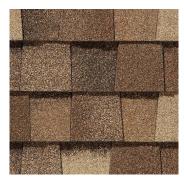

Max Def Espresso

Max Def Heather Blend

Max Def Shenandoah

Max Def Burnt Sienna

Max Def Resawn Shake

Max Def Coastal Blue

Max Def Red Oak

Max Def Evergreen

### **Max Def Colors**

Look deeper. With Max Def, a new dimension is added to shingles with a richer mixture of surface granules. You get a brighter, more vibrant, more dramatic appearance and depth of color. And the natural beauty of your roof shines through.