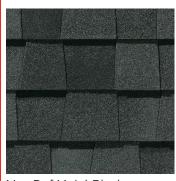

## LANDMARK® PRO COLOR PALETTE

Max Def Georgetown Gray

Max Def Colonial Slate

Max Def Weathered Wood

Max Def Driftwood

Max Def Prairie Wood

Max Def Pewter

Max Def Moiré Black

Max Def Espresso

Max Def Heather Blend

Max Def Shenandoah

Max Def Burnt Sienna

Max Def Resawn Shake

Max Def Coastal Blue

Max Def Red Oak

Max Def Evergreen

### **Max Def Colors**

Look deeper. With Max Def, a new dimension is added to shingles with a richer mixture of surface granules. You get a brighter, more vibrant, more dramatic appearance and depth of color. And the natural beauty of your roof shines through.