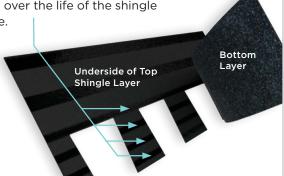

# **Quadra**Bond®

**Advanced Layering** 

CertainTeed's specially formulated adhesive adheres shingle layers at four points, more than any other manufacturer. This superior bond provides greater protection against shingle delamination to maximize performance over the life of the shingle in any climate.