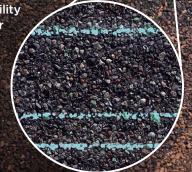

# **Streak**Fighter®

Algae Resistance

The ultimate in stain protection.

Those streaks you see on other roofs in your neighborhood? That's algae, and it's a common eyesore on roofing throughout North America. CertainTeed's **Streak** *Fighter* technology uses the power of science to repel algae before it can take hold and spread.

**Streak**Fighter's granular blend includes naturally algae-resistant copper, helping your roof maintain its curb appeal and look beautiful for years to come.

Granule with StreakFighter
Technology

Ceramic coating

Mineral core

Copper layer

Nail Trak
Fast, Accurate, Visible

The new and improved Nail Trak nailing line, a feature on Certain Teed designer shingles.

Now Nail*Trak* is brighter than ever before, with high-visibility lines that stand out whether it's daybreak or dusk.