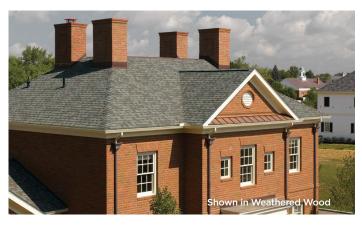

## LANDMARK® PRO COLOR PALETTE

Max Def Georgetown Gray

Max Def Colonial Slate

Max Def Weathered Wood

Max Def Driftwood

Max Def Prairie Wood

Max Def Pewter

Max Def Moiré Black

### **Max Def Colors**

Look deeper. With Max Def, a new dimension is added to shingles with a richer mixture of surface granules. You get a brighter, more vibrant, more dramatic appearance and depth of color. And the natural beauty of your roof shines through.