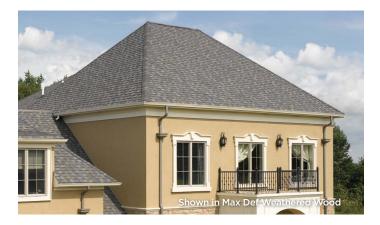

## LANDMARK® PRO COLOR PALETTE

Max Def Georgetown Gray

Max Def Colonial Slate

Max Def Weathered Wood

Max Def Driftwood

Max Def Prairie Wood

Max Def Pewter

Max Def Moiré Black

### **Max Def Colors**

Look deeper. With Max Def, a new dimension is added to shingles with a richer mixture of surface granules. You get a brighter, more vibrant, more dramatic appearance and depth of color. And the natural beauty of your roof shines through.