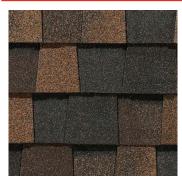

Max Def Espresso

Max Def Heather Blend

Max Def Shenandoah

Max Def Burnt Sienna

Max Def Resawn Shake

Max Def Coastal Blue

Max Def Red Oak

Max Def Evergreen

### **Max Def Colors**

Look deeper. With Max Def, a new dimension is added to shingles with a richer mixture of surface granules. You get a brighter, more vibrant, more dramatic appearance and depth of color. And the natural beauty of your roof shines through.