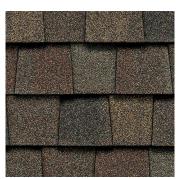

## LANDMARK® PRO COLOR PALETTE

Max Def Georgetown Gray

Max Def Colonial Slate

Max Def Weathered Wood

Max Def Driftwood

Max Def Prairie Wood

Max Def Pewter

Max Def Moiré Black

### **Max Def Colors**

Look deeper. With Max Def, a new dimension is added to shingles with a richer mixture of surface granules. You get a brighter, more vibrant, more dramatic appearance and depth of color. And the natural beauty of your roof shines through.