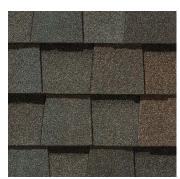

## LANDMARK® PRO COLOR PALETTE

Max Def Georgetown Gray

Max Def Colonial Slate

Max Def Weathered Wood

Max Def Driftwood

Max Def Prairie Wood

Max Def Pewter

Max Def Moiré Black

### **Max Def Colors**

Look deeper. With Max Def, a new dimension is added to shingles with a richer mixture of surface granules. You get a brighter, more vibrant, more dramatic appearance and depth of color. And the natural beauty of your roof shines through.