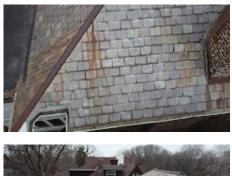

See attached pics. The One Drive link does not want to generate right now for some reason.

Regarding synthetic slate, we use DaVinci. It's a great product but is very expensive and the price just keeps going up. It will probably about cost the same as a natural slate roof. The cost savings with synthetic slate don't come from the product itself, but from the reduced load bearing requirements from using a lighter product. This won't apply to you since your structure is already supporting the weight.

Thanks Evan

On Tue, Apr 11, 2023 at 8:47 AM Jon Hughes

Evan, simply from walking around at ground level and looking over the roof surface from a drone, I see a lot of issues. The flat roofs are shot and improperly repaired who knows how many times over. The roof flanged gutter system is failing and crushed at multiple areas. All the steel flashings look to be rusting out and failing at almost every point. The dormers all look to have rotted trim along roof flashing points. I can see mastic and caulking spread at several areas where we should never expect to see that on a slate roof especially, because water that gets in, can not get out. There are loads of slate that are falling out of place, missing or broken, and I have no idea the degree of any kind of decking issues at this time. The garage aside from needing a pallet of slate and serious