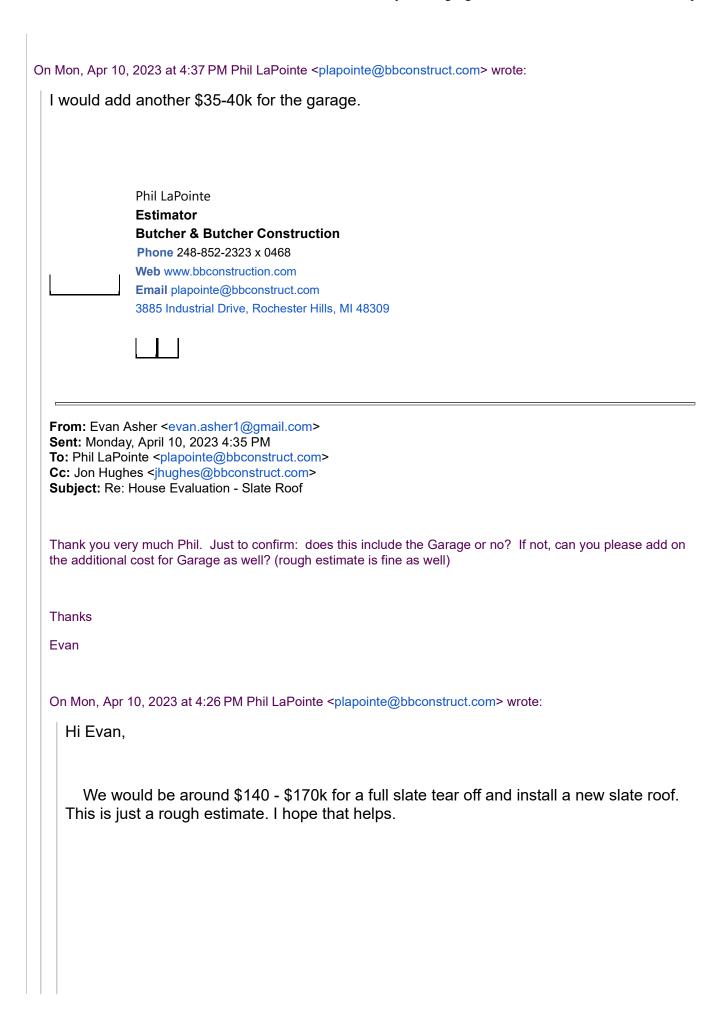

See attached pics. The One Drive link does not want to generate right now for some reason.

Regarding synthetic slate, we use DaVinci. It's a great product but is very expensive and the price just keeps going up. It will probably about cost the same as a natural slate roof. The cost savings with synthetic slate don't come from the product itself, but from the reduced load bearing requirements from using a lighter product. This won't apply to you since your structure is already supporting the weight.

Thanks Evan

On Tue, Apr 11, 2023 at 8:47 AM Jon Hughes

Evan, simply from walking around at ground level and looking over the roof surface from a drone, I see a lot of issues. The flat roofs are shot and improperly repaired who knows how many times over. The roof flanged gutter system is failing and crushed at multiple areas. All the steel flashings look to be rusting out and failing at almost every point. The dormers all look to have rotted trim along roof flashing points. I can see mastic and caulking spread at several areas where we should never expect to see that on a slate roof especially, because water that gets in, can not get out. There are loads of slate that are falling out of place, missing or broken, and I have no idea the degree of any kind of decking issues at this time. The garage aside from needing a pallet of slate and serious