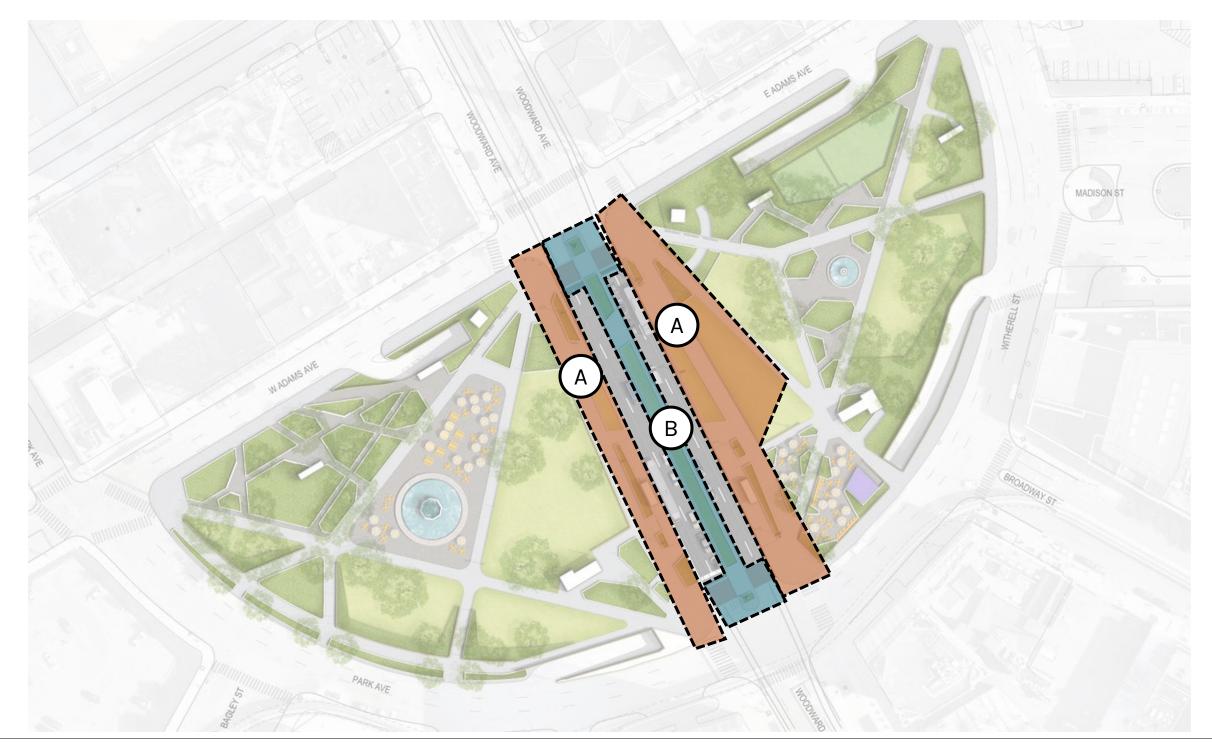

er plan creates direct physical and visual connections across the park
- Park edges are buffered by street landscaping
- Open spaces are improved for events and programming
- Diversity of outdoor spaces allow for vary daily experience
- Traffic is calmed by a new median in Woodward Ave, road diet in Adams, widening crosswalks, and street trees



COMERCIA PARK

## PARK MASTER PLAN

- The master plan creates direct physical and visual connections across the park
- Park edges are buffered by street landscaping
- Open spaces are improved for events and programming
- Diversity of outdoor spaces allow for vary daily experience
- Traffic is calmed by a new median in Woodward Ave, road diet in Adams, widening crosswalks, and street trees











## **CONSTRUCTION PACKAGES**

**PRELIMINARY**