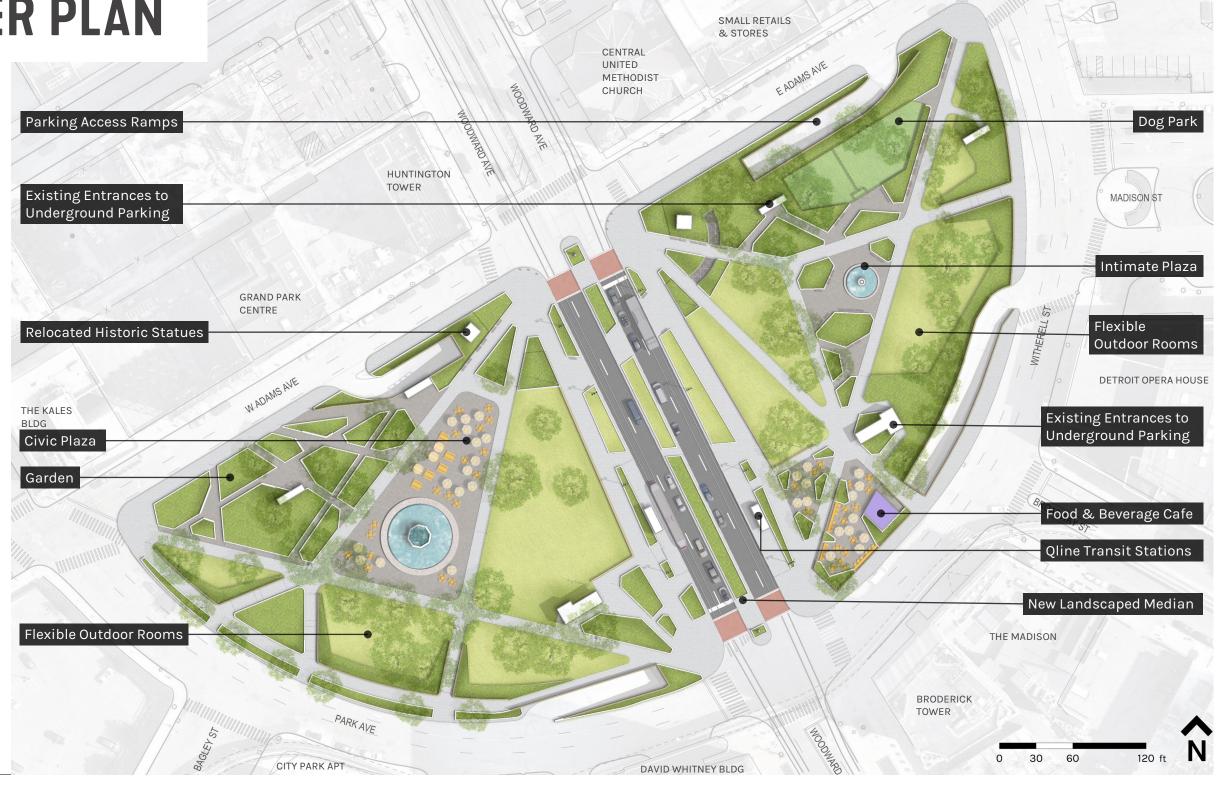

## PARK MASTER PLAN

- The master plan creates direct physical and visual connections across the park
- Park edges are buffered by street landscaping
- Open spaces are improved for events and programming
- Diversity of outdoor spaces allow for vary daily experience
- Traffic is calmed by a new median in Woodward Ave, road diet in Adams, widening crosswalks, and street trees