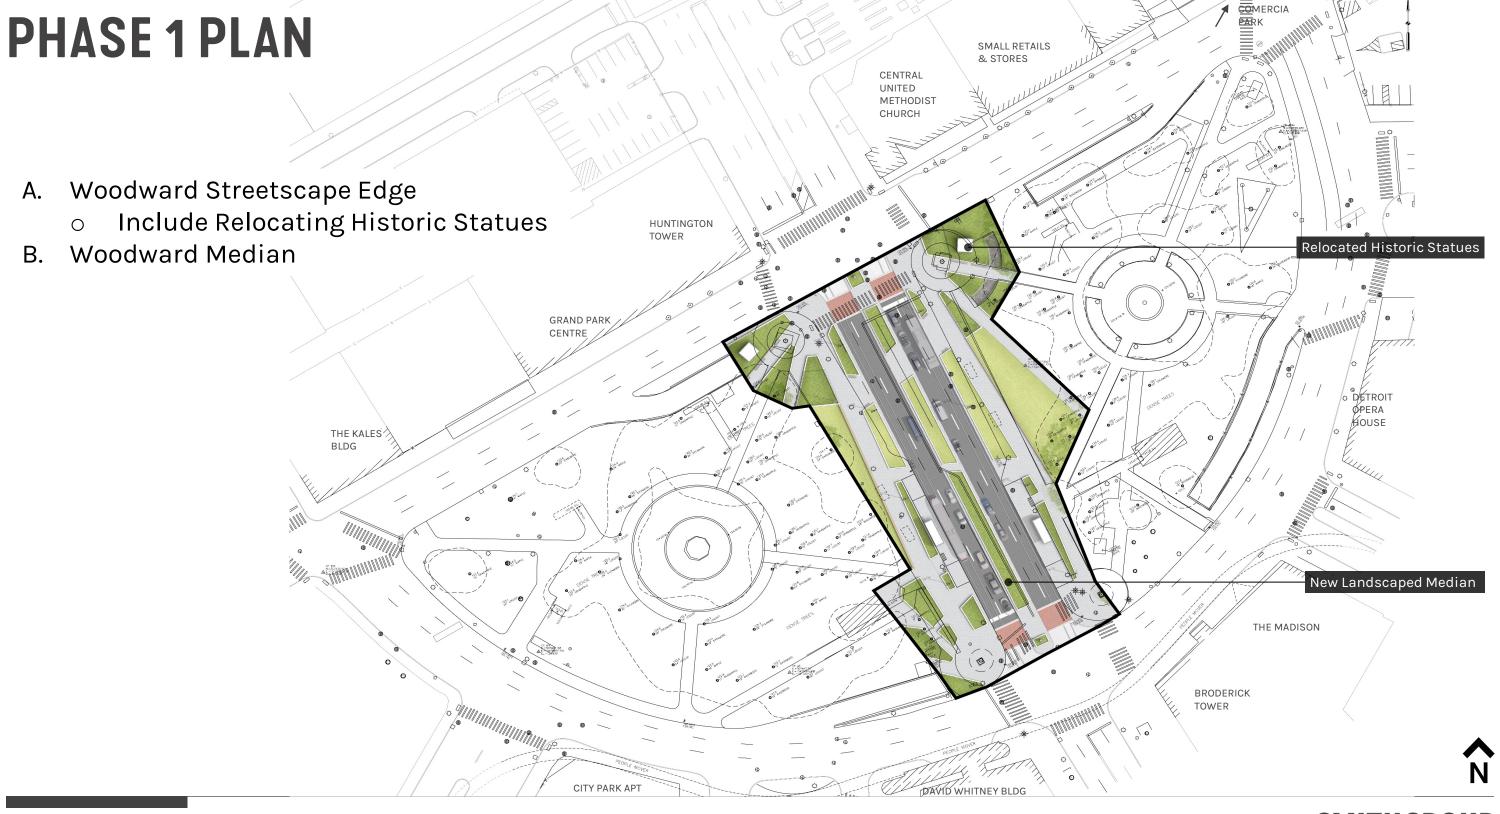

## PARK MASTER PLAN

- The master plan creates direct physical and visual connections across the park
- Park edges are buffered by street landscaping
- Open spaces are improved for events and programming
- Diversity of outdoor spaces allow for vary daily experience
- Traffic is calmed by a new median in Woodward Ave, road diet in Adams, widening crosswalks, and street trees