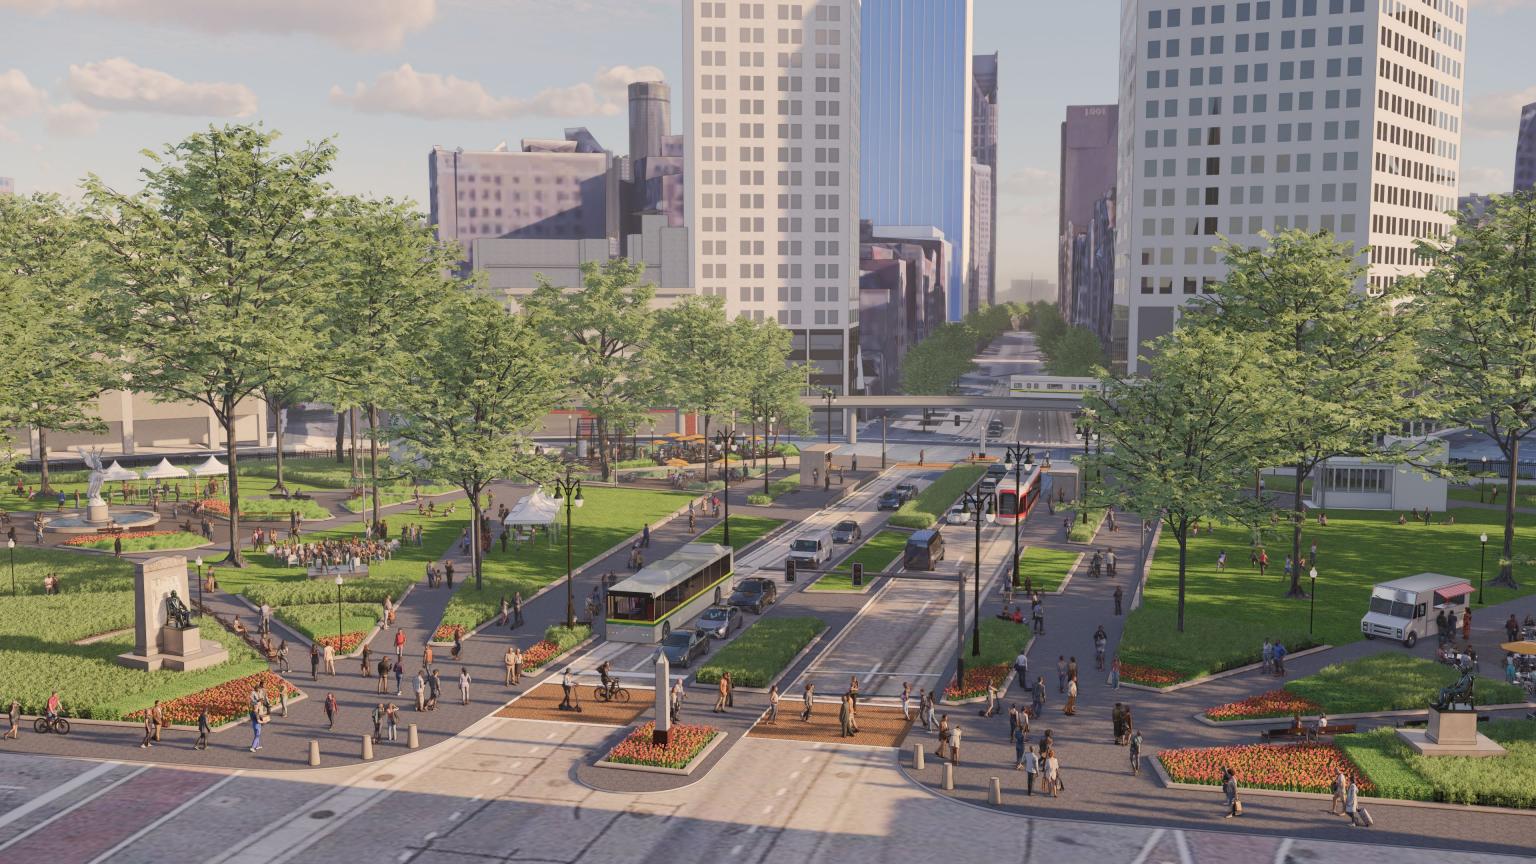

## PARK MASTER PLAN

- The master plan creates direct physical and visual connections across the park
- Park edges are buffered by street landscaping
- Open spaces are improved for events and programming
- Diversity of outdoor spaces allow for vary daily experience
- Traffic is calmed by a new median in Woodward Ave, road diet in Adams, widening crosswalks, and street trees