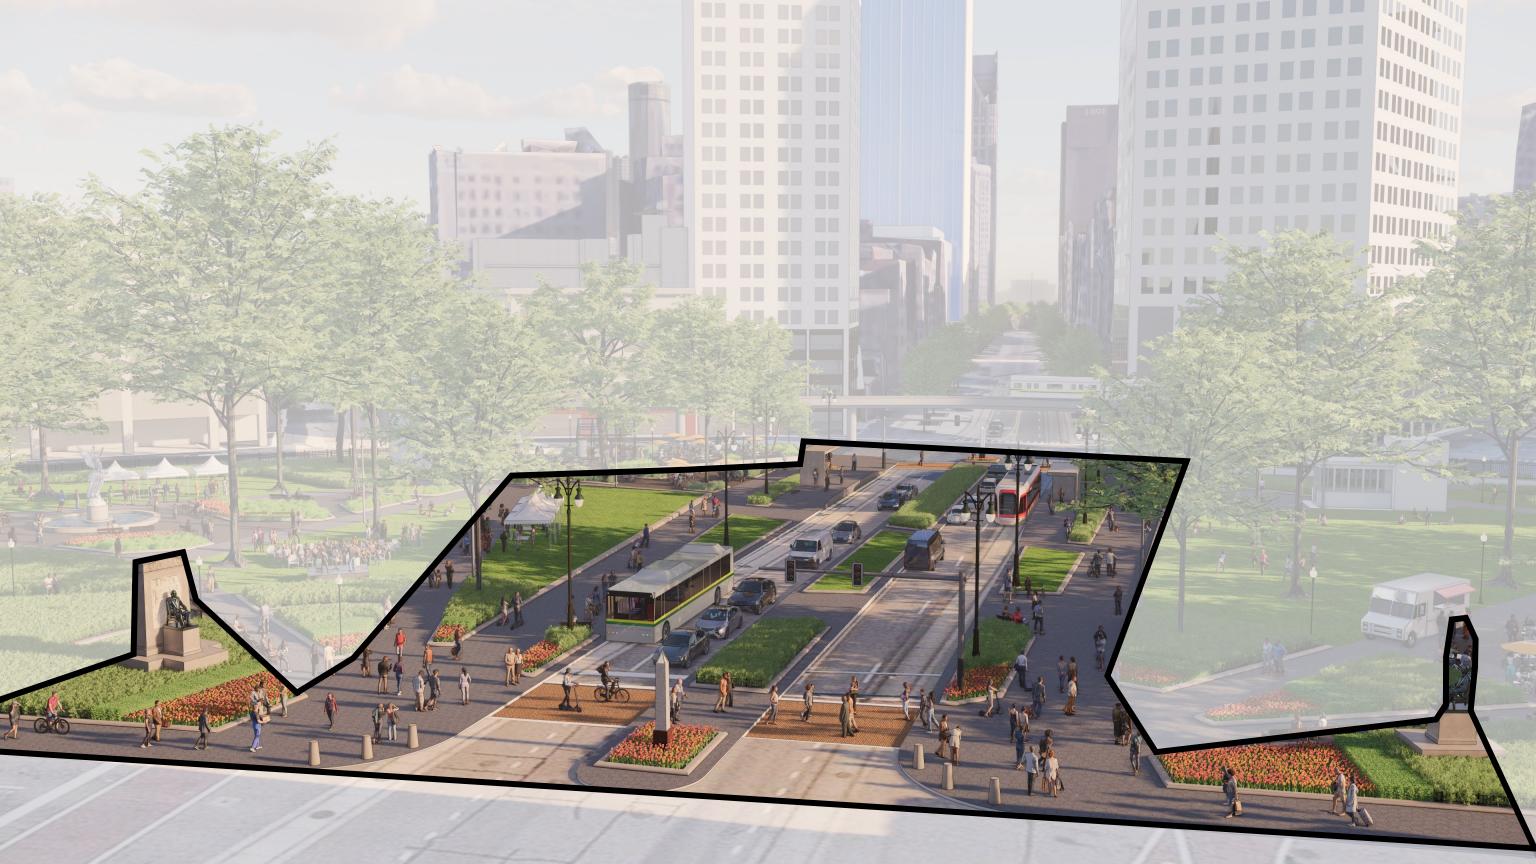

## PARK MASTER PLAN

- The master plan creates direct physical and visual connections across the park
- Park edges are buffered by street landscaping
- Open spaces are improved for events and programming
- Diversity of outdoor spaces allow for vary daily experience
- Traffic is calmed by a new median in Woodward Ave, road diet in Adams, widening crosswalks, and street trees