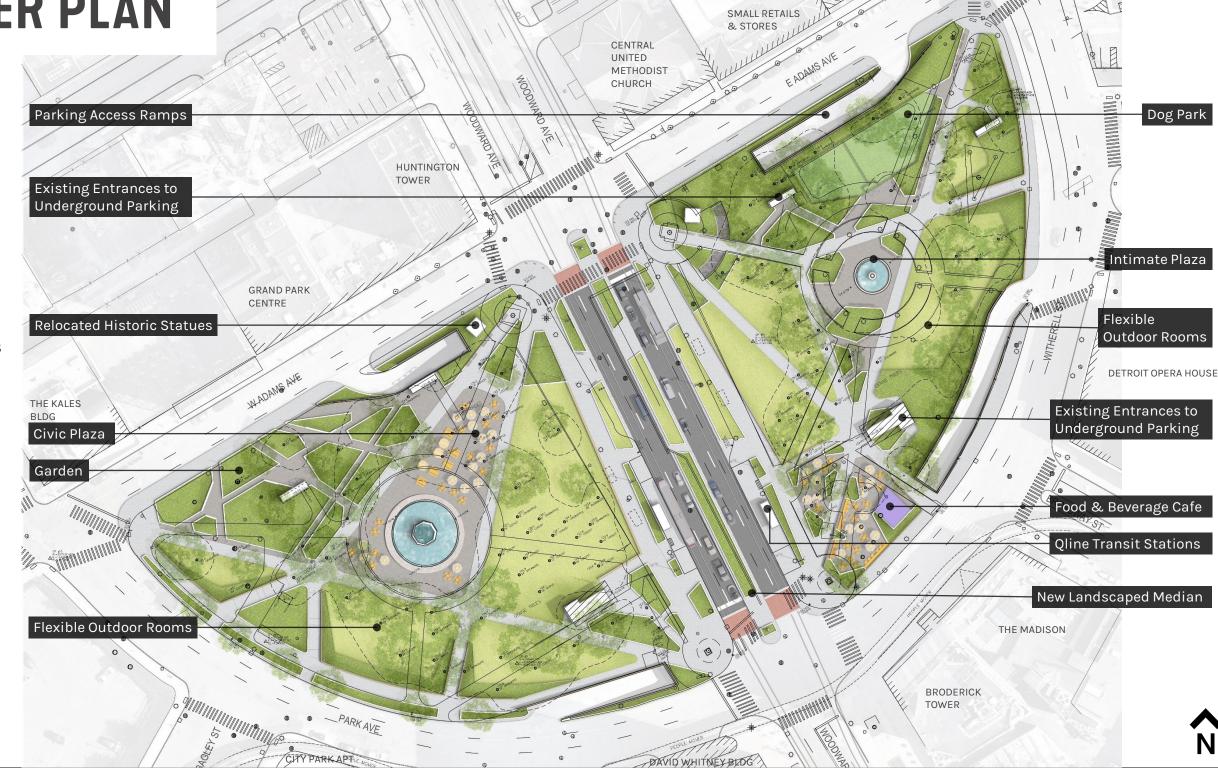

## PARK MASTER PLAN

- The master plan creates direct physical and visual connections across the park
- Park edges are buffered by street landscaping
- Open spaces are improved for events and programming
- Diversity of outdoor spaces allow for vary daily experience
- Traffic is calmed by a new median in Woodward Ave, road diet in Adams, widening crosswalks, and street trees