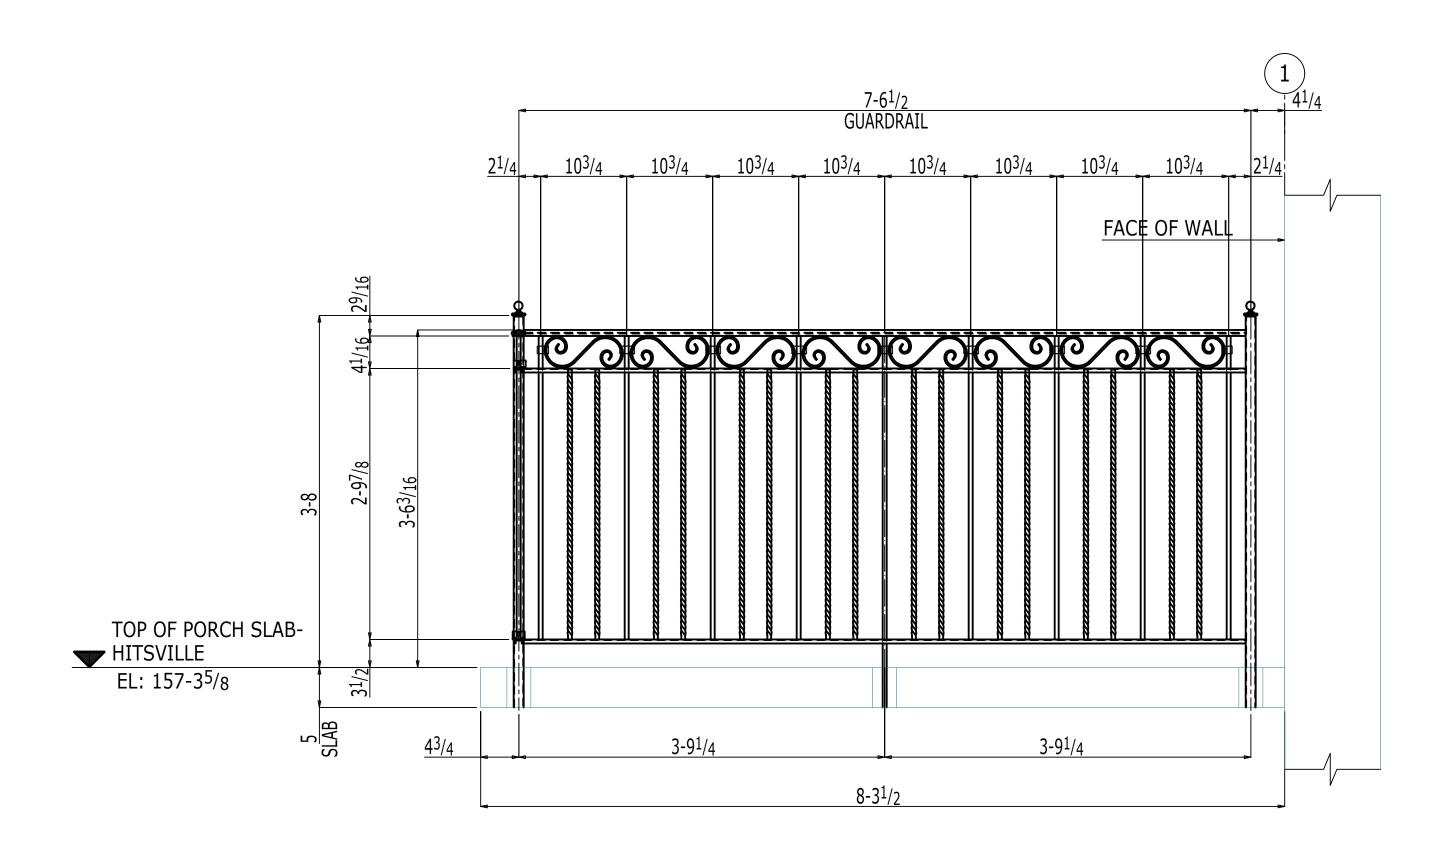

22-2089

**E6** 

HANDRAILS AT NEW PRECAST STAIR - ELEVATION MOTOWN MUSEUM EXPANSION-PHASE 2 CUSTOMER: L.S.BRINKER