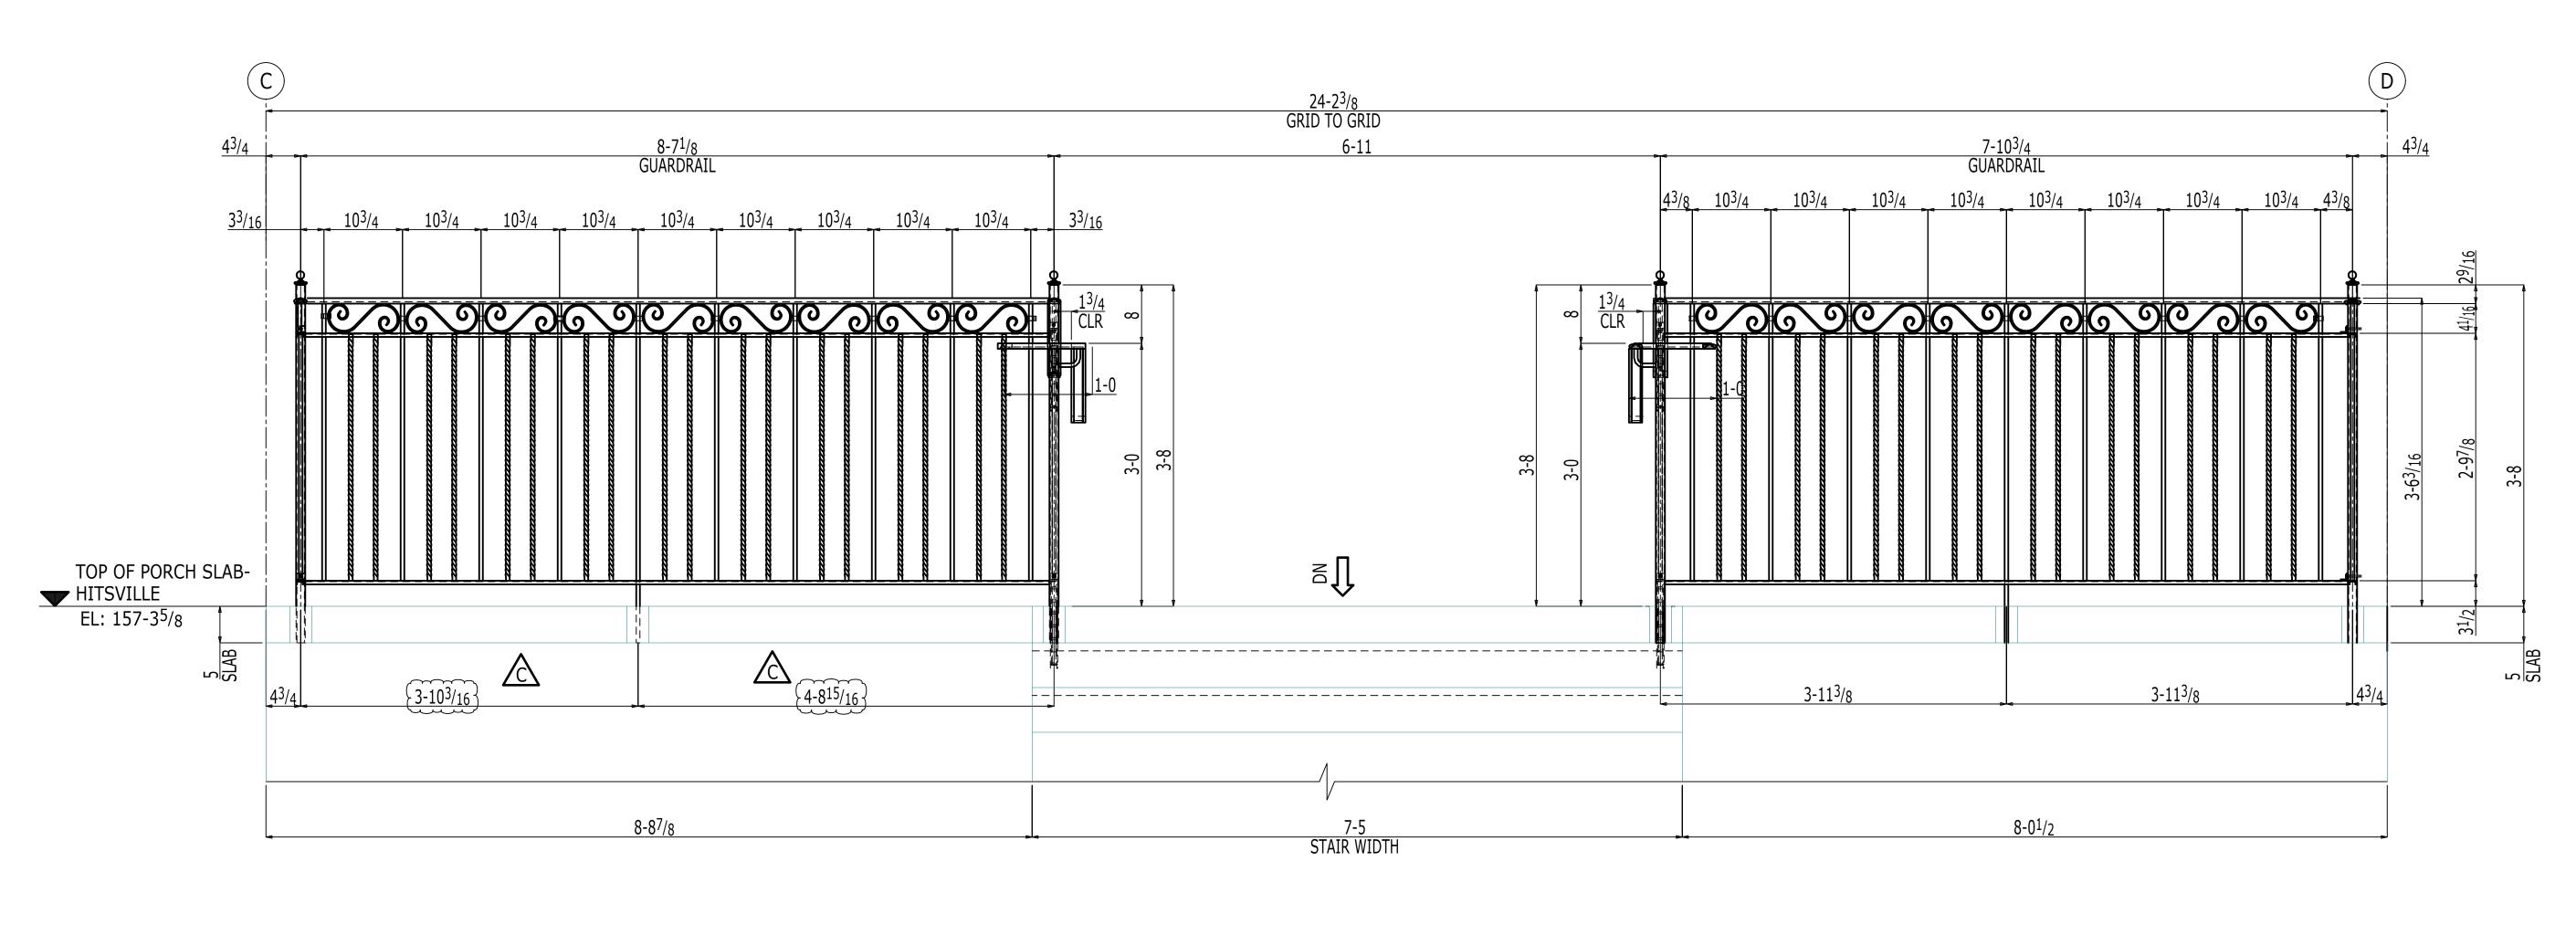

## TYPICAL APPROVER NOTE:

{CONFIRM/ELSE ADVISE ON ALL MATERIALS, DIMENSIONS, ELEVATIONS AND CONNECTION DETAILS. THINGS WHICH WERE NOT COMMENTED WHILE APPROVAL RETURNS, WILL BE CONSIDERED AS APPROVED, AS SHOWN.

THESE DRAWINGS REPRESENT FUTURE FABRICATING'S INTERPRETATION OF THE INTENT OF THE CONTRACT DOCUMENTS. EVERY EFFORT HAS BEEN MADE TO ENSURE THAT THEY ARE ACCURATE AND COMPLETE. APPROVAL BY THE AUTHORIZED PARTIES SHALL CONSTITUTE ACCEPTANCE AND ANY POST APPROVAL CHANGES WILL BE CONSIDERED TO BE CHANGES TO FUTURE FABRICATING'S CONTRACT.

22-2089

**E6** 

HANDRAILS AT NEW PRECAST STAIR - ELEVATION MOTOWN MUSEUM EXPANSION-PHASE 2 CUSTOMER: L.S.BRINKER