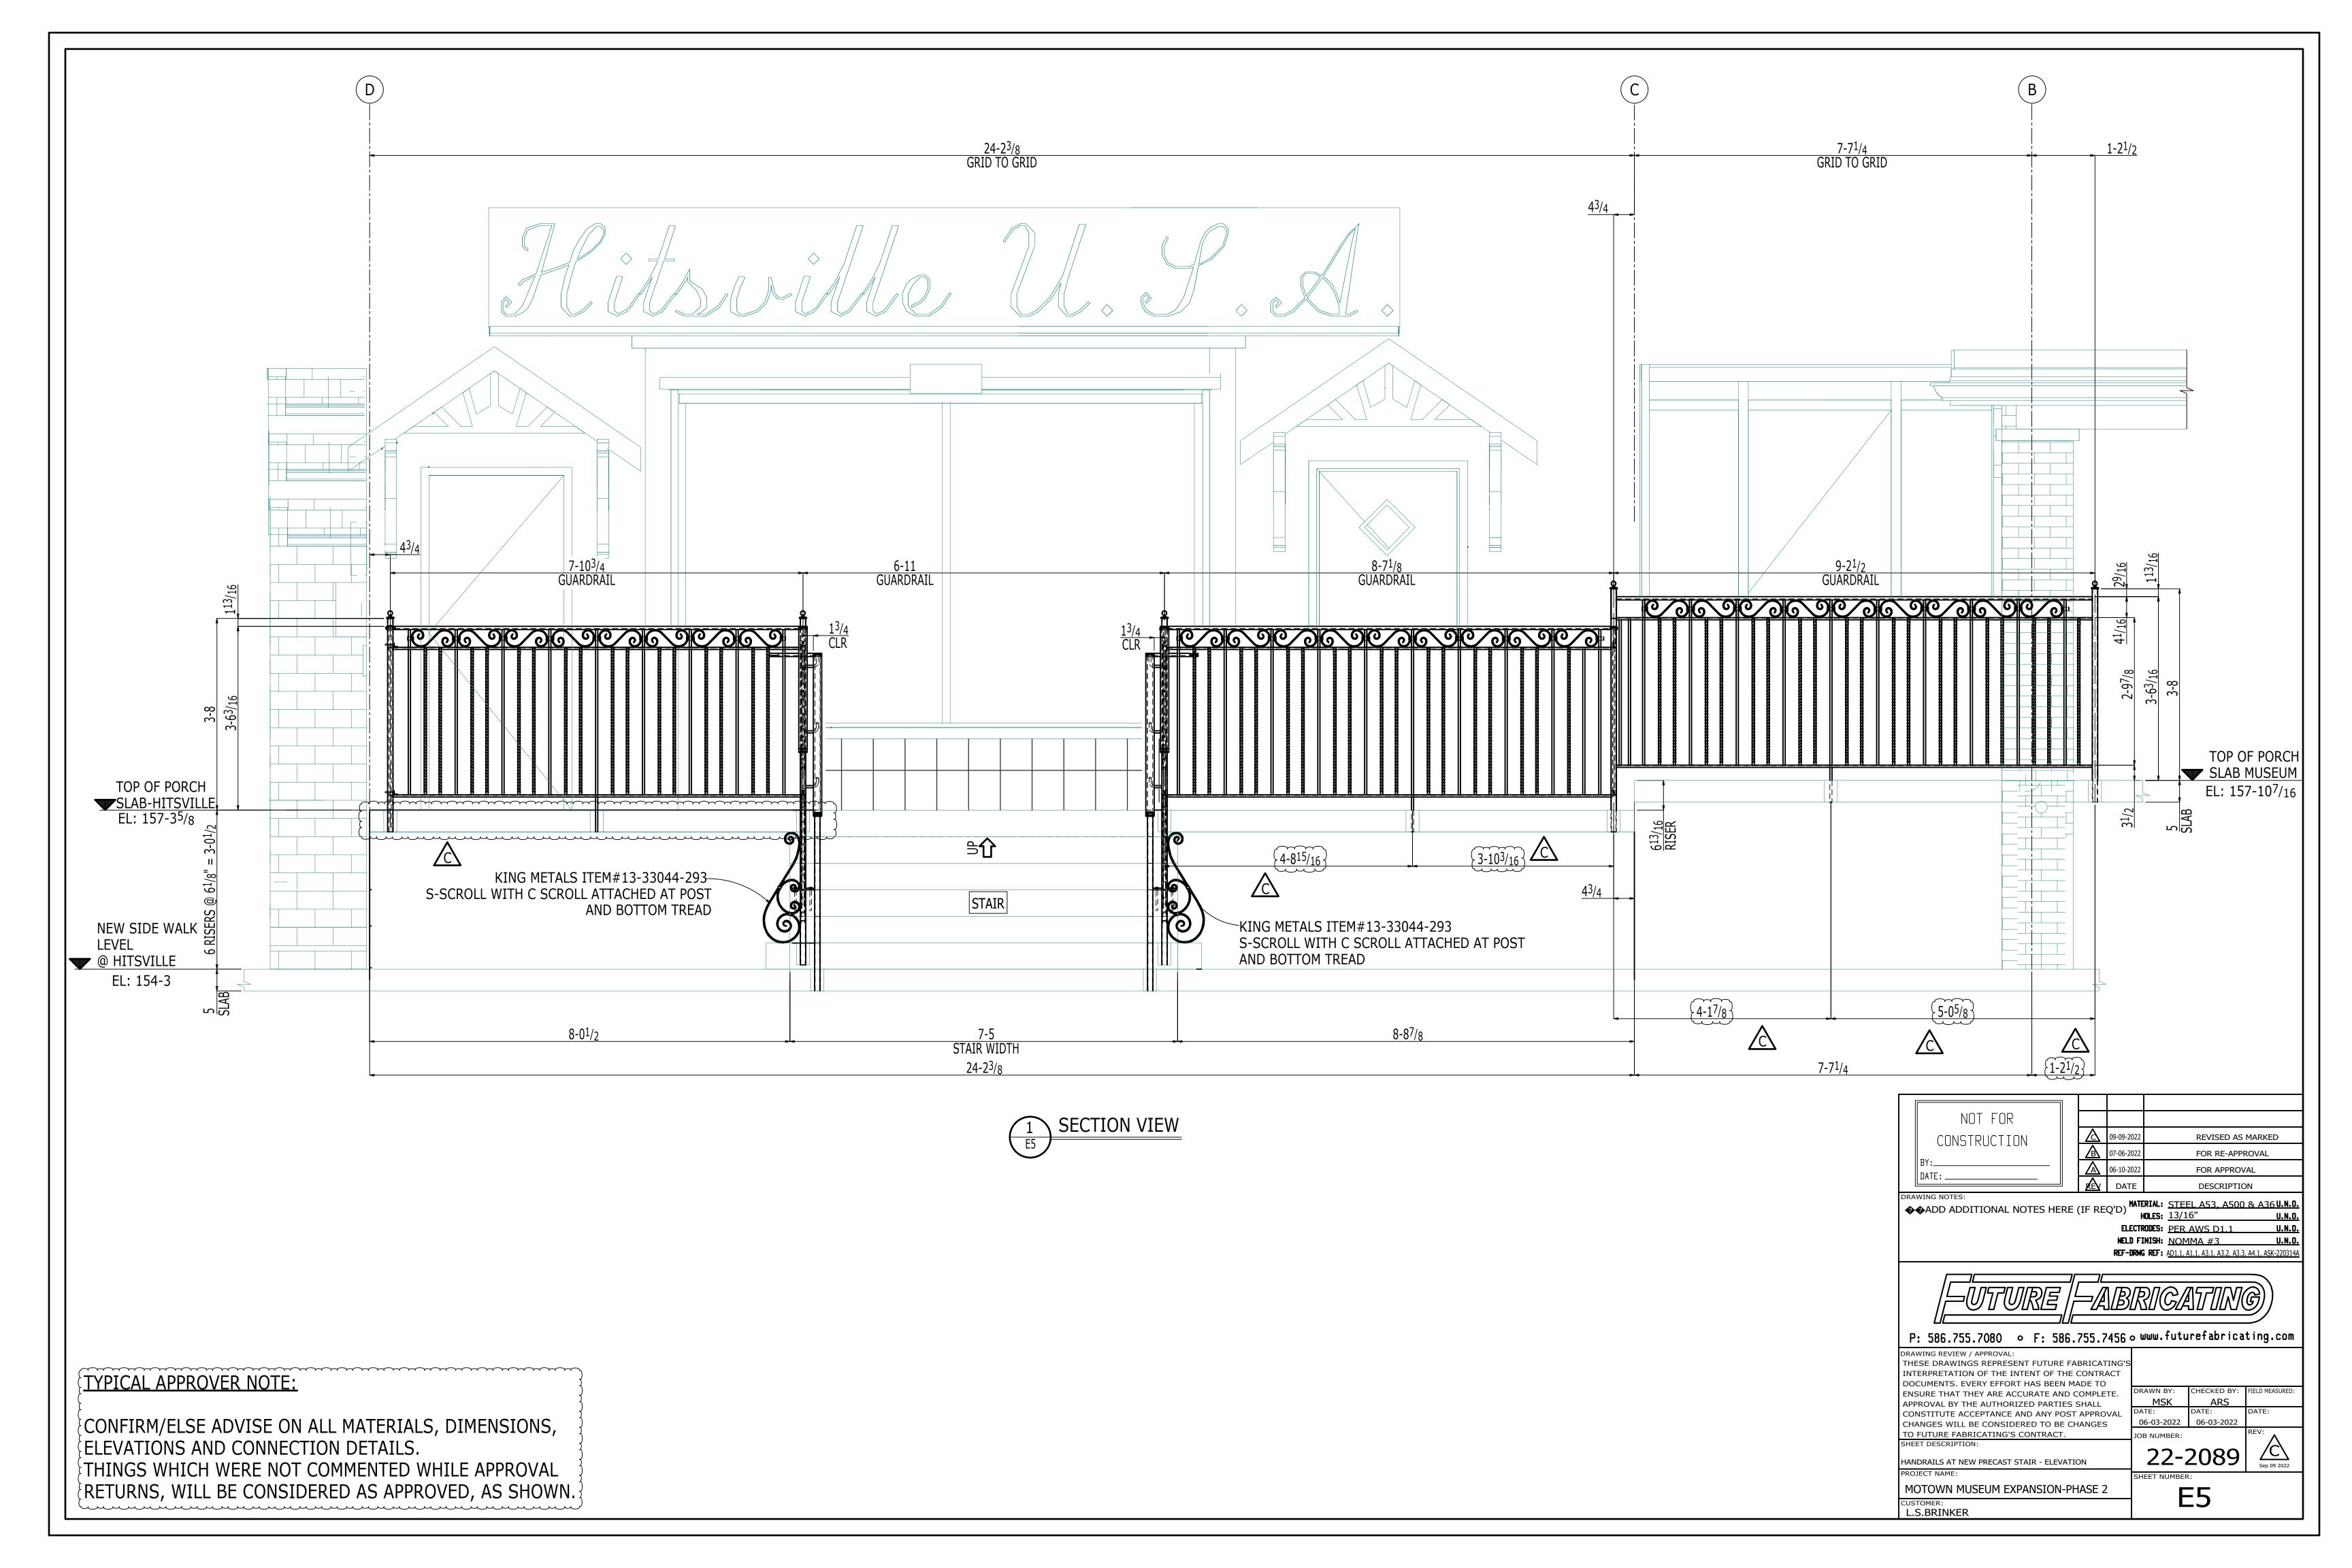

## TYPICAL APPROVER NOTE:

{CONFIRM/ELSE ADVISE ON ALL MATERIALS, DIMENSIONS, ELEVATIONS AND CONNECTION DETAILS. THINGS WHICH WERE NOT COMMENTED WHILE APPROVAL RETURNS, WILL BE CONSIDERED AS APPROVED, AS SHOWN.

THESE DRAWINGS REPRESENT FUTURE FABRICATING'S INTERPRETATION OF THE INTENT OF THE CONTRACT DOCUMENTS. EVERY EFFORT HAS BEEN MADE TO ENSURE THAT THEY ARE ACCURATE AND COMPLETE. APPROVAL BY THE AUTHORIZED PARTIES SHALL CONSTITUTE ACCEPTANCE AND ANY POST APPROVAL CHANGES WILL BE CONSIDERED TO BE CHANGES TO FUTURE FABRICATING'S CONTRACT.

22-2089

**E6** 

HANDRAILS AT NEW PRECAST STAIR - ELEVATION MOTOWN MUSEUM EXPANSION-PHASE 2 CUSTOMER: L.S.BRINKER