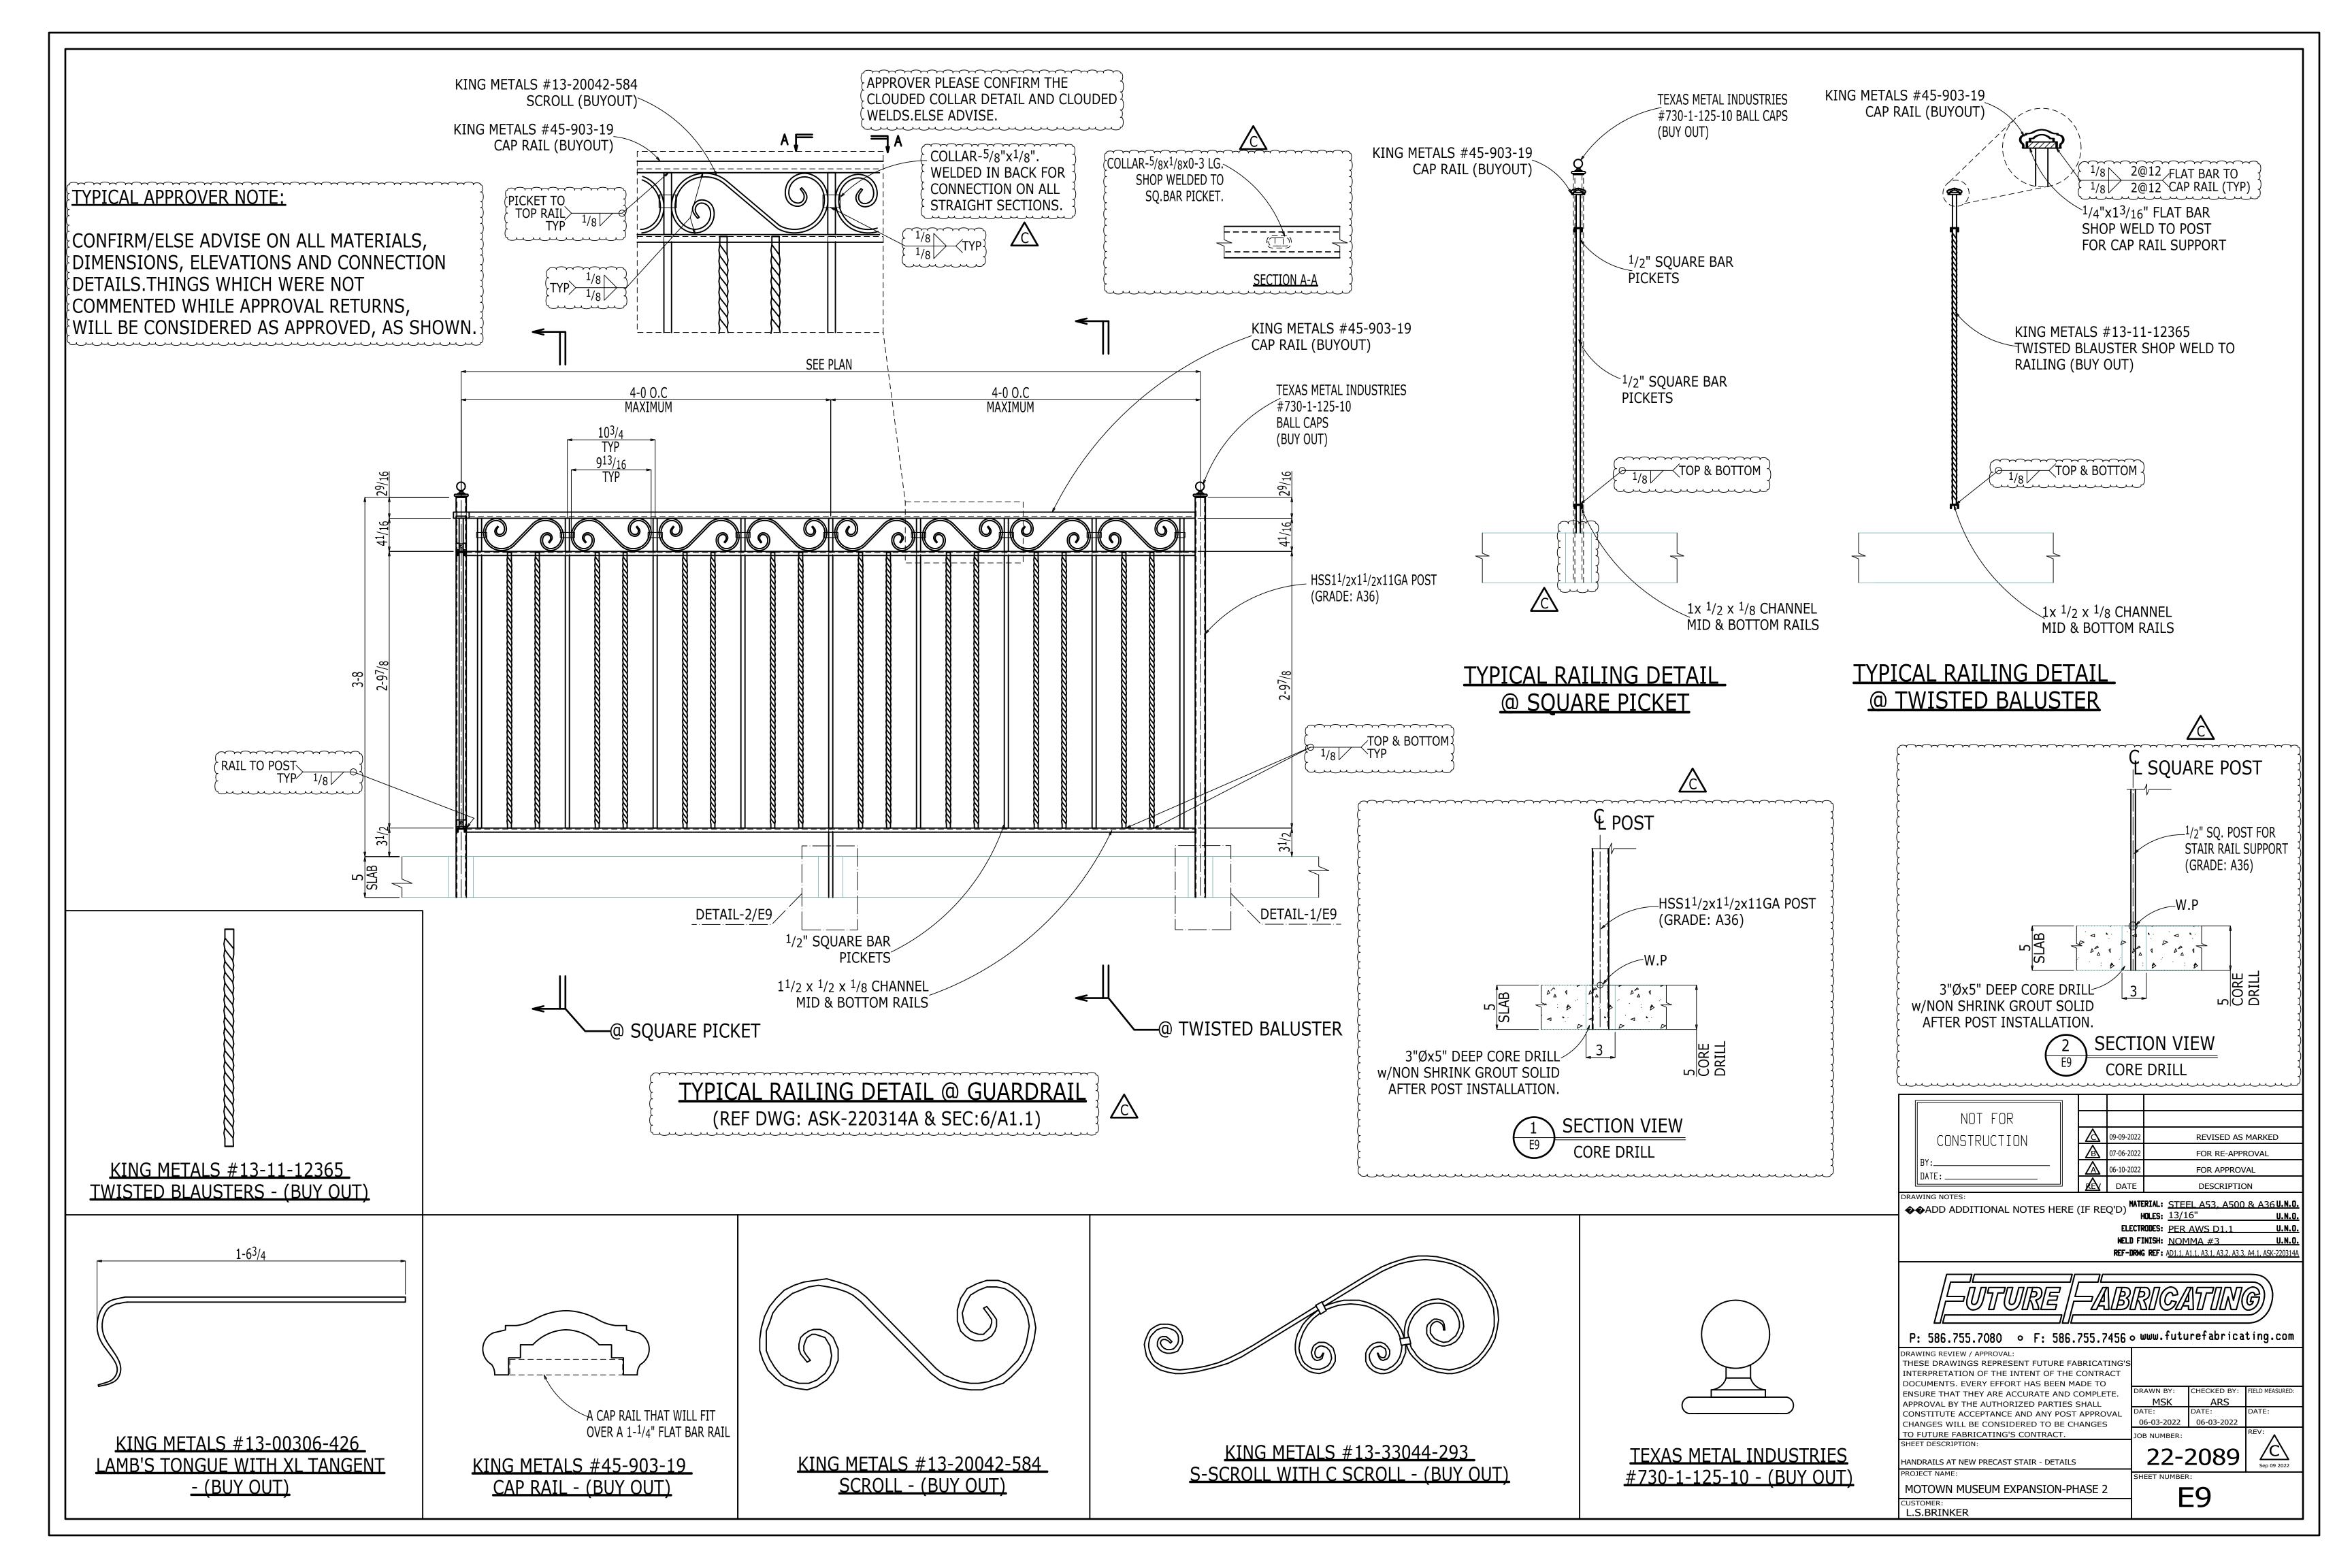

## TYPICAL APPROVER NOTE:

{CONFIRM/ELSE ADVISE ON ALL MATERIALS, DIMENSIONS, ELEVATIONS AND CONNECTION DETAILS. THINGS WHICH WERE NOT COMMENTED WHILE APPROVAL RETURNS, WILL BE CONSIDERED AS APPROVED, AS SHOWN.

THESE DRAWINGS REPRESENT FUTURE FABRICATING'S INTERPRETATION OF THE INTENT OF THE CONTRACT DOCUMENTS. EVERY EFFORT HAS BEEN MADE TO ENSURE THAT THEY ARE ACCURATE AND COMPLETE. APPROVAL BY THE AUTHORIZED PARTIES SHALL CONSTITUTE ACCEPTANCE AND ANY POST APPROVAL CHANGES WILL BE CONSIDERED TO BE CHANGES TO FUTURE FABRICATING'S CONTRACT.

22-2089

**E6** 

HANDRAILS AT NEW PRECAST STAIR - ELEVATION MOTOWN MUSEUM EXPANSION-PHASE 2 CUSTOMER: L.S.BRINKER