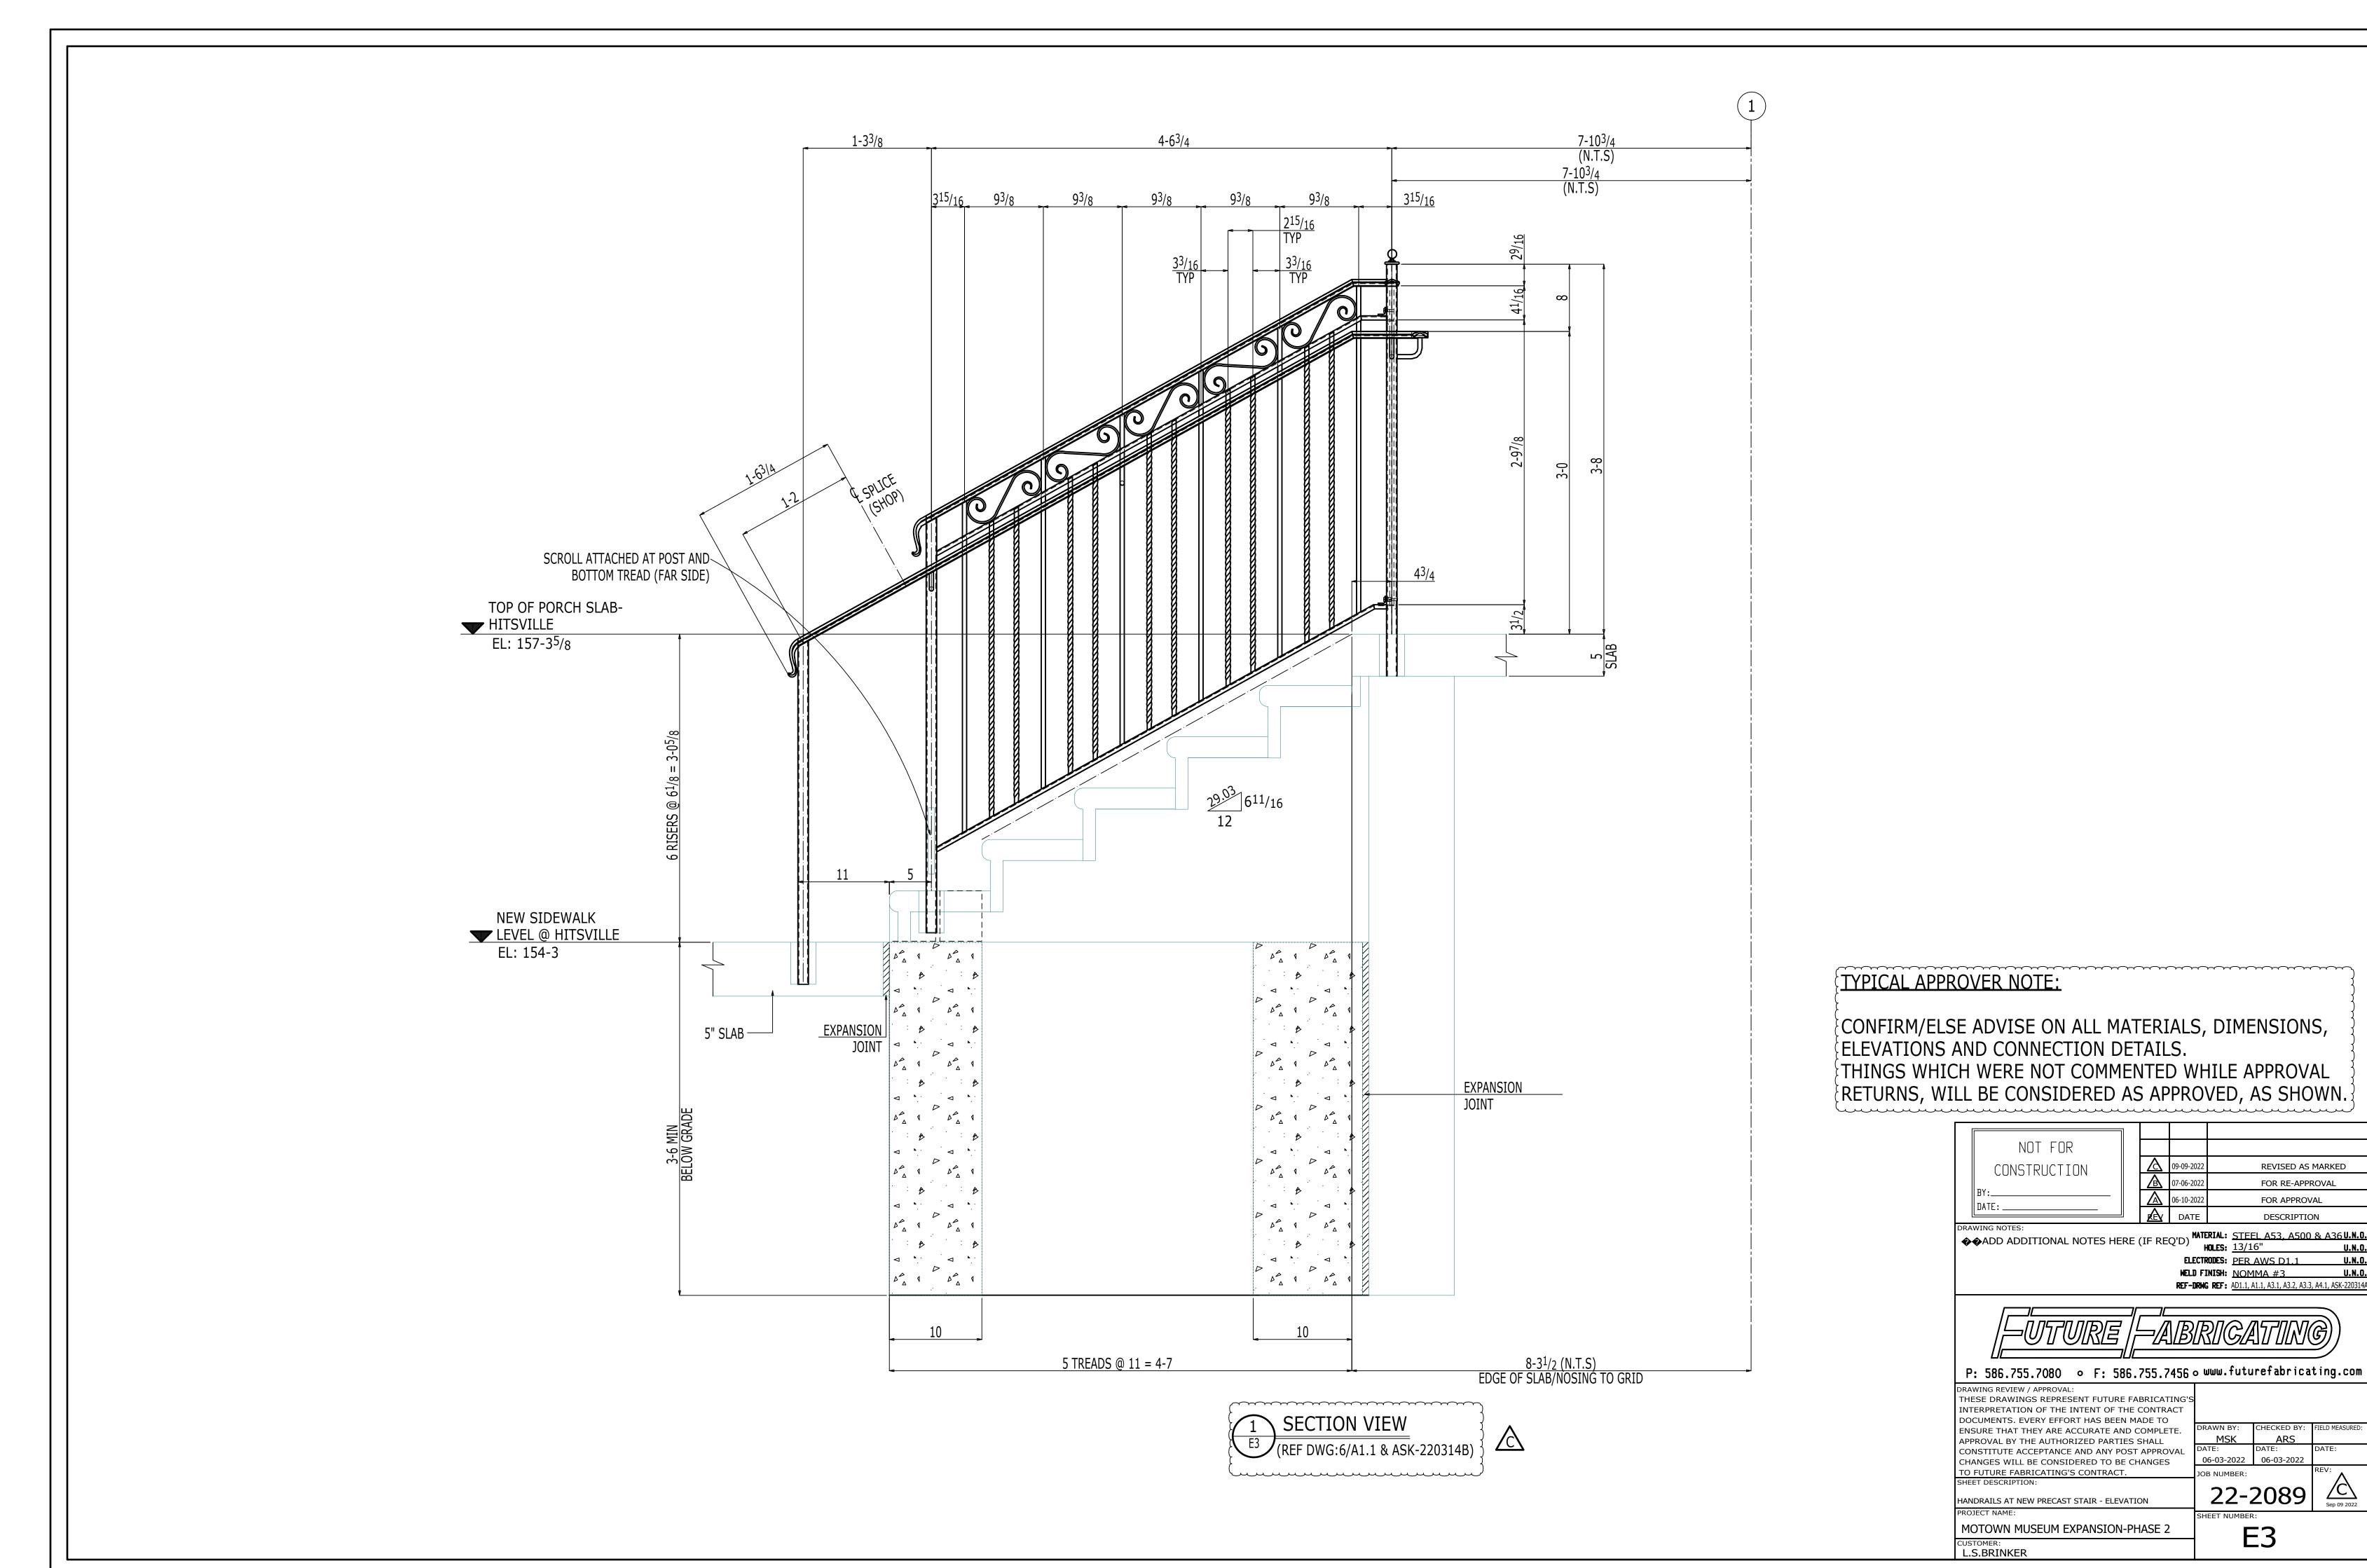

## TYPICAL APPROVER NOTE:

{CONFIRM/ELSE ADVISE ON ALL MATERIALS, DIMENSIONS, ELEVATIONS AND CONNECTION DETAILS. THINGS WHICH WERE NOT COMMENTED WHILE APPROVAL RETURNS, WILL BE CONSIDERED AS APPROVED, AS SHOWN.

22-2089

**E6** 

HANDRAILS AT NEW PRECAST STAIR - ELEVATION MOTOWN MUSEUM EXPANSION-PHASE 2 CUSTOMER: L.S.BRINKER