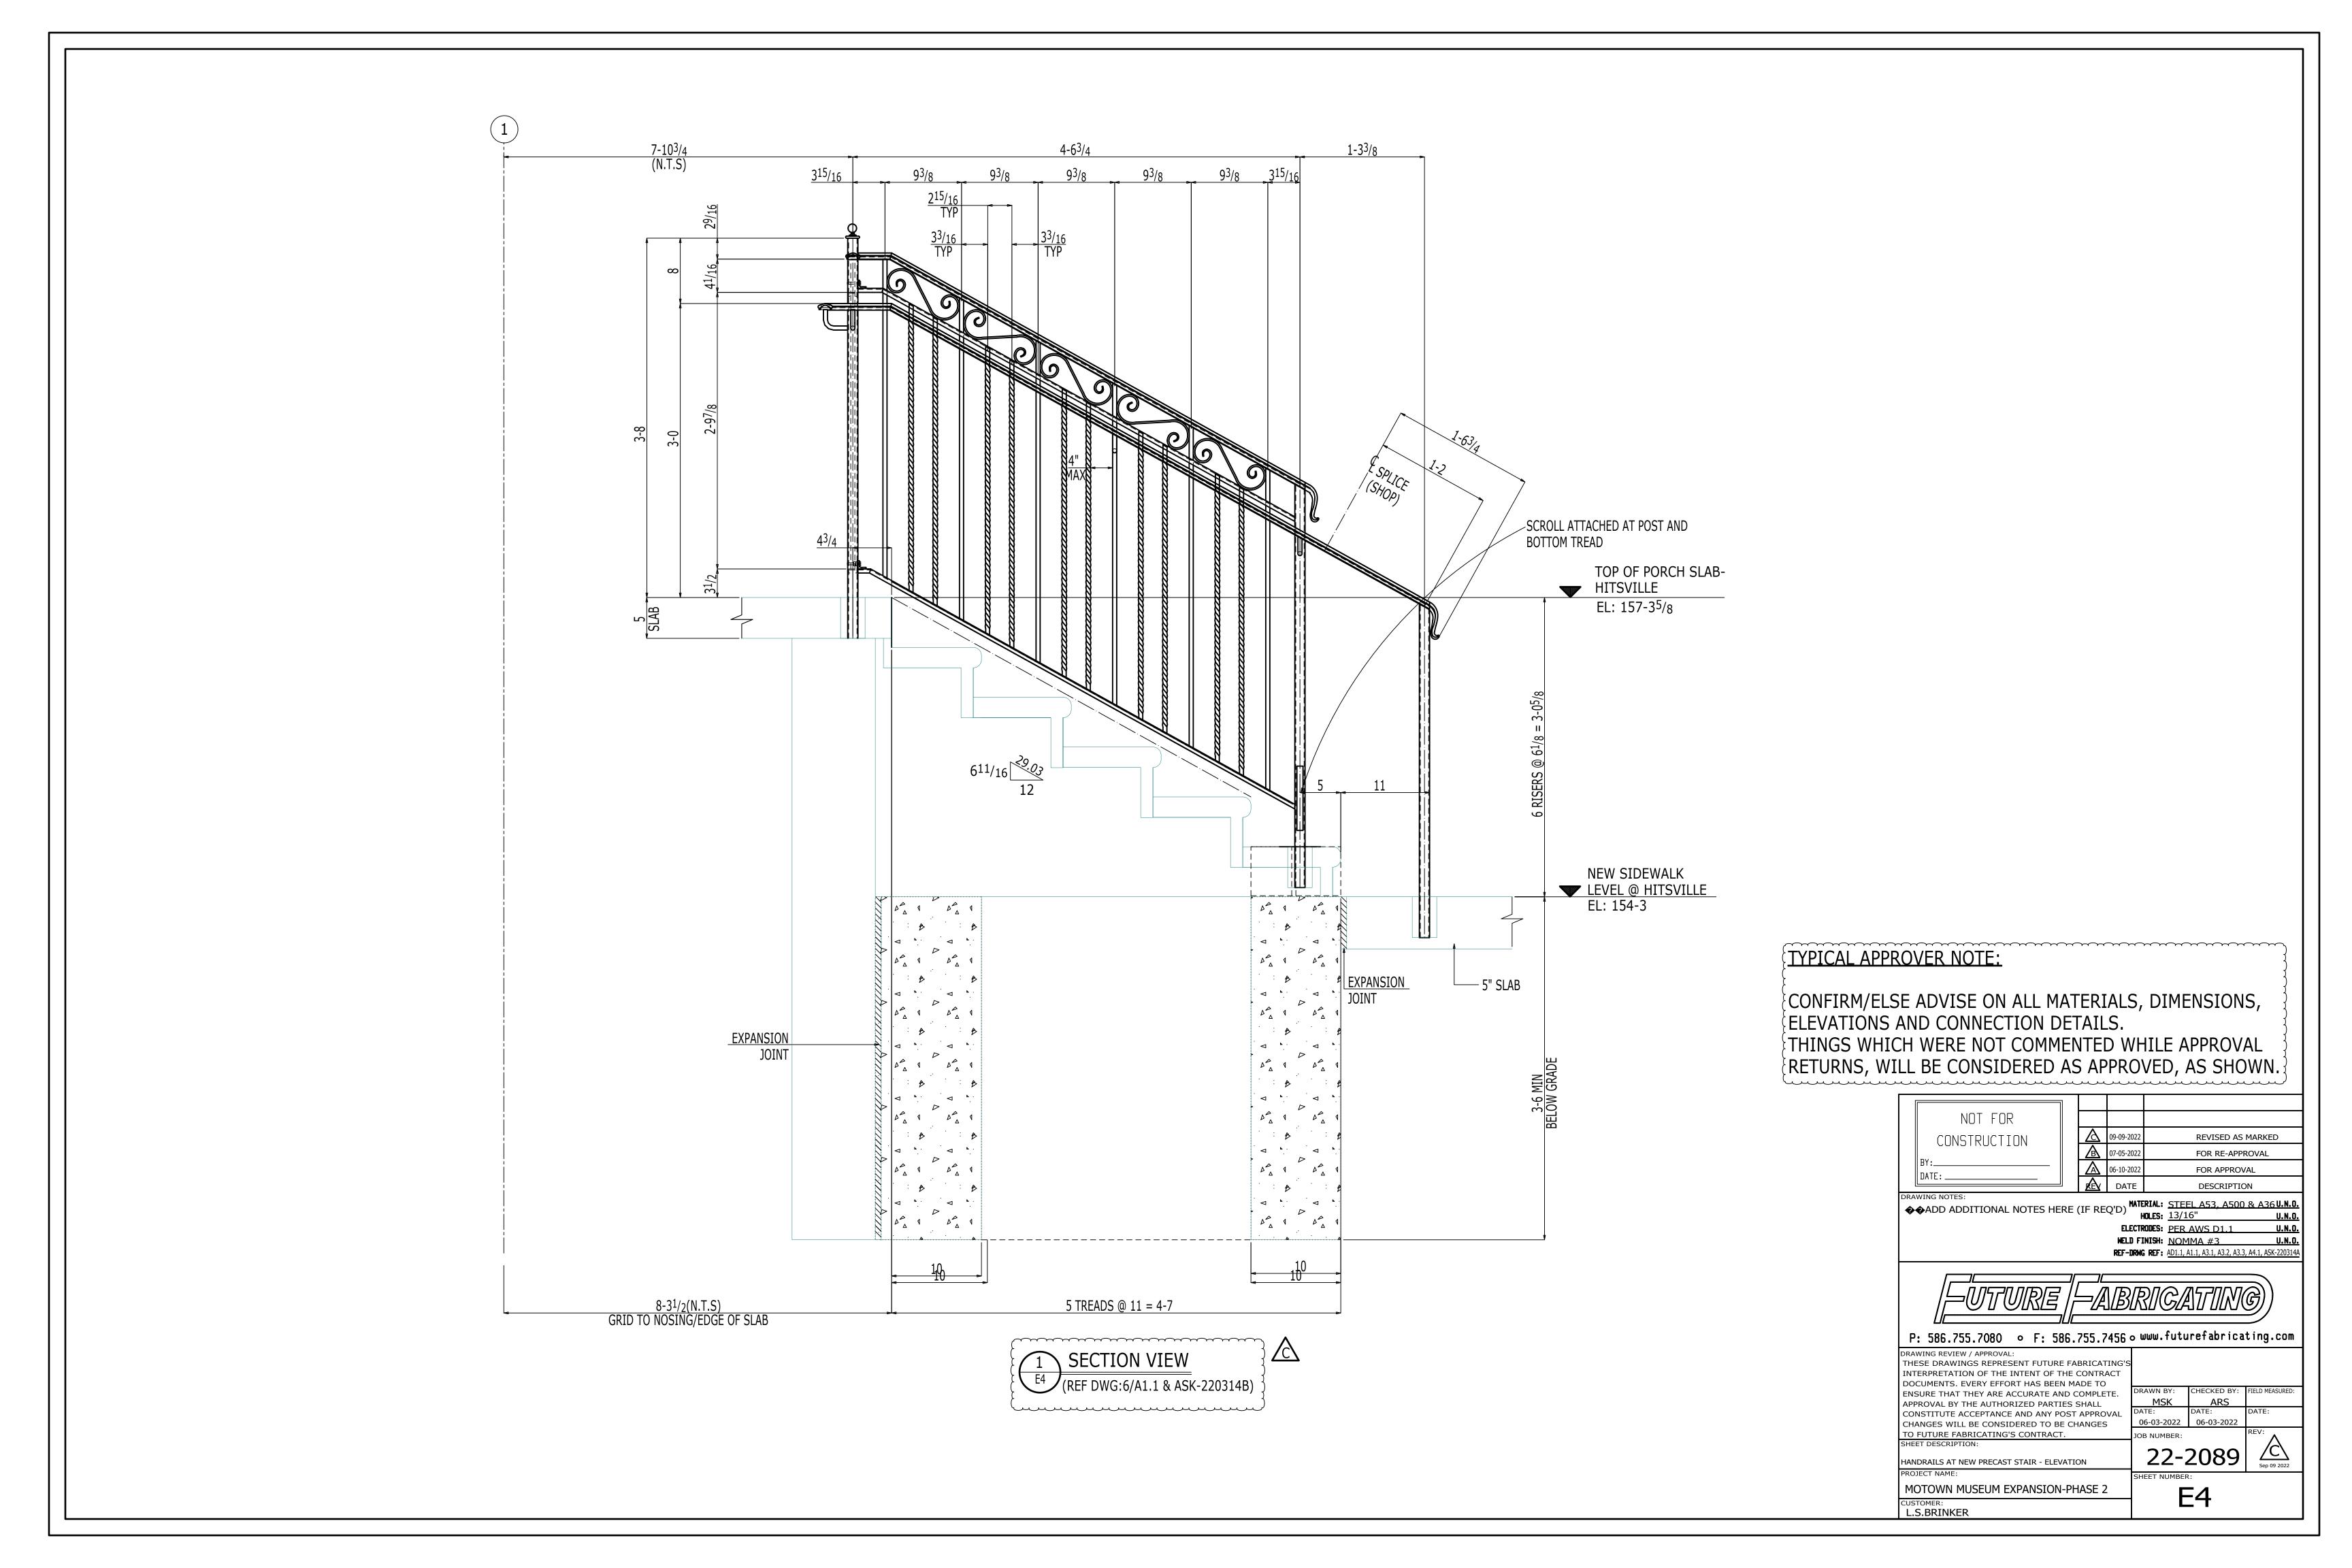

## TYPICAL APPROVER NOTE:

{CONFIRM/ELSE ADVISE ON ALL MATERIALS, DIMENSIONS, ELEVATIONS AND CONNECTION DETAILS. THINGS WHICH WERE NOT COMMENTED WHILE APPROVAL RETURNS, WILL BE CONSIDERED AS APPROVED, AS SHOWN.

THESE DRAWINGS REPRESENT FUTURE FABRICATING'S INTERPRETATION OF THE INTENT OF THE CONTRACT DOCUMENTS. EVERY EFFORT HAS BEEN MADE TO ENSURE THAT THEY ARE ACCURATE AND COMPLETE. APPROVAL BY THE AUTHORIZED PARTIES SHALL CONSTITUTE ACCEPTANCE AND ANY POST APPROVAL CHANGES WILL BE CONSIDERED TO BE CHANGES TO FUTURE FABRICATING'S CONTRACT.

22-2089

**E6** 

HANDRAILS AT NEW PRECAST STAIR - ELEVATION MOTOWN MUSEUM EXPANSION-PHASE 2 CUSTOMER: L.S.BRINKER