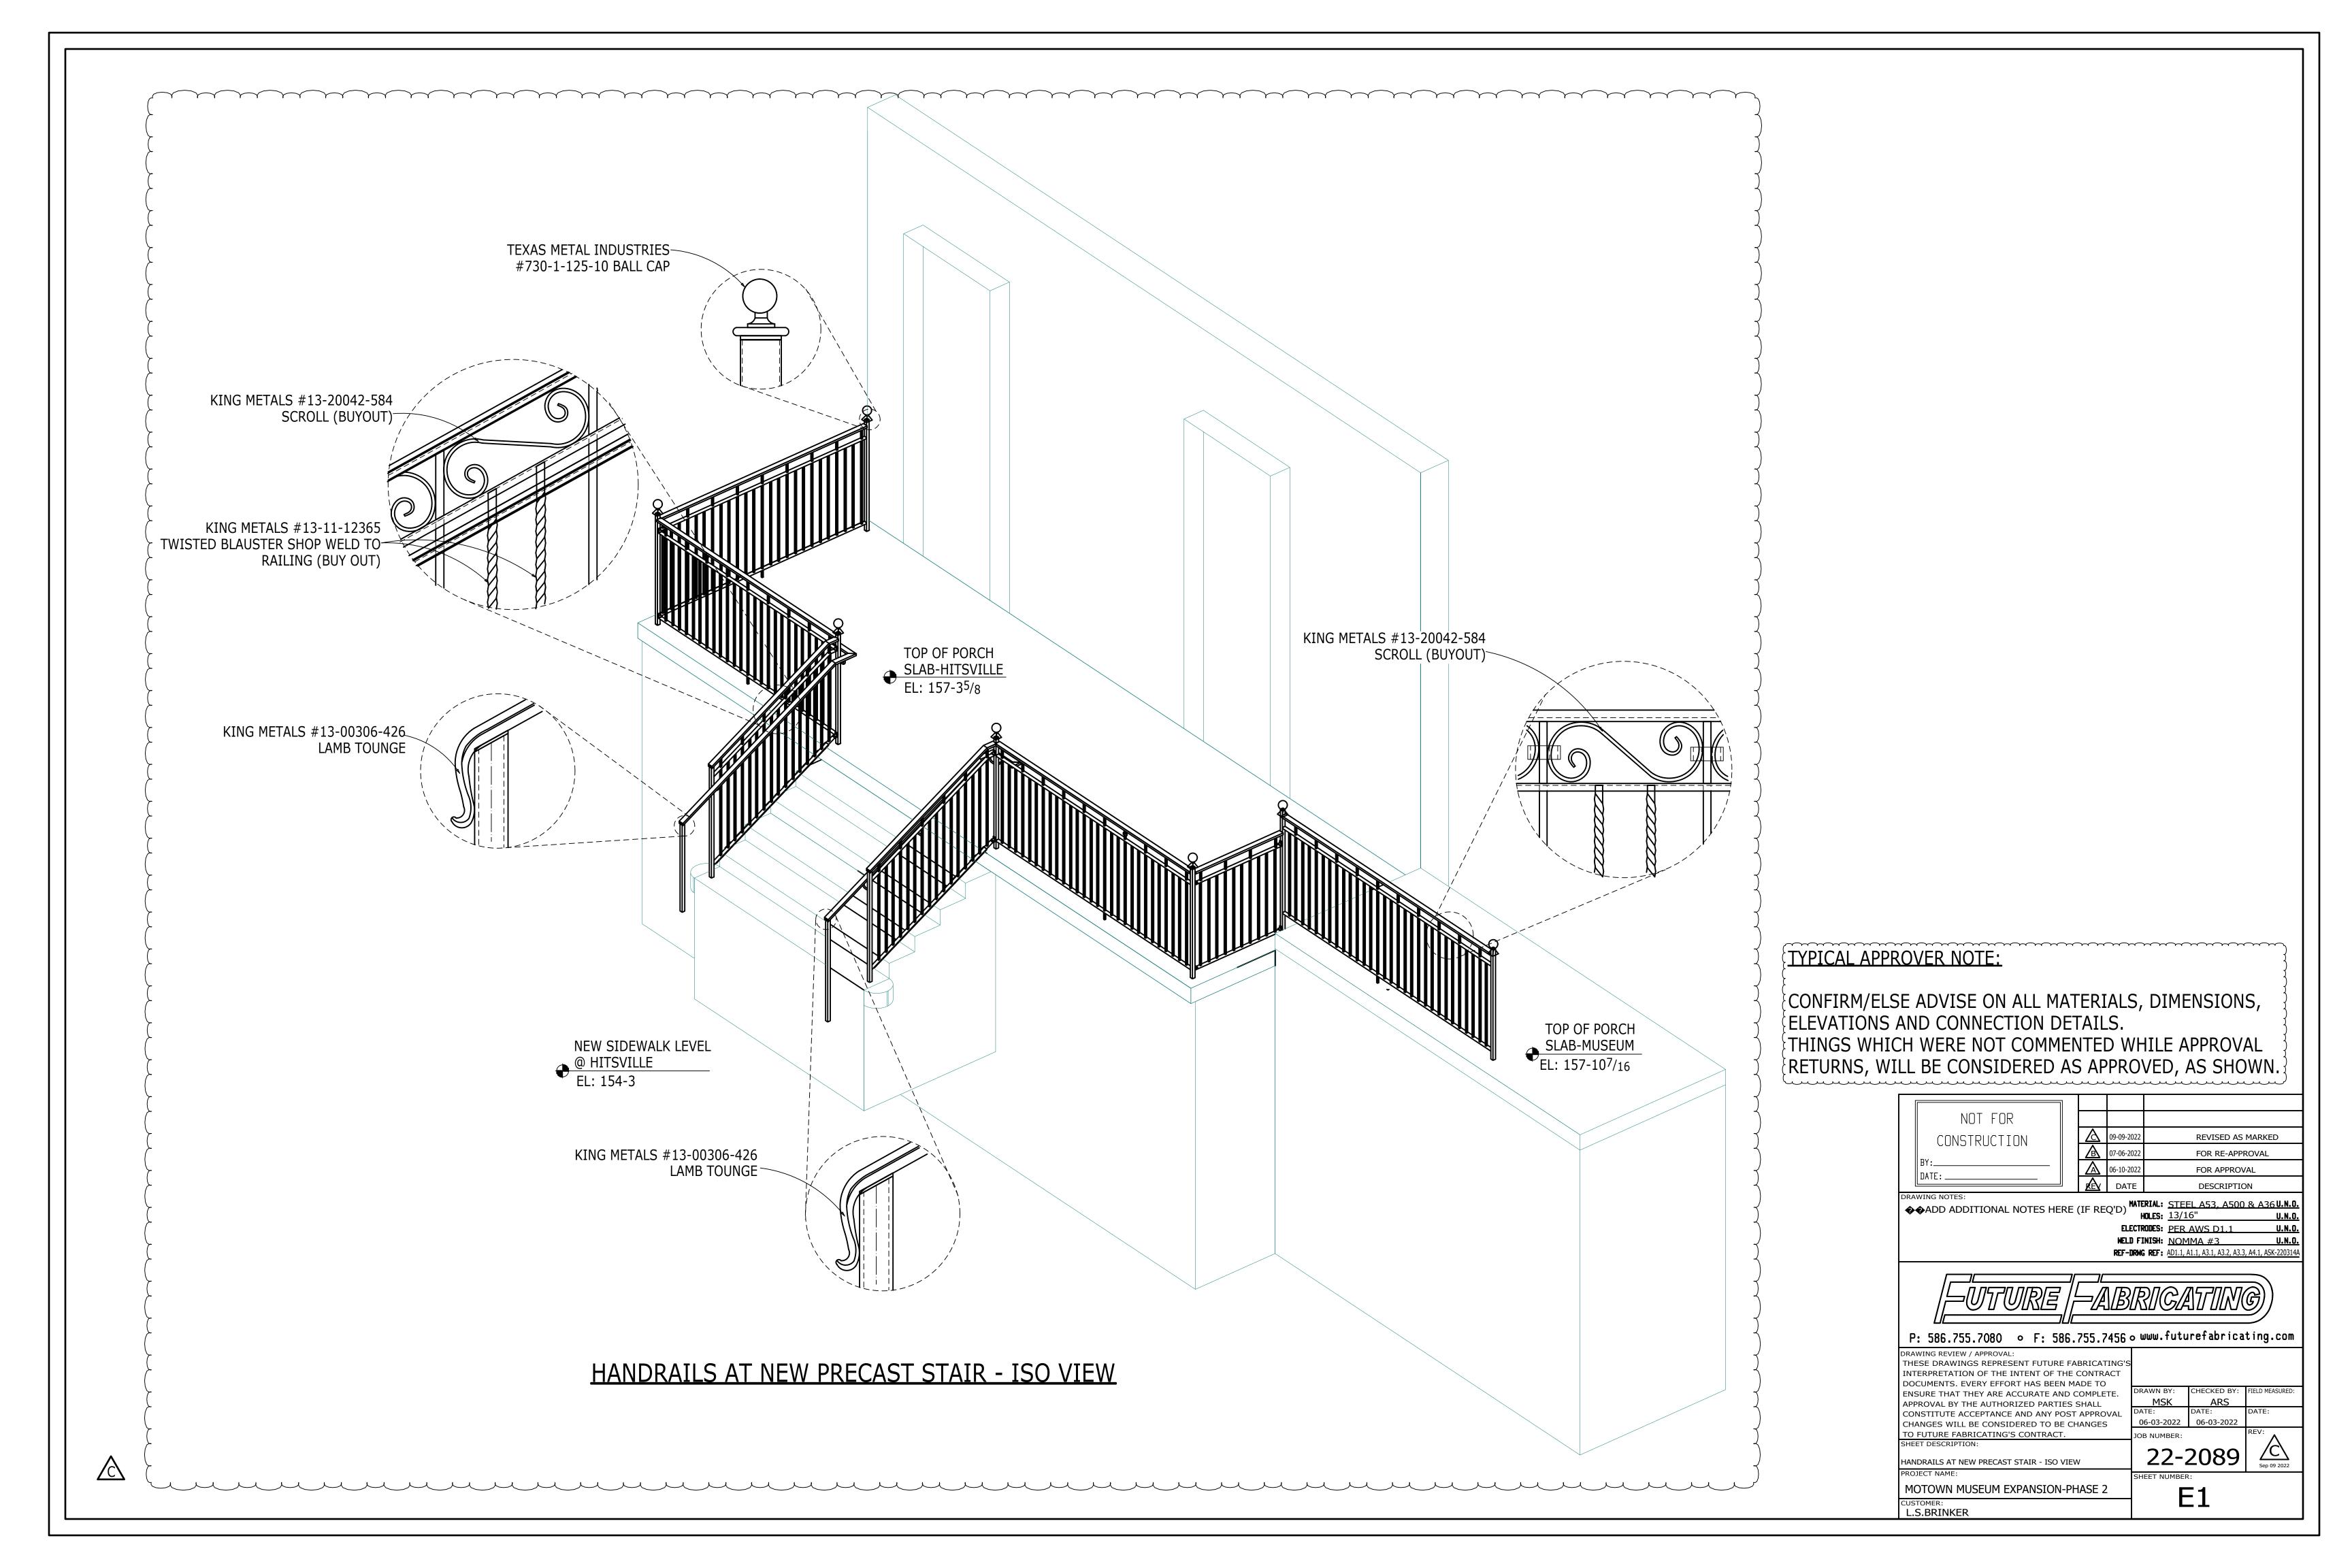

## TYPICAL APPROVER NOTE:

{CONFIRM/ELSE ADVISE ON ALL MATERIALS, DIMENSIONS, ELEVATIONS AND CONNECTION DETAILS. THINGS WHICH WERE NOT COMMENTED WHILE APPROVAL RETURNS, WILL BE CONSIDERED AS APPROVED, AS SHOWN.

THESE DRAWINGS REPRESENT FUTURE FABRICATING'S INTERPRETATION OF THE INTENT OF THE CONTRACT DOCUMENTS. EVERY EFFORT HAS BEEN MADE TO ENSURE THAT THEY ARE ACCURATE AND COMPLETE. APPROVAL BY THE AUTHORIZED PARTIES SHALL CONSTITUTE ACCEPTANCE AND ANY POST APPROVAL CHANGES WILL BE CONSIDERED TO BE CHANGES TO FUTURE FABRICATING'S CONTRACT.