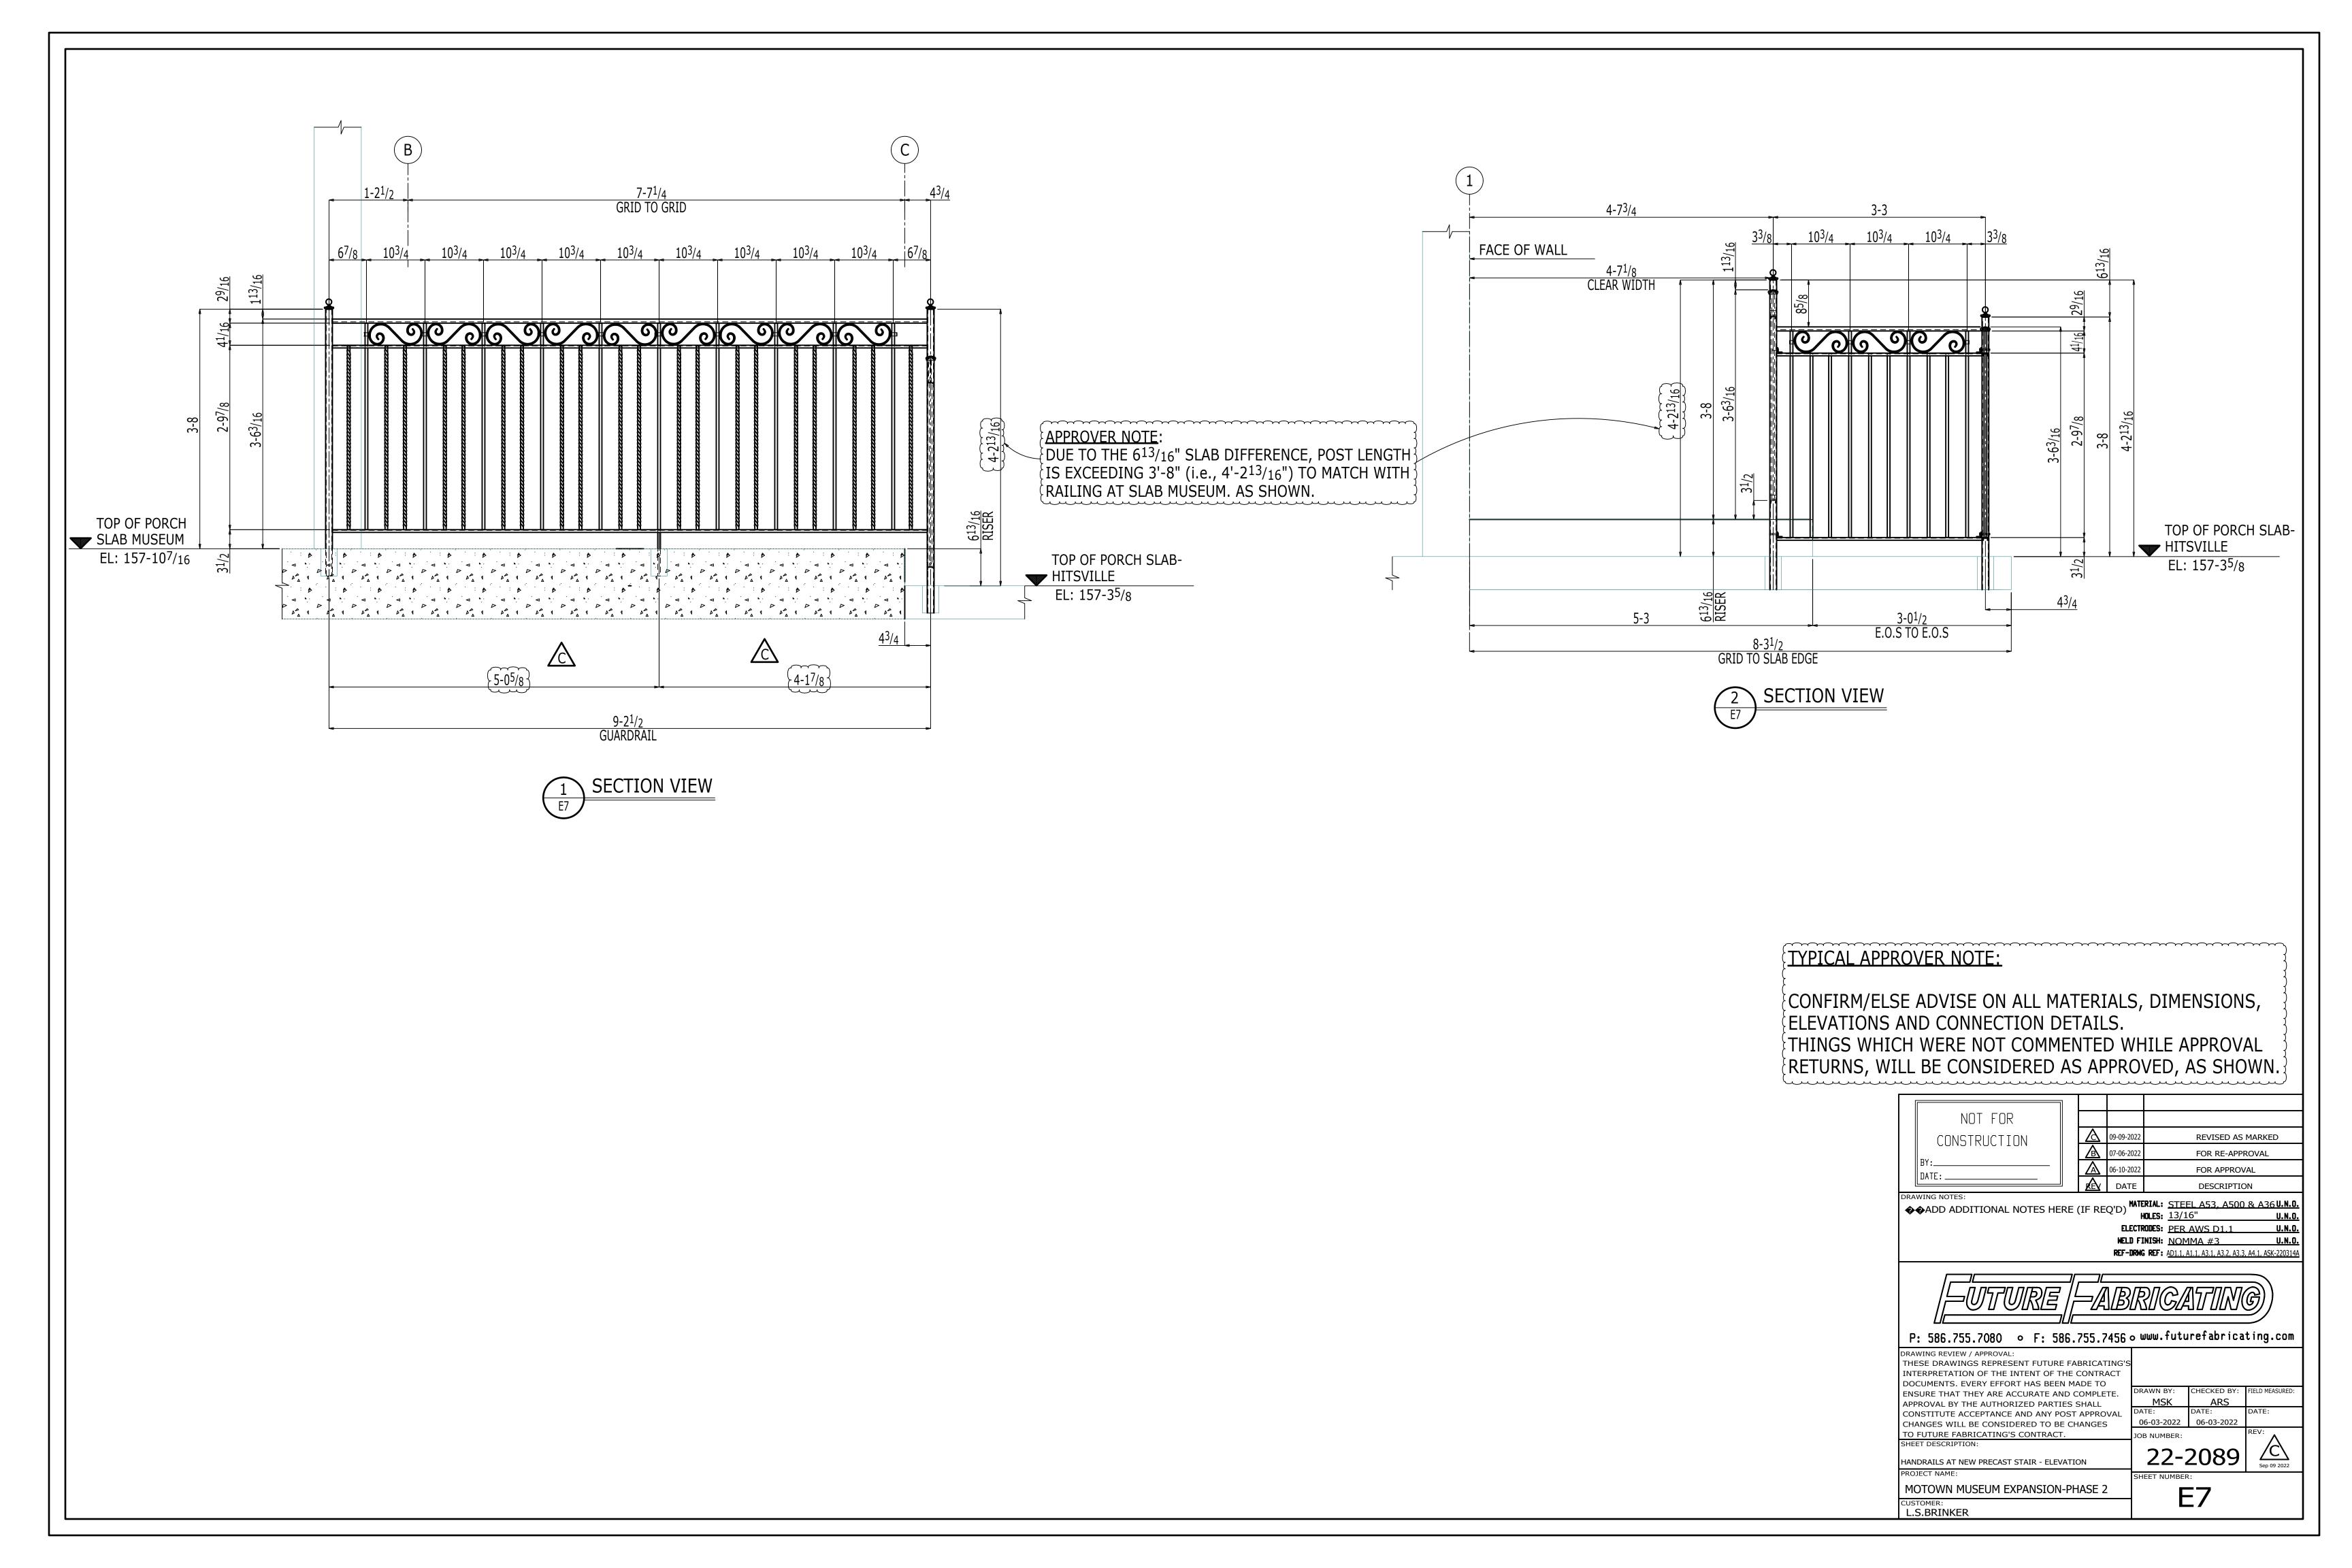

## TYPICAL APPROVER NOTE:

{CONFIRM/ELSE ADVISE ON ALL MATERIALS, DIMENSIONS, ELEVATIONS AND CONNECTION DETAILS. THINGS WHICH WERE NOT COMMENTED WHILE APPROVAL RETURNS, WILL BE CONSIDERED AS APPROVED, AS SHOWN.