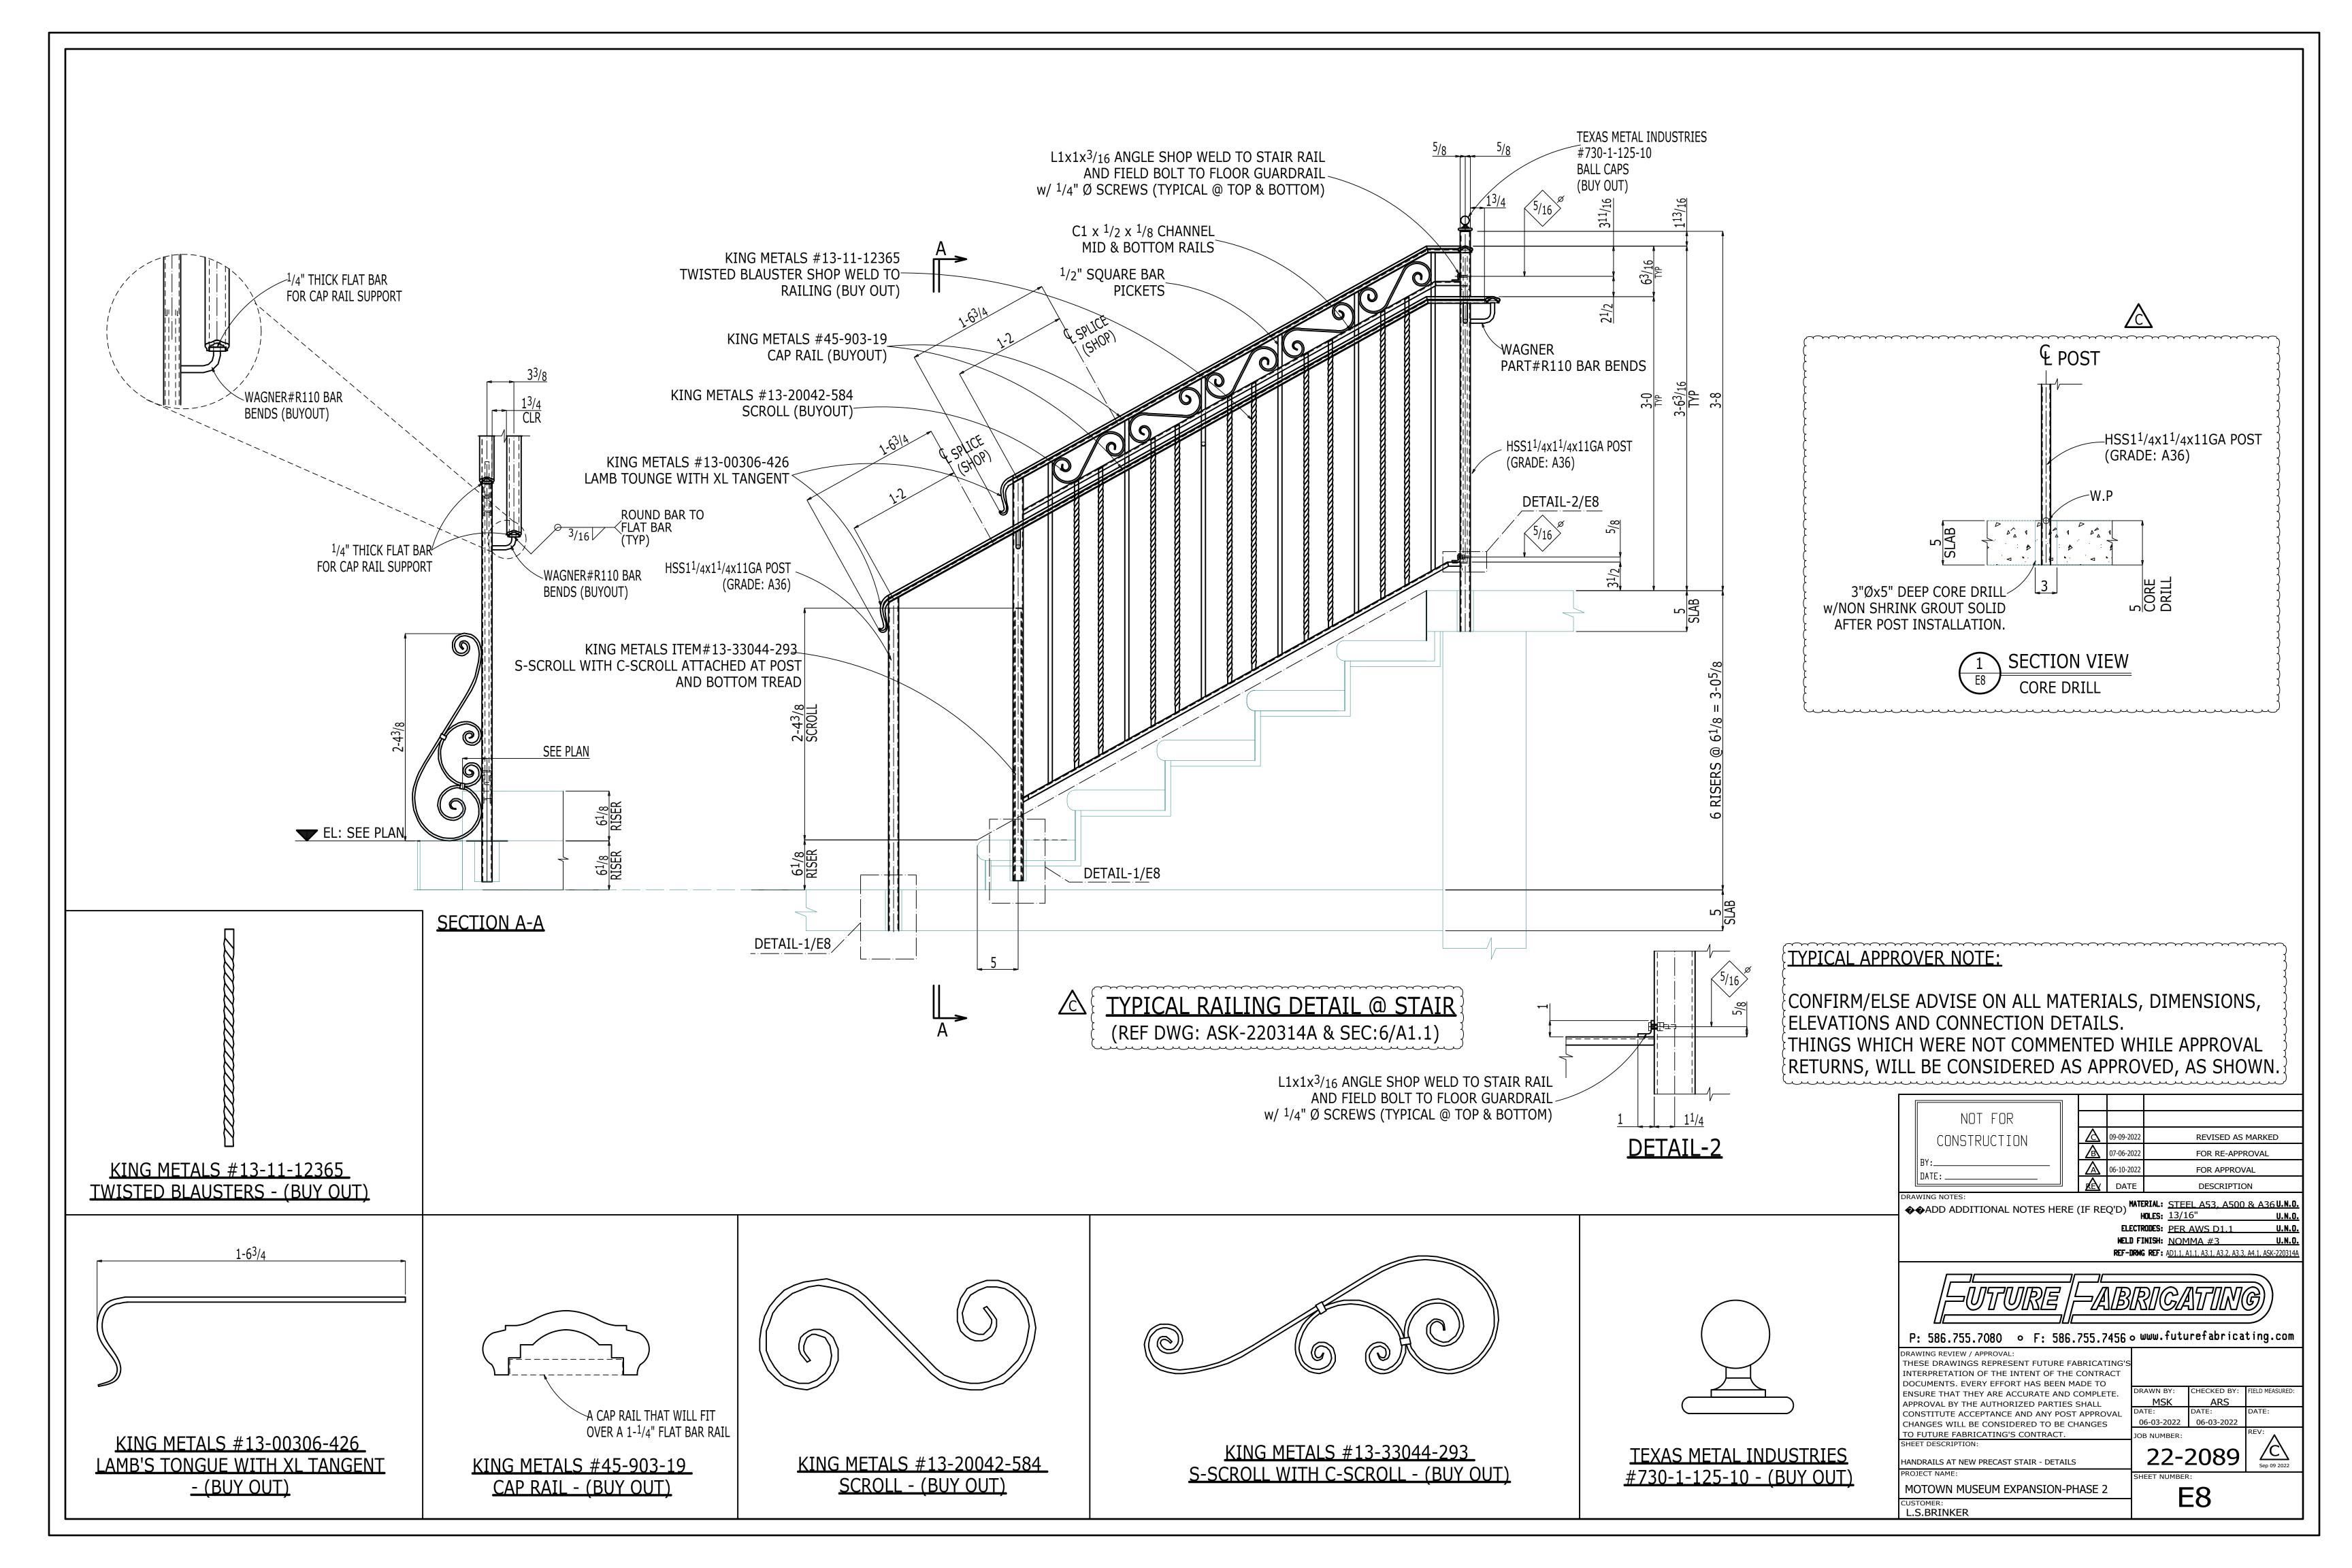

## TYPICAL APPROVER NOTE:

{CONFIRM/ELSE ADVISE ON ALL MATERIALS, DIMENSIONS, ELEVATIONS AND CONNECTION DETAILS. THINGS WHICH WERE NOT COMMENTED WHILE APPROVAL RETURNS, WILL BE CONSIDERED AS APPROVED, AS SHOWN.

THESE DRAWINGS REPRESENT FUTURE FABRICATING'S INTERPRETATION OF THE INTENT OF THE CONTRACT DOCUMENTS. EVERY EFFORT HAS BEEN MADE TO ENSURE THAT THEY ARE ACCURATE AND COMPLETE. APPROVAL BY THE AUTHORIZED PARTIES SHALL CONSTITUTE ACCEPTANCE AND ANY POST APPROVAL CHANGES WILL BE CONSIDERED TO BE CHANGES TO FUTURE FABRICATING'S CONTRACT.

22-2089

**E6** 

HANDRAILS AT NEW PRECAST STAIR - ELEVATION MOTOWN MUSEUM EXPANSION-PHASE 2 CUSTOMER: L.S.BRINKER