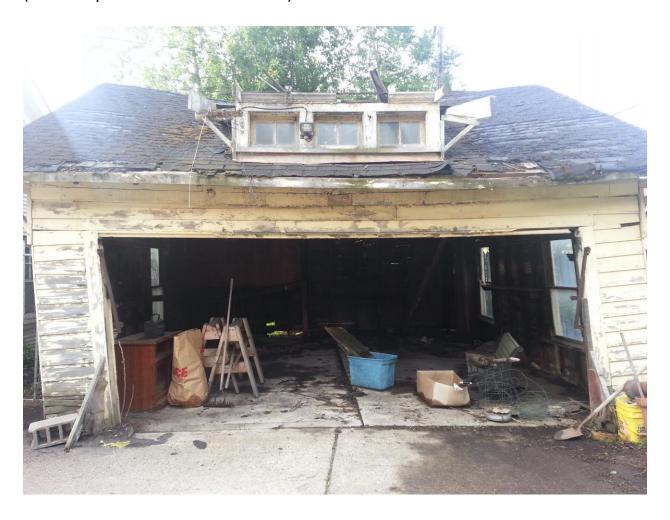

Description of Existing conditions – Garage was torn down in September 2013 (below is picture before torn down)

Picture below is current. New garage will be built on same location as old garage.

Fence will not have to be removed. Garage will be 2ft in front of fence. Replacing foundation (2ft deep Ratwall 6ins wide on each corner of concrete).