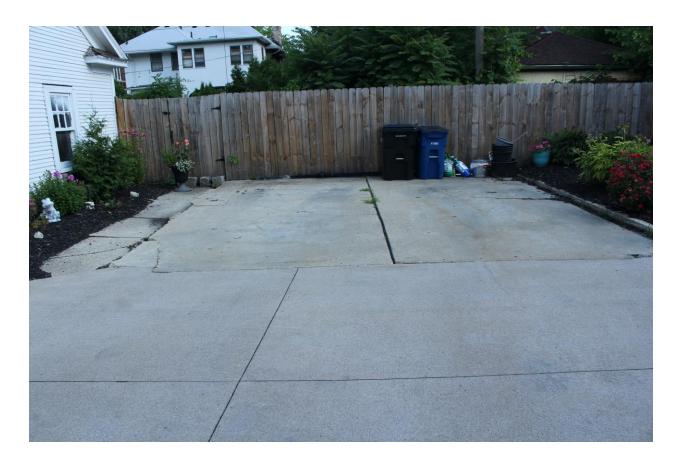

Description of Existing conditions – Garage was torn down in September 2013 (below is picture before torn down)

Picture below is current. New garage will be built on same location as old garage.

Fence will not have to be removed. Garage will be 2ft in front of fence. Replacing foundation (2ft deep Ratwall 6ins wide on each corner of concrete).

## Foundation plans;

Foundation being laid will be 4ft deep. Walkway to left will be replaced and raised even. Complete removal of existing foundation. Crushed rocks will be used and smoothed out before cement is laid.