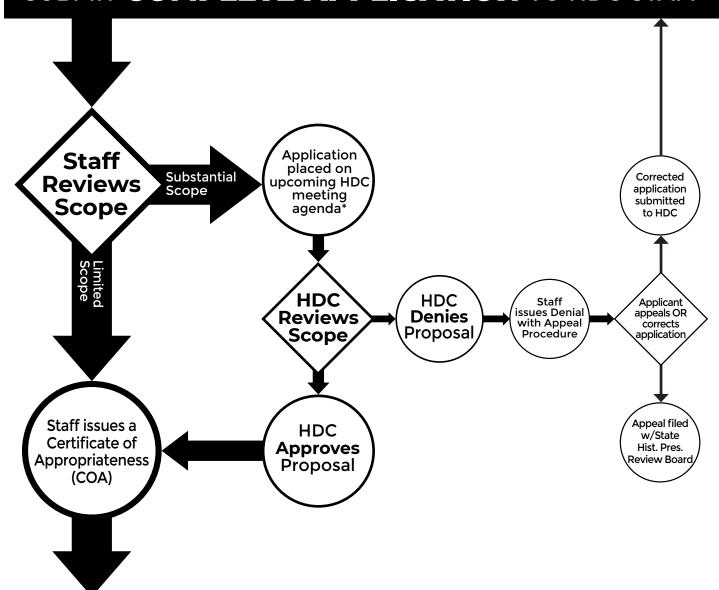

## HISTORIC DISTRICT COMMISSION REVIEW & PERMIT PROCESS

### SUBMIT COMPLETE APPLICATION TO HDC STAFF

#### **OBTAIN BUILDING PERMIT**

FROM BUILDINGS, SAFETY ENGINEERING AND ENVIRONMENTAL DEPT. (BSEED)

FIND OUT MORE AT: WWW.detroitmi.gov/hdc

<sup>\*</sup> THE **COMMISSION MEETS REGULARY AT LEAST ONCE PER MONTH,** TYPICALLY ON THE SECOND WEDNESDAY OF THE MONTH.

(SEE WEBSITE FOR MEETING SCHEDULE/AGENDAS)