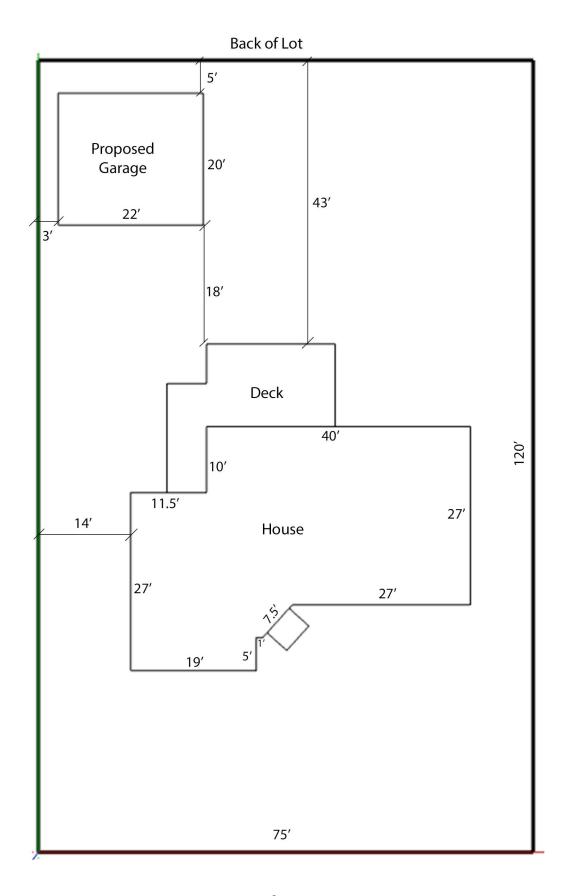

the garage once stood.

#### **Description of Project**

Build new garage. Replacement is required because the previous garage was demolished.

### **Detailed Scope of Work**

- Remove existing concrete
- Install new foundation and slab for garage floor
- Install rough framing
- Install roofing and gutters
- Install siding
- Install electrical for 2 plugs, 2 interior lights and 2 exterior lights
- Install 1 garage door, 1 man door and 1 window

# **601 Lodge Drive Photos**

## Front of House



Back of House



# **601 Lodge Drive Photos**

Garage Area



Garage Area



# 601 Lodge Drive Garage Plan



## **MATERIALS**

- 1.30 Year Shingle
- 2. Vinyl Siding
- 3. Clopay 16' Door
- 4. Jeld-Wen Steel Door
- 5. Pella Window
- 6. Outdoor Sconce x2



**East Elevation** 



North Elevation







601 Lodge Dr Lot