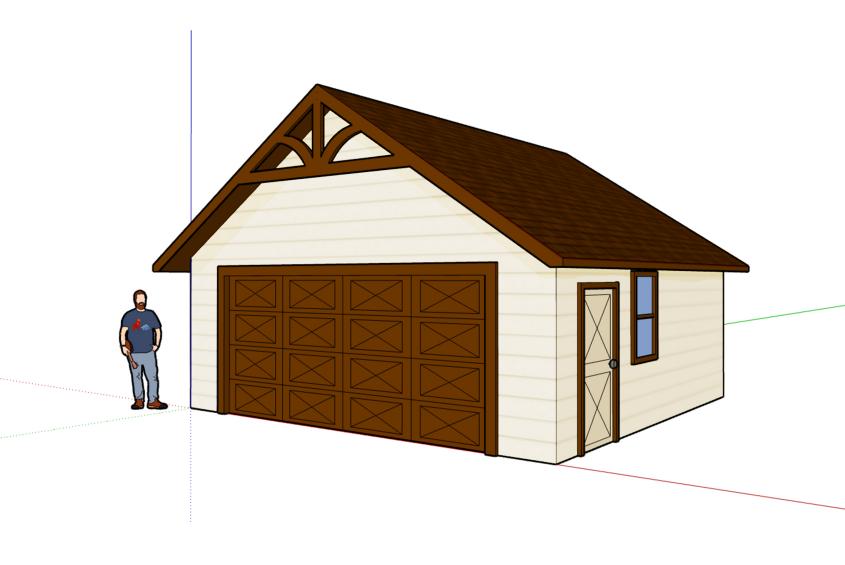

# 601 Lodge Drive Garage Plan

## **MATERIALS**

- 1.30 Year Shingle
- 2. Vinyl Siding
- 3. Clopay 16' Door
- 4. Jeld-Wen Steel Door
- 5. Pella Window
- 6. Outdoor Sconce x2

**East Elevation** 

North Elevation

601 Lodge Dr Lot