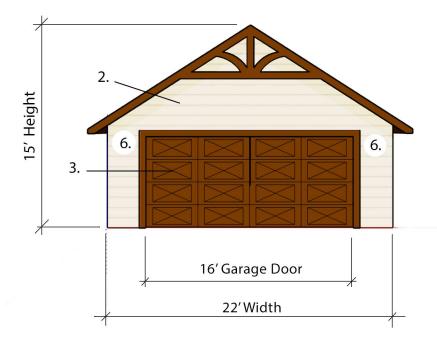

## **MATERIALS**

- 1.30 Year Shingle
- 2. Vinyl Siding
- 3. Clopay 16' Door
- 4. Jeld-Wen Steel Door
- 5. Pella Window
- 6. Outdoor Sconce x2

**East Elevation** 

North Elevation

601 Lodge Dr Lot