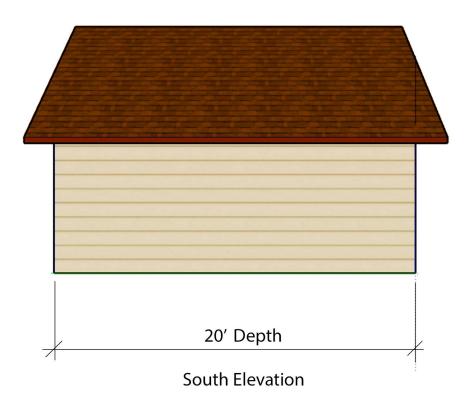

# 601 Lodge Drive Garage Plan

## **MATERIALS**

- 1.30 Year Shingle
- 2. Vinyl Siding
- 3. Clopay 16' Door
- 4. Jeld-Wen Steel Door
- 5. Pella Window
- 6. Outdoor Sconce x2

**East Elevation** 

North Elevation

601 Lodge Dr Lot