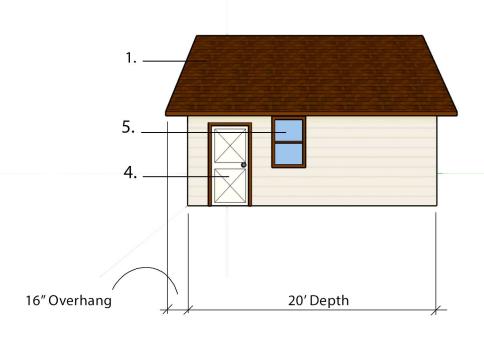

## **MATERIALS**

- 1.30 Year Shingle
- 2. Vinyl Siding
- 3. Clopay 16' Door
- 4. Jeld-Wen Steel Door
- 5. Pella Window
- 6. Outdoor Sconce x2

**East Elevation** 

North Elevation

601 Lodge Dr Lot