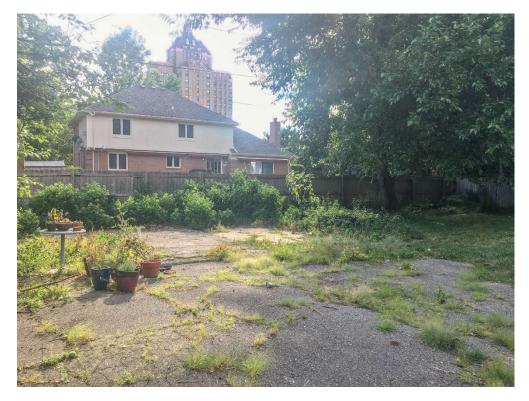

## **601 Lodge Drive Garage Project**

#### **Description of Existing Conditions**

A previous owner demolished the prior garage. Some concrete remains where the garage once stood.

#### **Description of Project**

Build new garage. Replacement is required because the previous garage was demolished.

### **Detailed Scope of Work**

- Remove existing concrete
- Install new foundation and slab for garage floor
- Install rough framing
- Install roofing and gutters
- Install siding
- Install electrical for 2 plugs, 2 interior lights and 2 exterior lights
- Install 1 garage door, 1 man door and 1 window

# **601 Lodge Drive Photos**

## Front of House



Back of House



# **601 Lodge Drive Photos**

Garage Area



Garage Area



# 601 Lodge Drive Garage Plan



## **MATERIALS**

- 1.30 Year Shingle
- 2. Vinyl Siding
- 3. Clopay 16' Door
- 4. Jeld-Wen Steel Door
- 5. Pella Window
- 6. Outdoor Sconce x2



**East Elevation** 



North Elevation







601 Lodge Dr Lot