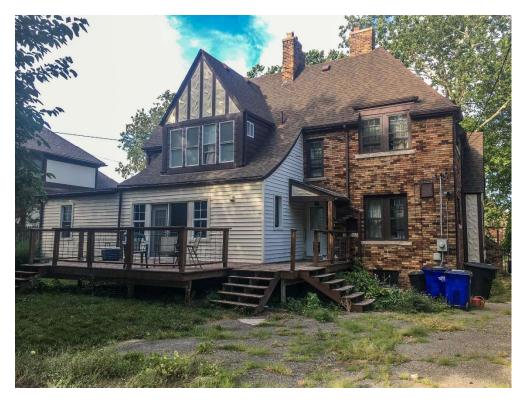

## **601 Lodge Drive Garage Project**

#### **Description of Existing Conditions**

A previous owner demolished the prior garage. Some concrete remains where the garage once stood.

#### **Description of Project**

Build new garage. Replacement is required because the previous garage was demolished.

### **Detailed Scope of Work**

- Remove existing concrete
- Install new foundation and slab for garage floor
- Install rough framing
- Install roofing and gutters
- Install siding
- Install electrical for 2 plugs, 2 interior lights and 2 exterior lights
- Install 1 garage door, 1 man door and 1 window

# **601 Lodge Drive Photos**

## Front of House



Back of House



# **601 Lodge Drive Photos**

Garage Area



Garage Area



# 601 Lodge Drive Garage Plan



## **MATERIALS**

- 1.30 Year Shingle
- 2. Vinyl Siding
- 3. Clopay 16' Door
- 4. Jeld-Wen Steel Door
- 5. Pella Window
- 6. Outdoor Sconce x2



**East Elevation** 



North Elevation







601 Lodge Dr Lot