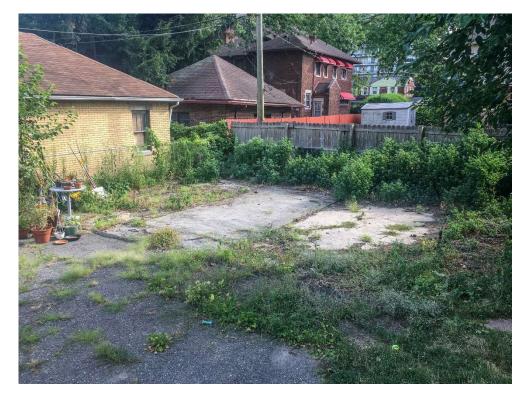

## **601 Lodge Drive Garage Project**

#### **Description of Existing Conditions**

A previous owner demolished the prior garage. Some concrete remains where the garage once stood.

#### **Description of Project**

Build new garage. Replacement is required because the previous garage was demolished.

### **Detailed Scope of Work**

- Remove existing concrete
- Install new foundation and slab for garage floor
- Install rough framing
- Install roofing and gutters
- Install siding
- Install electrical for 2 plugs, 2 interior lights and 2 exterior lights
- Install 1 garage door, 1 man door and 1 window

# **601 Lodge Drive Photos**

## Front of House



Back of House



# **601 Lodge Drive Photos**

Garage Area



Garage Area



# 601 Lodge Drive Garage Plan



## **MATERIALS**

- 1.30 Year Shingle
- 2. Vinyl Siding
- 3. Clopay 16' Door
- 4. Jeld-Wen Steel Door
- 5. Pella Window
- 6. Outdoor Sconce x2



**East Elevation** 



North Elevation







601 Lodge Dr Lot