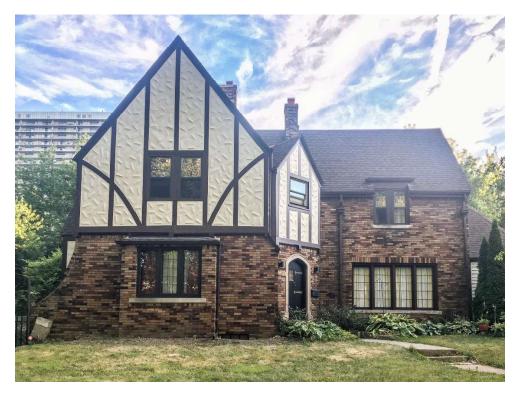

## **601 Lodge Drive Garage Project**

#### **Description of Existing Conditions**

A previous owner demolished the prior garage. Some concrete remains where the garage once stood.

#### **Description of Project**

Build new garage. Replacement is required because the previous garage was demolished.

### **Detailed Scope of Work**

- Remove existing concrete
- Install new foundation and slab for garage floor
- Install rough framing
- Install roofing and gutters
- Install siding
- Install electrical for 2 plugs, 2 interior lights and 2 exterior lights
- Install 1 garage door, 1 man door and 1 window

# **601 Lodge Drive Photos**

## Front of House



Back of House



# **601 Lodge Drive Photos**

Garage Area



Garage Area



# 601 Lodge Drive Garage Plan



## **MATERIALS**

- 1.30 Year Shingle
- 2. Vinyl Siding
- 3. Clopay 16' Door
- 4. Jeld-Wen Steel Door
- 5. Pella Window
- 6. Outdoor Sconce x2



**East Elevation** 



North Elevation







601 Lodge Dr Lot