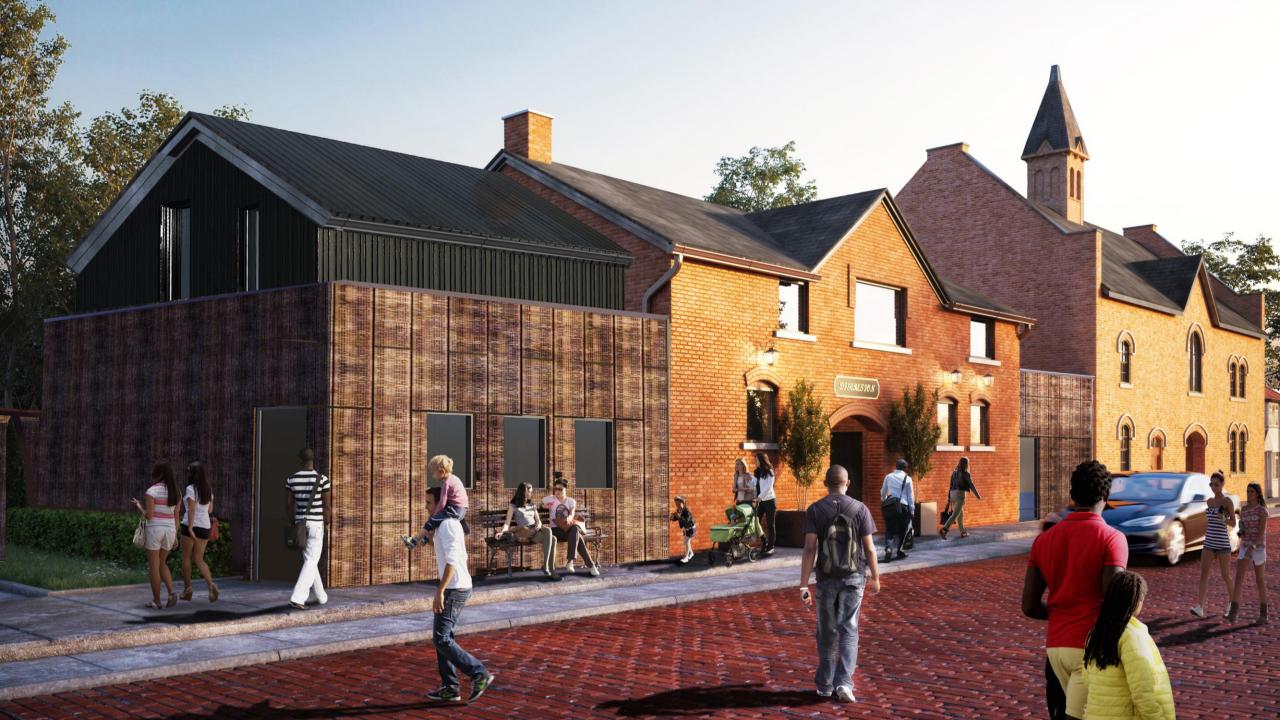

N EAST RIVERFRONT** 

**WITHIN 1 MILE OF 1,200 RESIDENTIAL UNITS** (in predevelopment or construction)

This commercial site consists of 3 buildings that total 4,757 square feet. It is directly across the street from Chyll Martini Bar. The buildings are brick facade. There are interior murals that are in good condition and special consideration should be made to recover/restore them.

Buildings #1 and #3 are ancillary buildings and are not required to remain through redevelopment. Building #2 must remain and designs are encouraged to maintain the historical characteristics of the building and the area, (i.e. Franklin & Atwater Streets). The property also has outdoor space. Examples of the expected design standard can be found on page 11.

## PROPOSED PLANS











## DESIGN<br/>INTENT