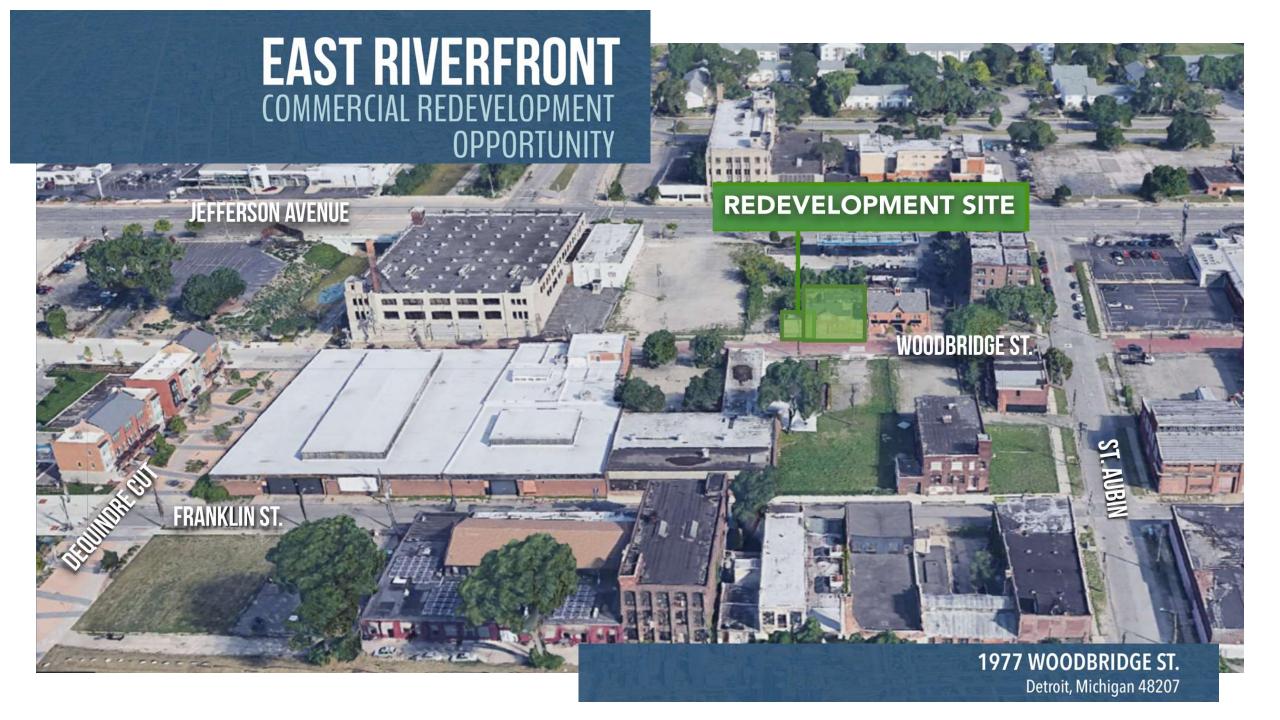

## 1977 WOODBRIDGE ST., DETROIT, MI 48207

**OPPORTUNITY ZONE** 

**3 BUILDINGS** 

4,757 TOTAL SQ. FT. OF COMMERCIAL SPACE

**CENTRALLY LOCATED ON EAST RIVERFRONT** 

**WITHIN 1 MILE OF 1,200 RESIDENTIAL UNITS** (in predevelopment or construction)

This commercial site consists of 3 buildings that total 4,757 square feet. It is directly across the street from Chyll Martini Bar. The buildings are brick facade. There are interior murals that are in good condition and special consideration should be made to recover/restore them.