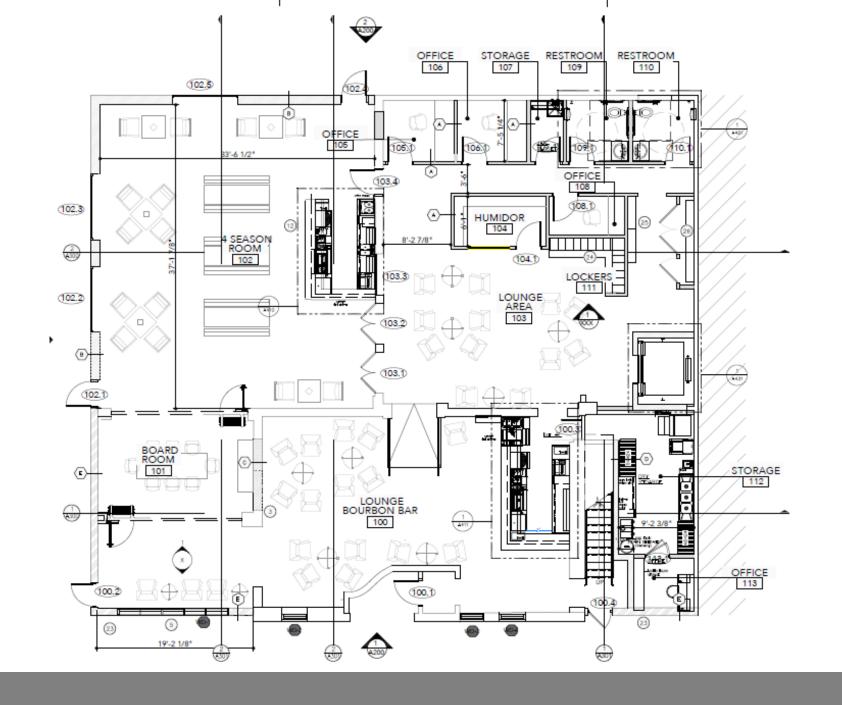

ACE

**CENTRALLY LOCATED ON EAST RIVERFRONT** 

**WITHIN 1 MILE OF 1,200 RESIDENTIAL UNITS** (in predevelopment or construction)

This commercial site consists of 3 buildings that total 4,757 square feet. It is directly across the street from Chyll Martini Bar. The buildings are brick facade. There are interior murals that are in good condition and special consideration should be made to recover/restore them.

Buildings #1 and #3 are ancillary buildings and are not required to remain through redevelopment. Building #2 must remain and designs are encouraged to maintain the historical characteristics of the building and the area, (i.e. Franklin & Atwater Streets). The property also has outdoor space. Examples of the expected design standard can be found on page 11.

## PROPOSED PLANS











## DESIGN<br/>INTENT