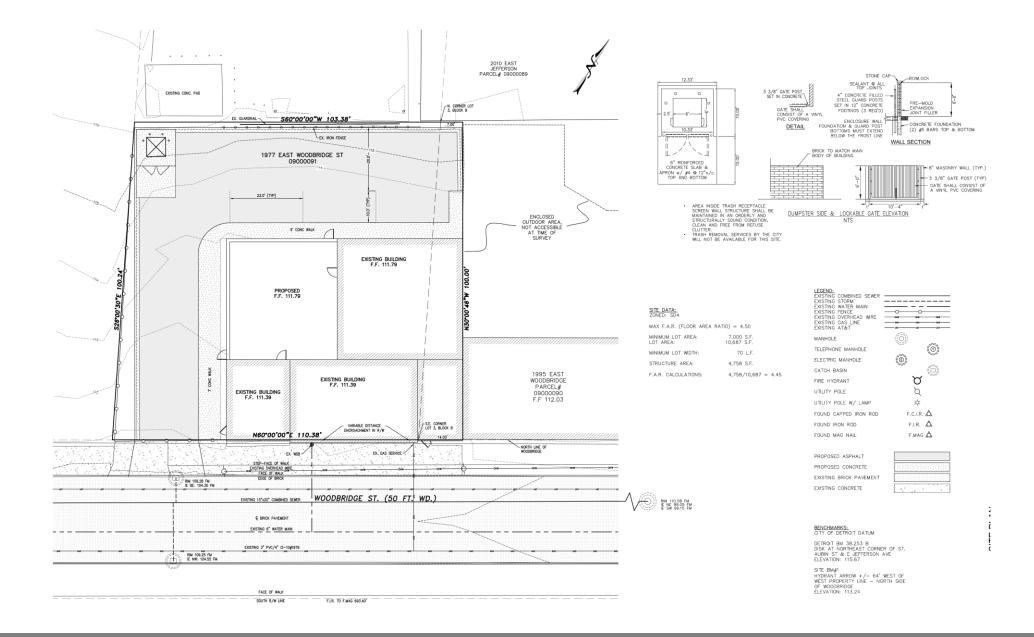

L SPACE

**CENTRALLY LOCATED ON EAST RIVERFRONT** 

**WITHIN 1 MILE OF 1,200 RESIDENTIAL UNITS** (in predevelopment or construction)

This commercial site consists of 3 buildings that total 4,757 square feet. It is directly across the street from Chyll Martini Bar. The buildings are brick facade. There are interior murals that are in good condition and special consideration should be made to recover/restore them.

Buildings #1 and #3 are ancillary buildings and are not required to remain through redevelopment. Building #2 must remain and designs are encouraged to maintain the historical characteristics of the building and the area, (i.e. Franklin & Atwater Streets). The property also has outdoor space. Examples of the expected design standard can be found on page 11.

## PROPOSED PLANS











## DESIGN<br/>INTENT