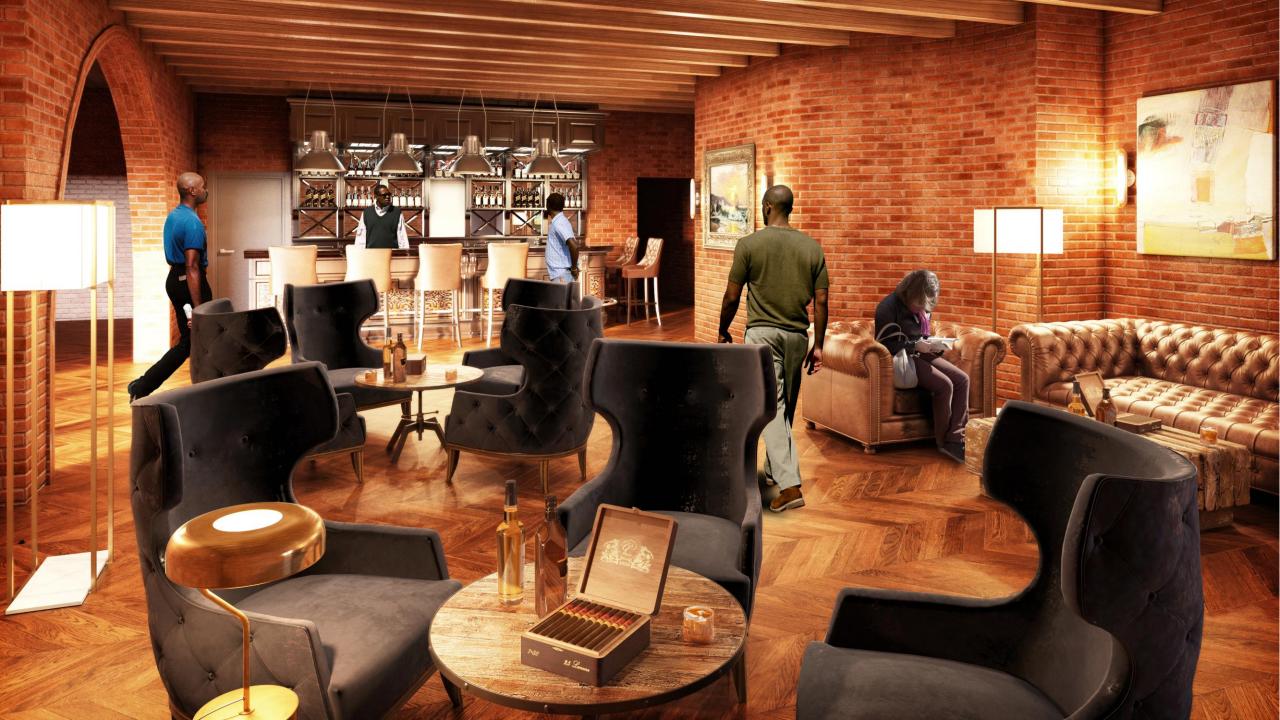

EAST RIVERFRONT** 

**WITHIN 1 MILE OF 1,200 RESIDENTIAL UNITS** (in predevelopment or construction)

This commercial site consists of 3 buildings that total 4,757 square feet. It is directly across the street from Chyll Martini Bar. The buildings are brick facade. There are interior murals that are in good condition and special consideration should be made to recover/restore them.

Buildings #1 and #3 are ancillary buildings and are not required to remain through redevelopment. Building #2 must remain and designs are encouraged to maintain the historical characteristics of the building and the area, (i.e. Franklin & Atwater Streets). The property also has outdoor space. Examples of the expected design standard can be found on page 11.

## PROPOSED PLANS











## DESIGN<br/>INTENT