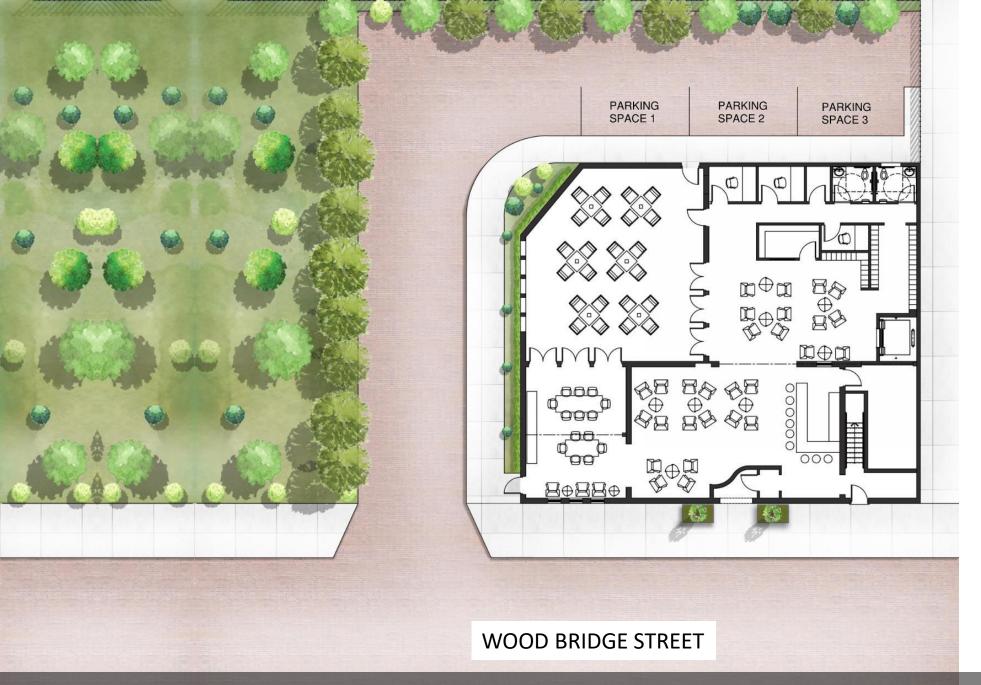

IAL SPACE

**CENTRALLY LOCATED ON EAST RIVERFRONT** 

**WITHIN 1 MILE OF 1,200 RESIDENTIAL UNITS** (in predevelopment or construction)

This commercial site consists of 3 buildings that total 4,757 square feet. It is directly across the street from Chyll Martini Bar. The buildings are brick facade. There are interior murals that are in good condition and special consideration should be made to recover/restore them.

Buildings #1 and #3 are ancillary buildings and are not required to remain through redevelopment. Building #2 must remain and designs are encouraged to maintain the historical characteristics of the building and the area, (i.e. Franklin & Atwater Streets). The property also has outdoor space. Examples of the expected design standard can be found on page 11.

## PROPOSED PLANS











## DESIGN<br/>INTENT