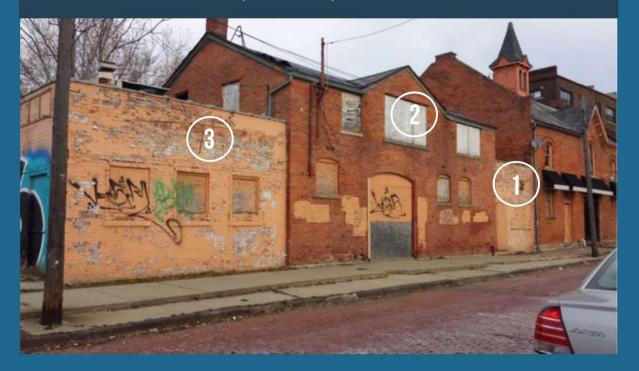

This commercial site consists of 3 buildings that total 4,757 square feet. It is directly across the street from Chyll Martini Bar. The buildings are brick facade. There are interior murals that are in good condition and special consideration should be made to recover/restore them.

Buildings #1 and #3 are ancillary buildings and are not required to remain through redevelopment. Building #2 must remain and designs are encouraged to maintain the historical characteristics of the building and the area, (i.e. Franklin & Atwater Streets). The property also has outdoor space. Examples of the expected design standard can be found on page 11.