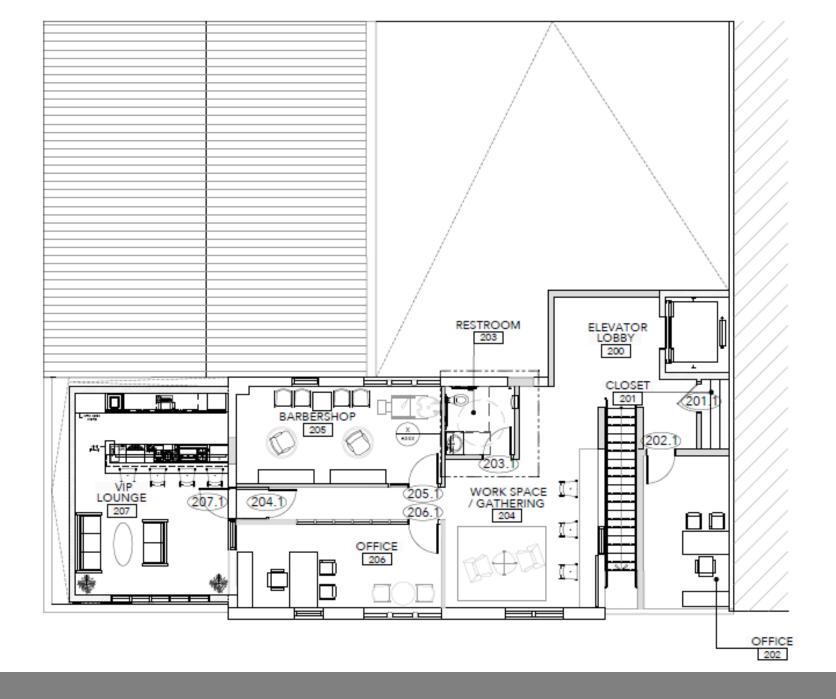

E

**CENTRALLY LOCATED ON EAST RIVERFRONT** 

**WITHIN 1 MILE OF 1,200 RESIDENTIAL UNITS** (in predevelopment or construction)

This commercial site consists of 3 buildings that total 4,757 square feet. It is directly across the street from Chyll Martini Bar. The buildings are brick facade. There are interior murals that are in good condition and special consideration should be made to recover/restore them.

Buildings #1 and #3 are ancillary buildings and are not required to remain through redevelopment. Building #2 must remain and designs are encouraged to maintain the historical characteristics of the building and the area, (i.e. Franklin & Atwater Streets). The property also has outdoor space. Examples of the expected design standard can be found on page 11.

## PROPOSED PLANS











## DESIGN<br/>INTENT