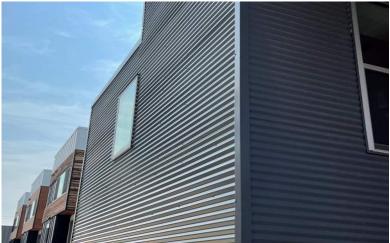

## WALL APPLICATIONS

Corrugated metal panels are one of the original metal panels used for roofing and siding, and are often revered for their timeless aesthetic. Featuring a repeating sine-wave design, the Ultra-Corrugated panel can be installed vertically or horizontally, providing a highly versatile option for any project.

Ultra-Corrugated is quickly and easily installed with exposed-fasteners over solid substrate or open framing members. Featuring extraordinary structural stability, the Ultra-Corrugated panel is a long-lasting panel designed to weather the elements.