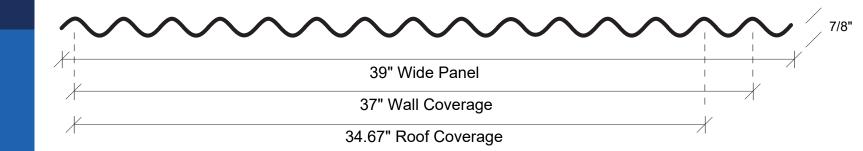

#### **ULTRA-CORRUGATED**

- 39" Panel Width
- 37" Wall Coverage
- 34.67" Roof Coverage
- 7/8" Rib Height
- 2.67" Rib Spacing