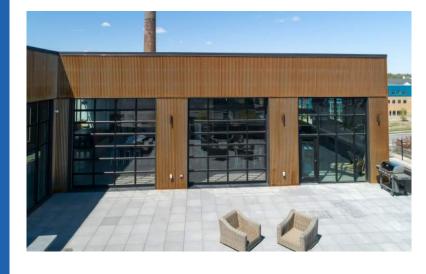

tic. Featuring a repeating sine-wave design, the Ultra-Corrugated panel can be installed vertically or horizontally, providing a highly versatile option for any project.

Ultra-Corrugated is quickly and easily installed with exposed-fasteners over solid substrate or open framing members. Featuring extraordinary structural stability, the Ultra-Corrugated panel is a long-lasting panel designed to weather the elements.

Ultra-Corrugated panels are offered in all CMG standard finishes as well as Bonderized, A606, and Galvalume Plus. Please contact Coated Metals Group for complete test results, load tables and specifications.



#### **ULTRA-CORRUGATED**

- 39" Panel Width
- 37" Wall Coverage
- 34.67" Roof Coverage
- 7/8" Rib Height
- 2.67" Rib Spacing

# **PROFILE**





## WALL APPLICATIONS





## ROOF APPLICATIONS