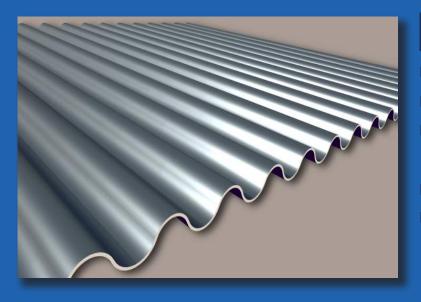

## **ULTRA-CORRUGATED PANELS**

Corrugated metal panels are one of the original metal panels used for roofing and siding, and are often revered for their timeless aesthetic. Featuring a repeating sine-wave design, the Ultra-Corrugated panel can be installed vertically or horizontally, providing a highly versatile option for any project.

Ultra-Corrugated is quickly and easily installed with exposed-fasteners over solid substrate or open framing members. Featuring extraordinary structural stability, the Ultra-Corrugated panel is a long-lasting panel designed to weather the elements.