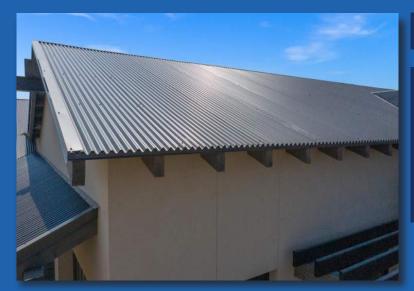

ng CMG colormatched accessories

Corrugated metal panels are one of the original metal panels used for roofing and siding, and are often revered for their timeless aesthetic. Featuring a repeating sine-wave design, the Ultra-Corrugated panel can be installed vertically or horizontally, providing a highly versatile option for any project.

Ultra-Corrugated is quickly and easily installed with exposed-fasteners over solid substrate or open framing members. Featuring extraordinary structural stability, the Ultra-Corrugated panel is a long-lasting panel designed to weather the elements.

Ultra-Corrugated panels are offered in all CMG standard finishes as well as Bonderized, A606, and Galvalume Plus. Please contact Coated Metals Group for complete test results, load tables and specifications.



#### **ULTRA-CORRUGATED**

- 39" Panel Width
- 37" Wall Coverage
- 34.67" Roof Coverage
- 7/8" Rib Height
- 2.67" Rib Spacing

# **PROFILE**





## WALL APPLICATIONS





## ROOF APPLICATIONS