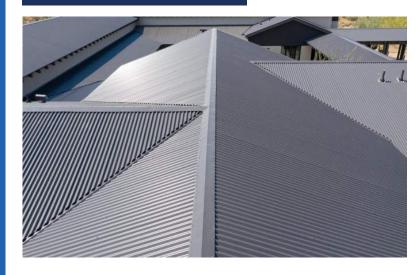

## ROOF APPLICATIONS

Corrugated metal panels are one of the original metal panels used for roofing and siding, and are often revered for their timeless aesthetic. Featuring a repeating sine-wave design, the Ultra-Corrugated panel can be installed vertically or horizontally, providing a highly versatile option for any project.

Ultra-Corrugated is quickly and easily installed with exposed-fasteners over solid substrate or open framing members. Featuring extraordinary structural stability, the Ultra-Corrugated panel is a long-lasting panel designed to weather the elements.