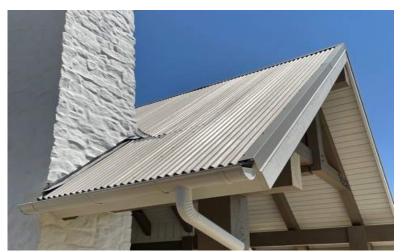

## ROOF APPLICATIONS

Corrugated metal panels are one of the original metal panels used for roofing and siding, and are often revered for their timeless aesthetic. Featuring a repeating sine-wave design, the Ultra-Corrugated panel can be installed vertically or horizontally, providing a highly versatile option for any project.

Ultra-Corrugated is quickly and easily installed with exposed-fasteners over solid substrate or open framing members. Featuring extraordinary structural stability, the Ultra-Corrugated panel is a long-lasting panel designed to weather the elements.