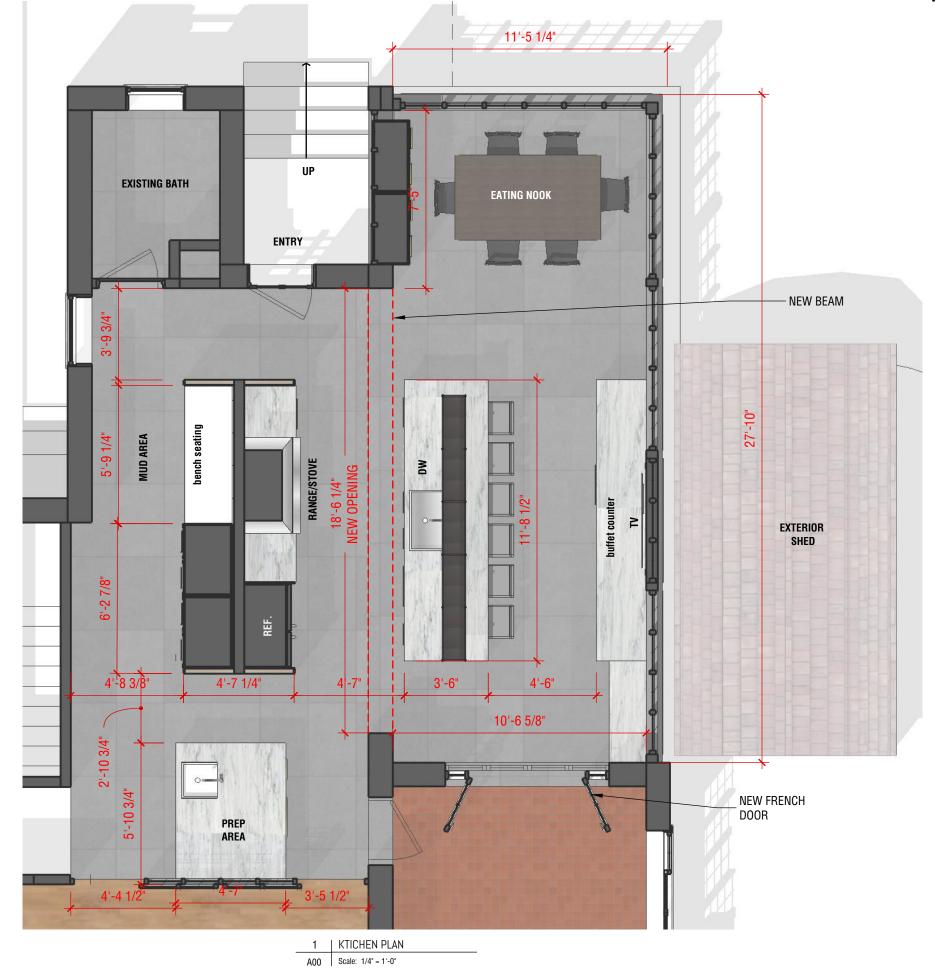

## **KITCHEN CONCEPT 2**

### **DESIGN CONSIDERATIONS:**

- -CREATE BETTER FLOW
- -CREATE BETTER FUNCTIONALITY
- -IMPORTANCE OF NATURAL LIGHT
- -SPACE FOR ENTERTAINING LARGE GROUPS
- -NATURAL CONNECTION TO ADJACENT ROOMS

# **KITCHEN CONCEPT 2**