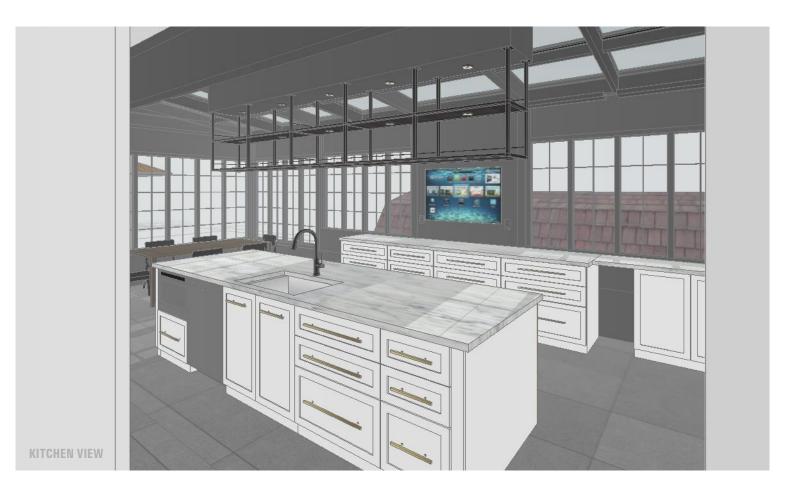

## **KITCHEN CONCEPT 2**

### **DESIGN CONSIDERATIONS:**

- -CREATE BETTER FLOW
- -CREATE BETTER FUNCTIONALITY
- -IMPORTANCE OF NATURAL LIGHT
- -SPACE FOR ENTERTAINING LARGE GROUPS
- -NATURAL CONNECTION TO ADJACENT ROOMS