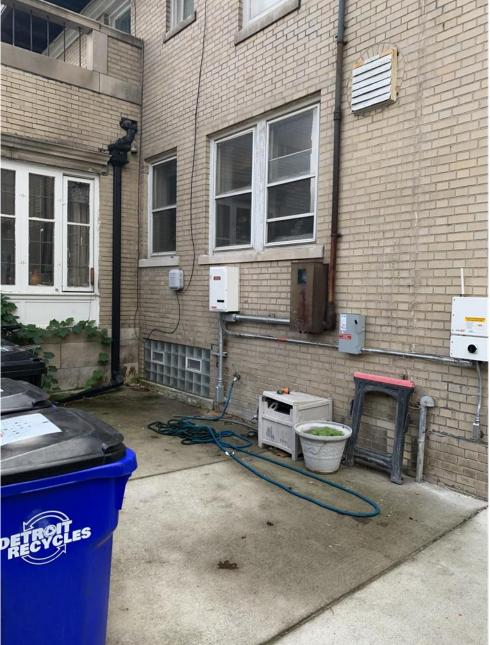

# 31 ARDEN PARK BOULEVARD HOUSE ADDITION SCHEMATIC DESIGN CONCEPTS

BOLD STUDIO | NOVEMBER, 8, 2021

# **EXISTING HOUSE**









# **HOUSE ADDTION CONCEPT 2**









## **HOUSE ADDTION CONCEPT 2**

#### **DESIGN CONSIDERATIONS:**

- -DESIGN OF ADDTION DIFFERIENTATES, BUT RESPECTS THE EXISTING ARCHITECTURE
- -WINDOW OPENINGS USE SAME DIMENSION AND RYTHM OF EXISTING
- -WINDOWS VERTICALLY ALIGN TO EXISTING

2 EAST ELEVATION

A00 Scale: 1/8" = 1'-0"







## **KITCHEN CONCEPT 2**

### **DESIGN CONSIDERATIONS:**

- -CREATE BETTER FLOW
- -CREATE BETTER FUNCTIONALITY
- -IMPORTANCE OF NATURAL LIGHT
- -SPACE FOR ENTERTAINING LARGE GROUPS
- -NATURAL CONNECTION TO ADJACENT ROOMS

#### NOTE:

- 1. Dimensions are approximate. Field Verification
- 2. Material and finish selections provided by owner.
- 3. Code related issues pertaining to mechanical, electrical, plumbing to be verified by engineer, contractor, and/or instal