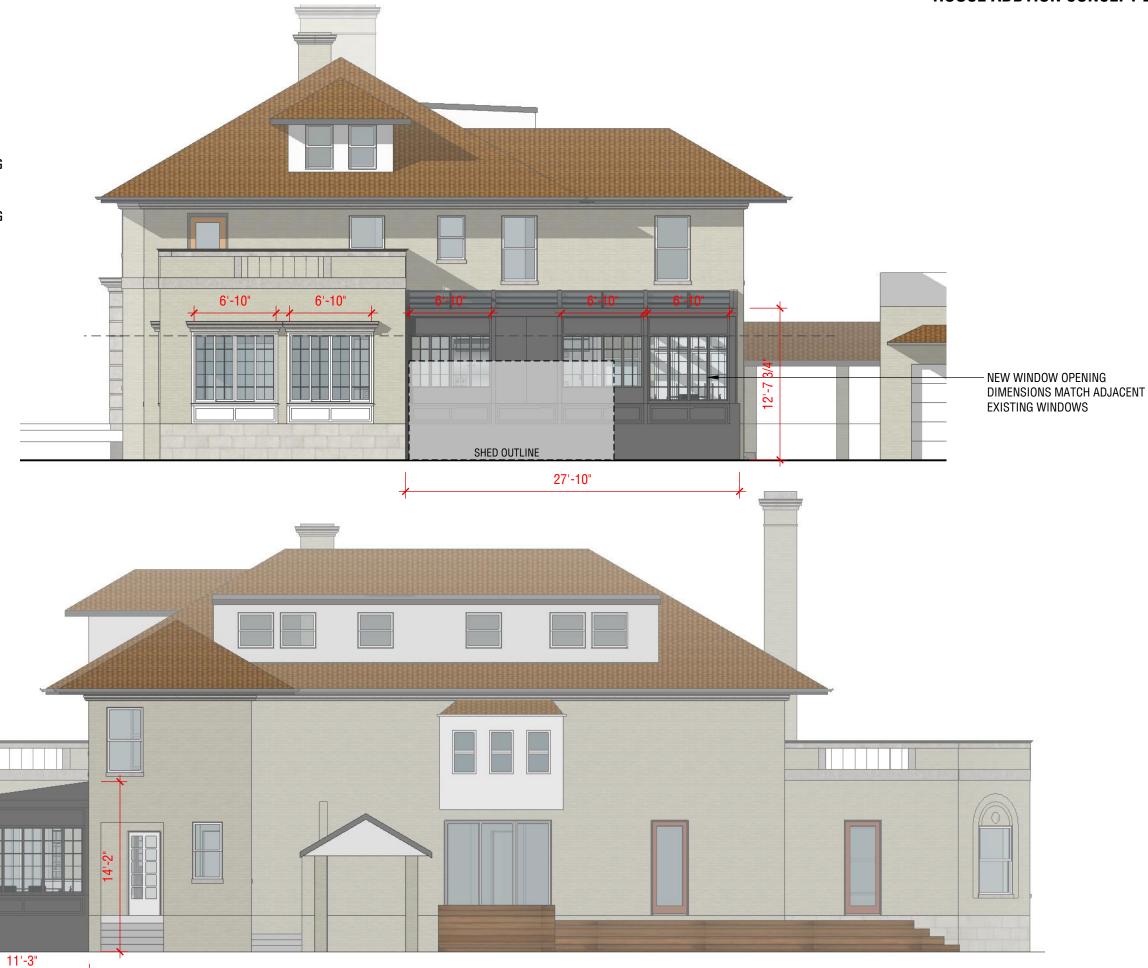

# **HOUSE ADDTION CONCEPT 2**

## **HOUSE ADDTION CONCEPT 2**

#### **DESIGN CONSIDERATIONS:**

- -DESIGN OF ADDTION DIFFERIENTATES, BUT RESPECTS THE EXISTING ARCHITECTURE
- -WINDOW OPENINGS USE SAME DIMENSION AND RYTHM OF EXISTING
- -WINDOWS VERTICALLY ALIGN TO EXISTING

2 EAST ELEVATION

A00 Scale: 1/8" = 1'-0"