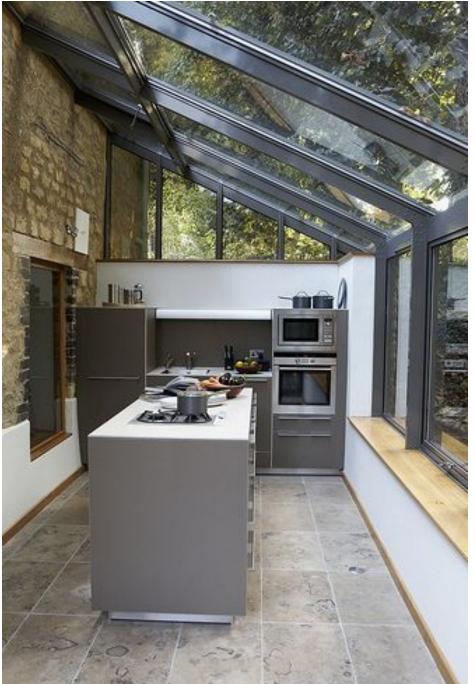

## **KITCHEN CONCEPT 2**

### **DESIGN CONSIDERATIONS:**

- -CREATE BETTER FLOW
- -CREATE BETTER FUNCTIONALITY
- -IMPORTANCE OF NATURAL LIGHT
- -SPACE FOR ENTERTAINING LARGE GROUPS
- -NATURAL CONNECTION TO ADJACENT ROOMS