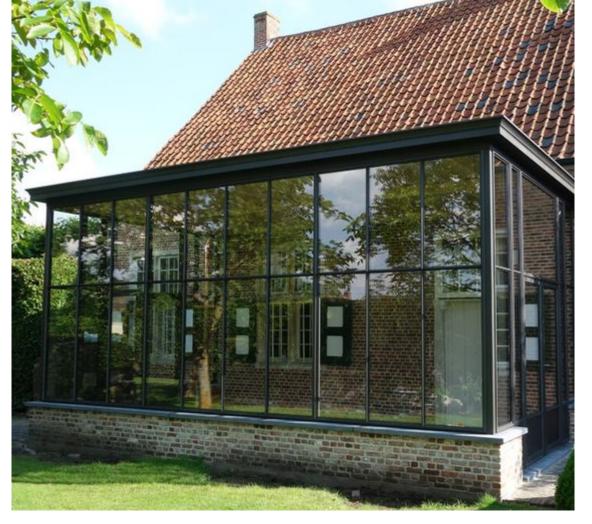

# 31 ARDEN PARK BOULEVARD HOUSE ADDITION SCHEMATIC DESIGN CONCEPTS

BOLD STUDIO | NOVEMBER, 8, 2021

# **EXISTING HOUSE**









# **HOUSE ADDTION CONCEPT 2**









## **HOUSE ADDTION CONCEPT 2**

#### **DESIGN CONSIDERATIONS:**

- -DESIGN OF ADDTION DIFFERIENTATES, BUT RESPECTS THE EXISTING ARCHITECTURE
- -WINDOW OPENINGS USE SAME DIMENSION AND RYTHM OF EXISTING
- -WINDOWS VERTICALLY ALIGN TO EXISTING

2 EAST ELEVATION

A00 Scale: 1/8" = 1'-0"







## **KITCHEN CONCEPT 2**

### **DESIGN CONSIDERATIONS:**

- -CREATE BETTER FLOW
- -CREATE BETTER FUNCTIONALITY
- -IMPORTANCE OF NATURAL LIGHT
- -SPACE FOR ENTERTAINING LARGE GROUPS
- -NATURAL CONNECTION TO ADJACENT ROOMS

#### NOTE:

- 1. Dimensions are approximate. Field Verification
- 2. Material and finish selections provided by owner.
- 3. Code related issues pertaining to mechanical, electrical, plumbing to be verified by engineer, contractor, and/or installer
- 4. Drawings and images in this