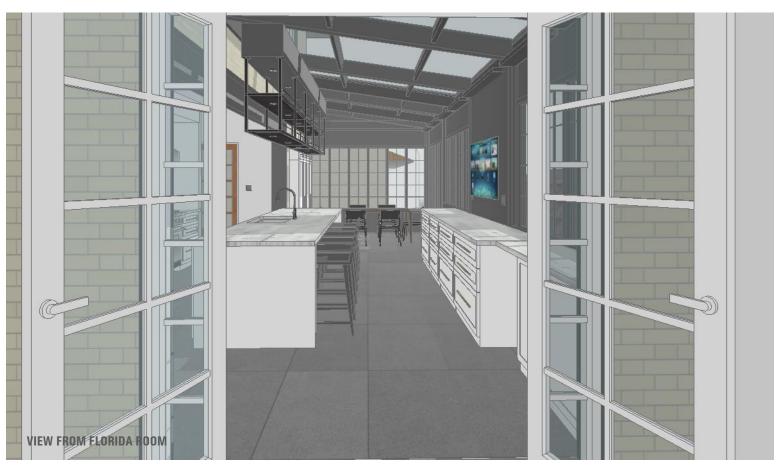

## **KITCHEN CONCEPT 2**

### **DESIGN CONSIDERATIONS:**

- -CREATE BETTER FLOW
- -CREATE BETTER FUNCTIONALITY
- -IMPORTANCE OF NATURAL LIGHT
- -SPACE FOR ENTERTAINING LARGE GROUPS
- -NATURAL CONNECTION TO ADJACENT ROOMS