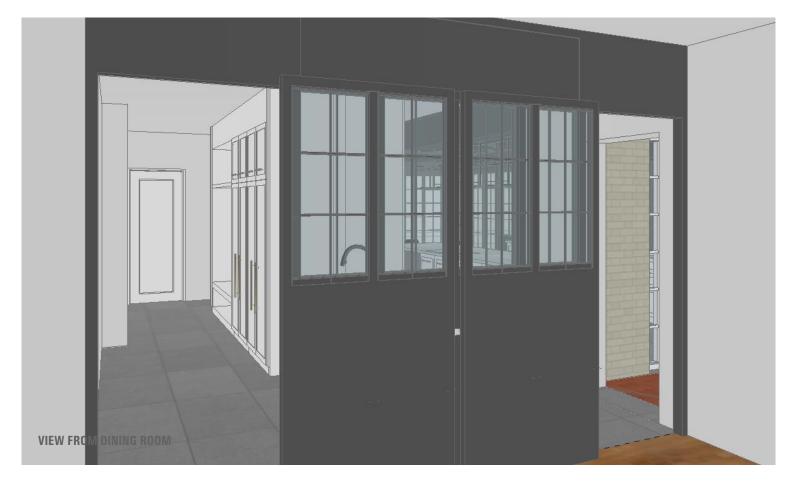

## **KITCHEN CONCEPT 2**

### **DESIGN CONSIDERATIONS:**

- -CREATE BETTER FLOW
- -CREATE BETTER FUNCTIONALITY
- -IMPORTANCE OF NATURAL LIGHT
- -SPACE FOR ENTERTAINING LARGE GROUPS
- -NATURAL CONNECTION TO ADJACENT ROOMS