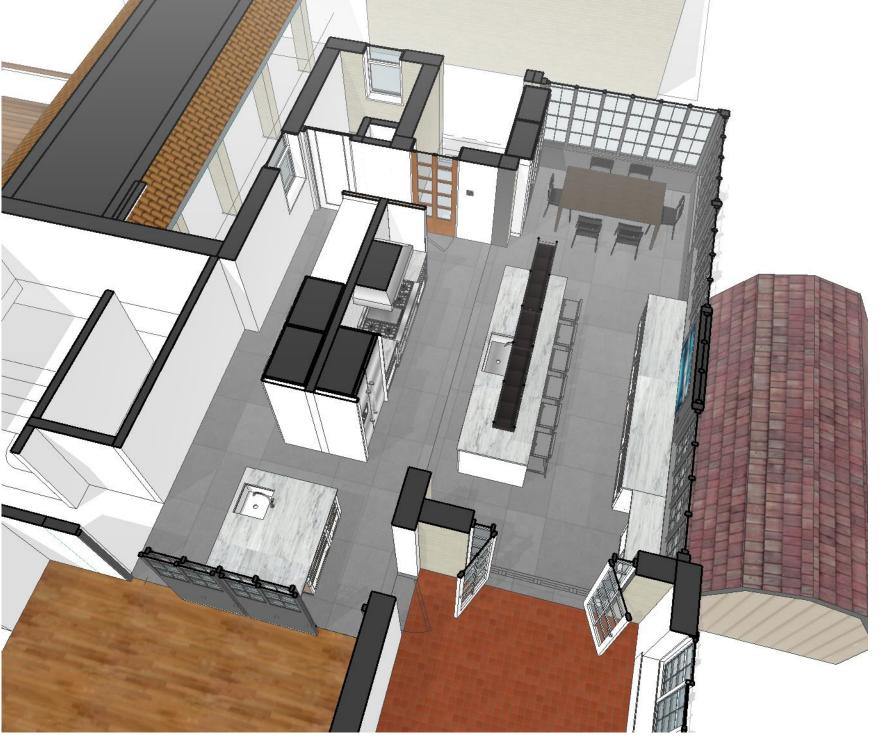

## **KITCHEN CONCEPT 2**

### **DESIGN CONSIDERATIONS:**

- -CREATE BETTER FLOW
- -CREATE BETTER FUNCTIONALITY
- -IMPORTANCE OF NATURAL LIGHT
- -SPACE FOR ENTERTAINING LARGE GROUPS
- -NATURAL CONNECTION TO ADJACENT ROOMS