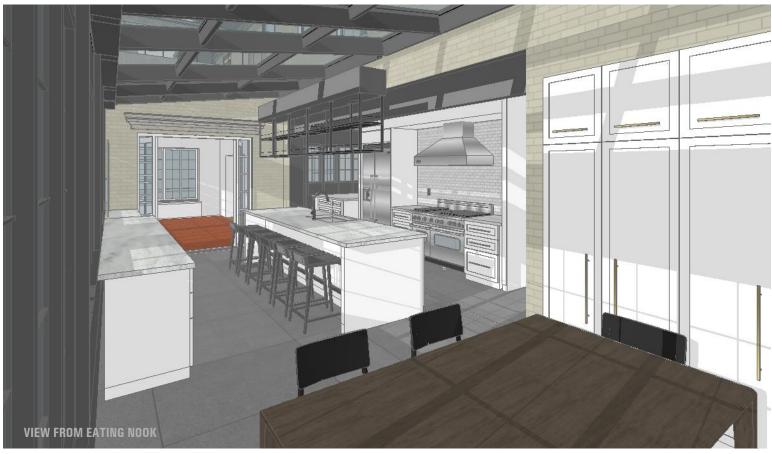

## **KITCHEN CONCEPT 2**

### **DESIGN CONSIDERATIONS:**

- -CREATE BETTER FLOW
- -CREATE BETTER FUNCTIONALITY
- -IMPORTANCE OF NATURAL LIGHT
- -SPACE FOR ENTERTAINING LARGE GROUPS
- -NATURAL CONNECTION TO ADJACENT ROOMS