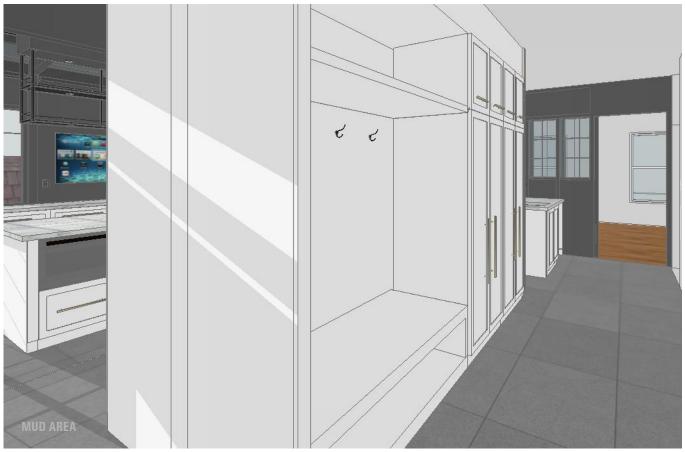

TURE
- -WINDOW OPENINGS USE SAME DIMENSION AND RYTHM OF EXISTING
- -WINDOWS VERTICALLY ALIGN TO EXISTING

2 EAST ELEVATION

A00 Scale: 1/8" = 1'-0"







## **KITCHEN CONCEPT 2**

### **DESIGN CONSIDERATIONS:**

- -CREATE BETTER FLOW
- -CREATE BETTER FUNCTIONALITY
- -IMPORTANCE OF NATURAL LIGHT
- -SPACE FOR ENTERTAINING LARGE GROUPS
- -NATURAL CONNECTION TO ADJACENT ROOMS

#### NOTE:

- 1. Dimensions are approximate. Field Verification
- 2. Material and finish selections provided by owner.
- 3. Code related issues pertaining to mechanical, electrical, plumbing to be verified by engineer, contractor, and/or installer
- 4. Drawings and images in this package are for planning and diagramatic purposes only. Not for Construction





# **KITCHEN CONCEPT 2**









# **KITCHEN CONCEPT 2**