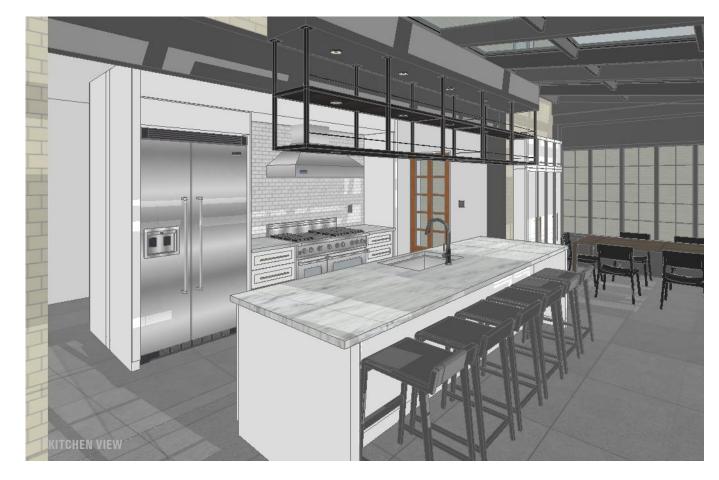

## **KITCHEN CONCEPT 2**

### **DESIGN CONSIDERATIONS:**

- -CREATE BETTER FLOW
- -CREATE BETTER FUNCTIONALITY
- -IMPORTANCE OF NATURAL LIGHT
- -SPACE FOR ENTERTAINING LARGE GROUPS
- -NATURAL CONNECTION TO ADJACENT ROOMS