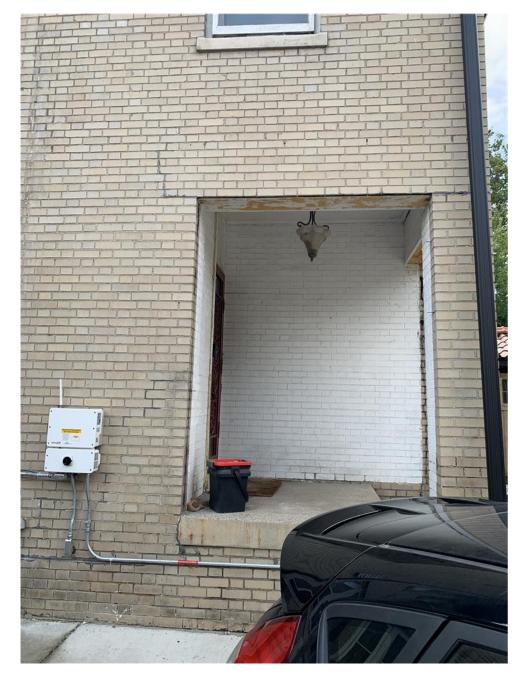

# 31 ARDEN PARK BOULEVARD HOUSE ADDITION SCHEMATIC DESIGN CONCEPTS

BOLD STUDIO | NOVEMBER, 8, 2021

# **EXISTING HOUSE**









# **HOUSE ADDTION CONCEPT 2**









## **HOUSE ADDTION CONCEPT 2**

#### **DESIGN CONSIDERATIONS:**

- -DESIGN OF ADDTION DIFFERIENTATES, BUT RESPECTS THE EXISTING ARCHITECTURE
- -WINDOW OPENINGS USE SAME DIMENSION AND RYTHM OF EXISTING
- -WINDOWS VERTICALLY ALIGN TO EXISTING

2 EAST ELEVATION

A00 Scale: 1/8" = 1'-0"







## **KITCHEN CONCEPT 2**

### **DESIGN CONSIDERATIONS:**

- -CREATE BETTER FLOW
- -CREATE BETTER FUNCTIONALITY
- -IMPORTANCE OF NATURAL LIGHT
- -SPACE FOR ENTERTAINING LARGE GROUPS
- -NATURAL CONNECTION TO ADJACENT ROOMS

#### NOTE:

- 1. Dimensions are approximate. Field Verification
- 2. Material and finish selections provided by owner.
- 3. Code related issues pertaining to mechanical, electrical, plumbing to be verified by engineer, contractor, and/or installe