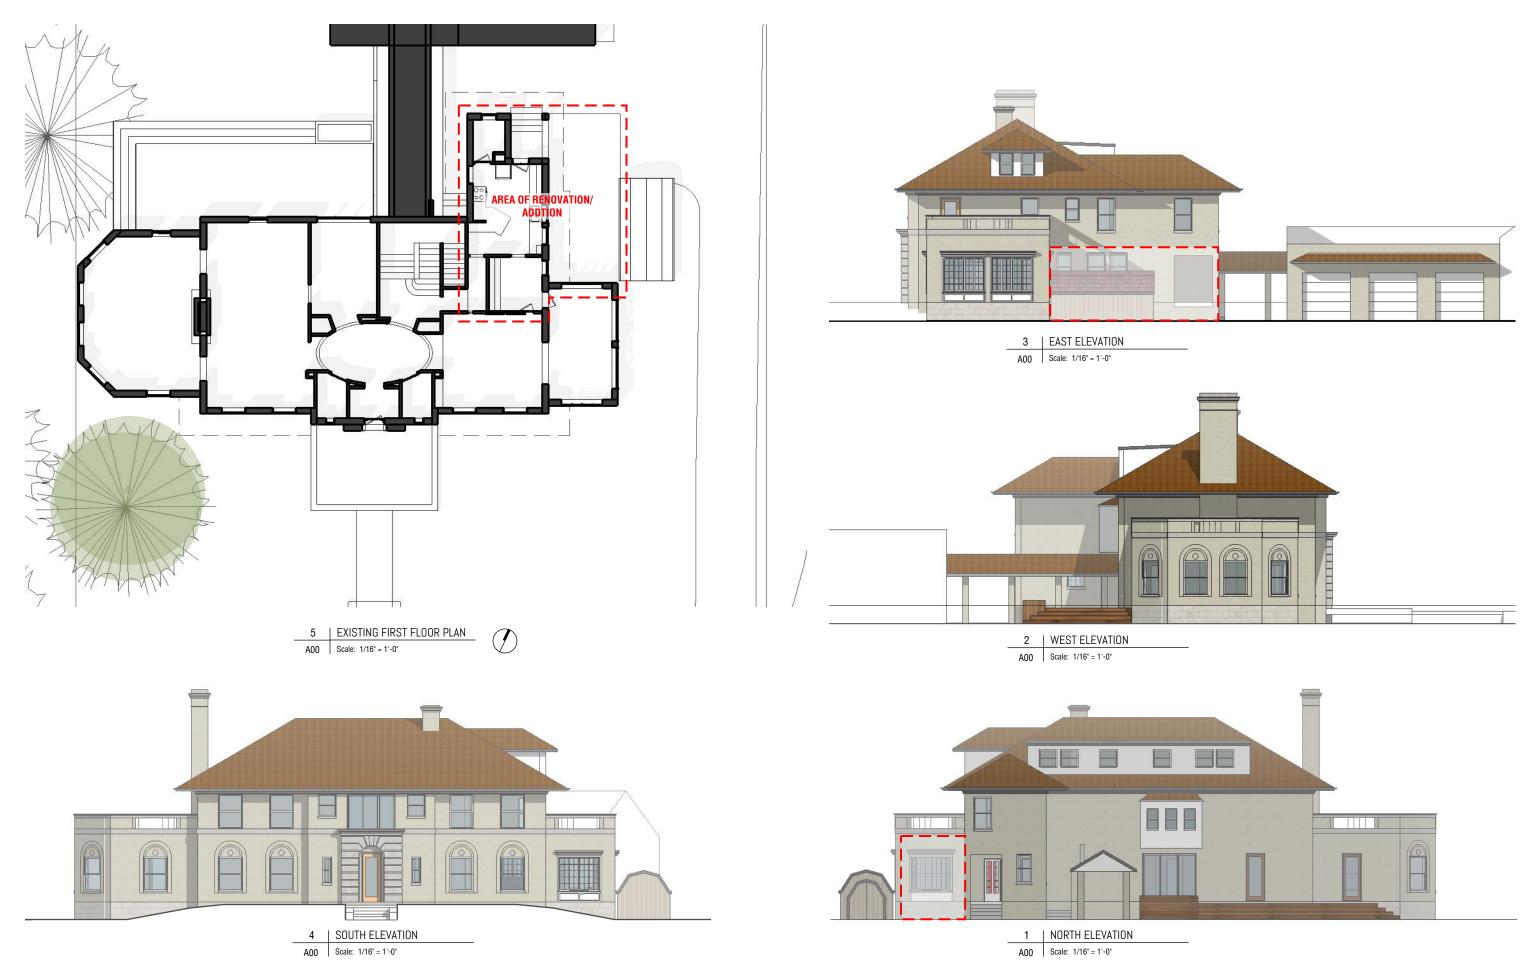

# 31 ARDEN PARK BOULEVARD HOUSE ADDITION SCHEMATIC DESIGN CONCEPTS

BOLD STUDIO | NOVEMBER, 8, 2021

# **EXISTING HOUSE**









# **HOUSE ADDTION CONCEPT 2**









## **HOUSE ADDTION CONCEPT 2**

#### **DESIGN CONSIDERATIONS:**

- -DESIGN OF ADDTION DIFFERIENTATES, BUT RESPECTS THE EXISTING ARCHITECTURE
- -WINDOW OPENINGS USE SAME DIMENSION AND RYTHM OF EXISTING
- -WINDOWS VERTICALLY ALIGN TO EXISTING

2 EAST ELEVATION

A00 Scale: 1/8" = 1'-0"







## **KITCHEN CONCEPT 2**

### **DESIGN CONSIDERATIONS:**

- -CREATE BETTER FLOW
- -CREATE BETTER FUNCTIONALITY
- -IMPORTANCE OF NATURAL LIGHT
- -SPACE FOR ENTERTAINING LARGE GROUPS
- -NATURAL CONNECTION TO ADJACENT ROOMS

#### NOTE:

- 1. Dimensions are approximate. Field Verification
- 2. Material and finish selections provided by owner.
- 3. Code related issues pertaining to mechanical, electrical, plumbing to be verified by engineer, contractor, and/or in