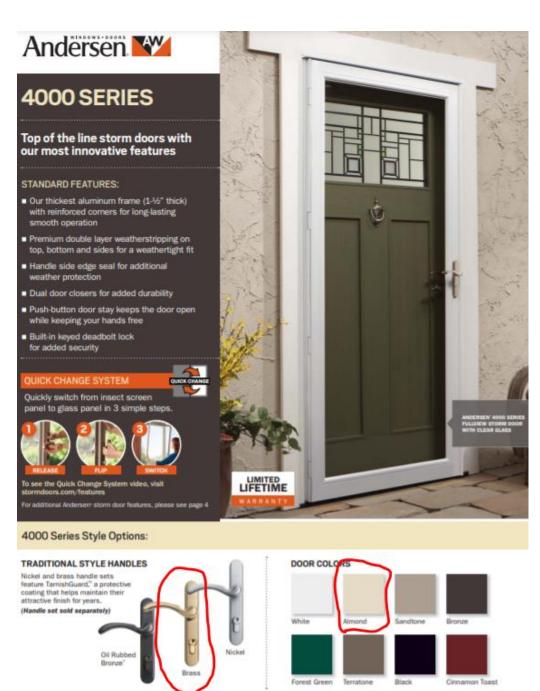

<u>Screen Door Replacement</u> - Anderson 4000 Series Fullview Storm Door

**Color** - Almond Color **Material** - Fiberglass

36 x 80 in. 4000 Series Almond Right-Hand Outswing Aluminum Quick Change Storm Door Modern Brushed Dark Nickel Andersen

Hover Image to Zoom

Printing Installance prevent exact color skiplication. See actual samples at The Home Deput. \*OJ Nichhell Bronze is x \*Ning\* front that sell citargle with time and use

Property Address: 14831 Warwick