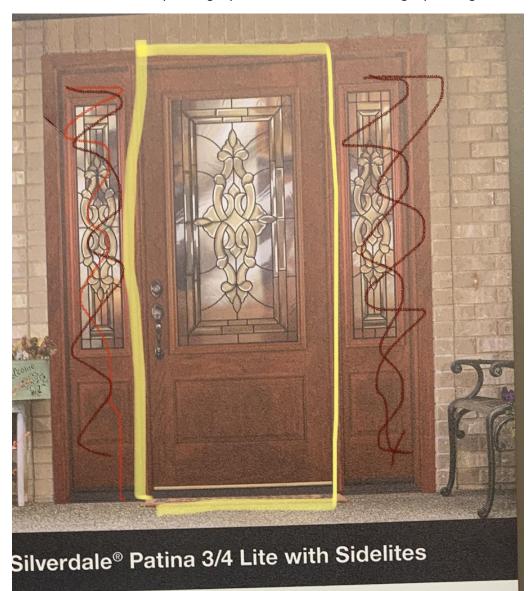

Proposed Work: Replace front entry door and screen door. Images and description Included

Front Entry Door Replacement – Feather River Entry Door Silverdale Patina ¾ Lite without Sidelites

**Color** – Prefinished Cherry Mahogany

Material – Mahogany Woodgrain Fiberglass