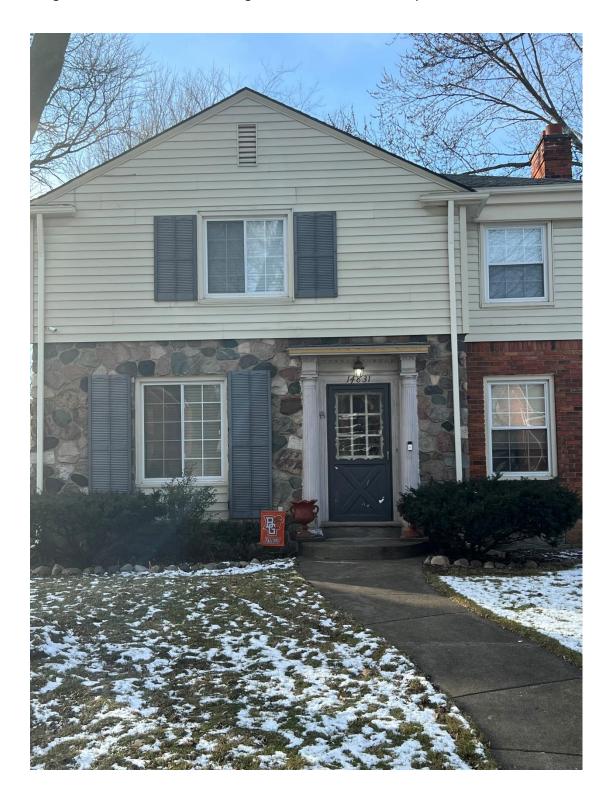

Property Address: 14831 Warwick

**Proposed Work:** Replace front entry door and screen door. Images and description Included

Existing Door – Entry Door with 1/2 glass panels (Screen door color is unknown but appears blue/gray)

**Existing Door Color** – Almond **Existing Door Material** – Presumibly Wood

Property Address: 14831 Warwick

**Proposed Work:** Replace front entry door and screen door. Images and description Included