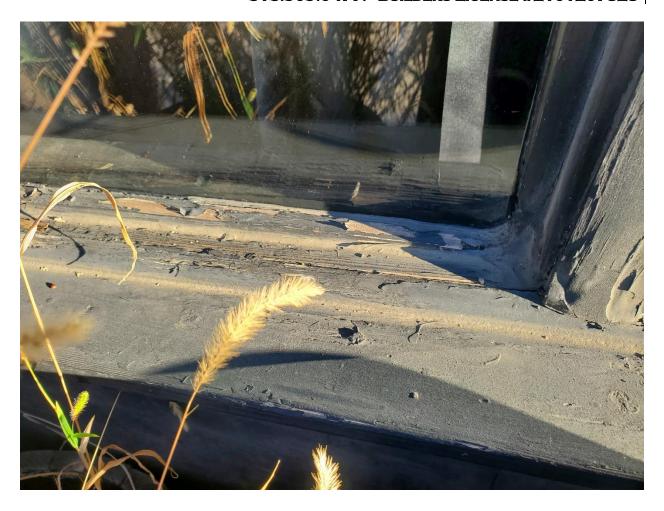

#### **Scope of Work Exterior**

- -Remove areas of existing trim as noted on plans
- -Remove existing windows and 2 entry doors
- -Remove existing knee wall below windows
- -Install new casement windows and non-operable transom windows
- -Install new wood and glass custom doors x2
- -Install new tongue and groove in vertical layout as noted on plans
- -Paint exterior black to match existing

The existing façade has deteriorated beyond repair. The windows have suffered from water intrusion and the wood frames are rotten. The owner has also expressed interest in having operable windows for summertime use and to help with Covid protocols. The windows will be replaced with JeldWen Siteline wood casement windows and fixed transom windows. The 2 new doors will be custom built wood doors.