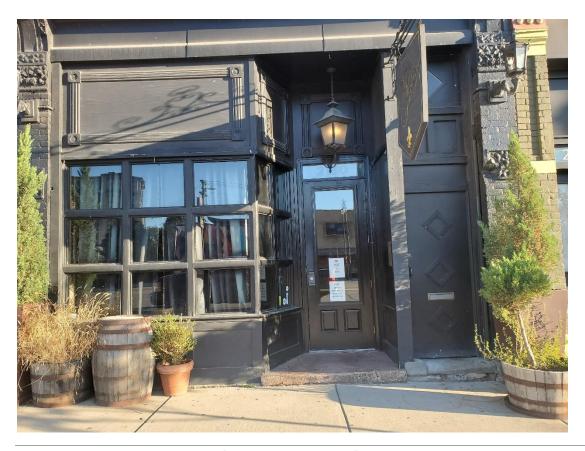

#### **Sugar House Facade**

#### **Scope of Work Exterior**

- -Remove areas of existing trim as noted on plans
- -Remove existing windows and 2 entry doors
- -Remove existing knee wall below windows
- -Install new casement windows and non-operable transom windows
- -Install new wood and glass custom doors x2
- -Install new tongue and groove in vertical layout as noted on plans
- -Paint exterior black to match existing

The existing façade has deteriorated beyond repair. The windows have suffered from water intrusion and the wood frames are rotten. The owner has also expressed interest in having operable windows for summertime use and to help with Covid protocols. The windows will be replaced with JeldWen Siteline wood casement windows and fixed transom windows. The 2 new doors will be custom built wood doors.