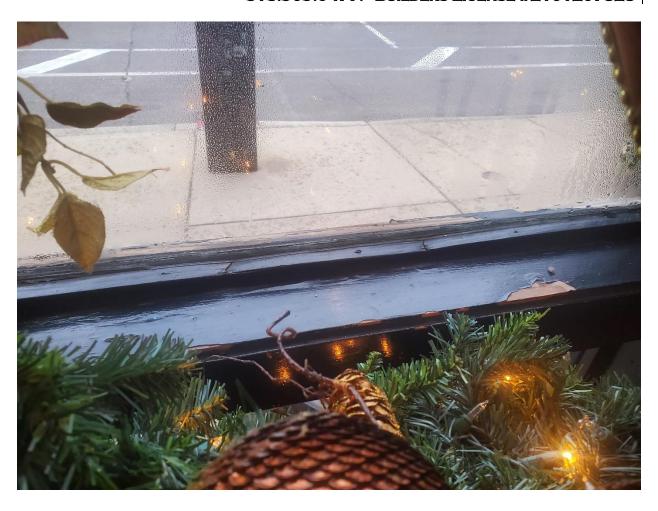

The existing façade has deteriorated beyond repair. The windows have suffered from water intrusion and the wood frames are rotten. The owner has also expressed interest in having operable windows for summertime use and to help with Covid protocols. The windows will be replaced with JeldWen Siteline wood casement windows and fixed transom windows. The 2 new doors will be custom built wood doors.