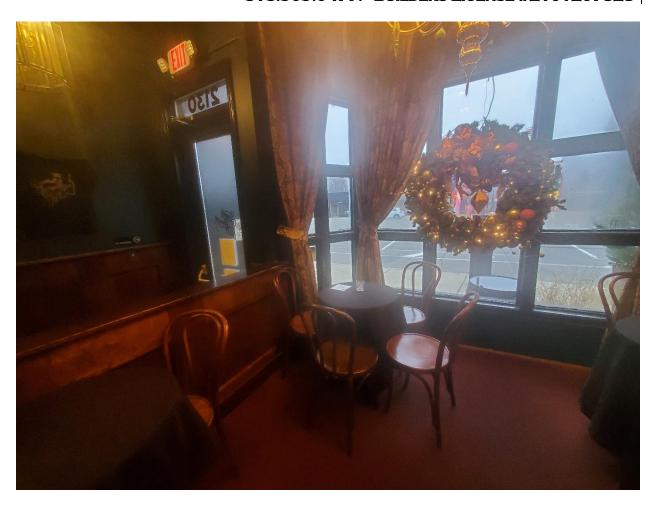

#### **Sugar House Facade**

The existing façade has deteriorated beyond repair. The windows have suffered from water intrusion and the wood frames are rotten. The owner has also expressed interest in having operable windows for summertime use and to help with Covid protocols. The windows will be replaced with JeldWen Siteline wood casement windows and fixed transom windows. The 2 new doors will be custom built wood doors.