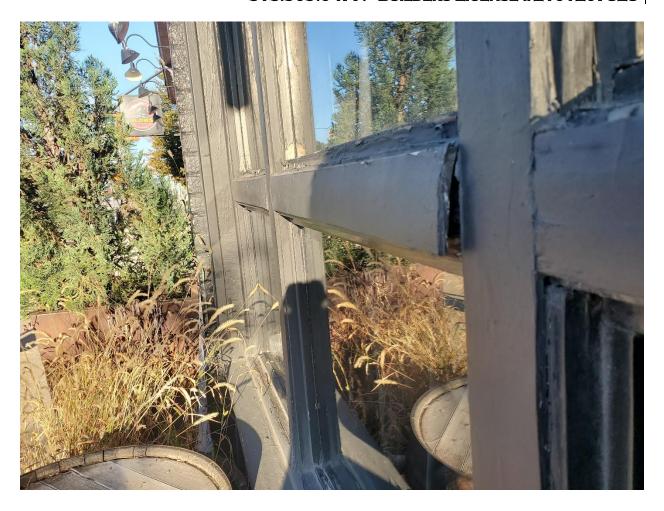

#### **Scope of Work Exterior**

- -Remove areas of existing trim as noted on plans
- -Remove existing windows and 2 entry doors
- -Remove existing knee wall below windows
- -Install new casement windows and non-operable transom windows
- -Install new wood and glass custom doors x2
- -Install new tongue and groove in vertical layout as noted on plans
- -Paint exterior black to match existing

The existing façade has deteriorated beyond repair. The windows have suffered from water intrusion and the wood frames are rotten. The owner has also expressed interest in having operable windows for summertime use and to help with Covid protocols. The windows will be replaced with JeldWen Siteline wood casement windows and fixed transom windows. The 2 new doors will be custom built wood doors.