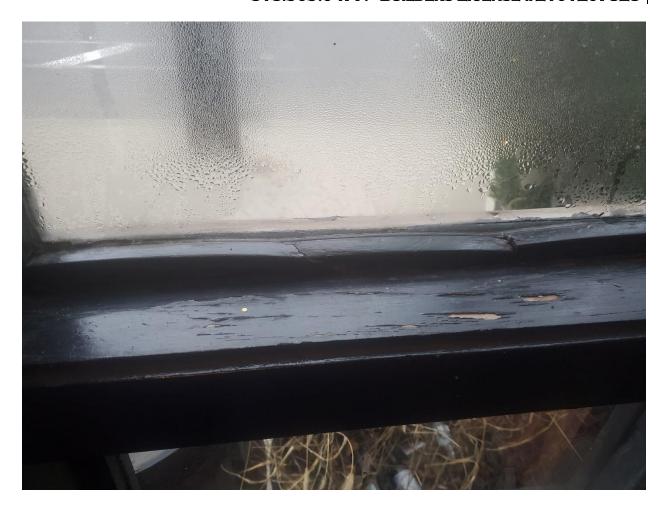

The existing façade has deteriorated beyond repair. The windows have suffered from water intrusion and the wood frames are rotten. The owner has also expressed interest in having operable windows for summertime use and to help with Covid protocols. The windows will be replaced with JeldWen Siteline wood casement windows and fixed transom windows. The 2 new doors will be custom built wood doors.