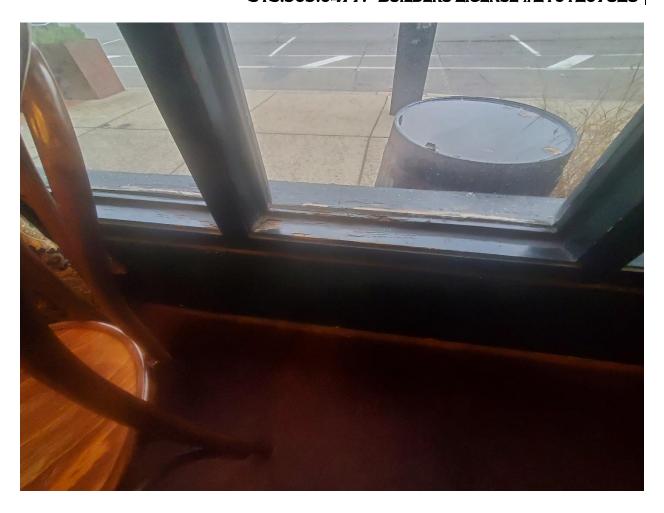

The existing façade has deteriorated beyond repair. The windows have suffered from water intrusion and the wood frames are rotten. The owner has also expressed interest in having operable windows for summertime use and to help with Covid protocols. The windows will be replaced with JeldWen Siteline wood casement windows and fixed transom windows. The 2 new doors will be custom built wood doors.