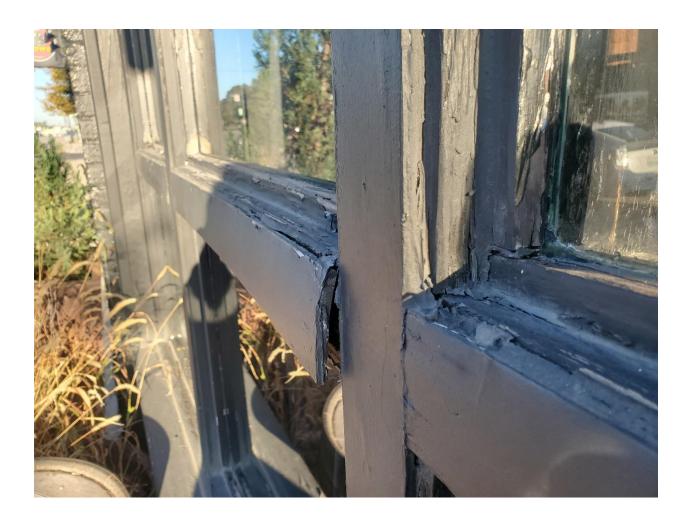

#### **Scope of Work Exterior**

- -Remove areas of existing trim as noted on plans
- -Remove existing windows and 2 entry doors
- -Remove existing knee wall below windows
- -Install new casement windows and non-operable transom windows
- -Install new wood and glass custom doors x2
- -Install new tongue and groove in vertical layout as noted on plans
- -Paint exterior black to match existing

The existing façade has deteriorated beyond repair. The windows have suffered from water intrusion and the wood frames are rotten. The owner has also expressed interest in having operable windows for summertime use and to help with Covid protocols. The windows will be replaced with JeldWen Siteline wood casement windows and fixed transom windows. The 2 new doors will be custom built wood doors.