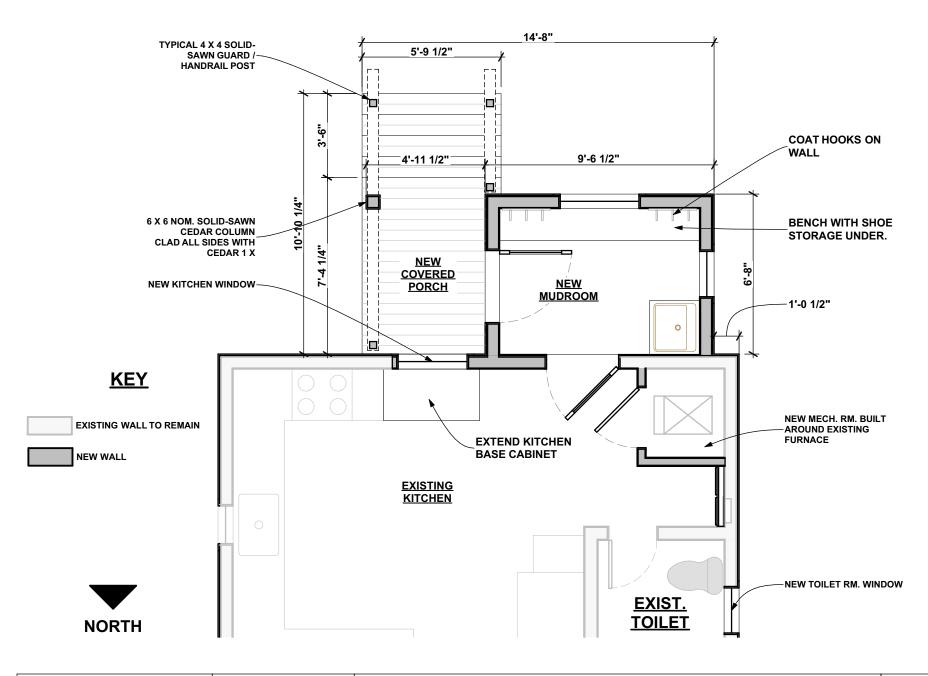

HDC-5 REV. 11-30-21

JASON M. FLIGGER
LICENSED ARCHITECT

130 W. PARKHURST PL
DETROIT, MI 48203

(313) 409-7108
fligger865@comcast.net

4JARCHITECTURE.COM

Alvarez-Klecha Residence

1535 Leverette Detroit Michigan 48216 PROPOSED FLOOR PLAN-EXTERIOR DIMENSIONS

SCALE: 1/4" = 1'-0"

HDC-7 ADDED 11-30-21