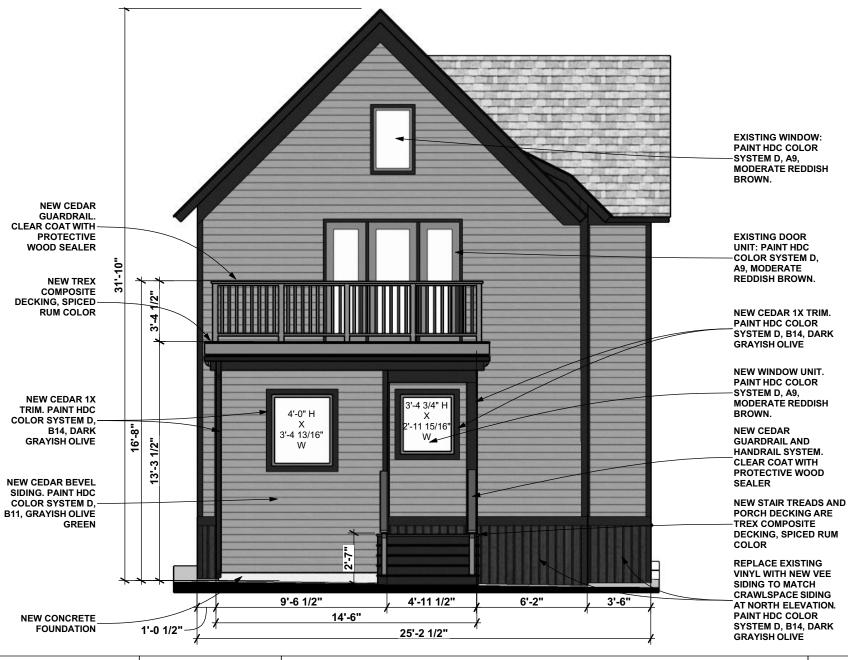

## PROPOSED SOUTH ELEVATION-EXTERIOR DIMENSIONS

SCALE: 3/16" = 1'-0"

HDC-8 ADDED 11-30-21