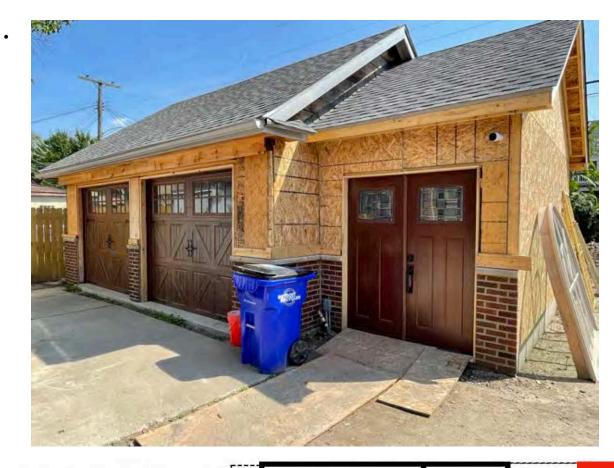

#### INTRODUCTION

The garage underwent an expansion at some point, we are including this in our application for approval because we would like to keep the extra space and it is very well built. It was partially covered in a vinyl siding material, which we removed. We are proposing re-siding the garage using Hardi-Plank material, smooth 5 inch reveal, to match the home. Since it is a detached outbuilding we are proposing a dark blue paint color for the siding, we believe that even though it does not match the paint of the house it will contrast well and will help subdue the garage so it is less of a focal point in the back yard. For reference, any siding on the house is yellowish white (Sherwin Williams Windfresh White).

### **SCOPE OF WORK**

- Install siding
- Paint siding Bunglehouse Blue)
- Install trim around garage doors & man door
- Paint trim (Windfresh White)
- Repair gutters and install missing sections
- Paint gutters (Windfresh White)
- Replace shingles on expansion with architectural shingle to match rest of garage and house
- Install brick facade to match house with limestone ledge
- Install garage doors (specs attached)
- Build Gazebo on "seating area" pavers (see hardscape layout page 2) This gazebo is moveable, it is not a permanent structure.