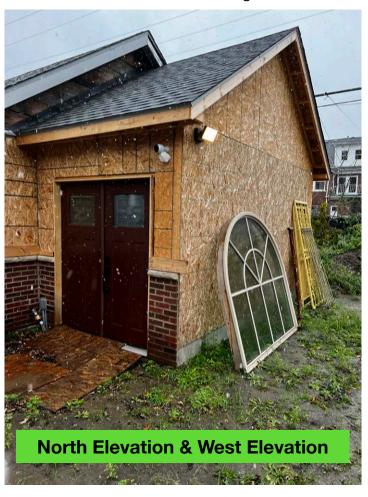

#### INTRODUCTION

The garage underwent an expansion at some point, we are including this in our application for approval because we would like to keep the extra space and it is very well built. It was partially covered in a vinyl siding material, which we removed. We are proposing re-siding the garage using Hardi-Plank material, smooth 5 inch reveal, to match the home. Since it is a detached outbuilding we are proposing a dark blue paint color for the siding, we believe that even though it does not match the paint of the house it will contrast well and will help subdue the garage so it is less of a focal point in the back yard. For reference, any siding on the house is yellowish white (Sherwin Williams Windfresh White).

# SIDING COLOR: SW 0048 BUNGLEHOUSE BLUE TRIM COLOR: SW 7628 WINDFRESH WHITE

(Greenblack pictured, but not used)

NOTE: Arch window and security doors are NOT being installed. These were left on the property.