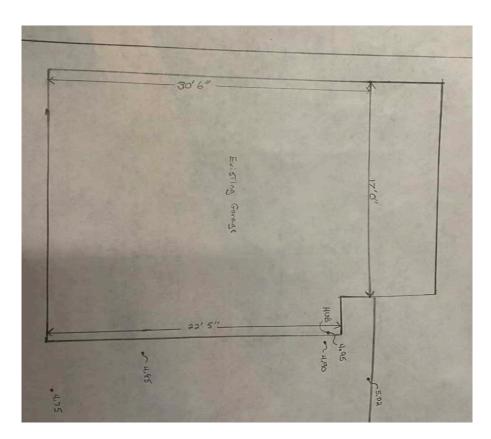

#### INTRODUCTION

The garage underwent an expansion at some point, we are including this in our application for approval because we would like to keep the extra space and it is very well built. It was partially covered in a vinyl siding material, which we removed. We are proposing re-siding the garage using Hardi-Plank material, smooth 5 inch reveal, to match the home. Since it is a detached outbuilding we are proposing a dark blue paint color for the siding, we believe that even though it does not match the paint of the house it will contrast well and will help subdue the garage so it is less of a focal point in the back yard. For reference, any siding on the house is yellowish white (Sherwin Williams Windfresh White).