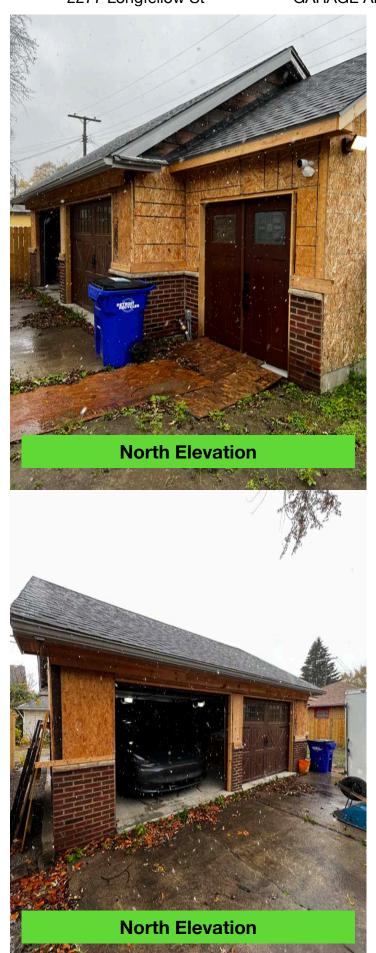

### **SCOPE OF WORK**

- Install siding
- Paint siding Bunglehouse Blue)
- Install trim around garage doors & man door
- Paint trim (Windfresh White)
- Repair gutters and install missing sections
- Paint gutters (Windfresh White)
- Replace shingles on expansion with architectural shingle to match rest of garage and house
- Install brick facade to match house with limestone ledge
- Install garage doors (specs attached)
- Build Gazebo on "seating area" pavers (see hardscape layout page 2) This gazebo is moveable, it is not a permanent structure.