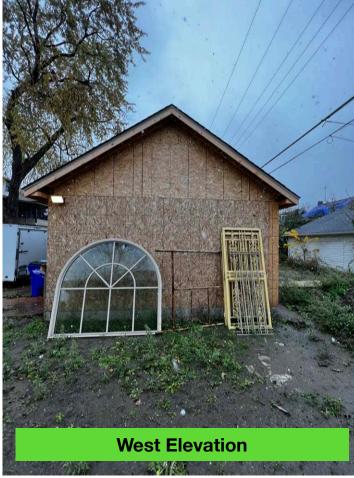

# SIDING COLOR: SW 0048 BUNGLEHOUSE BLUE TRIM COLOR: SW 7628 WINDFRESH WHITE

(Greenblack pictured, but not used)

NOTE: Arch window and security doors are NOT being installed. These were left on the property.