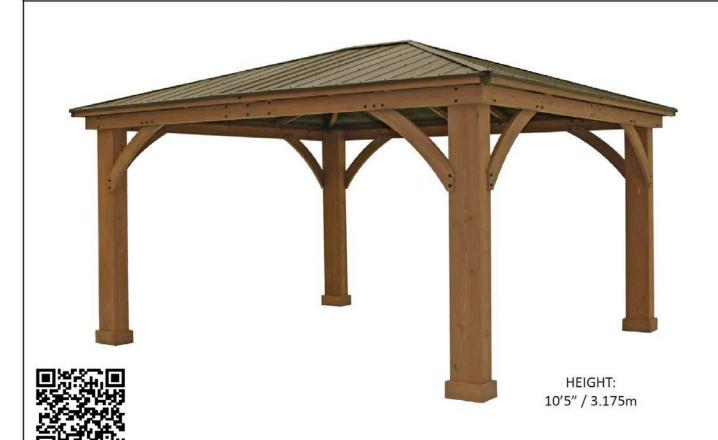

### **SCOPE OF WORK**

- Install siding
- Paint siding Bunglehouse Blue)
- Install trim around garage doors & man door
- Paint trim (Windfresh White)
- Repair gutters and install missing sections
- Paint gutters (Windfresh White)
- Replace shingles on expansion with architectural shingle to match rest of garage and house
- Install brick facade to match house with limestone ledge
- Install garage doors (specs attached)
- Build Gazebo on "seating area" pavers (see hardscape layout page 2) This gazebo is moveable, it is not a permanent structure.

## 12' x 14' WOOD GAZEBO

with ALUMINUM ROOF

Installation and Operating Instructions – YM12941Z

http://bit.ly/gazeboinstall

IMPORTANT, RETAIN FOR FUTURE REFERENCE: READ CAREFULLY

Revised 08-22-2019

Toll Free Customer Support: 1.888.509.4382 info@yardistrystructures.com www.yardistrystructures.com