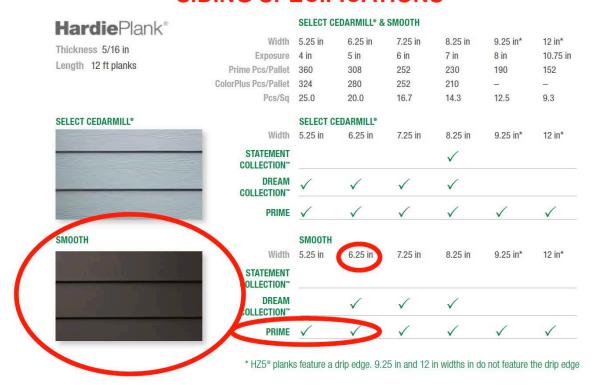

#### INTRODUCTION

The garage underwent an expansion at some point, we are including this in our application for approval because we would like to keep the extra space and it is very well built. It was partially covered in a vinyl siding material, which we removed. We are proposing re-siding the garage using Hardi-Plank material, smooth 5 inch reveal, to match the home. Since it is a detached outbuilding we are proposing a dark blue paint color for the siding, we believe that even though it does not match the paint of the house it will contrast well and will help subdue the garage so it is less of a focal point in the back yard. For reference, any siding on the house is yellowish white (Sherwin Williams Windfresh White).

### SIDING SPECIFICATIONS