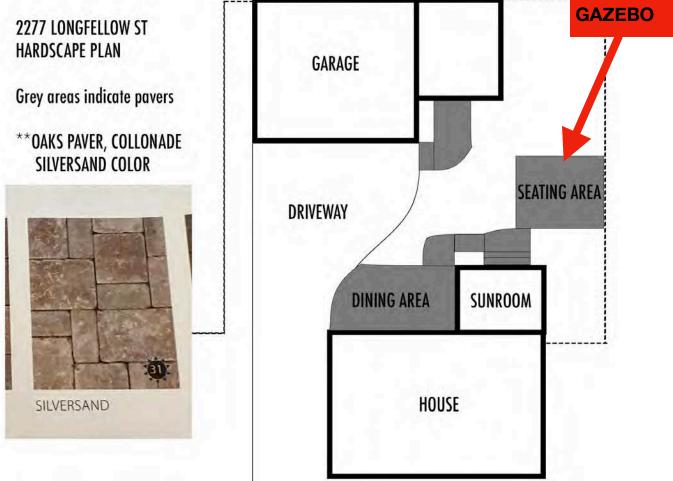

### **SCOPE OF WORK**

- Install siding
- Paint siding Bunglehouse Blue)
- Install trim around garage doors & man door
- Paint trim (Windfresh White)
- Repair gutters and install missing sections
- Paint gutters (Windfresh White)
- Replace shingles on expansion with architectural shingle to match rest of garage and house
- Install brick facade to match house with limestone ledge
- Install garage doors (specs attached)
- Build Gazebo on "seating area" pavers (see hardscape layout page 2) This gazebo is moveable, it is not a permanent structure.