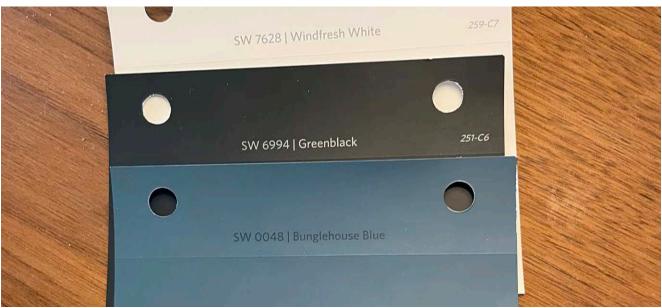

# SIDING COLOR: SW 0048 BUNGLEHOUSE BLUE TRIM COLOR: SW 7628 WINDFRESH WHITE

(Greenblack pictured, but not used)

NOTE: Arch window and security doors are NOT being installed. These were left on the property.