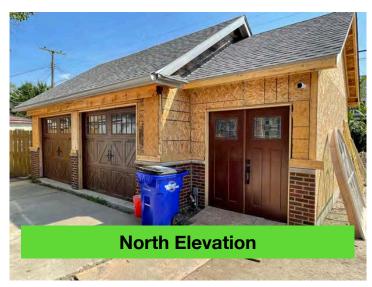

#### INTRODUCTION

The garage underwent an expansion at some point, we are including this in our application for approval because we would like to keep the extra space and it is very well built. It was partially covered in a vinyl siding material, which we removed. We are proposing re-siding the garage using Hardi-Plank material, smooth 5 inch reveal, to match the home. Since it is a detached outbuilding we are proposing a dark blue paint color for the siding, we believe that even though it does not match the paint of the house it will contrast well and will help subdue the garage so it is less of a focal point in the back yard. For reference, any siding on the house is yellowish white (Sherwin Williams Windfresh White).

### **SCOPE OF WORK**

- Install siding
- Paint siding Bunglehouse Blue)
- Install trim around garage doors & man door
- Paint trim (Windfresh White)
- Repair gutters and install missing sections
- Paint gutters (Windfresh White)
- Replace shingles on expansion with architectural shingle to match rest of garage and house
- Install brick facade to match house with limestone ledge
- Install garage doors (specs attached)
- Build Gazebo on "seating area" pavers (see hardscape layout page 2) This gazebo is moveable, it is not a permanent structure.