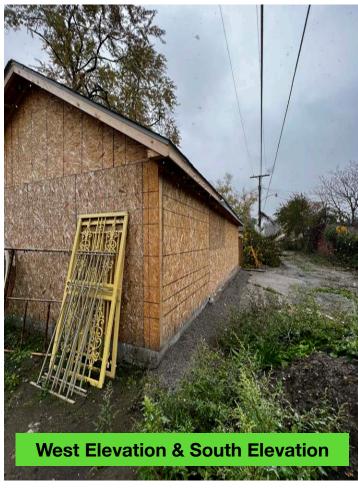

#### INTRODUCTION

The garage underwent an expansion at some point, we are including this in our application for approval because we would like to keep the extra space and it is very well built. It was partially covered in a vinyl siding material, which we removed. We are proposing re-siding the garage using Hardi-Plank material, smooth 5 inch reveal, to match the home. Since it is a detached outbuilding we are proposing a dark blue paint color for the siding, we believe that even though it does not match the paint of the house it will contrast well and will help subdue the garage so it is less of a focal point in the back yard. For reference, any siding on the house is yellowish white (Sherwin Williams Windfresh White).