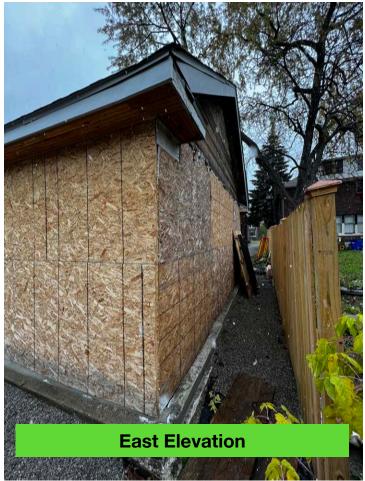

#### INTRODUCTION

The garage underwent an expansion at some point, we are including this in our application for approval because we would like to keep the extra space and it is very well built. It was partially covered in a vinyl siding material, which we removed. We are proposing re-siding the garage using Hardi-Plank material, smooth 5 inch reveal, to match the home. Since it is a detached outbuilding we are proposing a dark blue paint color for the siding, we believe that even though it does not match the paint of the house it will contrast well and will help subdue the garage so it is less of a focal point in the back yard. For reference, any siding on the house is yellowish white (Sherwin Williams Windfresh White).