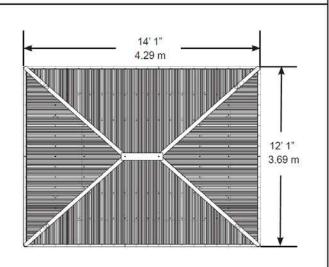

## 12' x 14' WOOD GAZEBO

with ALUMINUM ROOF

Installation and Operating Instructions – YM12941Z

http://bit.ly/gazeboinstall

IMPORTANT, RETAIN FOR FUTURE REFERENCE: READ CAREFULLY

Revised 08-22-2019

Toll Free Customer Support: 1.888.509.4382 info@yardistrystructures.com www.yardistrystructures.com