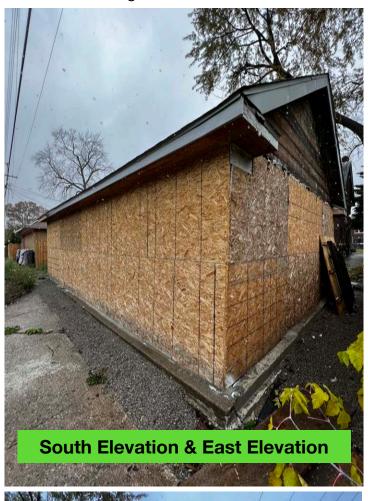

#### INTRODUCTION

The garage underwent an expansion at some point, we are including this in our application for approval because we would like to keep the extra space and it is very well built. It was partially covered in a vinyl siding material, which we removed. We are proposing re-siding the garage using Hardi-Plank material, smooth 5 inch reveal, to match the home. Since it is a detached outbuilding we are proposing a dark blue paint color for the siding, we believe that even though it does not match the paint of the house it will contrast well and will help subdue the garage so it is less of a focal point in the back yard. For reference, any siding on the house is yellowish white (Sherwin Williams Windfresh White).

### **SCOPE OF WORK**

- Install siding
- Paint siding Bunglehouse Blue)
- Install trim around garage doors & man door
- Paint trim (Windfresh White)
- Repair gutters and install missing sections
- Paint gutters (Windfresh White)
- Replace shingles on expansion with architectural shingle to match rest of garage and house
- Install brick facade to match house with limestone ledge
- Install garage doors (specs attached)
- Build Gazebo on "seating area" pavers (see hardscape layout page 2) This gazebo is moveable, it is not a permanent structure.