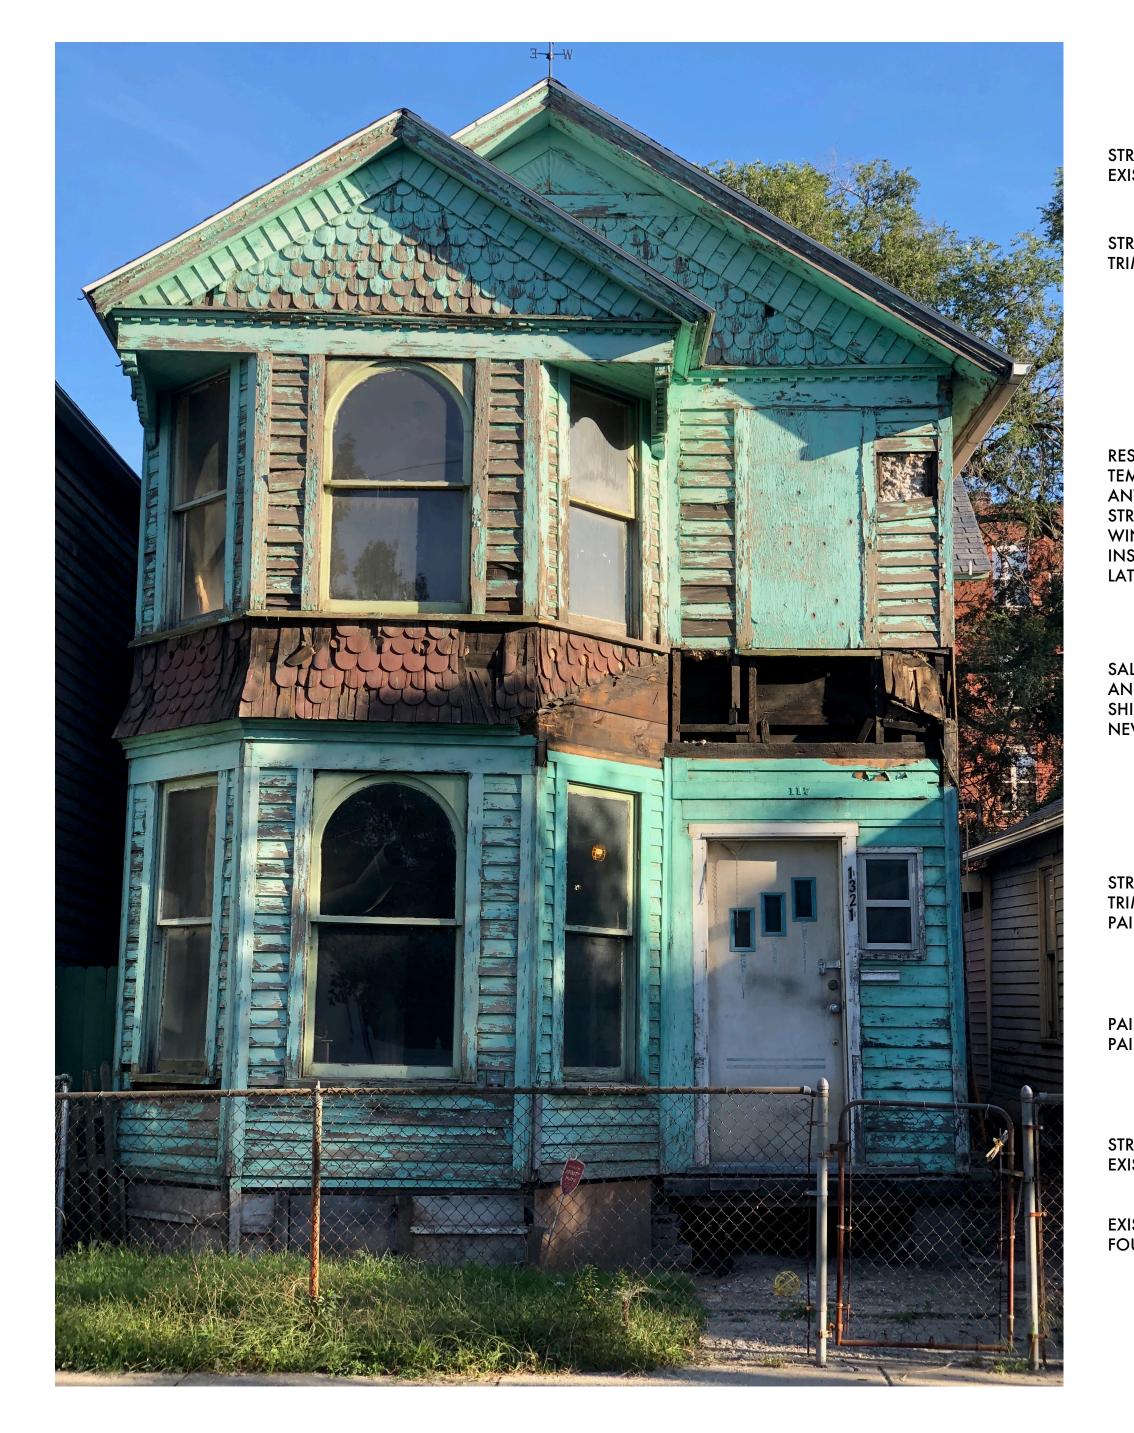

## EXISTING WEATHERVANE TO REMAIN, CLEAN AND REPAINT

| TRIP LOOSE PAINT AND REPAINT                                                                                                                                                                                                 | 11111        | 11:3" |
|------------------------------------------------------------------------------------------------------------------------------------------------------------------------------------------------------------------------------|--------------|-------|
| XISTING FASCIA, PAINT #2<br>TRIP LOOSE PAINT AND REPAINT EXISTING<br>RIM AND SCALLOP SIDING, PAINT #1                                                                                                                        | 4'-4"        |       |
| KIM AND SCALLOF SIDING, FAILUF #1                                                                                                                                                                                            | 8"4'         |       |
| ESTORE EXISTING WOOD WINDOW<br>EMPORARILY REMOVE SASH TO REPLACE<br>NY MISSING OR BROKEN GLASS<br>TRIP PAINT FROM EXISTING SASH AND<br>VINDOW, PRIME AND REPAINT<br>NSTALL NEW WEATHERSEAL AND<br>ATCHING HARDWARE - TYPICAL | 5'-9 1/2"    |       |
| ALVAGE EXISTING SCALLOP SHINGLES<br>ND REUSE WHERE POSSIBLE. WHERE<br>HINGLES ARE MISSING, REPLACE W/<br>IEW TO MATCH, PAINT #2 - TYPICAL                                                                                    | 2-7"         |       |
| TRIP LOOSE PAINT OFF ALL WINDOW<br>RIM AND TRIM TRANSITIONS, REPAINT,<br>AINT #2 - TYPICAL                                                                                                                                   | 3"           |       |
| AINT WINDOW SASHSES<br>AINT #3 - TYPICAL                                                                                                                                                                                     | <b>8-</b> -8 |       |
| TRIP LOOSE PAINT AND REPAINT<br>XISTING LAP SIDING, PAINT #1 - TYPICAL —                                                                                                                                                     |              |       |
| XISTING CRAWLSPACE<br>OUNDATION WALL TO REMAIN                                                                                                                                                                               | 2'-0"        |       |