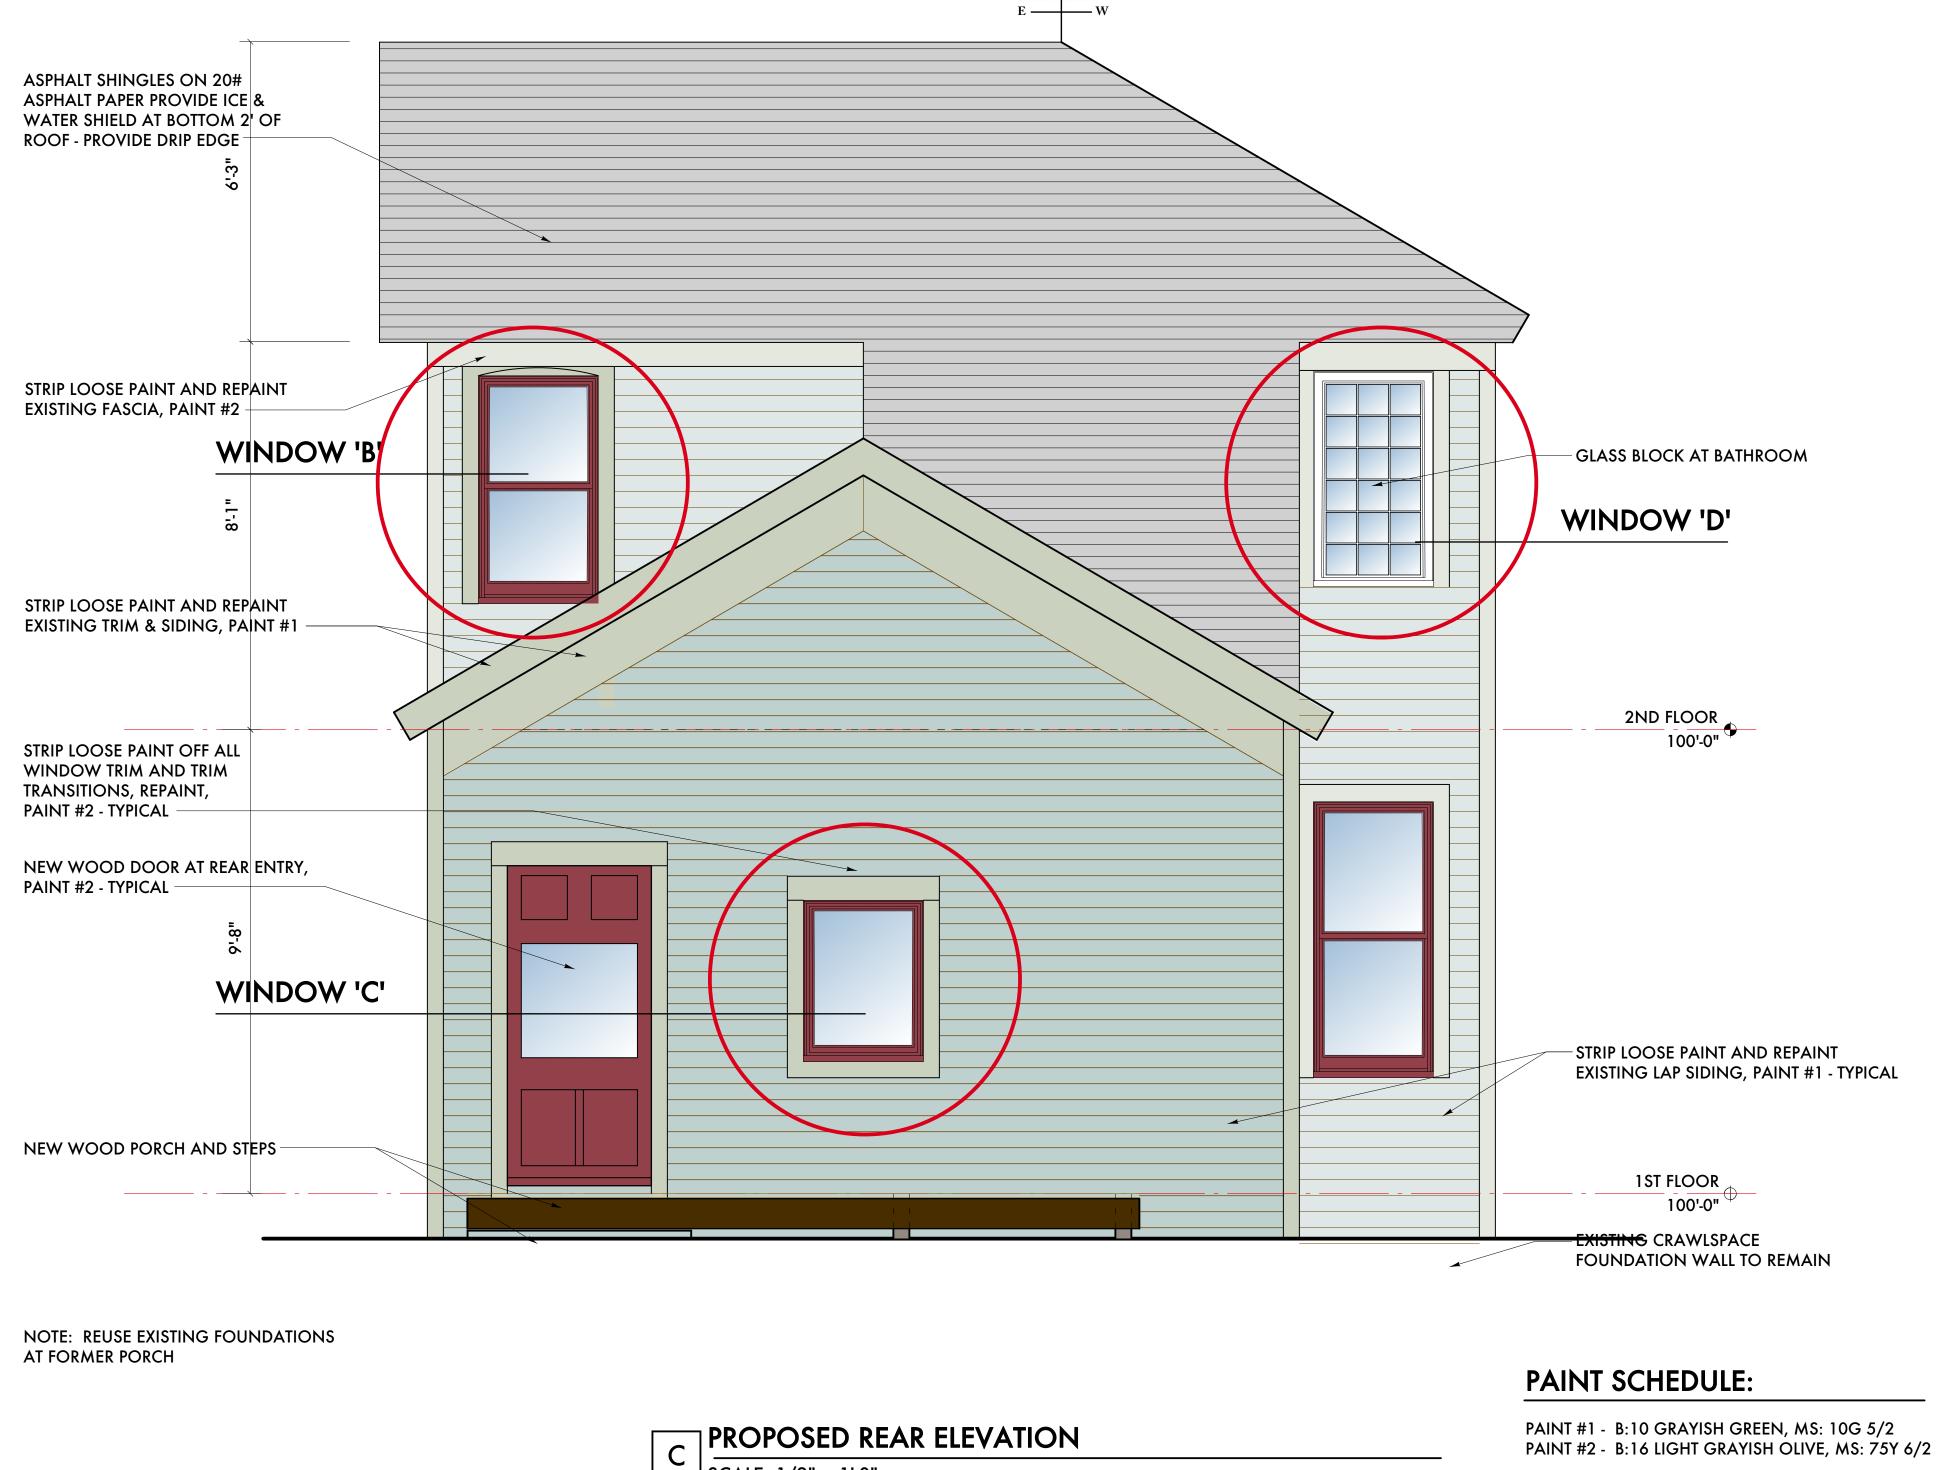

## EXISTING WEATHERVANE TO REMAIN, CLEAN AND REPAINT

| TRIP LOOSE PAINT AND REPAINT                                                                                                                                                                                                 | 11111        | 11:3" |
|------------------------------------------------------------------------------------------------------------------------------------------------------------------------------------------------------------------------------|--------------|-------|
| XISTING FASCIA, PAINT #2<br>TRIP LOOSE PAINT AND REPAINT EXISTING<br>RIM AND SCALLOP SIDING, PAINT #1                                                                                                                        | 4'-4"        |       |
| KIM AND SCALLOF SIDING, FAILUF #1                                                                                                                                                                                            | 8"4'         |       |
| ESTORE EXISTING WOOD WINDOW<br>EMPORARILY REMOVE SASH TO REPLACE<br>NY MISSING OR BROKEN GLASS<br>TRIP PAINT FROM EXISTING SASH AND<br>VINDOW, PRIME AND REPAINT<br>NSTALL NEW WEATHERSEAL AND<br>ATCHING HARDWARE - TYPICAL | 5'-9 1/2"    |       |
| ALVAGE EXISTING SCALLOP SHINGLES<br>ND REUSE WHERE POSSIBLE. WHERE<br>HINGLES ARE MISSING, REPLACE W/<br>IEW TO MATCH, PAINT #2 - TYPICAL                                                                                    | 2-7"         |       |
| TRIP LOOSE PAINT OFF ALL WINDOW<br>RIM AND TRIM TRANSITIONS, REPAINT,<br>AINT #2 - TYPICAL                                                                                                                                   | 3"           |       |
| AINT WINDOW SASHSES<br>AINT #3 - TYPICAL                                                                                                                                                                                     | <b>8-</b> -8 |       |
| TRIP LOOSE PAINT AND REPAINT<br>XISTING LAP SIDING, PAINT #1 - TYPICAL —                                                                                                                                                     |              |       |
| XISTING CRAWLSPACE<br>OUNDATION WALL TO REMAIN                                                                                                                                                                               | 2'-0"        |       |

## PAINT SCHEDULE:

PAINT #1 - B:10 GRAYISH GREEN, MS: 10G 5/2 PAINT #2 - B:16 LIGHT GRAYISH OLIVE, MS: 75Y 6/2 PAINT #3 - A:9 MODERATE REDDISH BROWN

NOTE; ALL COLORS REFERENCED ARE CITY OF DETROIT HISTORIC COMMISSION "COLOR SYSTEM 'B'" MS = MUNSELL STANDARD