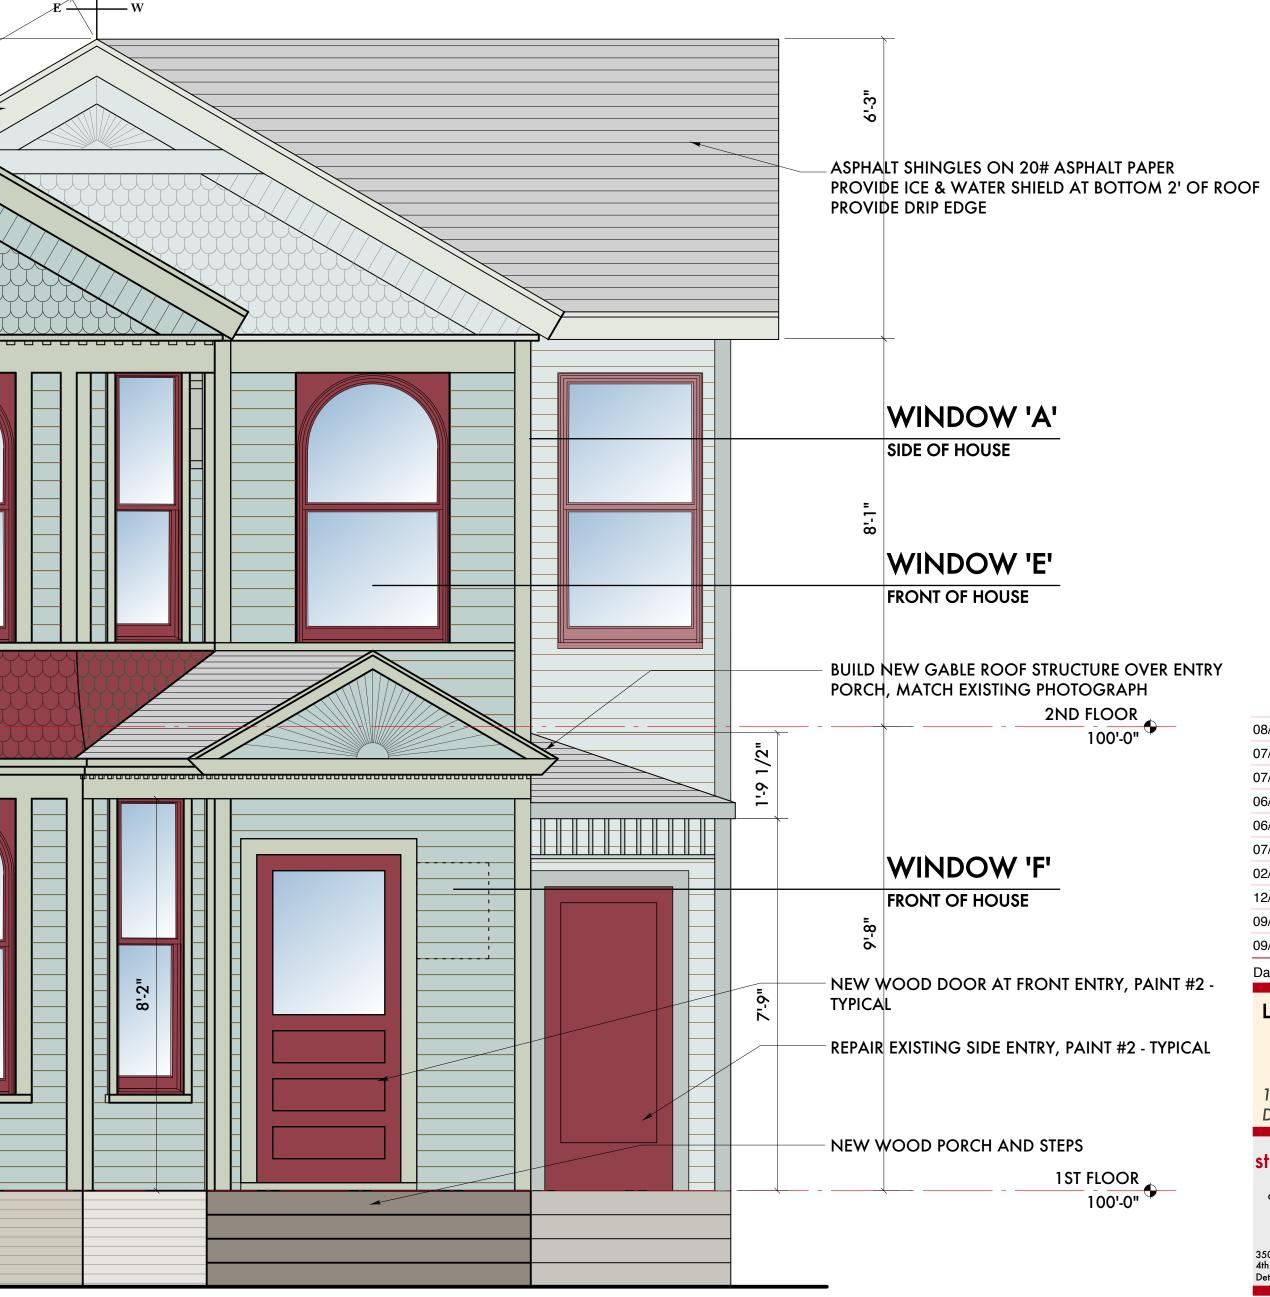

## EXISTING WEATHERVANE TO REMAIN, CLEAN AND REPAINT

| TRIP LOOSE PAINT AND REPAINT                                                                                                                                                                                                 | 11111        | 11:3" |
|------------------------------------------------------------------------------------------------------------------------------------------------------------------------------------------------------------------------------|--------------|-------|
| XISTING FASCIA, PAINT #2<br>TRIP LOOSE PAINT AND REPAINT EXISTING<br>RIM AND SCALLOP SIDING, PAINT #1                                                                                                                        | 4'-4"        |       |
| KIM AND SCALLOF SIDING, FAILUF #1                                                                                                                                                                                            | 8"4'         |       |
| ESTORE EXISTING WOOD WINDOW<br>EMPORARILY REMOVE SASH TO REPLACE<br>NY MISSING OR BROKEN GLASS<br>TRIP PAINT FROM EXISTING SASH AND<br>VINDOW, PRIME AND REPAINT<br>NSTALL NEW WEATHERSEAL AND<br>ATCHING HARDWARE - TYPICAL | 5'-9 1/2"    |       |
| ALVAGE EXISTING SCALLOP SHINGLES<br>ND REUSE WHERE POSSIBLE. WHERE<br>HINGLES ARE MISSING, REPLACE W/<br>IEW TO MATCH, PAINT #2 - TYPICAL                                                                                    | 2-7"         |       |
| TRIP LOOSE PAINT OFF ALL WINDOW<br>RIM AND TRIM TRANSITIONS, REPAINT,<br>AINT #2 - TYPICAL                                                                                                                                   | 3"           |       |
| AINT WINDOW SASHSES<br>AINT #3 - TYPICAL                                                                                                                                                                                     | <b>8-</b> -8 |       |
| TRIP LOOSE PAINT AND REPAINT<br>XISTING LAP SIDING, PAINT #1 - TYPICAL —                                                                                                                                                     |              |       |
| XISTING CRAWLSPACE<br>OUNDATION WALL TO REMAIN                                                                                                                                                                               | 2'-0"        |       |

## PAINT SCHEDULE:

PAINT #1 - B:10 GRAYISH GREEN, MS: 10G 5/2 PAINT #2 - B:16 LIGHT GRAYISH OLIVE, MS: 75Y 6/2 PAINT #3 - A:9 MODERATE REDDISH BROWN

NOTE; ALL COLORS REFERENCED ARE CITY OF DETROIT HISTORIC COMMISSION "COLOR SYSTEM 'B'" MS = MUNSELL STANDARD