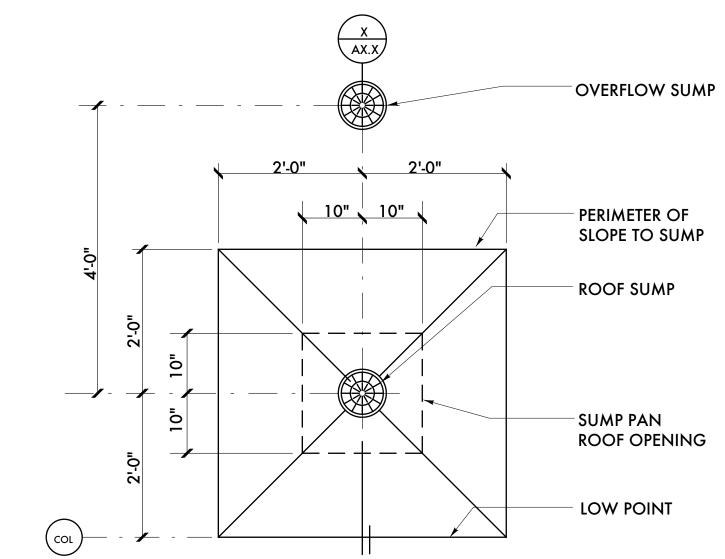

## 6 SECTION/DETAIL AT ROOF DRAIN

(A7.11) SCALE: 1/2" = 1 - 0"

5 ROOF DRAIN PLAN DETAIL (A7.11) SCALE: 1/2" = 1 - 0"

3 SECTION/DETAIL AT ALLEY ENTRANCE CANOPY

A7.11 SCALE: 1/2" = 1 - 0"

A7.11 SCALE: 1/2" = 1 - 0"