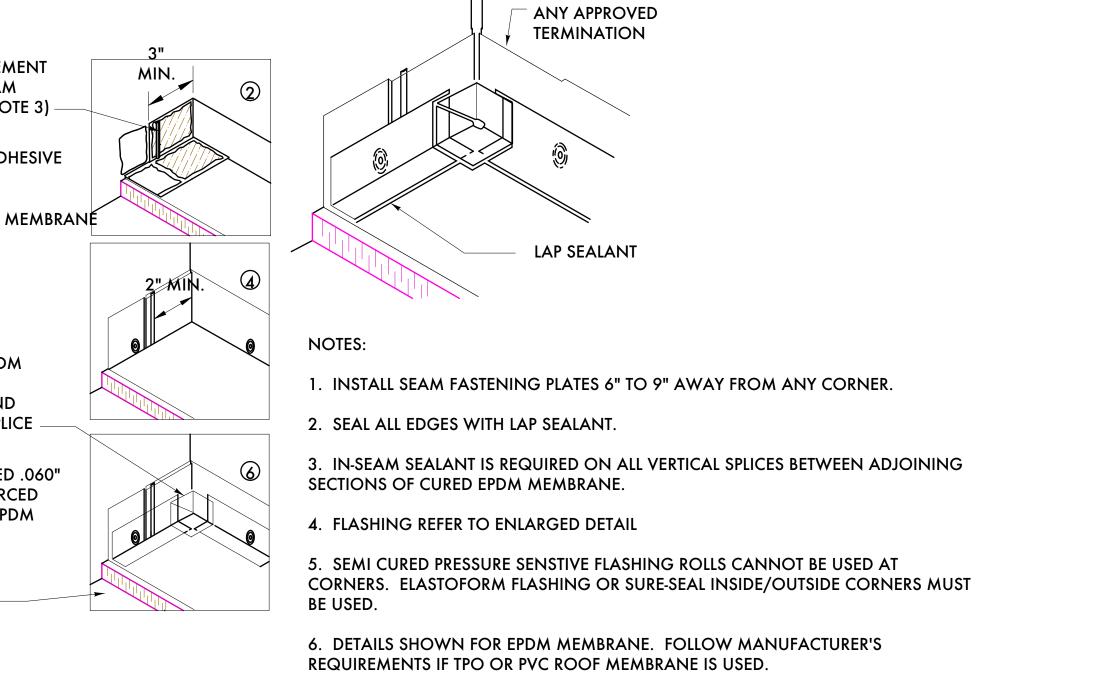

(5)

4

 $\overline{(A7.11)}$  SCALE: 1/2" = 1 - 0"

SPLICING CEMENT WITH IN-SEAM SEALANT (NOTE 3)

BONDING ADHESIVE

- CUT HERE - CURED EPDM MEMBRANÉ

- CURED EPDM MEMBRANE (SEE NOTE 1) 9" X 9" MIN.

UNCURED EPDM ELASTOFORM FLASHING AND MEMRANE SPLICE

<sup>-</sup> 9" WIDE CURED .060" NON-REINFORCED (SEAMLESS) EPDM MEMBRANE

SECTION/DETAIL AT ALLEY ENTRANCE CANOPY

JOHN BIGGAR ARCHITECT No. .0301041902 EDARCH

| 10/07/21                                       | Historic Commission Review    |                                                                 |
|------------------------------------------------|-------------------------------|-----------------------------------------------------------------|
| 09/06/21                                       | ADD #2 - Code Review Comments |                                                                 |
| 06/01/20                                       | Permits                       |                                                                 |
| 05/23/21                                       | Owner Review                  |                                                                 |
| Date:                                          | Issued For                    |                                                                 |
| <b>Renova</b><br>1441 Br                       | ooklyn                        | daptive Reuse                                                   |
| Detroit, Michigan 48226                        |                               |                                                                 |
| studioz                                        | CONE :                        | DETROIT                                                         |
| architecturo<br>urba<br>interio                | n DESIGN                      |                                                                 |
| 350 Madison A<br>4th Floor<br>Detroit, Michige |                               | studiozonedetroit.com<br>313 549 2790 [p]<br>jpb@ware-house.com |
| Project Nun                                    | nber: 2020 -                  | - 03                                                            |
| Sheet Title:                                   |                               |                                                                 |
| EXT                                            | ERIOF                         | R DETAILS                                                       |
|                                                |                               |                                                                 |
| Sheet Num                                      | ber:                          |                                                                 |
| Λ-                                             | 7 4 4                         |                                                                 |
| A                                              | 7.11                          |                                                                 |