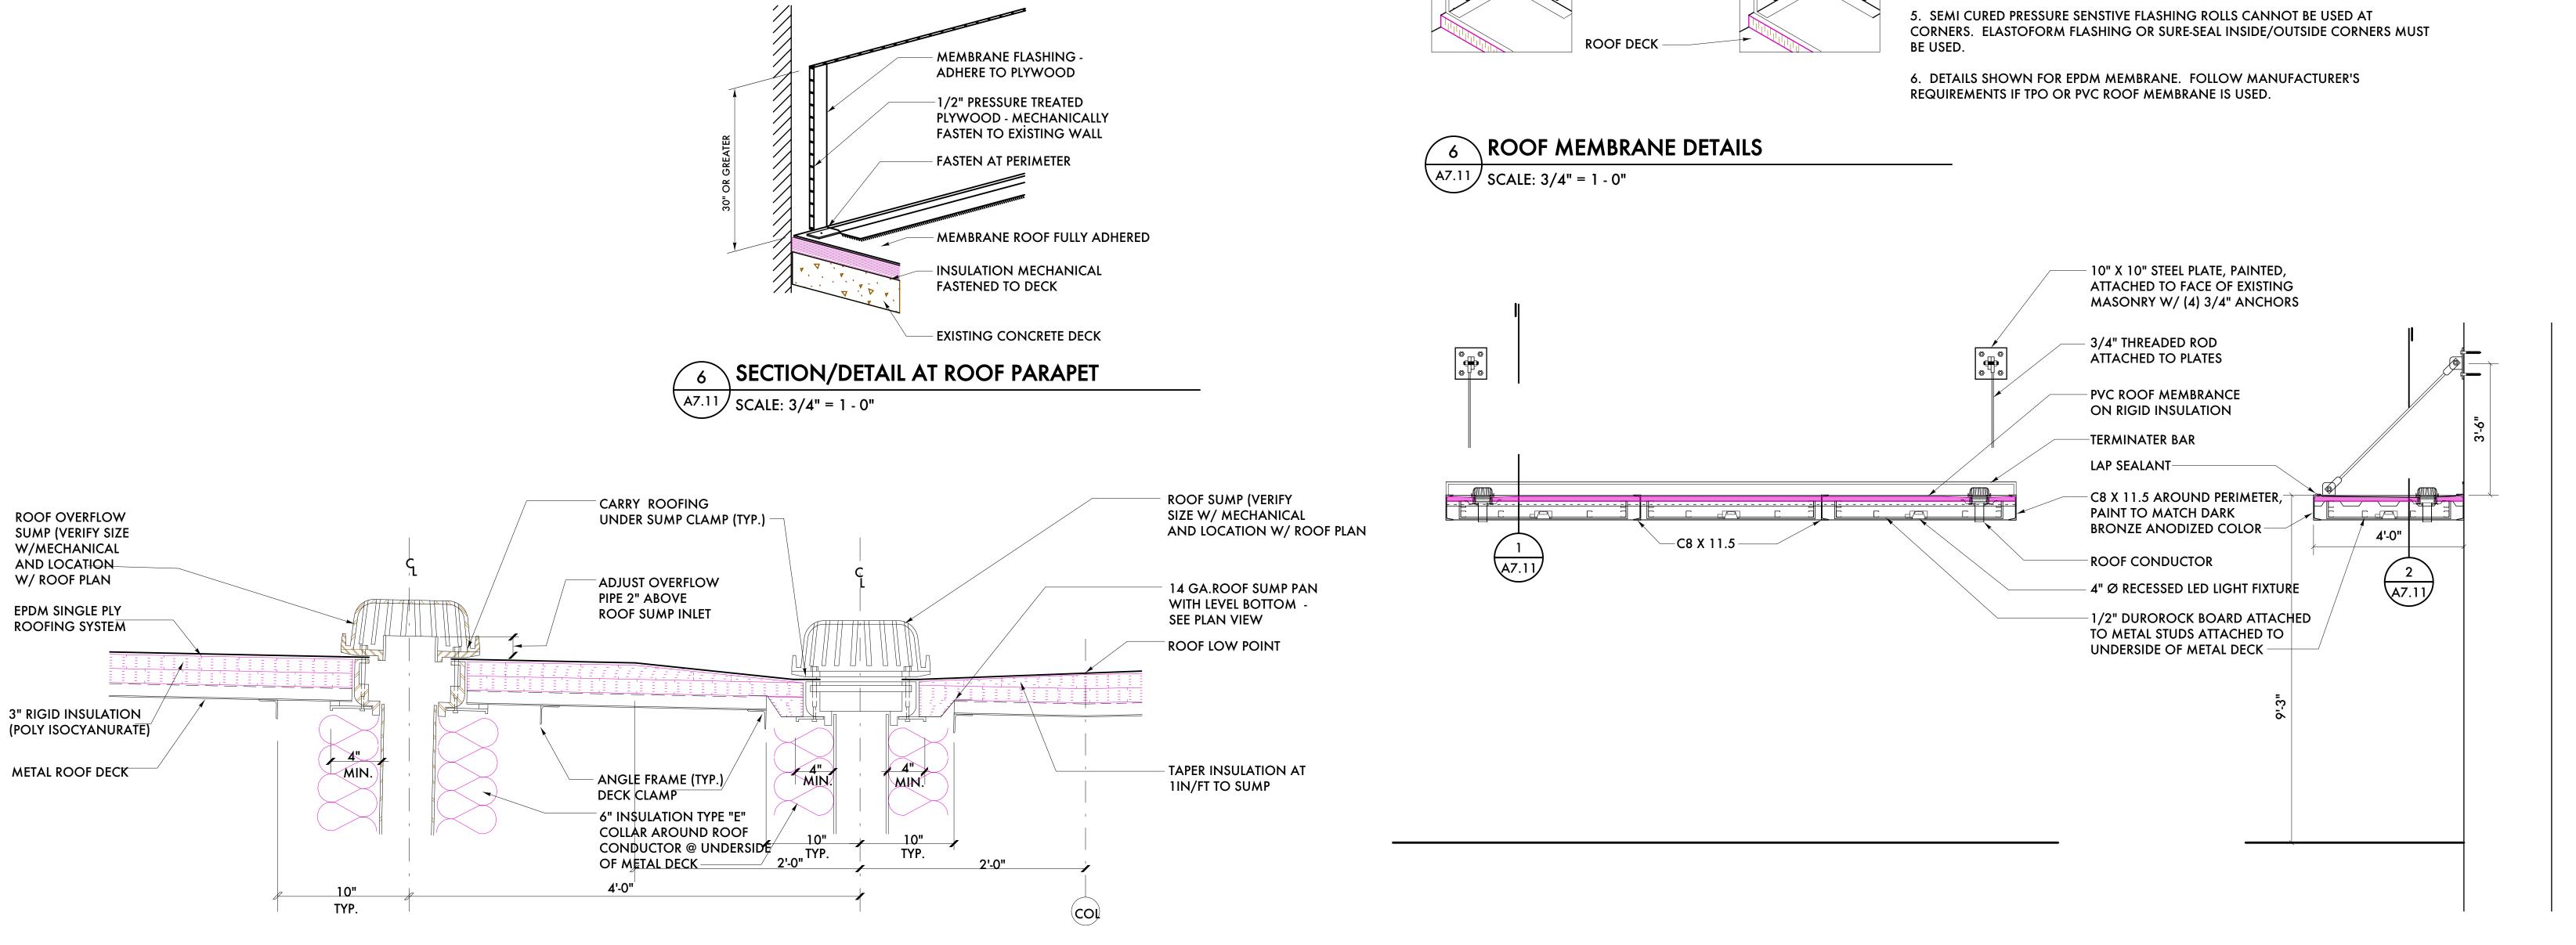

## 6 SECTION/DETAIL AT ROOF DRAIN

(A7.11) SCALE: 1/2" = 1 - 0"

5 ROOF DRAIN PLAN DETAIL (A7.11) SCALE: 1/2" = 1 - 0"

3 SECTION/DETAIL AT ALLEY ENTRANCE CANOPY

A7.11 SCALE: 1/2" = 1 - 0"

A7.11 SCALE: 1/2" = 1 - 0"