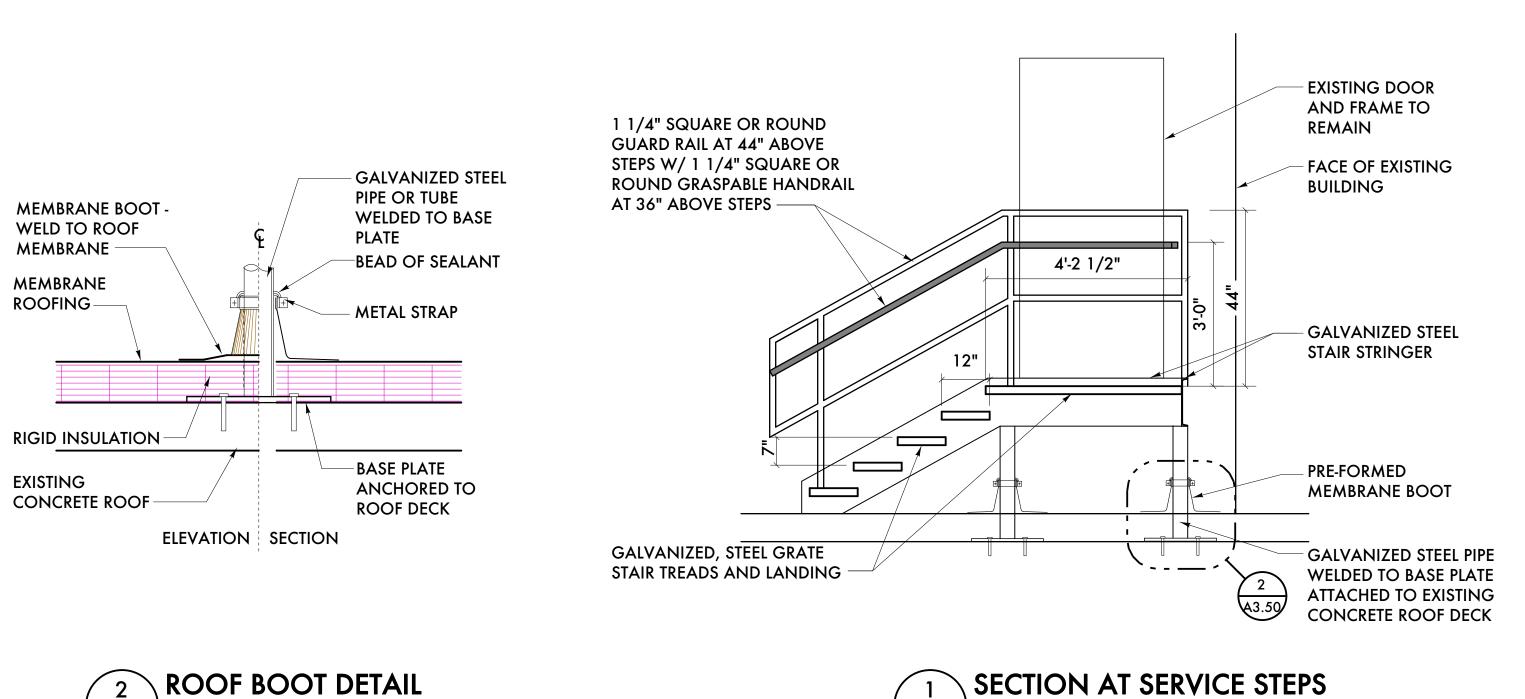

## 6 SECTION/DETAIL AT ROOF DRAIN

(A7.11) SCALE: 1/2" = 1 - 0"

5 ROOF DRAIN PLAN DETAIL (A7.11) SCALE: 1/2" = 1 - 0"

3 SECTION/DETAIL AT ALLEY ENTRANCE CANOPY

A7.11 SCALE: 1/2" = 1 - 0"

A7.11 SCALE: 1/2" = 1 - 0"