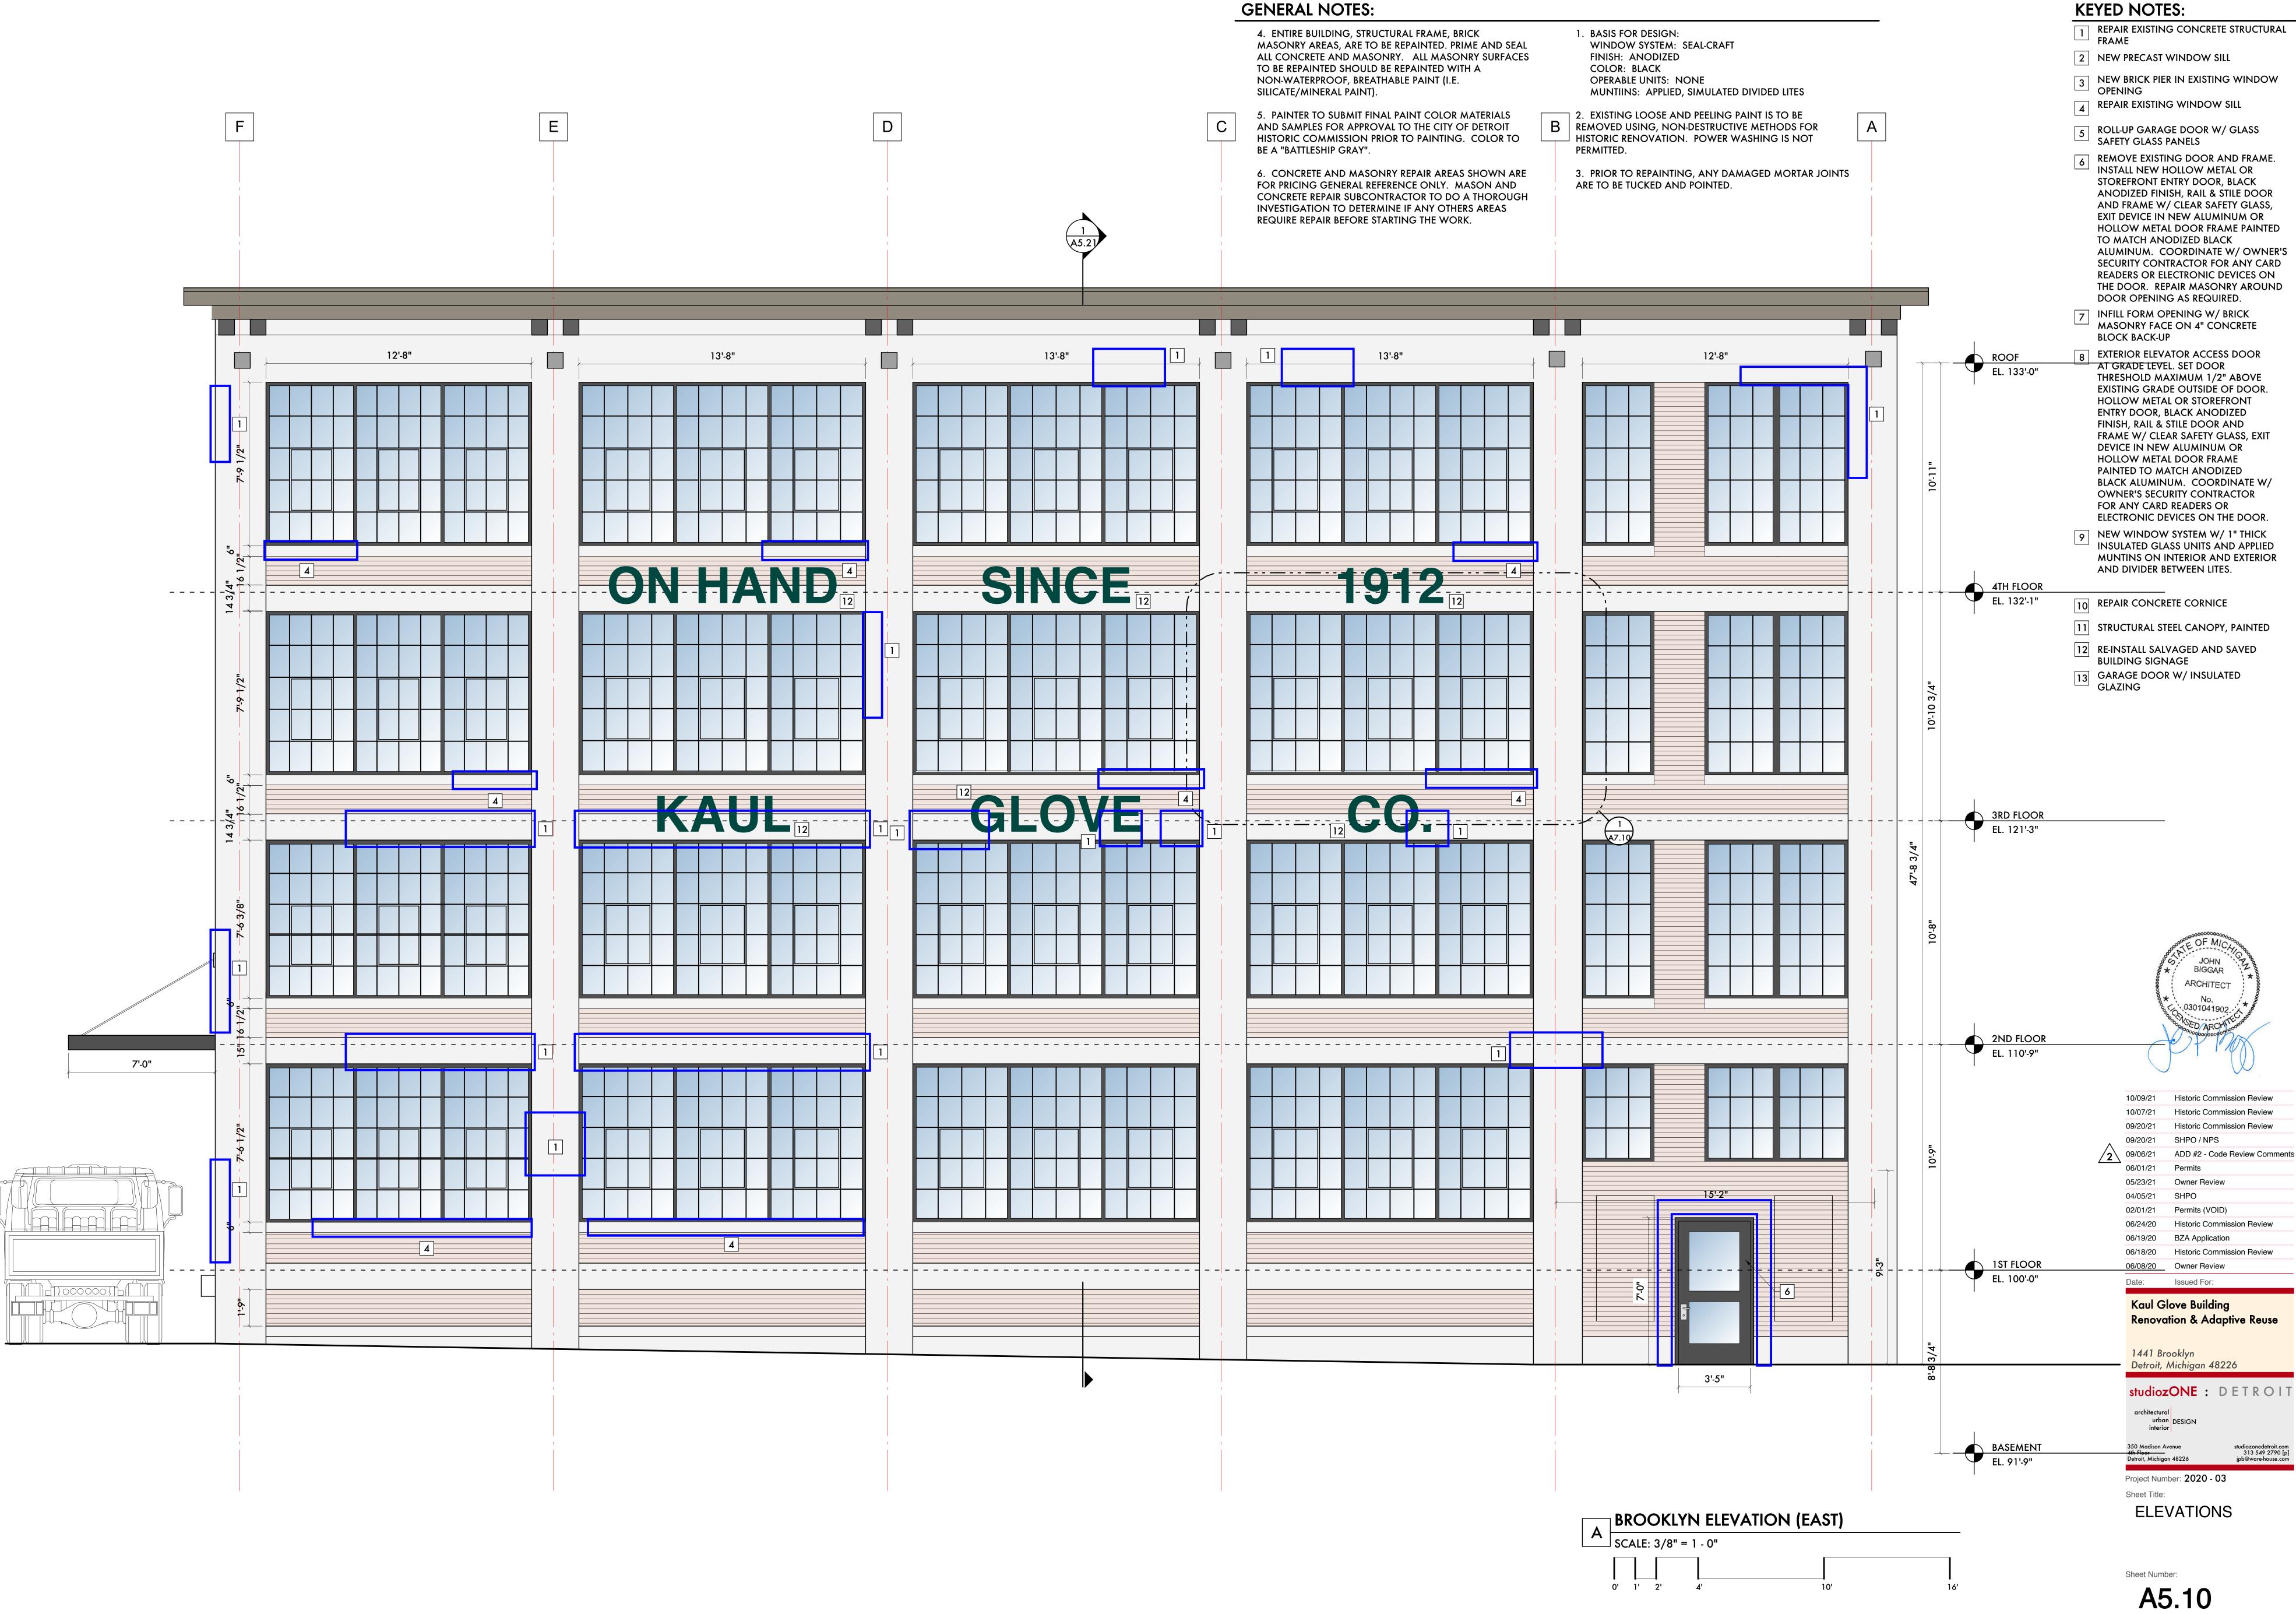

| KEYED NOTES: |                                                                                                                                                                                                                                                                                                                                                                                                                                                                                   |
|--------------|-----------------------------------------------------------------------------------------------------------------------------------------------------------------------------------------------------------------------------------------------------------------------------------------------------------------------------------------------------------------------------------------------------------------------------------------------------------------------------------|
| 1            | REPAIR EXISTING CONCRETE STRUCTURAL<br>FRAME                                                                                                                                                                                                                                                                                                                                                                                                                                      |
| 2            | NEW PRECAST WINDOW SILL                                                                                                                                                                                                                                                                                                                                                                                                                                                           |
| 3            | NEW BRICK PIER IN EXISTING WINDOW<br>OPENING<br>REPAIR EXISTING WINDOW SILL                                                                                                                                                                                                                                                                                                                                                                                                       |
| 5            | ROLL-UP GARAGE DOOR W/ GLASS<br>SAFETY GLASS PANELS                                                                                                                                                                                                                                                                                                                                                                                                                               |
| 6            | REMOVE EXISTING DOOR AND FRAME.<br>INSTALL NEW HOLLOW METAL OR<br>STOREFRONT ENTRY DOOR, BLACK<br>ANODIZED FINISH, RAIL & STILE DOOR<br>AND FRAME W/ CLEAR SAFETY GLASS,<br>EXIT DEVICE IN NEW ALUMINUM OR<br>HOLLOW METAL DOOR FRAME PAINTED<br>TO MATCH ANODIZED BLACK<br>ALUMINUM. COORDINATE W/ OWNER'S<br>SECURITY CONTRACTOR FOR ANY CARD<br>READERS OR ELECTRONIC DEVICES ON<br>THE DOOR. REPAIR MASONRY AROUND<br>DOOR OPENING AS REQUIRED.                               |
| 7            | INFILL FORM OPENING W/ BRICK<br>MASONRY FACE ON 4" CONCRETE<br>BLOCK BACK-UP                                                                                                                                                                                                                                                                                                                                                                                                      |
| 8            | EXTERIOR ELEVATOR ACCESS DOOR<br>AT GRADE LEVEL. SET DOOR<br>THRESHOLD MAXIMUM 1/2" ABOVE<br>EXISTING GRADE OUTSIDE OF DOOR.<br>HOLLOW METAL OR STOREFRONT<br>ENTRY DOOR, BLACK ANODIZED<br>FINISH, RAIL & STILE DOOR AND<br>FRAME W/ CLEAR SAFETY GLASS, EXIT<br>DEVICE IN NEW ALUMINUM OR<br>HOLLOW METAL DOOR FRAME<br>PAINTED TO MATCH ANODIZED<br>BLACK ALUMINUM. COORDINATE W/<br>OWNER'S SECURITY CONTRACTOR<br>FOR ANY CARD READERS OR<br>ELECTRONIC DEVICES ON THE DOOR. |
| 9            | NEW WINDOW SYSTEM W/ 1" THICK<br>INSULATED GLASS UNITS AND APPLIED<br>MUNTINS ON INTERIOR AND EXTERIOR<br>AND DIVIDER BETWEEN LITES.                                                                                                                                                                                                                                                                                                                                              |
|              |                                                                                                                                                                                                                                                                                                                                                                                                                                                                                   |

© 2020 studiozONE, IIc