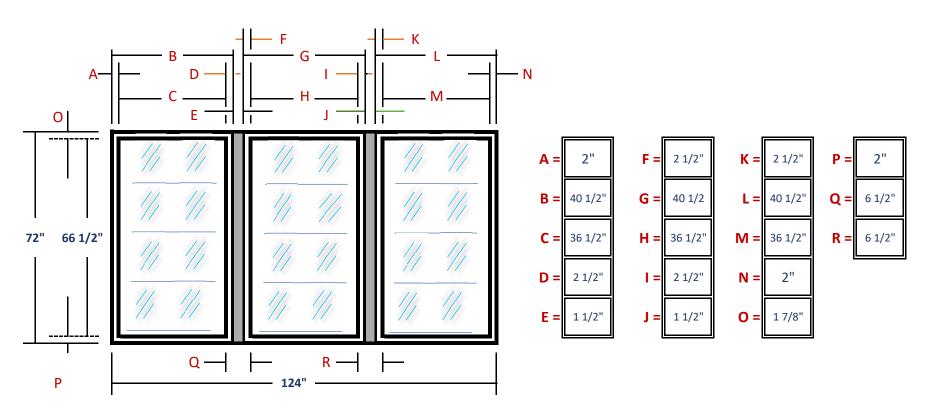

#### **Breezeway Rm. Window [West]**

**ORIGINAL!** 

(Breezeway Room)

## Breezeway Rm. Window [North] ORIGINAL!

(Breezeway Room)