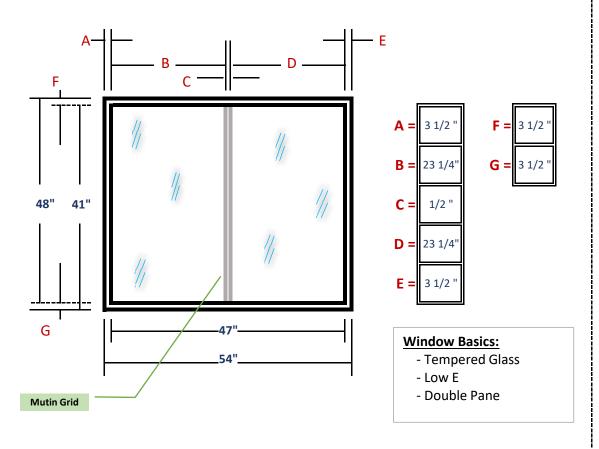

### Stairwell Window [West] ORIGINAL!

(Leading to Laundry Rm.)



# **Stairwell Window [North]**

**ORIGINAL!** 

(Leading to Laundry Rm.)



(Leading to Laundry Rm.)

(Leading to Laundry Rm.)





- Tempered Glass

- Double Pane

- Low E

#### **Breezeway Rm. Window [West]**

**ORIGINAL!** 

(Breezeway Room)



## Breezeway Rm. Window [North] ORIGINAL!

(Breezeway Room)



# Breezeway Rm. Window [West] Wallside Proposal



#### **Wallside Proposal Breezeway Rm. Window [North]** (Breezeway Room) **Picture Window** Casement D 0 **F** = 3 1/2" **P** = 3 1/2" **K** = 3 1/2" B = **G** = 68" 30" Q= 30" L= 65" **72**" 23" 61" 23" **C** = H = M = **R** = **] =** 3 1/2" **D** = 3 1/2" **N** = 3 1/2" 2" 2" **O** = 3 1/2" J = Р Q — 132" **Window Basics:** - Tempered Glass - Low E **Wood Stud for Window** - Double Pane