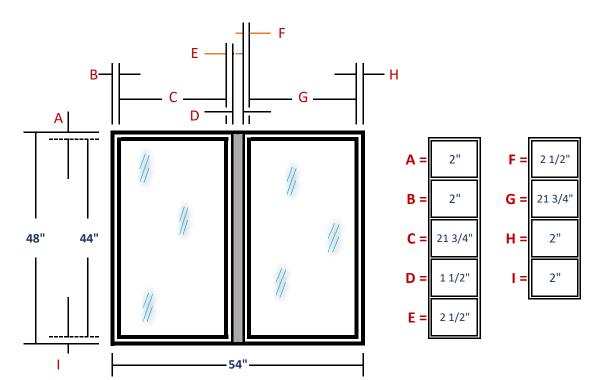

### Stairwell Window [West] ORIGINAL!

(Leading to Laundry Rm.)



# **Stairwell Window [North]**

**ORIGINAL!** 

(Leading to Laundry Rm.)



(Leading to Laundry Rm.)

(Leading to Laundry Rm.)





- Tempered Glass

- Double Pane

- Low E

#### **Breezeway Rm. Window [West]**

**ORIGINAL!** 

(Breezeway Room)



## Breezeway Rm. Window [North] ORIGINAL!

(Breezeway Room)



# Breezeway Rm. Window [West] Wallside Proposal



#### **Wallside Proposal Breezeway Rm. Window [North]** (Breezeway Room) **Picture Window** Casement D 0 **F** = 3 1/2" **P** = 3 1/2" **K** = 3 1/2" B = **G** = 68" 30" Q= 30" L= 65" **72**" 23" 61" 23" **C** = H = M = **R** = **] =** 3 1/2" **D** = 3 1/2" **N** = 3 1/2" 2" 2" **O** = 3 1/2" J = Р Q — 132" **Window Basics:** - Tempered Glass - Low E **Wood Stud for Window** - Double Pane