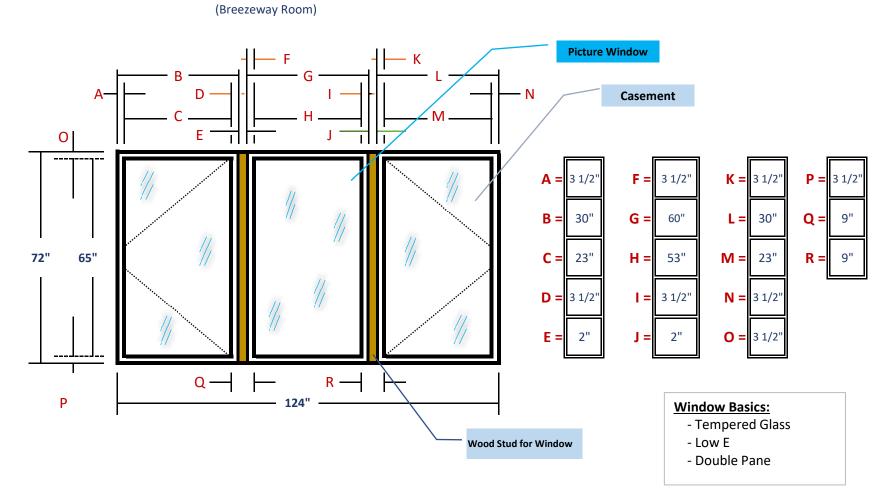

#### **Wallside Proposal Breezeway Rm. Window [North]** (Breezeway Room) **Picture Window** Casement D 0 **F** = 3 1/2" **P** = 3 1/2" **K** = 3 1/2" B = **G** = 68" 30" Q= 30" L= 65" **72**" 23" 61" 23" **C** = H = M = **R** = **] =** 3 1/2" **D** = 3 1/2" **N** = 3 1/2" 2" 2" **O** = 3 1/2" J = Р Q — 132" **Window Basics:** - Tempered Glass - Low E **Wood Stud for Window** - Double Pane