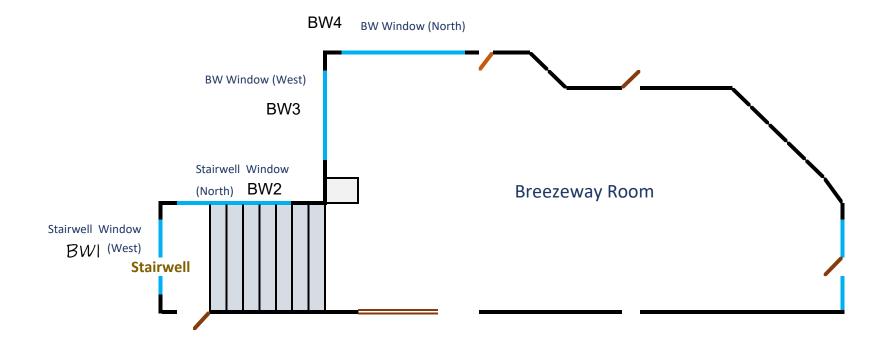

### Stairwell Window [West] ORIGINAL!

(Leading to Laundry Rm.)

# **Stairwell Window [North]**

**ORIGINAL!** 

(Leading to Laundry Rm.)

(Leading to Laundry Rm.)

(Leading to Laundry Rm.)

- Tempered Glass

- Double Pane

- Low E