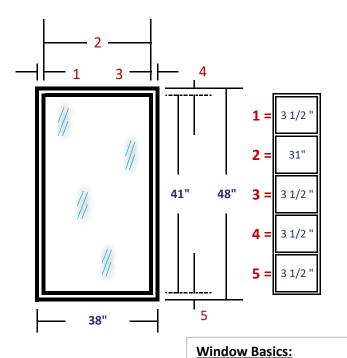

### Stairwell Window [West] ORIGINAL!

(Leading to Laundry Rm.)

# **Stairwell Window [North]**

**ORIGINAL!** 

(Leading to Laundry Rm.)

(Leading to Laundry Rm.)

(Leading to Laundry Rm.)

- Tempered Glass

- Double Pane

- Low E