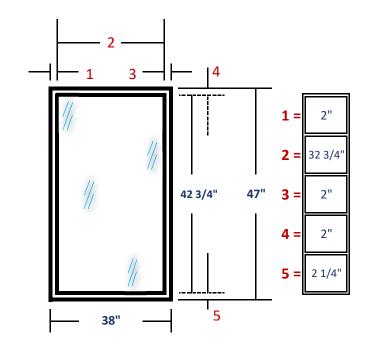

### Stairwell Window [West] ORIGINAL!

(Leading to Laundry Rm.)



# **Stairwell Window [North]**

**ORIGINAL!** 

(Leading to Laundry Rm.)



(Leading to Laundry Rm.)

(Leading to Laundry Rm.)





- Tempered Glass

- Double Pane

- Low E

#### **Breezeway Rm. Window [West]**

**ORIGINAL!** 

(Breezeway Room)



## Breezeway Rm. Window [North] ORIGINAL!

(Breezeway Room)



# Breezeway Rm. Window [West] Wallside Proposal



#### **Wallside Proposal Breezeway Rm. Window [North]** (Breezeway Room) **Picture Window** Casement D 0 **F** = 3 1/2" **P** = 3 1/2" **K** = 3 1/2" B = **G** = 68" 30" Q= 30" L= 65" **72**" 23" 61" 23" **C** = H = M = **R** = **] =** 3 1/2" **D** = 3 1/2" **N** = 3 1/2" 2" 2" **O** = 3 1/2" J = Р Q — 132" **Window Basics:** - Tempered Glass - Low E **Wood Stud for Window** - Double Pane