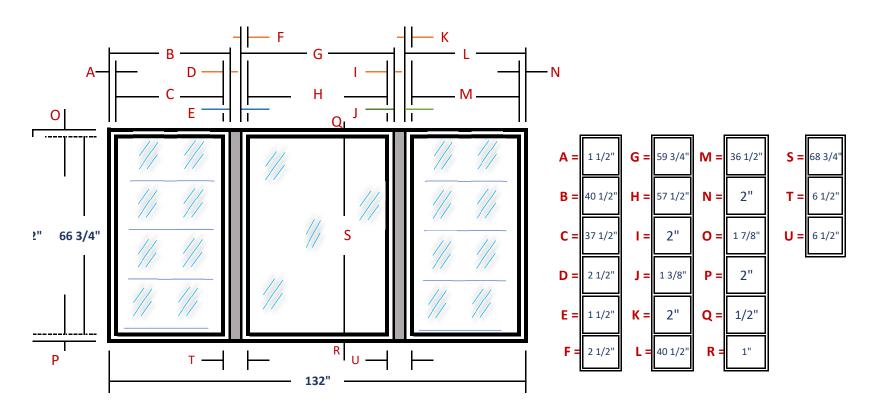

### Stairwell Window [West] ORIGINAL!

(Leading to Laundry Rm.)



# **Stairwell Window [North]**

**ORIGINAL!** 

(Leading to Laundry Rm.)



(Leading to Laundry Rm.)

(Leading to Laundry Rm.)





- Tempered Glass

- Double Pane

- Low E

#### **Breezeway Rm. Window [West]**

**ORIGINAL!** 

(Breezeway Room)



## Breezeway Rm. Window [North] ORIGINAL!

(Breezeway Room)



# Breezeway Rm. Window [West] Wallside Proposal



#### **Wallside Proposal Breezeway Rm. Window [North]** (Breezeway Room) **Picture Window** Casement D 0 **F** = 3 1/2" **P** = 3 1/2" **K** = 3 1/2" B = **G** = 68" 30" Q= 30" L= 65" **72**" 23" 61" 23" **C** = H = M = **R** = **] =** 3 1/2" **D** = 3 1/2" **N** = 3 1/2" 2" 2" **O** = 3 1/2" J = Р Q — 132" **Window Basics:** - Tempered Glass - Low E **Wood Stud for Window** - Double Pane