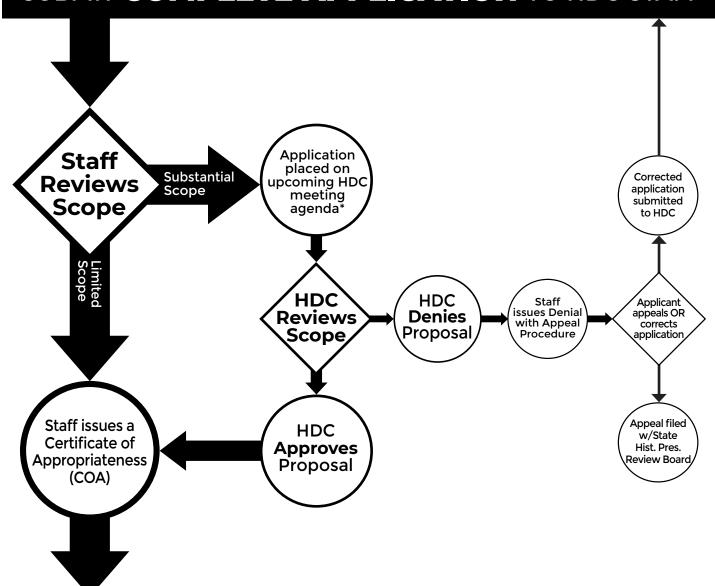

## HISTORIC DISTRICT COMMISSION REVIEW & PERMIT PROCESS

### SUBMIT COMPLETE APPLICATION TO HDC STAFF

#### OBTAIN BUILDING PERMIT

FROM BUILDINGS, SAFETY ENGINEERING AND ENVIRONMENTAL DEPT. (BSEED)

FIND OUT MORE AT: WWW.detroitmi.gov/hdc

<sup>\*</sup> THE **COMMISSION MEETS REGULARY AT LEAST ONCE PER MONTH,** TYPICALLY ON THE SECOND WEDNESDAY OF THE MONTH.

(SEE WEBSITE FOR MEETING SCHEDULE/AGENDAS)