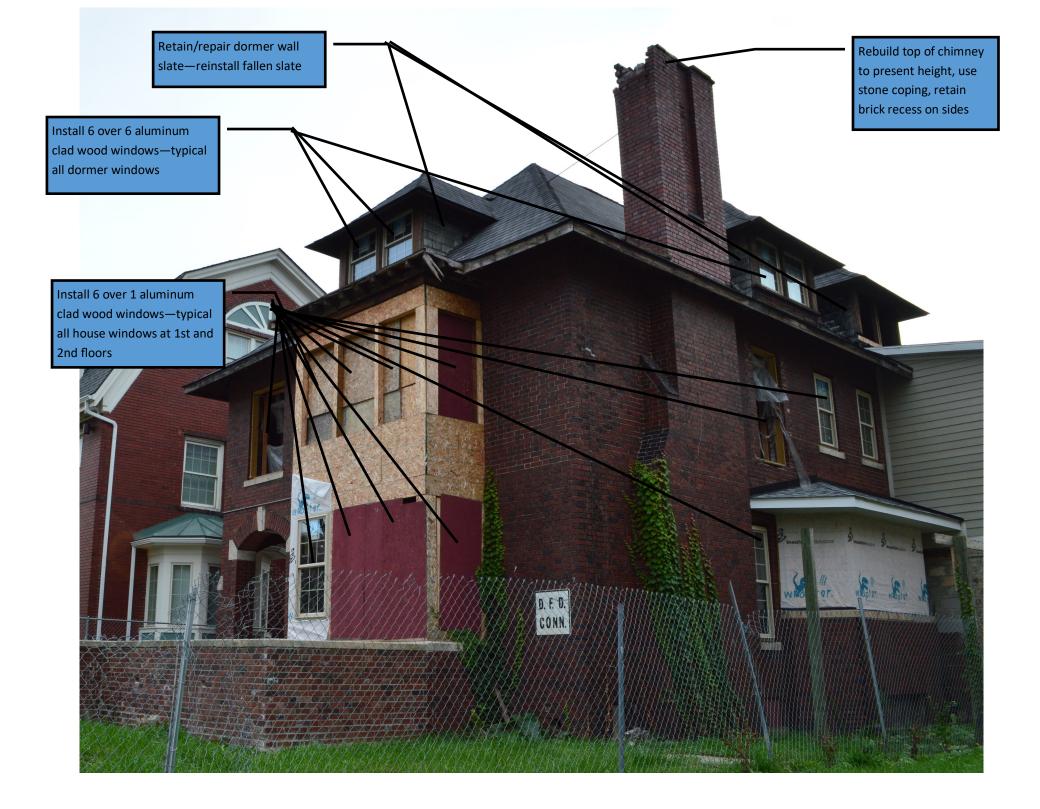

Retain/repair dormer wall Remove shed roof and recon-Install three 6 over 6 alumislate—reinstall fallen slate struction original shallow hip num clad wood window per roof configuration original configuration Install 6 over 6 aluminum Remove siding and restore or clad wood windows-typical recreate stucco wall surface all dormer windows with wood trim similar to tutor style houses Remove roof and restore flat roof without overhangs. Remove aluminum soffit and fascia—install tall fascia per original aptor Install 6 over 1 aluminum clad wood windows—typical all house windows