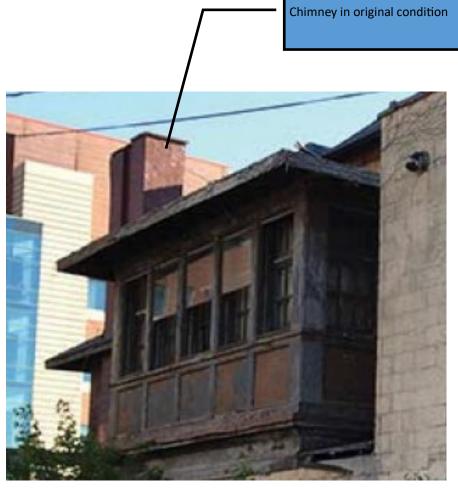

Retain/repair dormer wall Remove shed roof and recon-Install three 6 over 6 alumislate—reinstall fallen slate struction original shallow hip num clad wood window per roof configuration original configuration Install 6 over 6 aluminum Remove siding and restore or clad wood windows-typical recreate stucco wall surface all dormer windows with wood trim similar to tutor style houses Remove roof and restore flat roof without overhangs. Remove aluminum soffit and fascia—install tall fascia per original aptor Install 6 over 1 aluminum clad wood windows—typical all house windows