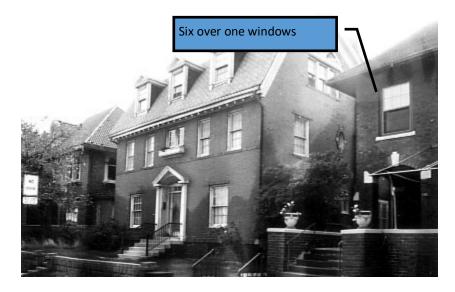

Retain/repair dormer wall Remove shed roof and recon-Install three 6 over 6 alumislate—reinstall fallen slate struction original shallow hip num clad wood window per roof configuration original configuration Install 6 over 6 aluminum Remove siding and restore or clad wood windows-typical recreate stucco wall surface all dormer windows with wood trim similar to tutor style houses Remove roof and restore flat roof without overhangs. Remove aluminum soffit and fascia—install tall fascia per original aptor Install 6 over 1 aluminum clad wood windows—typical all house windows

West side second story enclosed porch—original appearance

1970s survey photos