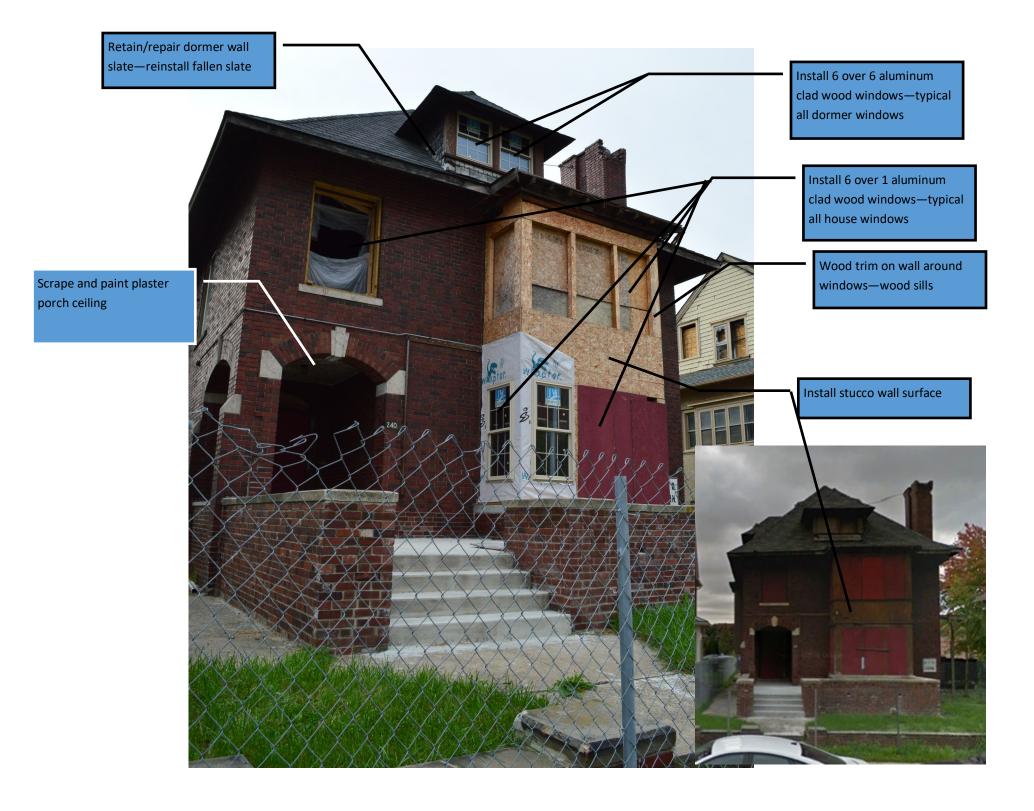

Retain/repair dormer wall Remove shed roof and recon-Install three 6 over 6 alumislate—reinstall fallen slate struction original shallow hip num clad wood window per roof configuration original configuration Install 6 over 6 aluminum Remove siding and restore or clad wood windows-typical recreate stucco wall surface all dormer windows with wood trim similar to tutor style houses Remove roof and restore flat roof without overhangs. Remove aluminum soffit and fascia—install tall fascia per original aptor Install 6 over 1 aluminum clad wood windows—typical all house windows