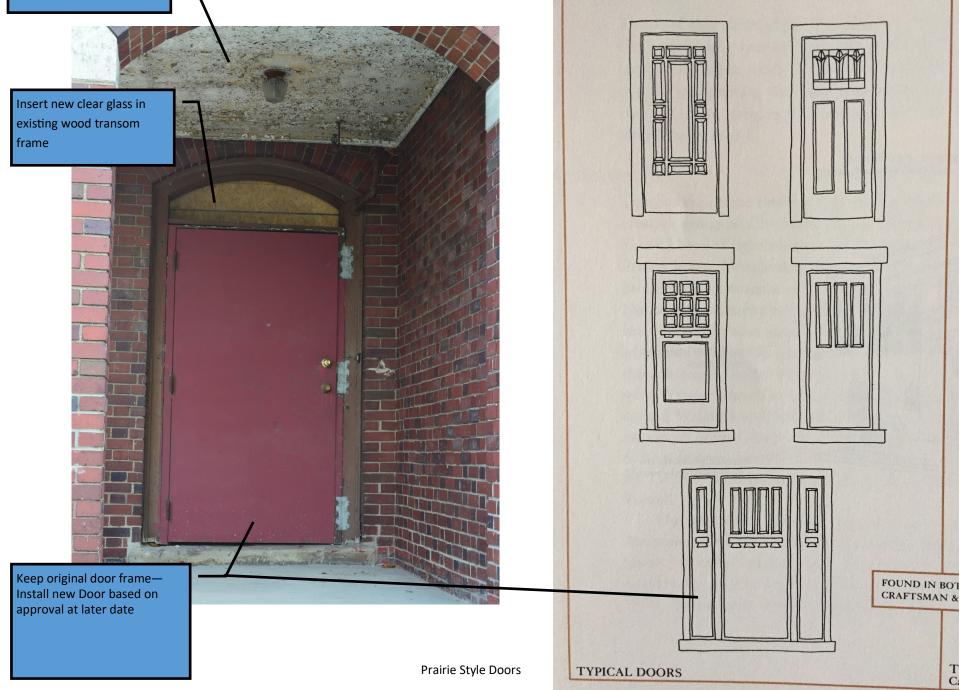

Retain/repair dormer wall Remove shed roof and recon-Install three 6 over 6 alumislate—reinstall fallen slate struction original shallow hip num clad wood window per roof configuration original configuration Install 6 over 6 aluminum Remove siding and restore or clad wood windows-typical recreate stucco wall surface all dormer windows with wood trim similar to tutor style houses Remove roof and restore flat roof without overhangs. Remove aluminum soffit and fascia—install tall fascia per original aptor Install 6 over 1 aluminum clad wood windows—typical all house windows





West side second story enclosed porch—original appearance



1970s survey photos