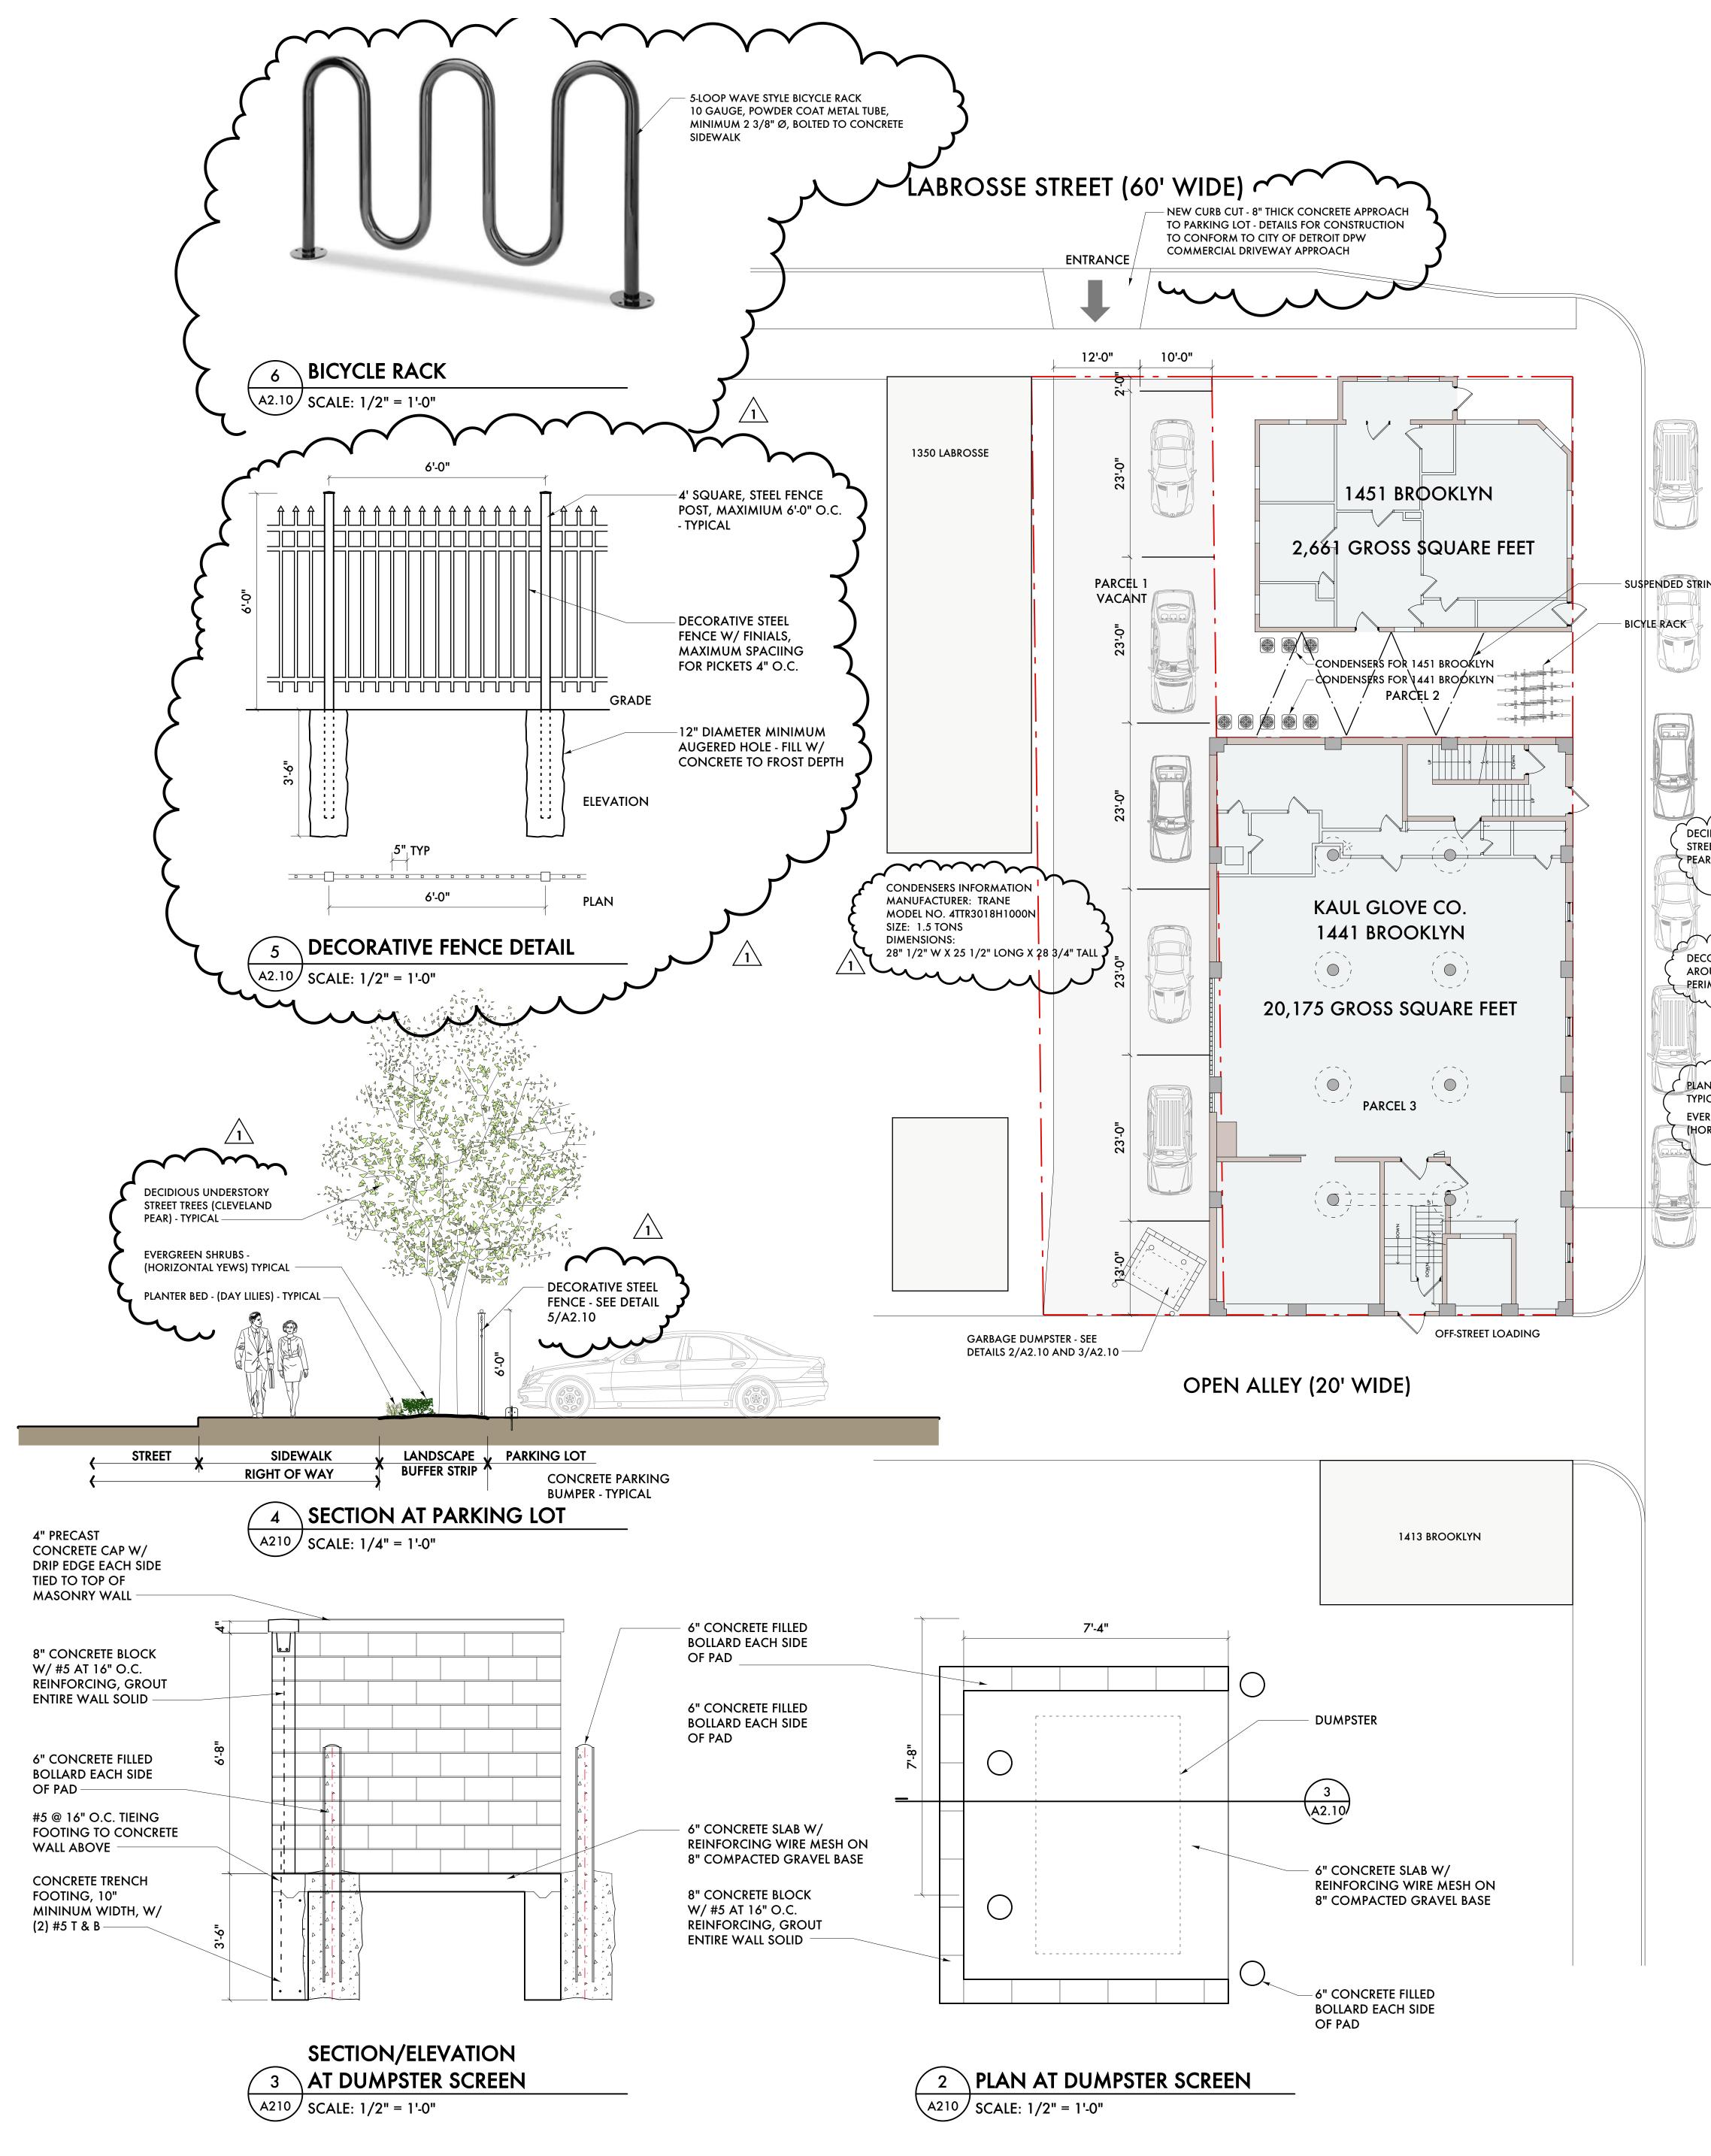

|                                                                        |       |                    |                                                                                                                                                         |                                                                              |                                                           |                                                              | NEW CURB CU<br>TO PARKING LO<br>TO CONFORM |
|------------------------------------------------------------------------|-------|--------------------|---------------------------------------------------------------------------------------------------------------------------------------------------------|------------------------------------------------------------------------------|-----------------------------------------------------------|--------------------------------------------------------------|--------------------------------------------|
|                                                                        |       |                    |                                                                                                                                                         |                                                                              |                                                           |                                                              | COMMERCIAL                                 |
|                                                                        |       |                    | 452 BROOKLYN                                                                                                                                            | 2'-0"                                                                        |                                                           | 20'-0"                                                       |                                            |
| IGHTS                                                                  |       |                    | 1448 BROOKLY<br>PARCEL 5                                                                                                                                | Z 9'-0"                                                                      |                                                           |                                                              |                                            |
| $\sqrt{1}$                                                             |       |                    |                                                                                                                                                         | "0-'9<br>"0-'9<br>"0-'9<br>"0-'9                                             |                                                           |                                                              |                                            |
| S UNDERSTORY<br>EES (CLEVELAND<br>PICAL                                |       |                    |                                                                                                                                                         | KAUL GLOV<br>KAUL GLOV<br>PARKING                                            |                                                           |                                                              |                                            |
| IVE METAL FENCE<br>PARKING LOT<br>R - SEE DETAIL 5/A2.10<br>4<br>A2.10 |       |                    |                                                                                                                                                         | 0   0   0   0   0   0   1444 BROO   0   0   0   0   0   0   0                | NT .                                                      |                                                              |                                            |
| ED - (DAY LILI <del>ES)</del>                                          |       | 6'-0" <u>2'-0"</u> |                                                                                                                                                         |                                                                              |                                                           |                                                              | 2'-0"                                      |
|                                                                        |       |                    |                                                                                                                                                         |                                                                              |                                                           |                                                              |                                            |
|                                                                        |       |                    | OPEN A                                                                                                                                                  | ALLEY (20' V                                                                 | VIDE)                                                     |                                                              |                                            |
| OE)                                                                    |       |                    | LEGAL DESC<br>LAND IN THE CITY O<br>PARCEL 1:<br>EAST ONE-HALF OF I<br>PLAT THEREOF RECO<br>25 OF DEEDS, PAGE                                           | F DETROIT, WAYNE<br>OT 2 OF BLOCK 60.<br>RDED IN LIBER 17 (                  | ), OF COL D B<br>OF DEEDS, PA                             | AKER FARM, ACC<br>GES 272 AND 27                             | ORDING TO THE                              |
| STREET (50' WIDE                                                       |       | MURPHY PARK        | PARCEL 2:<br>NORTH 50 FEET OF L<br>PLAT THEREOF RECO<br>25 OF DEEDS, PAGE<br>PARCEL 3:<br>THE SOUTH 80 FEET<br>THE PLAT THEREOF R<br>LIBER 25 OF DEEDS, | RDED IN LIBER 17 (<br>424 OF WAYNE C<br>OF LOT 1 OF BLOC<br>ECORDED IN LIBER | OF DEEDS, PA<br>OUNTY RECO<br>K 60, OF COL<br>17 OF DEEDS | GES 272 AND 27<br>RDS.<br>D BAKER FARM, 5<br>, PAGES 272 ANI | 3 AND IN LIBER<br>ACCORDING TO             |
| BROOKLYN STR                                                           |       |                    | PARCEL 4:<br>WEST 30 FEET OF LO<br>SUBDIVISION OF LAI<br>PLAT THEREOF RECO<br>COUNTY RECORDS.<br>PARCEL 5:                                              | T 6 AND SOUTH 86<br>BROSSE FARM SOU<br>RDED IN LIBER 13 (                    | 6.66 FEET OF I<br>JTH OF CHICA<br>OF DEEDS, PA            | LOT 7 OF BLOCK<br>GO ROAD, ACCO<br>GES 85 THROUGI            | DRDING TO THE<br>1 88 OF WAYNE             |
| BRC                                                                    | NORTH |                    | SOUTH ONE-HALF O<br>OF LABROSSE FARM<br>RECORDED IN LIBER<br>RECORDS                                                                                    | SOUTH OF CHICA                                                               | GO ROAD, AC                                               | CORDING TO TH                                                | E PLAT THEREOF                             |
|                                                                        |       | ·) ( <b>  )</b>    | <b>E PLAN</b><br>LE: 1" = 10'-0"                                                                                                                        | 25'                                                                          |                                                           | 50'                                                          |                                            |