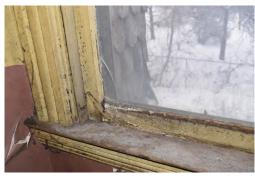

### Window 1.2

First Level, Front Facade (Southwest) Location

Operation Double Hung

Condition Water damage to frame, stops are detached, weights and pulley hardware missing

### Window 1.5

Location First Level, Side Facade (Southeast)

Operation Double Hung

Water damage to bottom of frame, both glass panes broken, weights and pulley Condition

hardware missing

# Window 1.6

Location Operation First Level, Side Facade (Southeast)

Double Hung

Condition

Water damage at bottom of frame, top sash rail detached from stile, weights and pulley hardware missing

# Window 1.7

Location Operation First Level, Side Facade (Southeast)

Double Hung

Condition Some water damage, frame is warping