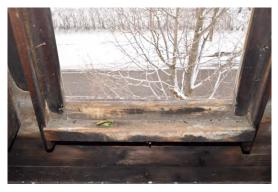

# Window 3.0

Location Third Level, Front Facade (Southwest), Attic

Operation Single Hung

Condition Water damage to frame, glass missing from both sashes, gbroken and missing grille

### Window 3.1

Location Operation Condition Third Level, Front Facade (Southeast), Attic

Single Hung

Condition Water damage to frame and bottom sash, broken and missing grille, glass missing

# Window 3.2

Location Third Level, Front Facade (Southwest), Attic Operation Single Hung

Condition Water damage to frame and sash, broken grille