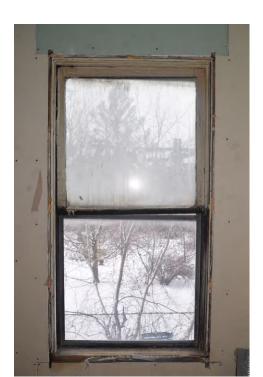

## Window 2.2

Location Second Level, Front Facade (Southwest)
Operation Double Hung (Bottom), Fixed (Top)
Condition Enamel paint on glass, some sash warping

Location First Level, Front Facade (Southwest)
Operation Double Hung (Bottom, Fixed (Top)

Condition Water damage to bottom sash, broken closure hardware