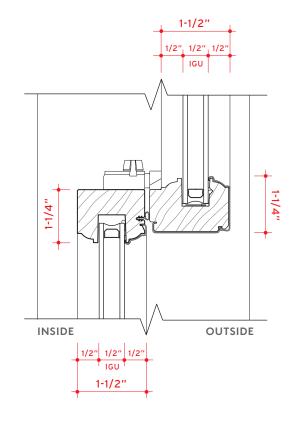

#### A. DOUBLE-HUNG WINDOWS



1/8" GLASS









### **B. FIXED WINDOWS**



### 4138 Lincoln St. Renovation

### **Existing Window Conditions**

### Window 1.0

Location First Level, Front Facade (Southwest)

Operation Double Hung

Condition Meeting rail is separating from stile, bottom glass broken, closure hardware missing,

weights and pulley hardware missing







### Window 1.1

Location First Level, Front Facade (Southwest)

Operation Fixed (Top and Bottom)

Condition Entire bottom window missing (storm window only), some water damage at

bottom of frame





### Window 1.2

First Level, Front Facade (Southwest) Location

Operation Double Hung

Condition Water damage to frame, stops are detached, weights and pulley hardware missing





### Window 1.5

Location First Level, Side Facade (Southeast)

Operation Double Hung

Wa