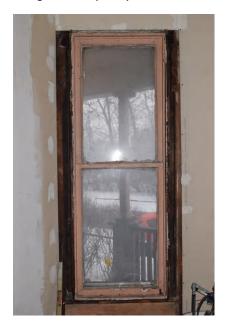

### Window 1.0

Location First Level, Front Facade (Southwest)

Operation Double Hung

Condition Meeting rail is separating from stile, bottom glass broken, closure hardware missing,

weights and pulley hardware missing