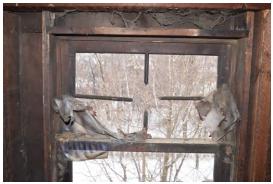

### Window 3.1

Location Operation Condition Third Level, Front Facade (Southeast), Attic

Single Hung

Condition Water damage to frame and bottom sash, broken and missing grille, glass missing