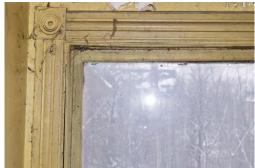

# Window 1.7

Location Operation First Level, Side Facade (Southeast)

Double Hung

Condition Some water damage, frame is warping

# Window 1.8

Location First Level, Side Facade (Southeast)

Operation Double Hung

Condition Top rail of bottom window separating from stile, glass broken