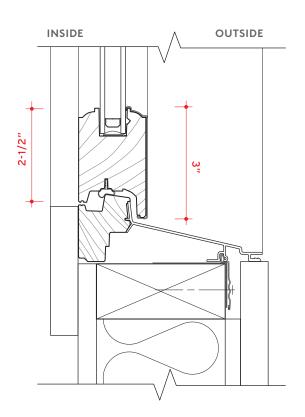

#### A. DOUBLE-HUNG WINDOWS



1/8" GLASS









### **B. FIXED WINDOWS**



### 4138 Lincoln St. Renovation

### **Existing Window Conditions**

### Window 1.0

Location First Level, Front Facade (Southwest)

Operation Double Hung

Condition Meeting rail is separating from stile, bottom glass broken, closure hardware missing,

weights and pulley hardware missing







### Window 1.1

Location First Level, Front Facade (Southwest)

Operation Fixed (Top and Bottom)

Condition Entire bottom window missing (storm window only), some water damage at

bottom of frame





### Window 1.2

First Level, Front Facade (Southwest) Location

Operation Double Hung

Condition Water damage to frame, stops are detached, weights and pulley hardware missing





### Window 1.5

Location First Level, Side Facade (Southeast)

Operation Double Hung

Water