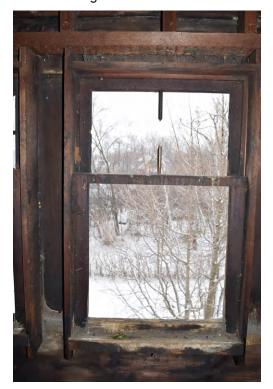

## Window 2.2

Location Second Level, Front Facade (Southwest)
Operation Double Hung (Bottom), Fixed (Top)
Condition Enamel paint on glass, some sash warping

Location First Level, Front Facade (Southwest)
Operation Double Hung (Bottom, Fixed (Top)

Condition Water damage to bottom sash, broken closure hardware