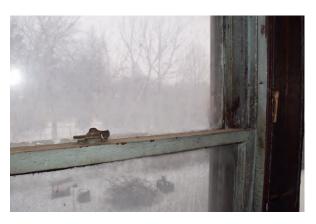

### Window 1.0

Location First Level, Front Facade (Southwest)

Operation Double Hung

Condition Meeting rail is separating from stile, bottom glass broken, closure hardware missing,

weights and pulley hardware missing

### Window 1.2

First Level, Front Facade (Southwest) Location

Operation Double Hung

Condition Water damage to frame, stops are detached, weights and pulley hardware missing

### Window 1.5

Location First Level, Side Facade (Southeast)

Operation Double Hung

Water damage to bottom of frame, both glass panes broken, weights and pulley Condition

hardware missing

# Window 1.6

Location Operation First Level, Side Facade (Southeast)

Double Hung

Condition

Water damage at bottom of frame, top sash rail detached from stile, weights and pulley hardware missing