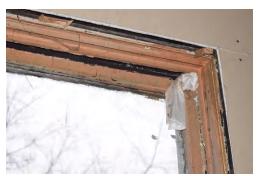

### Window 1.2

First Level, Front Facade (Southwest) Location

Operation Double Hung

Condition Water damage to frame, stops are detached, weights and pulley hardware missing

### Window 1.5

Location First Level, Side Facade (Southeast)

Operation Double Hung

Water damage to bottom of frame, both glass panes broken, weights and pulley Condition

hardware missing

# Window 1.6

Location Operation First Level, Side Facade (Southeast)

Double Hung

Condition

Water damage at bottom of frame, top sash rail detached from stile, weights and pulley hardware missing