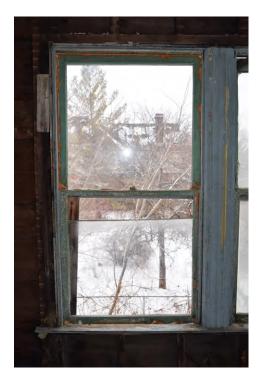

# Window 3.0

Location Third Level, Front Facade (Southwest), Attic

Operation Single Hung

Condition Water damage to frame, glass missing from both sashes, gbroken and missing grille

### Window 3.1

Location Operation Condition Third Level, Front Facade (Southeast), Attic

Single Hung

Condition Water damage to frame and bottom sash, broken and missing grille, glass missing

# Window 3.2

Location Third Level, Front Facade (Southwest), Attic Operation Single Hung

Condition Water damage to frame and sash, broken grille