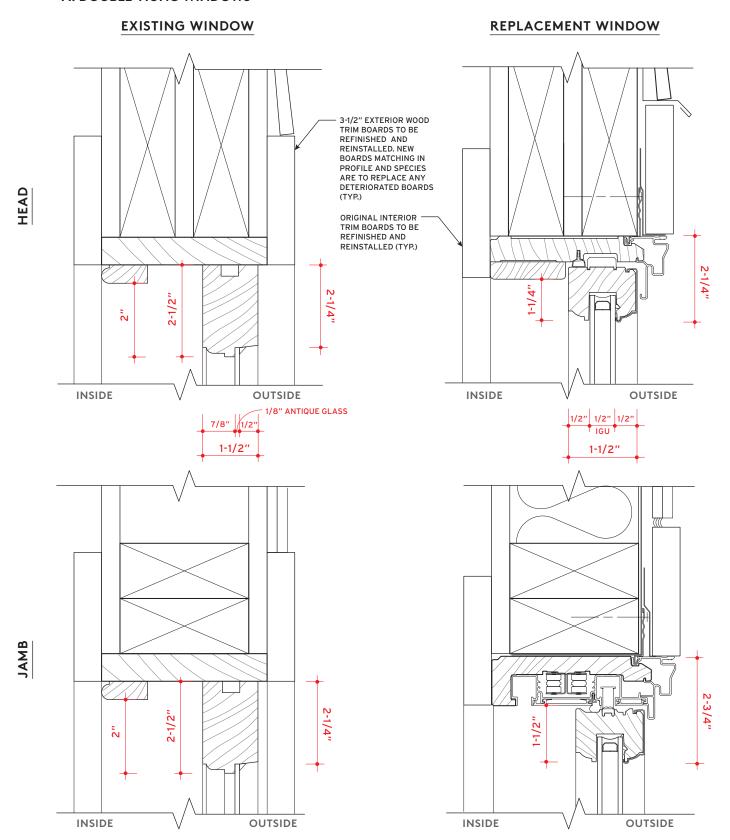

#### A. DOUBLE-HUNG WINDOWS



1/8" GLASS









### **B. FIXED WINDOWS**



### 4138 Lincoln St. Renovation

### **Existing Window Conditions**

### Window 1.0

Location First Level, Front Facade (Southwest)

Operation Double Hung

Condition Meeting rail is separating from stile, bottom glass broken, closure hardware missing,

weights and pulley hardware missing







### Window 1.1

Location First Level, Front Facade (Southwest)

Operation Fixed (Top and Bottom)

Condition Entire bottom window missing (storm window only), some water damage at

bottom of frame





### Window 1.2

First Level, Front Facade (Southwest) Location

Operation Double Hung

Condition Water damage to frame, stops are detached, weights and pulley hardware missing





### Window 1.5

Location First Level, Side Facade (Southeast)

Operation