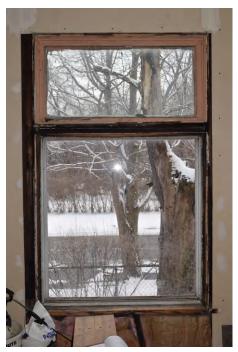

### Window 1.0

Location First Level, Front Facade (Southwest)

Operation Double Hung

Condition Meeting rail is separating from stile, bottom glass broken, closure hardware missing,

weights and pulley hardware missing

### Window 1.1

Location First Level, Front Facade (Southwest)

Operation Fixed (Top and Bottom)

Condition Entire bottom window missing (storm window only), some water damage at

bottom of frame