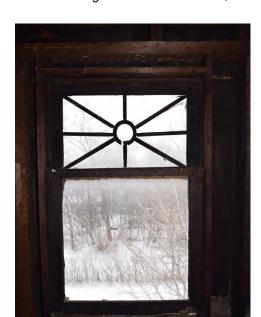

# Window 3.0

Location Third Level, Front Facade (Southwest), Attic

Operation Single Hung

Condition Water damage to frame, glass missing from both sashes, gbroken and missing grille

### Window 3.1

Location Operation Condition Third Level, Front Facade (Southeast), Attic

Single Hung

Condition Water damage to frame and bottom sash, broken and missing grille, glass missing

# Window 3.2

Location Third Level, Front Facade (Southwest), Attic Operation Single Hung

Condition Water damage to frame and sash, broken grille