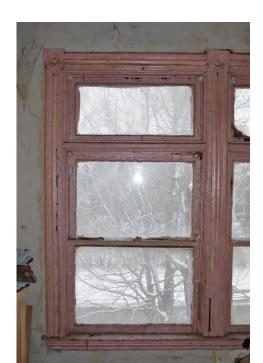

### Window 1.0

Location First Level, Front Facade (Southwest)

Operation Double Hung

Condition Meeting rail is separating from stile, bottom glass broken, closure hardware missing,

weights and pulley hardware missing

### Window 1.2

First Level, Front Facade (Southwest) Location

Operation Double Hung

Condition Water damage to frame, stops are detached, weights and pulley hardware missing