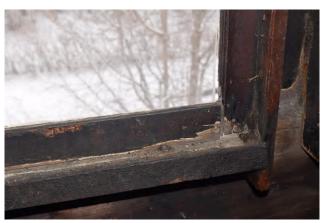

# Window 3.0

Location Third Level, Front Facade (Southwest), Attic

Operation Single Hung

Condition Water damage to frame, glass missing from both sashes, gbroken and missing grille

### Window 3.1

Location Operation Condition Third Level, Front Facade (Southeast), Attic

Single Hung

Condition Water damage to frame and bottom sash, broken and missing grille, glass missing

# Window 3.2

Location Third Level, Front Facade (Southwest), Attic Operation Single Hung

Condition Water damage to frame and sash, broken grille