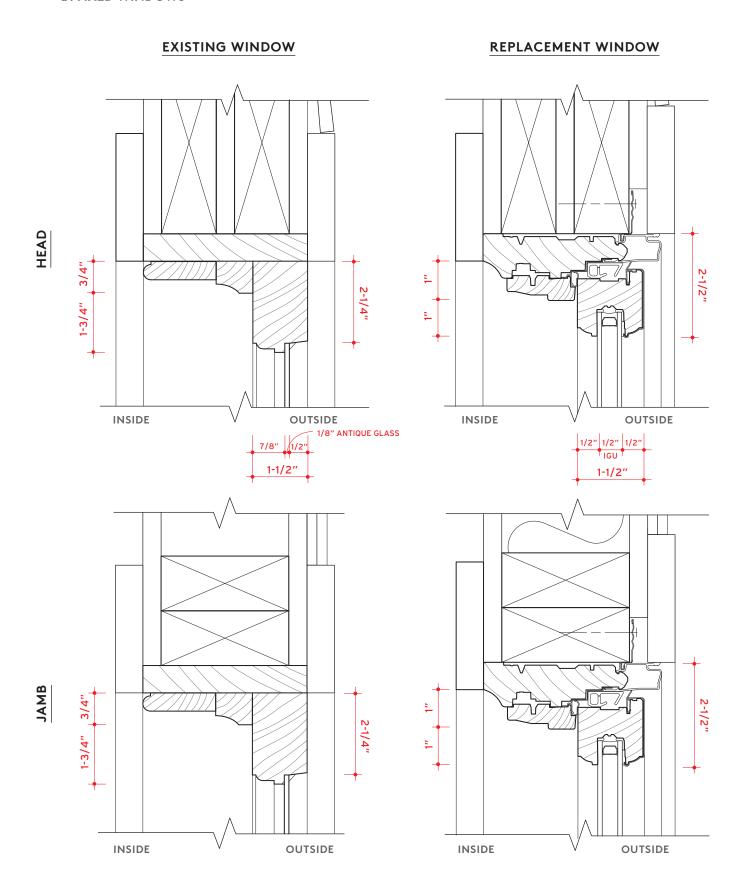

#### A. DOUBLE-HUNG WINDOWS



1/8" GLASS









### **B. FIXED WINDOWS**



### 4138 Lincoln St. Renovation

### **Existing Window Conditions**

### Window 1.0

Location First Level, Front Facade (Southwest)

Operation Double Hung

Condition Meeting rail is separating from stile, bottom glass broken, closure hardware missing,

weights and pulley hardware missing







### Window 1.1

Location First Level, Front Facade (Southwest)

Operation Fixed (Top and Bottom)

Condition Entire bottom window missing (storm window only), some water damage at

bottom of frame





### Window 1.2

First Level, Front Facade (Southwest) Location

Operation Double Hung

Condition Water damage to frame, stops are detached, weights and pulley hardware missing





### Window 1.5

Location First Level, Side Facade (Southeast)

Operation Double Hung

Water damage to bottom of frame, b