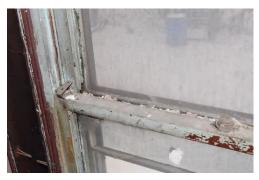

### Window 1.0

Location First Level, Front Facade (Southwest)

Operation Double Hung

Condition Meeting rail is separating from stile, bottom glass broken, closure hardware missing,

weights and pulley hardware missing

### Window 1.2

First Level, Front Facade (Southwest) Location

Operation Double Hung

Condition Water damage to frame, stops are detached, weights and pulley hardware missing

### Window 1.5

Location First Level, Side Facade (Southeast)

Operation Double Hung

Water damage to bottom of frame, both glass panes broken, weights and pulley Condition

hardware missing

# Window 1.6

Location Operation First Level, Side Facade (Southeast)

Double Hung

Condition

Water damage at bottom of frame, top sash rail detached from stile, weights and pulley hardware missing