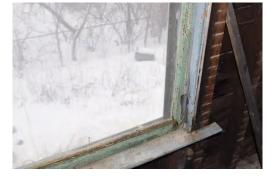

### Window 1.0

Location First Level, Front Facade (Southwest)

Operation Double Hung

Condition Meeting rail is separating from stile, bottom glass broken, closure hardware missing,

weights and pulley hardware missing

### Window 1.2

First Level, Front Facade (Southwest) Location

Operation Double Hung

Condition Water damage to frame, stops are detached, weights and pulley hardware missing

### Window 1.5

Location First Level, Side Facade (Southeast)

Operation Double Hung

Water damage to bottom of frame, both glass panes broken, weights and pulley Condition

hardware missing

# Window 1.6

Location Operation First Level, Side Facade (Southeast)

Double Hung

Condition

Water damage at bottom of frame, top sash rail detached from stile, weights and pulley hardware missing