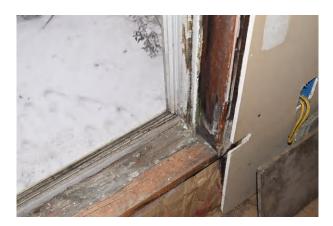

# Window 1.6

Location Operation First Level, Side Facade (Southeast)

Double Hung

Condition

Water damage at bottom of frame, top sash rail detached from stile, weights and pulley hardware missing

# Window 1.7

Location Operation First Level, Side Facade (Southeast)

Double Hung

Condition Some water damage, frame is warping