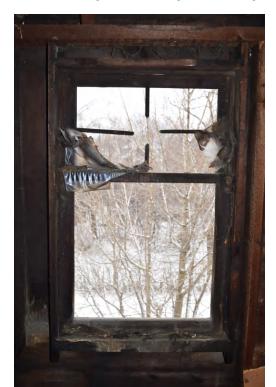

# Window 3.0

Location Third Level, Front Facade (Southwest), Attic

Operation Single Hung

Condition Water damage to frame, glass missing from both sashes, gbroken and missing grille