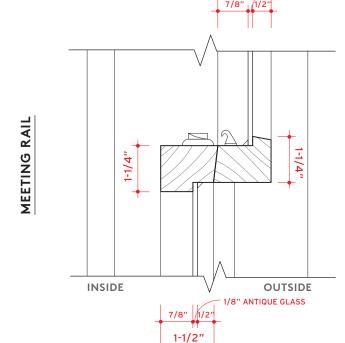

#### A. DOUBLE-HUNG WINDOWS



1/8" GLASS









### **B. FIXED WINDOWS**



### 4138 Lincoln St. Renovation

### **Existing Window Conditions**

### Window 1.0

Location First Level, Front Facade (Southwest)

Operation Double Hung

Condition Meeting rail is separating from stile, bottom glass broken, closure hardware missing,

weights and pulley hardware missing







### Window 1.1

Location First Level, Front Facade (Southwest)

Operation Fixed (Top and Bottom)

Condition Entire bottom window missing (storm window only), some water damage at

bottom of frame





### Window 1.2

First Level, Front Facade (Southwest) Location

Operation Double Hung

Condition Water damage to frame, stops are detached, weights and pulley hardware missing





### Window 1.5

Location First Level, Side Facade (Southeast)

Operation Double Hung