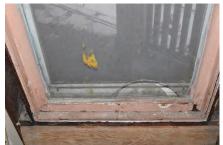

### Window 1.2

First Level, Front Facade (Southwest) Location

Operation Double Hung

Condition Water damage to frame, stops are detached, weights and pulley hardware missing

### Window 1.5

Location First Level, Side Facade (Southeast)

Operation Double Hung

Water damage to bottom of frame, both glass panes broken, weights and pulley Condition

hardware missing