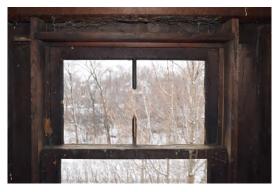

# Window 3.0

Location Third Level, Front Facade (Southwest), Attic

Operation Single Hung

Condition Water damage to frame, glass missing from both sashes, gbroken and missing grille

### Window 3.1

Location Operation Condition Third Level, Front Facade (Southeast), Attic

Single Hung

Condition Water damage to frame and bottom sash, broken and missing grille, glass missing

# Window 3.2

Location Third Level, Front Facade (Southwest), Attic Operation Single Hung

Condition Water damage to frame and sash, broken grille