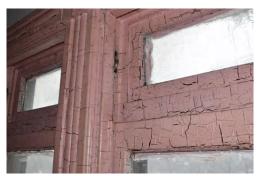

# Window 1.6

Location Operation First Level, Side Facade (Southeast)

Double Hung

Condition

Water damage at bottom of frame, top sash rail detached from stile, weights and pulley hardware missing

# Window 1.7

Location Operation First Level, Side Facade (Southeast)

Double Hung

Condition Some water damage, frame is warping

# Window 1.8

Location First Level, Side Facade (Southeast)

Operation Double Hung

Condition Top rail of bottom window separating from stile, glass broken