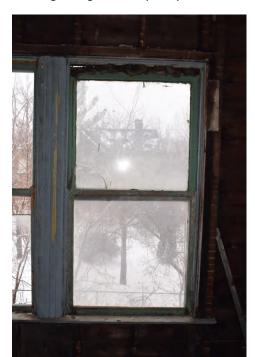

# Window 3.0

Location Third Level, Front Facade (Southwest), Attic

Operation Single Hung

Condition Water damage to frame, glass missing from both sashes, gbroken and missing grille

### Window 3.1

Location Operation Condition Third Level, Front Facade (Southeast), Attic

Single Hung

Condition Water damage to frame and bottom sash, broken and missing grille, glass missing

# Window 3.2

Location Third Level, Front Facade (Southwest), Attic Operation Single Hung

Condition Water damage to frame and sash, broken grille