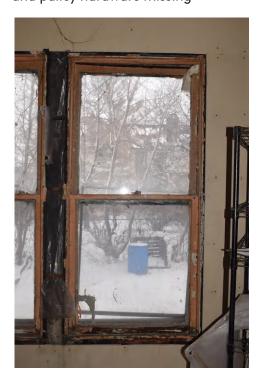

### Window 1.0

Location First Level, Front Facade (Southwest)

Operation Double Hung

Condition Meeting rail is separating from stile, bottom glass broken, closure hardware missing,

weights and pulley hardware missing