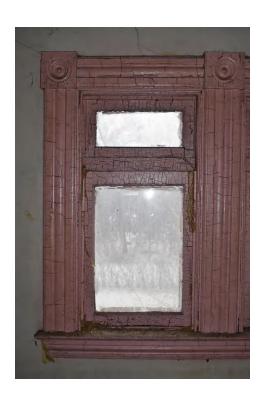

### Window 1.0

Location First Level, Front Facade (Southwest)

Operation Double Hung

Condition Meeting rail is separating from stile, bottom glass broken, closure hardware missing,

weights and pulley hardware missing

### Window 1.1

Location First Level, Front Facade (Southwest)

Operation Fixed (Top and Bottom)

Condition Entire bottom window missing (storm window only), some water damage at

bottom of frame

### Window 1.2

First Level, Front Facade (Southwest) Location

Operation Double Hung

Condition Water damage to frame, stops are detached, weights and pulley hardware missing