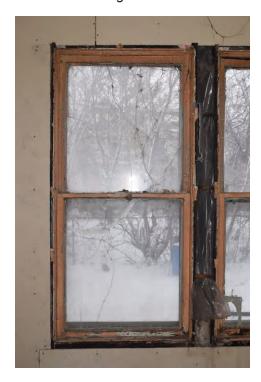

## Window 2.2

Location Second Level, Front Facade (Southwest)
Operation Double Hung (Bottom), Fixed (Top)
Condition Enamel paint on glass, some sash warping

Location First Level, Front Facade (Southwest)
Operation Double Hung (Bottom, Fixed (Top)

Condition Water damage to bottom sash, broken closure hardware