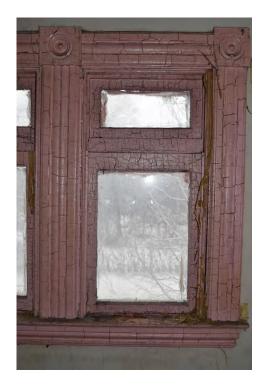

### Window 1.5

Location First Level, Side Facade (Southeast)

Operation Double Hung

Water damage to bottom of frame, both glass panes broken, weights and pulley Condition

hardware missing

# Window 1.6

Location Operation First Level, Side Facade (Southeast)

Double Hung

Condition

Water damage at bottom of frame, top sash rail detached from stile, weights and pulley hardware missing