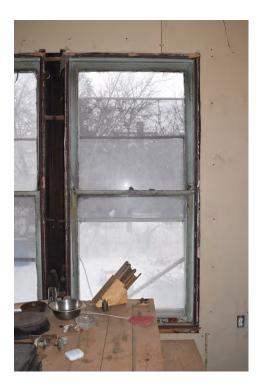

ble Hung

Condition Water damage to frame, stops are detached, weights and pulley hardware missing





### Window 1.5

Location First Level, Side Facade (Southeast)

Operation Double Hung

Water damage to bottom of frame, both glass panes broken, weights and pulley Condition

hardware missing







# Window 1.6

Location Operation First Level, Side Facade (Southeast)

Double Hung

Condition

Water damage at bottom of frame, top sash rail detached from stile, weights and pulley hardware missing







# Window 1.7

Location Operation First Level, Side Facade (Southeast)

Double Hung

Condition Some water damage, frame is warping





# Window 1.8

Location First Level, Side Facade (Southeast)

Operation Double Hung

Condition Top rail of bottom window separating from stile, glass broken







# Window 2.0

Location Second Level, Front Facade (Southwest)

Operation Single Hung

Condition Operable sash glued shut, enamel paint on glass





Location First Level, Front Facade (Southwest)

Operation Single Hung

Condition Operable Sash glued shut, enamel paint on glass

,





## Window 2.2

Location Second Level, Front Facade (Southwest)
Operation Double Hung (Bottom), Fixed (Top)
Condition Enamel paint on glass, some sash warping







Location First Level, Front Facade (Southwest)
Operation Double Hung (Bottom, Fixed (Top)

Condition Water damage to bottom sash, broken closure hardware





## Window 2.8

Location Second Level, Side Facade (Southeast)

Operation Double Hung

Condition Bottom sash and portion of frame missing , water damage across entire frame







Locat