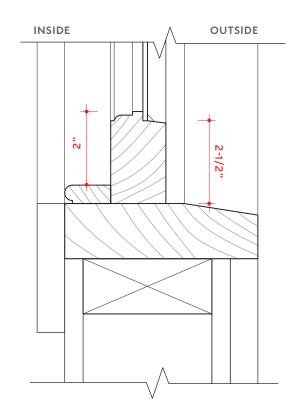

#### A. DOUBLE-HUNG WINDOWS



1/8" GLASS









### **B. FIXED WINDOWS**



### 4138 Lincoln St. Renovation

### **Existing Window Conditions**

### Window 1.0

Location First Level, Front Facade (Southwest)

Operation Double Hung

Condition Meeting rail is separating from stile, bottom glass broken, closure hardware missing,

weights and pulley hardware missing







### Window 1.1

Location First Level, Front Facade (Southwest)

Operation Fixed (Top and Bottom)

Condition Entire bottom window missing (storm window only), some water damage at

bottom of frame





### Window 1.2

First Level, Front Facade (Southwest) Location

Operation Double Hung

Condition Water damage to frame, stops are detached, weights and pulley hardware missing





### Window 1.5

Location First Level, Side Facade (Southeast)

Operation Double Hung

Wate