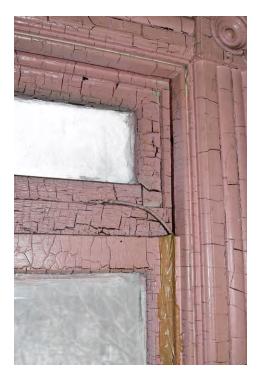

### Window 1.2

First Level, Front Facade (Southwest) Location

Operation Double Hung

Condition Water damage to frame, stops are detached, weights and pulley hardware missing

### Window 1.5

Location First Level, Side Facade (Southeast)

Operation Double Hung

Water damage to bottom of frame, both glass panes broken, weights and pulley Condition

hardware missing