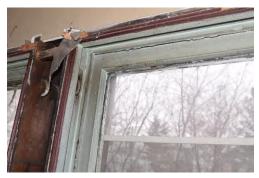

### Window 1.0

Location First Level, Front Facade (Southwest)

Operation Double Hung

Condition Meeting rail is separating from stile, bottom glass broken, closure hardware missing,

weights and pulley hardware missing

### Window 1.2

First Level, Front Facade (Southwest) Location

Operation Double Hung

Condition Water damage to frame, stops are detached, weights and pulley hardware missing

### Window 1.5

Location First Level, Side Facade (Southeast)

Operation Double Hung

Water damage to bottom of frame, both glass panes broken, weights and pulley Condition

hardware missing

# Window 1.6

Location Operation First Level, Side Facade (Southeast)

Double Hung

Condition

Water damage at bottom of frame, top sash rail detached from stile, weights and pulley hardware missing