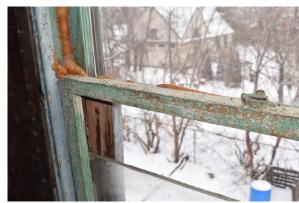

### Window 2.10

Location Second Level, Side Facade (Southeast)
Operation Double Hung

Condition Water damage to entire frame, top sash detaching from frame, closure hardware

missing, weights and pulley hardware missing

Location Second Level, Side Facade (Southeast), Stairway

Operation Double Hung

Condition Bottom sash rail detached from stile, some water damage to frame