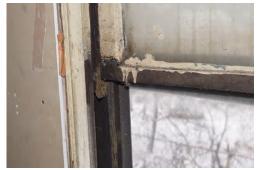

### Window 2.10

Location Second Level, Side Facade (Southeast)
Operation Double Hung

Condition Water damage to entire frame, top sash detaching from frame, closure hardware

missing, weights and pulley hardware missing

Location Second Level, Side Facade (Southeast), Stairway

Operation Double Hung

Condition Bottom sash rail detached from stile, some water damage to frame