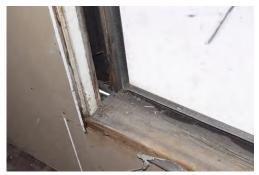

### Window 1.5

Location First Level, Side Facade (Southeast)

Operation Double Hung

Water damage to bottom of frame, both glass panes broken, weights and pulley Condition

hardware missing

# Window 1.6

Location Operation First Level, Side Facade (Southeast)

Double Hung

Condition

Water damage at bottom of frame, top sash rail detached from stile, weights and pulley hardware missing