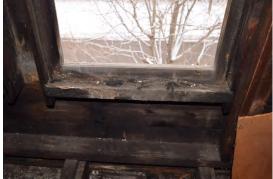

### Window 1.2

First Level, Front Facade (Southwest) Location

Operation Double Hung

Condition Water damage to frame, stops are detached, weights and pulley hardware missing