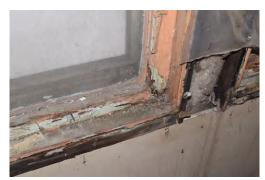

### Window 1.5

Location First Level, Side Facade (Southeast)

Operation Double Hung

Water damage to bottom of frame, both glass panes broken, weights and pulley Condition

hardware missing

# Window 1.6

Location Operation First Level, Side Facade (Southeast)

Double Hung

Condition

Water damage at bottom of frame, top sash rail detached from stile, weights and pulley hardware missing