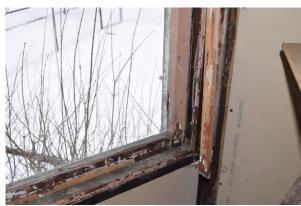

### Window 1.0

Location First Level, Front Facade (Southwest)

Operation Double Hung

Condition Meeting rail is separating from stile, bottom glass broken, closure hardware missing,

weights and pulley hardware missing

### Window 1.2

First Level, Front Facade (Southwest) Location

Operation Double Hung

Condition Water damage to frame, stops are detached, weights and pulley hardware missing