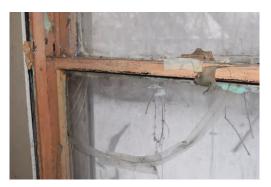

# Window 1.7

Location Operation First Level, Side Facade (Southeast)

Double Hung

Condition Some water damage, frame is warping

# Window 1.8

Location First Level, Side Facade (Southeast)

Operation Double Hung

Condition Top rail of bottom window separating from stile, glass broken