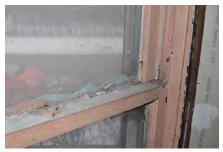

### Window 1.0

Location First Level, Front Facade (Southwest)

Operation Double Hung

Condition Meeting rail is separating from stile, bottom glass broken, closure hardware missing,

weights and pulley hardware missing