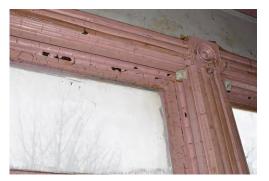

### Window 1.0

Location First Level, Front Facade (Southwest)

Operation Double Hung

Condition Meeting rail is separating from stile, bottom glass broken, closure hardware missing,

weights and pulley hardware missing

### Window 1.2

First Level, Front Facade (Southwest) Location

Operation Double Hung

Condition Water damage to frame, stops are detached, weights and pulley hardware missing