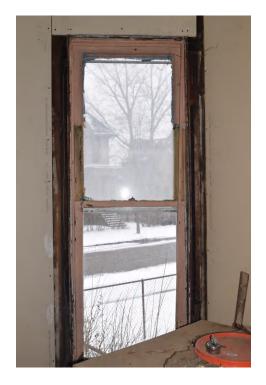

# Window 1.8

Location First Level, Side Facade (Southeast)

Operation Double Hung

Condition Top rail of bottom window separating from stile, glass broken

# Window 2.0

Location Second Level, Front Facade (Southwest)

Operation Single Hung

Condition Operable sash glued shut, enamel paint on glass

Location First Level, Front Facade (Southwest)

Operation Single Hung