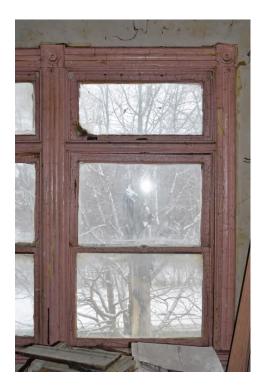

### Window 1.0

Location First Level, Front Facade (Southwest)

Operation Double Hung

Condition Meeting rail is separating from stile, bottom glass broken, closure hardware missing,

weights and pulley hardware missing

### Window 1.2

First Level, Front Facade (Southwest) Location

Operation Double Hung

Condition Water damage to frame, stops are detached, weights and pulley hardware missing