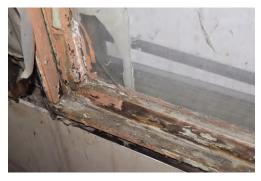

### Window 1.2

First Level, Front Facade (Southwest) Location

Operation Double Hung

Condition Water damage to frame, stops are detached, weights and pulley hardware missing

### Window 1.5

Location First Level, Side Facade (Southeast)

Operation Double Hung

Water damage to bottom of frame, both glass panes broken, weights and pulley Condition

hardware missing

# Window 1.6

Location Operation First Level, Side Facade (Southeast)

Double Hung

Condition

Water damage at bottom of frame, top sash rail detached from stile, weights and pulley hardware missing