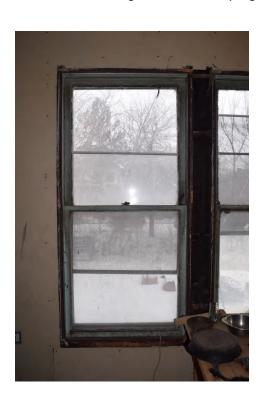

## Window 2.2

Location Second Level, Front Facade (Southwest)
Operation Double Hung (Bottom), Fixed (Top)
Condition Enamel paint on glass, some sash warping

Location First Level, Front Facade (Southwest)
Operation Double Hung (Bottom, Fixed (Top)

Condition Water damage to bottom sash, broken closure hardware