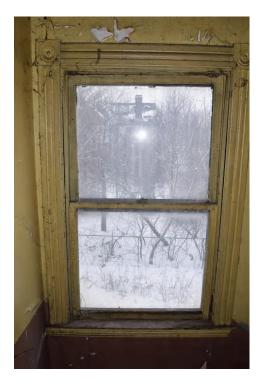

# Window 3.0

Location Third Level, Front Facade (Southwest), Attic

Operation Single Hung

Condition Water damage to frame, glass missing from both sashes, gbroken and missing grille

### Window 3.1

Location Operation Condition Third Level, Front Facade (Southeast), Attic

Single Hung

Condition Water damage to frame and bottom sash, broken and missing grille, glass missing

# Window 3.2

Location Third Level, Front Facade (Southwest), Attic Operation Single Hung

Condition Water damage to frame and sash, broken grille