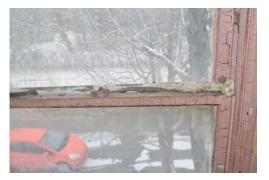

### Window 1.0

Location First Level, Front Facade (Southwest)

Operation Double Hung

Condition Meeting rail is separating from stile, bottom glass broken, closure hardware missing,

weights and pulley hardware missing

### Window 1.2

First Level, Front Facade (Southwest) Location

Operation Double Hung

Condition Water damage to frame, stops are detached, weights and pulley hardware missing