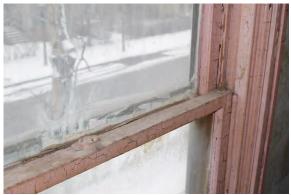

### Window 1.0

Location First Level, Front Facade (Southwest)

Operation Double Hung

Condition Meeting rail is separating from stile, bottom glass broken, closure hardware missing,

weights and pulley hardware missing

### Window 1.2

First Level, Front Facade (Southwest) Location

Operation Double Hung

Condition Water damage to frame, stops are detached, weights and pulley hardware missing