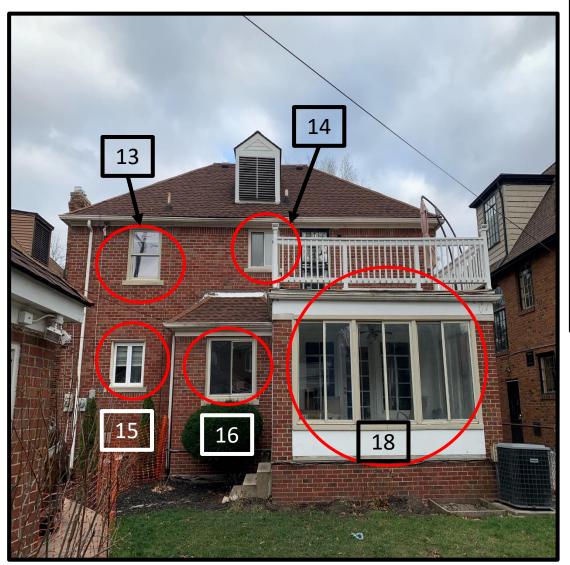

### 19605 Stratford Road - Rear

13 – Bedroom 2: Currently Single Hung without grid, putty color, seal broken causing condensation between panes Planned: Double Hung with grid, black color

14 – Hall Bathroom: Currently Single Hung without grid, putty color, obscure glass, seal broken causing condensation between panes Planned: Double Hung with grid, obscure glass, black color

15 – Kitchen: Currently sliding without grid, white color, seal broken causing condensation between panes Planned: Double Hung with grid, black color

16 – Breakfast Room: Currently sliding without grid, putty color, seal broken causing condensation between panes

Planned: Sliding Window with grid, black color

17 – Sunroom: Currently Sliding Door, aluminum color, gaps between frame and door allowing weather/draft Planned: Double sliding door fixed, black color

18 – Sunroom: Currently 3 wide sliding without grid, putty color, windows do not close; unsecured Planned: 3 wide sliding without grid, black color