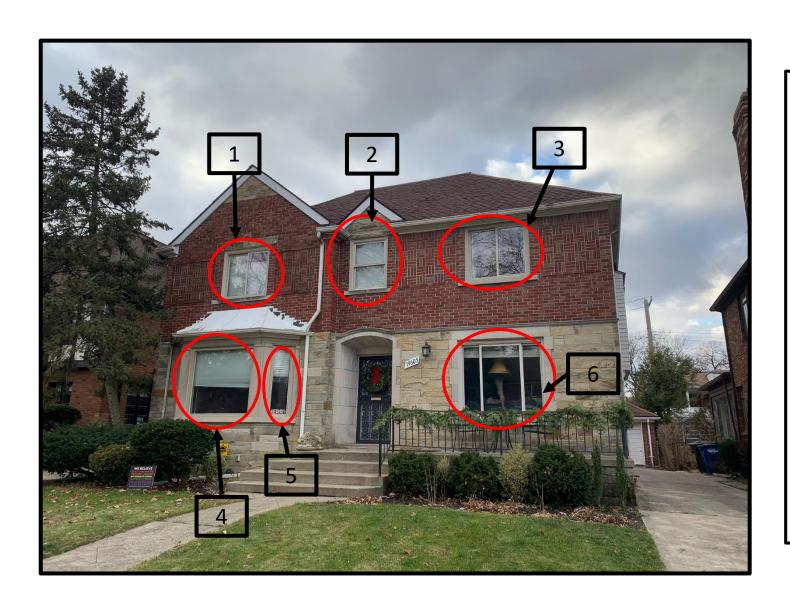

#### 19605 Stratford – Front

1 – Master Bedroom: Currently sliding without grid, putty color; caulked shut to prevent draft, seal broken causing condensation between panes

Planned: 2-Wide Casement with grid, black color

2 – Master Bathroom: Currently sliding without grid, putty color, seal broken causing condensation between panes

Planned: Double Hung with grid, obscure glass, black color

3 – Bedroom 1: Currently sliding without grid, putty color; caulked shut to prevent draft, caulked shut to prevent draft, seal broken causing condensation between panes

Planned: 2-Wide Casement with grid, black color

4 – Living Room: Currently fixed without grid, putty color, seal broken causing condensation between panes

Planned: Direct Set Fixed Frame with grid, black color

5 – Living Room: Currently fixed without grid, putty color, seal broken causing condensation between panes

Planned: Casement with grid, black color

6 – Den: 3 Wide Casement, putty color; seal broken causing

condensation between panes

Planned: 2-Wide Casement with grid, black color