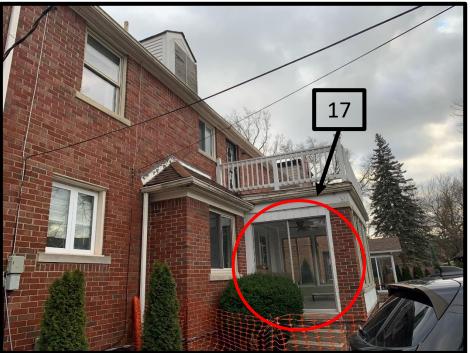

Planned: Sliding Window with grid, black color

17 – Sunroom: Currently Sliding Door, aluminum color, gaps between frame and door allowing weather/draft Planned: Double sliding door fixed, black color

18 – Sunroom: Currently 3 wide sliding without grid, putty color, windows do not close; unsecured Planned: 3 wide sliding without grid, black color