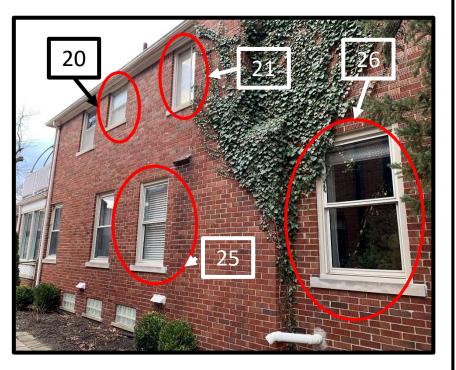

20 – Bathroom 3 Bath: Currently Single Hung without grid, putty color, obscure glass, seal broken causing condensation between panes

Planned: Double Hung with grid, obscure glass, black color

21 – Master Bedroom: Currently sliding without grid, putty color; caulked shut to prevent draft, caulked shut to prevent draft, seal broken causing condensation between panes Planned: 2-Wide Casement with grid, black color

Planned: Double Hung with grid, black color

24 – Dining Room: Currently Single Hung without grid, putty color. Planned: Double Hung with grid, black color

25 – Living Room: Currently Single Hung without grid, putty color. Planned: Double Hung with grid, black color

26 – Living Room: Currently Single Hung without grid, putty color. Planned: Double Hung with grid, black color

27 - Living Room: Currently fixed without grid, putty color, seal broken causing condensation between panes