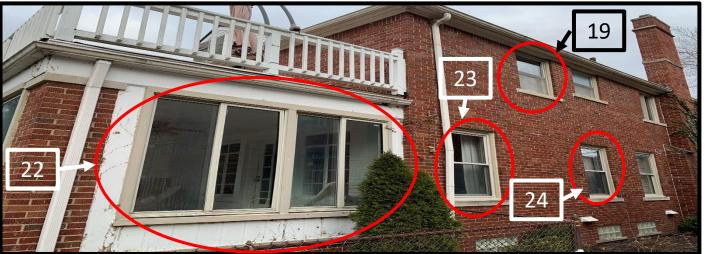

## 19605 Stratford Road – South Side

19 –Bedroom 3: Currently single hung without grid, putty color; caulked shut to prevent draft, seal broken causing condensation between panes

Planned: Double Hung with grid, black color

22 — Sunroom: Currently 2 wide sliding without grid, putty color, windows do not close; unsecured Planned: 2 wide sliding without grid, black color

23 – Dining Room: Currently Single Hung without grid, putty color.

Planned: Double Hung with grid, black color

24 – Dining Room: Currently Single Hung without grid, putty color. Planned: Double Hung with grid, black color

25 – Living Room: Currently Single Hung without grid, putty color. Planned: Double Hung with grid, black color