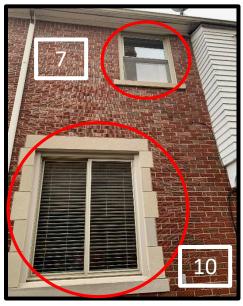

#### 19605 Stratford Road – North Side

7 – Bedroom 1: Currently Single Hung without grid, putty color, seal broken causing condensation between panes Planned: Double Hung with grid, black color

8 – Bedroom 2: Currently Single Hung without grid, putty color, seal broken causing condensation between panes Planned: Double Hung with grid, black color

9 – Stairway Landing: Currently sliding without grid, putty color, seal broken causing condensation between panes

Planned: Direct Set Fixed Frame with grid, black color

10 – Den: Currently sliding without grid, putty color, seal broken causing condensation between panes

Planned: 2 wide Double Hung with grid, black color

11 – Half Bathroom: Currently Single Hung without grid, putty color, obscure glass, seal broken causing condensation between panes

Planned: Double Hung with grid, obscure glass, black color