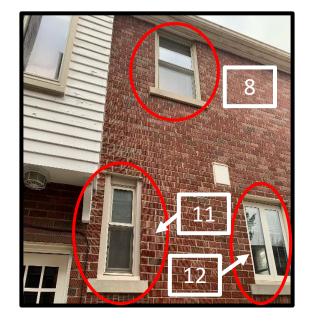

#### 19605 Stratford Road – North Side

7 – Bedroom 1: Currently Single Hung without grid, putty color, seal broken causing condensation between panes Planned: Double Hung with grid, black color

8 – Bedroom 2: Currently Single Hung without grid, putty color, seal broken causing condensation between panes Planned: Double Hung with grid, black color

9 – Stairway Landing: Currently sliding without grid, putty color, seal broken causing condensation between panes

Planned: Direct Set Fixed Frame with grid, black color

10 – Den: Currently sliding without grid, putty color, seal broken causing condensation between panes

Planned: 2 wide Double Hung with grid, black color

11 – Half Bathroom: Currently Single Hung without grid, putty color, obscure glass, seal broken causing condensation between panes

Planned: Double Hung with grid, obscure glass, black color