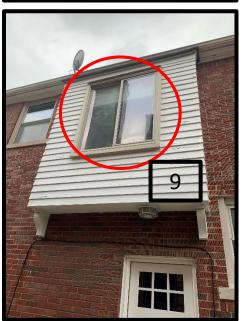

9 – Stairway Landing: Currently sliding without grid, putty color, seal broken causing condensation between panes

Planned: Direct Set Fixed Frame with grid, black color

10 – Den: Currently sliding without grid, putty color, seal broken causing condensation between panes