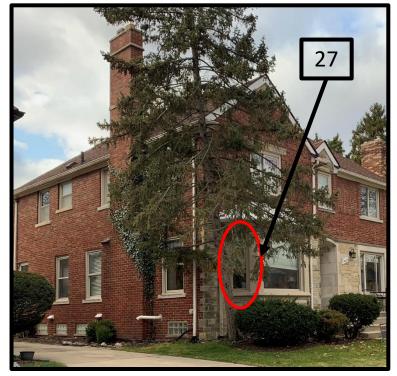

26 – Living Room: Currently Single Hung without grid, putty color. Planned: Double Hung with grid, black color

27 - Living Room: Currently fixed without grid, putty color, seal broken causing condensation between panes

Planned: Casement with grid, black color