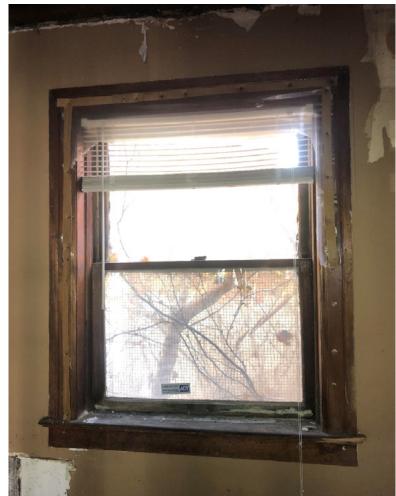

12152 Merriman Road • P.O. Box 51877 • Livonia, Michigan 48151

- Window is sealed shout
- Exterior windowsill has some rot
- One of the lead weights is missing
- Window is cocked in opening
- Window will not lock
- Window needs to be re-putted
- Weather stripping missing