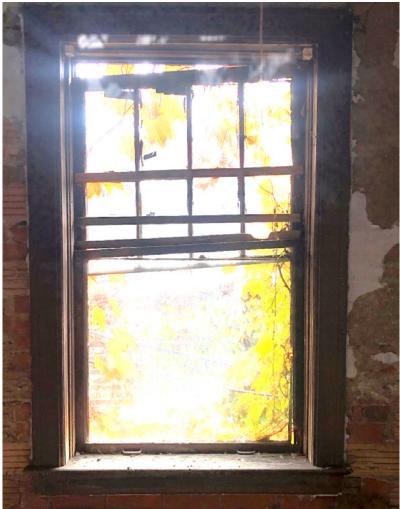

12152 Merriman Road • P.O. Box 51877 • Livonia, Michigan 48151

Window F-2

- Window opens but the lead counterweights are missing
- Interior sill is rotten
- One stop is missing, and the other stop is missing all but one of the screws
- Window needs to be re-putted
- Weather stripping missing
- Jamb on right side has rot