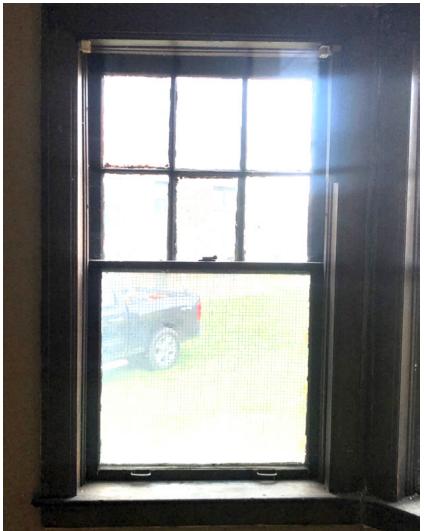

12152 Merriman Road • P.O. Box 51877 • Livonia, Michigan 48151

Window F-3

- Window is sealed shout
- Exterior windowsill and jamb have some rot
- Glass is broken in bottom sash
- Both lead weights are missing
- Bottom sash has rot right side
- Trim at bottom of window has rot
- Weather stripping missing
- Window needs to be re-putted