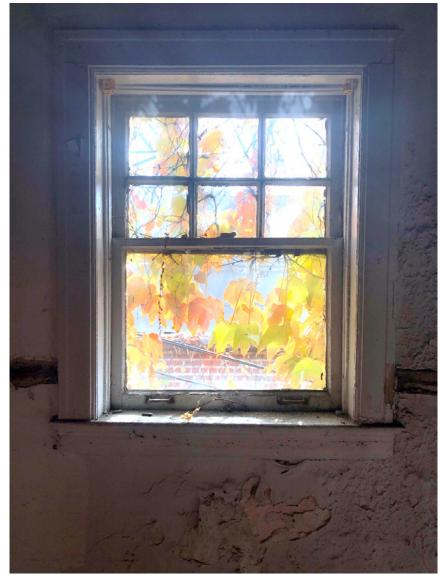

12152 Merriman Road • P.O. Box 51877 • Livonia, Michigan 48151

Window F-3

- Window is sealed shout
- Exterior windowsill and jamb have some rot
- Glass is broken in bottom sash
- Both lead weights are missing
- Bottom sash has rot right side
- Trim at bottom of window has rot
- Weather stripping missing
- Window needs to be re-putted