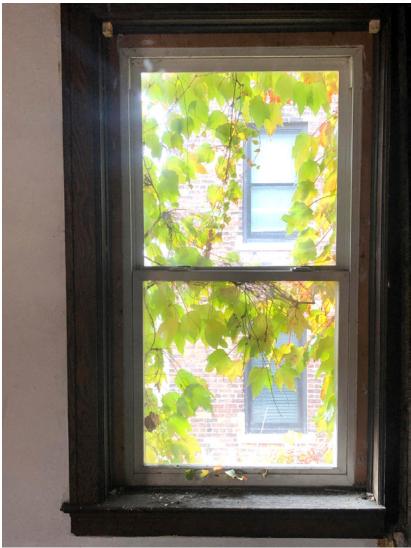

12152 Merriman Road • P.O. Box 51877 • Livonia, Michigan 48151

- Window is sealed shout
- Exterior windowsill has some rot
- One of the lead weights is missing
- Window is cocked in opening
- Window will not lock
- Window needs to be re-putted
- Weather stripping missing