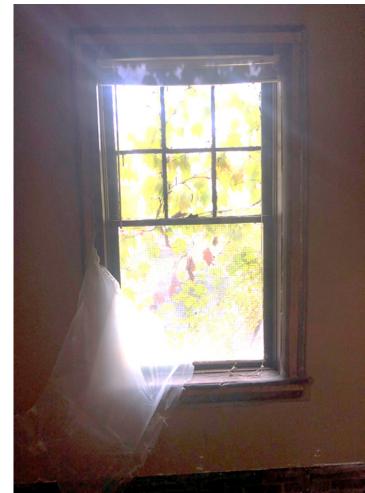

12152 Merriman Road • P.O. Box 51877 • Livonia, Michigan 48151

- Window is sealed shout
- Exterior windowsill has some rot
- One of the lead weights is missing
- Window is cocked in opening
- Window will not lock
- Window needs to be re-putted
- Weather stripping missing