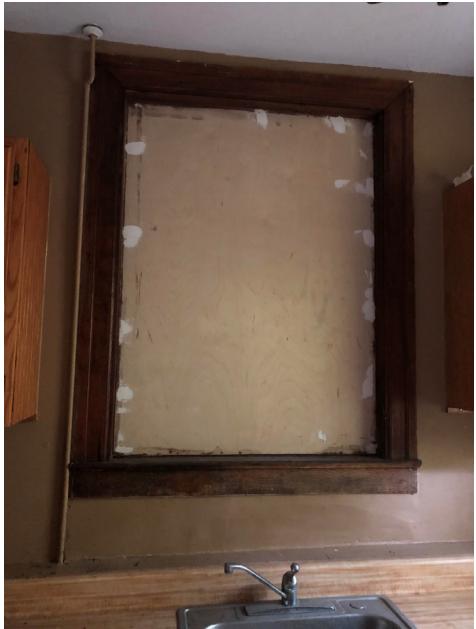

12152 Merriman Road • P.O. Box 51877 • Livonia, Michigan 48151

Window S-8

- Window has been replaced with a vinyl replacement that does not fit in opening
- Wood was used to infill the gapes
- Stops are missing
- Sashes are missing
- Lead weights are missing
- Exterior sill is rotten