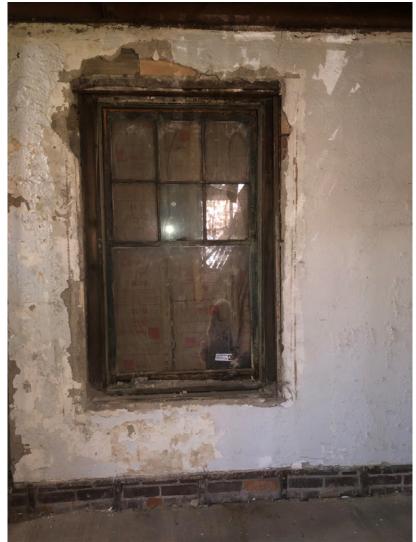

### Window F-4

- Window will not open
- Missing Handles
- Both of the lead weights are missing
- Upper Sash has extensive rot on bottom
- Window interior sill had some replacement
- Exterior brickmold extensive rot on bottom
- Exterior sill has extensive rot
- Weather stripping missing
- Window needs to be re-putted
- Window will not lock