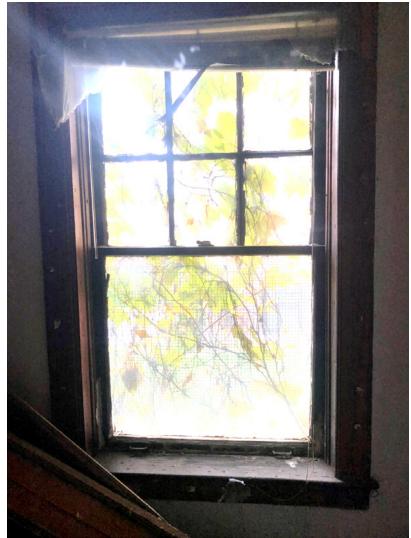

12152 Merriman Road • P.O. Box 51877 • Livonia, Michigan 48151

Window F-3

- Window is sealed shout
- Exterior windowsill and jamb have some rot
- Glass is broken in bottom sash
- Both lead weights are missing
- Bottom sash has rot right side
- Trim at bottom of window has rot
- Weather stripping missing
- Window needs to be re-putted