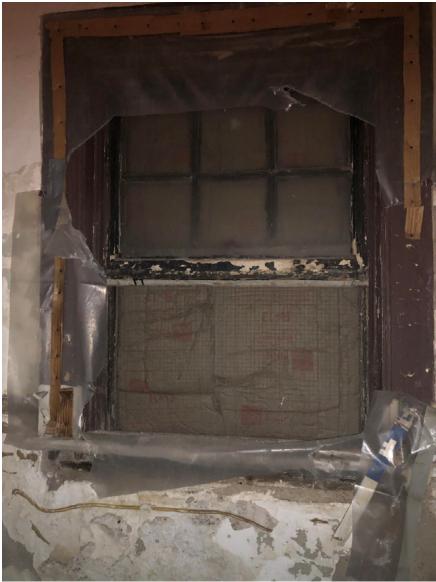

12152 Merriman Road • P.O. Box 51877 • Livonia, Michigan 48151

Window F-7

- Internal sill is missing
- Window was boarded up on the outside and sealers was use around the sashes
- Stops are broken on both sides
- Sever rot on what is left of the jambs
- Stops are missing
- Upper Sash glass is broken
- Lead weights are missing
- Trim is missing