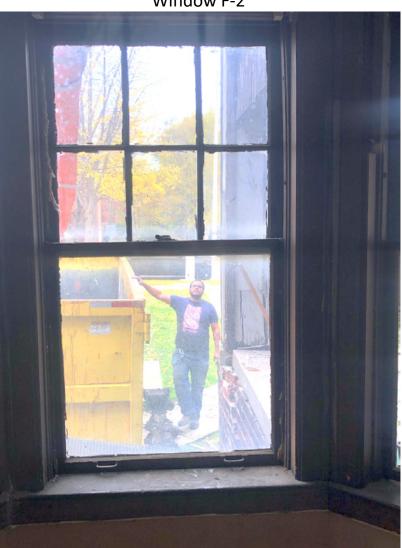

12152 Merriman Road • P.O. Box 51877 • Livonia, Michigan 48151

Window F-2

- Window opens but the lead counterweights are missing
- Interior sill is rotten
- One stop is missing, and the other stop is missing all but one of the screws
- Window needs to be re-putted
- Weather stripping missing
- Jamb on right side has rot