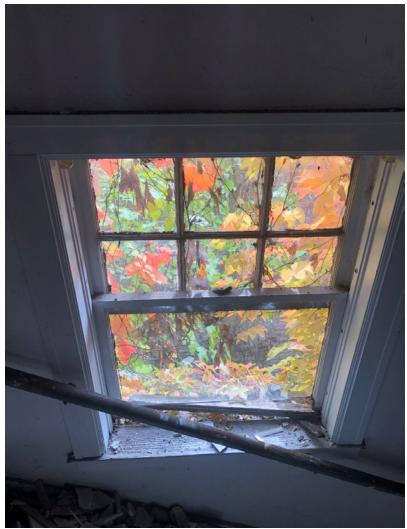

### Window F-4

- Window will not open
- Missing Handles
- Both of the lead weights are missing
- Upper Sash has extensive rot on bottom
- Window interior sill had some replacement
- Exterior brickmold extensive rot on bottom
- Exterior sill has extensive rot
- Weather stripping missing
- Window needs to be re-putted
- Window will not lock