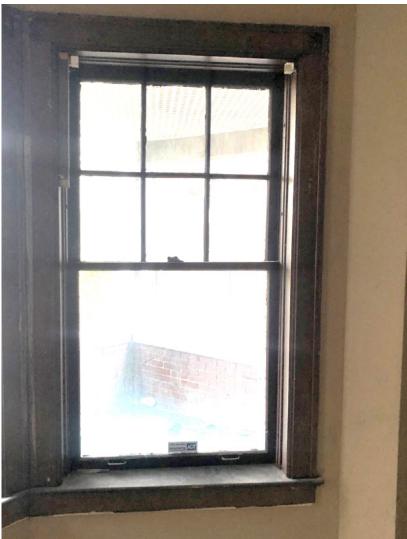

12152 Merriman Road • P.O. Box 51877 • Livonia, Michigan 48151

- Window is sealed shout
- Exterior windowsill has some rot
- One of the lead weights is missing
- Window is cocked in opening
- Window will not lock
- Window needs to be re-putted
- Weather stripping missing