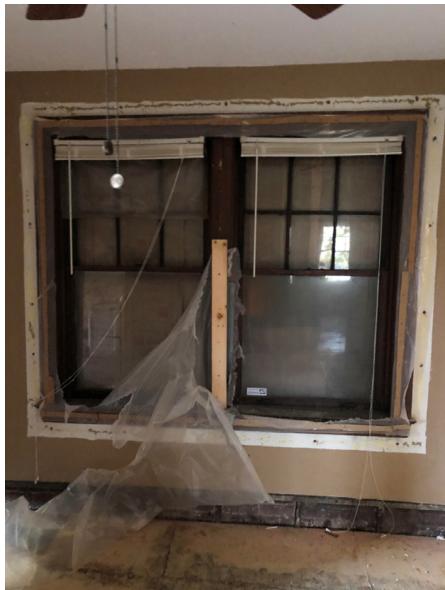

12152 Merriman Road • P.O. Box 51877 • Livonia, Michigan 48151

Windows F-11 & 12

- The window is boarded up on the outside.
- Exterior sill has extensive rot
- Both sashes' have severe rot
- Windows need to be re-putted
- Weather stripping missing
- Lead weights are missing in both windows