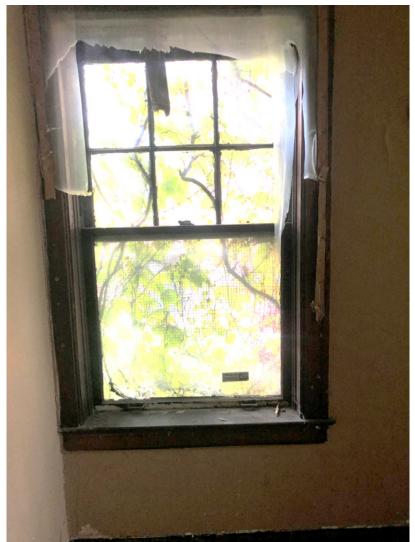

12152 Merriman Road • P.O. Box 51877 • Livonia, Michigan 48151

Window F-2

- Window opens but the lead counterweights are missing
- Interior sill is rotten
- One stop is missing, and the other stop is missing all but one of the screws
- Window needs to be re-putted
- Weather stripping missing
- Jamb on right side has rot