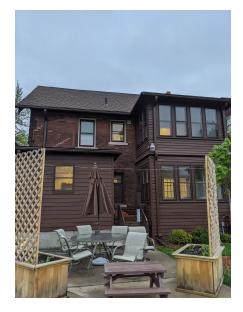

## Window to be replaced:

## **Existing Condition:**

-26"x36" double hung wood window with vinyl clad exterior

-Vinyl exterior painted to match house trim