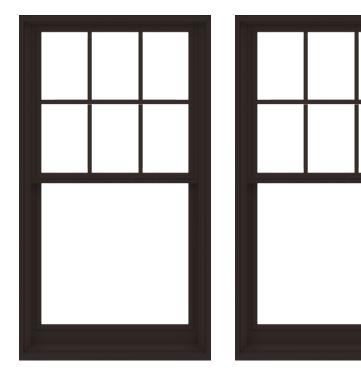

## Scope of work:

-Replace with two, side-by-side Anderson 400 series window

-Window will be wood with vinyl clad exterior

-Interior will be white. Exterior (including grilles) will be brown

-Each window will be 32"X57", total will be 70"X57" (6" space between windows mimicking front upper left window)

-Upper pane on each window will have colonial style grilles

-Image of replacement window: