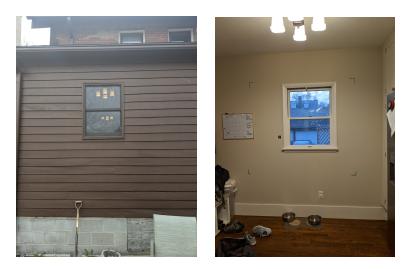

Request/Reason: Replace rear window on 1504 Longfellow St. to allow more light into kitchen, better view of backyard (for safety of kids playing), and to match the rest of the house

## Window to be replaced:

## **Existing Condition:**

-26"x36" double hung wood window with vinyl clad exterior

-Vinyl exterior painted to match house trim