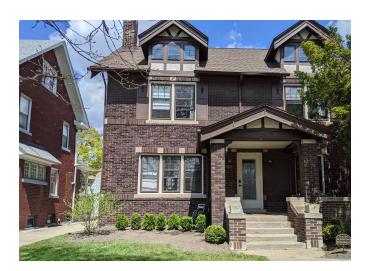

## Images of 1504 Longfellow:

Request/Reason: Replace rear window on 1504 Longfellow St. to allow more light into kitchen, better view of backyard (for safety of kids playing), and to match the rest of the house