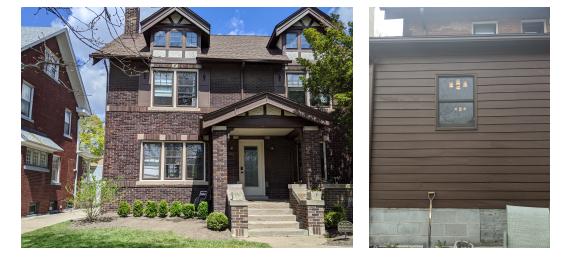

A 1980s addition on the back of our house has a small, single, wood window with exterior vinyl trim. We would like to replace this window with two larger double hung Anderson 400 series windows in a size and style that matches the windows on the front of our house. These windows are wood windows with exterior vinyl trim. The vinyl will be brown to match the trim on the rest of our house. The two new windows will have colonial style grilles on the top pane with the grilles matching the trim color and will each be 32" x 57".

Front of House:

Window to be replaced:

New Window Exterior view (installing 2 side by side to match windows on upper front of house)