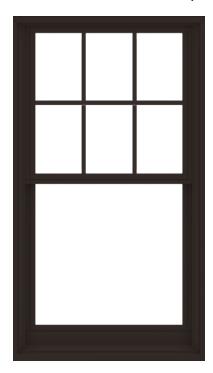

A 1980s addition on the back of our house has a small, single, wood window with exterior vinyl trim. We would like to replace this window with two larger double hung Anderson 400 series windows in a size and style that matches the windows on the front of our house. These windows are wood windows with exterior vinyl trim. The vinyl will be brown to match the trim on the rest of our house. The two new windows will have colonial style grilles on the top pane with the grilles matching the trim color and will each be 32" x 57".

Front of House:

Window to be replaced:

New Window Exterior view (installing 2 side by side to match windows on upper front of house)