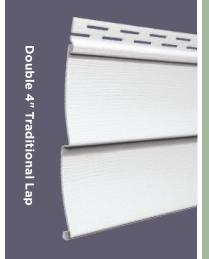

#### **Premium Thickness**

The .042" thick panels are more rigid and durable. They're state-of-the-art engineered to resist dents and scratches. The 5/8" panel projection enhances the rigidity.