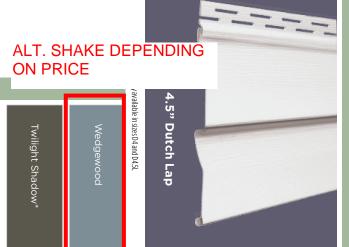

#### **Enduring Color and Texture**

A Variform proprietary color process ensures that color is embedded throughout the panel for long lasting beauty. Premium Dark colors receive an extra layer of UV protection using Permahue® technology, which acts like a sunscreen to help prevent fading and weathering. Available in a broad range of decorative colors.

**Premium Dark Colors** 