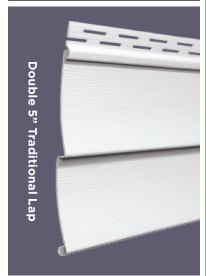

**Ashton Heights**®

## Here's How Ashton Heights Works For You

Ashton Heights is a great choice for new construction projects. A double-staggered nail hem makes installation fast and easy. Thick panels stand up to wind and harsh conditions. A detailed finish and deep shadow line create a beautiful painted-wood look without the upkeep.

#### **Premium Thickness**

The .042" thick panels are more rigid and durable. They're state-of-the-art engineered to resist dents and scratches. The 5/8" panel projection enhances the rigidity.