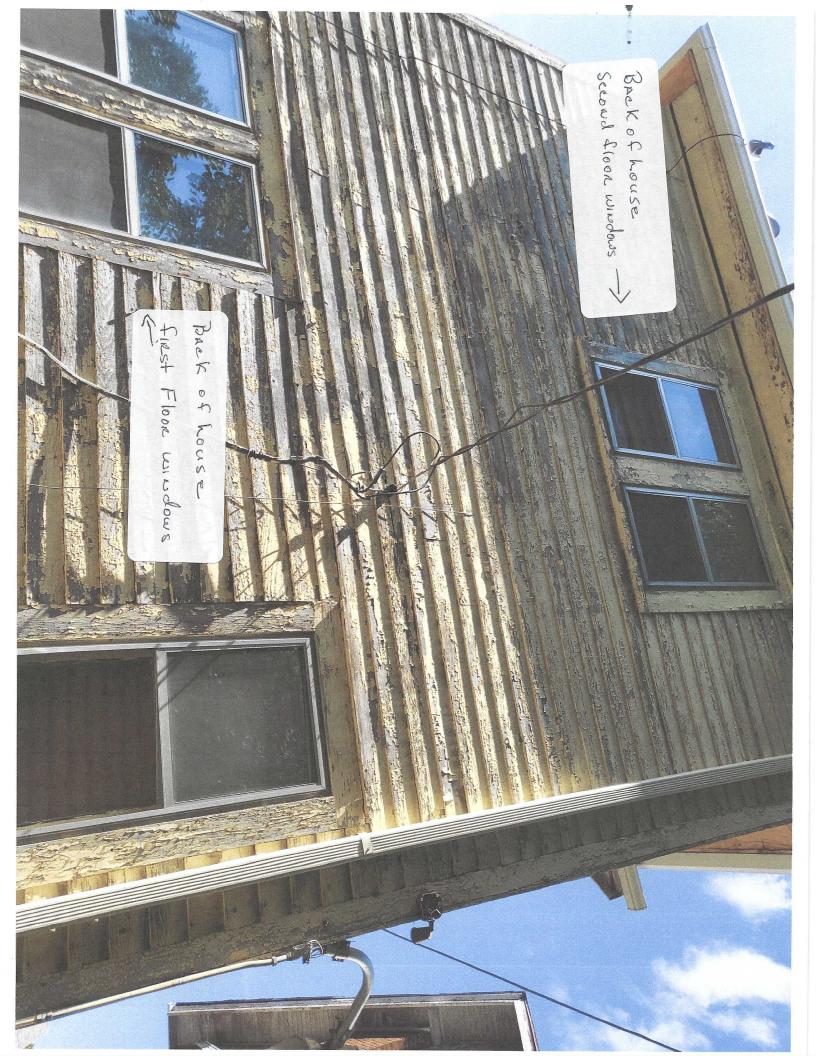

If you have any questions regarding the foregoing, please contact staff at 313-224-1762 or hdc@detroitmi.gov.

For the Commission:

Timothy Boscarino

**Detroit Historic District Commission** 

FRONT of house at 2523 Atkinison. Notice All windows at front of house are are new fiberglass window frames replace about 20 years ago by Anderson. Atkinson St was not declare Historic District at that time:

Outsvise Atte window

EASTSILEWALL - Attie windows

Inside Atte windows

- outside Attic window

West Side Wall Attie Windows

Inside Affic window

West side first floor