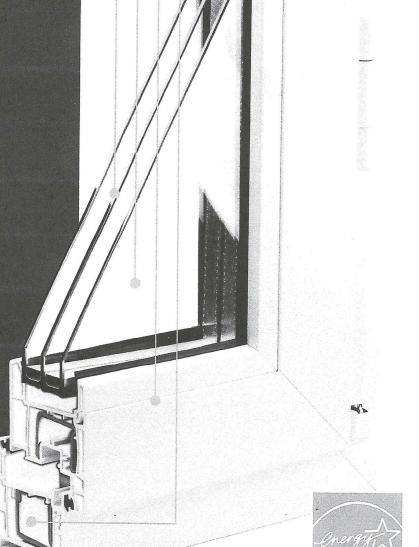

### Glass

We offer triple-pane glass for better energy efficiency and noise reduction

### Frame

Our fiberglass-reinforced frames never bend or sag and maintain an airtight seal to prevent drafts.

### Installation

Every installer on our team is licensed, certified and trained to ensure a flawless finished product.

**Triple-pane glass** allows for dual gas-filled chambers to better insulate your home

Our glass **exceeds ENERGY STAR® ratings** and can save you up to 30% on energy costs

Fusion-welded frame for strength

Reinforced fiberglass frame **resists bending and sagging** that cause drafts