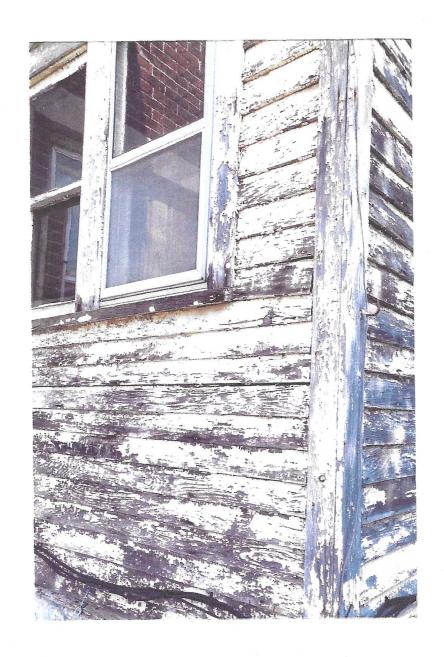

- 2. The historic character of a property shall be retained and preserved. The removal of historic materials or alteration of features and spaces that characterize a property shall be avoided.
- 5. Distinctive features, finishes, and construction techniques or examples of craftsmanship that characterize a property shall be preserved.
- 6. Deteriorated historic features shall be repaired rather than replaced. Where the severity of deterioration requires replacement of a distinctive feature, the new feature shall match the old in design, color, texture, and other visual qualities and, where possible, materials. Replacement of missing features shall be substantiated by documentary, physical, or pictorial evidence.