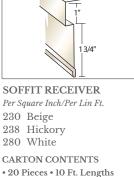

## **V-GROOVE SOFFIT**

#### SVP10

10" SOLID V-PANEL
112 Tuxedo Gray
200 Black
202 Royal Brown
204 Grecian Green
203 Imperial Brown
238 Hickory
250 Musket Brown
280 White
360 Terratone
713 Wicker
801 Almond
818 Bronze
819 Herringbone

Special colors or .024 soffit available – 10 carton min.

CARTON CONTENTS

- 10 Pieces 12 Ft. Lengths
- To Cover 100 Sq. Ft. 31 Lbs.

ID" LANCED V-PANEL
112 Tuxedo Gray
200 Black
202 Royal Brown
204 Grecian Green
203 Imperial Brown
238 Hickory
250 Musket Brown
280 White
360 Terratone
713 Wicker
801 Almond
818 Bronze
819 Herringbone