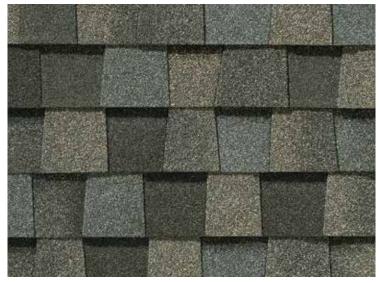

## PROPOSED ROOFING MATERIALS

## LANDMARK PREMIMUM ARCHITECHTURAL SHINGLE MAX DEF HEATHER BLEND

# **PRODUCT DESCRIPTION**

Landmark™ is CertainTeed's tried-and-true architectural laminate roofing shingle. Designed to replicate the appearance of cedar shake roofing, Landmark™ is available in an impressive array of colors that compliment any trim, stucco or siding. CertainTeed Landmark's dual-layered construction provides extra protection from the elements. The shingle comes with a Ten Year StreakFighter® algae-resistance. In addition to its classic look and durability, the Landmark<sup>™</sup> series is priced at a fraction of the cost of traditional cedar shake.