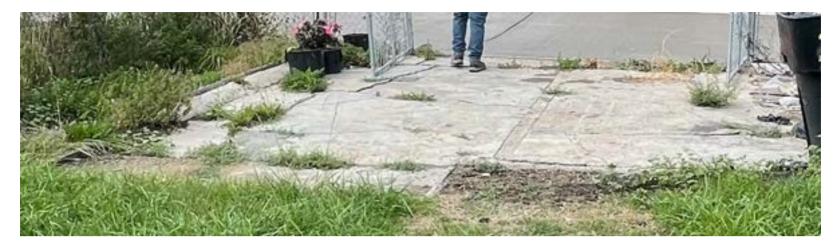

Front porch railing

Broken cement garage pad

Rotted, broken Bulkhead door

Basement floor from bulkhead door

Basement floor from bulkhead door