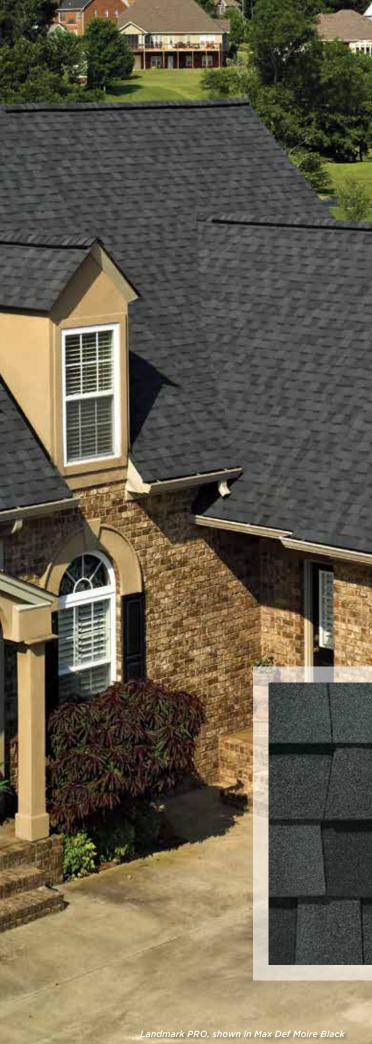

## LANDMARK PREMIMUM ARCHITECHTURAL SHINGLE MAX DEF HEATHER BLEND

# **PRODUCT DESCRIPTION**

Landmark™ is CertainTeed's tried-and-true architectural laminate roofing shingle. Designed to replicate the appearance of cedar shake roofing, Landmark™ is available in an impressive array of colors that compliment any trim, stucco or siding. CertainTeed Landmark's dual-layered construction provides extra protection from the elements. The shingle comes with a Ten Year StreakFighter® algae-resistance. In addition to its classic look and durability, the Landmark<sup>™</sup> series is priced at a fraction of the cost of traditional cedar shake.