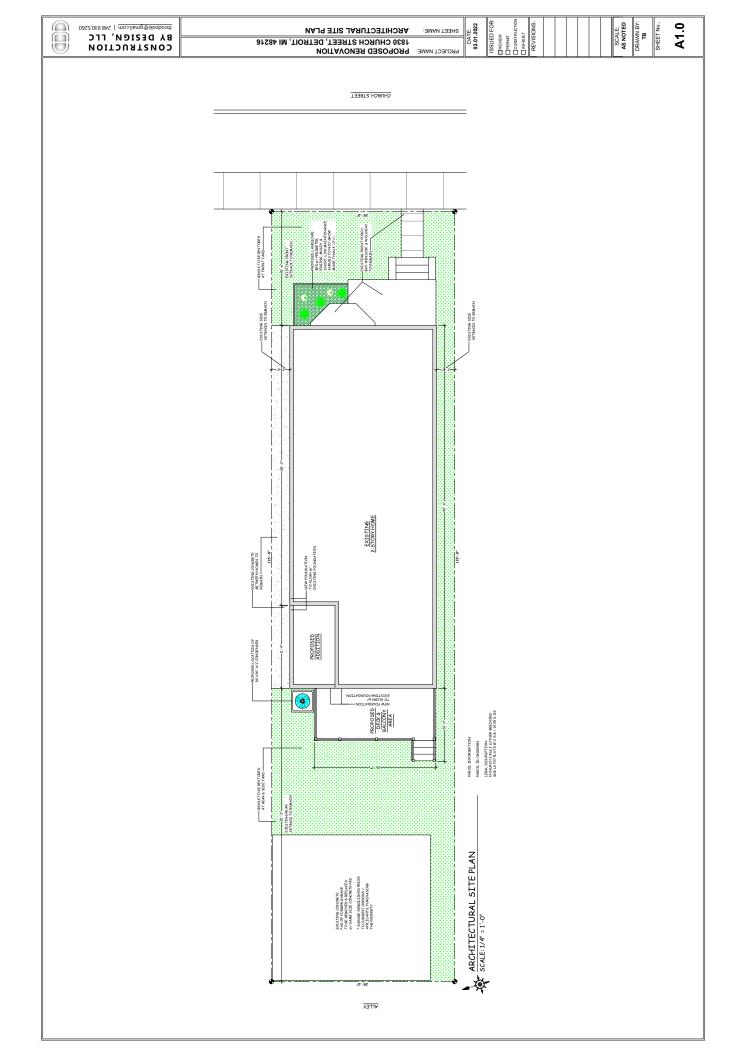

Site

- Remove overgrown landscaping/shrubs in front and rear of home
- Reseed grass
- Add new flowers/bushes in front and back of home
- Remove existing broken concrete garage pad and replace with concrete pad