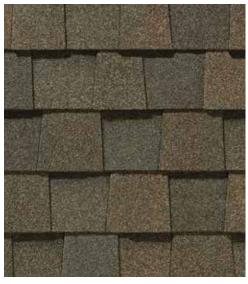

## LANDMARK PREMIMUM ARCHITECHTURAL SHINGLE MAX DEF HEATHER BLEND

# **PRODUCT DESCRIPTION**

Landmark™ is CertainTeed's tried-and-true architectural laminate roofing shingle. Designed to replicate the appearance of cedar shake roofing, Landmark™ is available in an impressive array of colors that compliment any trim, stucco or siding. CertainTeed Landmark's dual-layered construction provides extra protection from the elements. The shingle comes with a Ten Year StreakFighter® algae-resistance. In addition to its classic look and durability, the Landmark<sup>™</sup> series is priced at a fraction of the cost of traditional cedar shake.