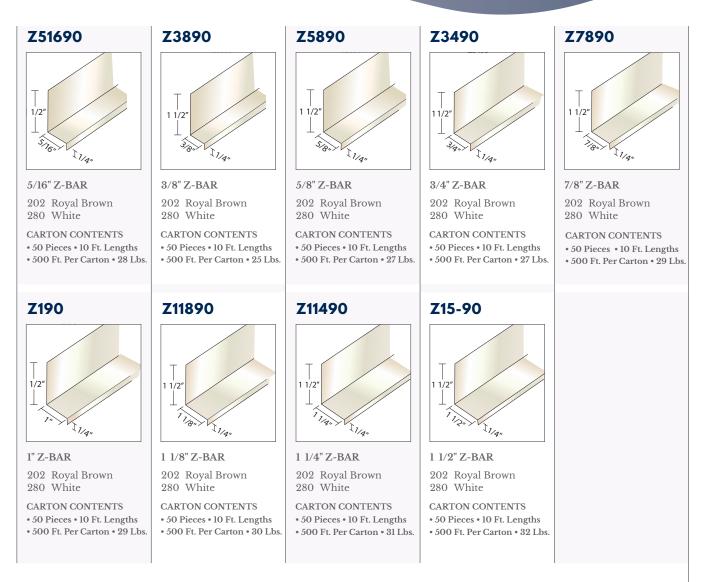

# **Z-BAR**

# **GALVANIZED Z-BAR**

\*Standard pallet quantity - 50 pc. per pallet.

\*Custom Bend and Special Colors Available - 50 Piece Minimum