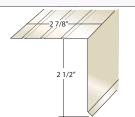

DRIP

Galvalume White Brown

Custom Bent Only/Kynar Finish Special Profiles Available

CARTON CONTENTS • 10 Pieces • 10 Ft. Lengths • 100 Ft. Per Carton • 3x2 - 45 Lbs.

### GDE34



### GALVANIZED OVERHANG DRIP EDGE

- 200 Black
- 202 Royal Brown 238 Hickory
- 280 White
- 360 Terratone
- 713 Wicker
- CARTON CONTENTS
- 25 Pieces 10 Ft. Lengths • 250 Ft. Per Carton • 55 Lbs.
- GRA62



### GALVANIZED GUTTER APRON

200 Black
202 Royal Brown
238 Hickory
280 White
360 Terratone
713 Wicker
CARTON CONTENTS

• 25 Pieces • 10 Ft. Lengths • 250 Ft. Per Carton • 48 Lbs.

### **ADRIP3X4** (.024)



24 GAUGE STEEL ASPHALT DRIP

Galvalume White Brown

Custom Bent Only/Kynar Finish Special Profiles Available

CARTON CONTENTS • 10 Pieces • 10 Ft. Lengths • 100 Ft. Per Carton • 3x4 - 63 Lbs.

### GRA325



### GALVANIZED RAKE EDGE

200 Black 202 Royal Brown 280 White

CARTON CONTENTS • 25 Pieces • 10 Ft. Lengths • 250 Ft. Per Carton • 73 Lbs.

### GREC5



### GALVANIZED STYLE C RAKE EDGE

202 Royal Brown 280 White

### CARTON CONTENTS

- 25 Pieces 10 Ft. Lengths
- 250 Ft. Per Carton 48 Lbs.

### GSTOP4 (.024)



24 GAUGE STEEL GRAVEL STOP

Galvalume White Brown

Custom Bent Only/Kynar Finish Special Profiles Available

CARTON CONTENTS • 10 Pieces • 10 Ft. Lengths • 100 Ft. Per Carton • 60 Lbs.



### GALVANIZED RAKE EDGE

200 Black 202 Royal Brown 280 White

- CARTON CONTENTS
- 25 Pieces 10 Ft. Lengths
- 250 Ft. Per Carton 79 Lbs.

### GREC7



### GALVANIZED STYLE C RAKE EDGE

280 White

- CARTON CONTENTS
- 25 Pieces 10 Ft. Lengths
- 250 Ft. Per Carton 48 Lbs.

# FLASHINGS & STARTER STRI