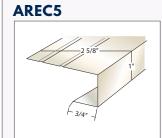

### AREC7

### STYLE "C" RAKE EDGE

200 Black202 Royal Brown280 White360 Terratone

CARTON CONTENTS

- 50 Pieces 10 Ft. Lengths
- 500 Ft. Per Carton 48 Lbs.