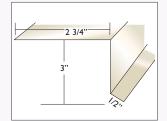

ailable • 3 carton min.

CARTON CONTENTS

- 25 Pieces 10 Ft. Lengths
- 250 Ft. Per Carton 60 Lbs.

11

# **F814** (.014)

### DRIP EDGE

250 Musket Brown280 White

### 38 Boxes Per Pallet

- CARTON CONTENTS
- 50 Pieces 10 Ft. Lengths • 500 Ft. Per Carton • 69 Lbs.
- 500 Ft. Per Carton 09 Lbs



### DRIP EDGE

250 Musket Brown 280 White

### 38 Boxes Per Pallet

CARTON CONTENTS • 50 Pieces • 10 Ft. Lengths • 500 Ft. Per Carton • 88 Lbs.

### F514 (.014)



### DRIP EDGE

250 Musket Brown 280 White

### 42 Boxes Per Pallet

CARTON CONTENTS • 50 Pieces • 10 Ft. Lengths • 500 Ft. Per Carton • 43 Lbs.



### DRIP EDGE

200 Black202 Royal Brown250 Musket Brown280 White360 Terratone

### 42 Boxes Per Pallet

CARTON CONTENTS

- 50 Pieces 10 Ft. Lengths
- 500 Ft. Per Carton 54 Lbs.

### C6 (.032)



DRIP EDGE

180 High Gloss818 Bronze

- CARTON CONTENTS • 25 Pieces • 10 Ft. Lengths
- 250 Ft. Per Carton 57 Lbs.

### ARA-94032



### RAKE EDGE

- 180 High Gloss818 Bronze
- CARTON CONTENTS • 25 Pieces • 10 Ft. Lengths • 250 Ft. Per Carton • 42 Lbs.



# ADEBB

BIG BOY ALUMINUM DRIP EDGE

280 White

CARTON CONTENTS • 50 Pieces • 10 Ft. Lengths

• 500 Ft. Per Carton • 69 Lbs.

### ADEBB024



### BIG BOY .024 ALUMINUM DRIP EDGE

202 Royal Brown238 Hickory280 White

CARTON CONTENTS • 24 Pieces • 10 Ft. Lengths • 240 Ft. Per Carton • 48 Lbs.



### STYLE "C" RAKE EDGE

280 White

CARTON CONTENTS • 50 Pieces • 10 Ft. Lengths

• 500 Ft. Per Carton • 45 Lbs.

### AREC7



### STYLE "C" RAKE EDGE

200 Black202 Royal Brown280 White360 Terratone

CARTON CONTENTS

- 50 Pieces 10 Ft. Lengths
- 500