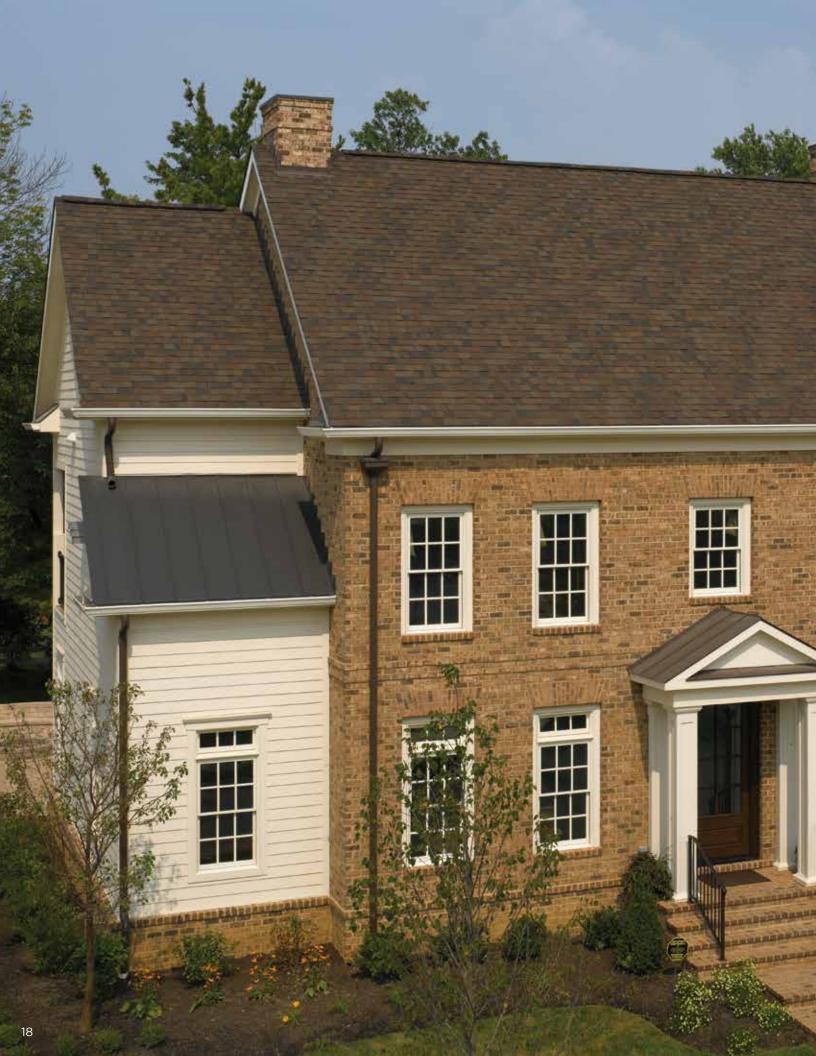

## LANDMARK PREMIMUM ARCHITECHTURAL SHINGLE MAX DEF HEATHER BLEND

# **PRODUCT DESCRIPTION**

Landmark™ is CertainTeed's tried-and-true architectural laminate roofing shingle. Designed to replicate the appearance of cedar shake roofing, Landmark™ is available in an impressive array of colors that compliment any trim, stucco or siding. CertainTeed Landmark's dual-layered construction provides extra protection from the elements. The shingle comes with a Ten Year StreakFighter® algae-resistance. In addition to its classic look and durability, the Landmark<sup>™</sup> series is priced at a fraction of the cost of traditional cedar shake.