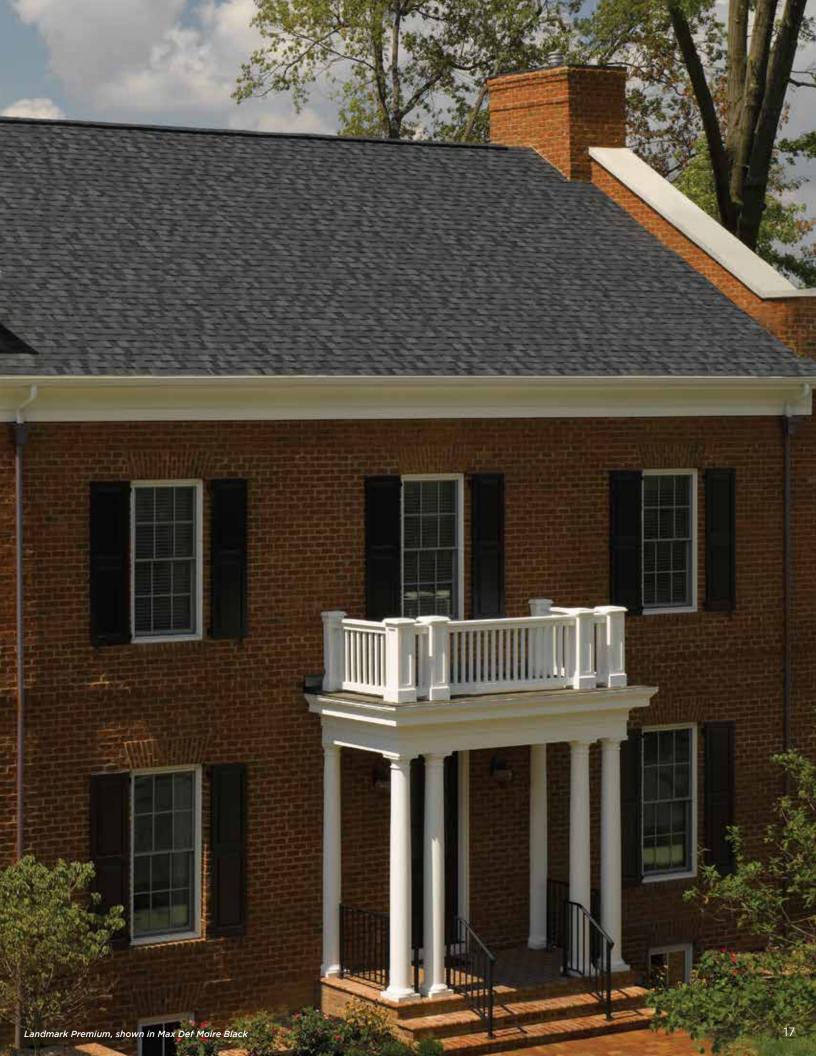

## LANDMARK PREMIMUM ARCHITECHTURAL SHINGLE MAX DEF HEATHER BLEND

# **PRODUCT DESCRIPTION**

Landmark™ is CertainTeed's tried-and-true architectural laminate roofing shingle. Designed to replicate the appearance of cedar shake roofing, Landmark™ is available in an impressive array of colors that compliment any trim, stucco or siding. CertainTeed Landmark's dual-layered construction provides extra protection from the elements. The shingle comes with a Ten Year StreakFighter® algae-resistance. In addition to its classic look and durability, the Landmark<sup>™</sup> series is priced at a fraction of the cost of traditional cedar shake.