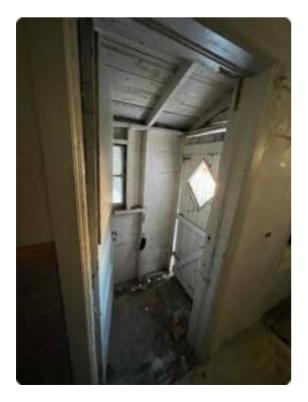

# **Exhibit A**

Photos of current condition of home with description below each photo.

Exposed portion of Red Asbestos Overlay

Layers of covering under vinyl siding

Layers of covering under vinyl siding rear left corner

Three visible layers of roof

Current layers of exterior cladding: ( Vinyl siding, Styrofoam, Insulbrick, Original wood front left corner)

Back porch interior door

Back porch exterior door

Rotted and broken gutter