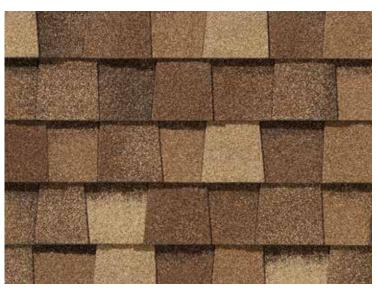

Blend



Hunter Green



Silver Birch CRRC Product ID 0668-0072





**Cinder Black** 



Moire Black

Mountain Timber



Driftwood



Georgetown Gray



Resawn Shake









### LANDMARK® PRO Architect 80

A refined union of vision and value, our PRO line leads its class in optimal performance and variety of color.

- Engineered to meet professional contractors' exacting specifications
- Available in a wide selection of eye-catching **Max Def** colors
- Outweighs standard laminates to provide greater protection from the elements



# LANDMARK® PRO/Architect 80 COLOR PALETTE



**Cinder Black** 



Max Def Granite Gray



Max Def Weathered Wood



Max Def Black Walnut



Max Def Heather Blend



Silver Birch CRRC Product ID 0668-0072







Max Def Moire Black



Max Def Georgetown Gray



Max Def Resawn Shake

### MAX DEF COLORS

Look deeper. With Max Def, a new dimension is added to shingles with a richer mixture of surface granules. You get a brighter, more vibrant, more dramatic appearance and depth of color. And the natural beauty of your roof shines through.





# Top Shelf

# LANDMARK® PREMIUM

A sophisticated look, brilliantly executed. Our Premium line is engineered to protect, enhance and endure.

- Outclasses ordinary roofing in both appearance and performance
- Tough two-piece laminated fiberglass-based construction
- Features **Max Def** colors for a deeper, richer mixture of surface granules



# LANDMARK® PREMIUM COLOR PALETTE





Max Def Heather Blend



Max Def Weathered Wood

Max Def Moire Black

### MAX DEF COLORS

Look deeper. With Max Def, a new dime