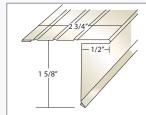

n
- 280 White
- 360 Terratone
- 713 Wicker

### 36 Boxes Per Pallet

CARTON CONTENTS • 50 Pieces • 10 Ft. Lengths • 500 Ft. Per Carton • 32 Lbs.

### ADE3424 (.024)



### STYLE "D" .024 OVERHANG DRIP EDGE

202 Royal Brown 238 Hickory 250 Musket Brown 280 White

### 36 Boxes Per Pallet

### CARTON CONTENTS

- 50 Pieces 10 Ft. Lengths
- 500 Ft. Per Carton 68 Lbs.

### ADE4



### STYLE "D" OVERHANG DRIP EDGE

202 Royal Brown 280 White

### 36 Boxes Per Pallet

CARTON CONTENTS • 50 Pieces • 10 Ft. Lengths • 500 Ft. Per Carton • 37 Lbs.

### PCADE34 (.014)



### STYLE "D" OVERHANG DRIP EDGE

202 Royal Brown 238 Hickory 250 Musket Brown 280 White 360 Terratone 713 Wicker

### 36 Boxes Per Pallet

- CARTON CONTENTS
- 50 Pieces 10 Ft. Lengths
- 500 Ft. Per Carton 37 Lbs.

### ADE342412 (.024)



12 FT 024 OVERHANG DRIP EDGE 202 Royal Brown

280 White 40 Boxes Per Pallet

**ADE187** 

1 7/8

### CARTON CONTENTS • 25 Pieces • 12 Ft. Lengths

• 300 Ft. Per Carton • 45 Lbs.

-3/4″



### STYLE "D" OVERHANG DRIP EDGE

CW01 Colonial White 102 Pearl Gray 112 Tuxedo Gray 138 Bone 200 Black 202 Royal Brown 204 Grecian Green 214 Woodland Green 223 Imperial Brown 238 Hickory 250 Musket Brown 280 White 325 Sandstone Beige 327 Desert Tan 355 Light Maple 360 Terratone 422 Pebblestone Clay 713 Wicker 791 Norwegian Wood 792 Heather 793 Sandcastle 795 Mocha 801 Almond 805 Pewter 817 Cream 818 Bronze 819 Herringbone 820 Cranberry 821 Ivy 822 Pacific Blue 841 Buckskin

901 Ivory

36 Bores Per Pallet Special colors available • 5 carton min.

CARTON CONTENTS

- 50 Pieces 10 Ft. Lengths
- 500 Ft. Per