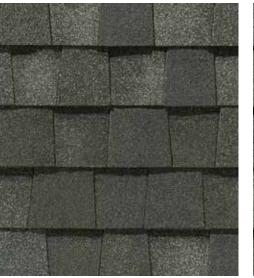

## LANDMARK PREMIMUM ARCHITECHTURAL SHINGLE MAX DEF HEATHER BLEND

# **PRODUCT DESCRIPTION**

Landmark™ is CertainTeed's tried-and-true architectural laminate roofing shingle. Designed to replicate the appearance of cedar shake roofing, Landmark™ is available in an impressive array of colors that compliment any trim, stucco or siding. CertainTeed Landmark's dual-layered construction provides extra protection from the elements. The shingle comes with a Ten Year StreakFighter® algae-resistance. In addition to its classic look and durability, the Landmark<sup>™</sup> series is priced at a fraction of the cost of traditional cedar shake.