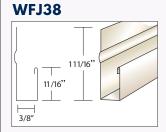

### WFJ5 1 5/8" 11/16" 1/2″

#### 1/2" J CHANNEL MOULDING CW01 Colonial White 102 Pearl Gray 112 Tuxedo Gray 138 Bone 200 Black 202 Royal Brown

- 204 Grecian Green
- 214 Woodland Green
- 223 Imperial Brown
- 238 Hickory
- 250 Musket Brown
- 280 White
- 325 Sandstone Beige
- 327 Desert Tan
- 355 Light Maple
- 360 Terratone 713 Wicker
- 791 Norwegian Wood 792 Heather
- 793 Sandcastle
- 801 Almond
- 805 Pewter
- 817 Cream
- 818 Bronze
- 819 Herringbone
- 820 Cranberry
- 821 Ivv
- 822 Pacific Blue
- 841 Buckskin
- 901 Ivory
- CARTON CONTENTS

White: • 50 Pieces • 12 Ft. Lengths 600 Ft. Per Carton • 35 Lbs. Colors: • 25 Pieces • 12 Ft. Lengths 300 Ft. Per Carton • 19 Lbs.

NFA 4.2

• 200 Ft. Per Carton

• 20 Lbs.

**J58** 