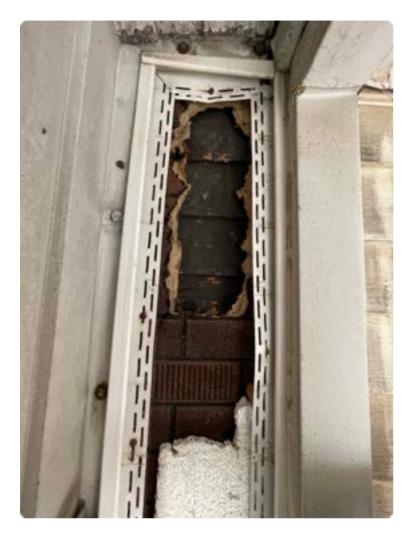

Front porch railing

Right side brick foundation

Current Rear addition foundation

Right side stone overlay foundation

Left side brick foundation

Exterior basement access

Exterior rotted back porch door

Exterior rotted back steps & old clean out vent

Front porch railing

Broken cement garage pad

Rotted, broken Bulkhead door

Basement floor from bulkhead door

Basement floor from bulkhead door