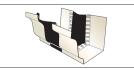

# 1830 Church St.

Back of Home

# **Existing Condition**

- Built in 1890
- 2 Bedrooms
- 1 full bathroom
- Inoperable clean out vents in rear
- Michigan Basement

- White Vinyl siding
- Asphalt Roof (3 overlays)
- Red Aluminum Awnings rusted
- Brick Foundation/ block foundation in back at addition in need of tuck-pointing
- Rotted/ inoperable Wooden Windows
- Rotted gutters

# Scope of Work

Add an addition to the rear home building off of the current walls and foundation. Recreate a step down roofline from the front to back of the home. The front appearance would not change from what is currently there.