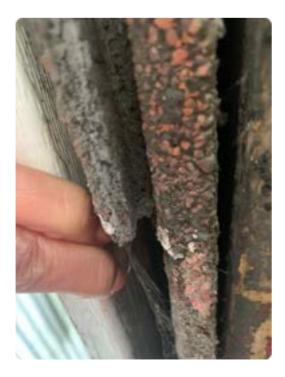

# **Exhibit A**

Photos of current condition of home with description below each photo.

Exposed portion of Red Asbestos Overlay

Layers of covering under vinyl siding

Layers of covering under vinyl siding rear left corner

Three visible layers of roof

Current layers of exterior cladding: ( Vinyl siding, Styrofoam, Insulbrick, Original wood front left corner)

Back porch interior door

Back porch exterior door

Rotted and broken gutter