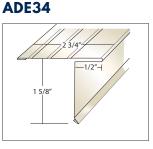

### **ADE3412**

202 Royal Brown 238 Hickory 280 White 360 Terratone

40 Boxes Per Pallet Special colors available • 5 carton min.

CARTON CONTENTS • 25 Pieces • 12 Ft. Lengths • 300 Ft. Per Carton • 30 Lbs. PCADE45 (.014)