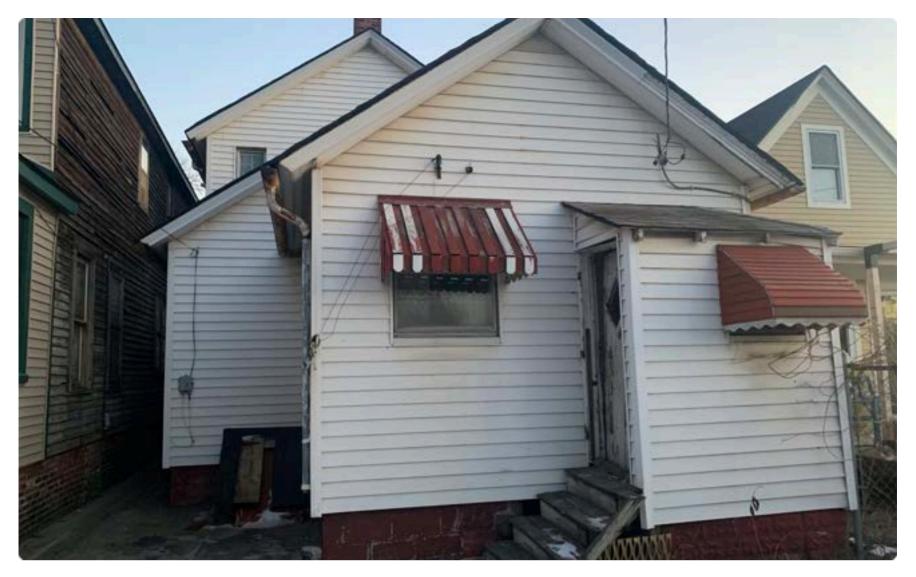

DATE 03/01/2022

Project Narrative:

The existing two story vernacular home, originally constructed in 1890, has a living room on the first floor and two bedrooms on the second floor. It sits atop a crawl space foundation of pressed clay brick with a thin lime brick covering. The front portion of the home has a single front-facing gable at the top of the second story. The first single story addition has a lower roofline than the original structure and sits atop a pressed clay brick foundation. It houses the dining room, the home's only bathroom, a basement and attic space for storage that has no standing headroom only accessible from a bedroom in the original structure. A second single story addition was added to the rear of the first addition. It has a lower roofline than the first addition and only houses the kitchen which sits atop a cinder block foundation. The second addition is thinner than the existing two structures as an exterior basement bulkhead door sits aside it.

The entire house is currently sided with a white vinyl material. The vinyl siding is installed over an insulbrick siding material. Several of the existing wooden windows are rotted, deteriorated, dismantled and missing throughout the structure. Some are void of the ropes, weights and other pieces that allow the window to function properly. Several windows are screwed in place to hold them closed as they are inoperable or missing parts to open and close properly. The roof has three layers of asphalt shingles that are missing in several places. The gutters, downspouts, awnings and the porch rails are rusted and deteriorated throughout the property. There is broken concrete where a garage used to exist, overgrown dead landscaping, a collapsing inoperable back door cover to a small porch, and deteriorated basement bulkhead door that has continuously flooded the basement floor causing it to lift and crack throughout.

# 1830 Church St.

Back of Home