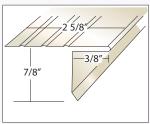

### **ADE3412**

202 Royal Brown 238 Hickory 280 White 360 Terratone

40 Boxes Per Pallet Special colors available • 5 carton min.

CARTON CONTENTS • 25 Pieces • 12 Ft. Lengths • 300 Ft. Per Carton • 30 Lbs. PCADE45 (.014)