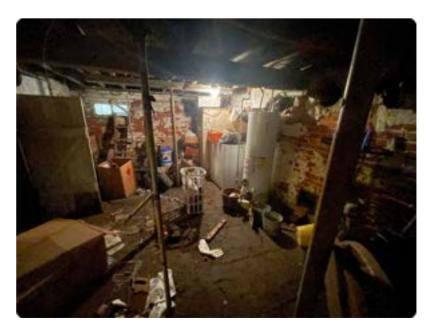

DATE 03/01/2022

Project Narrative:

The existing two story vernacular home, originally constructed in 1890, has a living room on the first floor and two bedrooms on the second floor. It sits atop a crawl space foundation of pressed clay brick with a thin lime brick covering. The front portion of the home has a single front-facing gable at the top of the second story. The first single story addition has a lower roofline than the original structure and sits atop a pressed clay brick foundation. It houses the dining room, the home's only bathroom, a basement and attic space for storage that has no standing headroom only accessible from a bedroom in the original structure. A second single story addition was added to the rear of the first addition. It has a lower roofline than the first addition and only houses the kitchen which sits atop a cinder block foundation. The second addition is thinner than the existing two structures as an exterior basement bulkhead door sits aside it.

The entire house is currently sided with a white vinyl material. The vinyl siding is installed over an insulbrick siding material. Several of the existing wooden windows are rotted, deteriorated, dismantled and missing throughout the structure. Some are void of the ropes, weights and other pieces that allow the window to function properly. Several windows are screwed in place to hold them closed as they are inoperable or missing parts to open and close properly. The roof has three layers of asphalt shingles that are missing in several places. The gutters, downspouts, awnings and the porch rails are rusted and deteriorated throughout the property. There is broken concrete where a garage used to exist, overgrown dead landscaping, a collapsing inoperable back door cover to a small porch, and deteriorated basement bulkhead door that has continuously flooded the basement floor causing it to lift and crack throughout.