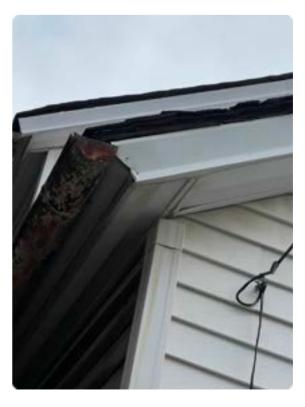

# **Existing Condition**

- Built in 1890
- 2 Bedrooms
- 1 full bathroom
- Inoperable clean out vents in rear
- Michigan Basement

- White Vinyl siding
- Asphalt Roof (3 overlays)
- Red Aluminum Awnings rusted
- Brick Foundation/ block foundation in back at addition in need of tuck-pointing
- Rotted/ inoperable Wooden Windows
- Rotted gutters

Rotted Gutter

Rotted gutter

Rotted gutter on the side of home side view from front left.

Rotted gutter

Overgrown Landscaping to be removed

Front of Home Overgrown Landscaping

Front porch railing and foundation