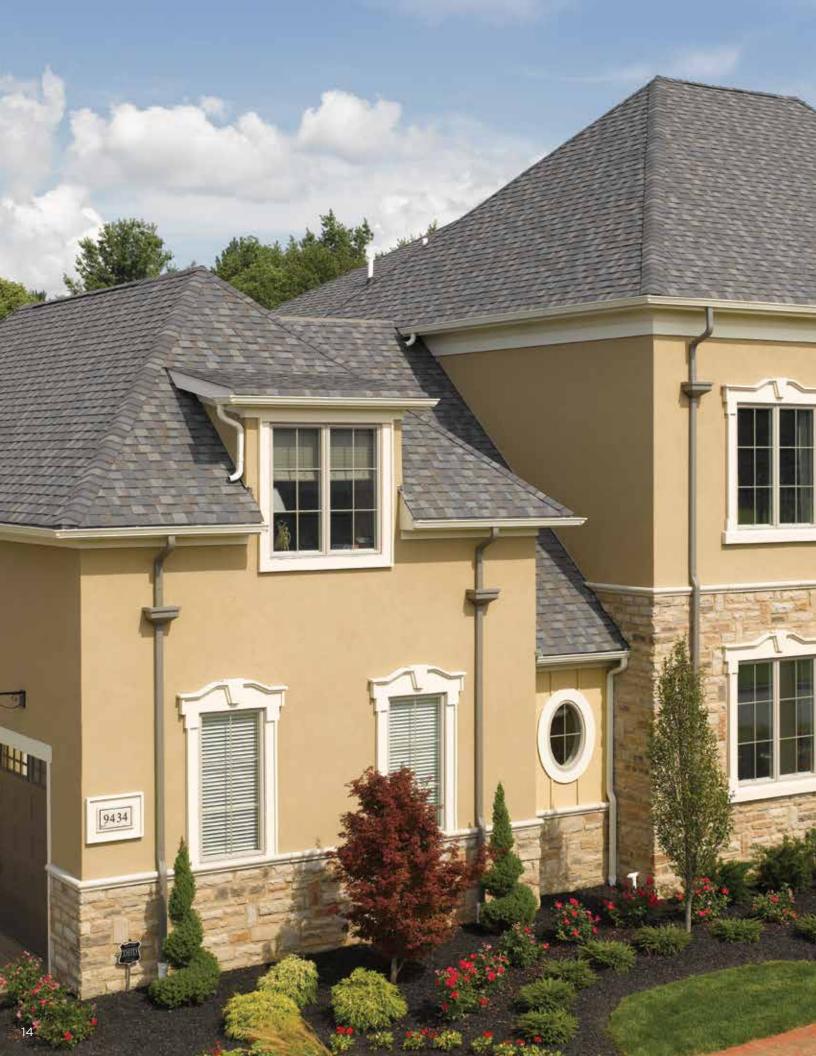

#### Roof

- Install new dimensional asphalt shingles (color brown)
- Install new k-style, aluminum gutters and downspouts (color not specified)
- Retain existing facia