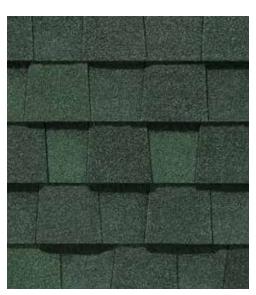

## LANDMARK PREMIMUM ARCHITECHTURAL SHINGLE MAX DEF HEATHER BLEND

# **PRODUCT DESCRIPTION**

Landmark™ is CertainTeed's tried-and-true architectural laminate roofing shingle. Designed to replicate the appearance of cedar shake roofing, Landmark™ is available in an impressive array of colors that compliment any trim, stucco or siding. CertainTeed Landmark's dual-layered construction provides extra protection from the elements. The shingle comes with a Ten Year StreakFighter® algae-resistance. In addition to its classic look and durability, the Landmark<sup>™</sup> series is priced at a fraction of the cost of traditional cedar shake.