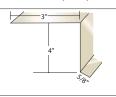

n • 48 Lbs.

### GRA34



GALVANIZED RAKE EDGE 200 Black 202 Royal Brown 280 White

CARTON CONTENTS • 25 Pieces • 10 Ft. Lengths • 250 Ft. Per Carton • 92 Lbs.

**ADRIP3X2** (.024)



24 GAUGE STEEL ASPHALT DRIP

Galvalume White Brown

Custom Bent Only/Kynar Finish Special Profiles Available

CARTON CONTENTS • 10 Pieces • 10 Ft. Lengths • 100 Ft. Per Carton • 3x2 - 45 Lbs.

### GDE34



### GALVANIZED OVERHANG DRIP EDGE

- 200 Black
- 202 Royal Brown 238 Hickory
- 280 White
- 360 Terratone
- 713 Wicker
- CARTON CONTENTS
- 25 Pieces 10 Ft. Lengths • 250 Ft. Per Carton • 55 Lbs.
- GRA62



### GALVANIZED GUTTER APRON

200 Black
202 Royal Brown
238 Hickory
280 White
360 Terratone
713 Wicker
CARTON CONTENTS

• 25 Pieces • 10 Ft. Lengths • 250 Ft. Per Carton • 48 Lbs.

### **ADRIP3X4** (.024)



24 GAUGE STEEL ASPHALT DRIP

Galvalume White Brown

Custom Bent Only/Kynar Finish Special Profiles Available

CARTON CONTENTS • 10 Pieces • 10 Ft. Lengths • 100 Ft. Per Carton • 3x4 - 63 Lbs.

### GRA325



### GALVANIZED RAKE EDGE

200 Black 202 Royal Brown 280 White

CARTON CONTENTS • 25 Pieces • 10 Ft. Lengths • 250 Ft. Per Carton • 73 Lbs.

### GREC5



### GALVANIZED STYLE C RAKE EDGE

202 Royal Brown 280 White

### CARTON CONTENTS

- 25 Pieces 10 Ft. Lengths
- 250 Ft. Per Carton 48 Lbs.

### GSTOP4 (.024)



24 GAUGE STEEL GRAVEL STOP

Galvalume White Brown

Custom Bent Only/Kynar Finish Special Profiles Available

CARTON CONTENTS • 10 Pieces • 10 Ft. Lengths • 100 Ft. Per Carton • 60 Lbs.



### GALVANIZED RAKE EDGE

200 Black 202 Royal Brown 280 White

- CARTON CONTENTS
- 25 Piec