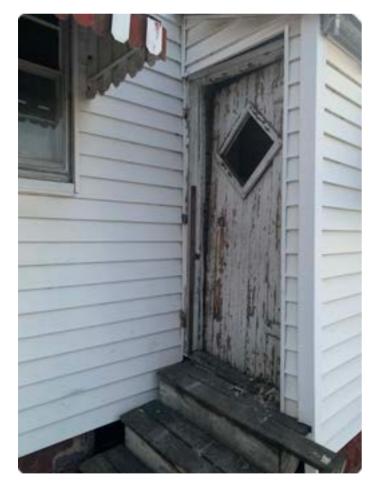

Three visible layers of roof

Current layers of exterior cladding: ( Vinyl siding, Styrofoam, Insulbrick, Original wood front left corner)

Back porch interior door

Back porch exterior door

Rotted and broken gutter

Front porch railing

Right side brick foundation

Current Rear addition foundation

Right side stone overlay foundation

Left side brick foundation

Exterior basement access

Exterior rotted back porch door

Exterior rotted back steps & old clean out vent