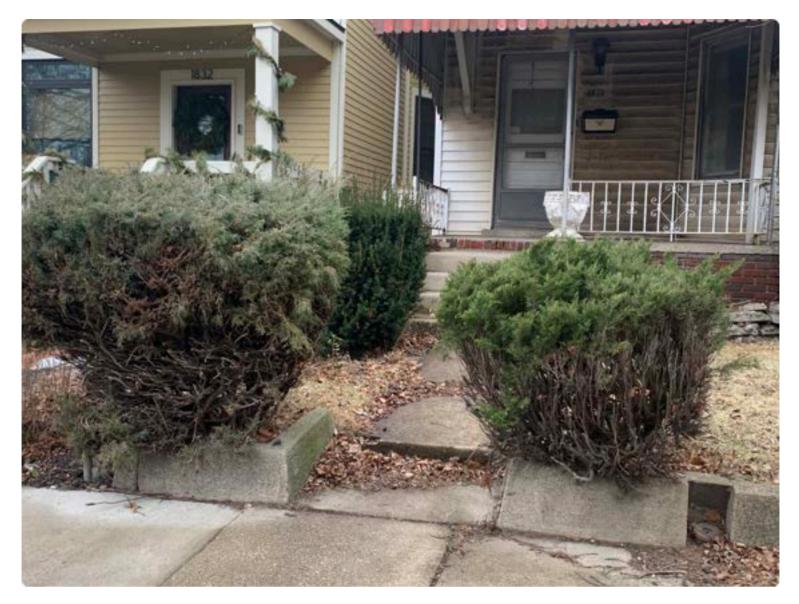

Site

- Remove overgrown landscaping/shrubs in front and rear of home
- Reseed grass
- Add new flowers/bushes in front and back of home
- Remove existing broken concrete garage pad and replace with concrete pad

The entire house is currently sided with a white vinyl material. The vinyl siding is installed over an insulbrick siding material. Several of the existing wooden windows are rotted, deteriorated, dismantled and missing throughout the structure. Some are void of the ropes, weights and other pieces that allow the window to function properly. Several windows are screwed in place to hold them closed as they are inoperable or missing parts to open and close properly. The roof has three layers of asphalt shingles that are missing in several places. The gutters, downspouts, awnings and the porch rails are rusted and deteriorated throughout the property. There is broken concrete where a garage used to exist, overgrown dead landscaping, a collapsing inoperable back door cover to a small porch, and deteriorated basement bulkhead door that has continuously flooded the basement floor causing it to lift and crack throughout.

repurpose old and add new windows to the addition

- Remove aluminum awnings on exterior of the home
- Replace rotted iron porch railing with new wood railing
- Brick foundation tuck pointed
- Replace inoperable rotted gutters
- Repair porch steps/foundation with the same material
- Remove overgrown landscaping in front and rear of home
  - reseed grass
  - add new flowers/ bushes in front and back of home
  - remove existing cracked concrete garage pad
  - replace concrete pad with new concrete pad

Rotted Gutter

Rotted gutter

Rotted gutter on the side of home side view from front left.

Rotted gutter

Overgrown Landscaping to be removed

Front of Home Overgrown Landscaping

Front porch railing and foundation