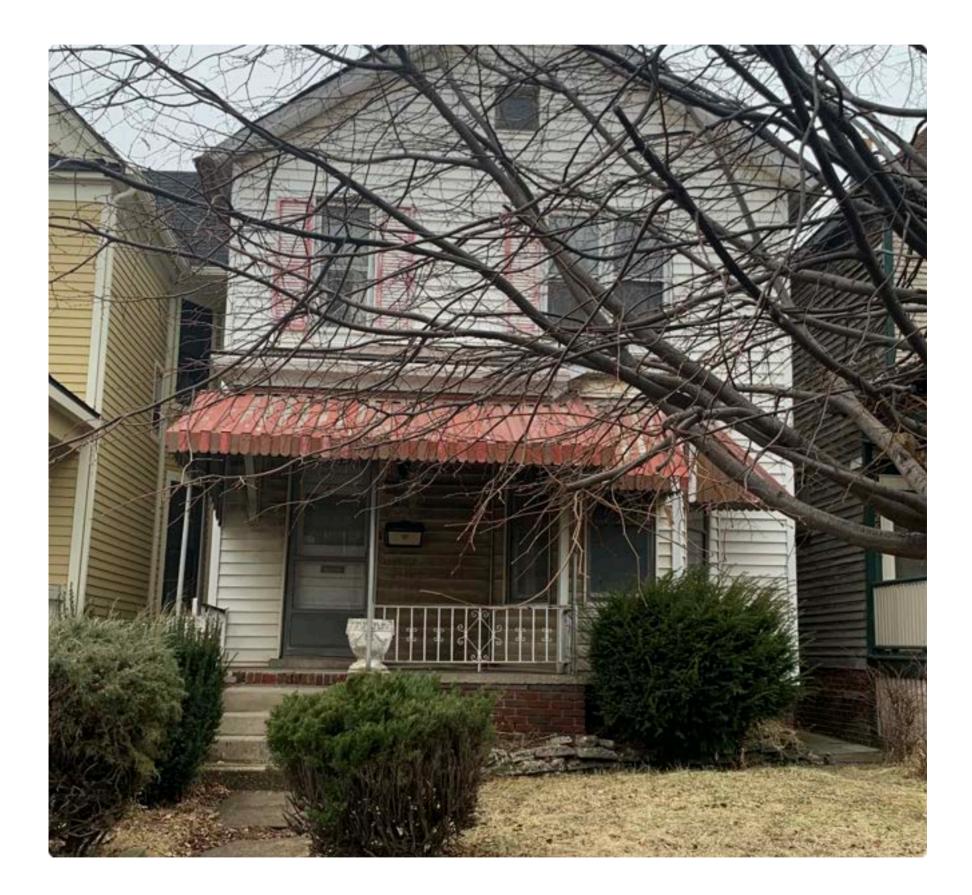

#### Front/South Elevation

- Remove the existing non-historic aluminum shutters at the second story,
- Remove the existing non-historic aluminum awnings at the front porch
- Remove the vinyl siding at the front porch ceiling, roof and bracket to reveal original wood elements. Repair with wood to match where necessary
- At front porch, replace existing metal railing and porch posts with new railing and porch posts
- Replace the existing historic wood front door
- Remove the existing vinyl siding and insulbrick/asphalt siding and insulation underneath to reveal the existing historic/original horizontal lapped wood siding. The original lapped wood siding will be retained and repaired
- Retain and repair existing historic wood windows

DATE 03/01/2022

Project Narrative:

The existing two story vernacular home, originally constructed in 1890, has a living room on the first floor and two bedrooms on the second floor. It sits atop a crawl space foundation of pressed clay brick with a thin lime brick covering. The front portion of the home has a single front-facing gable at the top of the second story. The first single story addition has a lower roofline than the original structure and sits atop a pressed clay brick foundation. It houses the dining room, the home's only bathroom, a basement and attic space for storage that has no standing headroom only accessible from a bedroom in the original structure. A second single story addition was added to the rear of the first addition. It has a lower roofline than the first addition and only houses the kitchen which sits atop a cinder block foundation. The second addition is thinner than the existing two structures as an exterior basement bulkhead door sits aside it.

The entire house is currently sided with a white vinyl material. The vinyl siding is installed over an insulbrick siding material. Several of the existing wooden windows are rotted, deteriorated, dismantled and missing throughout the structure. Some are void of the ropes, weights and other pieces that allow the window to function properly. Several windows are screwed in place to hold them closed as they are inoperable or missing parts to open and close properly. The roof has three layers of asphalt shingles that are missing in several places. The gutters, downspouts, awnings and the porch rails are rusted and deteriorated throughout the property. There is broken concrete where a garage used to exist, overgrown dead landscaping, a collapsing inoperable back door cover to a small porch, and deteriorated basement bulkhead door that has continuously flooded the basement floor causing it to lift and crack throughout.