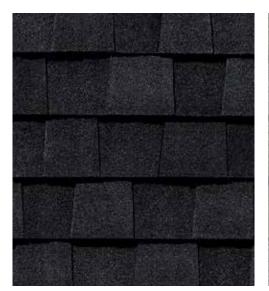

## LANDMARK PREMIMUM ARCHITECHTURAL SHINGLE MAX DEF HEATHER BLEND

# **PRODUCT DESCRIPTION**

Landmark™ is CertainTeed's tried-and-true architectural laminate roofing shingle. Designed to replicate the appearance of cedar shake roofing, Landmark™ is available in an impressive array of colors that compliment any trim, stucco or siding. CertainTeed Landmark's dual-layered construction provides extra protection from the elements. The shingle comes with a Ten Year StreakFighter® algae-resistance. In addition to its classic look and durability, the Landmark<sup>™</sup> series is priced at a fraction of the cost of traditional cedar shake.