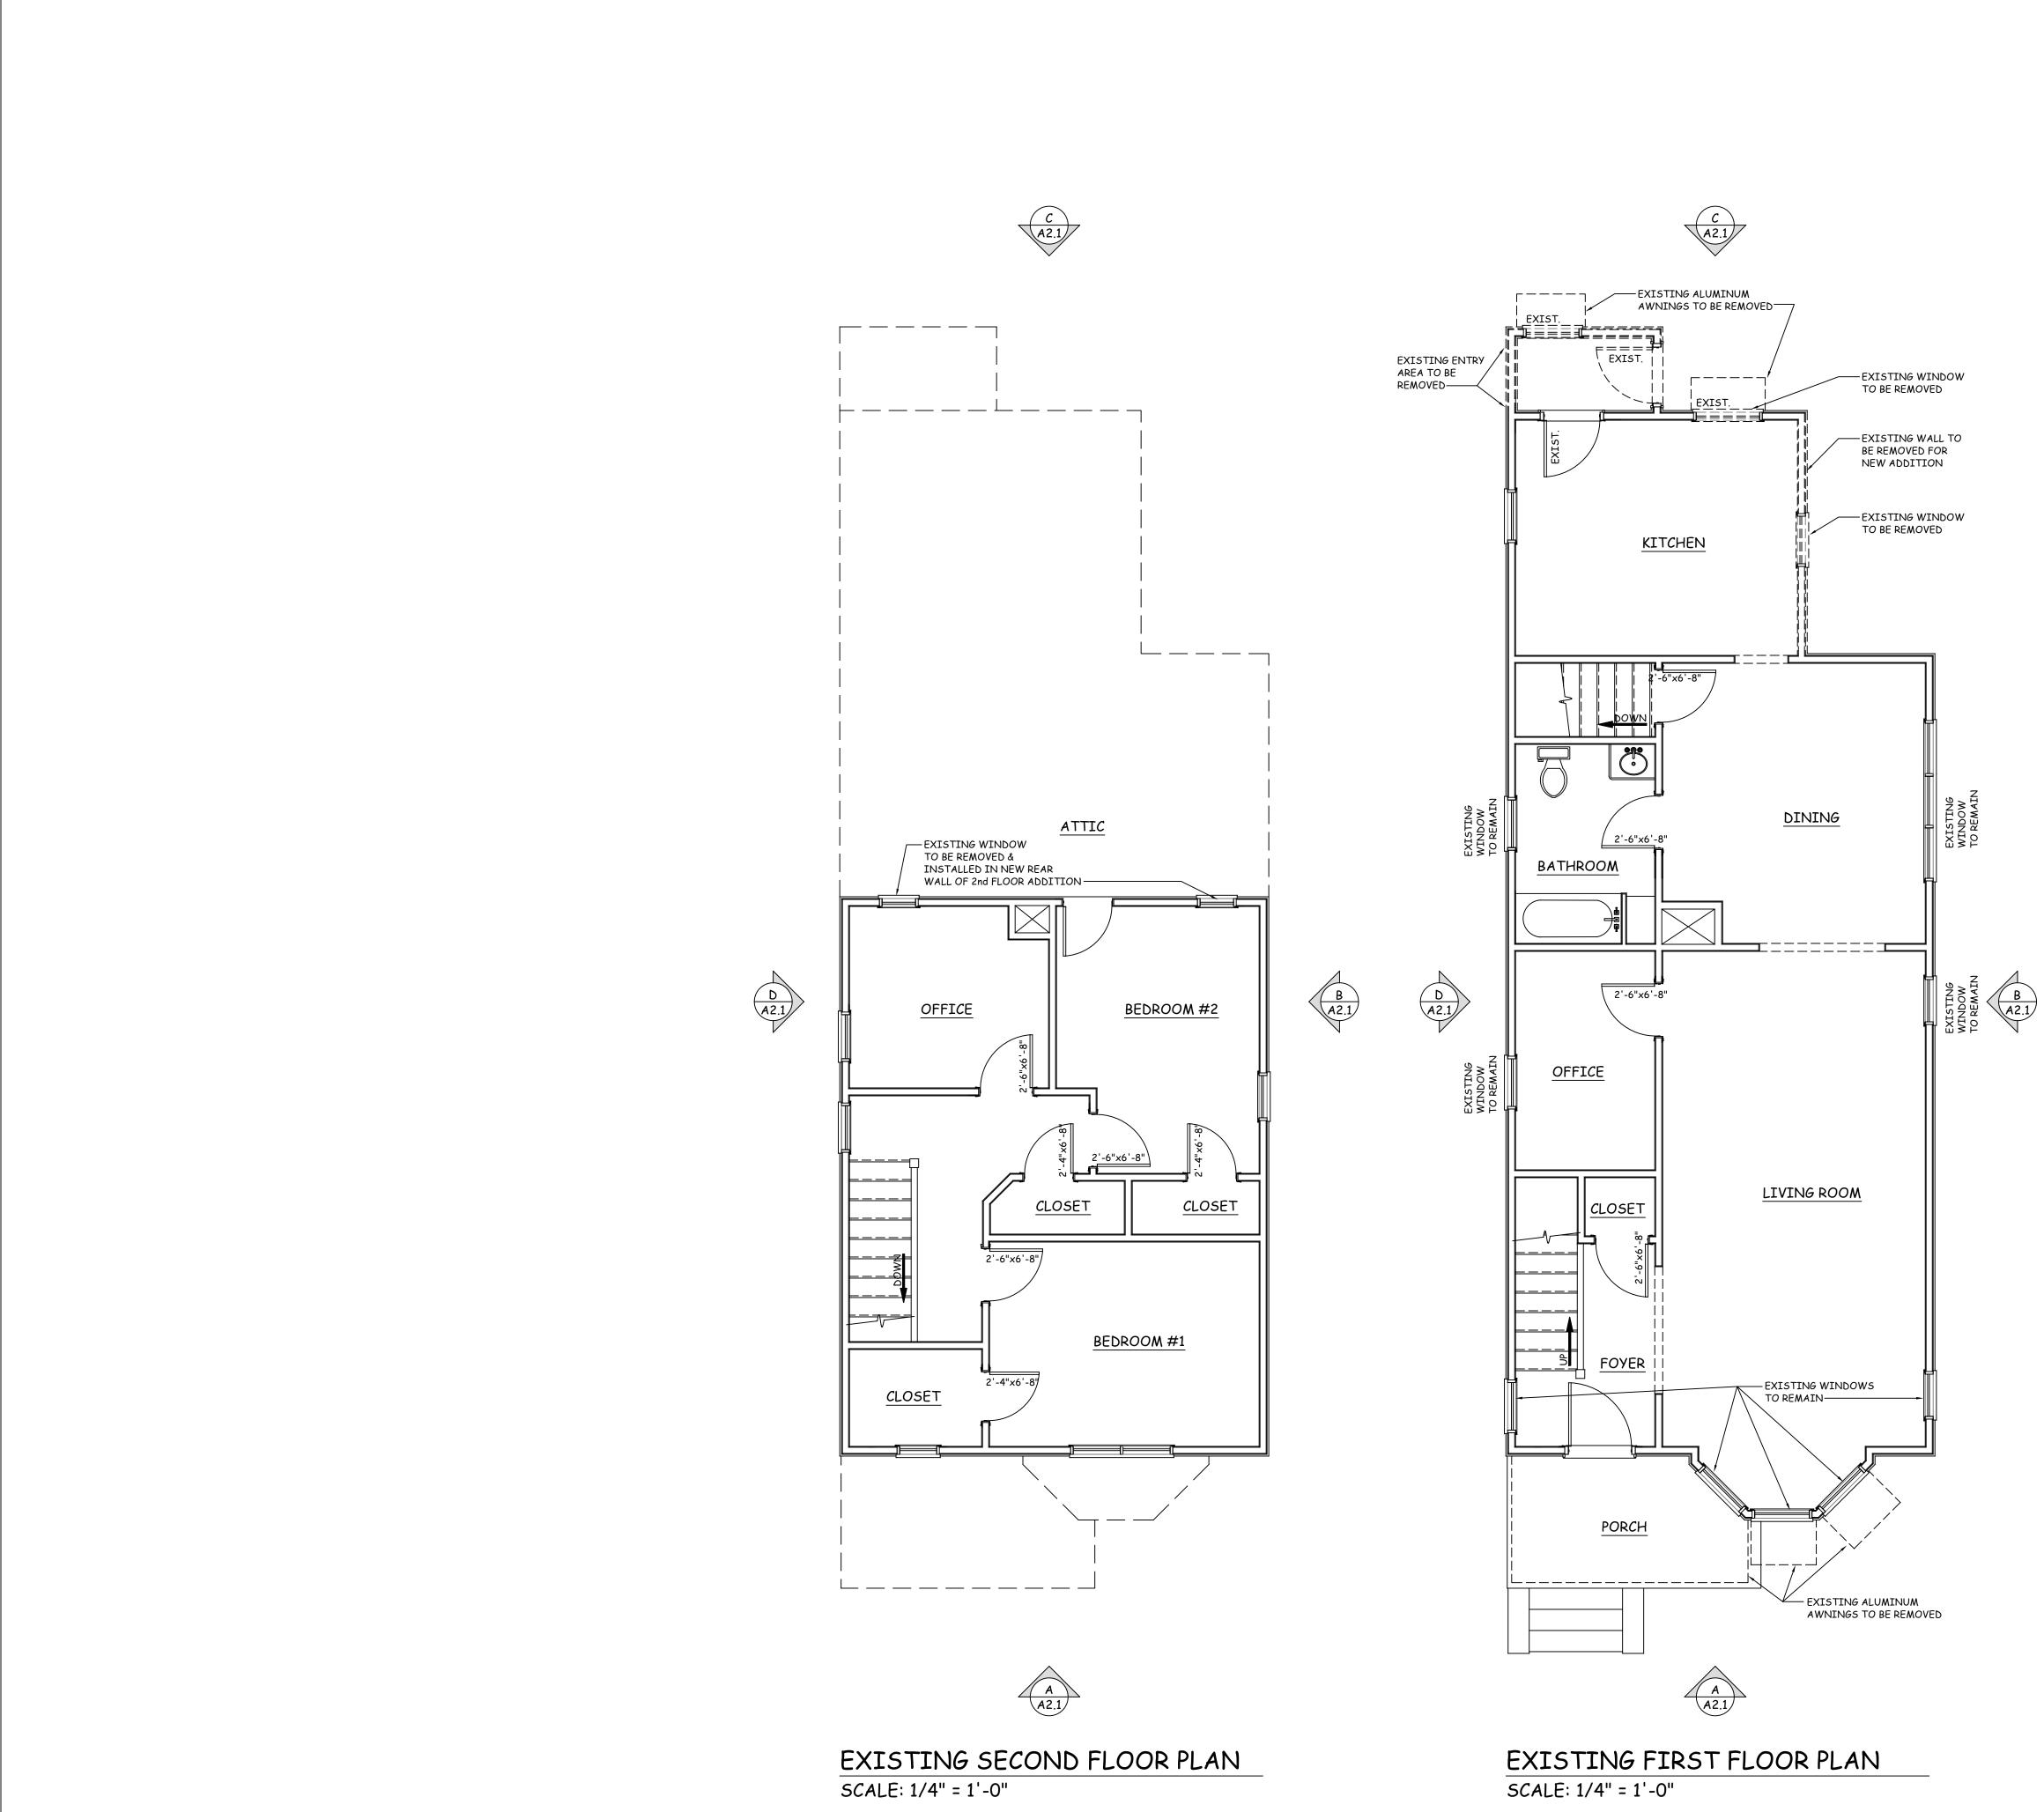

DATE 03/01/2022

Project Narrative:

The existing two story vernacular home, originally constructed in 1890, has a living room on the first floor and two bedrooms on the second floor. It sits atop a crawl space foundation of pressed clay brick with a thin lime brick covering. The front portion of the home has a single front-facing gable at the top of the second story. The first single story addition has a lower roofline than the original structure and sits atop a pressed clay brick foundation. It houses the dining room, the home's only bathroom, a basement and attic space for storage that has no standing headroom only accessible from a bedroom in the original structure. A second single story addition was added to the rear of the first addition. It has a lower roofline than the first addition and only houses the kitchen which sits atop a cinder block foundation. The second addition is thinner than the existing two structures as an exterior basement bulkhead door sits aside it.

The entire house is currently sided with a white vinyl material. The vinyl siding is installed over an insulbrick siding material. Several of the existing wooden windows are rotted, deteriorated, dismantled and missing throughout the structure. Some are void of the ropes, weights and other pieces that allow the window to function properly. Several windows are screwed in place to hold them closed as they are inoperable or missing parts to open and close properly. The roof has three layers of asphalt shingles that are missing in several places. The gutters, downspouts, awnings and the porch rails are rusted and deteriorated throughout the property. There is broken concrete where a garage used to exist, overgrown dead landscaping, a collapsing inoperable back door cover to a small porch, and deteriorated basement bulkhead door that has continuously flooded the basement floor causing it to lift and crack throughout.

We are proposing to remove all existing vinyl siding and insulbrick from the entire house. We will restore the original wood siding on the front of the home to bring it back to historial prominence and install Hardie board siding on the sides and back of the home. If wood is severely damaged we would propose covering irreparable wood with Hardie board of the similar size and dimensions of the original wood siding. We will attempt to repair all existing windows to preserve the integrity of historic standards. We are also proposing to erect an addition to the back of the home above the second and third additions to increase living space. Vast majority of the addition will be built off of the current walls and foundation. The bulkhead doors and walkout entrance will be closed off surrounded with a new L-shaped exterior wall that will sit atop a crawl space foundation that matches the existing cinder block foundation to stop basement flooding. The dilapidated rear door covering will be removed. This would increase the living space to improve functionality adding a bedroom, a bathroom, a laundry area and larger kitchen.

The project will include new roof shingles on existing roof and addition, new Hardie siding and trim on the addition that will match the original structure and historical standards. We will repurpose the muntin windows that are removed from the old additions to the new addition. We will also add new windows to the rear of the addition that will match the existing size and shape of the current windows.