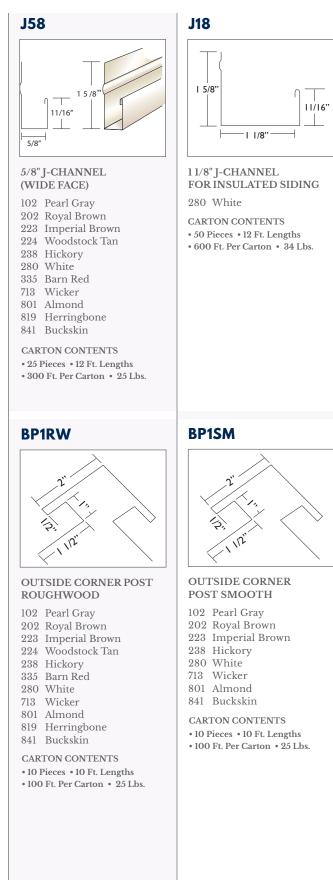

#### 5/8" J CHANNEL MOULDING

Certainteed/Wolverine Colors CW01 Colonial White 102 Pearl Gray 202 Royal Brown 223 Imperial Brown 224 Woodstock Tan 238 Hickory 250 Musket Brown 280 White 325 Sandstone Beige 327 Desert Tan 335 Barn Red 355 Light Maple 713 Wicker 791 Norwegian Wood 793 Sandcastle 801 Almond 805 Pewter 817 Cream 819 Herringbone 841 Buckskin 901 Ivory

#### CARTON CONTENTS

- 25 Pieces 12 Ft. Lengths
- 300 Ft. Per Carton 19 Lbs.

**VSR92** 

Use with Aluminum Siding/Vinyl Soffit

9/16'

3/4'

SOFFIT RECEIVER

Per Square Inch/Per Lin Ft.