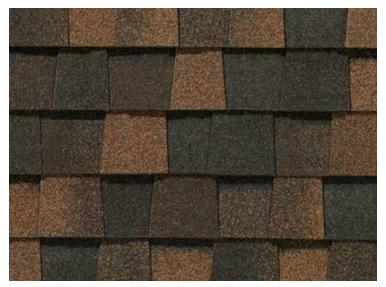

## LANDMARK PREMIMUM ARCHITECHTURAL SHINGLE MAX DEF HEATHER BLEND

# **PRODUCT DESCRIPTION**

Landmark™ is CertainTeed's tried-and-true architectural laminate roofing shingle. Designed to replicate the appearance of cedar shake roofing, Landmark™ is available in an impressive array of colors that compliment any trim, stucco or siding. CertainTeed Landmark's dual-layered construction provides extra protection from the elements. The shingle comes with a Ten Year StreakFighter® algae-resistance. In addition to its classic look and durability, the Landmark<sup>™</sup> series is priced at a fraction of the cost of traditional cedar shake.