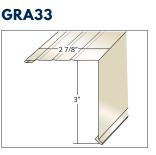

### GRA34

GALVANIZED RAKE EDGE 200 Black 202 Royal Brown 280 White

CARTON CONTENTS • 25 Pieces • 10 Ft. Lengths • 250 Ft. Per Carton • 92 Lbs.

**ADRIP3X2** (.024)

24 GAUGE STEEL ASPHALT DRIP

Galvalume White Brown