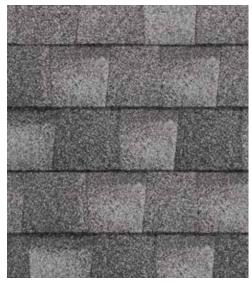

rth America. CertainTeed's StreakFighter technology uses the power of science to repel algae before it can take hold and spread. StreakFighter's granular blend includes naturally algae-resistant copper, helping your roof maintain its curb appeal and look beautiful for years to come.

## Granule with StreakFighter Technology

Ceramic coating Copper layer Mineral core







# The Trusted Classic

## LANDMARK®

Owning a Landmark roof brings peace of mind. Landmark's heavy weight and exceptional reliability make it a 'Best Buy' by a leading Consumer Magazine.



- Dual-layered for extra dimensionality and protection from the elements
- Offers the widest array of colors in the industry
- Independently certified as meeting the highest quality standards for roofing



# LANDMARK® COLOR PALETTE



Birchwood CRRC Product ID 0668-0084



Black Walnut



Burnt Sienna



Granite Gray



Heather Blend



Hunter Green



Silver Birch CRRC Product ID 0668-0072





**Cinder Black** 



Moire Black

Mountain Timber



Driftwood



Georgetown Gray



Resawn Shake









### LANDMARK® PRO Architect 80

A refined union of vision and value, our PRO line leads its class in optimal performance and variety of color.

- Engineered to meet professional contractors' exacting specifications
- Available in a wide selection of eye-catching **Max Def** colors
- Outweighs standard laminates to provide greater protection from the elements



# LANDMARK® PRO/Architect 80 COLOR PALETTE



**Cinder Black** 



Max Def Granite Gray



Max Def Weathered Wood



Max Def Black Walnut



Max Def Heather Blend