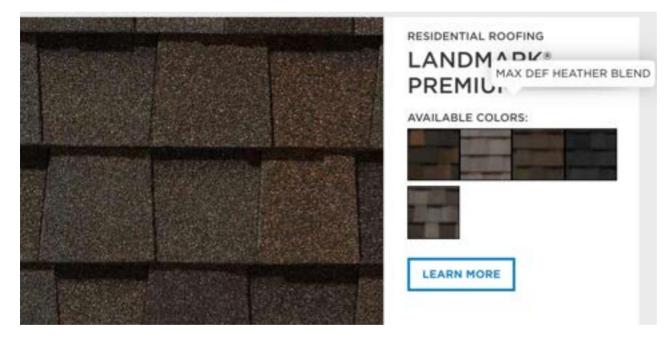

## PROPOSED ROOFING MATERIALS

## LANDMARK PREMIMUM ARCHITECHTURAL SHINGLE MAX DEF HEATHER BLEND

# **PRODUCT DESCRIPTION**

Landmark™ is CertainTeed's tried-and-true architectural laminate roofing shingle. Designed to replicate the appearance of cedar shake roofing, Landmark™ is available in an impressive array of colors that compliment any trim, stucco or siding. CertainTeed Landmark's dual-layered construction provides extra protection from the elements. The shingle comes with a Ten Year StreakFighter® algae-resistance. In addition to its classic look and durability, the Landmark<sup>™</sup> series is priced at a fraction of the cost of traditional cedar shake.