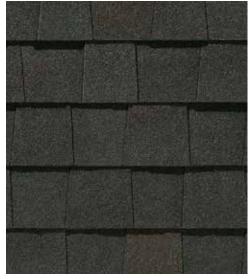

r technology uses the power of science to repel algae before it can take hold and spread. StreakFighter's granular blend includes naturally algae-resistant copper, helping your roof maintain its curb appeal and look beautiful for years to come.

## Granule with StreakFighter Technology

Ceramic coating Copper layer Mineral core







# The Trusted Classic

## LANDMARK®

Owning a Landmark roof brings peace of mind. Landmark's heavy weight and exceptional reliability make it a 'Best Buy' by a leading Consumer Magazine.



- Dual-layered for extra dimensionality and protection from the elements
- Offers the widest array of colors in the industry
- Independently certified as meeting the highest quality standards for roofing



# LANDMARK® COLOR PALETTE



Birchwood CRRC Product ID 0668-0084



Black Walnut



Burnt Sienna



Granite Gray



Heather Blend



Hunter Green



Silver Birch CRRC Product ID 0668-0072





**Cinder Black** 



Moire Black

Mountain Timber



Driftwood



Georgetown Gray



Resawn Shake









### LANDMARK® PRO Architect 80

A refined union of vision and value, our PRO line leads its class in optimal performance and variety of color.

- Engineered to meet professional contractors' exacting specifications
- Available in a wide selection of eye-catching **Max Def** colors
- Outweighs standard laminates to provide greater protection from the elements



# LANDMARK® PRO/Architect 80 COLOR PALETTE



**Cinder Black** 



Max Def Granite Gray



Max Def Weathered Wood



Max Def Black Walnut



Max Def Heather Blend



Silver Birch CRRC Product ID 0668-00