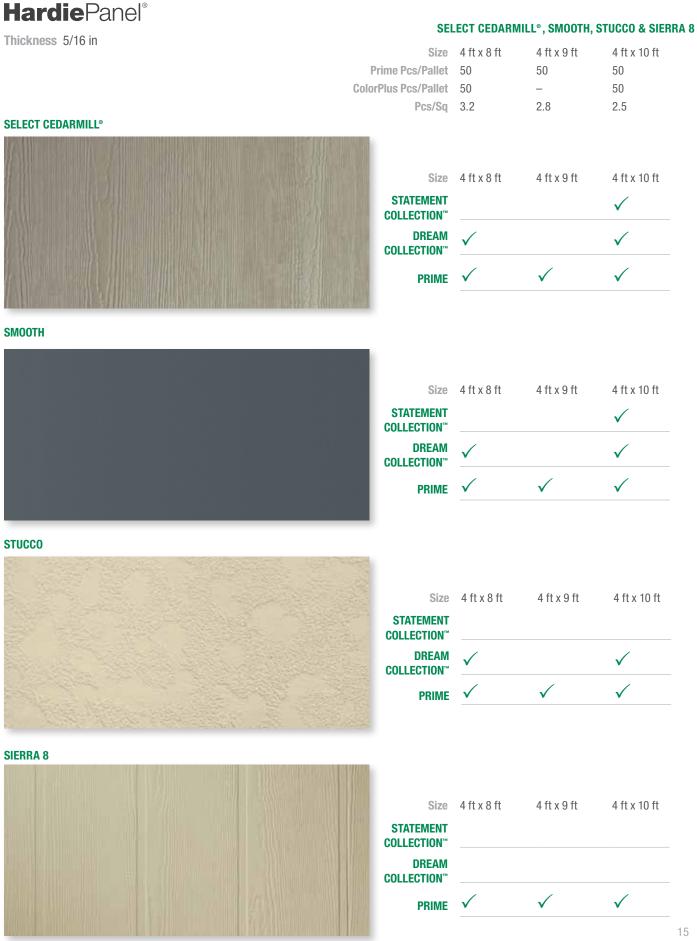

# **Exhibit B**

Proposed Finish Hardie Siding Materials.

You can't go wrong with this sleek, modern siding. Find the perfect color in our Statement Collection products or Dream Collection products. Or get it primed for paint.

#### THE STATEMENT COLLECTION™

Classic shades-engineered with long-lasting ColorPlus® Technology-will make a

statement that resonates for generations. The tried and true colors of James Hardie's Statement Collection\*\* products were designed for every home. They're our most popul hues. And they are readily available in your region.

Smooth Finish Lap 4in Hardie Siding in Eucalyptus Green

Proposed color Eucalyptus Green