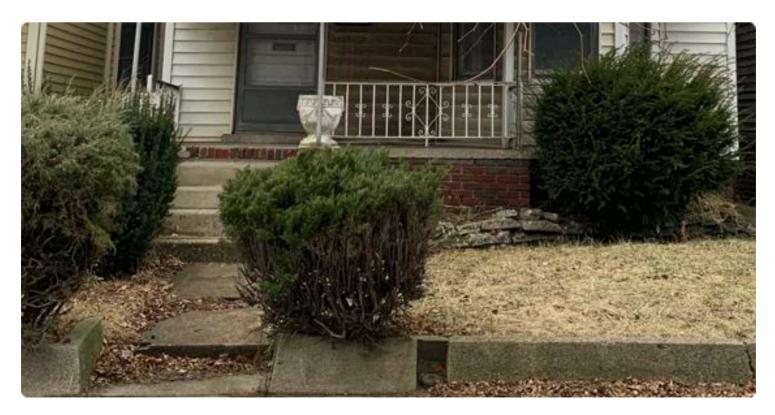

Site

- Remove overgrown landscaping/shrubs in front and rear of home
- Reseed grass
- Add new flowers/bushes in front and back of home
- Remove existing broken concrete garage pad and replace with concrete pad

The entire house is currently sided with a white vinyl material. The vinyl siding is installed over an insulbrick siding material. Several of the existing wooden windows are rotted, deteriorated, dismantled and missing throughout the structure. Some are void of the ropes, weights and other pieces that allow the window to function properly. Several windows are screwed in place to hold them closed as they are inoperable or missing parts to open and close properly. The roof has three layers of asphalt shingles that are missing in several places. The gutters, downspouts, awnings and the porch rails are rusted and deteriorated throughout the property. There is broken concrete where a garage used to exist, overgrown dead landscaping, a collapsing inoperable back door cover to a small porch, and deteriorated basement bulkhead door that has continuously flooded the basement floor causing it to lift and crack throughout.

repurpose old and add new windows to the addition

- Remove aluminum awnings on exterior of the home
- Replace rotted iron porch railing with new wood railing
- Brick foundation tuck pointed
- Replace inoperable rotted gutters
- Repair porch steps/foundation with the same material
- Remove overgrown landscaping in front and rear of home
  - reseed grass
  - add new flowers/ bushes in front and back of home
  - remove existing cracked concrete garage pad
  - replace concrete pad with new concrete pad

Rotted Gutter

Rotted gutter

Rotted gutter on the side of home side view from front left.

Rotted gutter

Overgrown Landscaping to be removed

Front of Home Overgrown Landscaping

Front porch railing and foundation