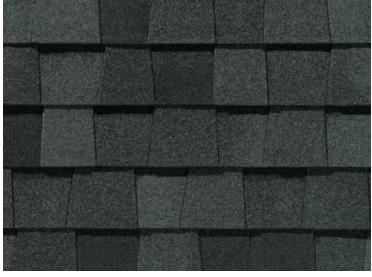

## LANDMARK PREMIMUM ARCHITECHTURAL SHINGLE MAX DEF HEATHER BLEND

# **PRODUCT DESCRIPTION**

Landmark™ is CertainTeed's tried-and-true architectural laminate roofing shingle. Designed to replicate the appearance of cedar shake roofing, Landmark™ is available in an impressive array of colors that compliment any trim, stucco or siding. CertainTeed Landmark's dual-layered construction provides extra protection from the elements. The shingle comes with a Ten Year StreakFighter® algae-resistance. In addition to its classic look and durability, the Landmark<sup>™</sup> series is priced at a fraction of the cost of traditional cedar shake.