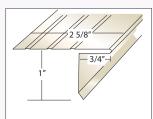

200 Black 202 Royal Brown 223 Imperial Brown 250 Musket Brown 280 White 360 Terratone

Special colors available • 5 carton min.

CARTON CONTENTS • 50 Pieces • 10 Ft. Lengths • 500 Ft. Per Carton • 42 Lbs.



### ALUMINUM GUTTER APRON

200 Black 202 Royal Brown 280 White 360 Terratone

### Special colors available • 5 carton min.

CARTON CONTENTS • 50 Pieces • 10 Ft. Lengths • 500 Ft. Per Carton • 40 Lbs.



### ALUMINUM GUTTER APRON

200 Black202 Royal Brown238 Hickory280 White360 Terratone

### Special colors available • 5 carton min.

CARTON CONTENTS

- 50 Pieces 10 Ft. Lengths
- 500 Ft. Per Carton 42 Lbs.



### ANDERSEN BRICK MOULDING

223 Imperial Brown 280 White

- CARTON CONTENTS
- 20 Pieces 12 Ft. Lengths
- 240 Ft. Per Carton 23 Lbs.



Photo Credit: Visbeen Architects

### ADE45



### STYLE "D" OVERHANG DRIP EDGE

200 Black 202 Royal Brown 238 Hickory 250 Musket Brown 280 White 360 Terratone 713 Wicker

### 36 Boxes Per Pallet

CARTON CONTENTS

- 50 Pieces 10 Ft. Lengths
- 500 Ft. Per Carton 42 Lbs.

### **ADE3412**





202 Royal Brown 238 Hickory 280 White 360 Terratone

40 Boxes Per Pallet Special colors available • 5 carton min.

CARTON CONTENTS • 25 Pieces • 12 Ft. Lengths • 300 Ft. Per Carton • 30 Lbs. PCADE45 (.014)



### STYLE "D" OVERHANG DRIP EDGE

- 202 Royal Brown 238 Hickory
- 250 Musket Brown
- 280 White
- 360 Terratone
- 713 Wicker

### 36 Boxes Per Pallet

CARTON CONTENTS • 50 Pieces • 10 Ft. Lengths • 500 Ft. Per Carton • 32 Lbs.

### ADE3424 (.024)



### STYLE "D" .024 OVERHANG DRIP EDGE

202 Royal Brown 238 Hickory 250 Musket Brown 280 White