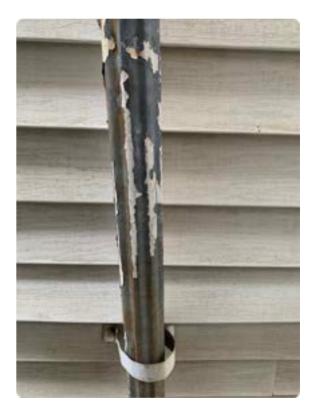

The entire house is currently sided with a white vinyl material. The vinyl siding is installed over an insulbrick siding material. Several of the existing wooden windows are rotted, deteriorated, dismantled and missing throughout the structure. Some are void of the ropes, weights and other pieces that allow the window to function properly. Several windows are screwed in place to hold them closed as they are inoperable or missing parts to open and close properly. The roof has three layers of asphalt shingles that are missing in several places. The gutters, downspouts, awnings and the porch rails are rusted and deteriorated throughout the property. There is broken concrete where a garage used to exist, overgrown dead landscaping, a collapsing inoperable back door cover to a small porch, and deteriorated basement bulkhead door that has continuously flooded the basement floor causing it to lift and crack throughout.

# **Existing Condition**

- Built in 1890
- 2 Bedrooms
- 1 full bathroom
- Inoperable clean out vents in rear
- Michigan Basement

- White Vinyl siding
- Asphalt Roof (3 overlays)
- Red Aluminum Awnings rusted
- Brick Foundation/ block foundation in back at addition in need of tuck-pointing
- Rotted/ inoperable Wooden Windows
- Rotted gutters

repurpose old and add new windows to the addition

- Remove aluminum awnings on exterior of the home
- Replace rotted iron porch railing with new wood railing
- Brick foundation tuck pointed
- Replace inoperable rotted gutters
- Repair porch steps/foundation with the same material
- Remove overgrown landscaping in front and rear of home
  - reseed grass
  - add new flowers/ bushes in front and back of home
  - remove existing cracked concrete garage pad
  - replace concrete pad with new concrete pad