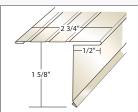

40 Boxes Per Pallet Special colors available • 5 carton min.

CARTON CONTENTS • 25 Pieces • 12 Ft. Lengths • 300 Ft. Per Carton • 30 Lbs. PCADE45 (.014)



### STYLE "D" OVERHANG DRIP EDGE

- 202 Royal Brown 238 Hickory
- 250 Musket Brown
- 280 White
- 360 Terratone
- 713 Wicker

### 36 Boxes Per Pallet

CARTON CONTENTS • 50 Pieces • 10 Ft. Lengths • 500 Ft. Per Carton • 32 Lbs.

### ADE3424 (.024)



### STYLE "D" .024 OVERHANG DRIP EDGE

202 Royal Brown 238 Hickory 250 Musket Brown 280 White

### 36 Boxes Per Pallet

### CARTON CONTENTS

- 50 Pieces 10 Ft. Lengths
- 500 Ft. Per Carton 68 Lbs.

### ADE4



### STYLE "D" OVERHANG DRIP EDGE

202 Royal Brown 280 White

### 36 Boxes Per Pallet

CARTON CONTENTS • 50 Pieces • 10 Ft. Lengths • 500 Ft. Per Carton • 37 Lbs.

### PCADE34 (.014)



### STYLE "D" OVERHANG DRIP EDGE

202 Royal Brown 238 Hickory 250 Musket Brown 280 White 360 Terratone 713 Wicker

### 36 Boxes Per Pallet

- CARTON CONTENTS
- 50 Pieces 10 Ft. Lengths
- 500 Ft. Per Carton 37 Lbs.

### ADE342412 (.024)



12 FT 024 OVERHANG DRIP EDGE 202 Royal Brown

280 White 40 Boxes Per Pallet

**ADE187** 

1 7/8

### CARTON CONTENTS • 25 Pieces • 12 Ft. Lengths

• 300 Ft. Per Carton • 45 Lbs.

-3/4″



### STYLE "D" OVERHANG DRIP EDGE

CW01 Colonial White 102 Pearl Gray 112 Tuxedo Gray 138 Bone 200 Black 202 Royal Brown 204 Grecian Green 214 Woodland Green 223 Imperial Brown 238 Hickory 250 Musket Brown 280 White 325 Sandstone Beige 327 Desert Tan 355 Light Maple 360 Terratone 422 Pebblestone Clay 713 Wicker 791 Norwegian Wood 792 Heather 793 Sandcastle 795 Mocha 801