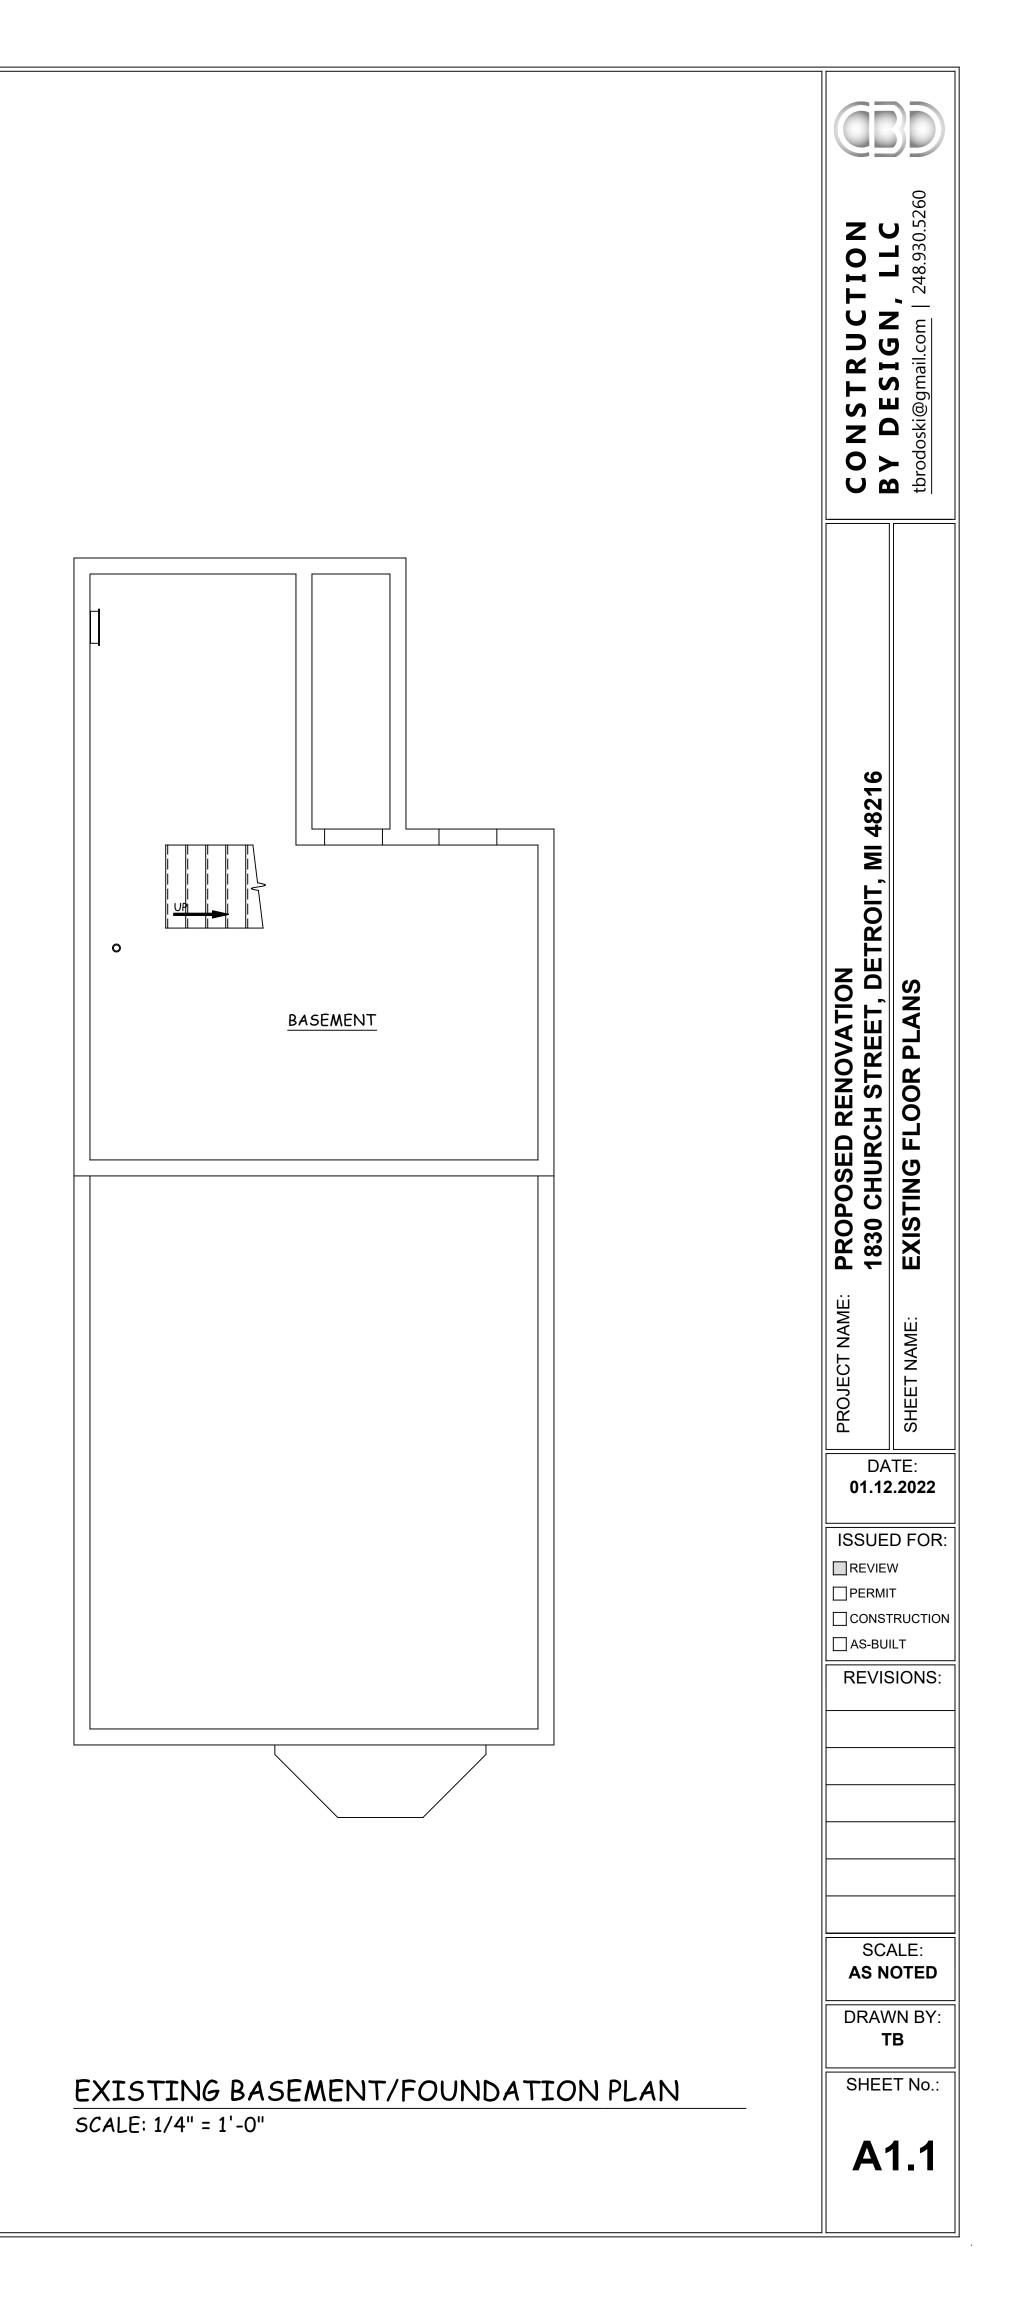

DATE 03/01/2022

Project Narrative:

The existing two story vernacular home, originally constructed in 1890, has a living room on the first floor and two bedrooms on the second floor. It sits atop a crawl space foundation of pressed clay brick with a thin lime brick covering. The front portion of the home has a single front-facing gable at the top of the second story. The first single story addition has a lower roofline than the original structure and sits atop a pressed clay brick foundation. It houses the dining room, the home's only bathroom, a basement and attic space for storage that has no standing headroom only accessible from a bedroom in the original structure. A second single story addition was added to the rear of the first addition. It has a lower roofline than the first addition and only houses the kitchen which sits atop a cinder block foundation. The second addition is thinner than the existing two structures as an exterior basement bulkhead door sits aside it.

# **Existing Condition**

- Built in 1890
- 2 Bedrooms
- 1 full bathroom
- Inoperable clean out vents in rear
- Michigan Basement

- White Vinyl siding
- Asphalt Roof (3 overlays)
- Red Aluminum Awnings rusted
- Brick Foundation/ block foundation in back at addition in need of tuck-pointing
- Rotted/ inoperable Wooden Windows
- Rotted gutters