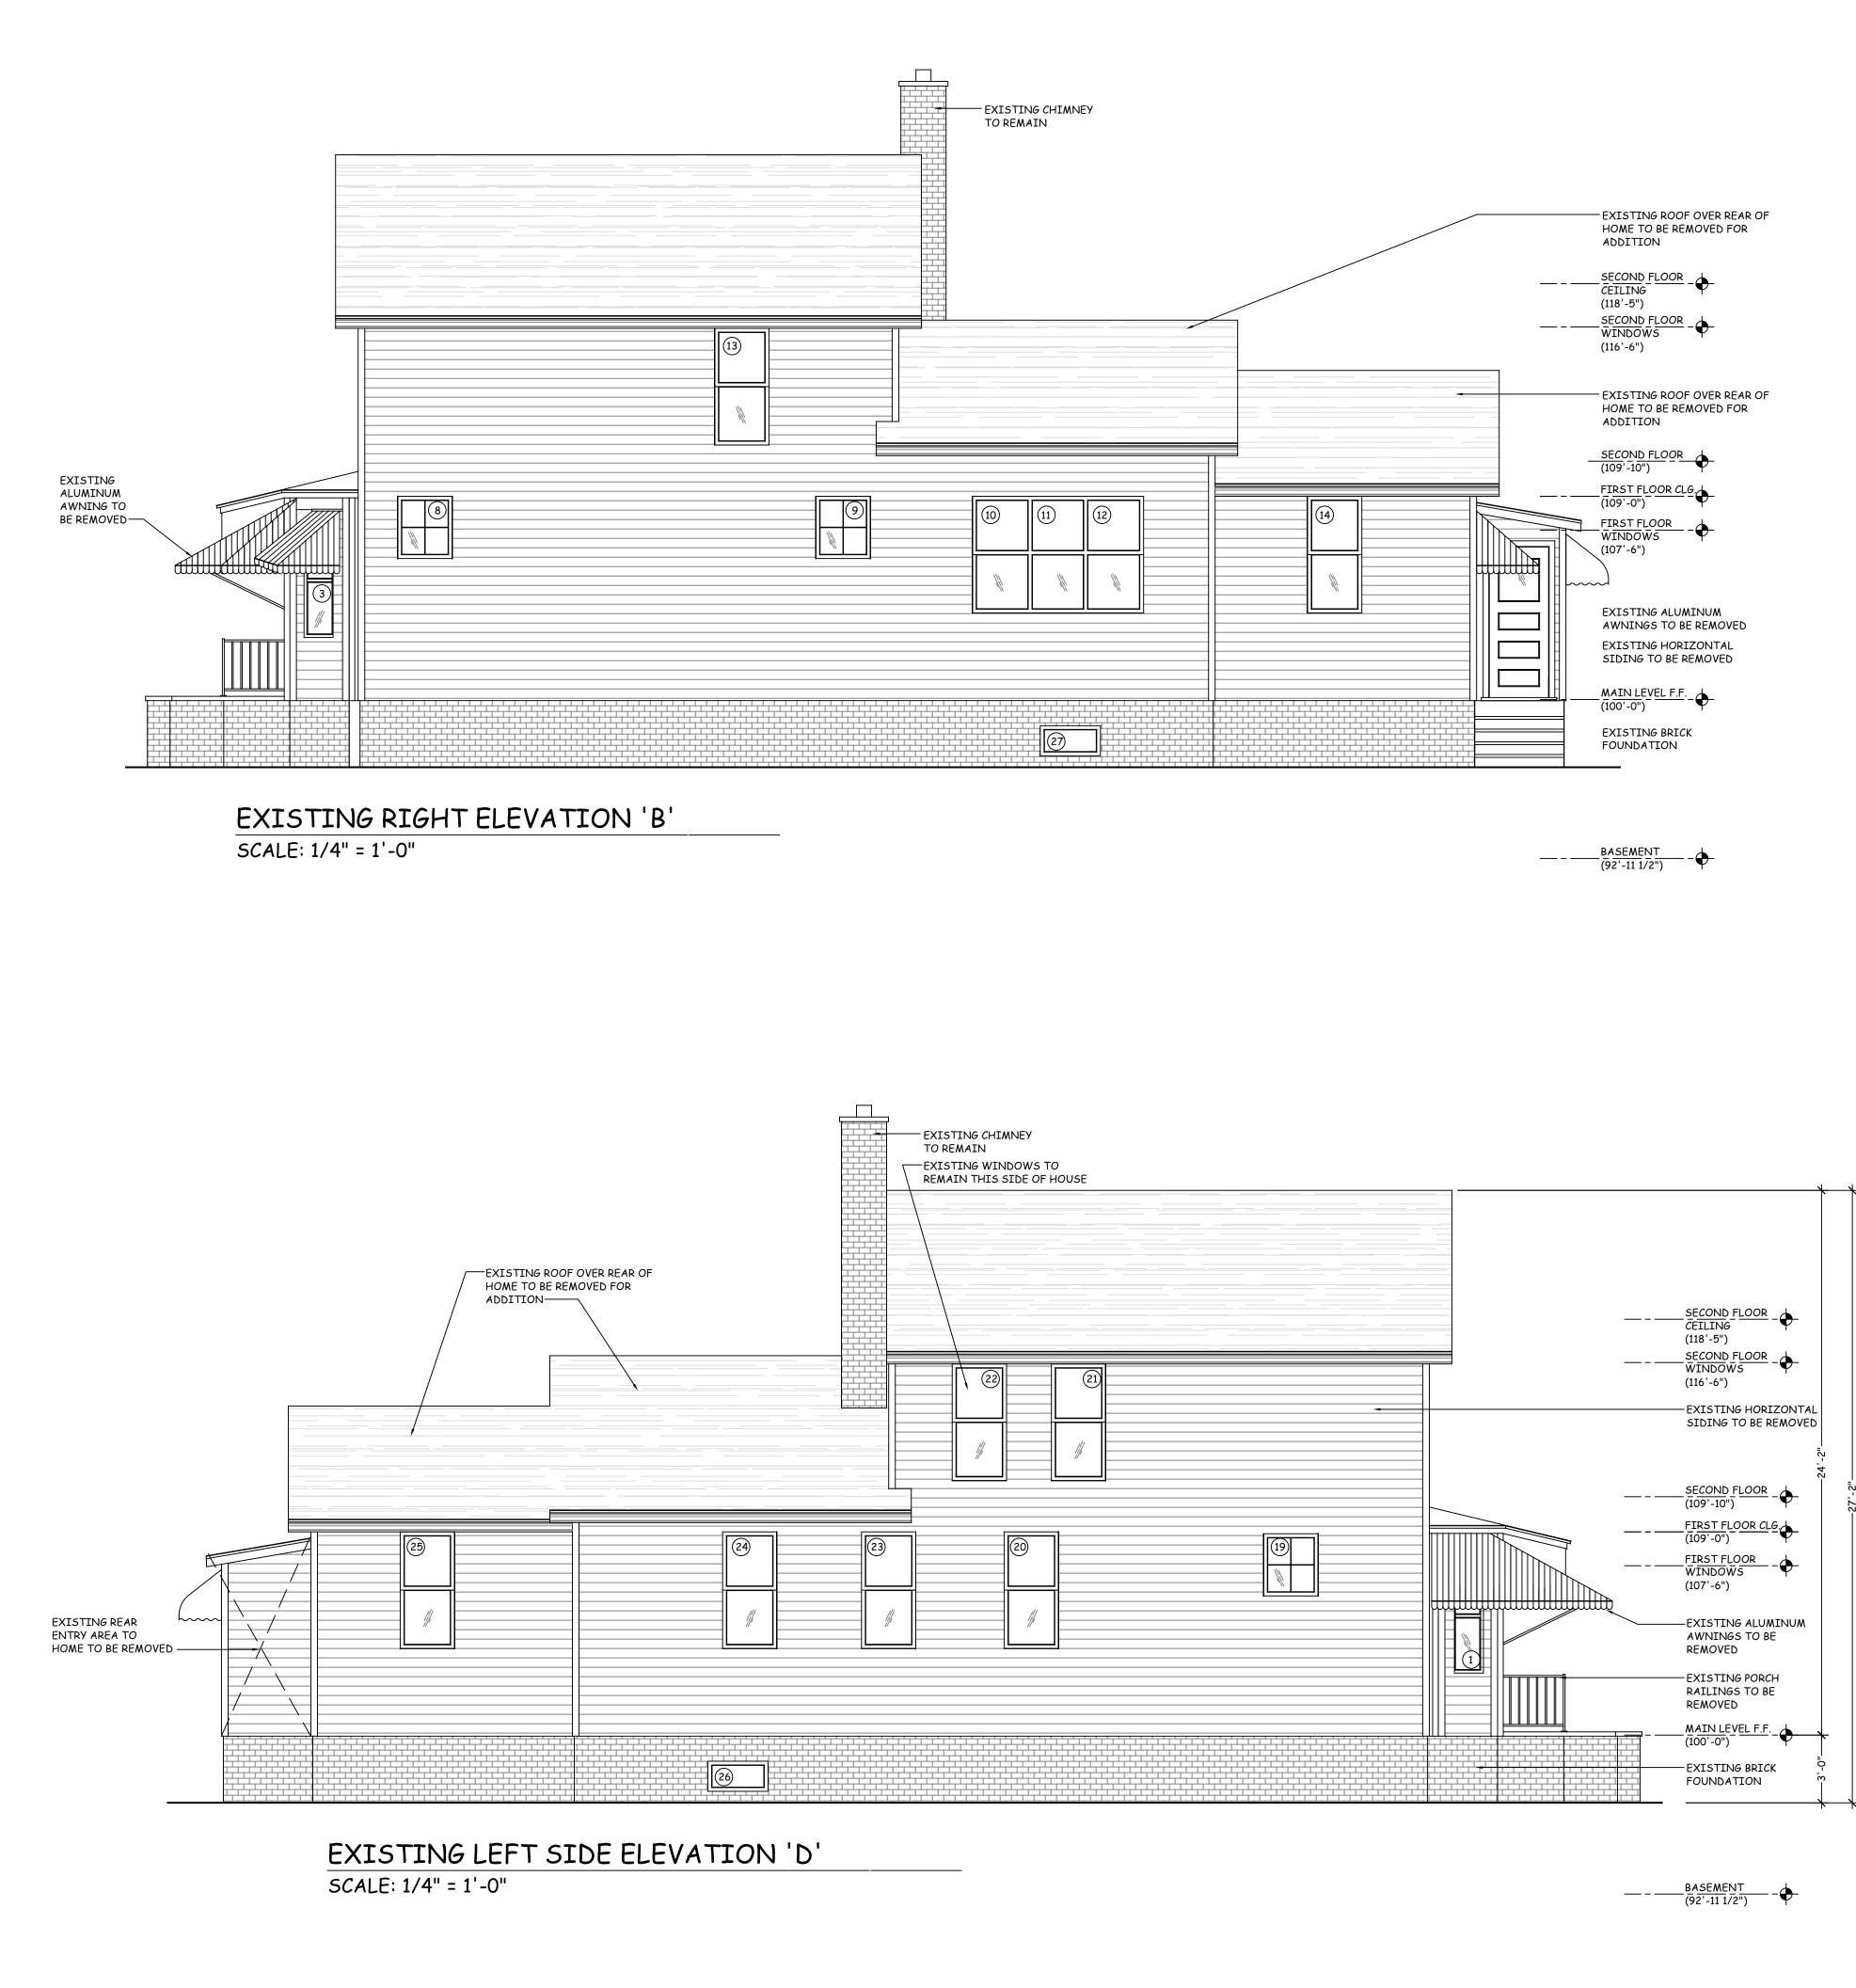

#### Front/South Elevation

- Remove the existing non-historic aluminum shutters at the second story,
- Remove the existing non-historic aluminum awnings at the front porch
- Remove the vinyl siding at the front porch ceiling, roof and bracket to reveal original wood elements. Repair with wood to match where necessary
- At front porch, replace existing metal railing and porch posts with new railing and porch posts
- Replace the existing historic wood front door
- Remove the existing vinyl siding and insulbrick/asphalt siding and insulation underneath to reveal the existing historic/original horizontal lapped wood siding. The original lapped wood siding will be retained and repaired
- Retain and repair existing historic wood windows

#### **Rear/North Elevation**

- At northmost/lowest addition demolish east elevation and shed-roof stair enclosure
- Add one-story rooftop addition at the existing two rear historic additions to increase their height to two stores. This will require the demolition of the existing roofs and portions of the walls at the historic-age additions. The existing vinyl siding and insulbrick/asphalt siding and insulation underneath at the historic-age additions will be removed to reveal the existing historic/original horizontal lapped wood siding. The original lapped wood siding will be retained and repaired. The new rooftop additions will be clad with cement fiber siding

- At rear northeast corner, add a two-story addition. The new addition will be clad with cement fiber
- Erect a new two-story porch
- Two historic wood windows which are currently located at the north elevation of the home's main two mass will need to be removed as a result of the erection of the new additions. These windows will be salvaged and so that they can be installed at the home's new north elevation

The entire house is currently sided with a white vinyl material. The vinyl siding is installed over an insulbrick siding material. Several of the existing wooden windows are rotted, deteriorated, dismantled and missing throughout the structure. Some are void of the ropes, weights and other pieces that allow the window to function properly. Several windows are screwed in place to hold them closed as they are inoperable or missing parts to open and close properly. The roof has three layers of asphalt shingles that are missing in several places. The gutters, downspouts, awnings and the porch rails are rusted and deteriorated throughout the property. There is broken concrete where a garage used to exist, overgrown dead landscaping, a collapsing inoperable back door cover to a small porch, and deteriorated basement bulkhead door that has continuously flooded the basement floor causing it to lift and crack throughout.