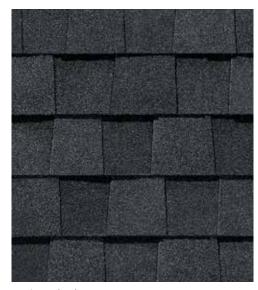

## LANDMARK PREMIMUM ARCHITECHTURAL SHINGLE MAX DEF HEATHER BLEND

# **PRODUCT DESCRIPTION**

Landmark™ is CertainTeed's tried-and-true architectural laminate roofing shingle. Designed to replicate the appearance of cedar shake roofing, Landmark™ is available in an impressive array of colors that compliment any trim, stucco or siding. CertainTeed Landmark's dual-layered construction provides extra protection from the elements. The shingle comes with a Ten Year StreakFighter® algae-resistance. In addition to its classic look and durability, the Landmark<sup>™</sup> series is priced at a fraction of the cost of traditional cedar shake.