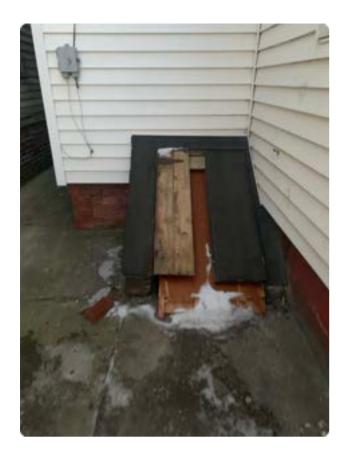

The entire house is currently sided with a white vinyl material. The vinyl siding is installed over an insulbrick siding material. Several of the existing wooden windows are rotted, deteriorated, dismantled and missing throughout the structure. Some are void of the ropes, weights and other pieces that allow the window to function properly. Several windows are screwed in place to hold them closed as they are inoperable or missing parts to open and close properly. The roof has three layers of asphalt shingles that are missing in several places. The gutters, downspouts, awnings and the porch rails are rusted and deteriorated throughout the property. There is broken concrete where a garage used to exist, overgrown dead landscaping, a collapsing inoperable back door cover to a small porch, and deteriorated basement bulkhead door that has continuously flooded the basement floor causing it to lift and crack throughout.

We are proposing to remove all existing vinyl siding and insulbrick from the entire house. We will restore the original wood siding on the front of the home to bring it back to historial prominence and install Hardie board siding on the sides and back of the home. If wood is severely damaged we would propose covering irreparable wood with Hardie board of the similar size and dimensions of the original wood siding. We will attempt to repair all existing windows to preserve the integrity of historic standards. We are also proposing to erect an addition to the back of the home above the second and third additions to increase living space. Vast majority of the addition will be built off of the current walls and foundation. The bulkhead doors and walkout entrance will be closed off surrounded with a new L-shaped exterior wall that will sit atop a crawl space foundation that matches the existing cinder block foundation to stop basement flooding. The dilapidated rear door covering will be removed. This would increase the living space to improve functionality adding a bedroom, a bathroom, a laundry area and larger kitchen.

Three visible layers of roof

Current layers of exterior cladding: ( Vinyl siding, Styrofoam, Insulbrick, Original wood front left corner)

Back porch interior door

Back porch exterior door

Rotted and broken gutter