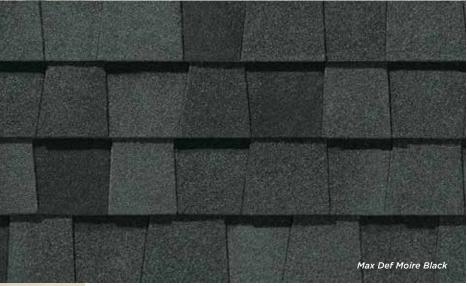

## LANDMARK PREMIMUM ARCHITECHTURAL SHINGLE MAX DEF HEATHER BLEND

# **PRODUCT DESCRIPTION**

Landmark™ is CertainTeed's tried-and-true architectural laminate roofing shingle. Designed to replicate the appearance of cedar shake roofing, Landmark™ is available in an impressive array of colors that compliment any trim, stucco or siding. CertainTeed Landmark's dual-layered construction provides extra protection from the elements. The shingle comes with a Ten Year StreakFighter® algae-resistance. In addition to its classic look and durability, the Landmark<sup>™</sup> series is priced at a fraction of the cost of traditional cedar shake.