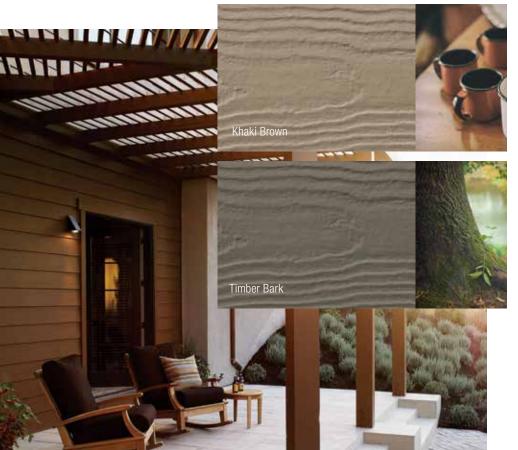

# **Exhibit B**

Proposed Finish Hardie Siding Materials.

You can't go wrong with this sleek, modern siding. Find the perfect color in our Statement Collection products or Dream Collection products. Or get it primed for paint.

#### THE STATEMENT COLLECTION™

Classic shades-engineered with long-lasting ColorPlus® Technology-will make a

statement that resonates for generations. The tried and true colors of James Hardie's Statement Collection\*\* products were designed for every home. They're our most popul hues. And they are readily available in your region.

Smooth Finish Lap 4in Hardie Siding in Eucalyptus Green

Proposed color Eucalyptus Green