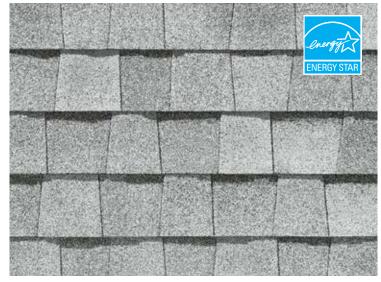

## LANDMARK PREMIMUM ARCHITECHTURAL SHINGLE MAX DEF HEATHER BLEND

# **PRODUCT DESCRIPTION**

Landmark™ is CertainTeed's tried-and-true architectural laminate roofing shingle. Designed to replicate the appearance of cedar shake roofing, Landmark™ is available in an impressive array of colors that compliment any trim, stucco or siding. CertainTeed Landmark's dual-layered construction provides extra protection from the elements. The shingle comes with a Ten Year StreakFighter® algae-resistance. In addition to its classic look and durability, the Landmark<sup>™</sup> series is priced at a fraction of the cost of traditional cedar shake.