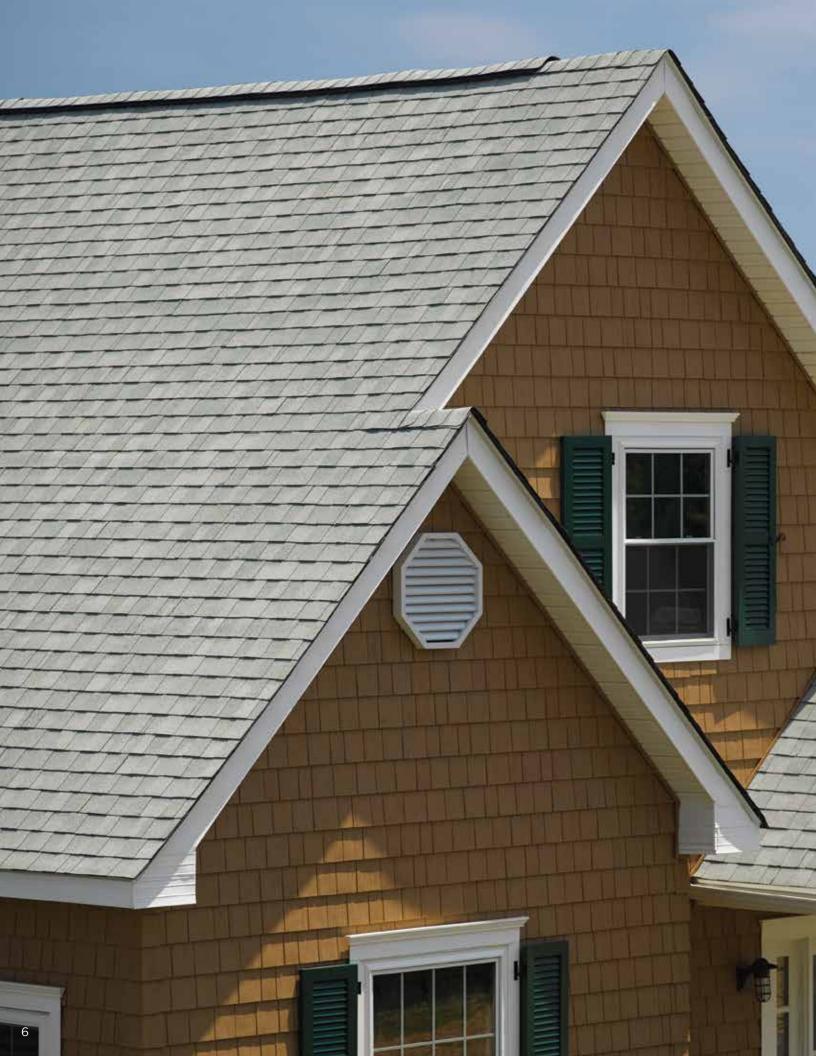

#### Roof

- Install new dimensional asphalt shingles (color brown)
- Install new k-style, aluminum gutters and downspouts (color not specified)
- Retain existing facia

The project will include new roof shingles on existing roof and addition, new Hardie siding and trim on the addition that will match the original structure and historical standards. We will repurpose the muntin windows that are removed from the old additions to the new addition. We will also add new windows to the rear of the addition that will match the existing size and shape of the current windows.

## PROPOSED ROOFING MATERIALS

## LANDMARK PREMIMUM ARCHITECHTURAL SHINGLE MAX DEF HEATHER BLEND

# **PRODUCT DESCRIPTION**

Landmark™ is CertainTeed's tried-and-true architectural laminate roofing shingle. Designed to replicate the appearance of cedar shake roofing, Landmark™ is available in an impressive array of colors that compliment any trim, stucco or siding. CertainTeed Landmark's dual-layered construction provides extra protection from the elements. The shingle comes with a Ten Year StreakFighter® algae-resistance. In addition to its classic look and durability, the Landmark<sup>™</sup> series is priced at a fraction of the cost of traditional cedar shake.