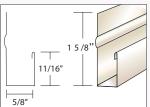

7 2020 / 2021 CATALOG

• 25 Lbs.

230 Beige

238 Hickory

280 White

**SR58** 

5/8"

3/8"

5/8" SOFFIT RECEIVER

CARTON CONTENTS

• 200 Ft. Per Carton

• 20 Pieces • 10 Ft. Lengths