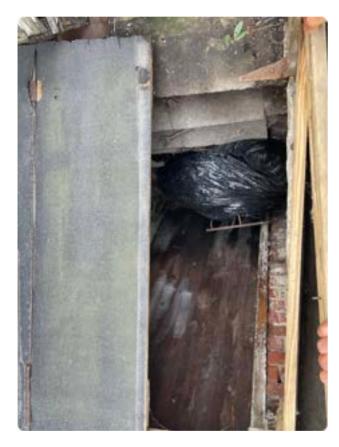

Three visible layers of roof

Current layers of exterior cladding: ( Vinyl siding, Styrofoam, Insulbrick, Original wood front left corner)

Back porch interior door

Back porch exterior door

Rotted and broken gutter