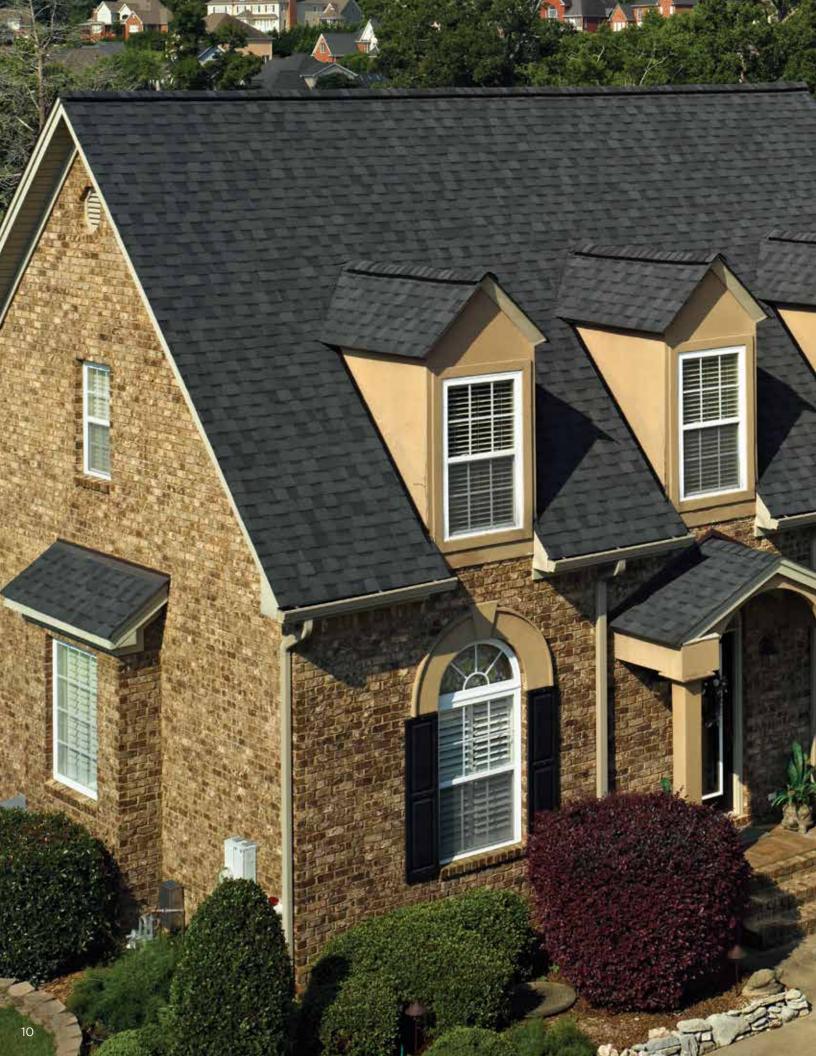

## LANDMARK PREMIMUM ARCHITECHTURAL SHINGLE MAX DEF HEATHER BLEND

# **PRODUCT DESCRIPTION**

Landmark™ is CertainTeed's tried-and-true architectural laminate roofing shingle. Designed to replicate the appearance of cedar shake roofing, Landmark™ is available in an impressive array of colors that compliment any trim, stucco or siding. CertainTeed Landmark's dual-layered construction provides extra protection from the elements. The shingle comes with a Ten Year StreakFighter® algae-resistance. In addition to its classic look and durability, the Landmark<sup>™</sup> series is priced at a fraction of the cost of traditional cedar shake.