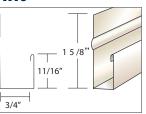

#### 3/8" J CHANNEL MOULDING

CW01 Colonial White 112 Tuxedo Gray 138 Bone 200 Black 202 Royal Brown 204 Grecian Green 214 Woodland Green 223 Imperial Brown 238 Hickory 250 Musket Brown 280 White 325 Sandstone Beige 327 Desert Tan 355 Light Maple 360 Terratone 422 Pebblestone Clay 713 Wicker 791 Norwegian Wood 792 Heather 793 Sandcastle 795 Mocha 801 Almond 805 Pewter 817 Cream 818 Bronze 819 Herringbone 820 Cranberry 841 Buckskin 901 Ivory CARTON CONTENTS White: • 50 Pieces • 12 Ft. Lengths 600 Ft. Per Carton • 32 Lbs. Colors: • 25 Pieces • 12 Ft. Lengths 300 Ft. Per Carton • 17 Lbs. Use with T4/Q4

### WFJ5 1 5/8" 11/16" 1/2″