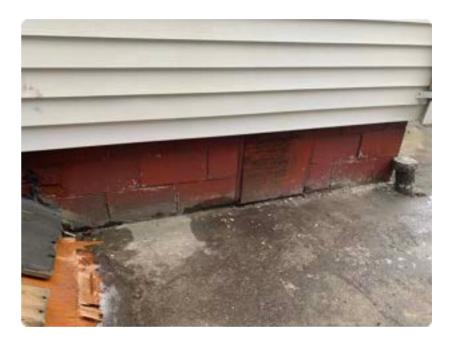

#### All Elevations

- Retain and repair all existing historic wood windows
- Remove the existing vinyl siding and insulbrick/asphalt siding and insulation underneath to reveal the existing historic/original horizontal lapped wood siding. The original lapped wood siding will be retained and repaired
- Restore original brick foundation wall to match historic appearance

# **Existing Condition**

- Built in 1890
- 2 Bedrooms
- 1 full bathroom
- Inoperable clean out vents in rear
- Michigan Basement

- White Vinyl siding
- Asphalt Roof (3 overlays)
- Red Aluminum Awnings rusted
- Brick Foundation/ block foundation in back at addition in need of tuck-pointing
- Rotted/ inoperable Wooden Windows
- Rotted gutters

repurpose old and add new windows to the addition

- Remove aluminum awnings on exterior of the home
- Replace rotted iron porch railing with new wood railing
- Brick foundation tuck pointed
- Replace inoperable rotted gutters
- Repair porch steps/foundation with the same material
- Remove overgrown landscaping in front and rear of home
  - reseed grass
  - add new flowers/ bushes in front and back of home
  - remove existing cracked concrete garage pad
  - replace concrete pad with new concrete pad

Front porch railing

Right side brick foundation

Current Rear addition foundation

Right side stone overlay foundation

Left side brick foundation

Exterior basement access

Exterior rotted back porch door

Exterior rotted back steps & old clean out vent