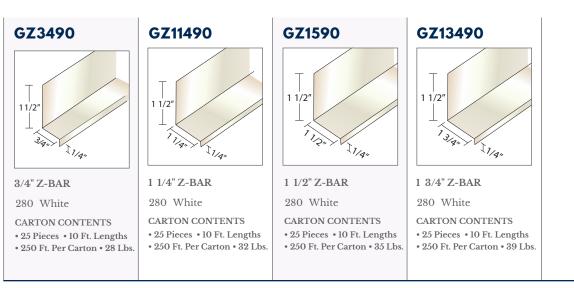

# **Z-BAR**

# **GALVANIZED Z-BAR**

\*Standard pallet quantity - 50 pc. per pallet.

\*Custom Bend and Special Colors Available - 50 Piece Minimum