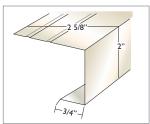

### GREC5

### GALVANIZED STYLE C RAKE EDGE

202 Royal Brown 280 White

### CARTON CONTENTS

- 25 Pieces 10 Ft. Lengths
- 250 Ft. Per Carton 48 Lbs.