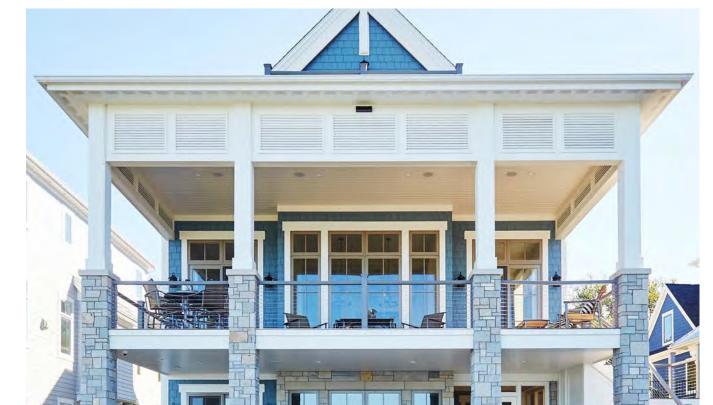

#### CARTON CONTENTS

- 25 Pieces 12 Ft. Lengths
- 300 Ft. Per Carton 83 Lbs.

UNHEMMED 10" FASCIA CAP Unhemmed Only 280 White

CARTON CONTENTS • 20 Pieces • 12 Ft. Lengths • 240 Ft. Per Carton • 72 Lbs.

Photo Credit: Visbeen Architects

### ANDERSEN BRICK MOULDING

223 Imperial Brown 280 White

- CARTON CONTENTS
- 20 Pieces 12 Ft. Lengths
- 240 Ft. Per Carton 23 Lbs.

Photo Credit: Visbeen Architects

### 40 Boxes Per Pallet

CARTON CONTENTS • 40 Pieces • 10 Ft. Lengths • 400 Ft. Per Carton • 49 Lbs.

Photo Credit: Visbeen Architects

GALVANIZED STARTER STRIP FOR NARROW BUTT VINYL SIDING

Mill Finish

### VDFC50

HAND BENDABLE VINYL DECK FLASHING

Pre-Scored

Taupe

CARTON CONTENTS • Width: 12" • Length: 50 Ft. • 11 Lbs.

VINYL COIL SMOOTH

White CARTON CONTENTS • Width: 24" • Length: 50 Ft. • 24 Lbs.

Photo Credit: Visbeen Architects