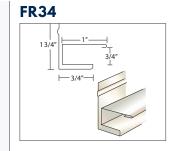

#### 3/4" J CHANNEL MOULDING

CW01 Colonial White 202 Royal Brown 214 Woodland Green 238 Hickory 250 Musket Brown 280 White 325 Sandstone Beige 327 Desert Tan 355 Light Maple 360 Terratone 713 Wicker 791 Norwegian Wood 801 Almond 805 Pewter 817 Cream 819 Herringbone 841 Buckskin 901 Ivory CARTON CONTENTS • 25 Pieces • 12 Ft. Lengths • 300 Ft. Per Carton • 23 Lbs.