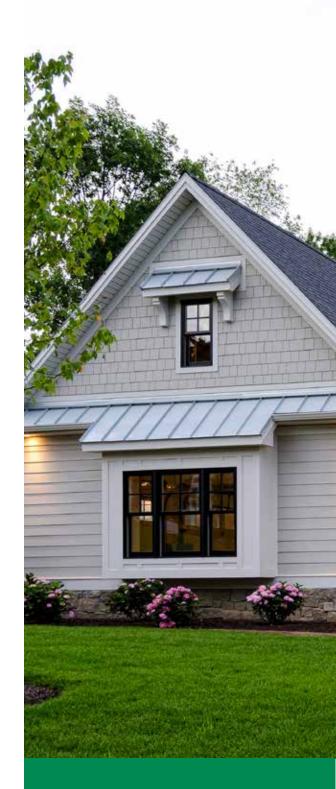

# 1830 Church St.

Back of Home

# **Existing Condition**

- Built in 1890
- 2 Bedrooms
- 1 full bathroom
- Inoperable clean out vents in rear
- Michigan Basement

- White Vinyl siding
- Asphalt Roof (3 overlays)
- Red Aluminum Awnings rusted
- Brick Foundation/ block foundation in back at addition in need of tuck-pointing
- Rotted/ inoperable Wooden Windows
- Rotted gutters

# Scope of Work

Add an addition to the rear home building off of the current walls and foundation. Recreate a step down roofline from the front to back of the home. The front appearance would not change from what is currently there.