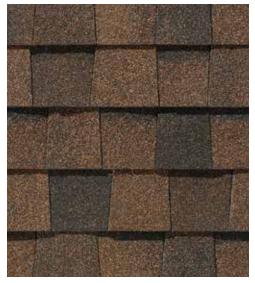

s the power of science to repel algae before it can take hold and spread. StreakFighter's granular blend includes naturally algae-resistant copper, helping your roof maintain its curb appeal and look beautiful for years to come.

## Granule with StreakFighter Technology

Ceramic coating Copper layer Mineral core







# The Trusted Classic

## LANDMARK®

Owning a Landmark roof brings peace of mind. Landmark's heavy weight and exceptional reliability make it a 'Best Buy' by a leading Consumer Magazine.



- Dual-layered for extra dimensionality and protection from the elements
- Offers the widest array of colors in the industry
- Independently certified as meeting the highest quality standards for roofing



# LANDMARK® COLOR PALETTE



Birchwood CRRC Product ID 0668-0084



Black Walnut



Burnt Sienna



Granite Gray



Heather Blend



Hunter Green



Silver Birch CRRC Product ID 0668-0072





**Cinder Black** 



Moire Black

Mountain Timber



Driftwood



Georgetown Gray



Resawn Shake









### LANDMARK® PRO Architect 80

A refined union of vision and value, our PRO line leads its class in optimal performance and variety of color.

- Engineered to meet professional contractors' exacting specifications
- Available in a wide selection of eye-catching **Max Def** colors
- Outweighs standard laminates to provide greater protection from the elements



# LANDMARK® PRO/Architect 80 COLOR PALETTE



**Cinder Black** 



Max Def Granite Gray



Max Def Weathered Wood



Max Def Black Walnut



Max Def Heather Blend



Silver Birch CRRC Product ID 0668-0072







Max De