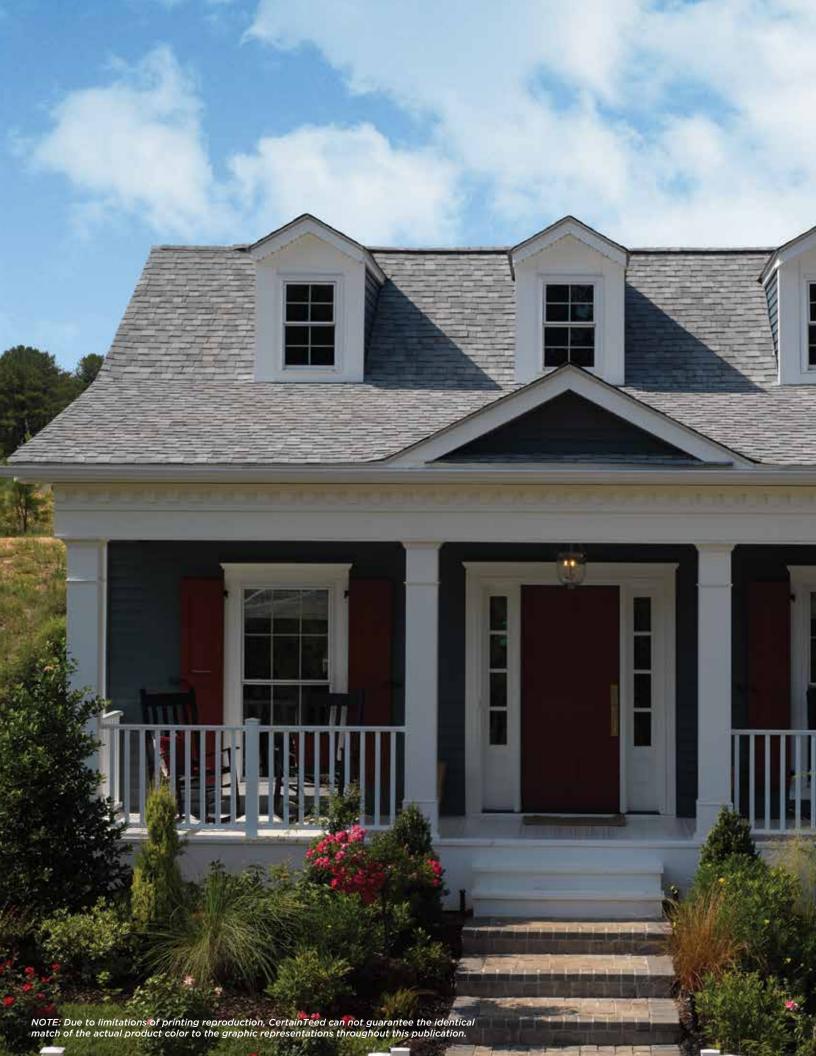

## PROPOSED ROOFING MATERIALS

## LANDMARK PREMIMUM ARCHITECHTURAL SHINGLE MAX DEF HEATHER BLEND

# **PRODUCT DESCRIPTION**

Landmark™ is CertainTeed's tried-and-true architectural laminate roofing shingle. Designed to replicate the appearance of cedar shake roofing, Landmark™ is available in an impressive array of colors that compliment any trim, stucco or siding. CertainTeed Landmark's dual-layered construction provides extra protection from the elements. The shingle comes with a Ten Year StreakFighter® algae-resistance. In addition to its classic look and durability, the Landmark<sup>™</sup> series is priced at a fraction of the cost of traditional cedar shake.