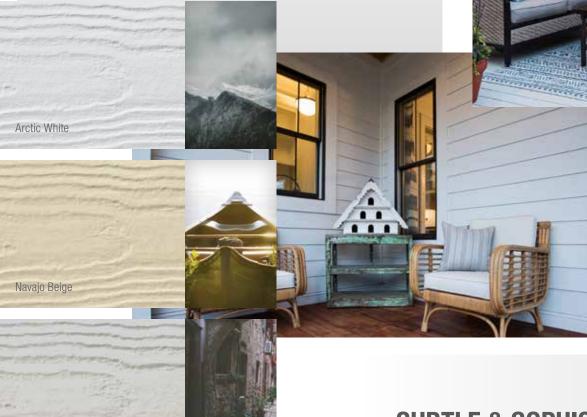

# **Exhibit B**

Proposed Finish Hardie Siding Materials.

You can't go wrong with this sleek, modern siding. Find the perfect color in our Statement Collection products or Dream Collection products. Or get it primed for paint.

#### THE STATEMENT COLLECTION™

Classic shades-engineered with long-lasting ColorPlus® Technology-will make a

statement that resonates for generations. The tried and true colors of James Hardie's Statement Collection\*\* products were designed for every home. They're our most popul hues. And they are readily available in your region.

Smooth Finish Lap 4in Hardie Siding in Eucalyptus Green

Proposed color Eucalyptus Green