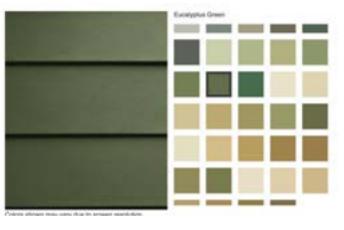

Smooth Finish Lap 4in Hardie Siding in Eucalyptus Green

Proposed color Eucalyptus Green