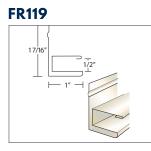

#### 3/4" J CHANNEL MOULDING

CW01 Colonial White 202 Royal Brown 214 Woodland Green 238 Hickory 250 Musket Brown 280 White 325 Sandstone Beige 327 Desert Tan 355 Light Maple 360 Terratone 713 Wicker 791 Norwegian Wood 801 Almond 805 Pewter 817 Cream 819 Herringbone 841 Buckskin 901 Ivory CARTON CONTENTS • 25 Pieces • 12 Ft. Lengths • 300 Ft. Per Carton • 23 Lbs.