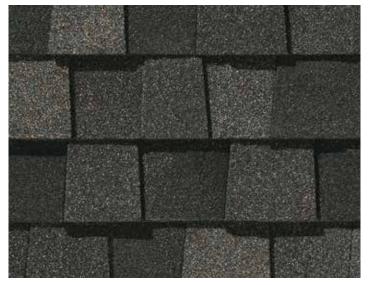

## LANDMARK PREMIMUM ARCHITECHTURAL SHINGLE MAX DEF HEATHER BLEND

# **PRODUCT DESCRIPTION**

Landmark™ is CertainTeed's tried-and-true architectural laminate roofing shingle. Designed to replicate the appearance of cedar shake roofing, Landmark™ is available in an impressive array of colors that compliment any trim, stucco or siding. CertainTeed Landmark's dual-layered construction provides extra protection from the elements. The shingle comes with a Ten Year StreakFighter® algae-resistance. In addition to its classic look and durability, the Landmark<sup>™</sup> series is priced at a fraction of the cost of traditional cedar shake.