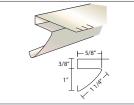

#### 5/8" J CHANNEL MOULDING

Certainteed/Wolverine Colors CW01 Colonial White 102 Pearl Gray 202 Royal Brown 223 Imperial Brown 224 Woodstock Tan 238 Hickory 250 Musket Brown 280 White 325 Sandstone Beige 327 Desert Tan 335 Barn Red 355 Light Maple 713 Wicker 791 Norwegian Wood 793 Sandcastle 801 Almond 805 Pewter 817 Cream 819 Herringbone 841 Buckskin 901 Ivory

#### CARTON CONTENTS

- 25 Pieces 12 Ft. Lengths
- 300 Ft. Per Carton 19 Lbs.

**VSR92** 

Use with Aluminum Siding/Vinyl Soffit

9/16'

3/4'

SOFFIT RECEIVER

Per Square Inch/Per Lin Ft.