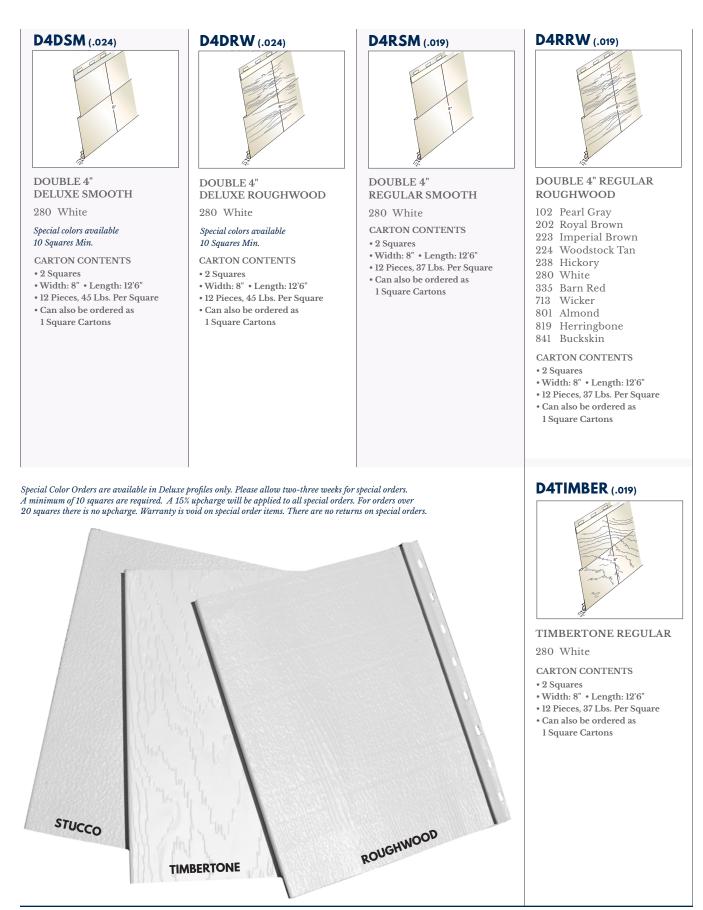

### 8HBRRW (.019)

### **8**" HORIZONTAL **REGULAR ROUGHWOOD** 280 White

- CARTON CONTENTS • 2 Squares
- Width: 8" Length: 12'6"

8" BOARD AND

280 White

• 1 Square

BATTEN SMOOTH

CARTON CONTENTS

• Width: 8" • Length: 10'

Special colors available 10 Squares Min.

• 15 Pieces, 45 Lbs. Per Square

- 12 Pieces, 34 Lbs. Per Square
- Can also be ordered as
- **1** Square Cartons