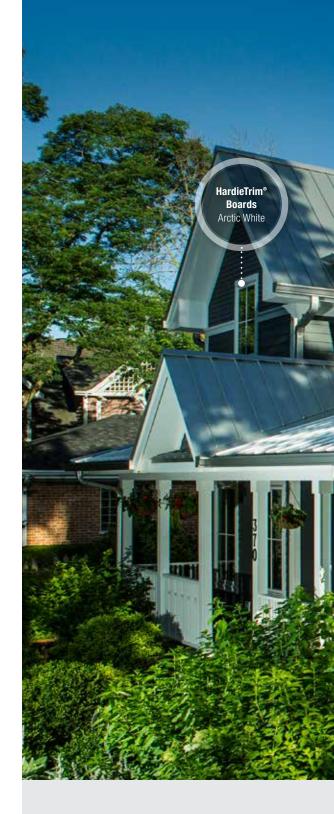

# 1830 Church St.

Back of Home

# **Existing Condition**

- Built in 1890
- 2 Bedrooms
- 1 full bathroom
- Inoperable clean out vents in rear
- Michigan Basement

- White Vinyl siding
- Asphalt Roof (3 overlays)
- Red Aluminum Awnings rusted
- Brick Foundation/ block foundation in back at addition in need of tuck-pointing
- Rotted/ inoperable Wooden Windows
- Rotted gutters

# Scope of Work

Add an addition to the rear home building off of the current walls and foundation. Recreate a step down roofline from the front to back of the home. The front appearance would not change from what is currently there.