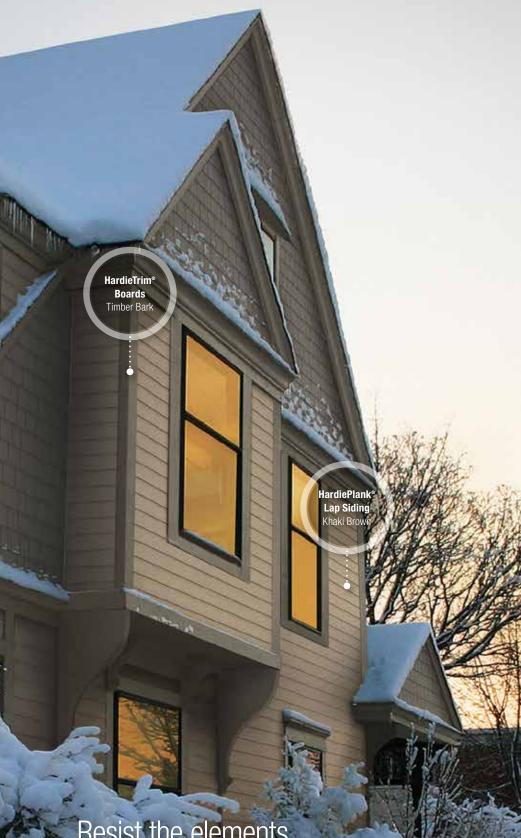

# **Exhibit B**

Proposed Finish Hardie Siding Materials.

You can't go wrong with this sleek, modern siding. Find the perfect color in our Statement Collection products or Dream Collection products. Or get it primed for paint.

#### THE STATEMENT COLLECTION™

Classic shades-engineered with long-lasting ColorPlus® Technology-will make a

statement that resonates for generations. The tried and true colors of James Hardie's Statement Collection\*\* products were designed for every home. They're our most popul hues. And they are readily available in your region.

Smooth Finish Lap 4in Hardie Siding in Eucalyptus Green

Proposed color Eucalyptus Green