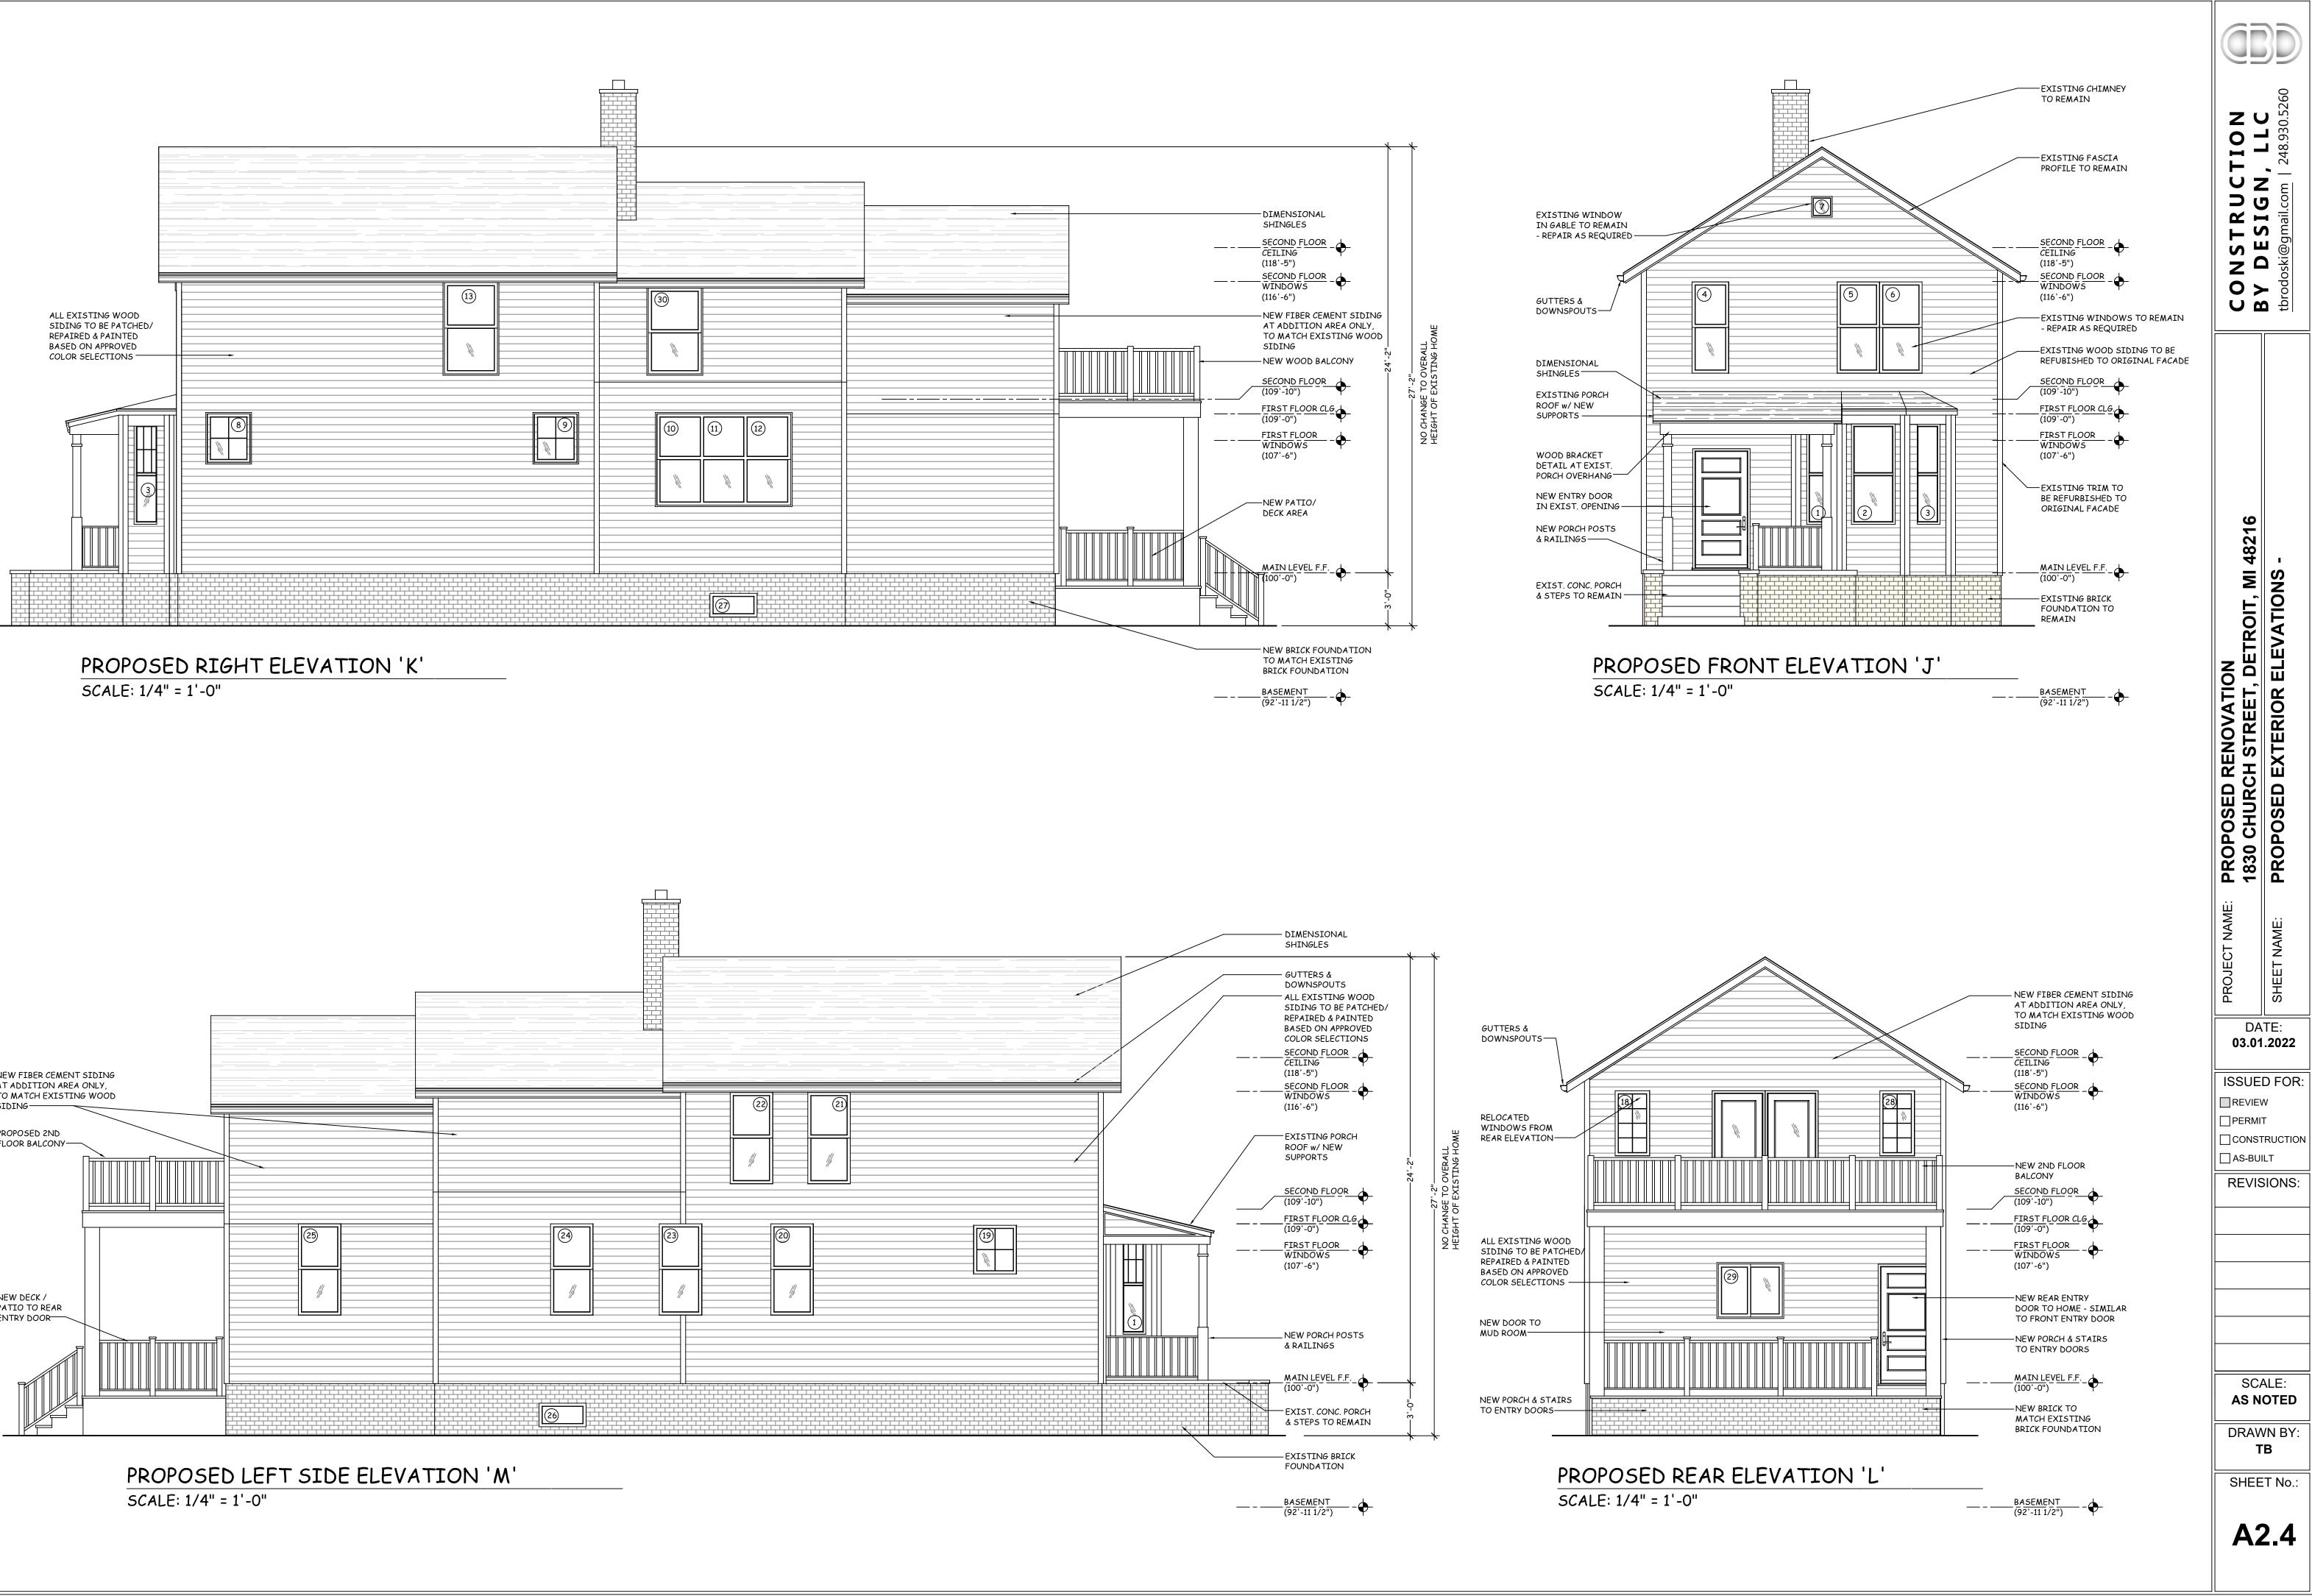

#### Front/South Elevation

- Remove the existing non-historic aluminum shutters at the second story,
- Remove the existing non-historic aluminum awnings at the front porch
- Remove the vinyl siding at the front porch ceiling, roof and bracket to reveal original wood elements. Repair with wood to match where necessary
- At front porch, replace existing metal railing and porch posts with new railing and porch posts
- Replace the existing historic wood front door
- Remove the existing vinyl siding and insulbrick/asphalt siding and insulation underneath to reveal the existing historic/original horizontal lapped wood siding. The original lapped wood siding will be retained and repaired
- Retain and repair existing historic wood windows

#### **Rear/North Elevation**

- At northmost/lowest addition demolish east elevation and shed-roof stair enclosure
- Add one-story rooftop addition at the existing two rear historic additions to increase their height to two stores. This will require the demolition of the existing roofs and portions of the walls at the historic-age additions. The existing vinyl siding and insulbrick/asphalt siding and insulation underneath at the historic-age additions will be removed to reveal the existing historic/original horizontal lapped wood siding. The original lapped wood siding will be retained and repaired. The new rooftop additions will be clad with cement fiber siding

- At rear northeast corner, add a two-story addition. The new addition will be clad with cement fiber
- Erect a new two-story porch
- Two historic wood windows which are currently located at the north elevation of the home's main two mass will need to be removed as a result of the erection of the new additions. These windows will be salvaged and so that they can be installed at the home's new north elevation

#### Roof

- Install new dimensional asphalt shingles (color brown)
- Install new k-style, aluminum gutters and downspouts (color not specified)
- Retain existing facia

#### All Elevations

- Retain and repair all existing historic wood windows
- Remove the existing vinyl siding and insulbrick/asphalt siding and insulation underneath to reveal the existing historic/original horizontal lapped wood siding. The original lapped wood siding will be retained and repaired
- Restore original brick foundation wall to match historic appearance

Site

- Remove overgrown landscaping/shrubs in front and rear of home
- Reseed grass
- Add new flowers/bushes in front and back of home
- Remove existing broken concrete garage pad and replace with concrete pad