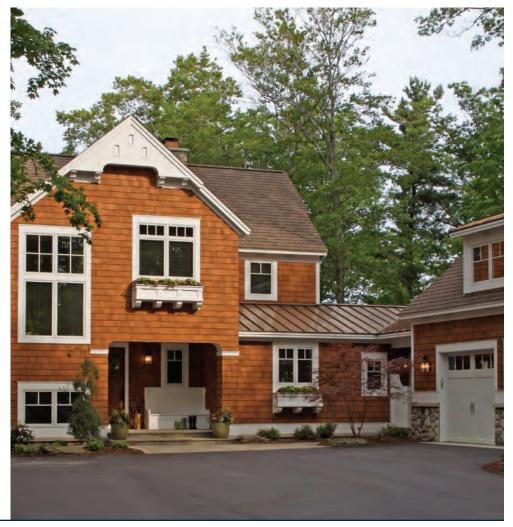

DATE 03/01/2022

Project Narrative:

The existing two story vernacular home, originally constructed in 1890, has a living room on the first floor and two bedrooms on the second floor. It sits atop a crawl space foundation of pressed clay brick with a thin lime brick covering. The front portion of the home has a single front-facing gable at the top of the second story. The first single story addition has a lower roofline than the original structure and sits atop a pressed clay brick foundation. It houses the dining room, the home's only bathroom, a basement and attic space for storage that has no standing headroom only accessible from a bedroom in the original structure. A second single story addition was added to the rear of the first addition. It has a lower roofline than the first addition and only houses the kitchen which sits atop a cinder block foundation. The second addition is thinner than the existing two structures as an exterior basement bulkhead door sits aside it.

The entire house is currently sided with a white vinyl material. The vinyl siding is installed over an insulbrick siding material. Several of the existing wooden windows are rotted, deteriorated, dismantled and missing throughout the structure. Some are void of the ropes, weights and other pieces that allow the window to function properly. Several windows are screwed in place to hold them closed as they are inoperable or missing parts to open and close properly. The roof has three layers of asphalt shingles that are missing in several places. The gutters, downspouts, awnings and the porch rails are rusted and deteriorated throughout the property. There is broken concrete where a garage used to exist, overgrown dead landscaping, a collapsing inoperable back door cover to a small porch, and deteriorated basement bulkhead door that has continuously flooded the basement floor causing it to lift and crack throughout.

We are proposing to remove all existing vinyl siding and insulbrick from the entire house. We will restore the original wood siding on the front of the home to bring it back to historial prominence and install Hardie board siding on the sides and back of the home. If wood is severely damaged we would propose covering irreparable wood with Hardie board of the similar size and dimensions of the original wood siding. We will attempt to repair all existing windows to preserve the integrity of historic standards. We are also proposing to erect an addition to the back of the home above the second and third additions to increase living space. Vast majority of the addition will be built off of the current walls and foundation. The bulkhead doors and walkout entrance will be closed off surrounded with a new L-shaped exterior wall that will sit atop a crawl space foundation that matches the existing cinder block foundation to stop basement flooding. The dilapidated rear door covering will be removed. This would increase the living space to improve functionality adding a bedroom, a bathroom, a laundry area and larger kitchen.