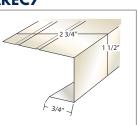

### AREC9

STYLE "C" RAKE EDGE 202 Royal Brown 280 White

CARTON CONTENTS • 50 Pieces • 10 Ft. Lengths

• 500 Ft. Per Carton • 50 Lbs.