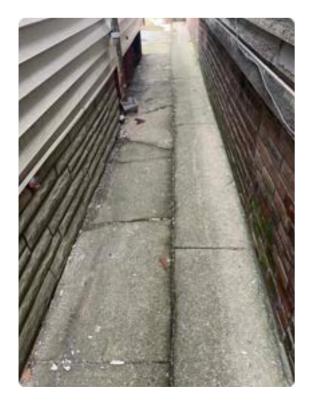

# **Exhibit A**

Photos of current condition of home with description below each photo.

Exposed portion of Red Asbestos Overlay

Layers of covering under vinyl siding

Layers of covering under vinyl siding rear left corner

Three visible layers of roof

Current layers of exterior cladding: ( Vinyl siding, Styrofoam, Insulbrick, Original wood front left corner)

Back porch interior door

Back porch exterior door

Rotted and broken gutter

Rotted Gutter

Rotted gutter

Rotted gutter on the side of home side view from front left.

Rotted gutter

Overgrown Landscaping to be removed

Front of Home Overgrown Landscaping

Front porch railing and foundation

Front porch railing

Right side brick foundation

Current Rear addition foundation

Right side stone overlay foundation

Left side brick foundation

Exterior basement access

Exterior rotted back porch door

Exterior rotted back steps & old clean out vent

Front porch railing

Broken cement garage pad

Rotted, broken Bulkhead door

Basement floor from bulkhead door

Basement floor from bulkhead door