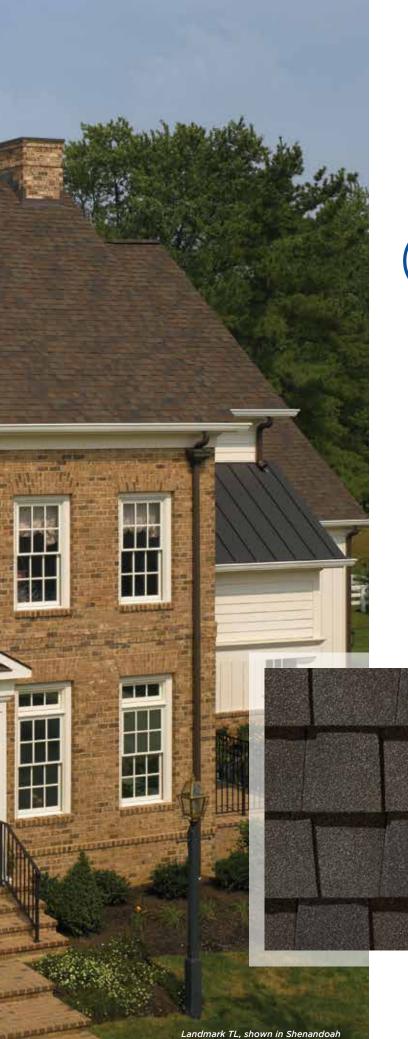

## LANDMARK PREMIMUM ARCHITECHTURAL SHINGLE MAX DEF HEATHER BLEND

# **PRODUCT DESCRIPTION**

Landmark™ is CertainTeed's tried-and-true architectural laminate roofing shingle. Designed to replicate the appearance of cedar shake roofing, Landmark™ is available in an impressive array of colors that compliment any trim, stucco or siding. CertainTeed Landmark's dual-layered construction provides extra protection from the elements. The shingle comes with a Ten Year StreakFighter® algae-resistance. In addition to its classic look and durability, the Landmark<sup>™</sup> series is priced at a fraction of the cost of traditional cedar shake.