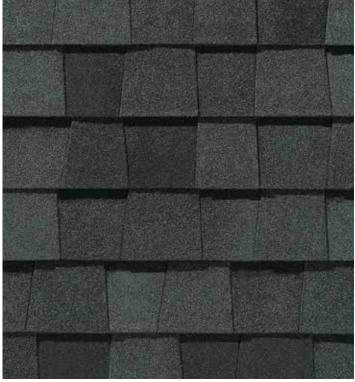

## LANDMARK PREMIMUM ARCHITECHTURAL SHINGLE MAX DEF HEATHER BLEND

# **PRODUCT DESCRIPTION**

Landmark™ is CertainTeed's tried-and-true architectural laminate roofing shingle. Designed to replicate the appearance of cedar shake roofing, Landmark™ is available in an impressive array of colors that compliment any trim, stucco or siding. CertainTeed Landmark's dual-layered construction provides extra protection from the elements. The shingle comes with a Ten Year StreakFighter® algae-resistance. In addition to its classic look and durability, the Landmark<sup>™</sup> series is priced at a fraction of the cost of traditional cedar shake.