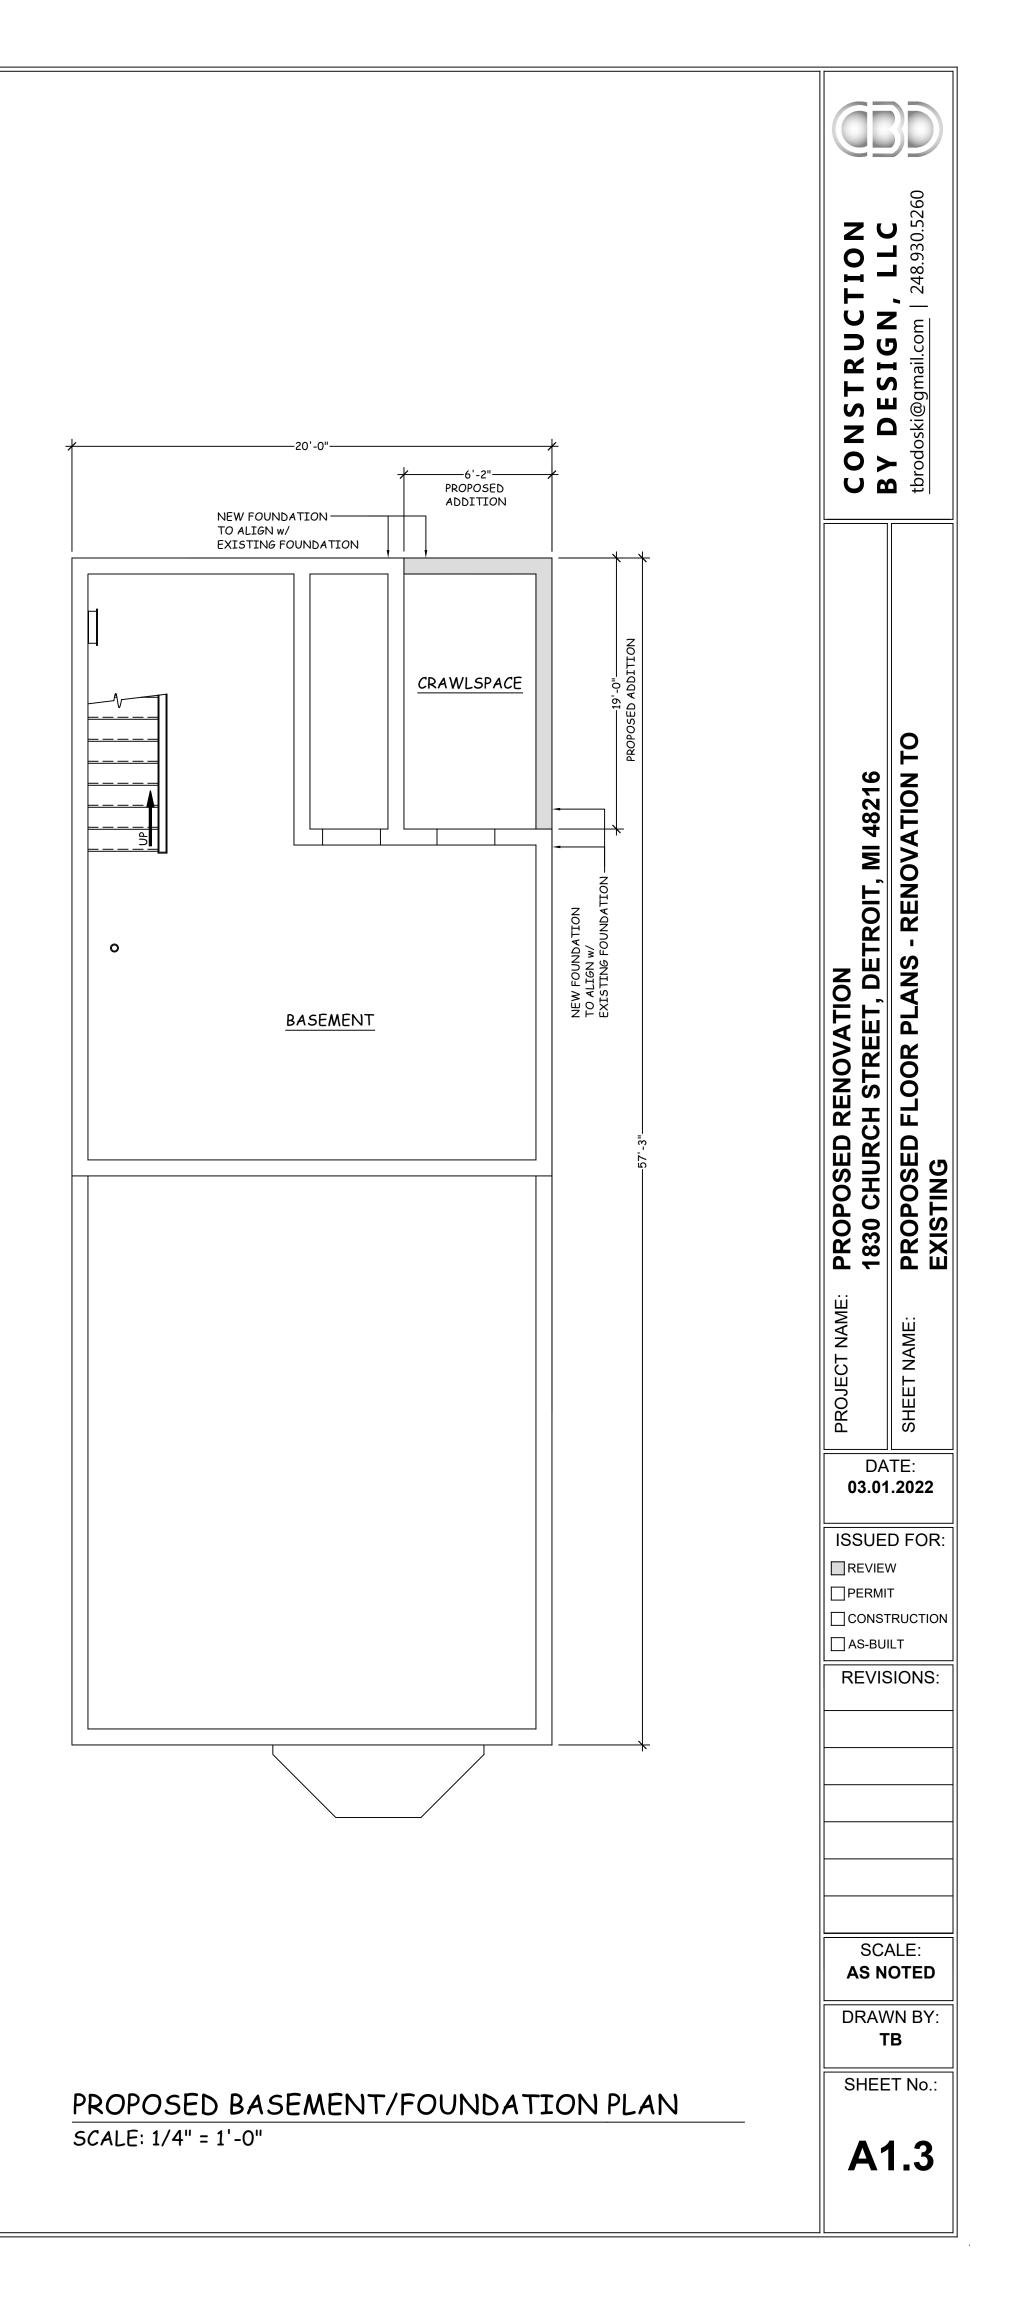

We are proposing to remove all existing vinyl siding and insulbrick from the entire house. We will restore the original wood siding on the front of the home to bring it back to historial prominence and install Hardie board siding on the sides and back of the home. If wood is severely damaged we would propose covering irreparable wood with Hardie board of the similar size and dimensions of the original wood siding. We will attempt to repair all existing windows to preserve the integrity of historic standards. We are also proposing to erect an addition to the back of the home above the second and third additions to increase living space. Vast majority of the addition will be built off of the current walls and foundation. The bulkhead doors and walkout entrance will be closed off surrounded with a new L-shaped exterior wall that will sit atop a crawl space foundation that matches the existing cinder block foundation to stop basement flooding. The dilapidated rear door covering will be removed. This would increase the living space to improve functionality adding a bedroom, a bathroom, a laundry area and larger kitchen.

# Scope of Work

Add an addition to the rear home building off of the current walls and foundation. Recreate a step down roofline from the front to back of the home. The front appearance would not change from what is currently there.

See attached proposed exterior elevation and interior floor plan drawings.

- Keep current roofline in the front of the home. Build an addition on the existing walls and foundation keeping the historic structure extending second floor on top of two existing additions on the back of the house. Add a bedroom, full bathroom, laundry area and extend kitchen.
- Remove the three top layers that currently clad the home: vinyl siding, styrofoam, and Insulbrick, (see photos).
- Restore original wooden siding if is repairable. we will keep and paint; if it is not in good shape we propose to wrap the home and new addition in Hardie Board siding with 4 inch exposure.
- Replace failing roof in the front of the home and erect new roof on additions at the back of the home that will replicate the current look of the step-down roof.
- Repair current wooden windows on existing structure and