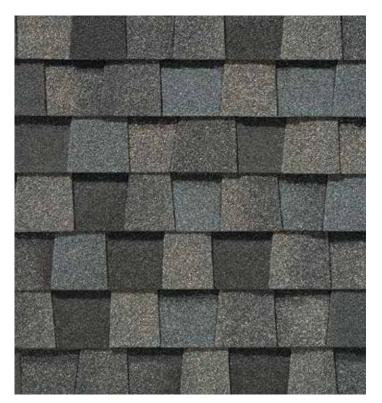

## LANDMARK PREMIMUM ARCHITECHTURAL SHINGLE MAX DEF HEATHER BLEND

# **PRODUCT DESCRIPTION**

Landmark™ is CertainTeed's tried-and-true architectural laminate roofing shingle. Designed to replicate the appearance of cedar shake roofing, Landmark™ is available in an impressive array of colors that compliment any trim, stucco or siding. CertainTeed Landmark's dual-layered construction provides extra protection from the elements. The shingle comes with a Ten Year StreakFighter® algae-resistance. In addition to its classic look and durability, the Landmark<sup>™</sup> series is priced at a fraction of the cost of traditional cedar shake.