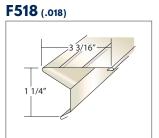

0 Terratone

### Special colors available • 3 carton min.

### CARTON CONTENTS • 25 Pieces • 10 Ft. Lengths

• 250 Ft. Per Carton • 21 Lbs.



### 202 Royal Brown 280 White

### Special colors available • 3 carton min.

CARTON CONTENTS

- 25 Pieces 10 Ft. Lengths
- 250 Ft. Per Carton 60 Lbs.

11

# **F814** (.014)

### DRIP EDGE

250 Musket Brown280 White

### 38 Boxes Per Pallet

- CARTON CONTENTS
- 50 Pieces 10 Ft. Lengths • 500 Ft. Per Carton • 69 Lbs.
- 500 Ft. Per Carton 09 Lbs



### DRIP EDGE

250 Musket Brown 280 White

### 38 Boxes Per Pallet

CARTON CONTENTS • 50 Pieces • 10 Ft. Lengths • 500 Ft. Per Carton • 88 Lbs.

### F514 (.014)



### DRIP EDGE

250 Musket Brown 280 White

### 42 Boxes Per Pallet

CARTON CONTENTS • 50 Pieces • 10 Ft. Lengths • 500 Ft. Per Carton • 43 Lbs.



### DRIP EDGE

200 Black202 Royal Brown250 Musket Brown280 White360 Terratone

### 42 Boxes Per Pallet

CARTON CONTENTS

- 50 Pieces 10 Ft. Lengths
- 500 Ft. Per Carton 54 Lbs.

### C6 (.032)



DRIP EDGE

180 High Gloss818 Bronze

- CARTON CONTENTS • 25 Pieces • 10 Ft. Lengths
- 250 Ft. Per Carton 57 Lbs.

### ARA-94032



### RAKE EDGE

- 180 High Gloss818 Bronze
- CARTON CONTENTS • 25 Pieces • 10 Ft. Lengths • 250 Ft. Per Carton • 42 Lbs.



# ADEBB

BIG BOY ALUMINUM DRIP EDGE

280 White

CARTON CONTENTS • 50 Pieces • 10 Ft. Lengths

• 500 Ft. Per Carton • 69 Lbs.

### ADEBB024



### BIG BOY .024 ALUMINUM DRIP EDGE

202 Royal Brown238 Hickory280 White

CARTON CONTENTS • 24 Pieces • 10 Ft. Lengths • 240 Ft. Per Carton • 48 Lbs.



### STYLE "C" RAKE EDGE

280 White

CARTON CONTENTS •