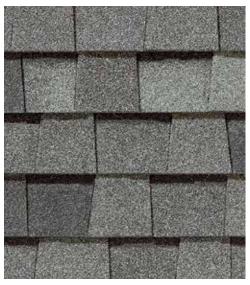

cience to repel algae before it can take hold and spread. StreakFighter's granular blend includes naturally algae-resistant copper, helping your roof maintain its curb appeal and look beautiful for years to come.

## Granule with StreakFighter Technology

Ceramic coating Copper layer Mineral core







# The Trusted Classic

## LANDMARK®

Owning a Landmark roof brings peace of mind. Landmark's heavy weight and exceptional reliability make it a 'Best Buy' by a leading Consumer Magazine.



- Dual-layered for extra dimensionality and protection from the elements
- Offers the widest array of colors in the industry
- Independently certified as meeting the highest quality standards for roofing



# LANDMARK® COLOR PALETTE



Birchwood CRRC Product ID 0668-0084



Black Walnut



Burnt Sienna



Granite Gray



Heather Blend



Hunter Green



Silver Birch CRRC Product ID 0668-0072





**Cinder Black** 



Moire Black

Mountain Timber



Driftwood



Georgetown Gray



Resawn Shake









### LANDMARK® PRO Architect 80

A refined union of vision and value, our PRO line leads its class in optimal performance and variety of color.

- Engineered to meet professional contractors' exacting specifications
- Available in a wide selection of eye-catching **Max Def** colors
- Outweighs standard laminates to provide greater protection from the elements



# LANDMARK® PRO/Architect 80 COLOR PALETTE



**Cinder Black** 



Max Def Granite Gray



Max Def Weathered Wood



Max Def Black Walnut



Max Def Heather Blend



Silver Birch CRRC Product ID 0668-0072







Max Def Moire Black