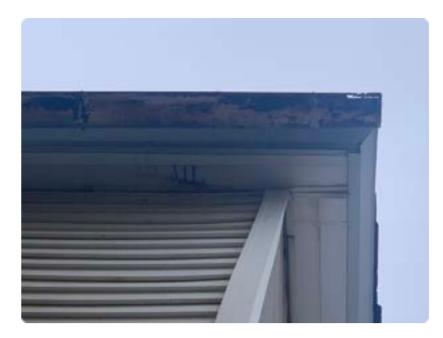

The entire house is currently sided with a white vinyl material. The vinyl siding is installed over an insulbrick siding material. Several of the existing wooden windows are rotted, deteriorated, dismantled and missing throughout the structure. Some are void of the ropes, weights and other pieces that allow the window to function properly. Several windows are screwed in place to hold them closed as they are inoperable or missing parts to open and close properly. The roof has three layers of asphalt shingles that are missing in several places. The gutters, downspouts, awnings and the porch rails are rusted and deteriorated throughout the property. There is broken concrete where a garage used to exist, overgrown dead landscaping, a collapsing inoperable back door cover to a small porch, and deteriorated basement bulkhead door that has continuously flooded the basement floor causing it to lift and crack throughout.

Rotted Gutter

Rotted gutter

Rotted gutter on the side of home side view from front left.

Rotted gutter

Overgrown Landscaping to be removed

Front of Home Overgrown Landscaping

Front porch railing and foundation