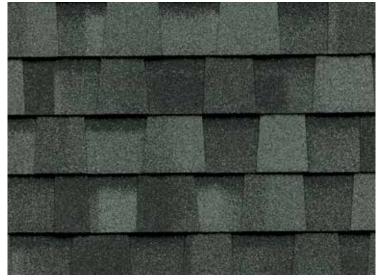

## PROPOSED ROOFING MATERIALS

## LANDMARK PREMIMUM ARCHITECHTURAL SHINGLE MAX DEF HEATHER BLEND

# **PRODUCT DESCRIPTION**

Landmark™ is CertainTeed's tried-and-true architectural laminate roofing shingle. Designed to replicate the appearance of cedar shake roofing, Landmark™ is available in an impressive array of colors that compliment any trim, stucco or siding. CertainTeed Landmark's dual-layered construction provides extra protection from the elements. The shingle comes with a Ten Year StreakFighter® algae-resistance. In addition to its classic look and durability, the Landmark<sup>™</sup> series is priced at a fraction of the cost of traditional cedar shake.