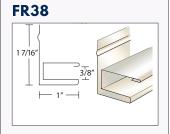

#### 3/8" J CHANNEL MOULDING

CW01 Colonial White 112 Tuxedo Gray 138 Bone 200 Black 202 Royal Brown 204 Grecian Green 214 Woodland Green 223 Imperial Brown 238 Hickory 250 Musket Brown 280 White 325 Sandstone Beige 327 Desert Tan 355 Light Maple 360 Terratone 422 Pebblestone Clay 713 Wicker 791 Norwegian Wood 792 Heather 793 Sandcastle 795 Mocha 801 Almond 805 Pewter 817 Cream 818 Bronze 819 Herringbone 820 Cranberry 841 Buckskin 901 Ivory CARTON CONTENTS White: • 50 Pieces • 12 Ft. Lengths 600 Ft. Per Carton • 32 Lbs. Colors: • 25 Pieces • 12 Ft. Lengths 300 Ft. Per Carton • 17 Lbs. Use with T4/Q4