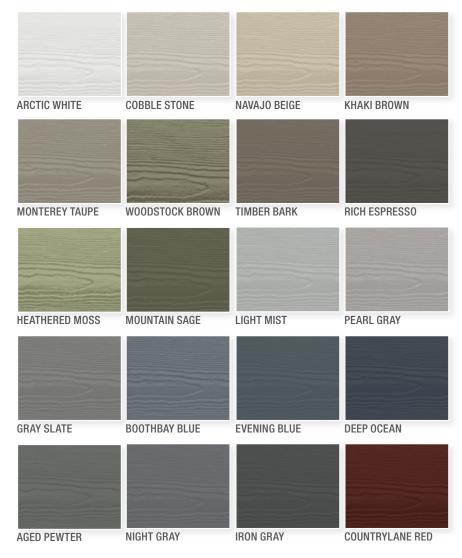

# **Exhibit B**

Proposed Finish Hardie Siding Materials.

You can't go wrong with this sleek, modern siding. Find the perfect color in our Statement Collection products or Dream Collection products. Or get it primed for paint.

#### THE STATEMENT COLLECTION™

Classic shades-engineered with long-lasting ColorPlus® Technology-will make a

statement that resonates for generations. The tried and true colors of James Hardie's Statement Collection\*\* products were designed for every home. They're our most popul hues. And they are readily available in your region.

Smooth Finish Lap 4in Hardie Siding in Eucalyptus Green

Proposed color Eucalyptus Green