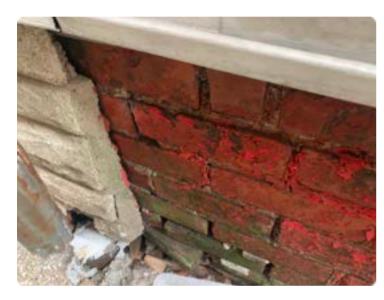

#### All Elevations

- Retain and repair all existing historic wood windows
- Remove the existing vinyl siding and insulbrick/asphalt siding and insulation underneath to reveal the existing historic/original horizontal lapped wood siding. The original lapped wood siding will be retained and repaired
- Restore original brick foundation wall to match historic appearance

# **Existing Condition**

- Built in 1890
- 2 Bedrooms
- 1 full bathroom
- Inoperable clean out vents in rear
- Michigan Basement

- White Vinyl siding
- Asphalt Roof (3 overlays)
- Red Aluminum Awnings rusted
- Brick Foundation/ block foundation in back at addition in need of tuck-pointing
- Rotted/ inoperable Wooden Windows
- Rotted gutters

repurpose old and add new windows to the addition

- Remove aluminum awnings on exterior of the home
- Replace rotted iron porch railing with new wood railing
- Brick foundation tuck pointed
- Replace inoperable rotted gutters
- Repair porch steps/foundation with the same material
- Remove overgrown landscaping in front and rear of home
  - reseed grass
  - add new flowers/ bushes in front and back of home
  - remove existing cracked concrete garage pad
  - replace concrete pad with new concrete pad

Front porch railing

Right side brick foundation

Current Rear addition foundation

Right side stone overlay foundation

Left side brick foundation

Exterior basement access

Exterior rotted back porch door

Exterior rotted back steps & old clean out vent