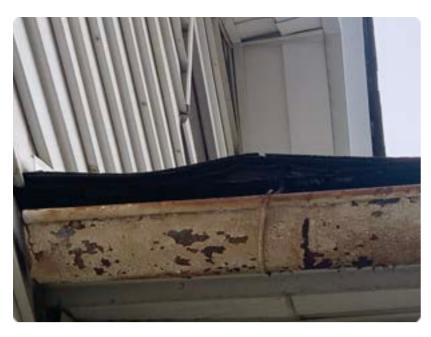

The entire house is currently sided with a white vinyl material. The vinyl siding is installed over an insulbrick siding material. Several of the existing wooden windows are rotted, deteriorated, dismantled and missing throughout the structure. Some are void of the ropes, weights and other pieces that allow the window to function properly. Several windows are screwed in place to hold them closed as they are inoperable or missing parts to open and close properly. The roof has three layers of asphalt shingles that are missing in several places. The gutters, downspouts, awnings and the porch rails are rusted and deteriorated throughout the property. There is broken concrete where a garage used to exist, overgrown dead landscaping, a collapsing inoperable back door cover to a small porch, and deteriorated basement bulkhead door that has continuously flooded the basement floor causing it to lift and crack throughout.

Rotted Gutter

Rotted gutter

Rotted gutter on the side of home side view from front left.

Rotted gutter

Overgrown Landscaping to be removed

Front of Home Overgrown Landscaping

Front porch railing and foundation