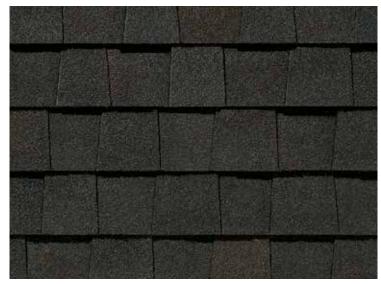

## PROPOSED ROOFING MATERIALS

## LANDMARK PREMIMUM ARCHITECHTURAL SHINGLE MAX DEF HEATHER BLEND

# **PRODUCT DESCRIPTION**

Landmark™ is CertainTeed's tried-and-true architectural laminate roofing shingle. Designed to replicate the appearance of cedar shake roofing, Landmark™ is available in an impressive array of colors that compliment any trim, stucco or siding. CertainTeed Landmark's dual-layered construction provides extra protection from the elements. The shingle comes with a Ten Year StreakFighter® algae-resistance. In addition to its classic look and durability, the Landmark<sup>™</sup> series is priced at a fraction of the cost of traditional cedar shake.