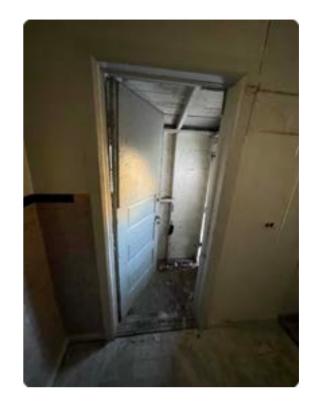

Three visible layers of roof

Current layers of exterior cladding: ( Vinyl siding, Styrofoam, Insulbrick, Original wood front left corner)

Back porch interior door

Back porch exterior door

Rotted and broken gutter