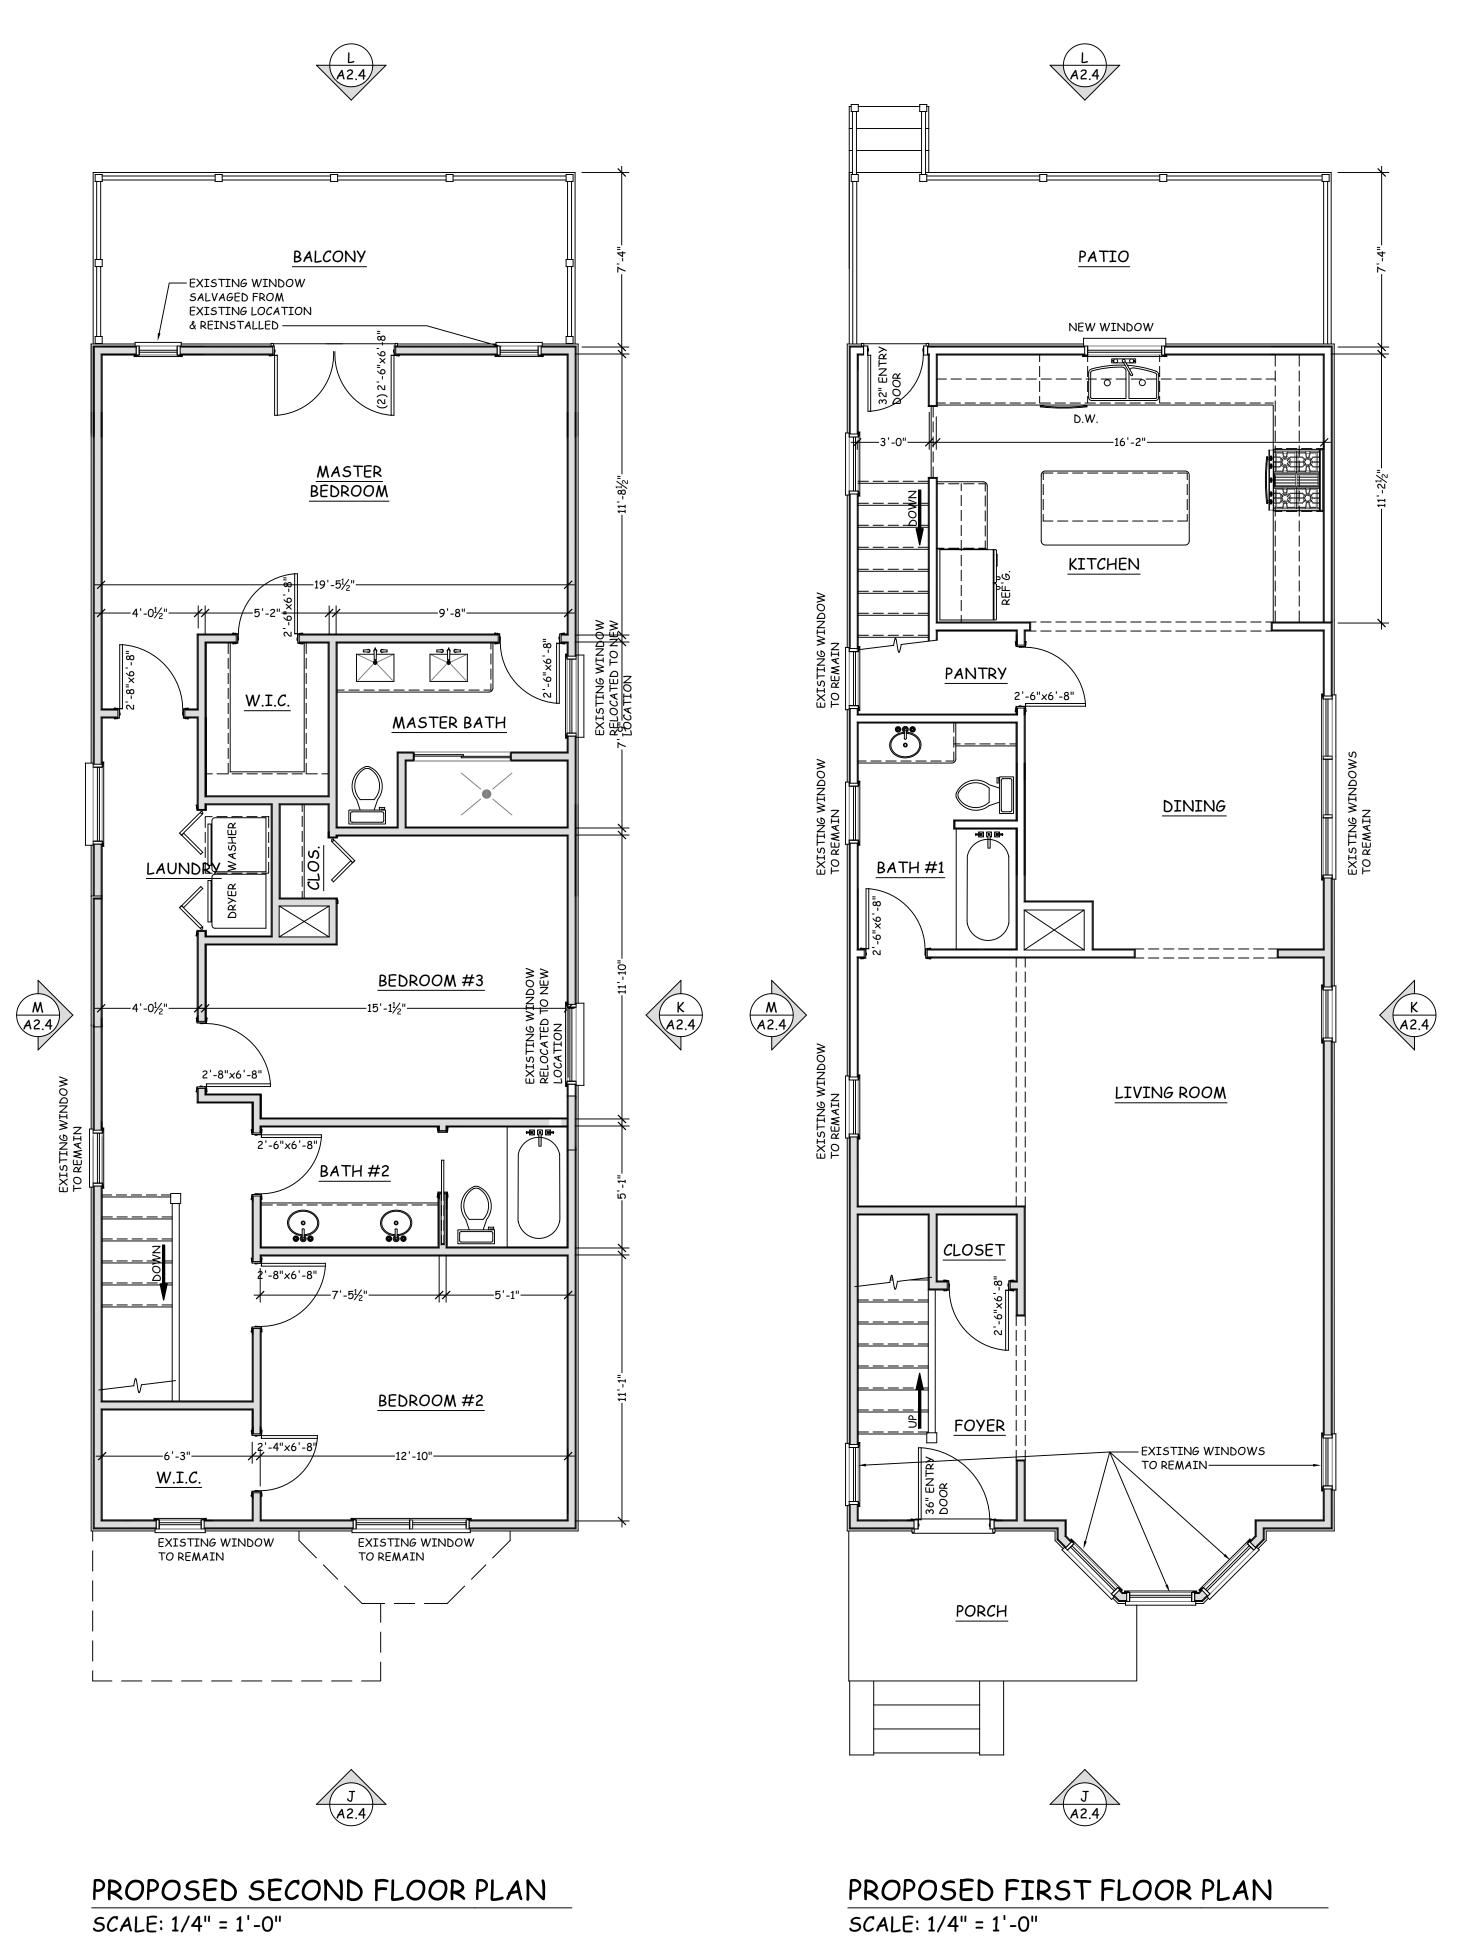

We are proposing to remove all existing vinyl siding and insulbrick from the entire house. We will restore the original wood siding on the front of the home to bring it back to historial prominence and install Hardie board siding on the sides and back of the home. If wood is severely damaged we would propose covering irreparable wood with Hardie board of the similar size and dimensions of the original wood siding. We will attempt to repair all existing windows to preserve the integrity of historic standards. We are also proposing to erect an addition to the back of the home above the second and third additions to increase living space. Vast majority of the addition will be built off of the current walls and foundation. The bulkhead doors and walkout entrance will be closed off surrounded with a new L-shaped exterior wall that will sit atop a crawl space foundation that matches the existing cinder block foundation to stop basement flooding. The dilapidated rear door covering will be removed. This would increase the living space to improve functionality adding a bedroom, a bathroom, a laundry area and larger kitchen.

The project will include new roof shingles on existing roof and addition, new Hardie siding and trim on the addition that will match the original structure and historical standards. We will repurpose the muntin windows that are removed from the old additions to the new addition. We will also add new windows to the rear of the addition that will match the existing size and shape of the current windows.

# Scope of Work

Add an addition to the rear home building off of the current walls and foundation. Recreate a step down roofline from the front to back of the home. The front appearance would not change from what is currently there.

See attached proposed exterior elevation and interior floor plan drawings.

- Keep current roofline in the front of the home. Build an addition on the existing walls and foundation keeping the historic structure extending second floor on top of two existing additions on the back of the house. Add a bedroom, full bathroom, laundry area and extend kitchen.
- Remove the three top layers that currently clad the home: vinyl siding, styrofoam, and Insulbrick, (see photos).
- Restore original wooden siding if is repairable. we will keep and paint; if it is not in good shape we propose to wrap the home and new addition in Hardie Board siding with 4 inch exposure.
- Replace failing roof in the front of the home and erect new roof on additions at the back of the home that will replicate the current look of the step-down roof.
- Repair current wooden windows on existing structure and

repurpose old and add new windows to the addition

- Remove aluminum awnings on exterior of the home
- Replace rotted iron porch railing with new wood railing
- Brick foundation tuck pointed
- Replace inoperable rotted gutters
- Repair porch steps/foundation with the same material
- Remove overgrown landscaping in front and rear of home
  - reseed grass
  - add new flowers/ bushes in front and back of home
  - remove existing cracked concrete garage pad
  - replace concrete pad with new concrete pad