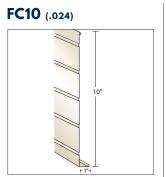

#### FC6TIMBER (.024)

#### HEMMED 6" FASCIA CAP

- 138 Bone 200 Black 202 Royal Brown 238 Hickory 250 Musket Brown 280 White 325 Sandstone Beige 327 Desert Tan 360 Terratone 713 Wicker 792 Heather
- 801 Almond
- 817 Cream
- 819 Herringbone
- 901 Ivory

#### CARTON CONTENTS

- 25 Pieces 12 Ft. Lengths
- 300 Ft. Per Carton 65 Lbs.