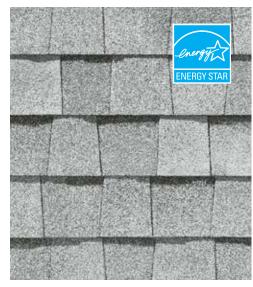

## LANDMARK PREMIMUM ARCHITECHTURAL SHINGLE MAX DEF HEATHER BLEND

# **PRODUCT DESCRIPTION**

Landmark™ is CertainTeed's tried-and-true architectural laminate roofing shingle. Designed to replicate the appearance of cedar shake roofing, Landmark™ is available in an impressive array of colors that compliment any trim, stucco or siding. CertainTeed Landmark's dual-layered construction provides extra protection from the elements. The shingle comes with a Ten Year StreakFighter® algae-resistance. In addition to its classic look and durability, the Landmark<sup>™</sup> series is priced at a fraction of the cost of traditional cedar shake.