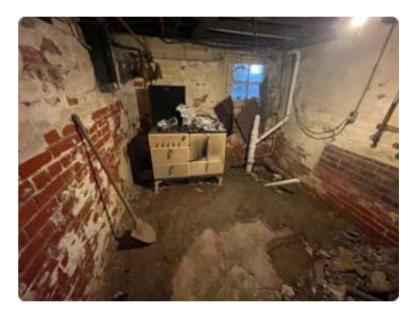

The entire house is currently sided with a white vinyl material. The vinyl siding is installed over an insulbrick siding material. Several of the existing wooden windows are rotted, deteriorated, dismantled and missing throughout the structure. Some are void of the ropes, weights and other pieces that allow the window to function properly. Several windows are screwed in place to hold them closed as they are inoperable or missing parts to open and close properly. The roof has three layers of asphalt shingles that are missing in several places. The gutters, downspouts, awnings and the porch rails are rusted and deteriorated throughout the property. There is broken concrete where a garage used to exist, overgrown dead landscaping, a collapsing inoperable back door cover to a small porch, and deteriorated basement bulkhead door that has continuously flooded the basement floor causing it to lift and crack throughout.

Front porch railing

Right side brick foundation

Current Rear addition foundation

Right side stone overlay foundation

Left side brick foundation

Exterior basement access

Exterior rotted back porch door

Exterior rotted back steps & old clean out vent

Front porch railing

Broken cement garage pad

Rotted, broken Bulkhead door

Basement floor from bulkhead door

Basement floor from bulkhead door