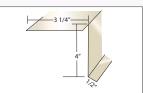

### GRA34

GALVANIZED RAKE EDGE 200 Black 202 Royal Brown 280 White

CARTON CONTENTS • 25 Pieces • 10 Ft. Lengths • 250 Ft. Per Carton • 92 Lbs.

**ADRIP3X2** (.024)

24 GAUGE STEEL ASPHALT DRIP

Galvalume White Brown