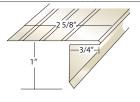

al Brown238 Hickory280 White360 Terratone

### Special colors available • 5 carton min.

CARTON CONTENTS

- 50 Pieces 10 Ft. Lengths
- 500 Ft. Per Carton 42 Lbs.



### ANDERSEN BRICK MOULDING

223 Imperial Brown 280 White

- CARTON CONTENTS
- 20 Pieces 12 Ft. Lengths
- 240 Ft. Per Carton 23 Lbs.



Photo Credit: Visbeen Architects

### ADE45



### STYLE "D" OVERHANG DRIP EDGE

200 Black 202 Royal Brown 238 Hickory 250 Musket Brown 280 White 360 Terratone 713 Wicker

### 36 Boxes Per Pallet

CARTON CONTENTS

- 50 Pieces 10 Ft. Lengths
- 500 Ft. Per Carton 42 Lbs.

### **ADE3412**





202 Royal Brown 238 Hickory 280 White 360 Terratone

40 Boxes Per Pallet Special colors available • 5 carton min.

CARTON CONTENTS • 25 Pieces • 12 Ft. Lengths • 300 Ft. Per Carton • 30 Lbs. PCADE45 (.014)



### STYLE "D" OVERHANG DRIP EDGE

- 202 Royal Brown 238 Hickory
- 250 Musket Brown
- 280 White
- 360 Terratone
- 713 Wicker

### 36 Boxes Per Pallet

CARTON CONTENTS • 50 Pieces • 10 Ft. Lengths • 500 Ft. Per Carton • 32 Lbs.

### ADE3424 (.024)



### STYLE "D" .024 OVERHANG DRIP EDGE

202 Royal Brown 238 Hickory 250 Musket Brown 280 White

### 36 Boxes Per Pallet

### CARTON CONTENTS

- 50 Pieces 10 Ft. Lengths
- 500 Ft. Per Carton 68 Lbs.

### ADE4



### STYLE "D" OVERHANG DRIP EDGE

202 Royal Brown 280 White

### 36 Boxes Per Pallet

CARTON CONTENTS • 50 Pieces • 10 Ft. Lengths • 500 Ft. Per Carton • 37 Lbs.

### PCADE34 (.014)



### STYLE "D" OVERHANG DRIP EDGE

202 Royal Brown 238 Hickory 250 Musket Brown 280 White 360 Terratone 713 Wicker

### 36 Boxes Per Pallet

- CARTON CONTE