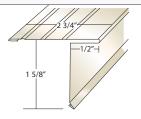

k 202 Royal Brown 280 White 360 Terratone

### Special colors available • 5 carton min.

CARTON CONTENTS • 50 Pieces • 10 Ft. Lengths • 500 Ft. Per Carton • 40 Lbs.



### ALUMINUM GUTTER APRON

200 Black202 Royal Brown238 Hickory280 White360 Terratone

### Special colors available • 5 carton min.

CARTON CONTENTS

- 50 Pieces 10 Ft. Lengths
- 500 Ft. Per Carton 42 Lbs.



### ANDERSEN BRICK MOULDING

223 Imperial Brown 280 White

- CARTON CONTENTS
- 20 Pieces 12 Ft. Lengths
- 240 Ft. Per Carton 23 Lbs.



Photo Credit: Visbeen Architects

### ADE45



### STYLE "D" OVERHANG DRIP EDGE

200 Black 202 Royal Brown 238 Hickory 250 Musket Brown 280 White 360 Terratone 713 Wicker

### 36 Boxes Per Pallet

CARTON CONTENTS

- 50 Pieces 10 Ft. Lengths
- 500 Ft. Per Carton 42 Lbs.

### **ADE3412**





202 Royal Brown 238 Hickory 280 White 360 Terratone

40 Boxes Per Pallet Special colors available • 5 carton min.

CARTON CONTENTS • 25 Pieces • 12 Ft. Lengths • 300 Ft. Per Carton • 30 Lbs. PCADE45 (.014)



### STYLE "D" OVERHANG DRIP EDGE

- 202 Royal Brown 238 Hickory
- 250 Musket Brown
- 280 White
- 360 Terratone
- 713 Wicker

### 36 Boxes Per Pallet

CARTON CONTENTS • 50 Pieces • 10 Ft. Lengths • 500 Ft. Per Carton • 32 Lbs.

### ADE3424 (.024)



### STYLE "D" .024 OVERHANG DRIP EDGE

202 Royal Brown 238 Hickory 250 Musket Brown 280 White

### 36 Boxes Per Pallet

### CARTON CONTENTS

- 50 Pieces 10 Ft. Lengths
- 500 Ft. Per Carton 68 Lbs.

### ADE4



### STYLE "D" OVERHANG DRIP EDGE

202 Royal Brown 280 White

### 36 Boxes Per Pallet

CARTON CONTENTS • 50 Pieces • 10 Ft. Lengt