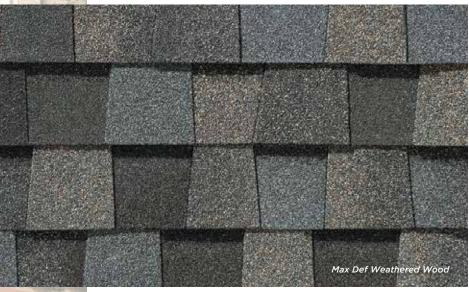

## LANDMARK PREMIMUM ARCHITECHTURAL SHINGLE MAX DEF HEATHER BLEND

# **PRODUCT DESCRIPTION**

Landmark™ is CertainTeed's tried-and-true architectural laminate roofing shingle. Designed to replicate the appearance of cedar shake roofing, Landmark™ is available in an impressive array of colors that compliment any trim, stucco or siding. CertainTeed Landmark's dual-layered construction provides extra protection from the elements. The shingle comes with a Ten Year StreakFighter® algae-resistance. In addition to its classic look and durability, the Landmark<sup>™</sup> series is priced at a fraction of the cost of traditional cedar shake.