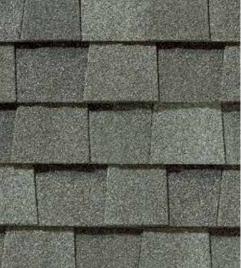

## LANDMARK PREMIMUM ARCHITECHTURAL SHINGLE MAX DEF HEATHER BLEND

# **PRODUCT DESCRIPTION**

Landmark™ is CertainTeed's tried-and-true architectural laminate roofing shingle. Designed to replicate the appearance of cedar shake roofing, Landmark™ is available in an impressive array of colors that compliment any trim, stucco or siding. CertainTeed Landmark's dual-layered construction provides extra protection from the elements. The shingle comes with a Ten Year StreakFighter® algae-resistance. In addition to its classic look and durability, the Landmark<sup>™</sup> series is priced at a fraction of the cost of traditional cedar shake.