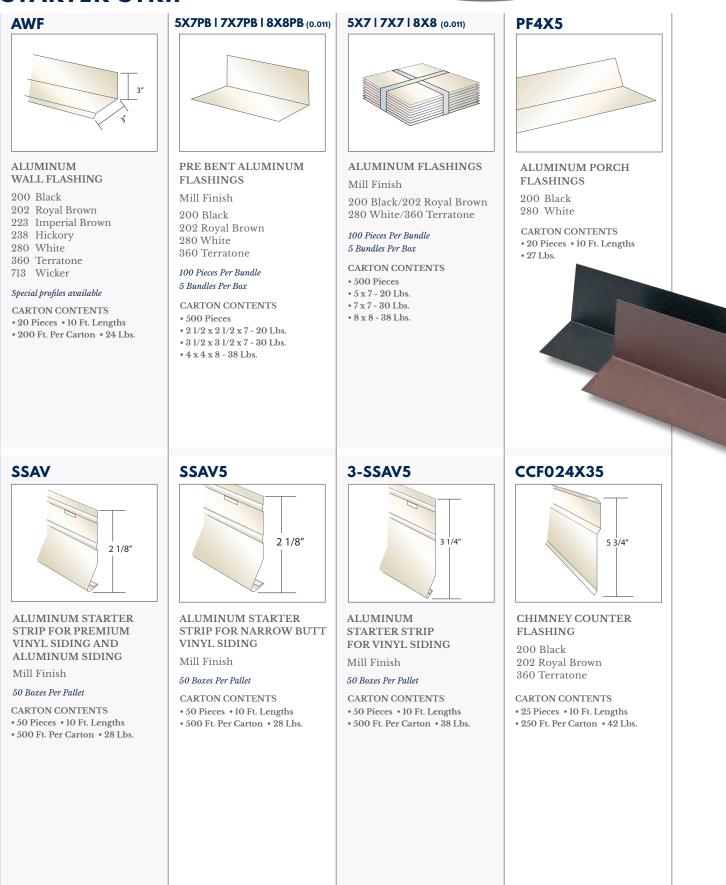

## GALVANIZED RAKE EDGE

200 Black 202 Royal Brown 280 White

CARTON CONTENTS • 25 Pieces • 10 Ft. Lengths • 250 Ft. Per Carton • 73 Lbs.

### GREC5



### GALVANIZED STYLE C RAKE EDGE

202 Royal Brown 280 White

### CARTON CONTENTS

- 25 Pieces 10 Ft. Lengths
- 250 Ft. Per Carton 48 Lbs.

### GSTOP4 (.024)



24 GAUGE STEEL GRAVEL STOP

Galvalume White Brown

Custom Bent Only/Kynar Finish Special Profiles Available

CARTON CONTENTS • 10 Pieces • 10 Ft. Lengths • 100 Ft. Per Carton • 60 Lbs.



### GALVANIZED RAKE EDGE

200 Black 202 Royal Brown 280 White

- CARTON CONTENTS
- 25 Pieces 10 Ft. Lengths
- 250 Ft. Per Carton 79 Lbs.

### GREC7



### GALVANIZED STYLE C RAKE EDGE

280 White

- CARTON CONTENTS
- 25 Pieces 10 Ft. Lengths
- 250 Ft. Per Carton 48 Lbs.

# FLASHINGS & STARTER STRIP



# **GALVANIZED STARTER STRIP**



GALVANIZED STARTER STRIP FOR VINYL SIDING Mill Finish

### 40 Boxes Per Pallet

CARTON CONTENTS • 40 Pieces • 10 Ft. Lengths • 400 Ft. Per Carton • 49 Lbs.





GALVANIZED STARTER STRIP FOR NARROW BUTT VINYL SIDING

Mill Finish

### 40 Boxes Per Pallet

CARTON CONTENTS • 40 Pieces • 10 Ft. Lengths • 400 Ft. Per Carton • 49 Lbs.

Photo Credit: Visbeen Architects



GALVANIZED STARTER STRIP FOR NARROW BUTT VINYL SIDING

Mill Finish

### 40 Boxes Per Pallet

CARTON CONTENTS • 25 Pieces • 10 Ft. Lengths • 250 Ft. Per Carton • 43 Lbs.



GALVANIZED STARTER STRIP FOR NARROW BUTT VINYL SIDING

Mill Finish

### 40 Boxes Per Pallet

CARTON CONTENTS

- 25 Pieces 10 Ft. Lengths
- 250 Ft. Per Carton 56 Lbs.

### **GSSFM**



GALVANIZED STARTER FOR FOAM BACKED VINYL