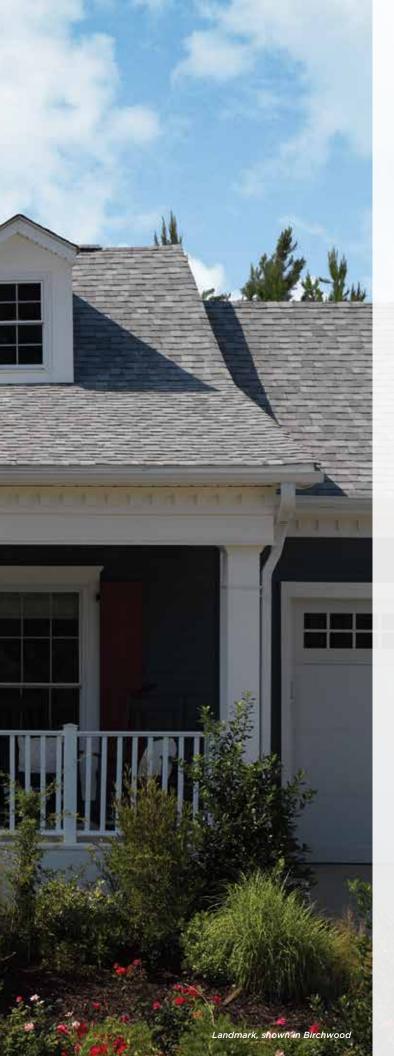

## PROPOSED ROOFING MATERIALS

## LANDMARK PREMIMUM ARCHITECHTURAL SHINGLE MAX DEF HEATHER BLEND

# **PRODUCT DESCRIPTION**

Landmark™ is CertainTeed's tried-and-true architectural laminate roofing shingle. Designed to replicate the appearance of cedar shake roofing, Landmark™ is available in an impressive array of colors that compliment any trim, stucco or siding. CertainTeed Landmark's dual-layered construction provides extra protection from the elements. The shingle comes with a Ten Year StreakFighter® algae-resistance. In addition to its classic look and durability, the Landmark<sup>™</sup> series is priced at a fraction of the cost of traditional cedar shake.