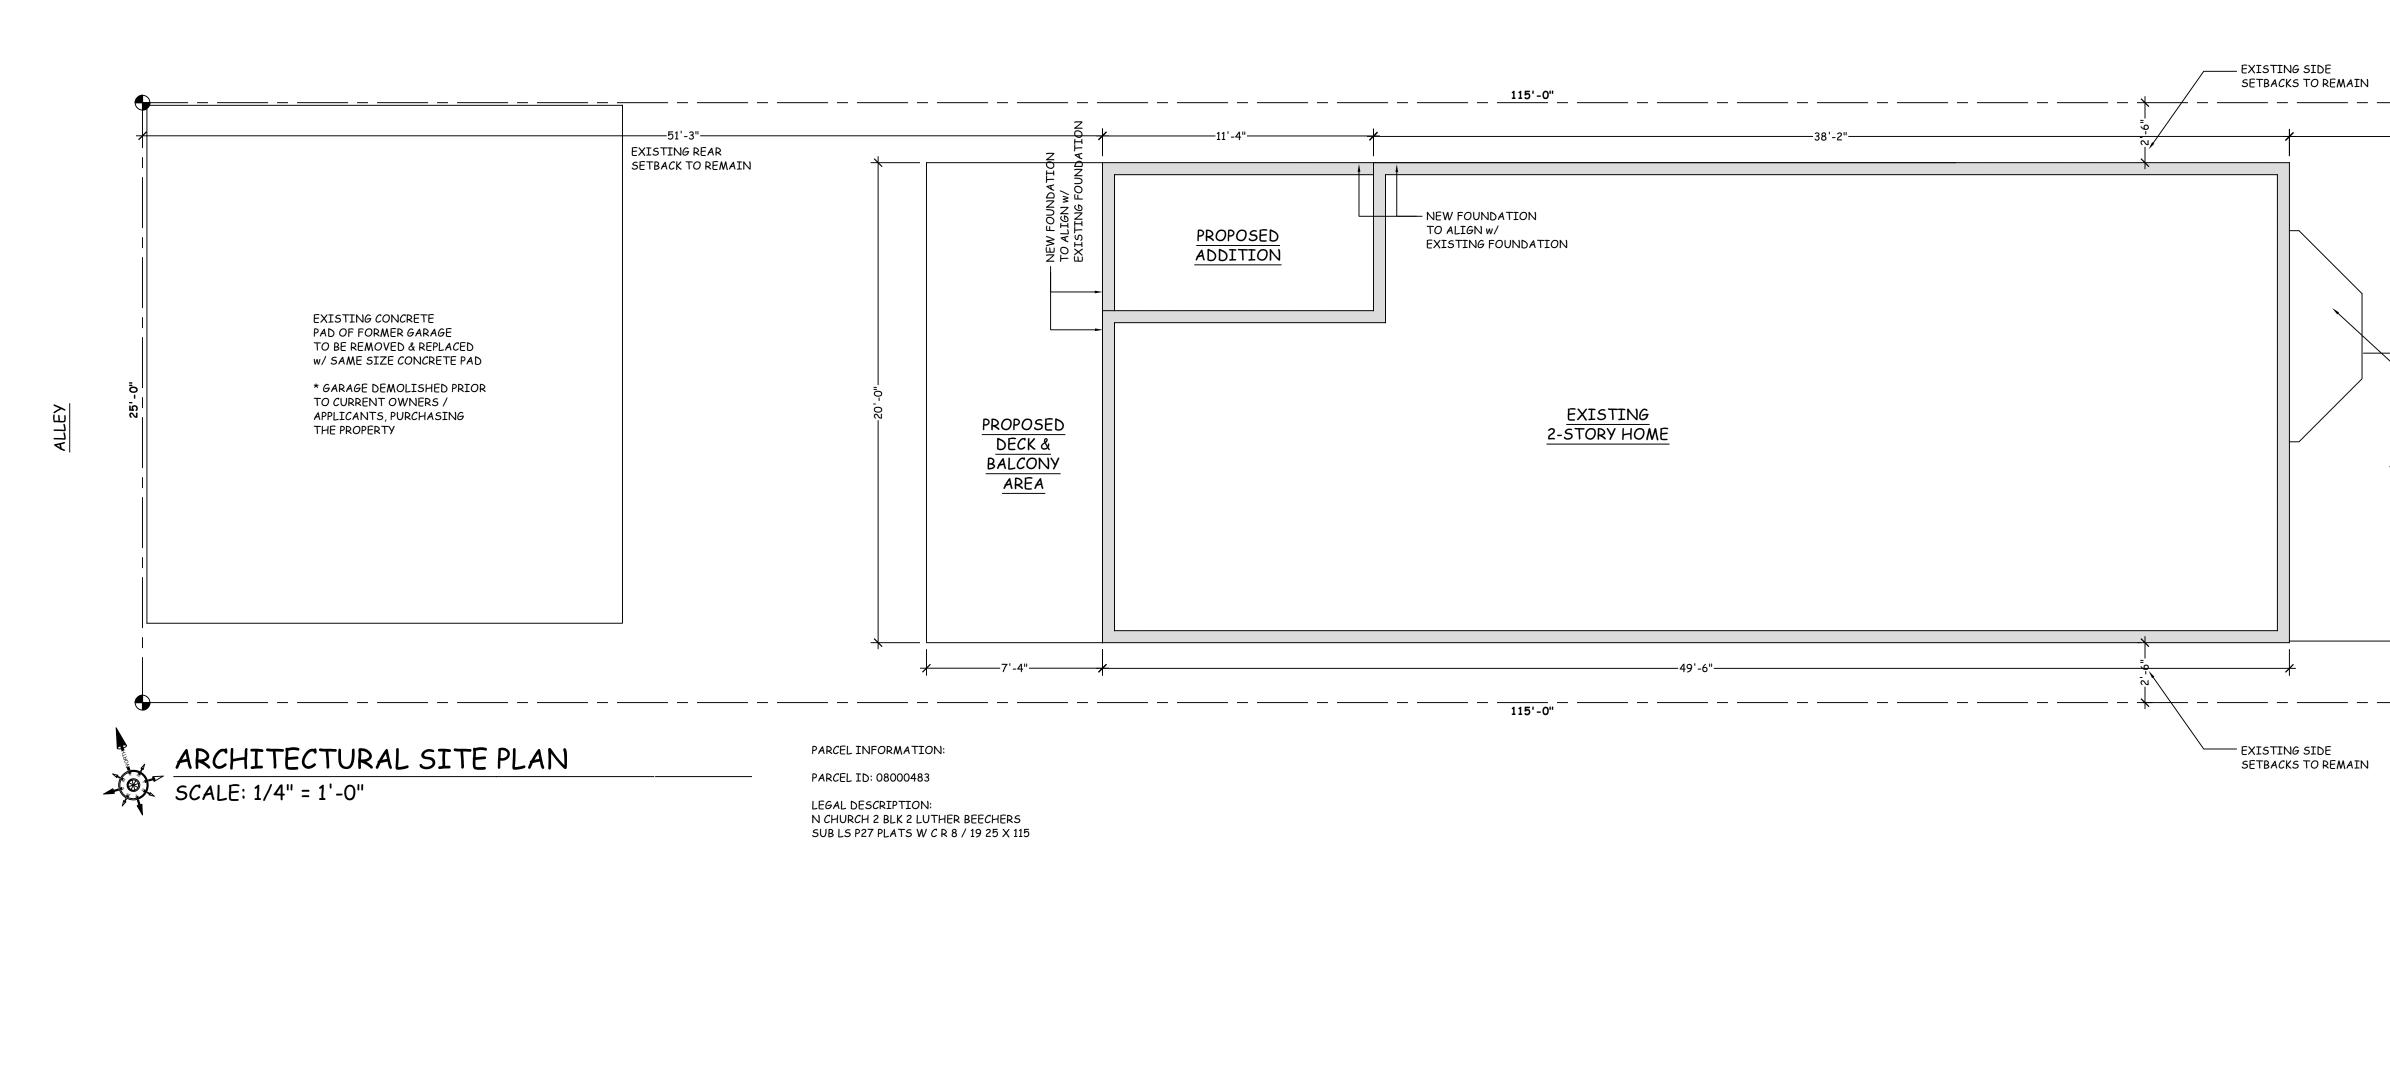

DATE 03/01/2022

Project Narrative:

The existing two story vernacular home, originally constructed in 1890, has a living room on the first floor and two bedrooms on the second floor. It sits atop a crawl space foundation of pressed clay brick with a thin lime brick covering. The front portion of the home has a single front-facing gable at the top of the second story. The first single story addition has a lower roofline than the original structure and sits atop a pressed clay brick foundation. It houses the dining room, the home's only bathroom, a basement and attic space for storage that has no standing headroom only accessible from a bedroom in the original structure. A second single story addition was added to the rear of the first addition. It has a lower roofline than the first addition and only houses the kitchen which sits atop a cinder block foundation. The second addition is thinner than the existing two structures as an exterior basement bulkhead door sits aside it.

The entire house is currently sided with a white vinyl material. The vinyl siding is installed over an insulbrick siding material. Several of the existing wooden windows are rotted, deteriorated, dismantled and missing throughout the structure. Some are void of the ropes, weights and other pieces that allow the window to function properly. Several windows are screwed in place to hold them closed as they are inoperable or missing parts to open and close properly. The roof has three layers of asphalt shingles that are missing in several places. The gutters, downspouts, awnings and the porch rails are rusted and deteriorated throughout the property. There is broken concrete where a garage used to exist, overgrown dead landscaping, a collapsing inoperable back door cover to a small porch, and deteriorated basement bulkhead door that has continuously flooded the basement floor causing it to lift and crack throughout.

We are proposing to remove all existing vinyl siding and insulbrick from the entire house. We will restore the original wood siding on the front of the home to bring it back to historial prominence and install Hardie board siding on the sides and back of the home. If wood is severely damaged we would propose covering irreparable wood with Hardie board of the similar size and dimensions of the original wood siding. We will attempt to repair all existing windows to preserve the integrity of historic standards. We are also proposing to erect an addition to the back of the home above the second and third additions to increase living space. Vast majority of the addition will be built off of the current walls and foundation. The bulkhead doors and walkout entrance will be closed off surrounded with a new L-shaped exterior wall that will sit atop a crawl space foundation that matches the existing cinder block foundation to stop basement flooding. The dilapidated rear door covering will be removed. This would increase the living space to improve functionality adding a bedroom, a bathroom, a laundry area and larger kitchen.

We will remove awnings, replace all deteriorated gutters and downspouts and replace rusted porch rails with wooden porch rails. The broken garage cement will be removed and replaced with a new concrete pad. The overgrown dead landscaping will be removed and replaced with new landscaping. We will also add a Trex upper and lower deck to the rear of the home which would add a door to the rear of the second story.

The project will include new roof shingles on existing roof and addition, new Hardie siding and trim on the addition that will match the original structure and historical standards. We will repurpose the muntin windows that are removed from the old additions to the new addition. We will also add new windows to the rear of the addition that will match the existing size and shape of the current windows.