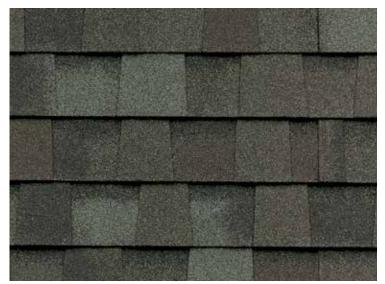

## LANDMARK PREMIMUM ARCHITECHTURAL SHINGLE MAX DEF HEATHER BLEND

# **PRODUCT DESCRIPTION**

Landmark™ is CertainTeed's tried-and-true architectural laminate roofing shingle. Designed to replicate the appearance of cedar shake roofing, Landmark™ is available in an impressive array of colors that compliment any trim, stucco or siding. CertainTeed Landmark's dual-layered construction provides extra protection from the elements. The shingle comes with a Ten Year StreakFighter® algae-resistance. In addition to its classic look and durability, the Landmark<sup>™</sup> series is priced at a fraction of the cost of traditional cedar shake.