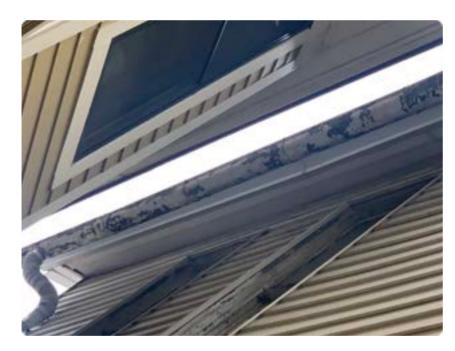

The entire house is currently sided with a white vinyl material. The vinyl siding is installed over an insulbrick siding material. Several of the existing wooden windows are rotted, deteriorated, dismantled and missing throughout the structure. Some are void of the ropes, weights and other pieces that allow the window to function properly. Several windows are screwed in place to hold them closed as they are inoperable or missing parts to open and close properly. The roof has three layers of asphalt shingles that are missing in several places. The gutters, downspouts, awnings and the porch rails are rusted and deteriorated throughout the property. There is broken concrete where a garage used to exist, overgrown dead landscaping, a collapsing inoperable back door cover to a small porch, and deteriorated basement bulkhead door that has continuously flooded the basement floor causing it to lift and crack throughout.

Rotted Gutter

Rotted gutter

Rotted gutter on the side of home side view from front left.

Rotted gutter

Overgrown Landscaping to be removed

Front of Home Overgrown Landscaping

Front porch railing and foundation