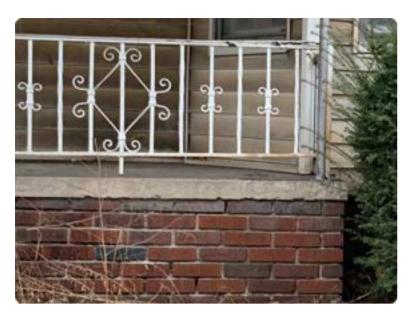

#### Front/South Elevation

- Remove the existing non-historic aluminum shutters at the second story,
- Remove the existing non-historic aluminum awnings at the front porch
- Remove the vinyl siding at the front porch ceiling, roof and bracket to reveal original wood elements. Repair with wood to match where necessary
- At front porch, replace existing metal railing and porch posts with new railing and porch posts
- Replace the existing historic wood front door
- Remove the existing vinyl siding and insulbrick/asphalt siding and insulation underneath to reveal the existing historic/original horizontal lapped wood siding. The original lapped wood siding will be retained and repaired
- Retain and repair existing historic wood windows

# **Existing Condition**

- Built in 1890
- 2 Bedrooms
- 1 full bathroom
- Inoperable clean out vents in rear
- Michigan Basement

- White Vinyl siding
- Asphalt Roof (3 overlays)
- Red Aluminum Awnings rusted
- Brick Foundation/ block foundation in back at addition in need of tuck-pointing
- Rotted/ inoperable Wooden Windows
- Rotted gutters

Rotted Gutter

Rotted gutter

Rotted gutter on the side of home side view from front left.

Rotted gutter

Overgrown Landscaping to be removed

Front of Home Overgrown Landscaping

Front porch railing and foundation

Front porch railing

Right side brick foundation

Current Rear addition foundation

Right side stone overlay foundation

Left side brick foundation

Exterior basement access

Exterior rotted back porch door

Exterior rotted back steps & old clean out vent

Front porch railing

Broken cement garage pad

Rotted, broken Bulkhead door

Basement floor from bulkhead door

Basement floor from bulkhead door