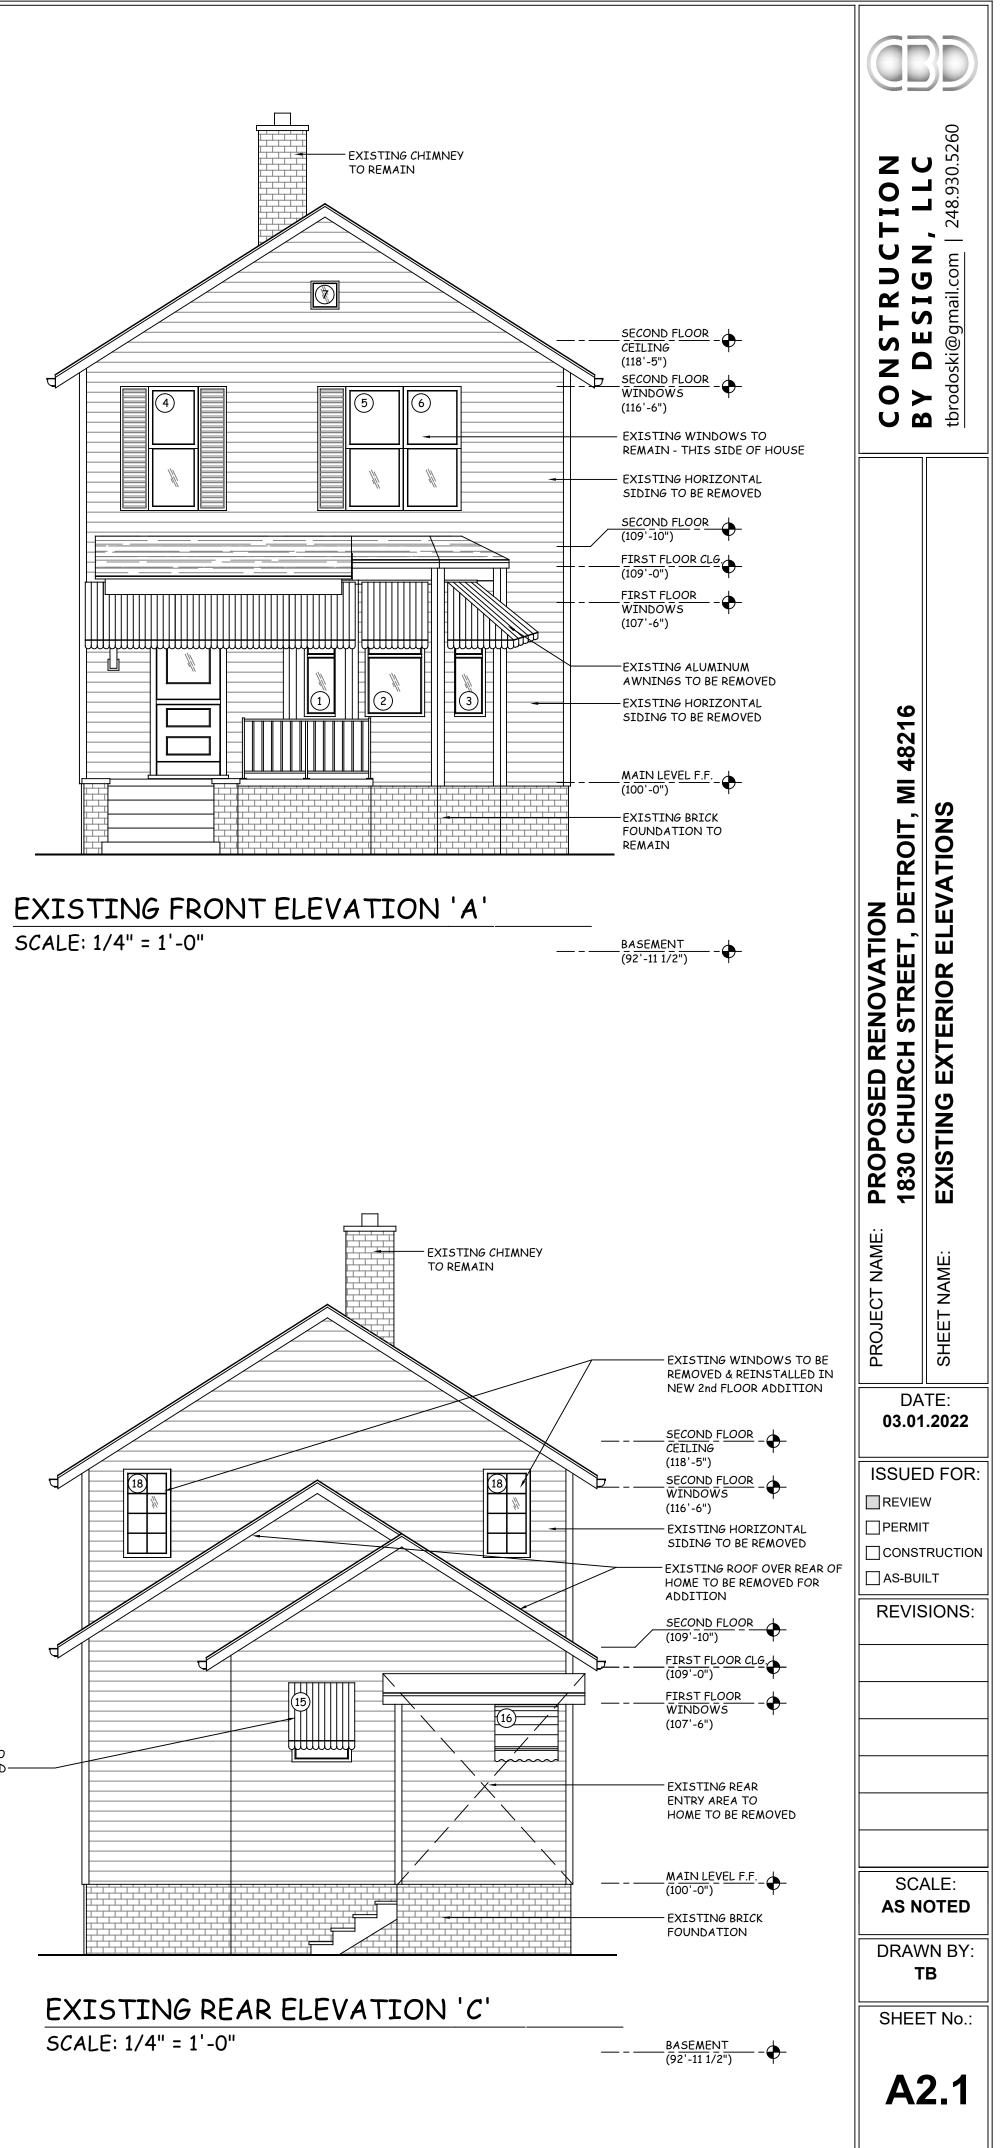

#### Front/South Elevation

- Remove the existing non-historic aluminum shutters at the second story,
- Remove the existing non-historic aluminum awnings at the front porch
- Remove the vinyl siding at the front porch ceiling, roof and bracket to reveal original wood elements. Repair with wood to match where necessary
- At front porch, replace existing metal railing and porch posts with new railing and porch posts
- Replace the existing historic wood front door
- Remove the existing vinyl siding and insulbrick/asphalt siding and insulation underneath to reveal the existing historic/original horizontal lapped wood siding. The original lapped wood siding will be retained and repaired
- Retain and repair existing historic wood windows

#### **Rear/North Elevation**

- At northmost/lowest addition demolish east elevation and shed-roof stair enclosure
- Add one-story rooftop addition at the existing two rear historic additions to increase their height to two stores. This will require the demolition of the existing roofs and portions of the walls at the historic-age additions. The existing vinyl siding and insulbrick/asphalt siding and insulation underneath at the historic-age additions will be removed to reveal the existing historic/original horizontal lapped wood siding. The original lapped wood siding will be retained and repaired. The new rooftop additions will be clad with cement fiber siding

- At rear northeast corner, add a two-story addition. The new addition will be clad with cement fiber
- Erect a new two-story porch
- Two historic wood windows which are currently located at the north elevation of the home's main two mass will need to be removed as a result of the erection of the new additions. These windows will be salvaged and so that they can be installed at the home's new north elevation

#### Roof

- Install new dimensional asphalt shingles (color brown)
- Install new k-style, aluminum gutters and downspouts (color not specified)
- Retain existing facia

#### All Elevations

- Retain and repair all existing historic wood windows
- Remove the existing vinyl siding and insulbrick/asphalt siding and insulation underneath to reveal the existing historic/original horizontal lapped wood siding. The original lapped wood siding will be retained and repaired
- Restore original brick foundation wall to match historic appearance

Site

- Remove overgrown landscaping/shrubs in front and rear of home
- Reseed grass
- Add new flowers/bushes in front and back of home
- Remove existing broken concrete garage pad and replace with concrete pad