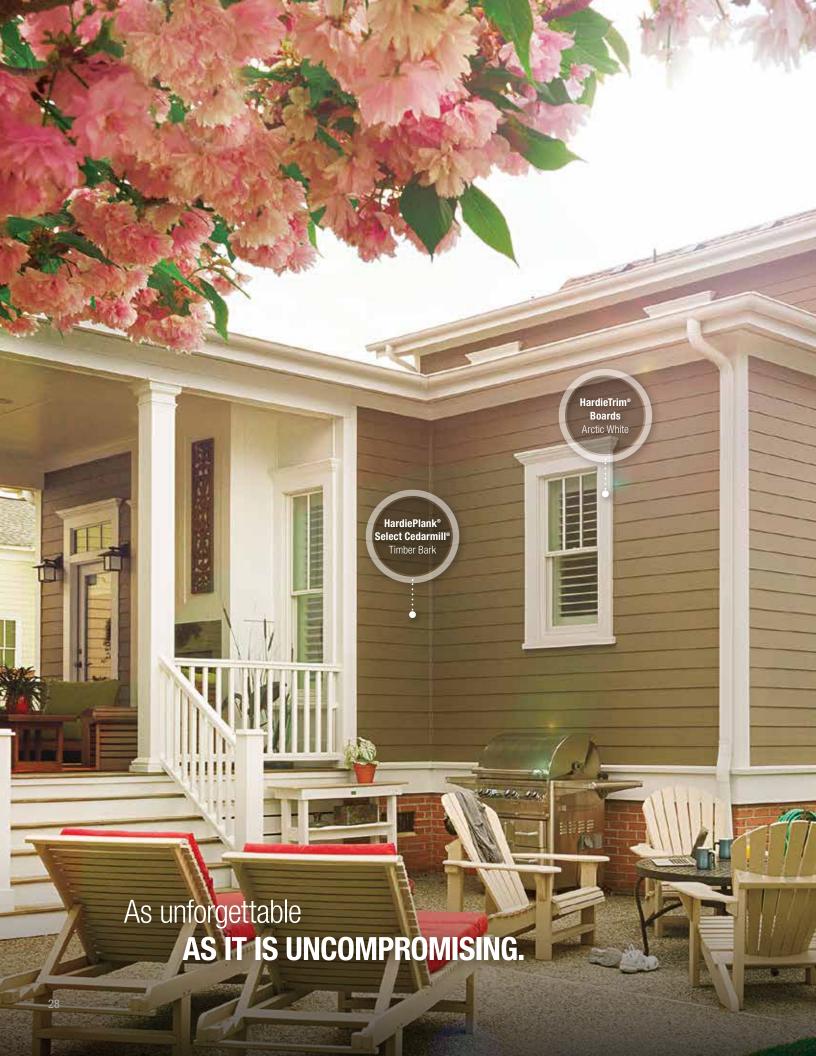

# **Exhibit B**

Proposed Finish Hardie Siding Materials.

You can't go wrong with this sleek, modern siding. Find the perfect color in our Statement Collection products or Dream Collection products. Or get it primed for paint.

#### THE STATEMENT COLLECTION™

Classic shades-engineered with long-lasting ColorPlus® Technology-will make a

statement that resonates for generations. The tried and true colors of James Hardie's Statement Collection\*\* products were designed for every home. They're our most popul hues. And they are readily available in your region.

Smooth Finish Lap 4in Hardie Siding in Eucalyptus Green

Proposed color Eucalyptus Green