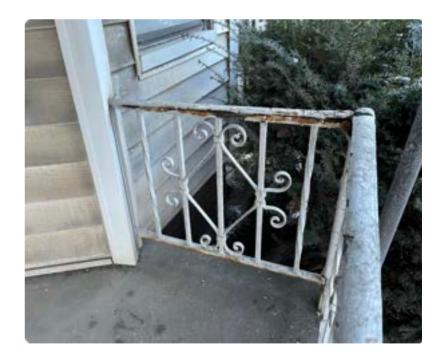

Rotted Gutter

Rotted gutter

Rotted gutter on the side of home side view from front left.

Rotted gutter

Overgrown Landscaping to be removed

Front of Home Overgrown Landscaping

Front porch railing and foundation

Front porch railing

Right side brick foundation

Current Rear addition foundation

Right side stone overlay foundation

Left side brick foundation

Exterior basement access

Exterior rotted back porch door

Exterior rotted back steps & old clean out vent