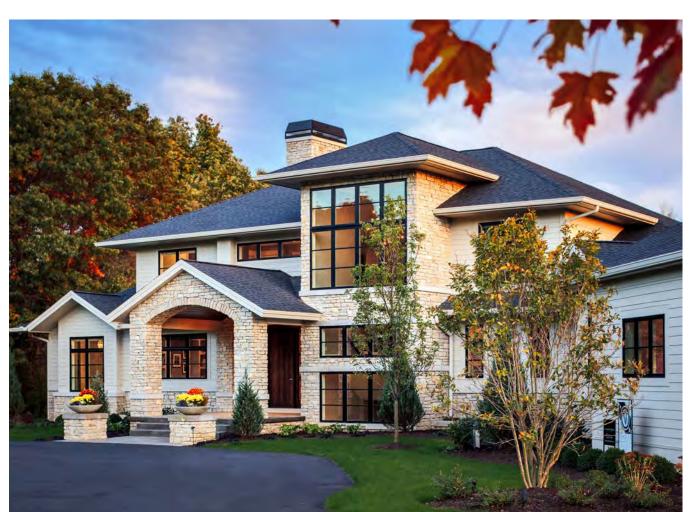

#### CARTON CONTENTS

- 25 Pieces 12 Ft. Lengths
- 300 Ft. Per Carton 83 Lbs.

UNHEMMED 10" FASCIA CAP Unhemmed Only 280 White

CARTON CONTENTS • 20 Pieces • 12 Ft. Lengths • 240 Ft. Per Carton • 72 Lbs.

Photo Credit: Visbeen Architects

### ANDERSEN BRICK MOULDING

223 Imperial Brown 280 White

- CARTON CONTENTS
- 20 Pieces 12 Ft. Lengths
- 240 Ft. Per Carton 23 Lbs.

Photo Credit: Visbeen Architects

### 40 Boxes Per Pallet

CARTON CONTENTS • 40 Pieces • 10 Ft. Lengths • 400 Ft. Per Carton • 49 Lbs.

Photo Credit: Visbeen Architects

GALVANIZED STARTER STRIP FOR NARROW BUTT VINYL SIDING

Mill Finish

### VDFC50

HAND BENDABLE VINYL DECK FLASHING

Pre-Scored

Taupe

CARTON CONTENTS • Width: 12" • Length: 50 Ft. • 11 Lbs.

VINYL COIL SMOOTH

White CARTON CONTENTS • Width: 24" • Length: 50 Ft. • 24 Lbs.

Photo Credit: Visbeen Architects