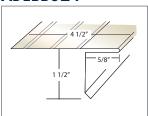

### ALUMINUM GUTTER APRON

200 Black 202 Royal Brown 280 White 360 Terratone

### Special colors available • 5 carton min.

CARTON CONTENTS • 50 Pieces • 10 Ft. Lengths • 500 Ft. Per Carton • 40 Lbs.