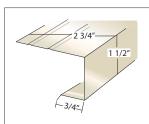

# **GALVANIZED STARTER STRIP**

GALVANIZED STARTER STRIP FOR VINYL SIDING Mill Finish

### 40 Boxes Per Pallet

CARTON CONTENTS • 40 Pieces • 10 Ft. Lengths • 400 Ft. Per Carton • 49 Lbs.

GALVANIZED STARTER STRIP FOR NARROW BUTT VINYL SIDING

Mill Finish

### 40 Boxes Per Pallet

CARTON CONTENTS • 40 Pieces • 10 Ft. Lengths • 400 Ft. Per Carton • 49 Lbs.

Photo Credit: Visbeen Architects

GALVANIZED STARTER STRIP FOR NARROW BUTT VINYL SIDING

Mill Finish