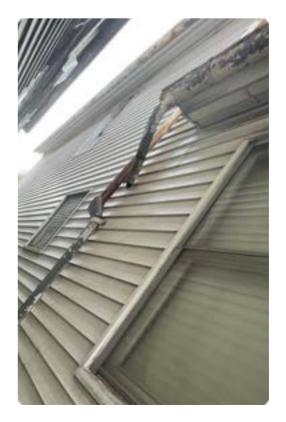

The entire house is currently sided with a white vinyl material. The vinyl siding is installed over an insulbrick siding material. Several of the existing wooden windows are rotted, deteriorated, dismantled and missing throughout the structure. Some are void of the ropes, weights and other pieces that allow the window to function properly. Several windows are screwed in place to hold them closed as they are inoperable or missing parts to open and close properly. The roof has three layers of asphalt shingles that are missing in several places. The gutters, downspouts, awnings and the porch rails are rusted and deteriorated throughout the property. There is broken concrete where a garage used to exist, overgrown dead landscaping, a collapsing inoperable back door cover to a small porch, and deteriorated basement bulkhead door that has continuously flooded the basement floor causing it to lift and crack throughout.

Rotted Gutter

Rotted gutter

Rotted gutter on the side of home side view from front left.

Rotted gutter

Overgrown Landscaping to be removed

Front of Home Overgrown Landscaping

Front porch railing and foundation