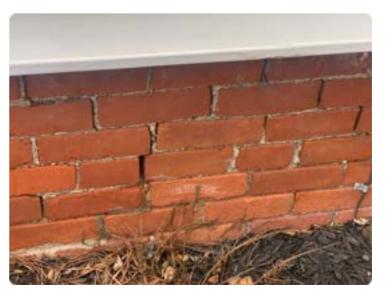

Front porch railing

Right side brick foundation

Current Rear addition foundation

Right side stone overlay foundation

Left side brick foundation

Exterior basement access

Exterior rotted back porch door

Exterior rotted back steps & old clean out vent

# **Existing Condition**

- Built in 1890
- 2 Bedrooms
- 1 full bathroom
- Inoperable clean out vents in rear
- Michigan Basement

- White Vinyl siding
- Asphalt Roof (3 overlays)
- Red Aluminum Awnings rusted
- Brick Foundation/ block foundation in back at addition in need of tuck-pointing
- Rotted/ inoperable Wooden Windows
- Rotted gutters

repurpose old and add new windows to the addition

- Remove aluminum awnings on exterior of the home
- Replace rotted iron porch railing with new wood railing
- Brick foundation tuck pointed
- Replace inoperable rotted gutters
- Repair porch steps/foundation with the same material
- Remove overgrown landscaping in front and rear of home
  - reseed grass
  - add new flowers/ bushes in front and back of home
  - remove existing cracked concrete garage pad
  - replace concrete pad with new concrete pad