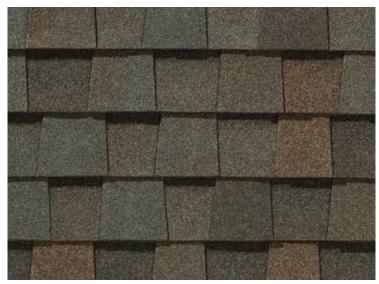

## PROPOSED ROOFING MATERIALS

## LANDMARK PREMIMUM ARCHITECHTURAL SHINGLE MAX DEF HEATHER BLEND

# **PRODUCT DESCRIPTION**

Landmark™ is CertainTeed's tried-and-true architectural laminate roofing shingle. Designed to replicate the appearance of cedar shake roofing, Landmark™ is available in an impressive array of colors that compliment any trim, stucco or siding. CertainTeed Landmark's dual-layered construction provides extra protection from the elements. The shingle comes with a Ten Year StreakFighter® algae-resistance. In addition to its classic look and durability, the Landmark<sup>™</sup> series is priced at a fraction of the cost of traditional cedar shake.