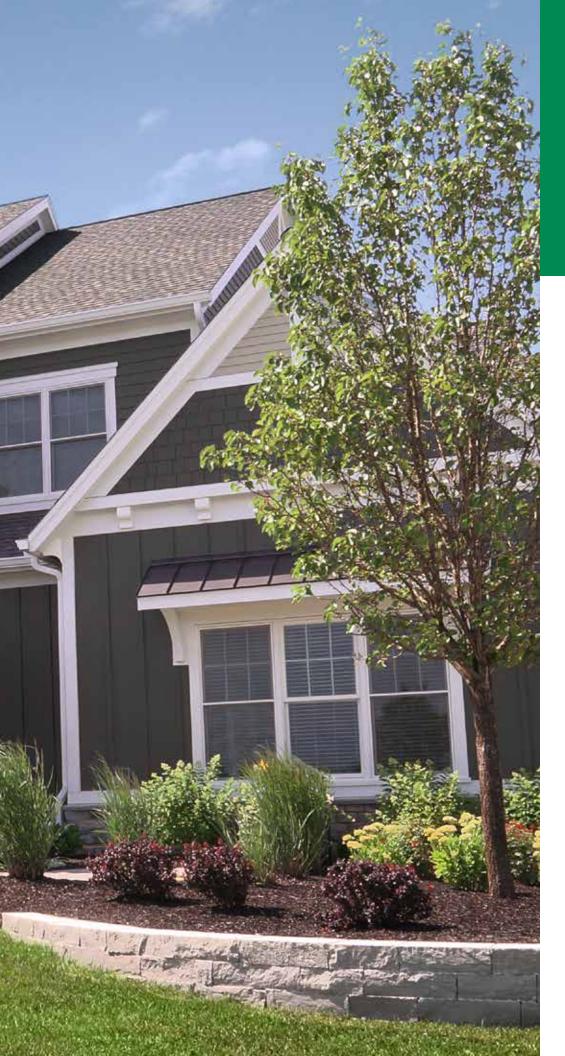

# 1830 Church St.

Back of Home

# **Existing Condition**

- Built in 1890
- 2 Bedrooms
- 1 full bathroom
- Inoperable clean out vents in rear
- Michigan Basement

- White Vinyl siding
- Asphalt Roof (3 overlays)
- Red Aluminum Awnings rusted
- Brick Foundation/ block foundation in back at addition in need of tuck-pointing
- Rotted/ inoperable Wooden Windows
- Rotted gutters

# Scope of Work

Add an addition to the rear home building off of the current walls and foundation. Recreate a step down roofline from the front to back of the home. The front appearance would not change from what is currently there.