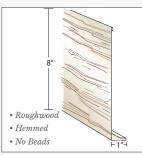

### 8B&BDSM (.024)

### **8**" HORIZONTAL DELUXE ROUGHWOOD

280 White

### Special colors available 10 Squares Min.

CARTON CONTENTS

- 2 Squares
- Width: 8" Length: 12'6"
- 12 Pieces, 44 Lbs. Per Square
- Can also be ordered as **1** Square Cartons