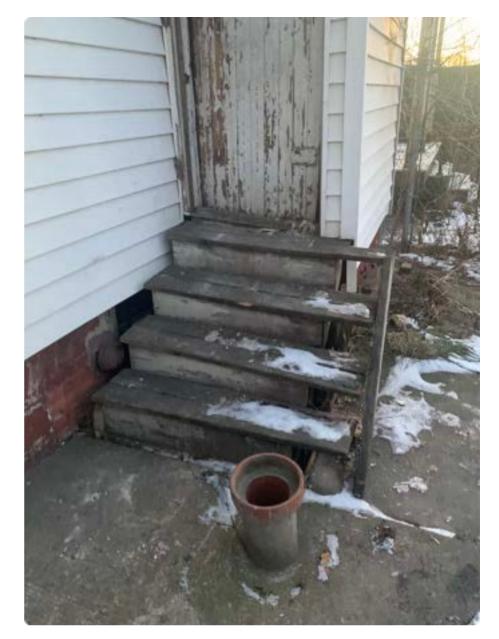

Rotted Gutter

Rotted gutter

Rotted gutter on the side of home side view from front left.

Rotted gutter

Overgrown Landscaping to be removed

Front of Home Overgrown Landscaping

Front porch railing and foundation

Front porch railing

Right side brick foundation

Current Rear addition foundation

Right side stone overlay foundation

Left side brick foundation

Exterior basement access

Exterior rotted back porch door

Exterior rotted back steps & old clean out vent

Front porch railing

Broken cement garage pad

Rotted, broken Bulkhead door

Basement floor from bulkhead door

Basement floor from bulkhead door