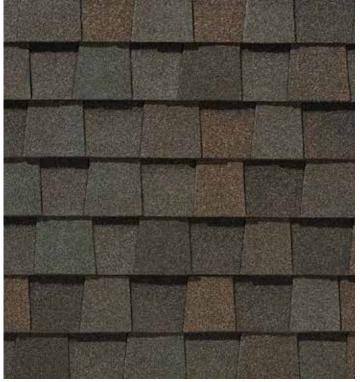

## LANDMARK PREMIMUM ARCHITECHTURAL SHINGLE MAX DEF HEATHER BLEND

# **PRODUCT DESCRIPTION**

Landmark™ is CertainTeed's tried-and-true architectural laminate roofing shingle. Designed to replicate the appearance of cedar shake roofing, Landmark™ is available in an impressive array of colors that compliment any trim, stucco or siding. CertainTeed Landmark's dual-layered construction provides extra protection from the elements. The shingle comes with a Ten Year StreakFighter® algae-resistance. In addition to its classic look and durability, the Landmark<sup>™</sup> series is priced at a fraction of the cost of traditional cedar shake.