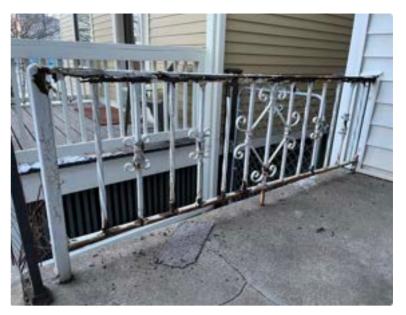

We will remove awnings, replace all deteriorated gutters and downspouts and replace rusted porch rails with wooden porch rails. The broken garage cement will be removed and replaced with a new concrete pad. The overgrown dead landscaping will be removed and replaced with new landscaping. We will also add a Trex upper and lower deck to the rear of the home which would add a door to the rear of the second story.

repurpose old and add new windows to the addition

- Remove aluminum awnings on exterior of the home
- Replace rotted iron porch railing with new wood railing
- Brick foundation tuck pointed
- Replace inoperable rotted gutters
- Repair porch steps/foundation with the same material
- Remove overgrown landscaping in front and rear of home
  - reseed grass
  - add new flowers/ bushes in front and back of home
  - remove existing cracked concrete garage pad
  - replace concrete pad with new concrete pad

Rotted Gutter

Rotted gutter

Rotted gutter on the side of home side view from front left.

Rotted gutter

Overgrown Landscaping to be removed

Front of Home Overgrown Landscaping

Front porch railing and foundation

Front porch railing

Right side brick foundation

Current Rear addition foundation

Right side stone overlay foundation

Left side brick foundation

Exterior basement access

Exterior rotted back porch door

Exterior rotted back steps & old clean out vent

Front porch railing

Broken cement garage pad

Rotted, broken Bulkhead door

Basement floor from bulkhead door

Basement floor from bulkhead door