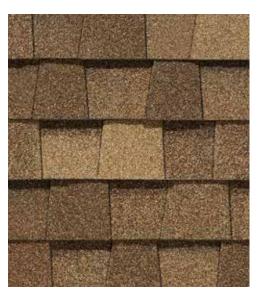

## LANDMARK PREMIMUM ARCHITECHTURAL SHINGLE MAX DEF HEATHER BLEND

# **PRODUCT DESCRIPTION**

Landmark™ is CertainTeed's tried-and-true architectural laminate roofing shingle. Designed to replicate the appearance of cedar shake roofing, Landmark™ is available in an impressive array of colors that compliment any trim, stucco or siding. CertainTeed Landmark's dual-layered construction provides extra protection from the elements. The shingle comes with a Ten Year StreakFighter® algae-resistance. In addition to its classic look and durability, the Landmark<sup>™</sup> series is priced at a fraction of the cost of traditional cedar shake.