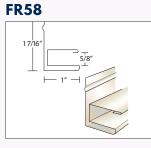

### CLOSED DRIP EDGE 280 White

### Special colors available • 3 carton min.

- CARTON CONTENTS
- 50 Pieces 10 Ft. Lengths
- 500 Ft. Per Carton 50 Lbs.