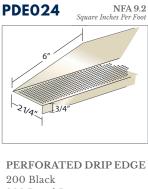

#### CARTON CONTENTS

- 25 Pieces 12 Ft. Lengths
- 300 Ft. Per Carton 19 Lbs.

**VSR92** 

Use with Aluminum Siding/Vinyl Soffit

9/16'

3/4'

SOFFIT RECEIVER

Per Square Inch/Per Lin Ft.

CARTON CONTENTS

• 200 Ft. Per Carton

• 20 Pieces • 10 Ft. Lengths

230 Beige

238 Hickory

280 White

• 20 Lbs.

NFA 9.2