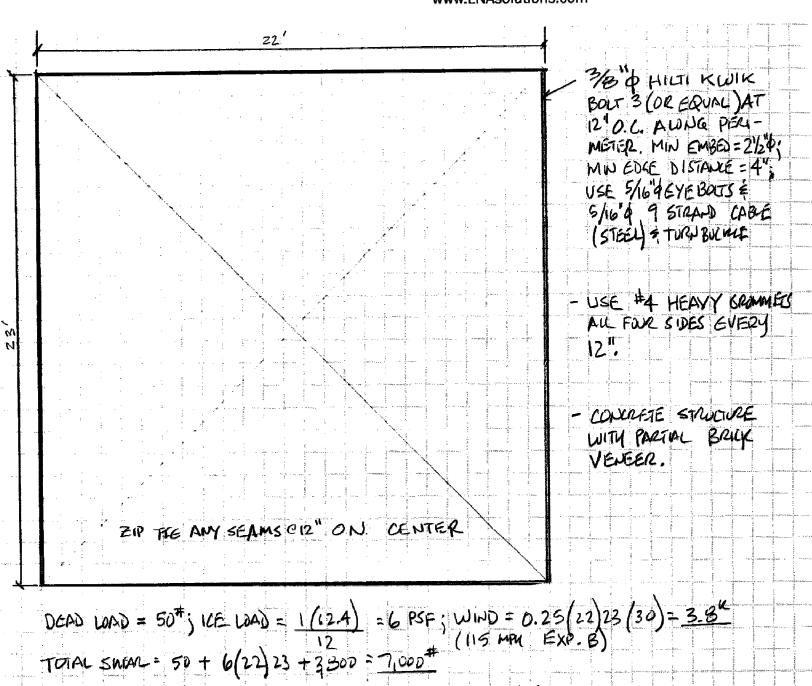

Install a 22'x 23' vinyl mesh advertising sign on the northeast façade of building/garage per the submitted documents and drawings.

The reasons for the denial are a failure to meet the following specific Standards or Elements: