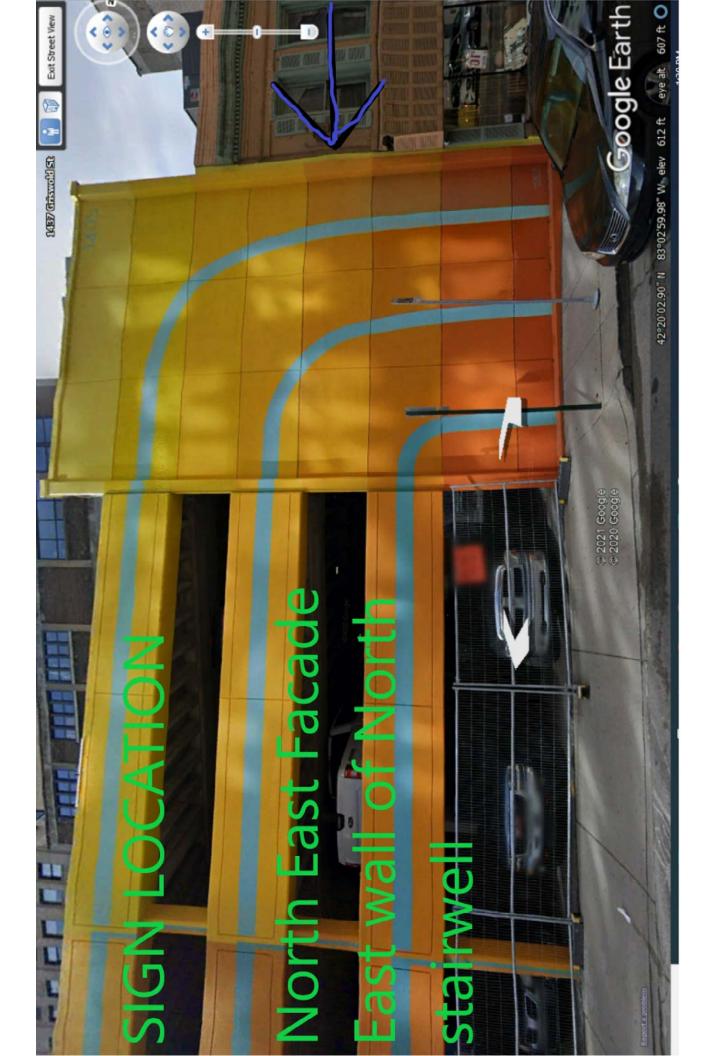

Install a 22'x 23' vinyl mesh advertising sign on the northeast façade of building/garage per the submitted documents and drawings.

The reasons for the denial are a failure to meet the following specific Standards or Elements:

# HISTORIC DISTRICT COMMISSION PROJECT REVIEW REQUEST

DATE: 7/12/2/

City of Detroit - Planning & Development Department 2 Woodward Avenue, Suite 808 Detroit, Michigan 48226

| and the state of t |                                                                                                 |
|--------------------------------------------------------------------------------------------------------------------------------------------------------------------------------------------------------------------------------------------------------------------------------------------------------------------------------------------------------------------------------------------------------------------------------------------------------------------------------------------------------------------------------------------------------------------------------------------------------------------------------------------------------------------------------------------------------------------------------------------------------------------------------------------------------------------------------------------------------------------------------------------------------------------------------------------------------------------------------------------------------------------------------------------------------------------------------------------------------------------------------------------------------------------------------------------------------------------------------------------------------------------------------------------------------------------------------------------------------------------------------------------------------------------------------------------------------------------------------------------------------------------------------------------------------------------------------------------------------------------------------------------------------------------------------------------------------------------------------------------------------------------------------------------------------------------------------------------------------------------------------------------------------------------------------------------------------------------------------------------------------------------------------------------------------------------------------------------------------------------------------|-------------------------------------------------------------------------------------------------|
| PROPERTY INFORMATION                                                                                                                                                                                                                                                                                                                                                                                                                                                                                                                                                                                                                                                                                                                                                                                                                                                                                                                                                                                                                                                                                                                                                                                                                                                                                                                                                                                                                                                                                                                                                                                                                                                                                                                                                                                                                                                                                                                                                                                                                                                                                                           |                                                                                                 |
| ADDRESS(ES): 1405 Griswold AKA:                                                                                                                                                                                                                                                                                                                                                                                                                                                                                                                                                                                                                                                                                                                                                                                                                                                                                                                                                                                                                                                                                                                                                                                                                                                                                                                                                                                                                                                                                                                                                                                                                                                                                                                                                                                                                                                                                                                                                                                                                                                                                                | apital Pork Deck                                                                                |
| PARCEL ID: 0.2.002005 HISTORIC DISTRICT:                                                                                                                                                                                                                                                                                                                                                                                                                                                                                                                                                                                                                                                                                                                                                                                                                                                                                                                                                                                                                                                                                                                                                                                                                                                                                                                                                                                                                                                                                                                                                                                                                                                                                                                                                                                                                                                                                                                                                                                                                                                                                       | Capital Park                                                                                    |
| SCOPE OF WORK: Windows/ Walls/ Painting Roof/Gichimne Check ALL that apply)  Demolition Signage New Building (3+scope Chimne)                                                                                                                                                                                                                                                                                                                                                                                                                                                                                                                                                                                                                                                                                                                                                                                                                                                                                                                                                                                                                                                                                                                                                                                                                                                                                                                                                                                                                                                                                                                                                                                                                                                                                                                                                                                                                                                                                                                                                                                                  | lteration Site Improvements                                                                     |
| BRIEF PROJECT DESCRIPTION: In Stall a 22 x23 Sign on the northeast facade                                                                                                                                                                                                                                                                                                                                                                                                                                                                                                                                                                                                                                                                                                                                                                                                                                                                                                                                                                                                                                                                                                                                                                                                                                                                                                                                                                                                                                                                                                                                                                                                                                                                                                                                                                                                                                                                                                                                                                                                                                                      | vignymesh advertising                                                                           |
| APPLICANT IDENTIFICATION                                                                                                                                                                                                                                                                                                                                                                                                                                                                                                                                                                                                                                                                                                                                                                                                                                                                                                                                                                                                                                                                                                                                                                                                                                                                                                                                                                                                                                                                                                                                                                                                                                                                                                                                                                                                                                                                                                                                                                                                                                                                                                       |                                                                                                 |
| Property Owner/ Homeowner  NAME: Steve School Stevenson Company NA  COMPANY NA                                                                                                                                                                                                                                                                                                                                                                                                                                                                                                                                                                                                                                                                                                                                                                                                                                                                                                                                                                                                                                                                                                                                                                                                                                                                                                                                                                                                                                                                                                                                                                                                                                                                                                                                                                                                                                                                                                                                                                                                                                                 | Occupant Consultant                                                                             |
| ADDRESS: 3310 FORTAVE, 2 CITY: DEPORT PHONE: 33-556-716 MOBILE: 734-673-6946                                                                                                                                                                                                                                                                                                                                                                                                                                                                                                                                                                                                                                                                                                                                                                                                                                                                                                                                                                                                                                                                                                                                                                                                                                                                                                                                                                                                                                                                                                                                                                                                                                                                                                                                                                                                                                                                                                                                                                                                                                                   | EMAIL: Stave, Schulisto,                                                                        |
| PROJECT REVIEW REQUEST CHECKLIST                                                                                                                                                                                                                                                                                                                                                                                                                                                                                                                                                                                                                                                                                                                                                                                                                                                                                                                                                                                                                                                                                                                                                                                                                                                                                                                                                                                                                                                                                                                                                                                                                                                                                                                                                                                                                                                                                                                                                                                                                                                                                               |                                                                                                 |
| Please attach the following documentation to your request:  *PLEASE KEEP FILE SIZE OF ENTIRE SUBMISSION UNDER 30MB*                                                                                                                                                                                                                                                                                                                                                                                                                                                                                                                                                                                                                                                                                                                                                                                                                                                                                                                                                                                                                                                                                                                                                                                                                                                                                                                                                                                                                                                                                                                                                                                                                                                                                                                                                                                                                                                                                                                                                                                                            | NOTE:                                                                                           |
| Completed Building Permit Application (highlighted portions only)                                                                                                                                                                                                                                                                                                                                                                                                                                                                                                                                                                                                                                                                                                                                                                                                                                                                                                                                                                                                                                                                                                                                                                                                                                                                                                                                                                                                                                                                                                                                                                                                                                                                                                                                                                                                                                                                                                                                                                                                                                                              | Based on the scope of work, additional documentation may be required.                           |
| ePLANS Permit Number (only applicable if you've already applied for permits through ePLANS)                                                                                                                                                                                                                                                                                                                                                                                                                                                                                                                                                                                                                                                                                                                                                                                                                                                                                                                                                                                                                                                                                                                                                                                                                                                                                                                                                                                                                                                                                                                                                                                                                                                                                                                                                                                                                                                                                                                                                                                                                                    | See www.detroitmi.gov/hdc for scope-<br>specific requirements.                                  |
| Current Photographs: Including the front of the building & detail the proposed work. All photographs must be labeled or captioned                                                                                                                                                                                                                                                                                                                                                                                                                                                                                                                                                                                                                                                                                                                                                                                                                                                                                                                                                                                                                                                                                                                                                                                                                                                                                                                                                                                                                                                                                                                                                                                                                                                                                                                                                                                                                                                                                                                                                                                              | iled photographs of the area(s) affected by<br>I, e.g. "west wall", "second floor window," etc. |
| Description of existing conditions (including materials and de                                                                                                                                                                                                                                                                                                                                                                                                                                                                                                                                                                                                                                                                                                                                                                                                                                                                                                                                                                                                                                                                                                                                                                                                                                                                                                                                                                                                                                                                                                                                                                                                                                                                                                                                                                                                                                                                                                                                                                                                                                                                 | esign)                                                                                          |
| <b>Description of project</b> (if replacing any existing material(s), increplacementrather than repairof existing and/or construction                                                                                                                                                                                                                                                                                                                                                                                                                                                                                                                                                                                                                                                                                                                                                                                                                                                                                                                                                                                                                                                                                                                                                                                                                                                                                                                                                                                                                                                                                                                                                                                                                                                                                                                                                                                                                                                                                                                                                                                          |                                                                                                 |
| Detailed scope of work (formatted as bulleted list)                                                                                                                                                                                                                                                                                                                                                                                                                                                                                                                                                                                                                                                                                                                                                                                                                                                                                                                                                                                                                                                                                                                                                                                                                                                                                                                                                                                                                                                                                                                                                                                                                                                                                                                                                                                                                                                                                                                                                                                                                                                                            |                                                                                                 |
| Brochure/cut sheets for proposed replacement material(s) and                                                                                                                                                                                                                                                                                                                                                                                                                                                                                                                                                                                                                                                                                                                                                                                                                                                                                                                                                                                                                                                                                                                                                                                                                                                                                                                                                                                                                                                                                                                                                                                                                                                                                                                                                                                                                                                                                                                                                                                                                                                                   | d/or product(s), as applicable                                                                  |
| Upon receipt of this documentation, staff will review and inform you of the permit from the Buildings, Safety Engineering and Environmental Departmental Departme |                                                                                                 |