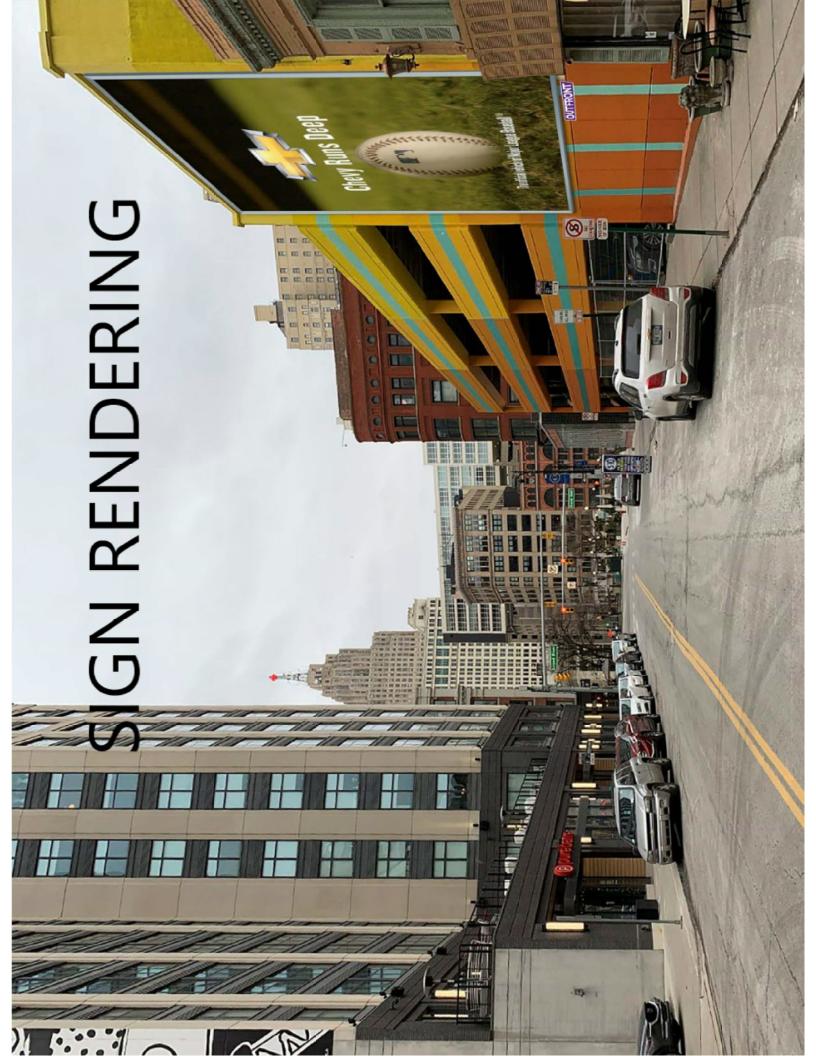

Install a 22'x 23' vinyl mesh advertising sign on the northeast façade of building/garage per the submitted documents and drawings.

The reasons for the denial are a failure to meet the following specific Standards or Elements: