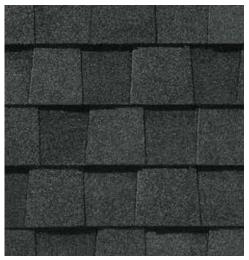

# LANDMARK<sup>®</sup> Solaris<sup>®</sup> CoolRoof COLOR PALETTE

Solaris Crystal Gray

Solaris Aged Cedar

Solaris Weathered Wood

# LANDMARK® COLOR PALETTE

Silver Birch

Granite Gray

Black Walnut

Heather Blend

Burnt Sienna

Solaris Graphite

Weathered Wood