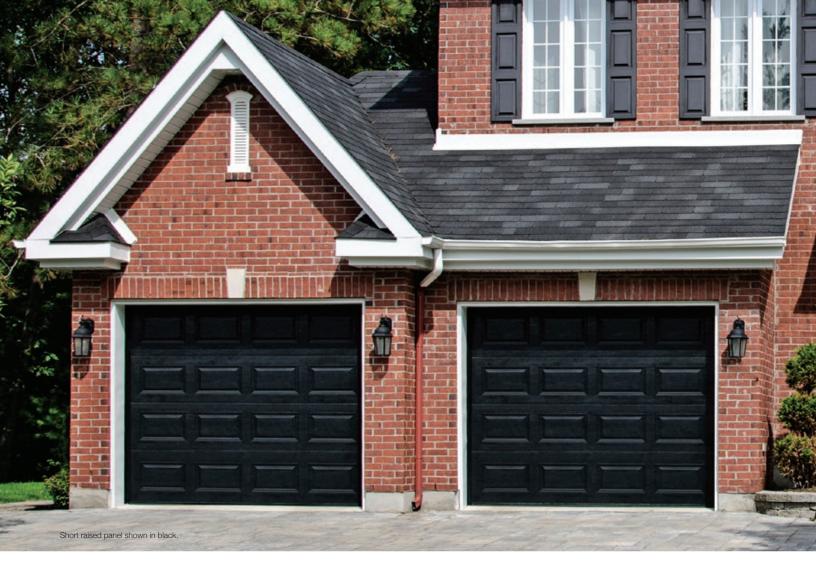

# RAISED PANEL

Reliable and low maintenance, these doors are a neighborhood standard and feature a classic garage door design.

# Section Detail

Available in both short and long panel options. The raised panels start with a recessed edge, but the interior surface of each panel is brought slightly forward, adding just a hint of definition to a classic garage door design.

Short Raised Panel

Long Raised Panel

Short raised panel shown in accents woodtones natural oak.