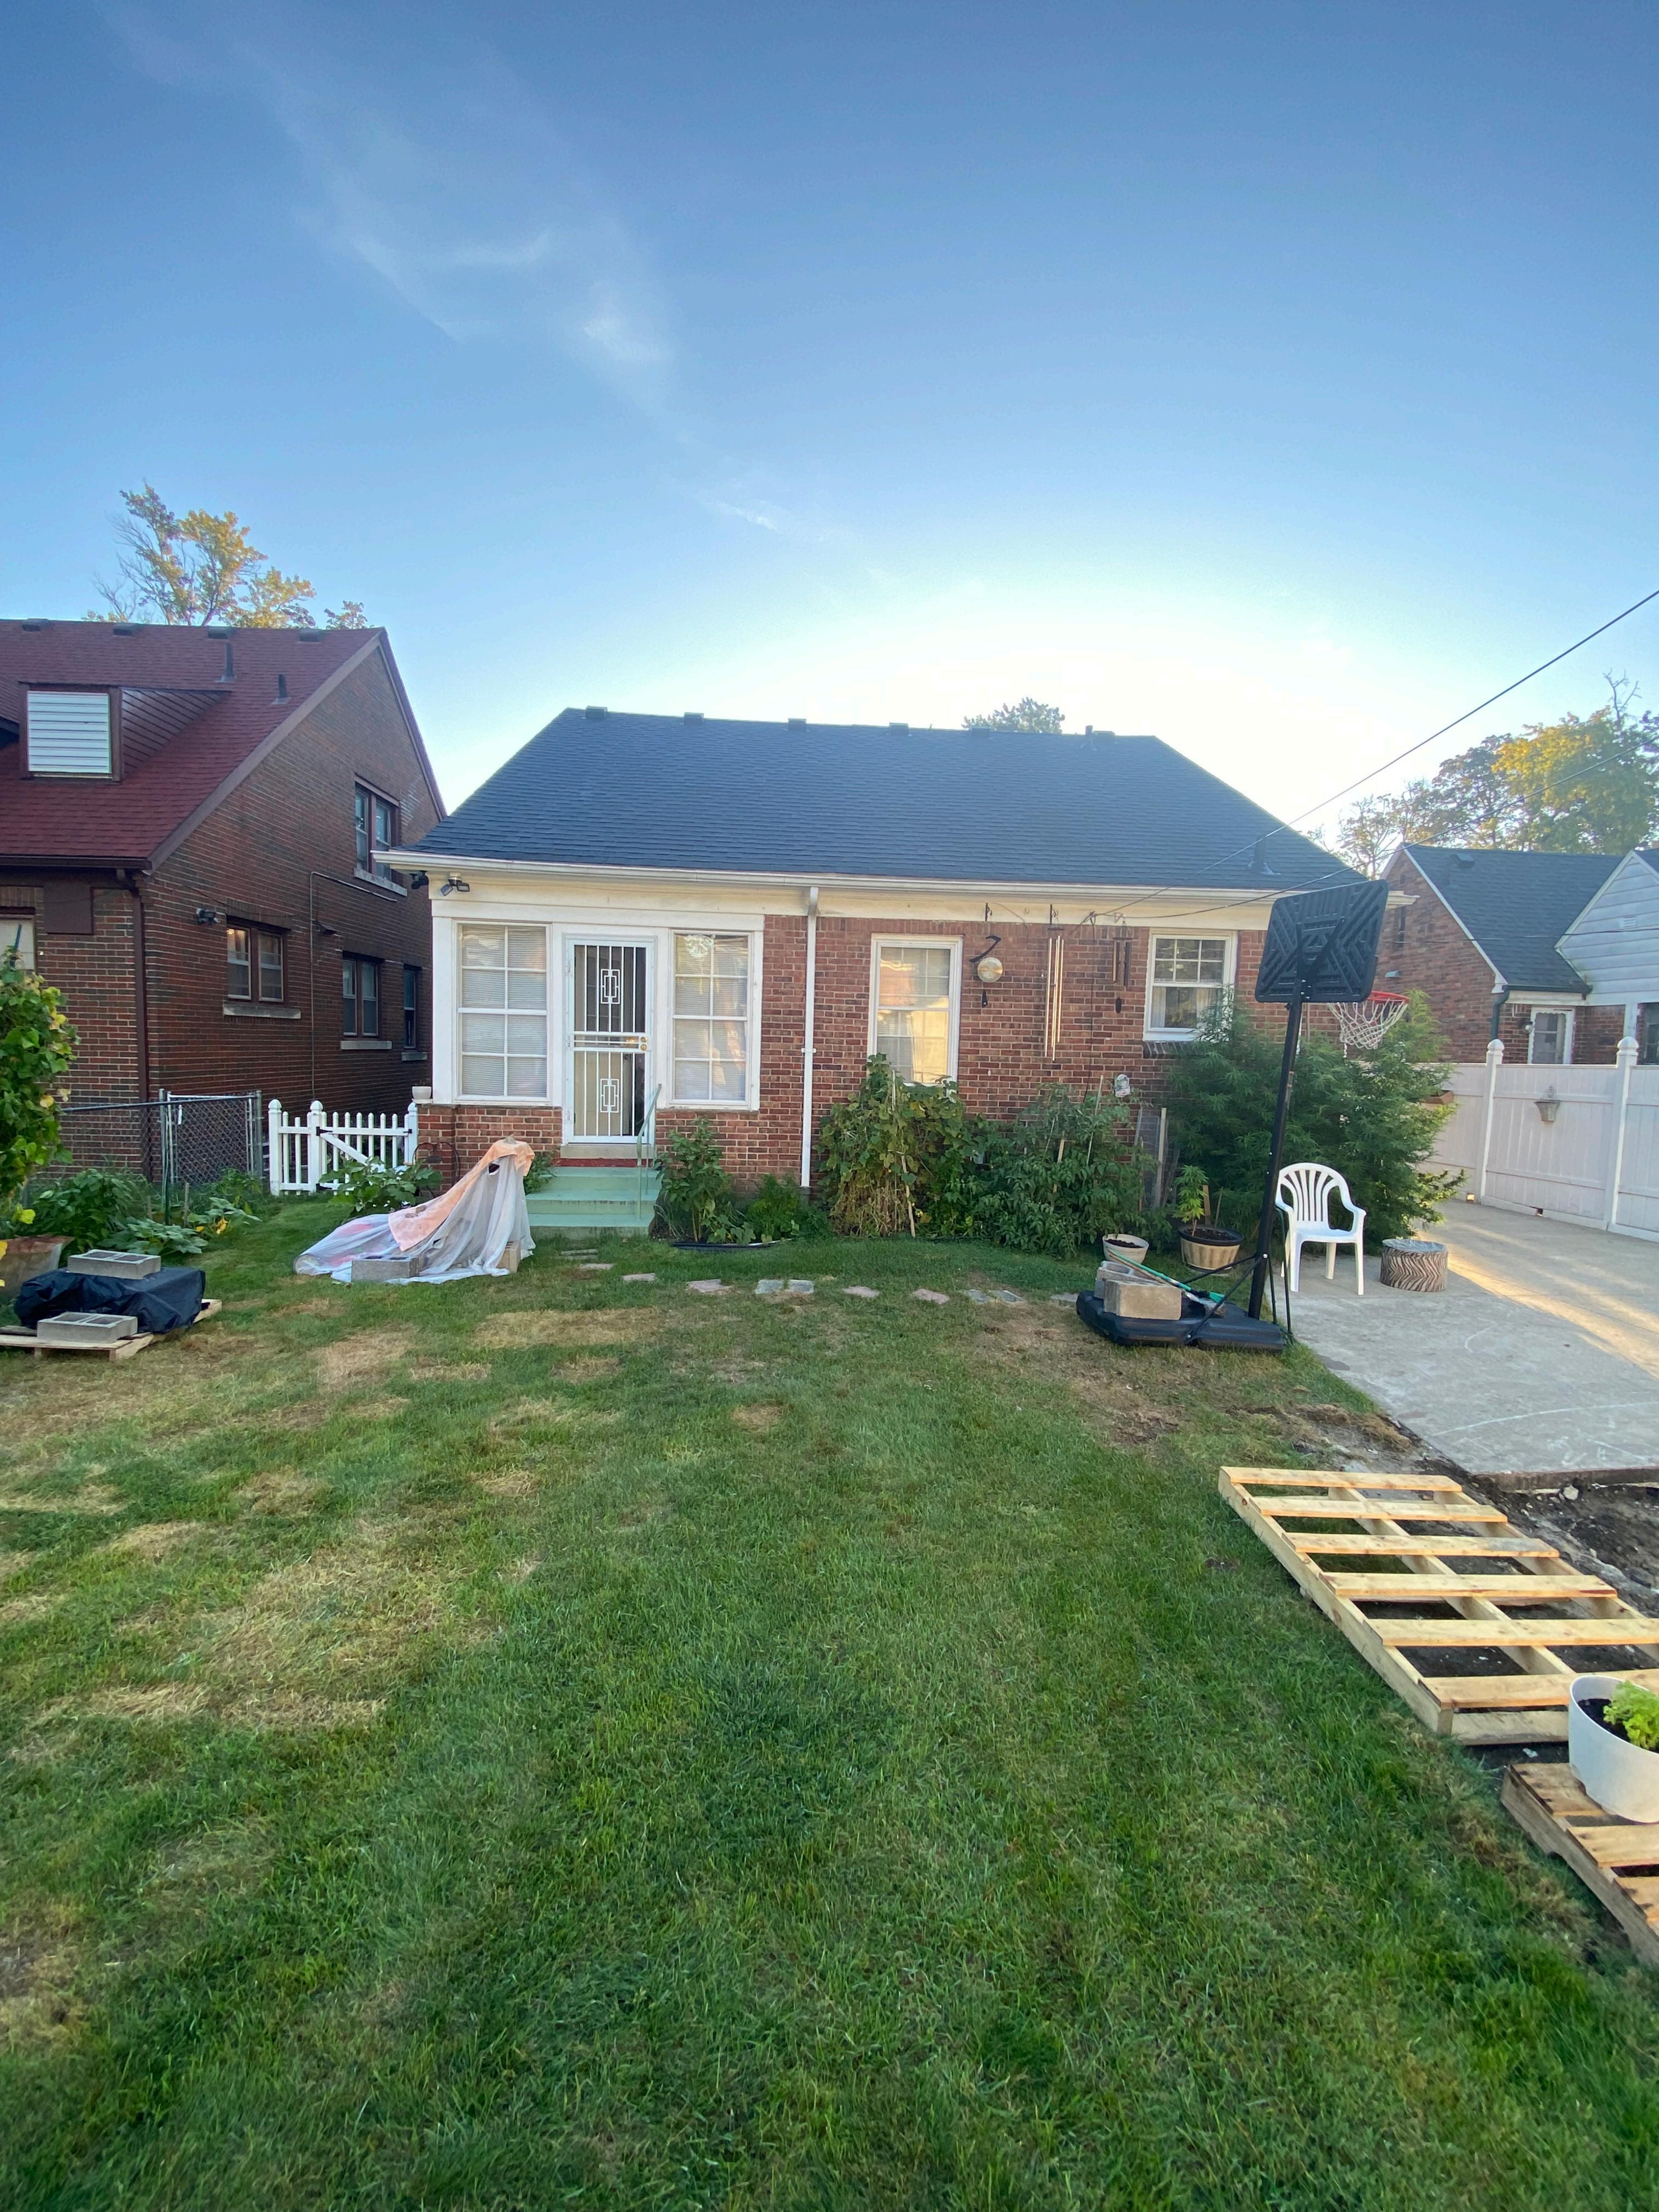

## District:

**Rosedale Park** 

The existing detached garage was demolished by Homeowner, Thomas Cargile. The information I gathered from Mr. Cargile is that the existing garage was leaning and in the process of falling. Mr. Cargile was worried it could be dangerous to anyone who would come near the garage. He was unaware of the process of getting approval from the historic commission and building department.

The information I gathered from Mr. Cargile is that the existing garage that was demolished was a 20x20 gable style garage. The shingles, siding, and style of roofline if unknown. Mr. Cargile does not have any photos of existing garage.