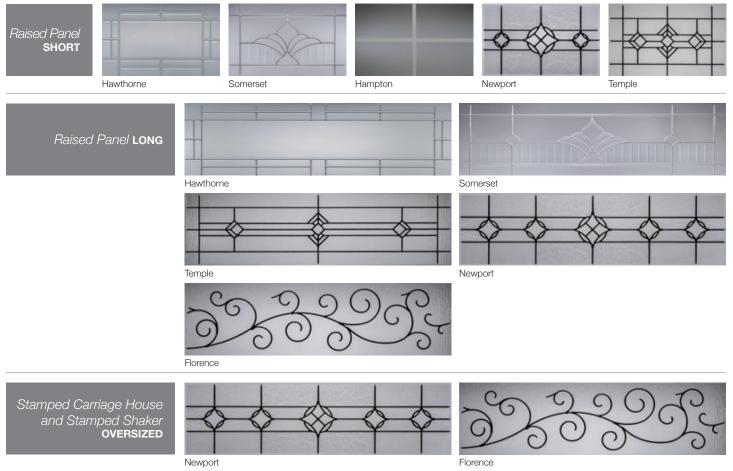

# RAISED PANEL

# Section Detail

Available in both short and long panel options. The raised panels start with a recessed edge, but the interior surface of each panel is brought slightly forward, adding just a hint of definition to a classic garage door design.

Short Raised Panel

Long Raised Panel

Short raised panel shown in accents woodtones natural oak.