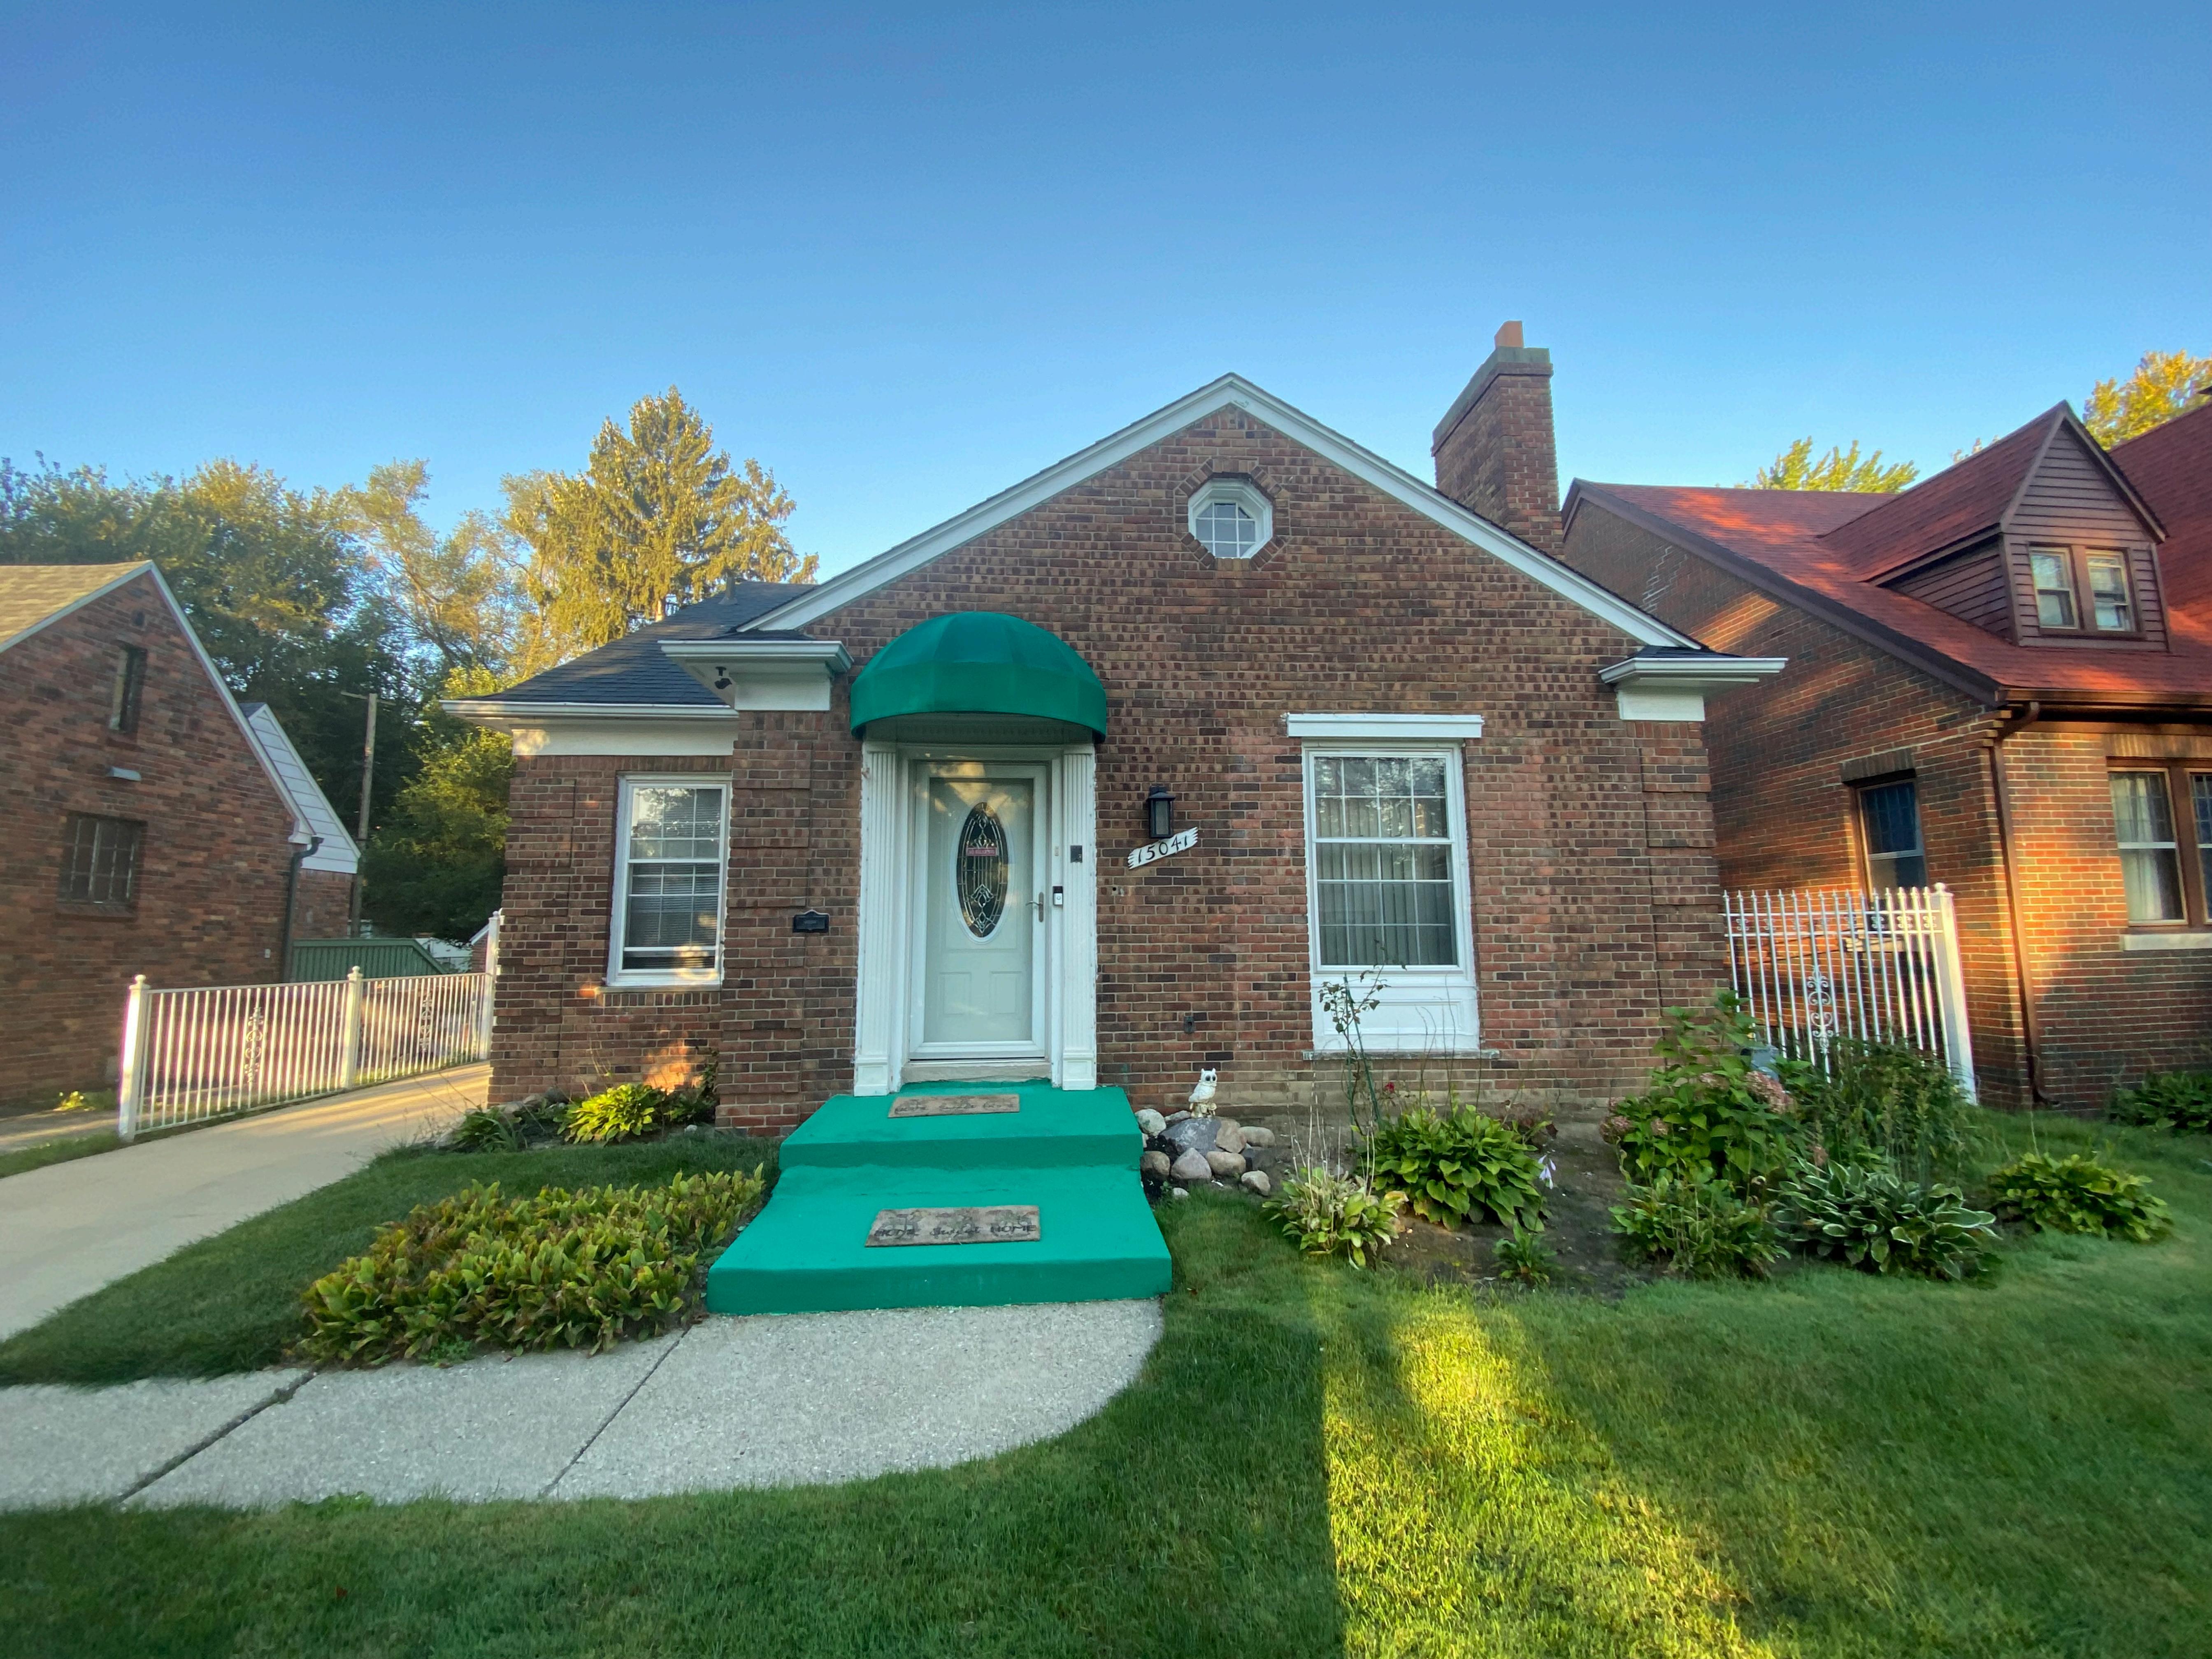

### RE: Application Number 21-7572; 15041 Faust; Rosedale Park Historic District

Dear Mr. Cargile:

Pursuant to Section 5(10) of the Michigan Local Historic District Act, as amended, being MCL 399.205(10), MSA 5-3407(5)(10); Sections. 21-2-57 and 21-2-73 of the 2019 Detroit City Code; Detroit Historic District Commission Resolution 97-01 (adopted August 13, 1997); Detroit Historic District Commission Resolution 97-02 (adopted October 8, 1997); and Detroit Historic District Commission Resolution 98-01 (adopted February 11,1998), the staff of the Detroit Historic District Commission has reviewed the above-referenced application for building permit and hereby issues a Certificate of Appropriateness (COA), effective as of November 16, 2021.

### **Property Address:**

15041 Faust Detroit, MI 48223

### District:

**Rosedale Park** 

Lunar Garages & Modernization is proposing to build a new detached garage approx. 20' wide by 20' deep. The garage will be placed on a new cement 4" by 24" rat wall and cement floor. Existing driveway will stay as is. The style of roof line with be gable with a higher than standard pitch to resemble house approx. 6/12 roof pitch. The shingles on new garage will match the dimensional shingles on house as close as possible. The garage door is a steel sectional garage door however the color is to be determined. All fascia boards and trim around the garage door will be wrapped in aluminum and color also to be determined. Lunar is proposing to install 4" lap vinyl siding to the entire garage. Vinyl siding will prevent the garage from rotting and weathering. All colors to be determined and approved by the historic commission.