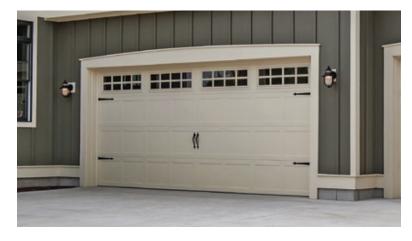

# RAISED PANEL

Reliable and low maintenance, these doors are a neighborhood standard and feature a classic garage door design.

# Section Detail

Available in both short and long panel options. The raised panels start with a recessed edge, but the interior surface of each panel is brought slightly forward, adding just a hint of definition to a classic garage door design.

Short Raised Panel

Long Raised Panel

Short raised panel shown in accents woodtones natural oak.