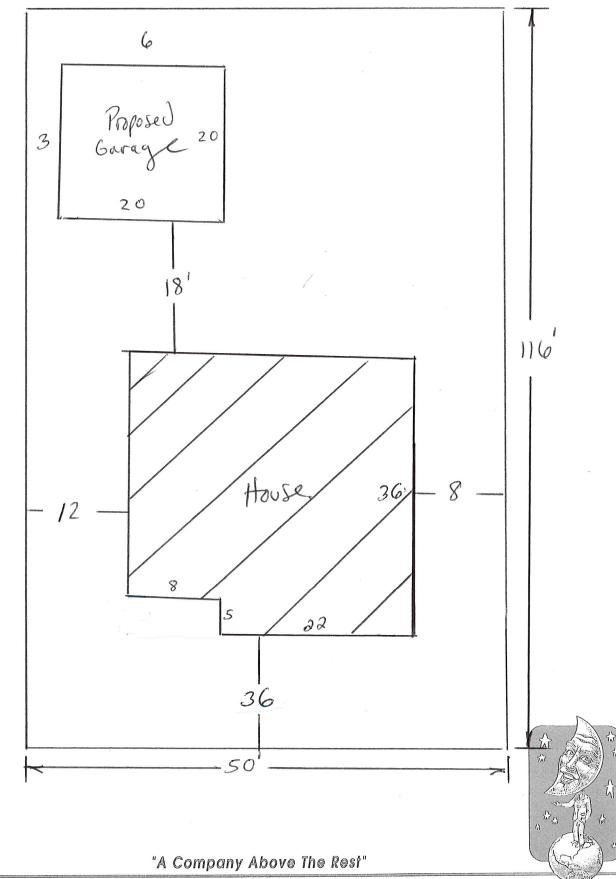

## **District:**

**Rosedale Park** 

- Existing garage was demolished by homeowner (No Pictures available of existing garage)
- Pour new 4" x 24" ratwall with cement floor.
- Build new detached garage approx. 20x20 on new cement floor & ratwall.
- Garage specification to include Gable roof, 6/12 pitch, 6" overhang on front and sides.
- Install Asphalt dimensional shingles to match house as close as possible.
- Install 16x7 steel sectional garage door. Color to be determined.
- Install Double 4 vinyl siding on entire garage. Color to be determined.
- Install aluminum trim on entire garage around fascia boards and garage door. Color to be determined.
- No Service door.
- No windows.
- Install electric to new garage from existing service to include (2) coach lights on each side of garage door.

Robert Naeyaert Lunar Garages & Modernization Inc. (586) 779-4700

THOMAS CARGILE 15041 FAUST AVE, DET (6)313-400-4925 (H)313-272-3702

SCALE-14=1-0

LUNKR CONSTRUCTION, THC. SEAN HORVATH

1:. LUNAR GARAGES & MODERNIZATION, INC. 13491 E. 8 MILE RD. WARREN, MI 48089 (586) 779-4700 15041 Faust JOB ADDRESS: Letro: +, MA/ 48223 2x4 Double Top Plates Corner Studs Triple 2x4 2x4 Studs 16°o 2x4 Treated Bot Plate . . Expansion Strip 2x8 Ridge Roof Vent 2 Pitch 1x6 Collar Tie-2x6 Rafters 16"o.c 7/16" 0.9.8 1x6 Double Hangers Shingles over-#15 Felt 2x6 Cross Ties 48\_0.c. Hurricane Clips 2x4 Reverse Tie \*(2)-11 7/8 LVL'S Siding Studs 1/2" Bolts 4" Concrete Floor Treated Bottom Plates There - X Expansion Strips Sand Base \* Garage Height Not to trace & 15ft Rat<sup>w</sup>Wall 4