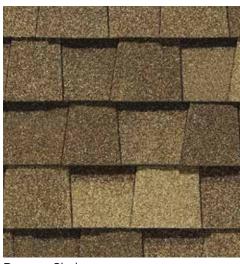

# LANDMARK<sup>®</sup> Solaris<sup>®</sup> CoolRoof COLOR PALETTE

Solaris Crystal Gray

Solaris Aged Cedar

Solaris Weathered Wood

# LANDMARK® COLOR PALETTE

Silver Birch

Granite Gray

Black Walnut

Heather Blend

Burnt Sienna

Solaris Graphite

Weathered Wood