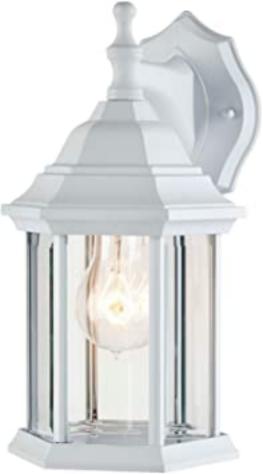

### **District:**

**Rosedale Park** 

- In response to the e-mail sent on 10/22/2022 the roof pitch of the proposed garage with be very similar to the roof pitch on house. We always consider the roof design on house when designing our detach garages. The house has a gable style roof line therefore it should have a garage with a gable style roof line as well.
- The customer confirmed that there are no available images of the original garage.
- The HDC has approved vinyl siding with aluminum trim in the past Certainteed Encore Double 4-1/2 woodgrain dutchlap vinyl siding Savanah Wicker at 2065 Edison BLD Case NO 2018 07651) If the HDC will not consider vinyl I have attached a "wood" siding which is referred to as pattern #106 which will need to be painted and will increase cost of project and increase the amount of maintenance in the future. I have attached photos of the wood pattern #106 siding.
- The proposed colors for garage will be a white garage door, white siding, and white aluminum trim. The shingles will match current shingles on house which are black dimensional shingles.
- There will be exterior lights placed on each side of garage door. See attached photo of exterior lights.
- There will be no site change however there will require a new cement apron (Exterior concrete) approx. 4ft x20ft at front of garage floor which is needed to have a proper pitch to new garage floor height. The concrete will be 6 sack mix (3500 psi). The cement garage floor will be poured over a 4"x24" ratwall. The garage floor with have a smooth finish while the exterior concrete with have a broom finish. The existing driveway to stay as is.