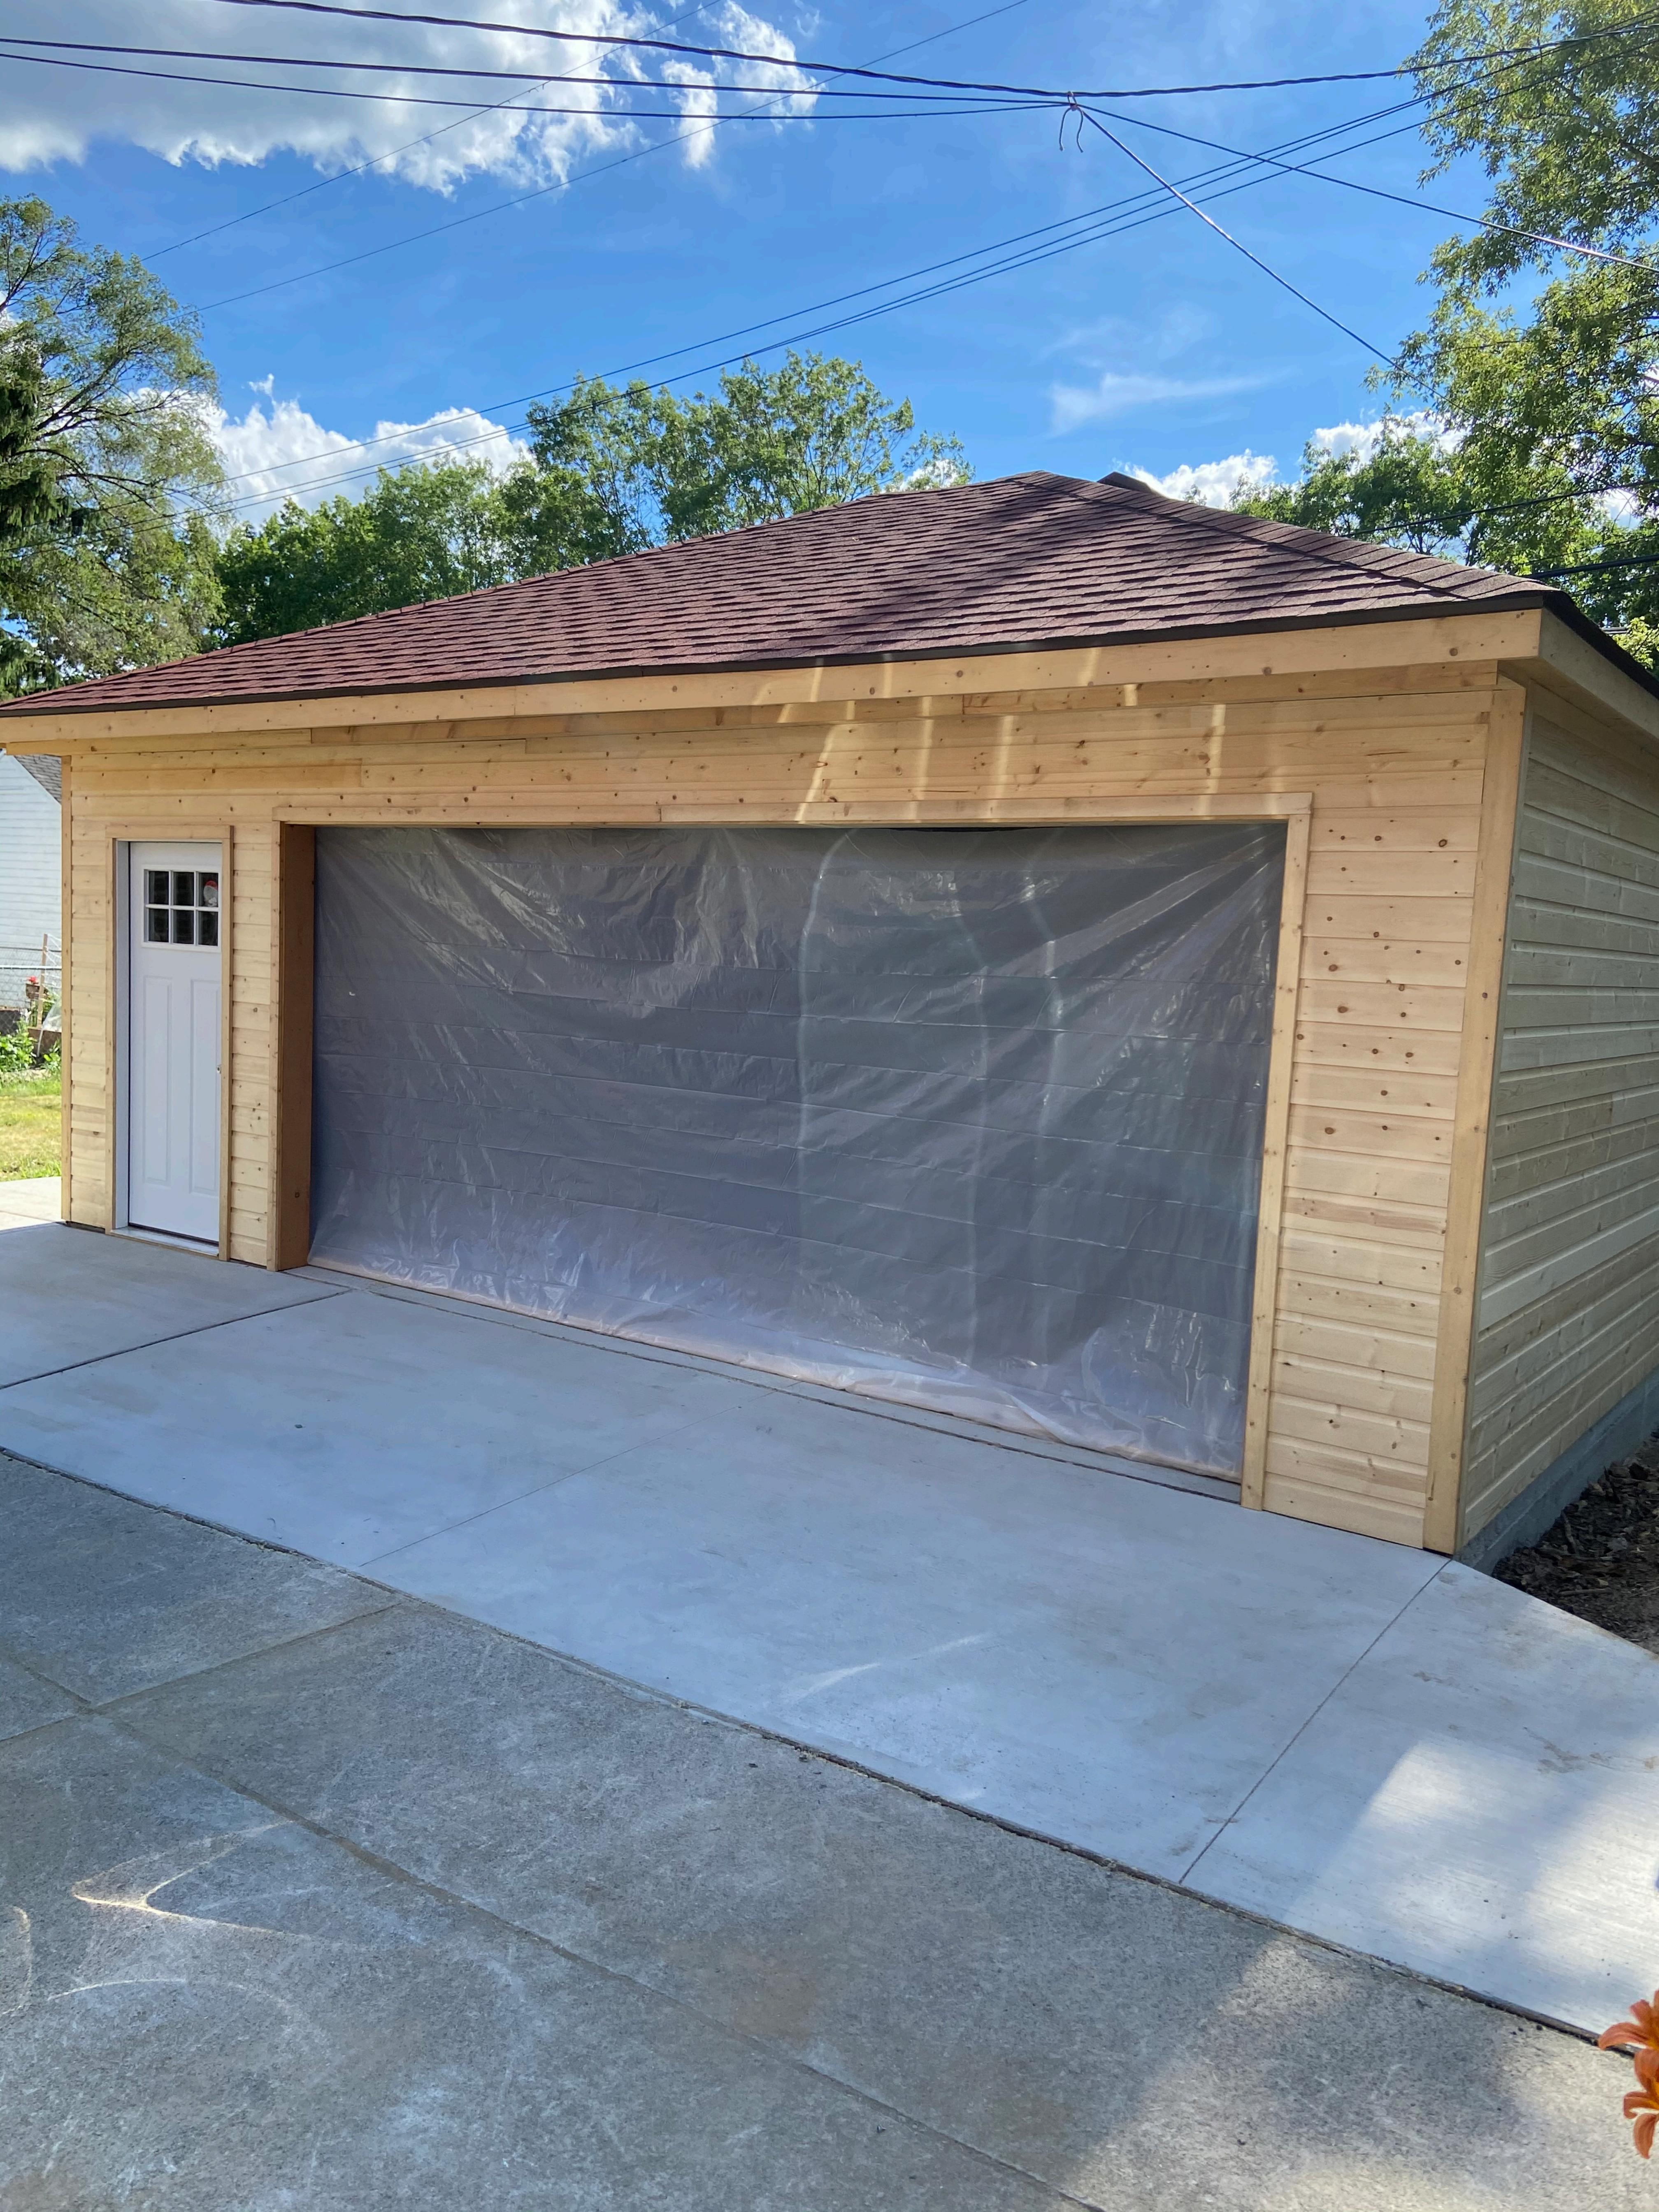

Construct a 20 ft. x 20 ft., two-car garage with new concrete footing/floor slab. Existing driveway will remain as is. See also applicant photos and attachments:

### Construction of New, Two-Car 20'x20' Garage (400 SF):

- Install 4" x 24" ratwall with concrete floor.
- Build new 20' x 20' garage on new cement floor and ratwall, with gable roof, 6/12 pitch, and 6" overhang on front and sides.
- Install asphalt dimensional shingles to match house as close a possible.
- Install 16x7 steel sectional garage door, color to be determined.
- Install double 4" vinyl siding on entire garage, color to be determined.
- Install aluminum trim on entire garage: around fascia boards and garage door. Color to be determined.
- No service door, no windows.
- Install electricity from existing service to reach two (2) coach lights on either side of garage door.

### District:

**Rosedale Park** 

Lunar Garages & Modernization is proposing to build a new detached garage approx. 20' wide by 20' deep. The garage will be placed on a new cement 4" by 24" rat wall and cement floor. Existing driveway will stay as is. The style of roof line with be gable with a higher than standard pitch to resemble house approx. 6/12 roof pitch. The shingles on new garage will match the dimensional shingles on house as close as possible. The garage door is a steel sectional garage door however the color is to be determined. All fascia boards and trim around the garage door will be wrapped in aluminum and color also to be determined. Lunar is proposing to install 4" lap vinyl siding to the entire garage. Vinyl siding will prevent the garage from rotting and weathering. All colors to be determined and approved by the historic commission.

## **District:**

**Rosedale Park** 

- Existing garage was demolished by homeowner (No Pictures available of existing garage)
- Pour new 4" x 24" ratwall with cement floor.
- Build new detached garage approx. 20x20 on new cement floor & ratwall.
- Garage specification to include Gable roof, 6/12 pitch, 6" overhang on front and sides.
- Install Asphalt dimensional shingles to match house as close as possible.
- Install 16x7 steel sectional garage door. Color to be determined.
- Install Double 4 vinyl siding on entire garage. Color to be determined.
- Install aluminum trim on entire garage around fascia boards and garage door. Color to be determined.
- No Service door.
- No windows.
- Install electric to new garage from existing service to include (2) coach lights on each side of garage door.