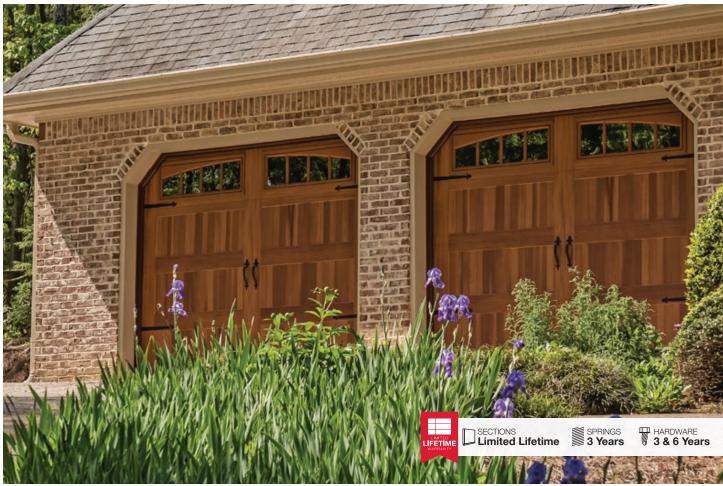

# STAMPED CARRIAGE HOUSE

These doors merge traditional carriage house style with simple design and functionality.

# STAMPED SHAKER

Featuring distinctive shaker style, these minimalist doors leave a lasting impression.