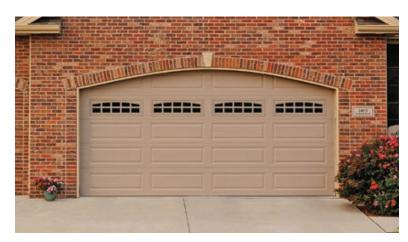

# RAISED PANEL

Reliable and low maintenance, these doors are a neighborhood standard and feature a classic garage door design.