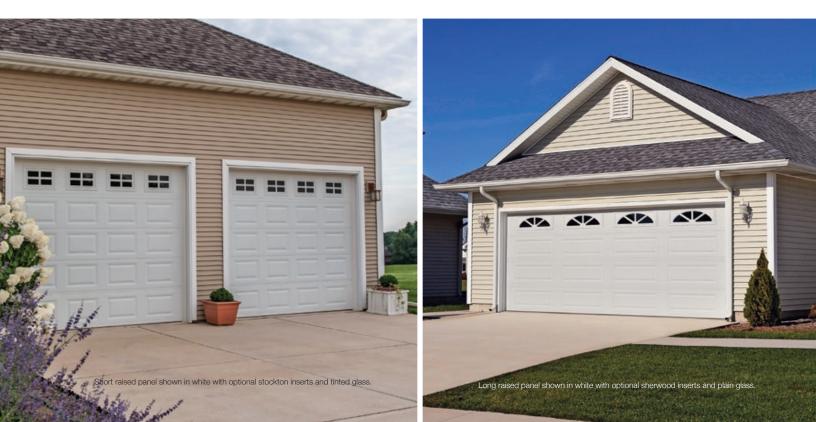

# RAISED PANEL

Reliable and low maintenance, these doors are a neighborhood standard and feature a classic garage door design.

# RAISED PANEL

# Section Detail

Available in both short and long panel options. The raised panels start with a recessed edge, but the interior surface of each panel is brought slightly forward, adding just a hint of definition to a classic garage door design.

Short Raised Panel

Long Raised Panel

Short raised panel shown in accents woodtones natural oak.