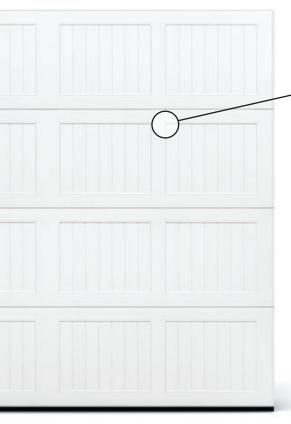

# RAISED PANEL

# Section Detail

Available in both short and long panel options. The raised panels start with a recessed edge, but the interior surface of each panel is brought slightly forward, adding just a hint of definition to a classic garage door design.

Short Raised Panel

Long Raised Panel

Short raised panel shown in accents woodtones natural oak.