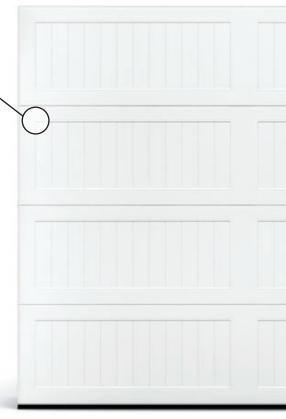

# RAISED PANEL

# Section Detail

Available in both short and long panel options. The raised panels start with a recessed edge, but the interior surface of each panel is brought slightly forward, adding just a hint of definition to a classic garage door design.

Short Raised Panel

Long Raised Panel

Short raised panel shown in accents woodtones natural oak.