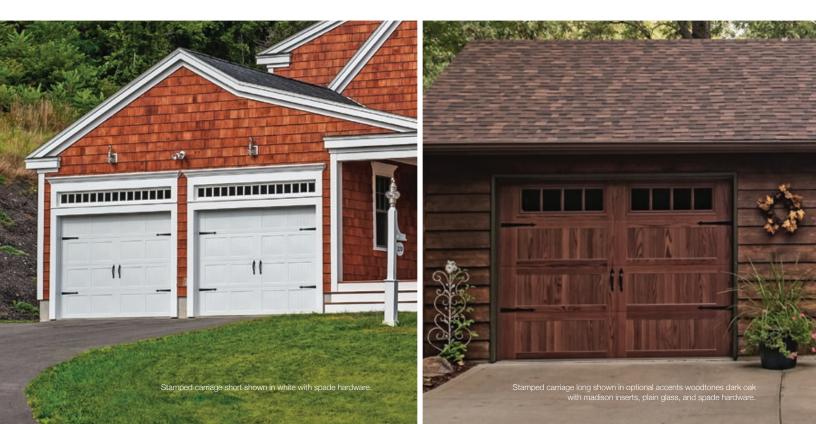

# STAMPED CARRIAGE HOUSE

These doors merge traditional carriage house style with simple design and functionality.

# Classic Style. Distinctive Design.

For a truly lasting design, explore the Timeless Collection from C.H.I. Overhead Doors.

The distinctive stamp designs and extensive personalizing options ensure the perfect complement to your home's exterior.

# Find Your Perfect Match

Timeless style and traditional stamped steel designs to complement any home.