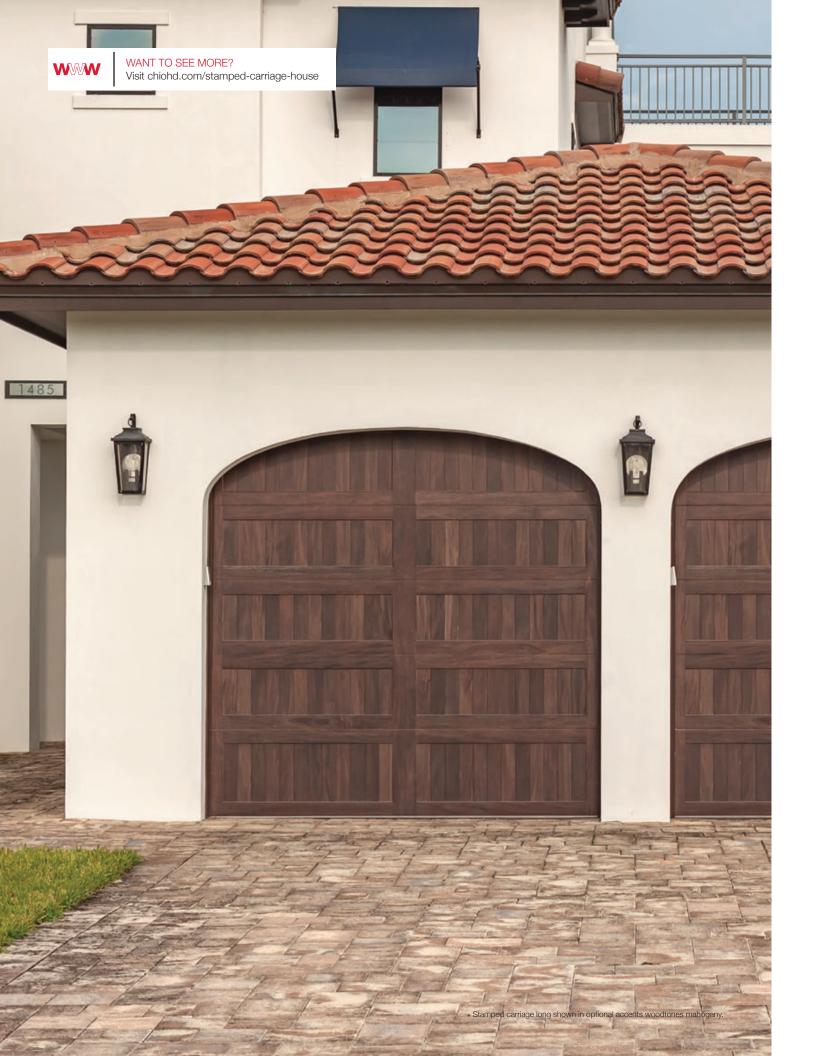

# STAMPED CARRIAGE HOUSE

These doors merge traditional carriage house style with simple design and functionality.