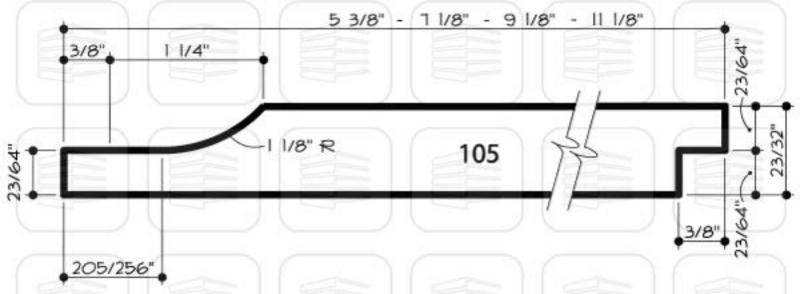

### **District:**

**Rosedale Park** 

- In response to the e-mail sent on 10/22/2022 the roof pitch of the proposed garage with be very similar to the roof pitch on house. We always consider the roof design on house when designing our detach garages. The house has a gable style roof line therefore it should have a garage with a gable style roof line as well.
- The customer confirmed that there are no available images of the original garage.
- The HDC has approved vinyl siding with aluminum trim in the past Certainteed Encore Double 4-1/2 woodgrain dutchlap vinyl siding Savanah Wicker at 2065 Edison BLD Case NO 2018 07651) If the HDC will not consider vinyl I have attached a "wood" siding which is referred to as pattern #106 which will need to be painted and will increase cost of project and increase the amount of maintenance in the future. I have attached photos of the wood pattern #106 siding.
- The proposed colors for garage will be a white garage door, white siding, and white aluminum trim. The shingles will match current shingles on house which are black dimensional shingles.
- There will be exterior lights placed on each side of garage door. See attached photo of exterior lights.
- There will be no site change however there will require a new cement apron (Exterior concrete) approx. 4ft x20ft at front of garage floor which is needed to have a proper pitch to new garage floor height. The concrete will be 6 sack mix (3500 psi). The cement garage floor will be poured over a 4"x24" ratwall. The garage floor with have a smooth finish while the exterior concrete with have a broom finish. The existing driveway to stay as is.