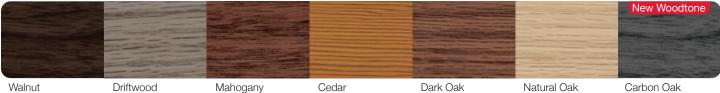

Short Raised Panel

Long Raised Panel

Short raised panel shown in accents woodtones natural oak.