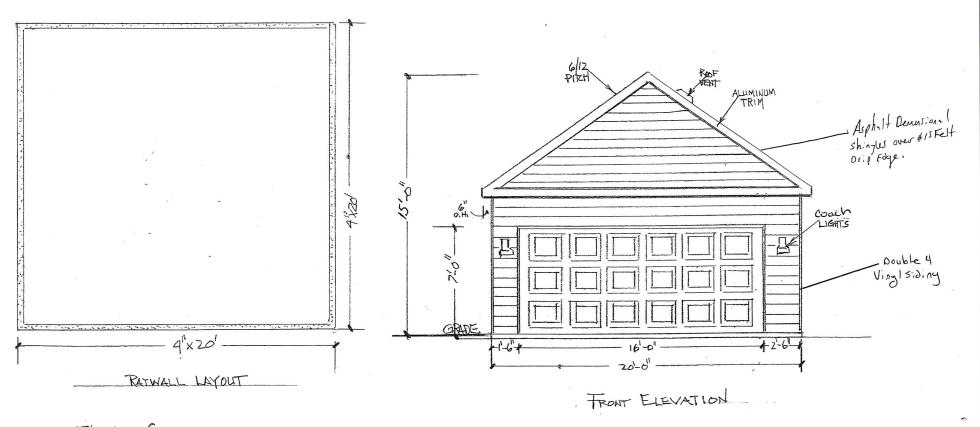

### Construction of New, Two-Car 20'x20' Garage (400 SF):

- Install 4" x 24" ratwall with concrete floor.
- Build new 20' x 20' garage on new cement floor and ratwall, with gable roof, 6/12 pitch, and 6" overhang on front and sides.
- Install asphalt dimensional shingles to match house as close a possible.
- Install 16x7 steel sectional garage door, color to be determined.
- Install double 4" vinyl siding on entire garage, color to be determined.
- Install aluminum trim on entire garage: around fascia boards and garage door. Color to be determined.
- No service door, no windows.
- Install electricity from existing service to reach two (2) coach lights on either side of garage door.

### District:

**Rosedale Park** 

Lunar Garages & Modernization is proposing to build a new detached garage approx. 20' wide by 20' deep. The garage will be placed on a new cement 4" by 24" rat wall and cement floor. Existing driveway will stay as is. The style of roof line with be gable with a higher than standard pitch to resemble house approx. 6/12 roof pitch. The shingles on new garage will match the dimensional shingles on house as close as possible. The garage door is a steel sectional garage door however the color is to be determined. All fascia boards and trim around the garage door will be wrapped in aluminum and color also to be determined. Lunar is proposing to install 4" lap vinyl siding to the entire garage. Vinyl siding will prevent the garage from rotting and weathering. All colors to be determined and approved by the historic commission.

## **District:**

**Rosedale Park** 

- Existing garage was demolished by homeowner (No Pictures available of existing garage)
- Pour new 4" x 24" ratwall with cement floor.
- Build new detached garage approx. 20x20 on new cement floor & ratwall.
- Garage specification to include Gable roof, 6/12 pitch, 6" overhang on front and sides.
- Install Asphalt dimensional shingles to match house as close as possible.
- Install 16x7 steel sectional garage door. Color to be determined.
- Install Double 4 vinyl siding on entire garage. Color to be determined.
- Install aluminum trim on entire garage around fascia boards and garage door. Color to be determined.
- No Service door.
- No windows.
- Install electric to new garage from existing service to include (2) coach lights on each side of garage door.