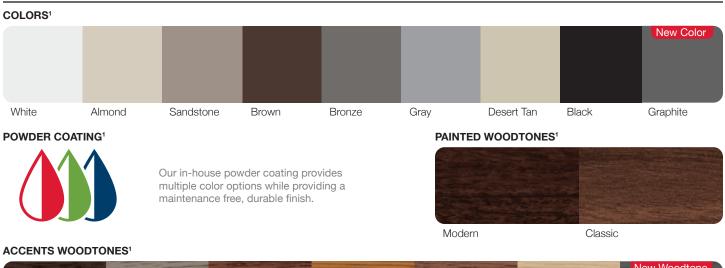

# RAISED PANEL

Reliable and low maintenance, these doors are a neighborhood standard and feature a classic garage door design.

# STAMPED CARRIAGE HOUSE

These doors merge traditional carriage house style with simple design and functionality.

# STAMPED SHAKER

Featuring distinctive shaker style, these minimalist doors leave a lasting impression.

# RAISED PANEL

# Section Detail

Available in both short and long panel options. The raised panels start with a recessed edge, but the interior surface of each panel is brought slightly forward, adding just a hint of definition to a classic garage door design.