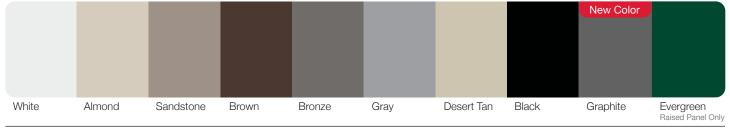

# RAISED PANEL

Reliable and low maintenance, these doors are a neighborhood standard and feature a classic garage door design.

# STAMPED CARRIAGE HOUSE

These doors merge traditional carriage house style with simple design and functionality.

# STAMPED SHAKER

Featuring distinctive shaker style, these minimalist doors leave a lasting impression.

# RAISED PANEL

# Section Detail

Available in both short and long panel options. The raised panels start with a recessed edge, but the interior surface of each panel is brought slightly forward, adding just a hint of definition to a classic garage door design.