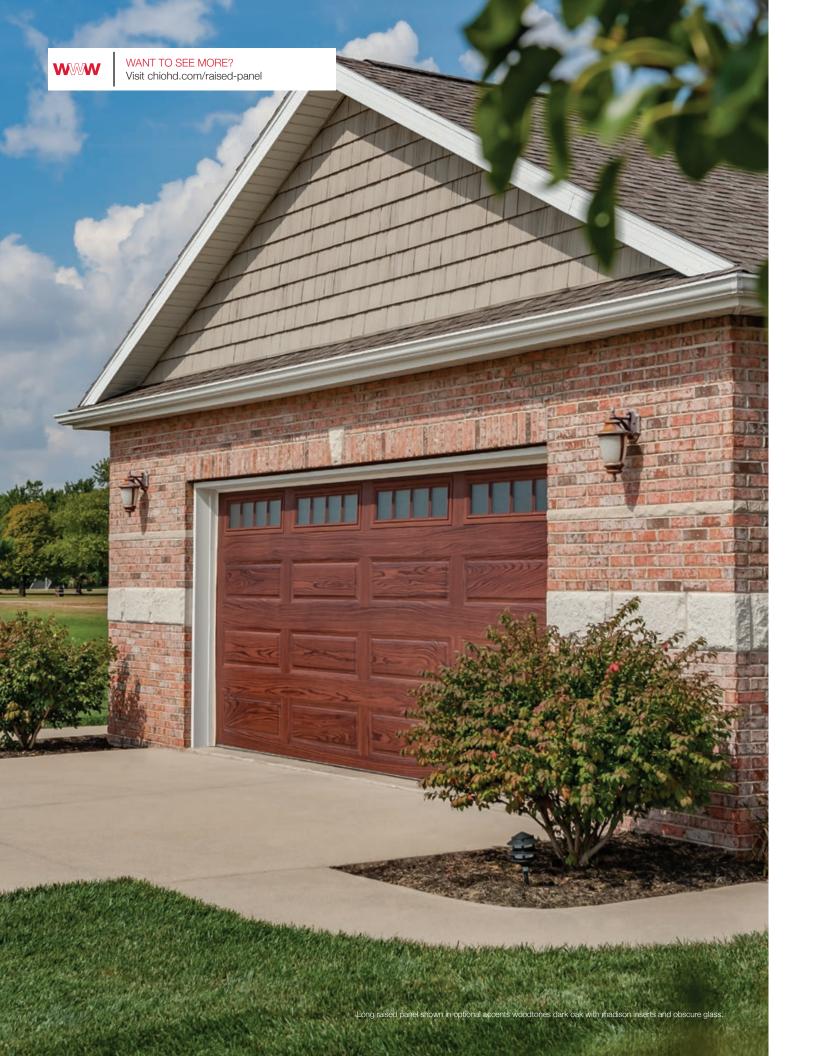

# RAISED PANEL

Reliable and low maintenance, these doors are a neighborhood standard and feature a classic garage door design.

# Section Detail

Available in both short and long panel options. The raised panels start with a recessed edge, but the interior surface of each panel is brought slightly forward, adding just a hint of definition to a classic garage door design.

Short Raised Panel

Long Raised Panel

Short raised panel shown in accents woodtones natural oak.