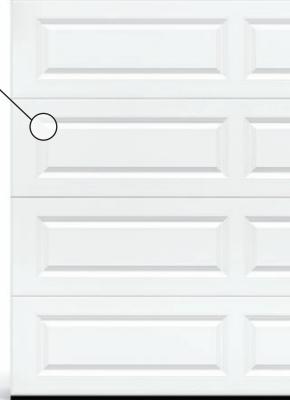

# RAISED PANEL

# Section Detail

Available in both short and long panel options. The raised panels start with a recessed edge, but the interior surface of each panel is brought slightly forward, adding just a hint of definition to a classic garage door design.