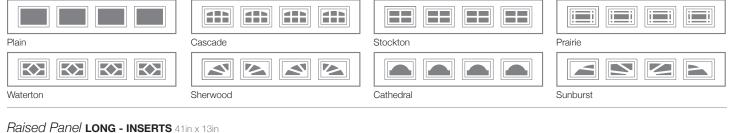

# RAISED PANEL

Reliable and low maintenance, these doors are a neighborhood standard and feature a classic garage door design.

# STAMPED CARRIAGE HOUSE

These doors merge traditional carriage house style with simple design and functionality.

# STAMPED SHAKER

Featuring distinctive shaker style, these minimalist doors leave a lasting impression.

# RAISED PANEL

# Section Detail

Available in both short and long panel options. The raised panels start with a recessed edge, but the interior surface of each panel is brought slightly forward, adding just a hint of definition to a classic garage door design.