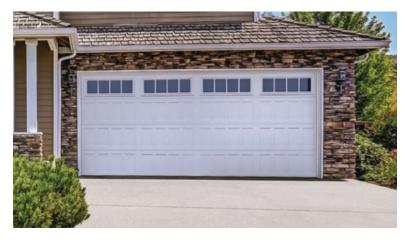

# RAISED PANEL

Reliable and low maintenance, these doors are a neighborhood standard and feature a classic garage door design.

# Section Detail

Available in both short and long panel options. The raised panels start with a recessed edge, but the interior surface of each panel is brought slightly forward, adding just a hint of definition to a classic garage door design.