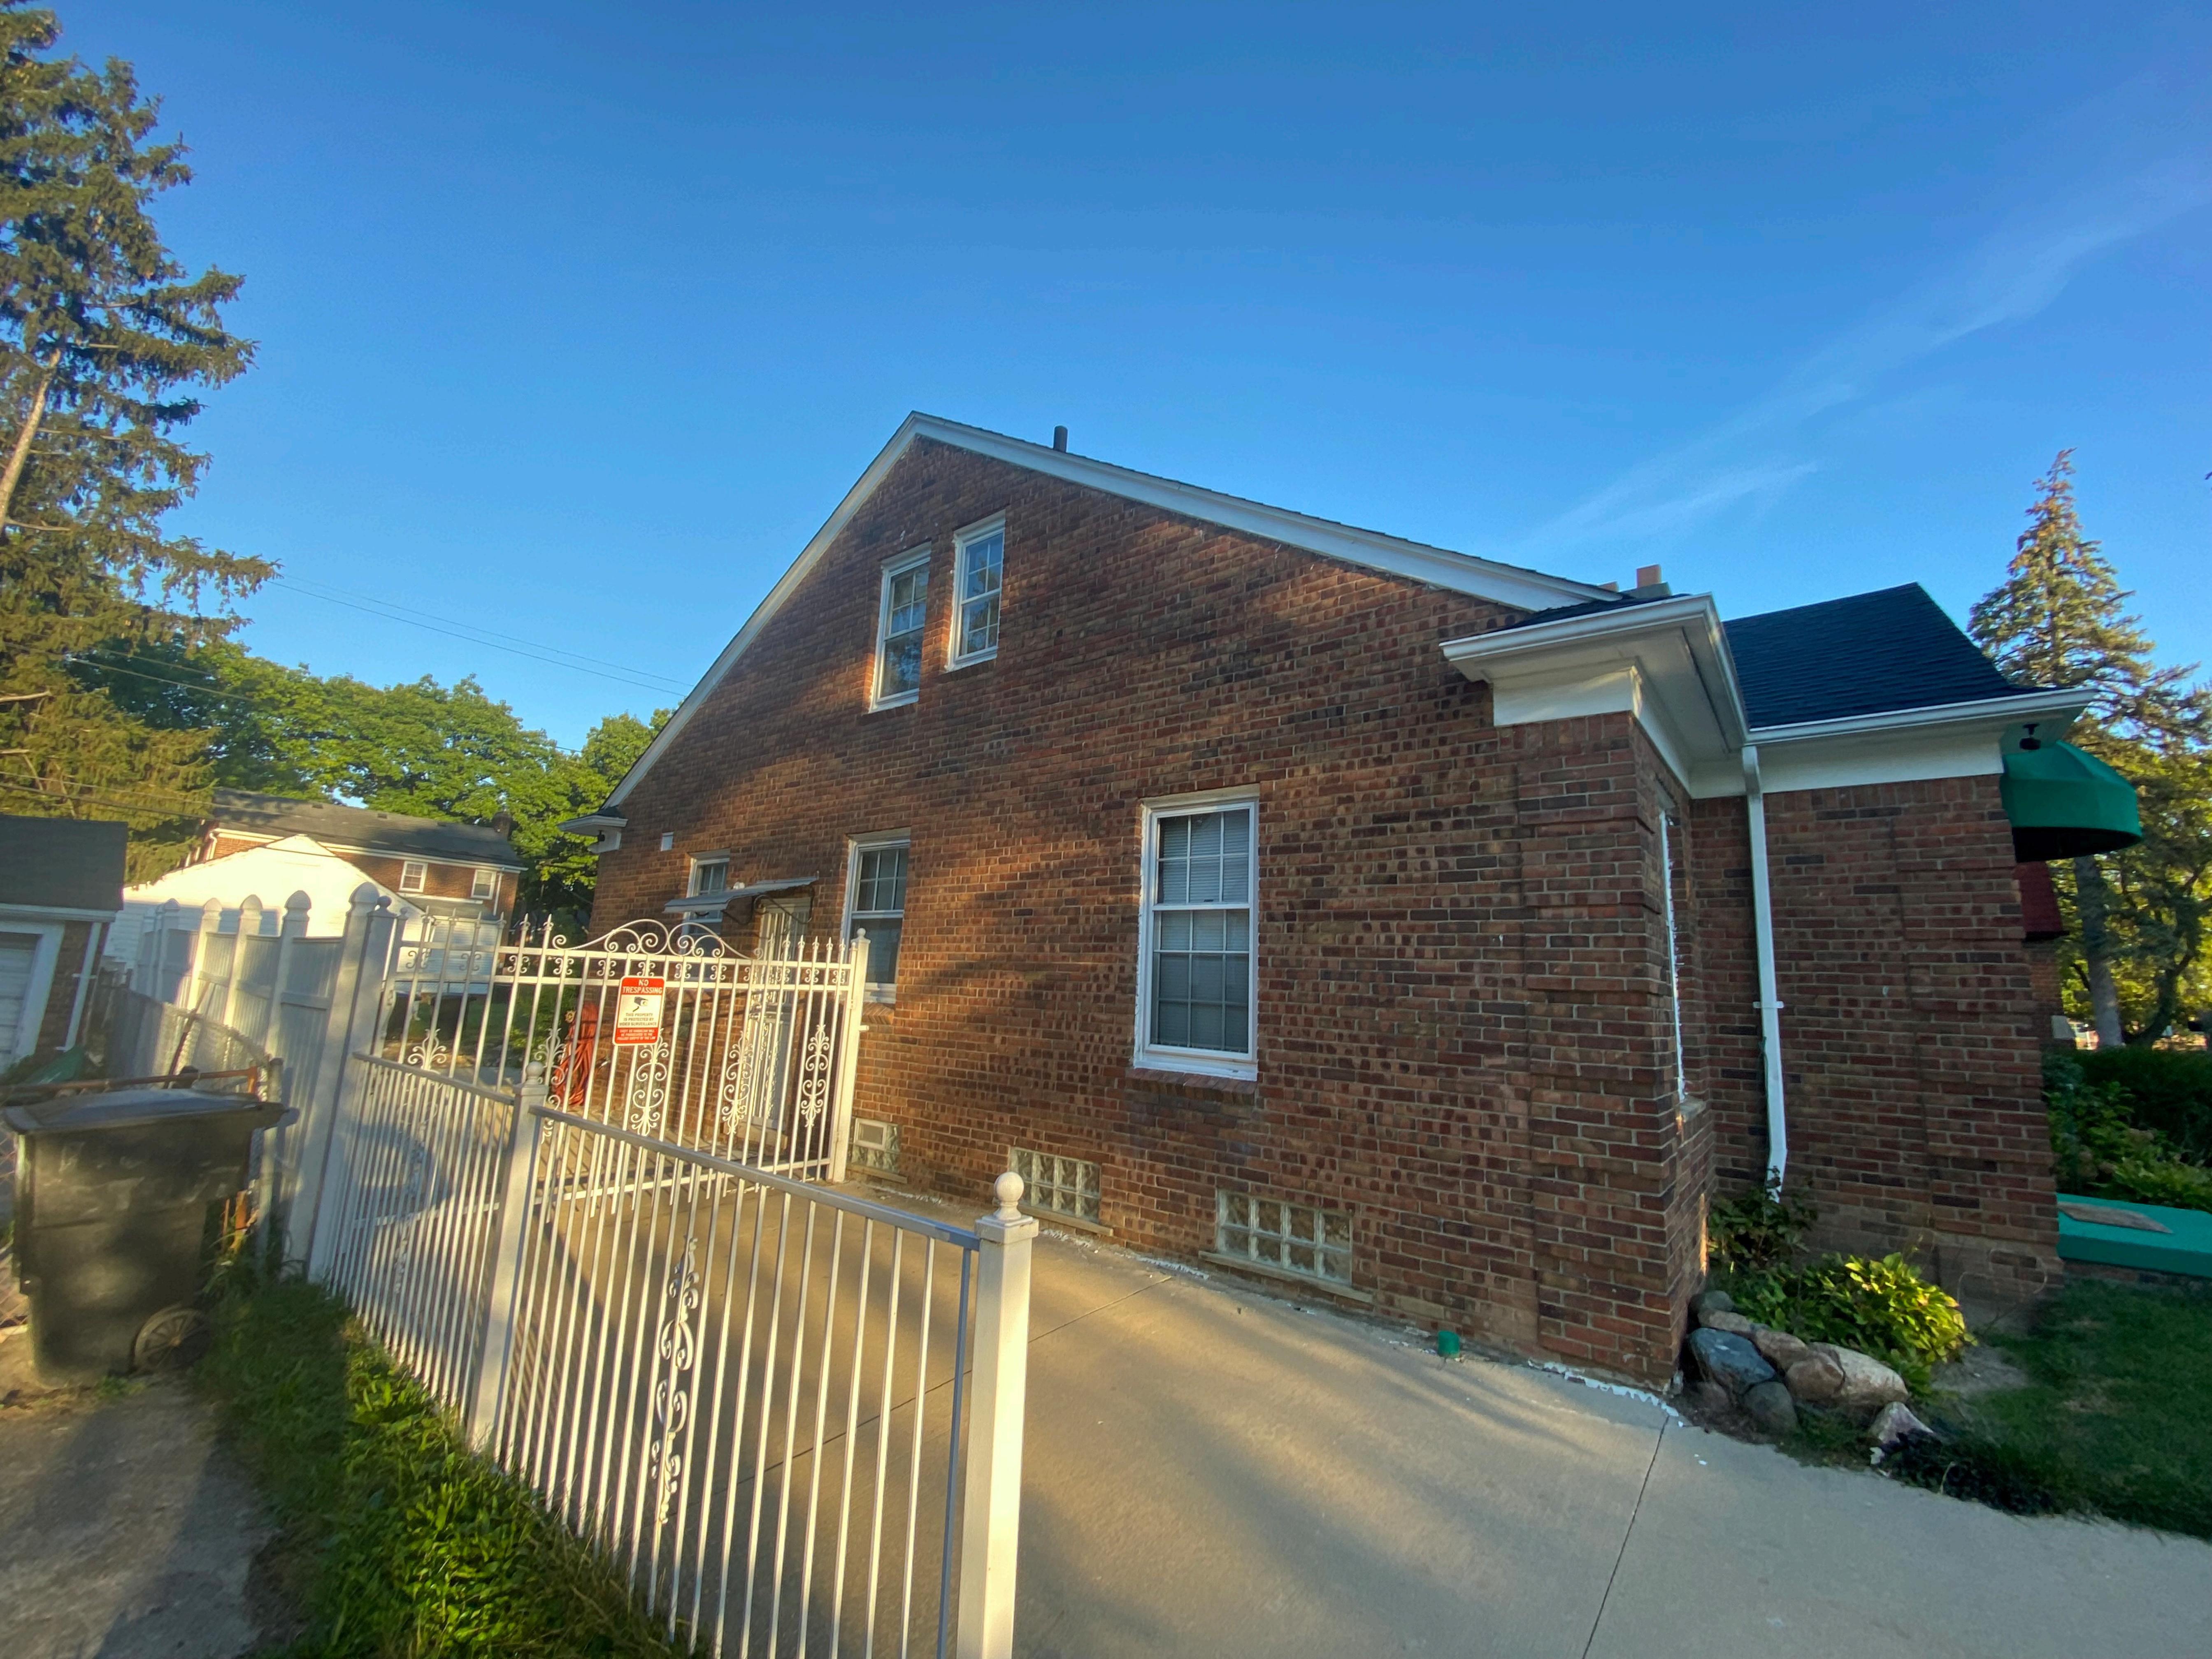

Construct a 20 ft. x 20 ft., two-car garage with new concrete footing/floor slab. Existing driveway will remain as is. See also applicant photos and attachments:

### District:

**Rosedale Park** 

Lunar Garages & Modernization is proposing to build a new detached garage approx. 20' wide by 20' deep. The garage will be placed on a new cement 4" by 24" rat wall and cement floor. Existing driveway will stay as is. The style of roof line with be gable with a higher than standard pitch to resemble house approx. 6/12 roof pitch. The shingles on new garage will match the dimensional shingles on house as close as possible. The garage door is a steel sectional garage door however the color is to be determined. All fascia boards and trim around the garage door will be wrapped in aluminum and color also to be determined. Lunar is proposing to install 4" lap vinyl siding to the entire garage. Vinyl siding will prevent the garage from rotting and weathering. All colors to be determined and approved by the historic commission.