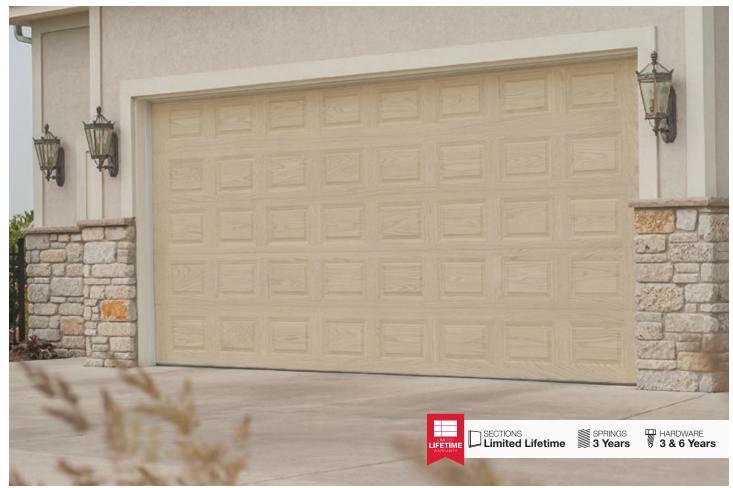

# RAISED PANEL

Reliable and low maintenance, these doors are a neighborhood standard and feature a classic garage door design.

# Section Detail

Available in both short and long panel options. The raised panels start with a recessed edge, but the interior surface of each panel is brought slightly forward, adding just a hint of definition to a classic garage door design.

Short Raised Panel

Long Raised Panel

Short raised panel shown in accents woodtones natural oak.