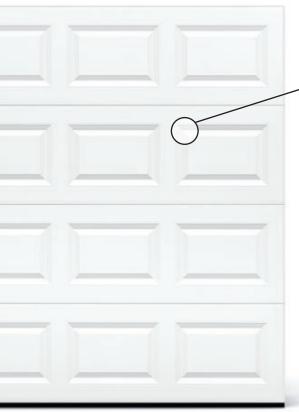

# RAISED PANEL

# Section Detail

Available in both short and long panel options. The raised panels start with a recessed edge, but the interior surface of each panel is brought slightly forward, adding just a hint of definition to a classic garage door design.