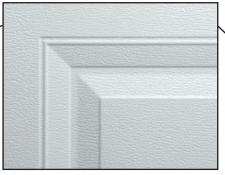

# RAISED PANEL

# Section Detail

Available in both short and long panel options. The raised panels start with a recessed edge, but the interior surface of each panel is brought slightly forward, adding just a hint of definition to a classic garage door design.