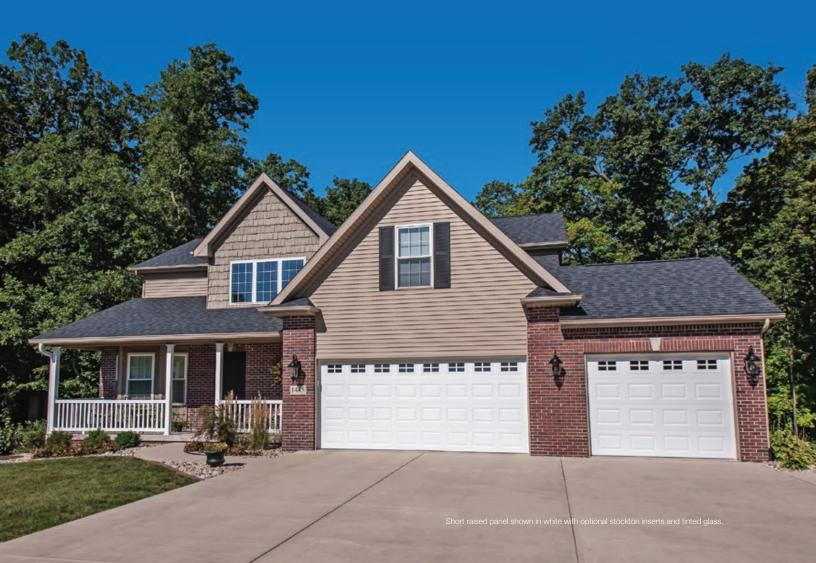

# Section Detail

Available in both short and long panel options. The raised panels start with a recessed edge, but the interior surface of each panel is brought slightly forward, adding just a hint of definition to a classic garage door design.

Short Raised Panel

Long Raised Panel

Short raised panel shown in accents woodtones natural oak.