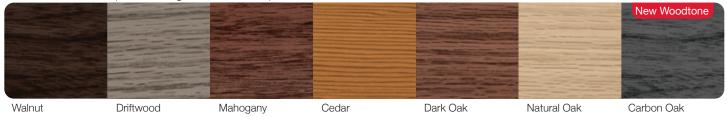

Short Raised Panel

Long Raised Panel

Short raised panel shown in accents woodtones natural oak.