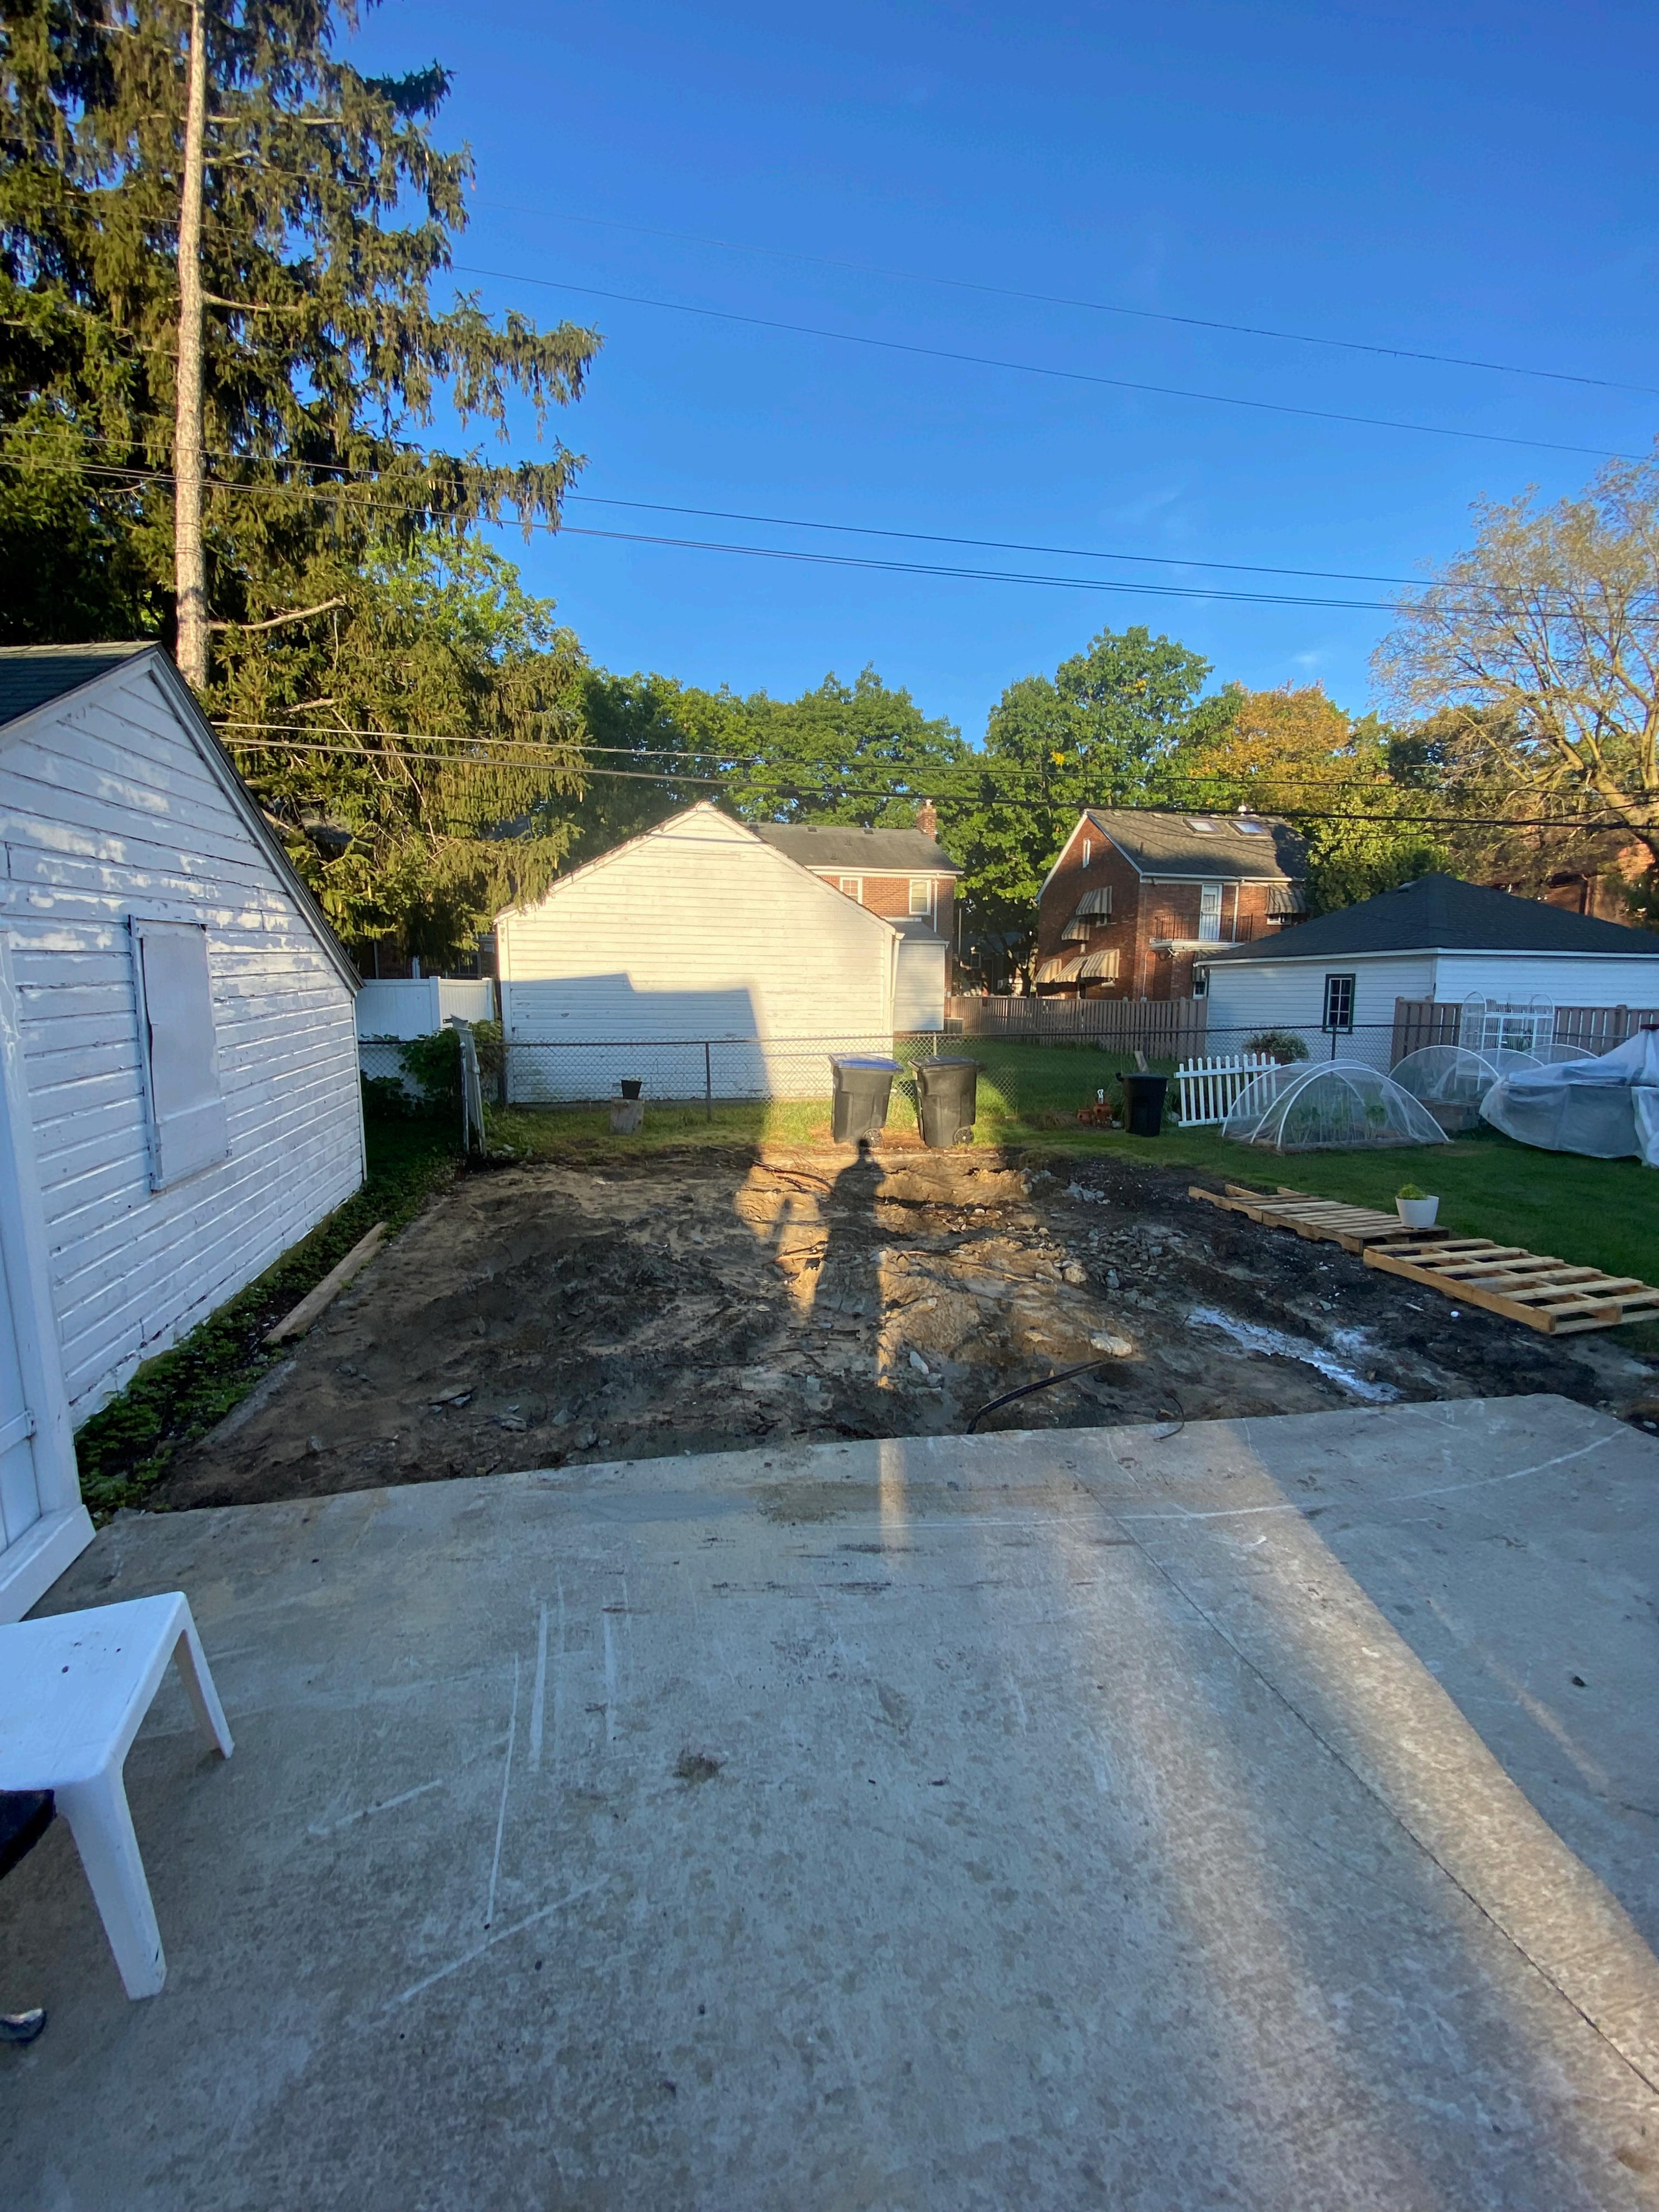

Construct a 20 ft. x 20 ft., two-car garage with new concrete footing/floor slab. Existing driveway will remain as is. See also applicant photos and attachments:

The information I gathered from Mr. Cargile is that the existing garage that was demolished was a 20x20 gable style garage. The shingles, siding, and style of roofline if unknown. Mr. Cargile does not have any photos of existing garage.

## **District:**

**Rosedale Park** 

- Existing garage was demolished by homeowner (No Pictures available of existing garage)
- Pour new 4" x 24" ratwall with cement floor.
- Build new detached garage approx. 20x20 on new cement floor & ratwall.
- Garage specification to include Gable roof, 6/12 pitch, 6" overhang on front and sides.
- Install Asphalt dimensional shingles to match house as close as possible.
- Install 16x7 steel sectional garage door. Color to be determined.
- Install Double 4 vinyl siding on entire garage. Color to be determined.
- Install aluminum trim on entire garage around fascia boards and garage door. Color to be determined.
- No Service door.
- No windows.
- Install electric to new garage from existing service to include (2) coach lights on each side of garage door.