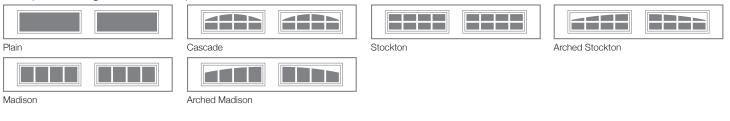

# RAISED PANEL

# Section Detail

Available in both short and long panel options. The raised panels start with a recessed edge, but the interior surface of each panel is brought slightly forward, adding just a hint of definition to a classic garage door design.

Short Raised Panel

Long Raised Panel

Short raised panel shown in accents woodtones natural oak.