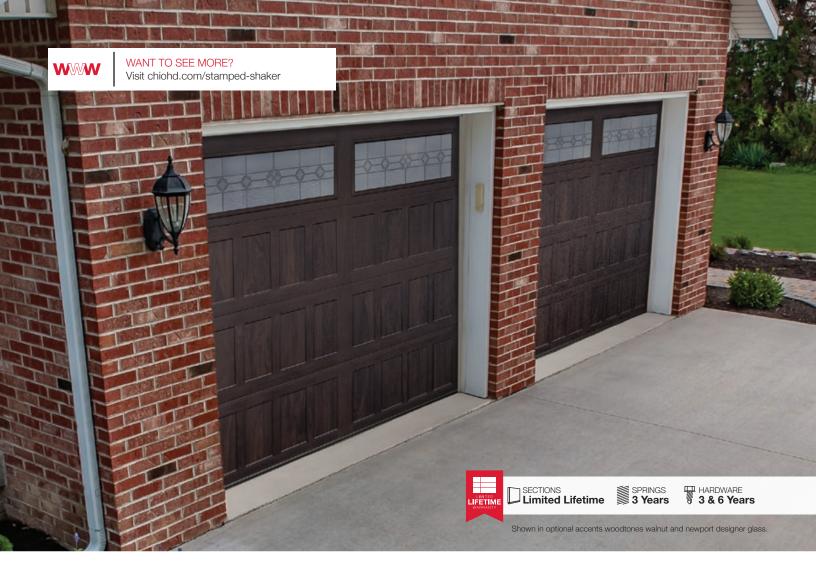

# STAMPED SHAKER

Featuring distinctive shaker style, these minimalist doors leave a lasting impression.