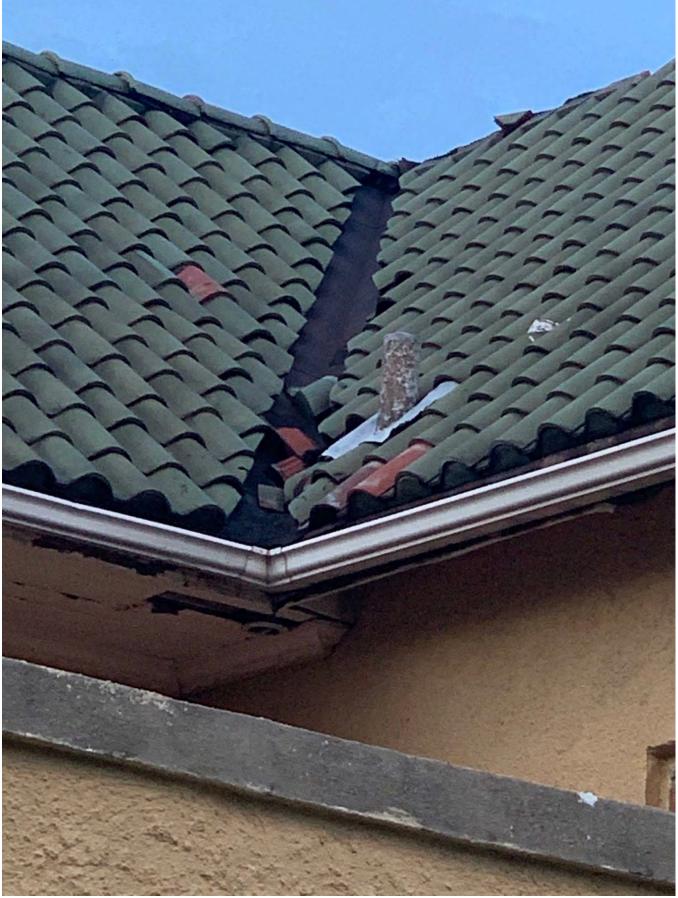

The photographs on the following pages were taken by HDC staff in February 2021.

North and east (side) elevations

North and west (side) elevations

West/Side elevation, one story flat roofed structure is attached one-story garage.

Soffit Chimney 9-10

Missing Tile Detail2 9-10

Missing Tile Detail 3 9-10

Roof Overhang 9-10

Front 3 9-10

Gable Side 9-10

Corner Details 9-10

Front Angle 9-10

Front Windows 9-10

Front2 9-10

Garage 9-10

Rear 9-10

Missing Tile 9-10

APPLICANT PHOTOS – Photo names provided by applicant

CONSTRUCTION CO., INC.

committed to the finest worknowship in the unlaster