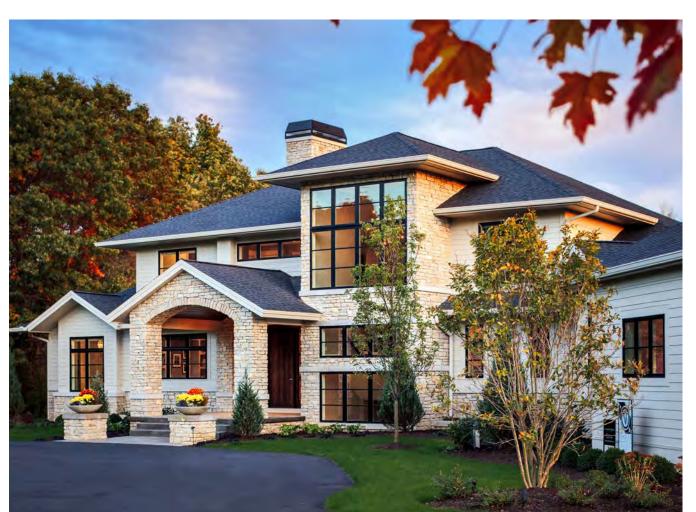

## RE: Application Number 21-7117; 85 Chicago; Boston Edison Historic District

Dear Ms. Narcissa:

At the regular meeting held virtually on March 10, 2021, the Detroit Historic District Commission ("Commission") reviewed the above-referenced application for building permit. Pursuant to Section 21-2-80 of the 2019 Detroit City Code, the Commission hereby issues a **Notice of Denial for the below outlined items** which is effective as of March 16, 2021. Specifically, the Commission reviewed the permit for **the below-described work**, and determined that it *does not* qualify for a Certificate of Appropriateness because it does not meet the Secretary of the Interior Standards for Rehabilitation, Standard #6) *Deteriorated historic features shall be repaired rather than replaced. Where the severity of deterioration requires replacement of a distinctive feature, the new feature shall match the old in design, color, texture, and other visual qualities and, where possible, materials. Replacement of missing features shall be substantiated by documentary, physical, or pictorial evidence:* 

• The removal of the green, clay barrel tile roof and the installation of Great American Steel Shake roof panels, color: Weathered Cedar.

Please be advised that a permit applicant that is aggrieved by a decision of the Detroit Historic District Commission concerning a permit application may file an appeal with the Michigan Department of Attorney General. Within sixty (60) days of your receipt of this notice, an appeal may be filed with:

The photographs on the following pages were taken by HDC staff in February 2021.

North and east (side) elevations

North and west (side) elevations

West/Side elevation, one story flat roofed structure is attached one-story garage.