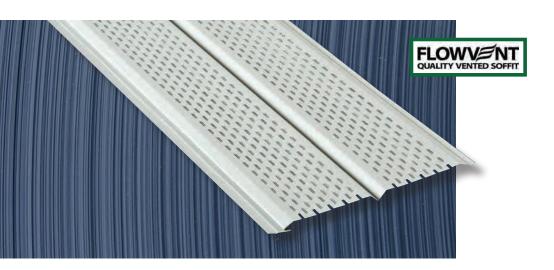

## Attic Inspection

| Thermal                               | Radiant     | Spray Foam  |                        |         |            | Average R-Value/Dry Inch<br>Batten 3.7<br>Fiberglass Wool 3.1<br>3.4 |          |
|---------------------------------------|-------------|-------------|------------------------|---------|------------|----------------------------------------------------------------------|----------|
| R-Value:                              |             |             |                        |         |            | "Cettulose<br>Vermiculite                                            | 2.2      |
| Notes:                                |             |             |                        |         |            | Foam Board<br>Polyiso<br>Icynene Foam                                | 7<br>3.6 |
| VISUAL ATTIC IN                       | SPECTION    |             |                        |         |            | Ind                                                                  | 1.6.1    |
| Leaks/Stains:                         | XYes        | □ No        | Notes M                | ANU SI  | tains M    | ader ou                                                              | ipin     |
| Rotted Wood:                          | Yes         |             | Notes:                 |         | board      | 5. Sp(1)                                                             | Hag      |
| Rusty Nails:                          | Yes         | □ No        | Notes: M               | anu.A   | llrustea   | throug                                                               | 6        |
| Mold:                                 | Yes         | □ No        | Notes:                 | Sidel   | Valls      | 0                                                                    |          |
| Broken Truss/Rafter:                  |             | □ No        | Notes: 5               | PITTI   | 19         |                                                                      |          |
| Solid Sheeting:                       | ☐ Yes       | 104No       | Notes:                 | haids   | 1          |                                                                      |          |
| Exhaust Open:                         | □ Yes       | No          | Notes:                 | 2.      | 10         | - 1                                                                  |          |
| Intake Open:                          | □ Yes       | No          | Notes:                 | 10Se    | d Ron      | E Attic                                                              |          |
| Short Circuit Vent:                   | □ Yes       | No          | Notes:                 | 1004    |            |                                                                      |          |
| Adequate Baffles:                     | □ Yes       | KNO         | Notes                  |         |            | e leaks                                                              |          |
| Bath Exhaust:<br>to Gable or Ridge    | XYes        | No          | Notes:                 | hrough  | della      |                                                                      |          |
| Kitchen Exhaust:<br>to Gable or Ridge | □ Yes       | □ No        | Notes:                 |         |            | Doubo!                                                               |          |
| Infestation:                          | □ Yes       | No          | Notes: N               | D. Man  | y spide    | rwebs                                                                |          |
| Chimney Issues:                       | □ Yes       | No          | Notes:                 | -       | / /        |                                                                      |          |
| THERMAL LEAK                          | ETECTOR     |             |                        |         |            |                                                                      |          |
| Eave: F                               | E           | 3           | Ridge: F               |         |            | _ В                                                                  |          |
| Leaks Detected:                       | Yes 🗆 No    | Notes:      |                        |         |            |                                                                      |          |
| SMOKE TEST                            |             |             | NO                     | FLOW    |            |                                                                      |          |
| Rapid Ridge Exhau                     | st 🗆 Modera | te Ridge Ex |                        |         | Soffit Exh | aust 🗆 Bl                                                            | ow Back  |
| MOISTURE METEI                        |             |             |                        |         |            |                                                                      |          |
|                                       |             | 8 10        | 12 1                   | 1 16    | 19 20      | <b>70 0</b>                                                          | 4.       |
| Wood:                                 | <u>۶</u>    |             | 12 1                   |         | 18 20      | 22 2                                                                 | 4+<br>   |
|                                       | Heal        | thy         | Unhealthy              | Dar     | iger       | Rot                                                                  |          |
| nsulation:                            | 6           | 8 10        | 12 1                   | 4 16    | 18 20      | 22 2                                                                 | 4+       |
| ())))                                 | Heal        | L           | 12 1<br>L<br>Unhealthy | J L Dar |            | Rot                                                                  | L        |
| E                                     | , insur     | ,           | Sinisanity             | Dai     | 901        | NOL                                                                  |          |
|                                       |             |             |                        |         |            |                                                                      |          |
| IUMIDITY PEN                          |             |             |                        |         |            |                                                                      |          |