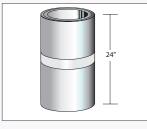

# SPANISH 18 3/8" BARREL TILE

# LUDOWICI°

One of the most popular profiles in Ludowici's Legacy Collection, Spanish tile is prized for its simple, one-piece barrel design which provides a pattern of distinctive ripples across a roof. Often synonymous with clay roof tile, Spanish tile enhances virtually any style of architecture from small bungalows to large public institutions. Spanish tiles have a smooth surface but may be customized with a number of custom textures. Our Spanish tiles are available in all standard and custom colors, mists and blends offered by Ludowici. See the *Colors of Ludowici* brochure for more information about our extensive color program. For a more authentic old European look, consider Spanish 13 ¼″ tile, or for a higher profile and more dramatic appearance, consider one of Ludowici's Mission tiles.

#### PHYSICAL CHARACTERISTICS

| CHARACTERISTIC                      | SPANISH 18 <sup>3/8</sup> ″ BARREL TILE                                                                                                                 | PROFILE |
|-------------------------------------|---------------------------------------------------------------------------------------------------------------------------------------------------------|---------|
| Weight Per Square                   | 800 lbs.                                                                                                                                                |         |
| Pieces Per Square                   | 114 pcs.                                                                                                                                                |         |
| Overall Size                        | 9 <sup>3/4</sup> " x 18 <sup>3/8</sup> "                                                                                                                |         |
| Exposure                            | 8 <sup>1/4</sup> ″ x 15 <sup>3/8</sup> ″                                                                                                                |         |
| Installed Barrel Height<br>Off Deck | 3″ Nominal                                                                                                                                              | ~       |
| Minimum Slope                       | 4:12                                                                                                                                                    |         |
| Color Blends                        | Available in all standard and custom colors.<br>For more information about Ludowici's color program, please see the <i>Colors of Ludowici</i> brochure. |         |
| Base Texture                        | Smooth<br>Also available in custom textures. Please see the <i>Terra Cotta Textures</i> brochure for more information.                                  |         |