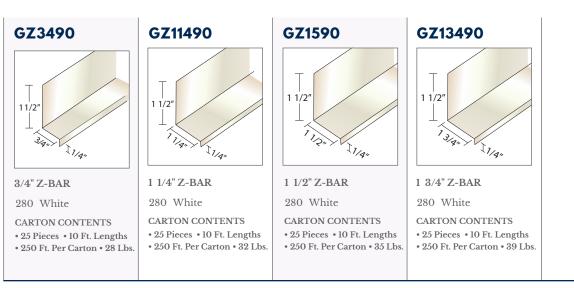

er Carton • 24 Lbs.



### 5/8" FRIEZE RUNNER

- CW01 Colonial White
- 202 Royal Brown
- 238 Hickory
- 250 Musket Brown
- 280 White
- 360 Terratone
- 713 Wicker
- 791 Norwegian Wood

### CARTON CONTENTS

- 25 Pieces 10 Ft. Lengths
- 250 Ft. Per Carton 35 Lbs.

### Use with Vinyl Soffit



### 3/4" FRIEZE RUNNER

CW01 Colonial White 238 Hickory 280 White 713 Wicker

### Custom Bent Only

CARTON CONTENTS

- 25 Pieces 10 Ft. Lengths
- 250 Ft. Per Carton 35 Lbs.

### RCM19



### **CROWN MOULDING**

- 202 Royal Brown
- 214 Woodland Green
- 238 Hickory
- 250 Musket Brown
- 280 White
- 713 Wicker
- 791 Norwegian Wood
- 793 Sandcastle
- 801 Almond
- 805 Pewter/St. Gray819 Herringbone
- CARTON CONTENTS
- 25 Pieces 12 Ft. Lengths
- 300 Ft. Per Carton 27 Lbs.

# **Z-BAR**



# **GALVANIZED Z-BAR**





\*Standard pallet quantity - 50 pc. per pallet.

\*Custom Bend and Special Colors Available - 50 Piece Minimum





### CLOSED DRIP EDGE 280 White

### Special colors available • 3 carton min.

- CARTON CONTENTS
- 50 Pieces 10 Ft. Lengths
- 500 Ft. Per Carton 50 Lbs.



### **OPEN DRIP EDGE** 280 White

- Special colors available 3 carton min.
  - CARTON CONTENTS
  - 50 Pieces 10 Ft. Lengths
  - 500 Ft. Per Carton 50 Lbs.

### ADE2CL



### CLOSED DRIP EDGE 280 White

### Special colors available • 3 carton min.

- CARTON CONTENTS
- 50 Pieces 10 Ft. Lengths
- 500 Ft. Per Carton 68 Lbs.

### ADE20P



### **OPEN DRIP EDGE**

280 White

### Special colors available • 3 carton min.

### CARTON CONTENTS

- 50 Pieces 10 Ft. Lengths
- 500 Ft. Per Carton 68 Lbs.



### SDE



### SIDERS DRIP