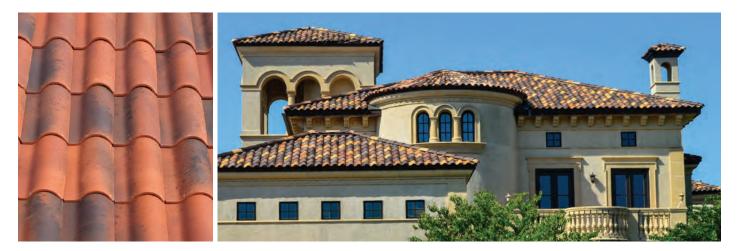

# SPANISH 18 3/8" BARREL TILE

# LUDOWICI°

One of the most popular profiles in Ludowici's Legacy Collection, Spanish tile is prized for its simple, one-piece barrel design which provides a pattern of distinctive ripples across a roof. Often synonymous with clay roof tile, Spanish tile enhances virtually any style of architecture from small bungalows to large public institutions. Spanish tiles have a smooth surface but may be customized with a number of custom textures. Our Spanish tiles are available in all standard and custom colors, mists and blends offered by Ludowici. See the *Colors of Ludowici* brochure for more information about our extensive color program. For a more authentic old European look, consider Spanish 13 ¼″ tile, or for a higher profile and more dramatic appearance, consider one of Ludowici's Mission tiles.

#### PHYSICAL CHARACTERISTICS

| CHARACTERISTIC                      | SPANISH 18 <sup>3/8</sup> ″ BARREL TILE                                                                                                                 | PROFILE |
|-------------------------------------|---------------------------------------------------------------------------------------------------------------------------------------------------------|---------|
| Weight Per Square                   | 800 lbs.                                                                                                                                                |         |
| Pieces Per Square                   | 114 pcs.                                                                                                                                                |         |
| Overall Size                        | 9 <sup>3/4</sup> " x 18 <sup>3/8</sup> "                                                                                                                |         |
| Exposure                            | 8 <sup>1/4</sup> ″ x 15 <sup>3/8</sup> ″                                                                                                                |         |
| Installed Barrel Height<br>Off Deck | 3″ Nominal                                                                                                                                              | ~       |
| Minimum Slope                       | 4:12                                                                                                                                                    |         |
| Color Blends                        | Available in all standard and custom colors.<br>For more information about Ludowici's color program, please see the <i>Colors of Ludowici</i> brochure. |         |
| Base Texture                        | Smooth<br>Also available in custom textures. Please see the <i>Terra Cotta Textures</i> brochure for more information.                                  |         |

#### LUDOWICI WARRANTY

All Ludowici tiles are manufactured in the United States and carry a 75-year warranty against color fading and manufacturing defects. For complete warranty details, please visit www.ludowici.com.