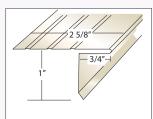

#### PHYSICAL CHARACTERISTICS

| CHARACTERISTIC                      | SPANISH 18 <sup>3/8</sup> ″ BARREL TILE                                                                                                                 | PROFILE |
|-------------------------------------|---------------------------------------------------------------------------------------------------------------------------------------------------------|---------|
| Weight Per Square                   | 800 lbs.                                                                                                                                                |         |
| Pieces Per Square                   | 114 pcs.                                                                                                                                                |         |
| Overall Size                        | 9 <sup>3/4</sup> " x 18 <sup>3/8</sup> "                                                                                                                |         |
| Exposure                            | 8 <sup>1/4</sup> ″ x 15 <sup>3/8</sup> ″                                                                                                                |         |
| Installed Barrel Height<br>Off Deck | 3″ Nominal                                                                                                                                              | ~       |
| Minimum Slope                       | 4:12                                                                                                                                                    |         |
| Color Blends                        | Available in all standard and custom colors.<br>For more information about Ludowici's color program, please see the <i>Colors of Ludowici</i> brochure. |         |
| Base Texture                        | Smooth<br>Also available in custom textures. Please see the <i>Terra Cotta Textures</i> brochure for more information.                                  |         |

| FITTINGS |                     |                     |              |                                          |                                          |              |
|----------|---------------------|---------------------|--------------|------------------------------------------|------------------------------------------|--------------|
|          | 40                  | 41                  |              | 42                                       |                                          | 43           |
| PROFILE  | RAKES               | END BAND            |              | EAVES                                    |                                          | TOP FIXTURE  |
|          | Rolled Rake         |                     | Eave Closure | Barrel Eave Pan*                         | Closed Eave                              |              |
| Length   | 18 3/8″             | 18 <sup>3/8</sup> ″ | 8 1/4″       | 18 <sup>3/8</sup> "                      | 18 <sup>3/8</sup> "                      | 5″           |
| Exposure | 15 <sup>3/8</sup> ″ | 15 <sup>3/8</sup> ″ | 8 1/4″       | 8 <sup>1/4</sup> " x 15 <sup>3/8</sup> " | 8 <sup>1/4</sup> " x 15 <sup>3/8</sup> " | 8 1/4‴       |
| Weight   | 6.8 lbs./pc.        | 4.6 lbs./pc.        | 1.2 lbs./pc. | 9.0 lbs./pc.                             | 8.0 lbs./pc.                             | 1.2 lbs./pc. |