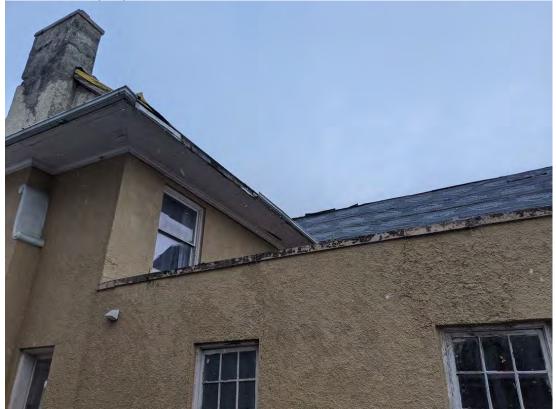

The photographs on the following pages were taken by HDC staff in February 2021.

North and east (side) elevations

North and west (side) elevations

West/Side elevation, one story flat roofed structure is attached one-story garage.