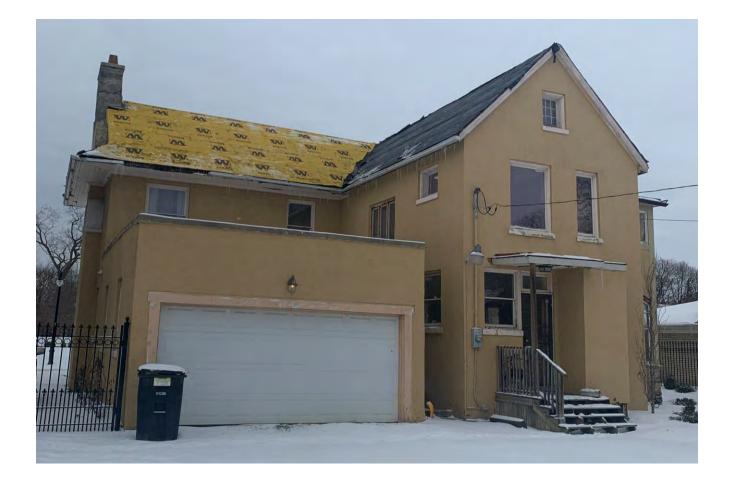

The photographs on the following pages were taken by HDC staff in February 2021.

North and east (side) elevations

North and west (side) elevations

West/Side elevation, one story flat roofed structure is attached one-story garage.