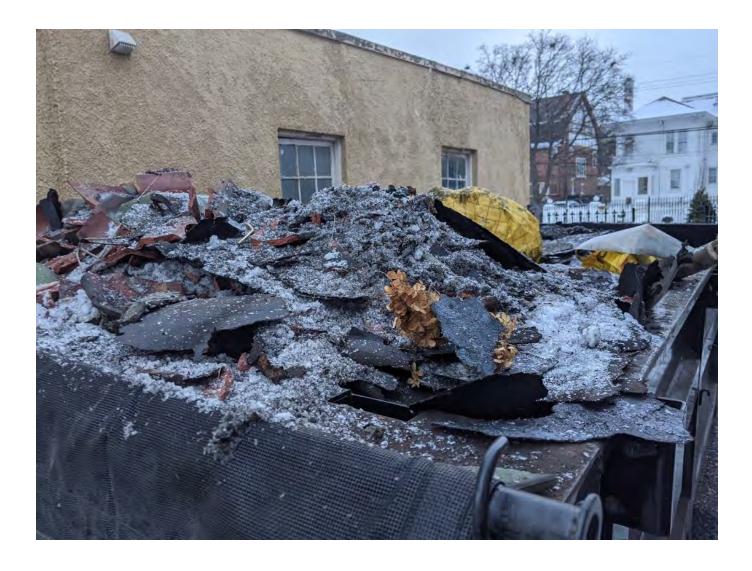

• The removal of the green, clay barrel tile roof and the installation of Great American Steel Shake roof panels, color: Weathered Cedar.

Please be advised that a permit applicant that is aggrieved by a decision of the Detroit Historic District Commission concerning a permit application may file an appeal with the Michigan Department of Attorney General. Within sixty (60) days of your receipt of this notice, an appeal may be filed with:

The photographs on the following pages were taken by HDC staff in February 2021.

North and east (side) elevations

North and west (side) elevations

West/Side elevation, one story flat roofed structure is attached one-story garage.

2/15/21

To HISTORIC COMMISSION, I demosed my dry Tile Ever and 2/18/21 Temeret. I Thought I anly NEEDED A pommit for THE NEW 2006 AND MATCRIAL Alter SEVERAL ESTIMATES an replacing The TILE ROOF, I Retlieved I could NOT affect the cost of doing southe existing Roof whi PAST Repair, And was leaking into my house, no The second floor. BOTTING UNDErbuyment And FOTTING boards and Mold were my immediate concerns. I AM A single woman, RAISING MY Three grond children, All under The age of five years old, and Their bralth and will bereg caused me to Remove the Existing clay TILE Roof, IN AN EFFORT TO PREVENT further JAMAGE. Alexandria Windows, Doors and Metal Rooting is SUMING TO BING AN ESTIMATE ON ANEW METAL Roof The STYLE, Color no PATEL details Acute AS Follows.