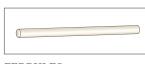

# SPANISH 18 3/8" BARREL TILE

# LUDOWICI°

One of the most popular profiles in Ludowici's Legacy Collection, Spanish tile is prized for its simple, one-piece barrel design which provides a pattern of distinctive ripples across a roof. Often synonymous with clay roof tile, Spanish tile enhances virtually any style of architecture from small bungalows to large public institutions. Spanish tiles have a smooth surface but may be customized with a number of custom textures. Our Spanish tiles are available in all standard and custom colors, mists and blends offered by Ludowici. See the *Colors of Ludowici* brochure for more information about our extensive color program. For a more authentic old European look, consider Spanish 13 ¼″ tile, or for a higher profile and more dramatic appearance, consider one of Ludowici's Mission tiles.

#### PHYSICAL CHARACTERISTICS

| CHARACTERISTIC                      | SPANISH 18 <sup>3/8</sup> ″ BARREL TILE                                                                                                                 | PROFILE |
|-------------------------------------|---------------------------------------------------------------------------------------------------------------------------------------------------------|---------|
| Weight Per Square                   | 800 lbs.                                                                                                                                                |         |
| Pieces Per Square                   | 114 pcs.                                                                                                                                                |         |
| Overall Size                        | 9 <sup>3/4</sup> " x 18 <sup>3/8</sup> "                                                                                                                |         |
| Exposure                            | 8 <sup>1/4</sup> ″ x 15 <sup>3/8</sup> ″                                                                                                                |         |
| Installed Barrel Height<br>Off Deck | 3″ Nominal                                                                                                                                              | ~       |
| Minimum Slope                       | 4:12                                                                                                                                                    |         |
| Color Blends                        | Available in all standard and custom colors.<br>For more information about Ludowici's color program, please see the <i>Colors of Ludowici</i> brochure. |         |
| Base Texture                        | Smooth<br>Also available in custom textures. Please see the <i>Terra Cotta Textures</i> brochure for more information.                                  |         |

# SPANISH 18 <sup>3/8</sup>" BARREL TILE