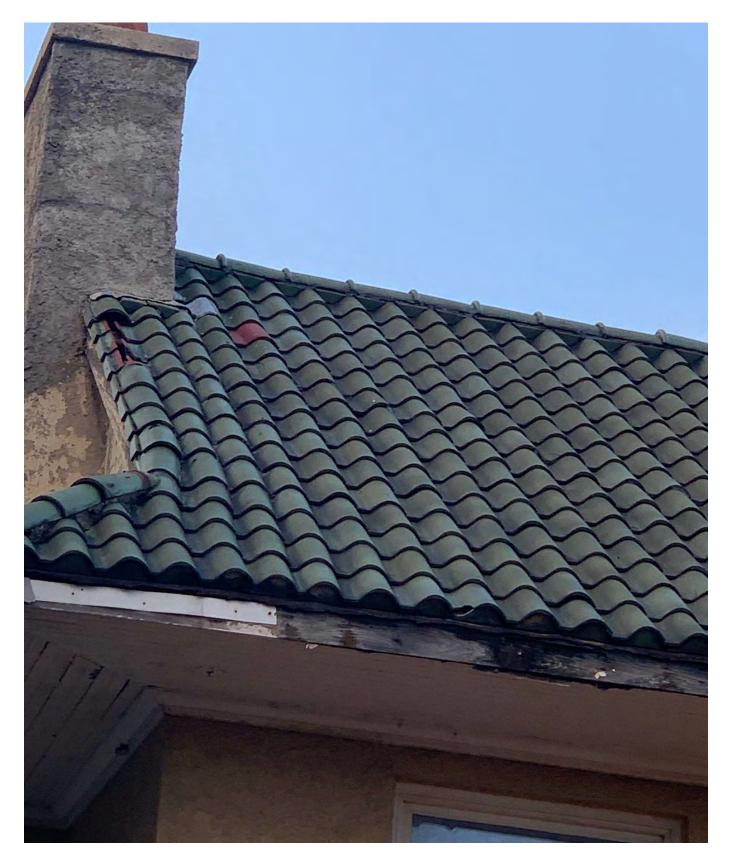

The photographs on the following pages were taken by HDC staff in February 2021.

North and east (side) elevations

North and west (side) elevations

West/Side elevation, one story flat roofed structure is attached one-story garage.

Soffit Chimney 9-10

Missing Tile Detail2 9-10

Missing Tile Detail 3 9-10

Roof Overhang 9-10

Front 3 9-10

Gable Side 9-10

Corner Details 9-10

Front Angle 9-10

Front Windows 9-10

Front2 9-10

Garage 9-10

Rear 9-10

Missing Tile 9-10

APPLICANT PHOTOS – Photo names provided by applicant

CONSTRUCTION CO., INC.

committed to the finest worknowship in the unlaster