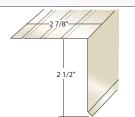

| FITTINGS |                     |                     |              |                                          |                                          |              |
|----------|---------------------|---------------------|--------------|------------------------------------------|------------------------------------------|--------------|
|          | 40                  | 41                  |              | 42                                       |                                          | 43           |
| PROFILE  | RAKES               | END BAND            |              | EAVES                                    |                                          | TOP FIXTURE  |
|          | Rolled Rake         |                     | Eave Closure | Barrel Eave Pan*                         | Closed Eave                              |              |
| Length   | 18 3/8″             | 18 <sup>3/8</sup> ″ | 8 1/4″       | 18 <sup>3/8</sup> "                      | 18 <sup>3/8</sup> "                      | 5″           |
| Exposure | 15 <sup>3/8</sup> ″ | 15 <sup>3/8</sup> ″ | 8 1/4″       | 8 <sup>1/4</sup> " x 15 <sup>3/8</sup> " | 8 <sup>1/4</sup> " x 15 <sup>3/8</sup> " | 8 1/4‴       |
| Weight   | 6.8 lbs./pc.        | 4.6 lbs./pc.        | 1.2 lbs./pc. | 9.0 lbs./pc.                             | 8.0 lbs./pc.                             | 1.2 lbs./pc. |