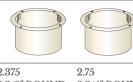

#### PHYSICAL CHARACTERISTICS

| CHARACTERISTIC                      | SPANISH 18 <sup>3/8</sup> ″ BARREL TILE                                                                                                                 | PROFILE |
|-------------------------------------|---------------------------------------------------------------------------------------------------------------------------------------------------------|---------|
| Weight Per Square                   | 800 lbs.                                                                                                                                                |         |
| Pieces Per Square                   | 114 pcs.                                                                                                                                                |         |
| Overall Size                        | 9 <sup>3/4</sup> " x 18 <sup>3/8</sup> "                                                                                                                |         |
| Exposure                            | 8 <sup>1/4</sup> ″ x 15 <sup>3/8</sup> ″                                                                                                                |         |
| Installed Barrel Height<br>Off Deck | 3″ Nominal                                                                                                                                              | ~       |
| Minimum Slope                       | 4:12                                                                                                                                                    |         |
| Color Blends                        | Available in all standard and custom colors.<br>For more information about Ludowici's color program, please see the <i>Colors of Ludowici</i> brochure. |         |
| Base Texture                        | Smooth<br>Also available in custom textures. Please see the <i>Terra Cotta Textures</i> brochure for more information.                                  |         |