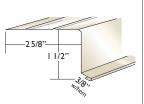

| FITTINGS |                     |                     |              |                                          |                                          |              |
|----------|---------------------|---------------------|--------------|------------------------------------------|------------------------------------------|--------------|
|          | 40                  | 41                  |              | 42                                       |                                          | 43           |
| PROFILE  | RAKES               | END BAND            |              | EAVES                                    |                                          | TOP FIXTURE  |
|          | Rolled Rake         |                     | Eave Closure | Barrel Eave Pan*                         | Closed Eave                              |              |
| Length   | 18 3/8″             | 18 <sup>3/8</sup> ″ | 8 1/4″       | 18 <sup>3/8</sup> "                      | 18 <sup>3/8</sup> "                      | 5″           |
| Exposure | 15 <sup>3/8</sup> ″ | 15 <sup>3/8</sup> ″ | 8 1/4″       | 8 <sup>1/4</sup> " x 15 <sup>3/8</sup> " | 8 <sup>1/4</sup> " x 15 <sup>3/8</sup> " | 8 1/4‴       |
| Weight   | 6.8 lbs./pc.        | 4.6 lbs./pc.        | 1.2 lbs./pc. | 9.0 lbs./pc.                             | 8.0 lbs./pc.                             | 1.2 lbs./pc. |