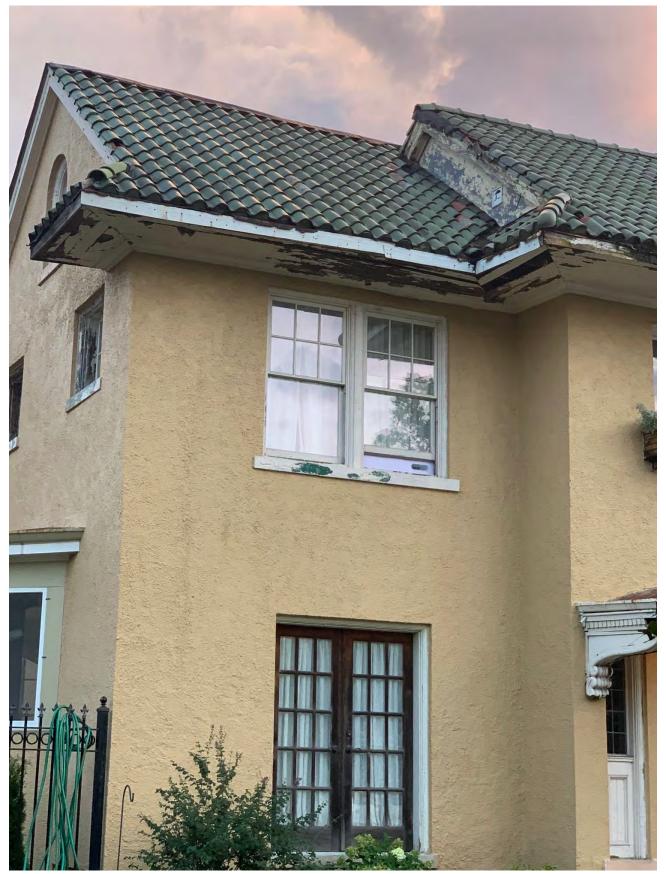

The photographs on the following pages were taken by HDC staff in February 2021.

North and east (side) elevations

North and west (side) elevations

West/Side elevation, one story flat roofed structure is attached one-story garage.

Soffit Chimney 9-10

Missing Tile Detail2 9-10

Missing Tile Detail 3 9-10

Roof Overhang 9-10

Front 3 9-10

Gable Side 9-10

Corner Details 9-10

Front Angle 9-10