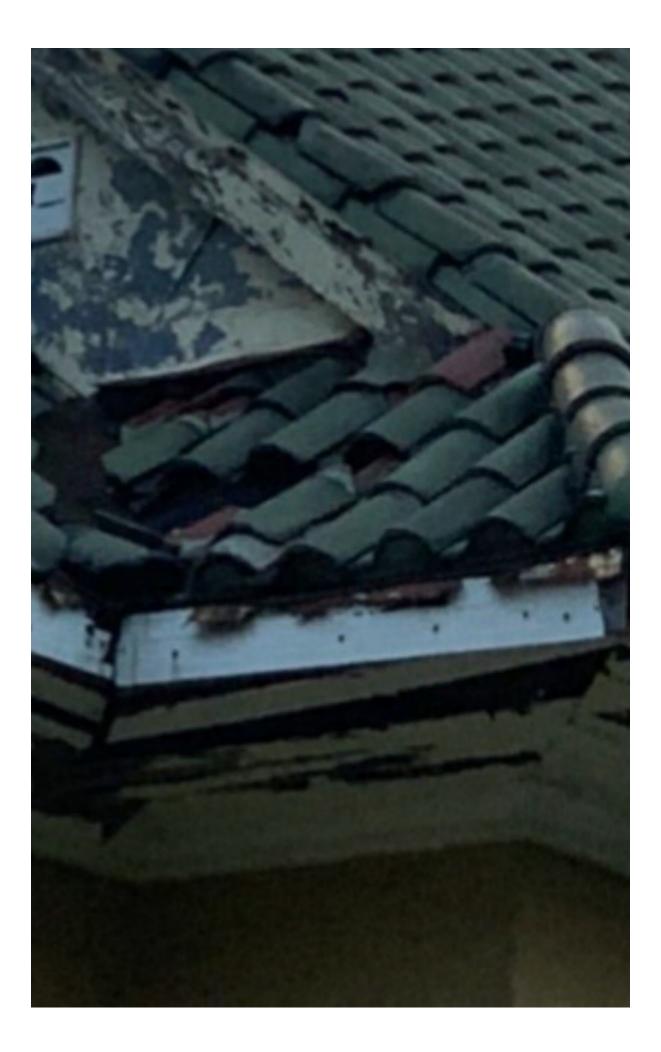

Soffit Chimney 9-10

Missing Tile Detail2 9-10

Missing Tile Detail 3 9-10

Roof Overhang 9-10

Front 3 9-10

Gable Side 9-10

Corner Details 9-10

Front Angle 9-10