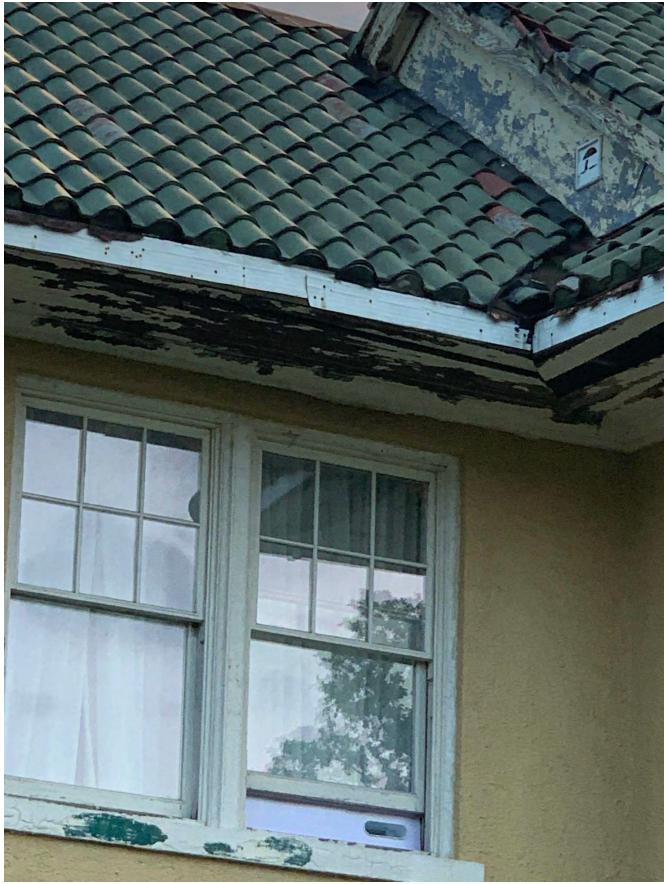

## Attic Inspection

| Thermal                               | Radiant     | Spray Foam  |                        |         |            | Average R-Value/Dry Inch<br>Batten 3.7<br>Fiberglass Wool 3.1<br>3.4 |          |
|---------------------------------------|-------------|-------------|------------------------|---------|------------|----------------------------------------------------------------------|----------|
| R-Value:                              |             |             |                        |         |            | "Cettulose<br>Vermiculite                                            | 2.2      |
| Notes:                                |             |             |                        |         |            | Foam Board<br>Polyiso<br>Icynene Foam                                | 7<br>3.6 |
| VISUAL ATTIC IN                       | SPECTION    |             |                        |         |            | Ind                                                                  | 1.6.1    |
| Leaks/Stains:                         | XYes        | □ No        | Notes M                | ANU SI  | tains M    | ader ou                                                              | ipin     |
| Rotted Wood:                          | Yes         |             | Notes:                 |         | board      | 5. Sp(1)                                                             | Hag      |
| Rusty Nails:                          | Yes         | □ No        | Notes: M               | anu.A   | llrustea   | throug                                                               | 6        |
| Mold:                                 | Yes         | □ No        | Notes:                 | Sidel   | Valls      | 0                                                                    |          |
| Broken Truss/Rafter:                  |             | □ No        | Notes: 5               | PITTI   | 19         |                                                                      |          |
| Solid Sheeting:                       | ☐ Yes       | 104No       | Notes:                 | haids   | 1          |                                                                      |          |
| Exhaust Open:                         | □ Yes       | No          | Notes:                 | 2.      | 10         | - 1                                                                  |          |
| Intake Open:                          | □ Yes       | No          | Notes:                 | 10Se    | d Ron      | E Attic                                                              |          |
| Short Circuit Vent:                   | □ Yes       | No          | Notes:                 | 1004    |            |                                                                      |          |
| Adequate Baffles:                     | □ Yes       | KNO         | Notes                  |         |            | e leaks                                                              |          |
| Bath Exhaust:<br>to Gable or Ridge    | XYes        | No          | Notes:                 | hrough  | della      |                                                                      |          |
| Kitchen Exhaust:<br>to Gable or Ridge | □ Yes       | □ No        | Notes:                 |         |            | Doubo!                                                               |          |
| Infestation:                          | □ Yes       | No          | Notes: N               | D. Man  | y spide    | rwebs                                                                |          |
| Chimney Issues:                       | □ Yes       | No          | Notes:                 | -       | / /        |                                                                      |          |
| THERMAL LEAK                          | ETECTOR     |             |                        |         |            |                                                                      |          |
| Eave: F                               | E           | 3           | Ridge: F               |         |            | _ В                                                                  |          |
| Leaks Detected:                       | Yes 🗆 No    | Notes:      |                        |         |            |                                                                      |          |
| SMOKE TEST                            |             |             | NO                     | FLOW    |            |                                                                      |          |
| Rapid Ridge Exhau                     | st 🗆 Modera | te Ridge Ex |                        |         | Soffit Exh | aust 🗆 Bl                                                            | ow Back  |
| MOISTURE METEI                        |             |             |                        |         |            |                                                                      |          |
|                                       |             | 8 10        | 12 1                   | 1 16    | 19 20      | <b>70 0</b>                                                          | 4.       |
| Wood:                                 | <u>۶</u>    |             | 12 1                   |         | 18 20      | 22 2                                                                 | 4+<br>   |
|                                       | Heal        | thy         | Unhealthy              | Dar     | iger       | Rot                                                                  |          |
| nsulation:                            | 6           | 8 10        | 12 1                   | 4 16    | 18 20      | 22 2                                                                 | 4+       |
| ())))                                 | Heal        | L           | 12 1<br>L<br>Unhealthy | J L Dar |            | Rot                                                                  | L        |
| E                                     | , insur     | ,           | Sinisanity             | Dai     | 901        | NOL                                                                  |          |
|                                       |             |             |                        |         |            |                                                                      |          |
| IUMIDITY PEN                          |             |             |                        |         |            |                                                                      |          |

Soffit Chimney 9-10

Missing Tile Detail2 9-10

Missing Tile Detail 3 9-10

Roof Overhang 9-10

Front 3 9-10

Gable Side 9-10

Corner Details 9-10

Front Angle 9-10