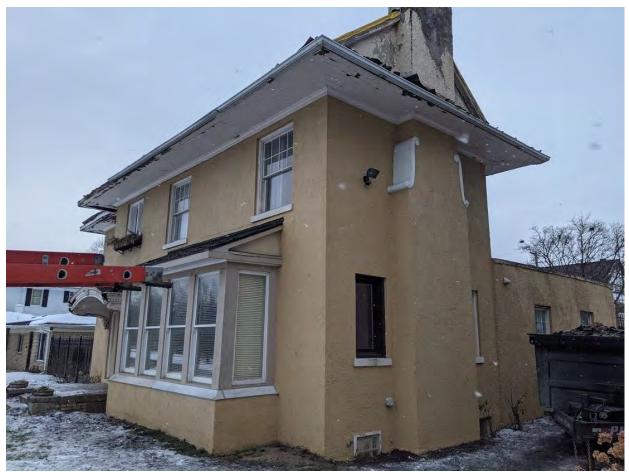

The photographs on the following pages were taken by HDC staff in February 2021.

North and east (side) elevations

North and west (side) elevations

West/Side elevation, one story flat roofed structure is attached one-story garage.