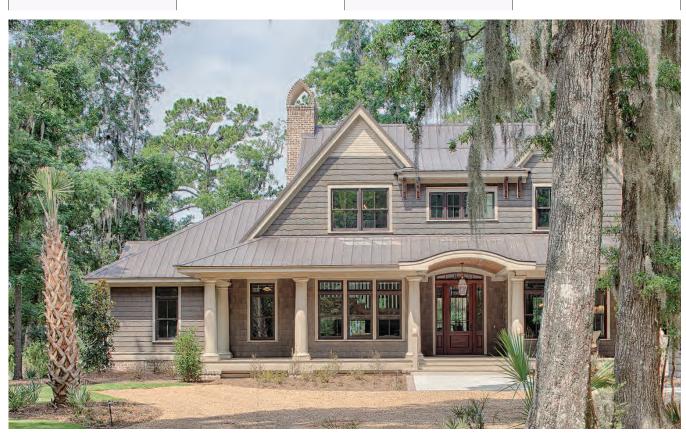

## RE: Application Number 21-7117; 85 Chicago; Boston Edison Historic District

Dear Ms. Narcissa:

At the regular meeting held virtually on March 10, 2021, the Detroit Historic District Commission ("Commission") reviewed the above-referenced application for building permit. Pursuant to Section 21-2-80 of the 2019 Detroit City Code, the Commission hereby issues a **Notice of Denial for the below outlined items** which is effective as of March 16, 2021. Specifically, the Commission reviewed the permit for **the below-described work**, and determined that it *does not* qualify for a Certificate of Appropriateness because it does not meet the Secretary of the Interior Standards for Rehabilitation, Standard #6) *Deteriorated historic features shall be repaired rather than replaced. Where the severity of deterioration requires replacement of a distinctive feature, the new feature shall match the old in design, color, texture, and other visual qualities and, where possible, materials. Replacement of missing features shall be substantiated by documentary, physical, or pictorial evidence:* 

• The removal of the green, clay barrel tile roof and the installation of Great American Steel Shake roof panels, color: Weathered Cedar.

Please be advised that a permit applicant that is aggrieved by a decision of the Detroit Historic District Commission concerning a permit application may file an appeal with the Michigan Department of Attorney General. Within sixty (60) days of your receipt of this notice, an appeal may be filed with:

The photographs on the following pages were taken by HDC staff in February 2021.

North and east (side) elevations

North and west (side) elevations

West/Side elevation, one story flat roofed structure is attached one-story garage.