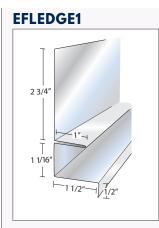

Mill Finish BOX CONTENTS • 30 Pieces Per Carton • 5 Lbs. Per Box



### 8 X 1/2" ZIP SCREWS

- 102 Pearl Gray/805 Pewter
- 112 Tuxedo Gray
- 138 Bone
- 200 Black
- 202 Royal Brown
- 204 Grecian Green/ 214 Woodland Green
- 209 Scotch Red
- 223 Imperial Brown
- 238 Hickory
- 250 Musket Brown
- 280 White
- 355 Light Maple
- 360 Terratone422 Pebblestone Clay
- 713 Wicker
- 780 Coppertone
- 801 Almond/817 Cream
- 818 Bronze

5ENS

- 819 Herringbone
- 820 Cranberry821 Ivy841 Buckskin

END SECTION

130 Low Gloss

180 High Gloss

**5HHSTRAP** 

WITH OUTLETS

CARTON CONTENTS

• 30 Pieces • 12 Lbs. Per Box

0

HIDDEN HANGER

STRAPS

Mill Finish

BOX CONTENTS

• 100 Pieces • 2 Lbs.

CARTON CONTENTS • 100 Pieces Per Bag

"GOLD

# **GUTTER ACCESSORIES**



# GUTTER ACCESSORIES



# **DECK FLASHING**



### DECK LEDGER FLASHING

G185 Galvanized SS Stainless Steel

CARTON CONTENTS • 10 Pieces • 10 Ft. Lengths • 40 Lbs.



### DECK LEDGER FLASHING

G185 Galvanized SS Stainless Steel

CARTON CONTENTS • 10 Pieces • 10 Ft. Lengths • 45 Lbs.



• Deck collapses are increasing at an average rate of 20% per year causing injuries or death.

### EVERFLASHING IS THE LAST DECK FLASHING YOU WILL EVER NEED!



Everflashing was developed to greatly reduce the possibility of water intrusion. It has been ranked #34 in Building Products Magazine's "Top 100" decking products for 2010. When used as part of a complete deck flashing system, Everflashing's perimeter flashing is designed to allow decking products to expand and contract, while maintaining a clean, finished perimeter edge. Available in 1 1/2" or