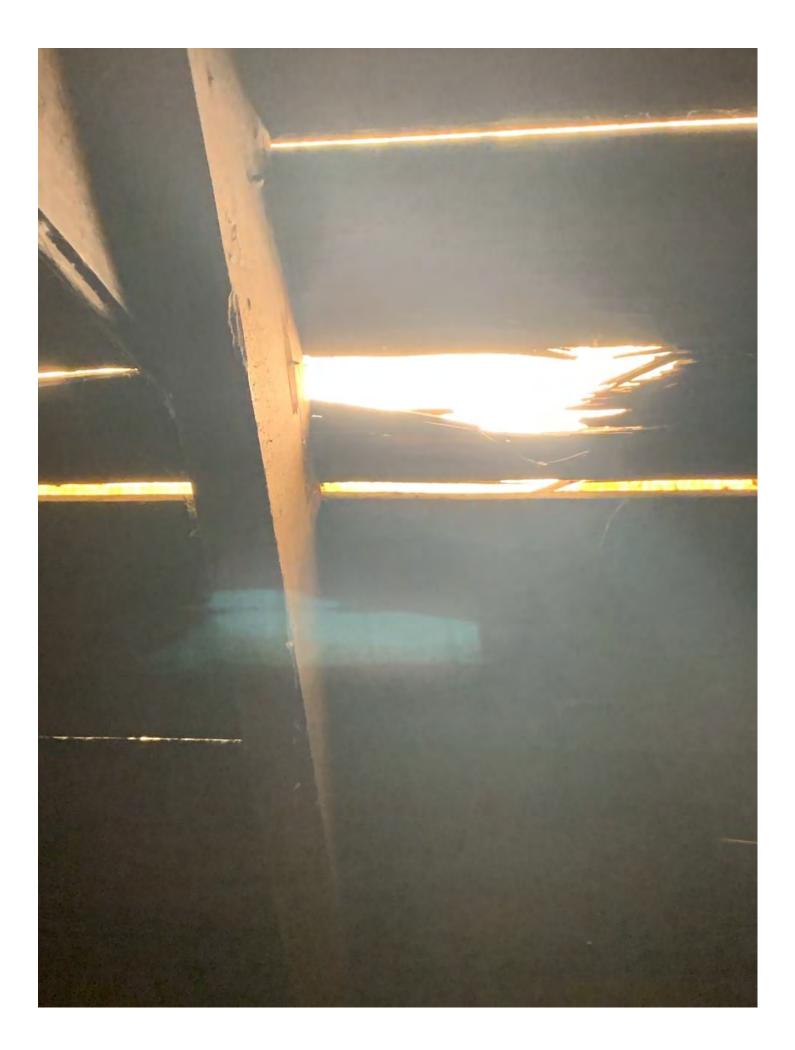

## Attic Inspection

| Thermal                               | Radiant     | Spray Foam  |                        |         |            | Average R-Value/Dry Inch<br>Batten 3.7<br>Fiberglass Wool 3.1<br>3.4 |          |
|---------------------------------------|-------------|-------------|------------------------|---------|------------|----------------------------------------------------------------------|----------|
| R-Value:                              |             |             |                        |         |            | "Cettulose<br>Vermiculite                                            | 2.2      |
| Notes:                                |             |             |                        |         |            | Foam Board<br>Polyiso<br>Icynene Foam                                | 7<br>3.6 |
| VISUAL ATTIC IN                       | SPECTION    |             |                        |         |            | Ind                                                                  | 1.6.1    |
| Leaks/Stains:                         | XYes        | □ No        | Notes M                | ANU SI  | tains M    | ader ou                                                              | ipin     |
| Rotted Wood:                          | Yes         |             | Notes:                 |         | board      | 5. Sp(1)                                                             | Hag      |
| Rusty Nails:                          | Yes         | □ No        | Notes: M               | anu.A   | llrustea   | throug                                                               | 6        |
| Mold:                                 | Yes         | □ No        | Notes:                 | Sidel   | Valls      | 0                                                                    |          |
| Broken Truss/Rafter:                  |             | □ No        | Notes: 5               | PITTI   | 19         |                                                                      |          |
| Solid Sheeting:                       | ☐ Yes       | 104No       | Notes:                 | haids   | 1          |                                                                      |          |
| Exhaust Open:                         | □ Yes       | No          | Notes:                 | 2.      | 10         | - 1                                                                  |          |
| Intake Open:                          | □ Yes       | No          | Notes:                 | 10Se    | d Ron      | E Attic                                                              |          |
| Short Circuit Vent:                   | □ Yes       | No          | Notes:                 | 1004    |            |                                                                      |          |
| Adequate Baffles:                     | □ Yes       | KNO         | Notes                  |         |            | e leaks                                                              |          |
| Bath Exhaust:<br>to Gable or Ridge    | XYes        | No          | Notes:                 | hrough  | della      |                                                                      |          |
| Kitchen Exhaust:<br>to Gable or Ridge | □ Yes       | □ No        | Notes:                 |         |            | Doubo!                                                               |          |
| Infestation:                          | □ Yes       | No          | Notes: N               | D. Man  | y spide    | rwebs                                                                |          |
| Chimney Issues:                       | □ Yes       | No          | Notes:                 | -       | / /        |                                                                      |          |
| THERMAL LEAK                          | ETECTOR     |             |                        |         |            |                                                                      |          |
| Eave: F                               | E           | 3           | Ridge: F               |         |            | _ В                                                                  |          |
| Leaks Detected:                       | Yes 🗆 No    | Notes:      |                        |         |            |                                                                      |          |
| SMOKE TEST                            |             |             | NO                     | FLOW    |            |                                                                      |          |
| Rapid Ridge Exhau                     | st 🗆 Modera | te Ridge Ex |                        |         | Soffit Exh | aust 🗆 Bl                                                            | ow Back  |
| MOISTURE METEI                        |             |             |                        |         |            |                                                                      |          |
|                                       |             | 8 10        | 12 1                   | 1 16    | 19 20      | <b>70 0</b>                                                          | 4.       |
| Wood:                                 | <u>۶</u>    |             | 12 1                   |         | 18 20      | 22 2                                                                 | 4+<br>   |
|                                       | Heal        | thy         | Unhealthy              | Dar     | iger       | Rot                                                                  |          |
| nsulation:                            | 6           | 8 10        | 12 1                   | 4 16    | 18 20      | 22 2                                                                 | 4+       |
| ())))                                 | Heal        | L           | 12 1<br>L<br>Unhealthy | J L Dar |            | Rot                                                                  | L        |
| E                                     | , insur     | ,           | Sinisanity             | Dai     | 901        | NOL                                                                  |          |
|                                       |             |             |                        |         |            |                                                                      |          |
| IUMIDITY PEN                          |             |             |                        |         |            |                                                                      |          |