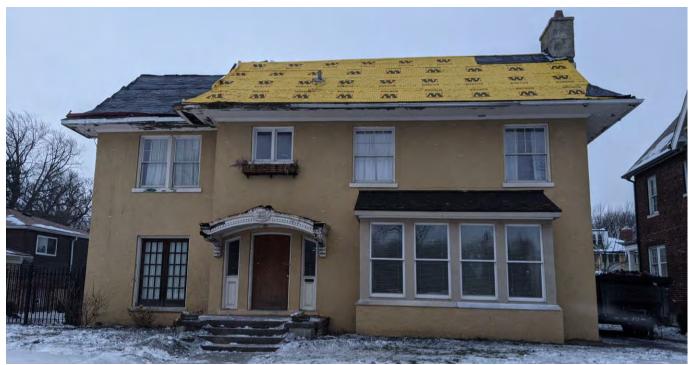

• The removal of the green, clay barrel tile roof and the installation of Great American Steel Shake roof panels, color: Weathered Cedar.

Please be advised that a permit applicant that is aggrieved by a decision of the Detroit Historic District Commission concerning a permit application may file an appeal with the Michigan Department of Attorney General. Within sixty (60) days of your receipt of this notice, an appeal may be filed with:

The photographs on the following pages were taken by HDC staff in February 2021.

North and east (side) elevations

North and west (side) elevations

West/Side elevation, one story flat roofed structure is attached one-story garage.