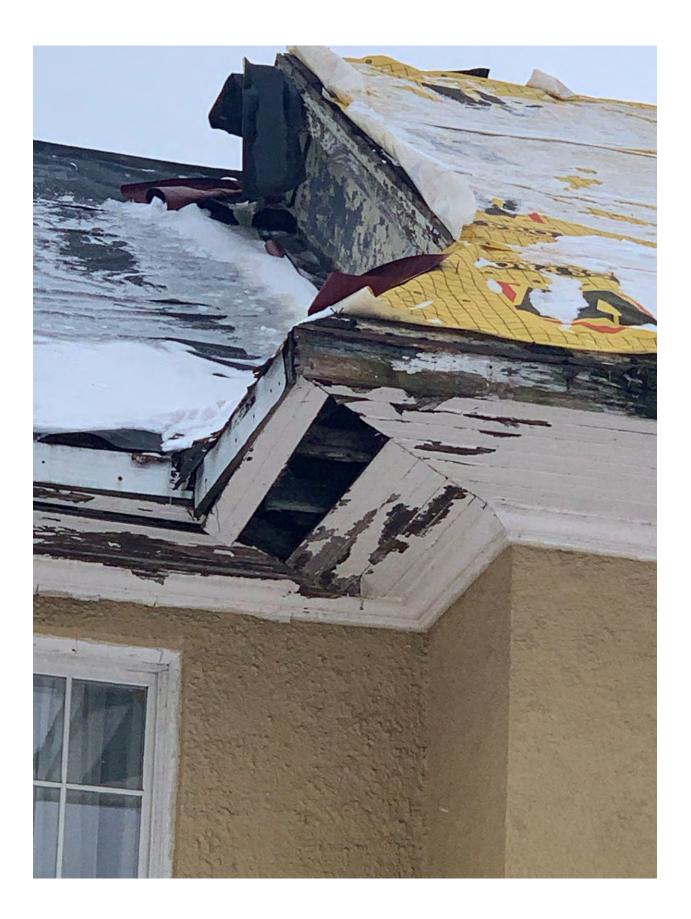

• The removal of the green, clay barrel tile roof and the installation of Great American Steel Shake roof panels, color: Weathered Cedar.

Please be advised that a permit applicant that is aggrieved by a decision of the Detroit Historic District Commission concerning a permit application may file an appeal with the Michigan Department of Attorney General. Within sixty (60) days of your receipt of this notice, an appeal may be filed with:

The photographs on the following pages were taken by HDC staff in February 2021.

North and east (side) elevations

North and west (side) elevations

West/Side elevation, one story flat roofed structure is attached one-story garage.