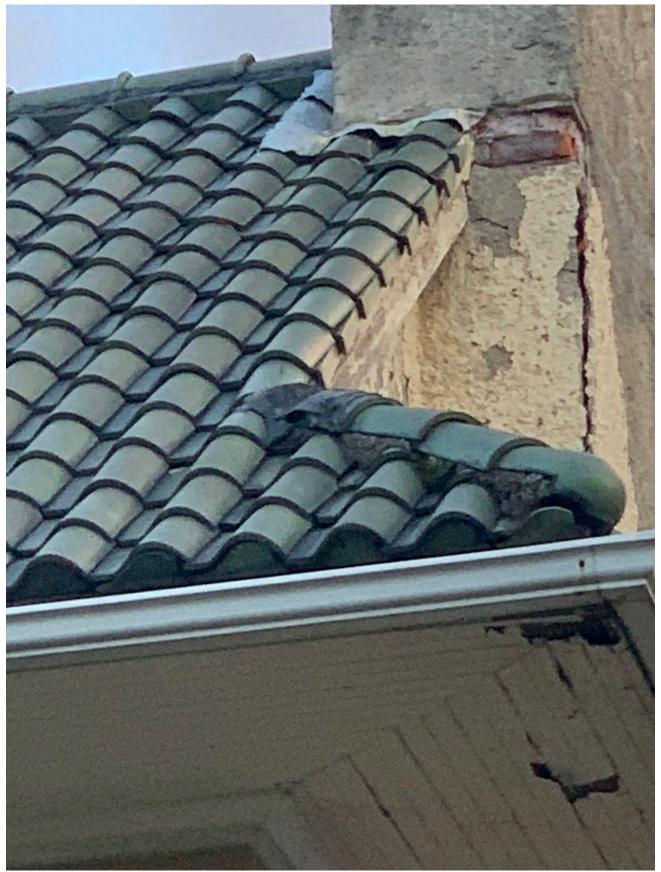

The photographs on the following pages were taken by HDC staff in February 2021.

North and east (side) elevations

North and west (side) elevations

West/Side elevation, one story flat roofed structure is attached one-story garage.

Soffit Chimney 9-10

Missing Tile Detail2 9-10

Missing Tile Detail 3 9-10

Roof Overhang 9-10

Front 3 9-10

Gable Side 9-10

Corner Details 9-10

Front Angle 9-10

Front Windows 9-10

Front2 9-10

Garage 9-10

Rear 9-10

Missing Tile 9-10

APPLICANT PHOTOS – Photo names provided by applicant

CONSTRUCTION CO., INC.

committed to the finest worknowship in the unlaster