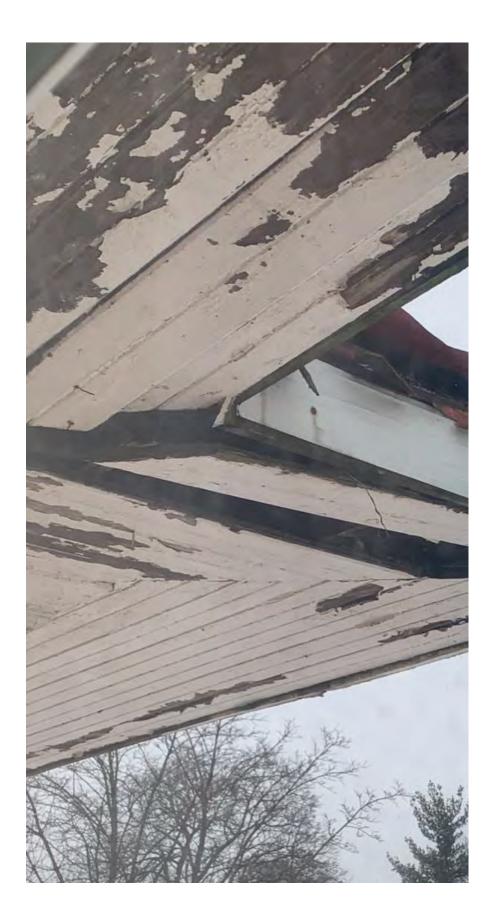

## Attic Inspection

| Thermal                               | Radiant     | Spray Foam  |                        |         |            | Average R-Value/Dry Inch<br>Batten 3.7<br>Fiberglass Wool 3.1<br>3.4 |          |
|---------------------------------------|-------------|-------------|------------------------|---------|------------|----------------------------------------------------------------------|----------|
| R-Value:                              |             |             |                        |         |            | "Cettulose<br>Vermiculite                                            | 2.2      |
| Notes:                                |             |             |                        |         |            | Foam Board<br>Polyiso<br>Icynene Foam                                | 7<br>3.6 |
| VISUAL ATTIC IN                       | SPECTION    |             |                        |         |            | Ind                                                                  | 1.6.1    |
| Leaks/Stains:                         | XYes        | □ No        | Notes M                | ANU SI  | tains M    | ader ou                                                              | ipin     |
| Rotted Wood:                          | Yes         |             | Notes:                 |         | board      | 5. Sp(1)                                                             | Hag      |
| Rusty Nails:                          | Yes         | □ No        | Notes: M               | anu.A   | llrustea   | throug                                                               | 6        |
| Mold:                                 | Yes         | □ No        | Notes:                 | Sidel   | Valls      | 0                                                                    |          |
| Broken Truss/Rafter:                  |             | □ No        | Notes: 5               | PITTI   | 19         |                                                                      |          |
| Solid Sheeting:                       | ☐ Yes       | 104No       | Notes:                 | haids   | 1          |                                                                      |          |
| Exhaust Open:                         | □ Yes       | No          | Notes:                 | 2.      | 10         | - 1                                                                  |          |
| Intake Open:                          | □ Yes       | No          | Notes:                 | 10Se    | d Ron      | E Attic                                                              |          |
| Short Circuit Vent:                   | □ Yes       | No          | Notes:                 | 1004    |            |                                                                      |          |
| Adequate Baffles:                     | □ Yes       | KNO         | Notes                  |         |            | e leaks                                                              |          |
| Bath Exhaust:<br>to Gable or Ridge    | XYes        | No          | Notes:                 | hrough  | della      |                                                                      |          |
| Kitchen Exhaust:<br>to Gable or Ridge | □ Yes       | □ No        | Notes:                 |         |            | Doubo!                                                               |          |
| Infestation:                          | □ Yes       | No          | Notes: N               | D. Man  | y spide    | rwebs                                                                |          |
| Chimney Issues:                       | □ Yes       | No          | Notes:                 | -       | / /        |                                                                      |          |
| THERMAL LEAK                          | ETECTOR     |             |                        |         |            |                                                                      |          |
| Eave: F                               | E           | 3           | Ridge: F               |         |            | _ В                                                                  |          |
| Leaks Detected:                       | Yes 🗆 No    | Notes:      |                        |         |            |                                                                      |          |
| SMOKE TEST                            |             |             | NO                     | FLOW    |            |                                                                      |          |
| Rapid Ridge Exhau                     | st 🗆 Modera | te Ridge Ex |                        |         | Soffit Exh | aust 🗆 Bl                                                            | ow Back  |
| MOISTURE METEI                        |             |             |                        |         |            |                                                                      |          |
|                                       |             | 8 10        | 12 1                   | 1 16    | 19 20      | <b>70 0</b>                                                          | 4.       |
| Wood:                                 | <u>۶</u>    |             | 12 1                   |         | 18 20      | 22 2                                                                 | 4+<br>   |
|                                       | Heal        | thy         | Unhealthy              | Dar     | iger       | Rot                                                                  |          |
| nsulation:                            | 6           | 8 10        | 12 1                   | 4 16    | 18 20      | 22 2                                                                 | 4+       |
| ())))                                 | Heal        | L           | 12 1<br>L<br>Unhealthy | J L Dar |            | Rot                                                                  | L        |
| E                                     | , insur     | ,           | Sinisanity             | Dai     | 901        | NOL                                                                  |          |
|                                       |             |             |                        |         |            |                                                                      |          |
| IUMIDITY PEN                          |             |             |                        |         |            |                                                                      |          |