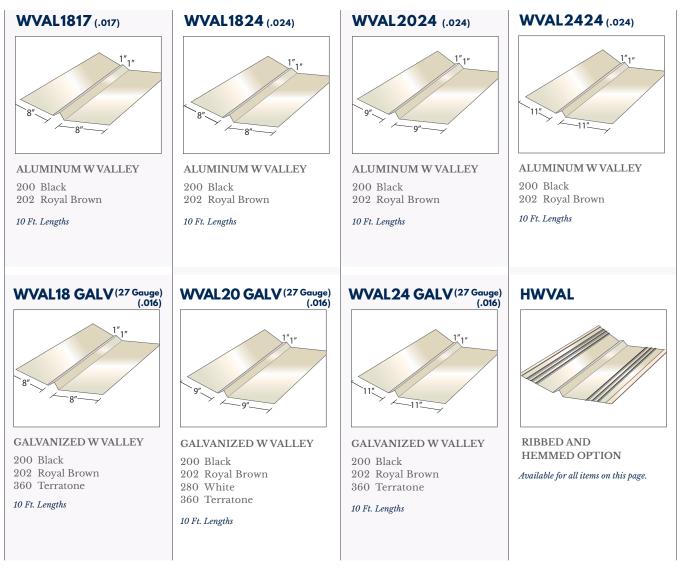

Carton • 24 Lbs.



### 5/8" FRIEZE RUNNER

- CW01 Colonial White
- 202 Royal Brown
- 238 Hickory
- 250 Musket Brown
- 280 White
- 360 Terratone
- 713 Wicker
- 791 Norwegian Wood

### CARTON CONTENTS

- 25 Pieces 10 Ft. Lengths
- 250 Ft. Per Carton 35 Lbs.

### Use with Vinyl Soffit



### 3/4" FRIEZE RUNNER

CW01 Colonial White 238 Hickory 280 White 713 Wicker

### Custom Bent Only

CARTON CONTENTS

- 25 Pieces 10 Ft. Lengths
- 250 Ft. Per Carton 35 Lbs.

### RCM19



### **CROWN MOULDING**

- 202 Royal Brown
- 214 Woodland Green
- 238 Hickory
- 250 Musket Brown
- 280 White
- 713 Wicker
- 791 Norwegian Wood
- 793 Sandcastle
- 801 Almond
- 805 Pewter/St. Gray819 Herringbone
- CARTON CONTENTS
- 25 Pieces 12 Ft. Lengths
- 300 Ft. Per Carton 27 Lbs.

# **Z-BAR**



# **GALVANIZED Z-BAR**





\*Standard pallet quantity - 50 pc. per pallet.

\*Custom Bend and Special Colors Available - 50 Piece Minimum





### CLOSED DRIP EDGE 280 White

### Special colors available • 3 carton min.

- CARTON CONTENTS
- 50 Pieces 10 Ft. Lengths
- 500 Ft. Per Carton 50 Lbs.



### **OPEN DRIP EDGE** 280 White

- Special colors available 3 carton min.
  - CARTON CONTENTS
  - 50 Pieces 10 Ft. Lengths
  - 500 Ft. Per Carton 50 Lbs.

### ADE2CL



### CLOSED DRIP EDGE 280 White

### Special colors available • 3 carton min.

- CARTON CONTENTS
- 50 Pieces 10 Ft. Lengths
- 500 Ft. Per Carton 68 Lbs.

### ADE20P



### **OPEN DRIP EDGE**

280 White

### Special colors available • 3 carton min.

### CARTON CONTENTS

- 50 Pieces 10 Ft. Lengths
- 500 Ft. Per Carton 68 Lbs.



### SDE



### SIDERS DRIP ED