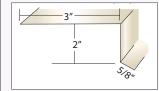

| FITTINGS |                     |                     |              |                                          |                                          |              |
|----------|---------------------|---------------------|--------------|------------------------------------------|------------------------------------------|--------------|
|          | 40                  | 41                  |              | 42                                       |                                          | 43           |
| PROFILE  | RAKES               | END BAND            |              | EAVES                                    |                                          | TOP FIXTURE  |
|          | Rolled Rake         |                     | Eave Closure | Barrel Eave Pan*                         | Closed Eave                              |              |
| Length   | 18 3/8″             | 18 <sup>3/8</sup> ″ | 8 1/4″       | 18 <sup>3/8</sup> "                      | 18 <sup>3/8</sup> "                      | 5″           |
| Exposure | 15 <sup>3/8</sup> ″ | 15 <sup>3/8</sup> ″ | 8 1/4″       | 8 <sup>1/4</sup> " x 15 <sup>3/8</sup> " | 8 <sup>1/4</sup> " x 15 <sup>3/8</sup> " | 8 1/4‴       |
| Weight   | 6.8 lbs./pc.        | 4.6 lbs./pc.        | 1.2 lbs./pc. | 9.0 lbs./pc.                             | 8.0 lbs./pc.                             | 1.2 lbs./pc. |