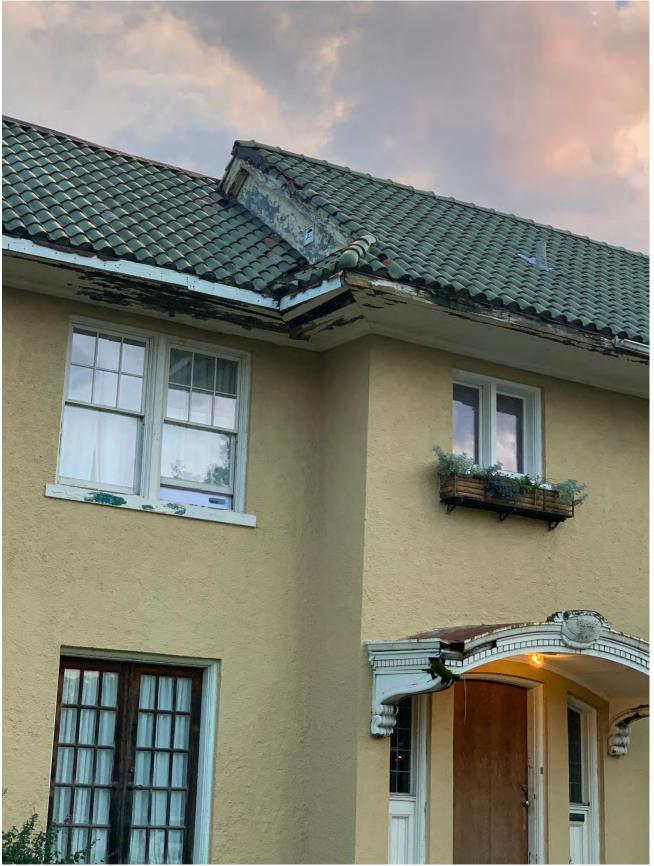

## Attic Inspection

| Thermal                               | Radiant     | Spray Foam  |                        |         |            | Average R-Value/Dry Inch<br>Batten 3.7<br>Fiberglass Wool 3.1<br>3.4 |          |
|---------------------------------------|-------------|-------------|------------------------|---------|------------|----------------------------------------------------------------------|----------|
| R-Value:                              |             |             |                        |         |            | "Cettulose<br>Vermiculite                                            | 2.2      |
| Notes:                                |             |             |                        |         |            | Foam Board<br>Polyiso<br>Icynene Foam                                | 7<br>3.6 |
| VISUAL ATTIC IN                       | SPECTION    |             |                        |         |            | Ind                                                                  | 1.6.1    |
| Leaks/Stains:                         | XYes        | □ No        | Notes M                | ANU SI  | tains M    | ader ou                                                              | ipin     |
| Rotted Wood:                          | Yes         |             | Notes:                 |         | board      | 5. Sp(1)                                                             | Hag      |
| Rusty Nails:                          | Yes         | □ No        | Notes: M               | anu.A   | llrustea   | throug                                                               | 6        |
| Mold:                                 | Yes         | □ No        | Notes:                 | Sidel   | Valls      | 0                                                                    |          |
| Broken Truss/Rafter:                  |             | □ No        | Notes: 5               | PITTI   | 19         |                                                                      |          |
| Solid Sheeting:                       | ☐ Yes       | 104No       | Notes:                 | haids   | 1          |                                                                      |          |
| Exhaust Open:                         | □ Yes       | No          | Notes:                 | 2.      | 10         | - 1                                                                  |          |
| Intake Open:                          | □ Yes       | No          | Notes:                 | 10Se    | d Ron      | E Attic                                                              |          |
| Short Circuit Vent:                   | □ Yes       | No          | Notes:                 | 1004    |            |                                                                      |          |
| Adequate Baffles:                     | □ Yes       | KNO         | Notes                  |         |            | e leaks                                                              |          |
| Bath Exhaust:<br>to Gable or Ridge    | XYes        | No          | Notes:                 | hrough  | della      |                                                                      |          |
| Kitchen Exhaust:<br>to Gable or Ridge | □ Yes       | □ No        | Notes:                 |         |            | Doubo!                                                               |          |
| Infestation:                          | □ Yes       | No          | Notes: N               | D. Man  | y spide    | rwebs                                                                |          |
| Chimney Issues:                       | □ Yes       | No          | Notes:                 | -       | / /        |                                                                      |          |
| THERMAL LEAK                          | ETECTOR     |             |                        |         |            |                                                                      |          |
| Eave: F                               | E           | 3           | Ridge: F               |         |            | _ В                                                                  |          |
| Leaks Detected:                       | Yes 🗆 No    | Notes:      |                        |         |            |                                                                      |          |
| SMOKE TEST                            |             |             | NO                     | FLOW    |            |                                                                      |          |
| Rapid Ridge Exhau                     | st 🗆 Modera | te Ridge Ex |                        |         | Soffit Exh | aust 🗆 Bl                                                            | ow Back  |
| MOISTURE METEI                        |             |             |                        |         |            |                                                                      |          |
|                                       |             | 8 10        | 12 1                   | 1 16    | 19 20      | <b>70 0</b>                                                          | 4.       |
| Wood:                                 | <u>۶</u>    |             | 12 1                   |         | 18 20      | 22 2                                                                 | 4+<br>   |
|                                       | Heal        | thy         | Unhealthy              | Dar     | iger       | Rot                                                                  |          |
| nsulation:                            | 6           | 8 10        | 12 1                   | 4 16    | 18 20      | 22 2                                                                 | 4+       |
| ())))                                 | Heal        | L           | 12 1<br>L<br>Unhealthy | J L Dar |            | Rot                                                                  | L        |
| E                                     | , insur     | ,           | Sinisanity             | Dai     | 901        | NOL                                                                  |          |
|                                       |             |             |                        |         |            |                                                                      |          |
| IUMIDITY PEN                          |             |             |                        |         |            |                                                                      |          |

Soffit Chimney 9-10

Missing Tile Detail2 9-10

Missing Tile Detail 3 9-10

Roof Overhang 9-10

Front 3 9-10

Gable Side 9-10

Corner Details 9-10

Front Angle 9-10