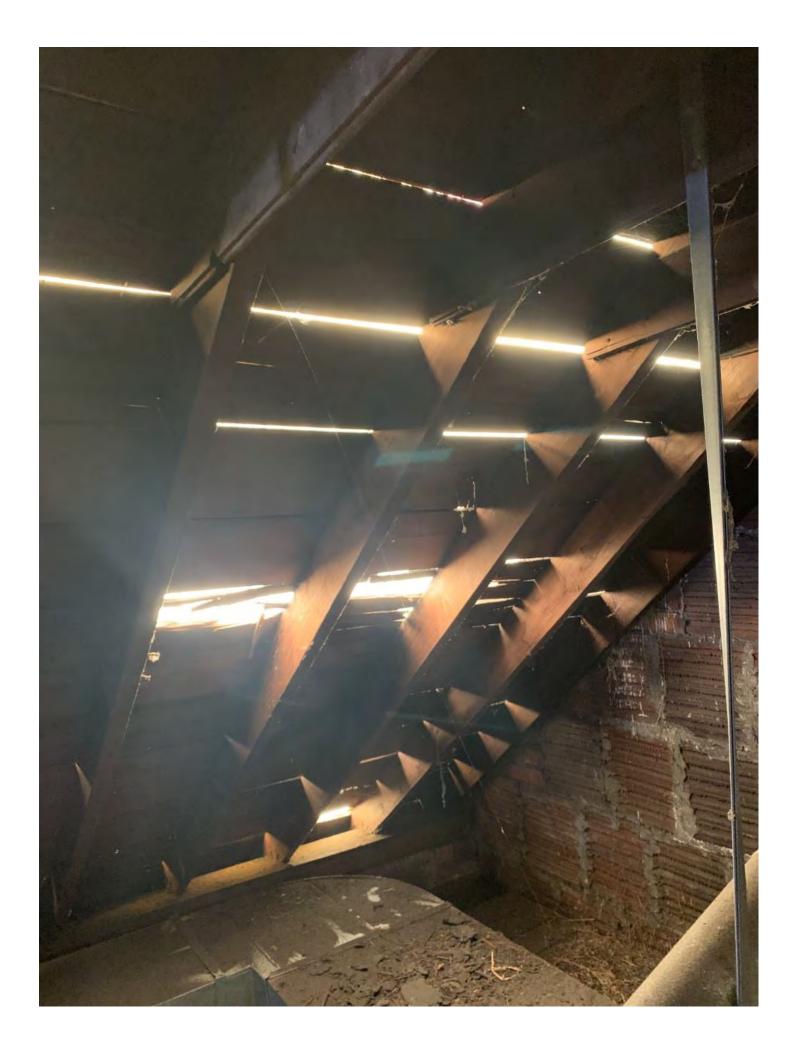

## Attic Inspection

| Thermal                               | Radiant     | Spray Foam  |                        |         |            | Average R-Value/Dry Inch<br>Batten 3.7<br>Fiberglass Wool 3.1<br>3.4 |          |
|---------------------------------------|-------------|-------------|------------------------|---------|------------|----------------------------------------------------------------------|----------|
| R-Value:                              |             |             |                        |         |            | "Cettulose<br>Vermiculite                                            | 2.2      |
| Notes:                                |             |             |                        |         |            | Foam Board<br>Polyiso<br>Icynene Foam                                | 7<br>3.6 |
| VISUAL ATTIC IN                       | SPECTION    |             |                        |         |            | Ind                                                                  | 1.6.1    |
| Leaks/Stains:                         | XYes        | □ No        | Notes M                | ANU SI  | tains M    | ader ou                                                              | ipin     |
| Rotted Wood:                          | Yes         |             | Notes:                 |         | board      | 5. Sp(1)                                                             | Hag      |
| Rusty Nails:                          | Yes         | □ No        | Notes: M               | anu.A   | llrustea   | throug                                                               | 6        |
| Mold:                                 | Yes         | □ No        | Notes:                 | Sidel   | Valls      | 0                                                                    |          |
| Broken Truss/Rafter:                  |             | □ No        | Notes: 5               | PITTI   | 19         |                                                                      |          |
| Solid Sheeting:                       | ☐ Yes       | 104No       | Notes:                 | haids   | 1          |                                                                      |          |
| Exhaust Open:                         | □ Yes       | No          | Notes:                 | 2.      | 10         | - 1                                                                  |          |
| Intake Open:                          | □ Yes       | No          | Notes:                 | 10Se    | d Ron      | E Attic                                                              |          |
| Short Circuit Vent:                   | □ Yes       | No          | Notes:                 | 1004    |            |                                                                      |          |
| Adequate Baffles:                     | □ Yes       | KNO         | Notes                  |         |            | e leaks                                                              |          |
| Bath Exhaust:<br>to Gable or Ridge    | XYes        | No          | Notes:                 | hrough  | della      |                                                                      |          |
| Kitchen Exhaust:<br>to Gable or Ridge | □ Yes       | □ No        | Notes:                 |         |            | Doubo!                                                               |          |
| Infestation:                          | □ Yes       | No          | Notes: N               | D. Man  | y spide    | rwebs                                                                |          |
| Chimney Issues:                       | □ Yes       | No          | Notes:                 | -       | / /        |                                                                      |          |
| THERMAL LEAK                          | ETECTOR     |             |                        |         |            |                                                                      |          |
| Eave: F                               | E           | 3           | Ridge: F               |         |            | _ В                                                                  |          |
| Leaks Detected:                       | Yes 🗆 No    | Notes:      |                        |         |            |                                                                      |          |
| SMOKE TEST                            |             |             | NO                     | FLOW    |            |                                                                      |          |
| Rapid Ridge Exhau                     | st 🗆 Modera | te Ridge Ex |                        |         | Soffit Exh | aust 🗆 Bl                                                            | ow Back  |
| MOISTURE METEI                        |             |             |                        |         |            |                                                                      |          |
|                                       |             | 8 10        | 12 1                   | 1 16    | 19 20      | <b>70 0</b>                                                          | 4.       |
| Wood:                                 | <u>۶</u>    |             | 12 1                   |         | 18 20      | 22 2                                                                 | 4+<br>   |
|                                       | Heal        | thy         | Unhealthy              | Dar     | iger       | Rot                                                                  |          |
| nsulation:                            | 6           | 8 10        | 12 1                   | 4 16    | 18 20      | 22 2                                                                 | 4+       |
| ())))                                 | Heal        | L           | 12 1<br>L<br>Unhealthy | J L Dar |            | Rot                                                                  | L        |
| E                                     | , insur     | ,           | Sinisanity             | Dai     | 901        | NOL                                                                  |          |
|                                       |             |             |                        |         |            |                                                                      |          |
| IUMIDITY PEN                          |             |             |                        |         |            |                                                                      |          |