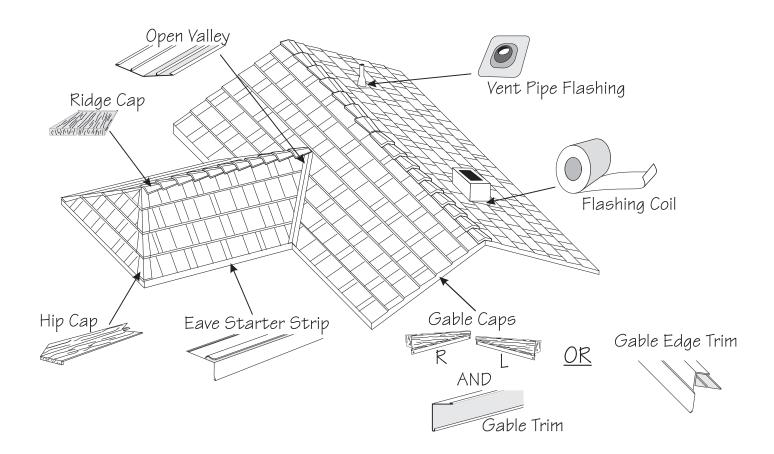

• The removal of the green, clay barrel tile roof and the installation of Great American Steel Shake roof panels, color: Weathered Cedar.

Please be advised that a permit applicant that is aggrieved by a decision of the Detroit Historic District Commission concerning a permit application may file an appeal with the Michigan Department of Attorney General. Within sixty (60) days of your receipt of this notice, an appeal may be filed with:

The photographs on the following pages were taken by HDC staff in February 2021.

North and east (side) elevations

North and west (side) elevations

West/Side elevation, one story flat roofed structure is attached one-story garage.

APPLICANT PHOTOGRAPHS

Soffit Chimney 9-10

Missing Tile Detail2 9-10

Missing Tile Detail 3 9-10

Roof Overhang 9-10

Front 3 9-10

Gable Side 9-10

Corner Details 9-10

Front Angle 9-10

Front Windows 9-10

Front2 9-10

Garage 9-10

Rear 9-10

Missing Tile 9-10

APPLICANT PHOTOS – Photo names provided by applicant

CONSTRUCTION CO., INC.

committed to the finest worknowship in the unlaster