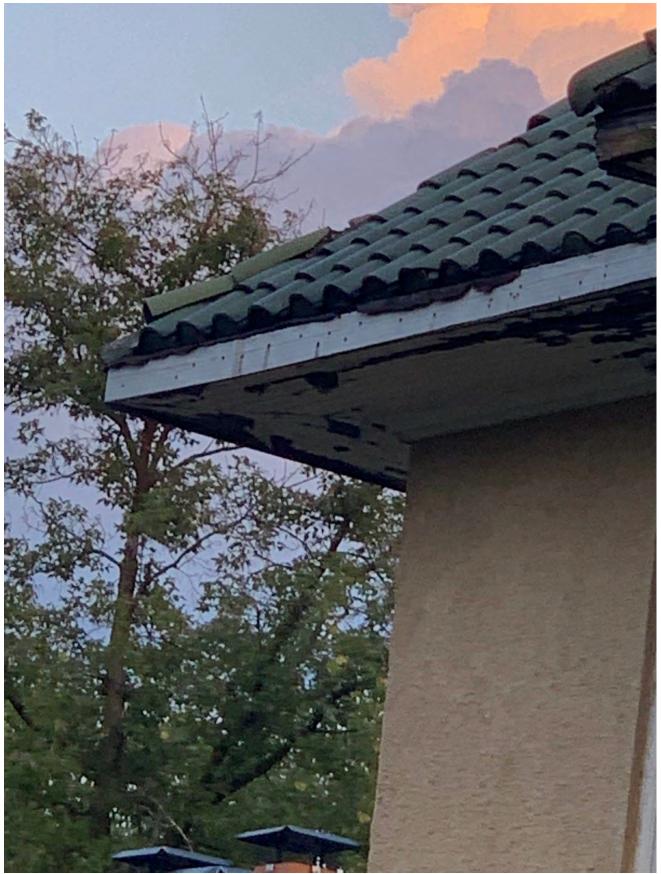

The photographs on the following pages were taken by HDC staff in February 2021.

North and east (side) elevations

North and west (side) elevations

West/Side elevation, one story flat roofed structure is attached one-story garage.

Soffit Chimney 9-10

Missing Tile Detail2 9-10

Missing Tile Detail 3 9-10

Roof Overhang 9-10

Front 3 9-10

Gable Side 9-10

Corner Details 9-10

Front Angle 9-10