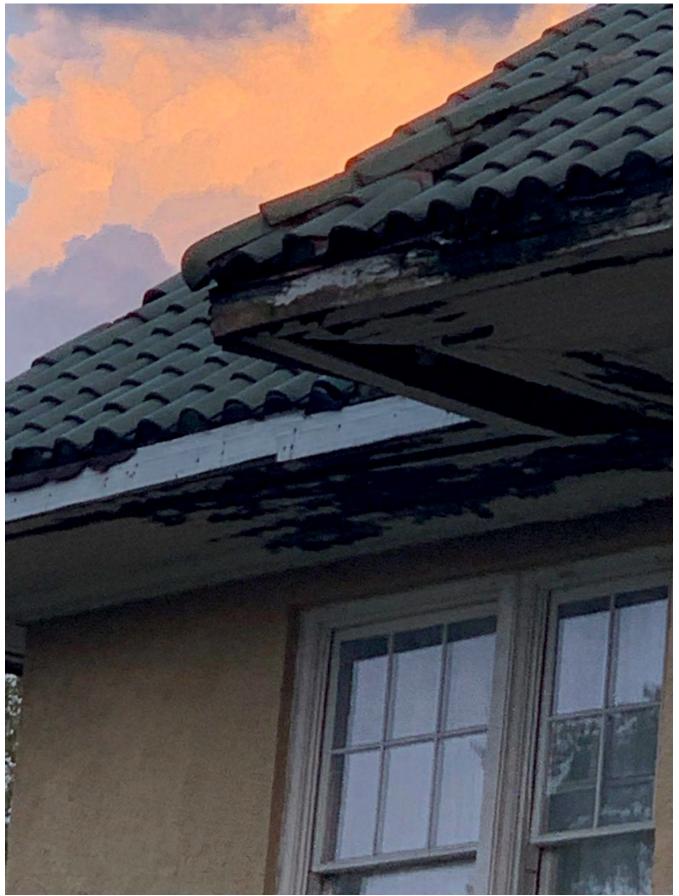

The photographs on the following pages were taken by HDC staff in February 2021.

North and east (side) elevations

North and west (side) elevations

West/Side elevation, one story flat roofed structure is attached one-story garage.

Soffit Chimney 9-10

Missing Tile Detail2 9-10

Missing Tile Detail 3 9-10

Roof Overhang 9-10

Front 3 9-10

Gable Side 9-10

Corner Details 9-10

Front Angle 9-10

Front Windows 9-10

Front2 9-10

Garage 9-10

Rear 9-10

Missing Tile 9-10

APPLICANT PHOTOS – Photo names provided by applicant

CONSTRUCTION CO., INC.

committed to the finest worknowship in the unlaster