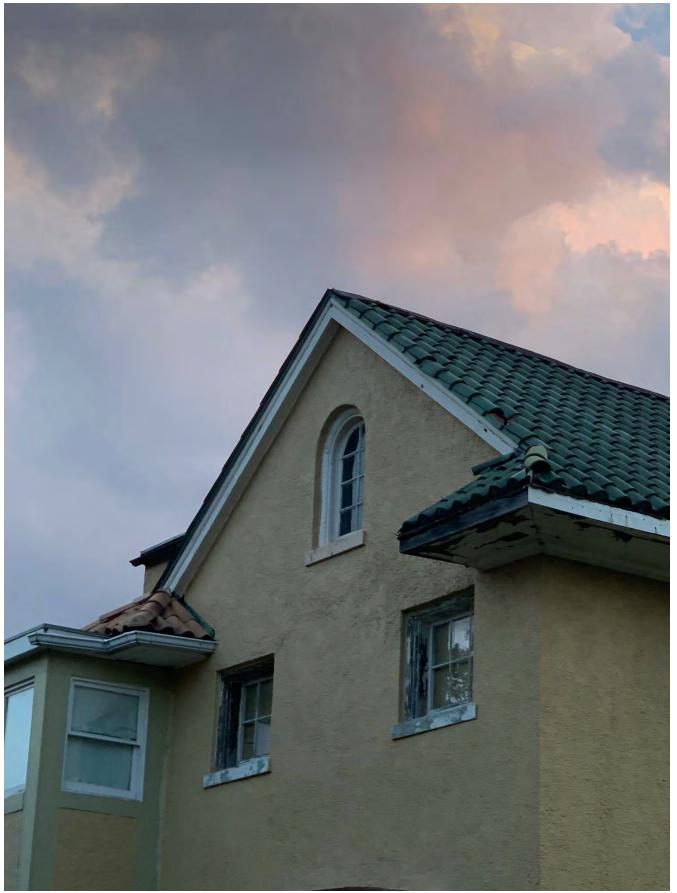

The photographs on the following pages were taken by HDC staff in February 2021.

North and east (side) elevations

North and west (side) elevations

West/Side elevation, one story flat roofed structure is attached one-story garage.

Soffit Chimney 9-10

Missing Tile Detail2 9-10

Missing Tile Detail 3 9-10

Roof Overhang 9-10

Front 3 9-10

Gable Side 9-10

Corner Details 9-10

Front Angle 9-10