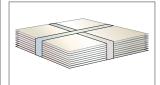

# SPANISH 18 <sup>3/8</sup>" BARREL TILE

# LUDOWICI°

| HIP & RIDGE                                 |                  |               | Visit www.ludo <sup>,</sup> | wici.com to download a   | detailed product sheet             | on Hip, Ridge and Dec                    | orative Hip Starters.            |
|---------------------------------------------|------------------|---------------|-----------------------------|--------------------------|------------------------------------|------------------------------------------|----------------------------------|
| PROFILE                                     | 1<br>HIP STARTER | 2<br>HIP      | 3<br>RIDGE                  | 4<br>CLOSED<br>RIDGE END |                                    | 5<br>TERMINAL                            |                                  |
| Circular Cover<br>Hip & Ridge<br>Trim Group | CC-Hip Starter   | CC-Hip        | CC-Ridge                    | CC-Closed Ridge End      | CC-2 Hip 1 Ridge<br>Terminal       | CC-Low Bump<br>2 Hip 1 Ridge Terminal    |                                  |
| #102/#206<br>Hip & Ridge<br>Trim Group      | #152 Hip Starter | #102 Hip Roll | #206 Ridge                  | #206<br>Closed Ridge End | #102/#206<br>2 Hip 1 RidgeTerminal | #405 High Bump<br>2 Hip 1 Ridge Terminal | #406 High Bump<br>Gable Terminal |

| FITTINGS |                     |                     |              |                                          |                                          |              |
|----------|---------------------|---------------------|--------------|------------------------------------------|------------------------------------------|--------------|
|          | 40                  | 41                  |              | 42                                       |                                          | 43           |
| PROFILE  | RAKES               | END BAND            |              | EAVES                                    |                                          | TOP FIXTURE  |
|          | Rolled Rake         |                     | Eave Closure | Barrel Eave Pan*                         | Closed Eave                              |              |
| Length   | 18 3/8″             | 18 <sup>3/8</sup> ″ | 8 1/4″       | 18 <sup>3/8</sup> "                      | 18 <sup>3/8</sup> "                      | 5″           |
| Exposure | 15 <sup>3/8</sup> ″ | 15 <sup>3/8</sup> ″ | 8 1/4″       | 8 <sup>1/4</sup> " x 15 <sup>3/8</sup> " | 8 <sup>1/4</sup> " x 15 <sup>3/8</sup> " | 8 1/4‴       |
| Weight   | 6.8 lbs./pc.        | 4.6 lbs./pc.        | 1.2 lbs./pc. | 9.0 lbs./pc.                             | 8.0 lbs./pc.                             | 1.2 lbs./pc. |