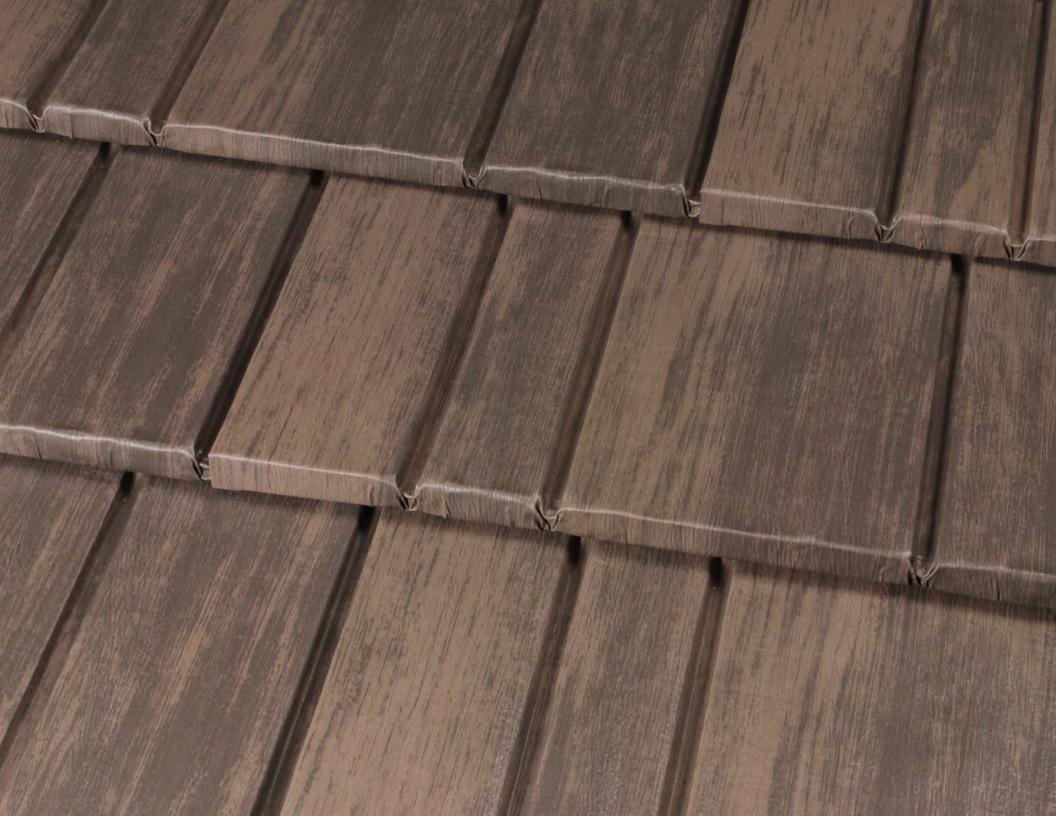

• The removal of the green, clay barrel tile roof and the installation of Great American Steel Shake roof panels, color: Weathered Cedar.

Please be advised that a permit applicant that is aggrieved by a decision of the Detroit Historic District Commission concerning a permit application may file an appeal with the Michigan Department of Attorney General. Within sixty (60) days of your receipt of this notice, an appeal may be filed with:

CEDAR METAL SHINGLES Color - WEATHERED CEDAR PANEL DETAILS -PADEL EXPOSURE 12×24 Weight Per Square - 90 pounds Product Material - G-90, Galvanizio Storen FASTENING Detail - Four-way Interlocking Ponels w/clips for concerled fastoners The Roof comes with a liftime worrenty I will include a detailed breakdown From The Company once founded.