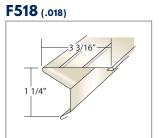

# SPANISH 18 3/8" BARREL TILE

#### PHYSICAL CHARACTERISTICS

| CHARACTERISTIC                      | SPANISH 18 <sup>3/8</sup> ″ BARREL TILE                                                                                                                 | PROFILE |
|-------------------------------------|---------------------------------------------------------------------------------------------------------------------------------------------------------|---------|
| Weight Per Square                   | 800 lbs.                                                                                                                                                |         |
| Pieces Per Square                   | 114 pcs.                                                                                                                                                |         |
| Overall Size                        | 9 <sup>3/4</sup> " x 18 <sup>3/8</sup> "                                                                                                                |         |
| Exposure                            | 8 <sup>1/4</sup> ″ x 15 <sup>3/8</sup> ″                                                                                                                |         |
| Installed Barrel Height<br>Off Deck | 3″ Nominal                                                                                                                                              | ~       |
| Minimum Slope                       | 4:12                                                                                                                                                    |         |
| Color Blends                        | Available in all standard and custom colors.<br>For more information about Ludowici's color program, please see the <i>Colors of Ludowici</i> brochure. |         |
| Base Texture                        | Smooth<br>Also available in custom textures. Please see the <i>Terra Cotta Textures</i> brochure for more information.                                  |         |