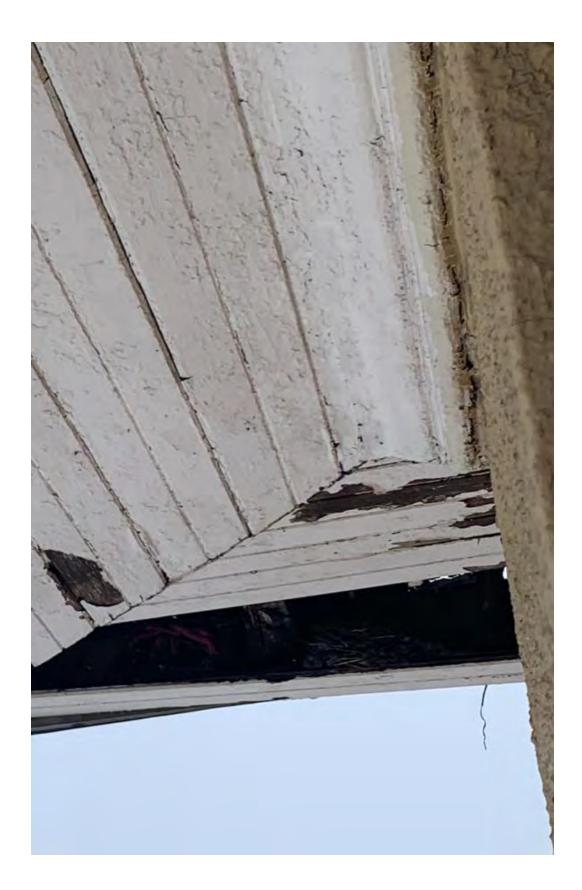

## Attic Inspection

| Thermal                               | Radiant     | Spray Foam  |                        |         |            | Average R-Value/Dry Inch<br>Batten 3.7<br>Fiberglass Wool 3.1<br>3.4 |          |
|---------------------------------------|-------------|-------------|------------------------|---------|------------|----------------------------------------------------------------------|----------|
| R-Value:                              |             |             |                        |         |            | "Cettulose<br>Vermiculite                                            | 2.2      |
| Notes:                                |             |             |                        |         |            | Foam Board<br>Polyiso<br>Icynene Foam                                | 7<br>3.6 |
| VISUAL ATTIC IN                       | SPECTION    |             |                        |         |            | Ind                                                                  | 1.6.1    |
| Leaks/Stains:                         | XYes        | □ No        | Notes M                | ANU SI  | tains M    | ader ou                                                              | ipin     |
| Rotted Wood:                          | Yes         |             | Notes:                 |         | board      | 5. Sp(1)                                                             | Hag      |
| Rusty Nails:                          | Yes         | □ No        | Notes: M               | anu.A   | llrustea   | throug                                                               | 6        |
| Mold:                                 | Yes         | □ No        | Notes:                 | Sidel   | Valls      | 0                                                                    |          |
| Broken Truss/Rafter:                  |             | □ No        | Notes: 5               | PITTI   | 19         |                                                                      |          |
| Solid Sheeting:                       | ☐ Yes       | 104No       | Notes:                 | haids   | 1          |                                                                      |          |
| Exhaust Open:                         | □ Yes       | No          | Notes:                 | 2.      | 10         | - 1                                                                  |          |
| Intake Open:                          | □ Yes       | No          | Notes:                 | 10Se    | d Ron      | E Attic                                                              |          |
| Short Circuit Vent:                   | □ Yes       | No          | Notes:                 | 1004    |            |                                                                      |          |
| Adequate Baffles:                     | □ Yes       | KNO         | Notes                  |         |            | e leaks                                                              |          |
| Bath Exhaust:<br>to Gable or Ridge    | XYes        | No          | Notes:                 | hrough  | della      |                                                                      |          |
| Kitchen Exhaust:<br>to Gable or Ridge | □ Yes       | □ No        | Notes:                 |         |            | Doubo!                                                               |          |
| Infestation:                          | □ Yes       | No          | Notes: N               | D. Man  | y spide    | rwebs                                                                |          |
| Chimney Issues:                       | □ Yes       | No          | Notes:                 | -       | / /        |                                                                      |          |
| THERMAL LEAK                          | ETECTOR     |             |                        |         |            |                                                                      |          |
| Eave: F                               | E           | 3           | Ridge: F               |         |            | _ В                                                                  |          |
| Leaks Detected:                       | Yes 🗆 No    | Notes:      |                        |         |            |                                                                      |          |
| SMOKE TEST                            |             |             | NO                     | FLOW    |            |                                                                      |          |
| Rapid Ridge Exhau                     | st 🗆 Modera | te Ridge Ex |                        |         | Soffit Exh | aust 🗆 Bl                                                            | ow Back  |
| MOISTURE METEI                        |             |             |                        |         |            |                                                                      |          |
|                                       |             | 8 10        | 12 1                   | 1 16    | 19 20      | <b>70 0</b>                                                          | 4.       |
| Wood:                                 | <u>۶</u>    |             | 12 1                   |         | 18 20      | 22 2                                                                 | 4+<br>   |
|                                       | Heal        | thy         | Unhealthy              | Dar     | iger       | Rot                                                                  |          |
| nsulation:                            | 6           | 8 10        | 12 1                   | 4 16    | 18 20      | 22 2                                                                 | 4+       |
| ())))                                 | Heal        | L           | 12 1<br>L<br>Unhealthy | J L Dar |            | Rot                                                                  | L        |
| E                                     | , insur     | ,           | Sinisanity             | Dai     | 901        | NOL                                                                  |          |
|                                       |             |             |                        |         |            |                                                                      |          |
| IUMIDITY PEN                          |             |             |                        |         |            |                                                                      |          |