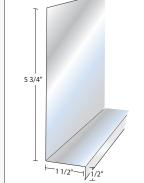

#### PHYSICAL CHARACTERISTICS

| CHARACTERISTIC                      | SPANISH 18 <sup>3/8</sup> ″ BARREL TILE                                                                                                                 | PROFILE |
|-------------------------------------|---------------------------------------------------------------------------------------------------------------------------------------------------------|---------|
| Weight Per Square                   | 800 lbs.                                                                                                                                                |         |
| Pieces Per Square                   | 114 pcs.                                                                                                                                                |         |
| Overall Size                        | 9 <sup>3/4</sup> " x 18 <sup>3/8</sup> "                                                                                                                |         |
| Exposure                            | 8 <sup>1/4</sup> ″ x 15 <sup>3/8</sup> ″                                                                                                                |         |
| Installed Barrel Height<br>Off Deck | 3″ Nominal                                                                                                                                              | ~       |
| Minimum Slope                       | 4:12                                                                                                                                                    |         |
| Color Blends                        | Available in all standard and custom colors.<br>For more information about Ludowici's color program, please see the <i>Colors of Ludowici</i> brochure. |         |
| Base Texture                        | Smooth<br>Also available in custom textures. Please see the <i>Terra Cotta Textures</i> brochure for more information.                                  |         |