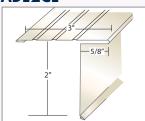

# LUDOWICI°

| HIP & RIDGE                                 |                  |               | Visit www.ludo <sup>,</sup> | wici.com to download a   | detailed product sheet             | on Hip, Ridge and Dec                    | orative Hip Starters.            |
|---------------------------------------------|------------------|---------------|-----------------------------|--------------------------|------------------------------------|------------------------------------------|----------------------------------|
| PROFILE                                     | 1<br>HIP STARTER | 2<br>HIP      | 3<br>RIDGE                  | 4<br>CLOSED<br>RIDGE END |                                    | 5<br>TERMINAL                            |                                  |
| Circular Cover<br>Hip & Ridge<br>Trim Group | CC-Hip Starter   | CC-Hip        | CC-Ridge                    | CC-Closed Ridge End      | CC-2 Hip 1 Ridge<br>Terminal       | CC-Low Bump<br>2 Hip 1 Ridge Terminal    |                                  |
| #102/#206<br>Hip & Ridge<br>Trim Group      | #152 Hip Starter | #102 Hip Roll | #206 Ridge                  | #206<br>Closed Ridge End | #102/#206<br>2 Hip 1 RidgeTerminal | #405 High Bump<br>2 Hip 1 Ridge Terminal | #406 High Bump<br>Gable Terminal |

| FITTINGS |                     |                     |              |                                          |                                          |              |
|----------|---------------------|---------------------|--------------|------------------------------------------|------------------------------------------|--------------|
|          | 40                  | 41                  |              | 42                                       |                                          | 43           |
| PROFILE  | RAKES               | END BAND            |              | EAVES                                    |                                          | TOP FIXTURE  |
|          | Rolled Rake         |                     | Eave Closure | Barrel Eave Pan*                         | Closed Eave                              |              |
| Length   | 18 3/8″             | 18 <sup>3/8</sup> ″ | 8 1/4″       | 18 <sup>3/8</sup> "                      | 18 <sup>3/8</sup> "                      | 5″           |
| Exposure | 15 <sup>3/8</sup> ″ | 15 <sup>3/8</sup> ″ | 8 1/4″       | 8 <sup>1/4</sup> " x 15 <sup>3/8</sup> " | 8 <sup>1/4</sup> " x 15 <sup>3/8</sup> " | 8 1/4‴       |
| Weight   | 6.8 lbs./pc.        | 4.6 lbs./pc.        | 1.2 lbs./pc. | 9.0 lbs./pc.                             | 8.0 lbs./pc.                             | 1.2 lbs./pc. |