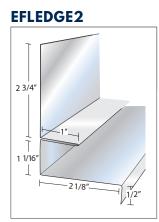

r
- 112 Tuxedo Gray
- 138 Bone
- 200 Black
- 202 Royal Brown
- 204 Grecian Green/ 214 Woodland Green
- 209 Scotch Red
- 223 Imperial Brown
- 238 Hickory
- 250 Musket Brown
- 280 White
- 355 Light Maple
- 360 Terratone422 Pebblestone Clay
- 713 Wicker
- 780 Coppertone
- 801 Almond/817 Cream
- 818 Bronze

5ENS

- 819 Herringbone
- 820 Cranberry821 Ivy841 Buckskin

END SECTION

130 Low Gloss

180 High Gloss

**5HHSTRAP** 

WITH OUTLETS

CARTON CONTENTS

• 30 Pieces • 12 Lbs. Per Box

0

HIDDEN HANGER

STRAPS

Mill Finish

BOX CONTENTS

• 100 Pieces • 2 Lbs.

CARTON CONTENTS • 100 Pieces Per Bag

"GOLD

# **GUTTER ACCESSORIES**



# GUTTER ACCESSORIES



# **DECK FLASHING**



### DECK LEDGER FLASHING

G185 Galvanized SS Stainless Steel

CARTON CONTENTS • 10 Pieces • 10 Ft. Lengths • 40 Lbs.



### DECK LEDGER FLASHING

G185 Galvanized SS Stainless Steel

CARTON CONTENTS • 10 Pieces • 10 Ft. Lengths • 45 Lbs.



• Deck collapses are increasing at an average rate of 20% per year causing injuries or death.

### EVERFLASHING IS THE LAST DECK FLASHING YOU WILL EVER NEED!



Everflashing was developed to greatly reduce the possibility of water intrusion. It has been ranked #34 in Building Products Magazine's "Top 100" decking products for 2010. When used as part of a complete deck flashing system, Everflashing's perimeter flashing is designed to allow decking products to expand and contract, while maintaining a clean, finished perimeter edge. Available in 1 1/2" or 2 1/8" profiles in G185 galvanized for use with treated lumber, or stainless steel for salt water applications.

Contac