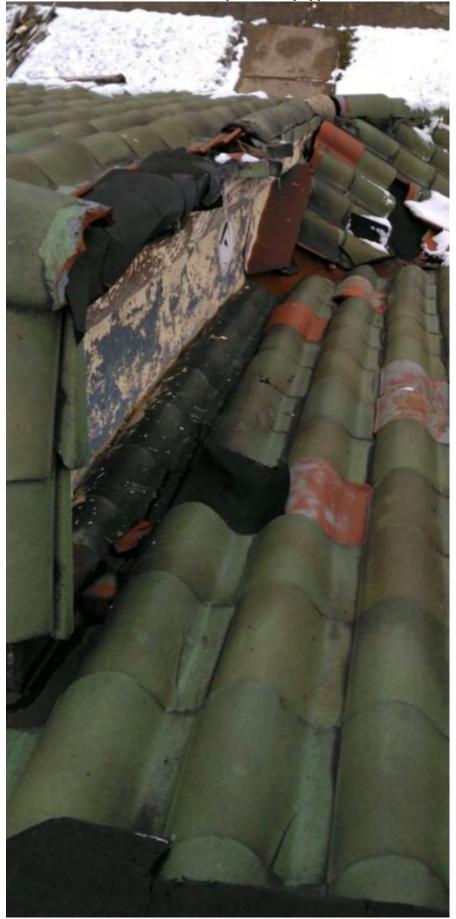

• The removal of the green, clay barrel tile roof and the installation of Great American Steel Shake roof panels, color: Weathered Cedar.

Please be advised that a permit applicant that is aggrieved by a decision of the Detroit Historic District Commission concerning a permit application may file an appeal with the Michigan Department of Attorney General. Within sixty (60) days of your receipt of this notice, an appeal may be filed with:

Soffit Chimney 9-10

Missing Tile Detail2 9-10

Missing Tile Detail 3 9-10

Roof Overhang 9-10

Front 3 9-10

Gable Side 9-10

Corner Details 9-10

Front Angle 9-10

Front Windows 9-10

Front2 9-10

Garage 9-10

Rear 9-10

Missing Tile 9-10

APPLICANT PHOTOS – Photo names provided by applicant

CONSTRUCTION CO., INC.

committed to the finest worknowship in the unlaster