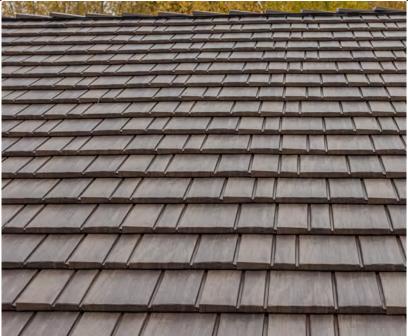

• The removal of the green, clay barrel tile roof and the installation of Great American Steel Shake roof panels, color: Weathered Cedar.

Please be advised that a permit applicant that is aggrieved by a decision of the Detroit Historic District Commission concerning a permit application may file an appeal with the Michigan Department of Attorney General. Within sixty (60) days of your receipt of this notice, an appeal may be filed with:

CEDAR METAL SHINGLES Color - WEATHERED CEDAR PANEL DETAILS -PADEL EXPOSURE 12×24 Weight Per Square - 90 pounds Product Material - G-90, Galvanizio Storen FASTENING Detail - Four-way Interlocking Ponels w/clips for concerled fastoners The Roof comes with a liftime worrenty I will include a detailed breakdown From The Company once founded.