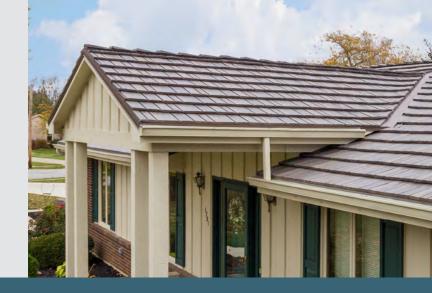

• The removal of the green, clay barrel tile roof and the installation of Great American Steel Shake roof panels, color: Weathered Cedar.

Please be advised that a permit applicant that is aggrieved by a decision of the Detroit Historic District Commission concerning a permit application may file an appeal with the Michigan Department of Attorney General. Within sixty (60) days of your receipt of this notice, an appeal may be filed with:

CEDAR METAL SHINGLES Color - WEATHERED CEDAR PANEL DETAILS -PADEL EXPOSURE 12×24 Weight Per Square - 90 pounds Product Material - G-90, Galvanizio Storen FASTENING Detail - Four-way Interlocking Ponels w/clips for concerled fastoners The Roof comes with a liftime worrenty I will include a detailed breakdown From The Company once founded.