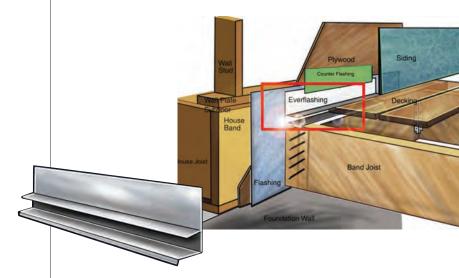

817 Cream
- 818 Bronze

5ENS

- 819 Herringbone
- 820 Cranberry821 Ivy841 Buckskin

END SECTION

130 Low Gloss

180 High Gloss

**5HHSTRAP** 

WITH OUTLETS

CARTON CONTENTS

• 30 Pieces • 12 Lbs. Per Box

0

HIDDEN HANGER

STRAPS

Mill Finish

BOX CONTENTS

• 100 Pieces • 2 Lbs.

CARTON CONTENTS • 100 Pieces Per Bag

"GOLD

# **GUTTER ACCESSORIES**



# GUTTER ACCESSORIES



# **DECK FLASHING**



### DECK LEDGER FLASHING

G185 Galvanized SS Stainless Steel

CARTON CONTENTS • 10 Pieces • 10 Ft. Lengths • 40 Lbs.



### DECK LEDGER FLASHING

G185 Galvanized SS Stainless Steel

CARTON CONTENTS • 10 Pieces • 10 Ft. Lengths • 45 Lbs.



• Deck collapses are increasing at an average rate of 20% per year causing injuries or death.

### EVERFLASHING IS THE LAST DECK FLASHING YOU WILL EVER NEED!



Everflashing was developed to greatly reduce the possibility of water intrusion. It has been ranked #34 in Building Products Magazine's "Top 100" decking products for 2010. When used as part of a complete deck flashing system, Everflashing's perimeter flashing is designed to allow decking products to expand and contract, while maintaining a clean, finished perimeter edge. Available in 1 1/2" or 2 1/8" profiles in G185 galvanized for use with treated lumber, or stainless steel for salt water applications.

Contact us for more information on Everflashing when you begin your next deck project.





### DECK LEDGER FLASHING

G185 Galvanized SS Stainless Steel

CARTON CONTENTS • 12 Pieces • 10 Ft. Lengths • 20 Lbs.

# **CUSTOM BENDING**

### NEED HELP WITH A SPECIAL BENDING PROJECT?

Quality