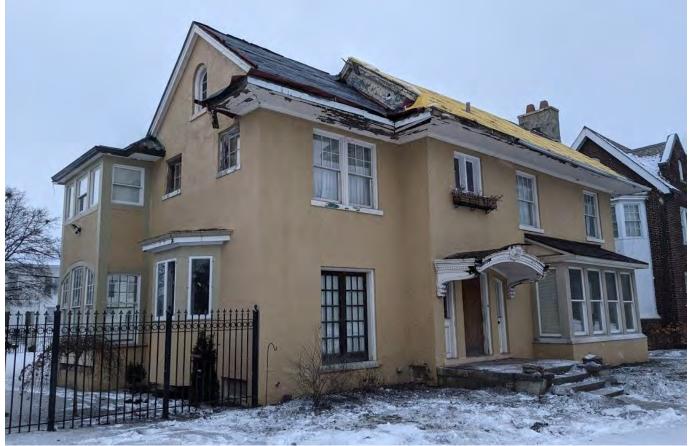

• The removal of the green, clay barrel tile roof and the installation of Great American Steel Shake roof panels, color: Weathered Cedar.

Please be advised that a permit applicant that is aggrieved by a decision of the Detroit Historic District Commission concerning a permit application may file an appeal with the Michigan Department of Attorney General. Within sixty (60) days of your receipt of this notice, an appeal may be filed with:

The photographs on the following pages were taken by HDC staff in February 2021.

North and east (side) elevations

North and west (side) elevations

West/Side elevation, one story flat roofed structure is attached one-story garage.