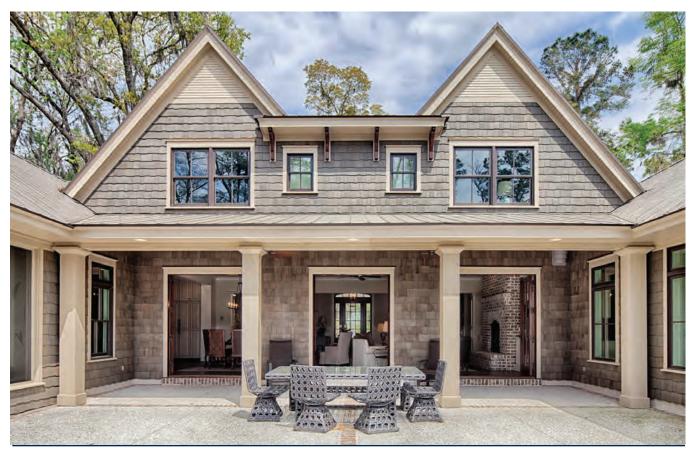

• The removal of the green, clay barrel tile roof and the installation of Great American Steel Shake roof panels, color: Weathered Cedar.

Please be advised that a permit applicant that is aggrieved by a decision of the Detroit Historic District Commission concerning a permit application may file an appeal with the Michigan Department of Attorney General. Within sixty (60) days of your receipt of this notice, an appeal may be filed with:

The photographs on the following pages were taken by HDC staff in February 2021.

North and east (side) elevations

North and west (side) elevations

West/Side elevation, one story flat roofed structure is attached one-story garage.