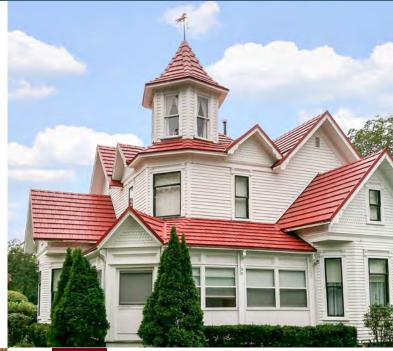

## RE: Application Number 21-7117; 85 Chicago; Boston Edison Historic District

Dear Ms. Narcissa:

At the regular meeting held virtually on March 10, 2021, the Detroit Historic District Commission ("Commission") reviewed the above-referenced application for building permit. Pursuant to Section 21-2-80 of the 2019 Detroit City Code, the Commission hereby issues a **Notice of Denial for the below outlined items** which is effective as of March 16, 2021. Specifically, the Commission reviewed the permit for **the below-described work**, and determined that it *does not* qualify for a Certificate of Appropriateness because it does not meet the Secretary of the Interior Standards for Rehabilitation, Standard #6) *Deteriorated historic features shall be repaired rather than replaced. Where the severity of deterioration requires replacement of a distinctive feature, the new feature shall match the old in design, color, texture, and other visual qualities and, where possible, materials. Replacement of missing features shall be substantiated by documentary, physical, or pictorial evidence:* 

• The removal of the green, clay barrel tile roof and the installation of Great American Steel Shake roof panels, color: Weathered Cedar.

Please be advised that a permit applicant that is aggrieved by a decision of the Detroit Historic District Commission concerning a permit application may file an appeal with the Michigan Department of Attorney General. Within sixty (60) days of your receipt of this notice, an appeal may be filed with:

The photographs on the following pages were taken by HDC staff in February 2021.

North and east (side) elevations

North and west (side) elevations

West/Side elevation, one story flat roofed structure is attached one-story garage.