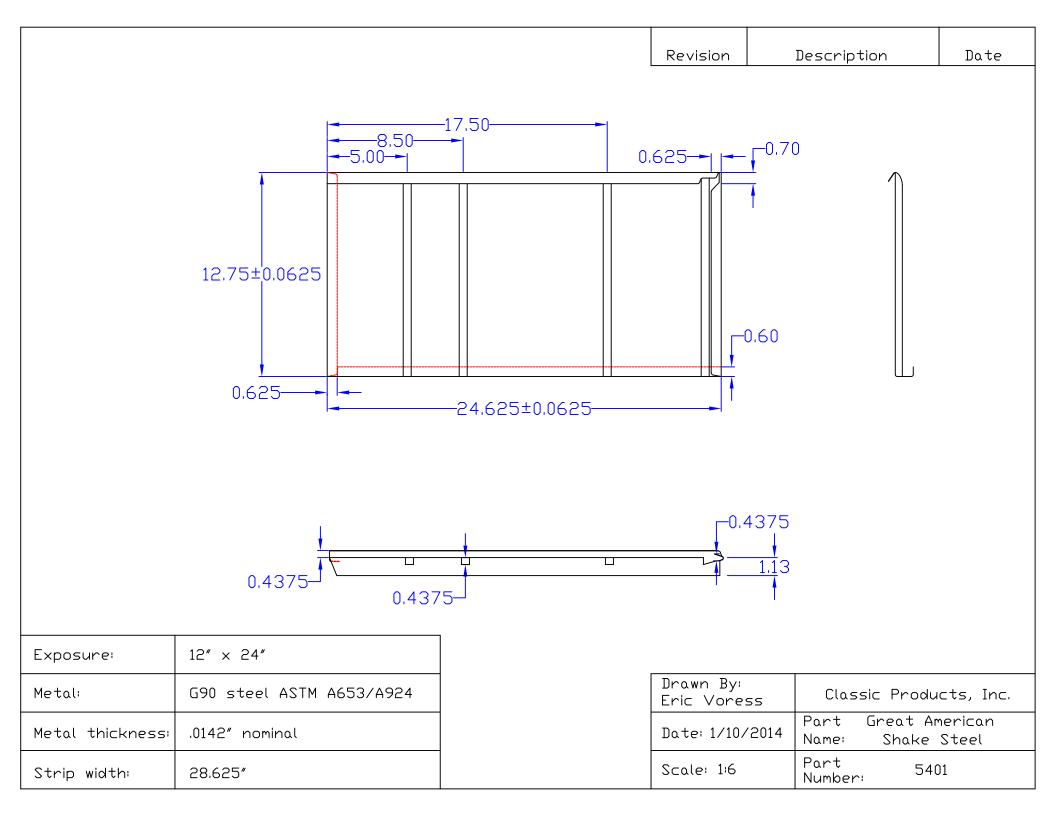

• The removal of the green, clay barrel tile roof and the installation of Great American Steel Shake roof panels, color: Weathered Cedar.

Please be advised that a permit applicant that is aggrieved by a decision of the Detroit Historic District Commission concerning a permit application may file an appeal with the Michigan Department of Attorney General. Within sixty (60) days of your receipt of this notice, an appeal may be filed with:

CEDAR METAL SHINGLES Color - WEATHERED CEDAR PANEL DETAILS -PADEL EXPOSURE 12×24 Weight Per Square - 90 pounds Product Material - G-90, Galvanizio Storen FASTENING Detail - Four-way Interlocking Ponels w/clips for concerled fastoners The Roof comes with a liftime worrenty I will include a detailed breakdown From The Company once founded.