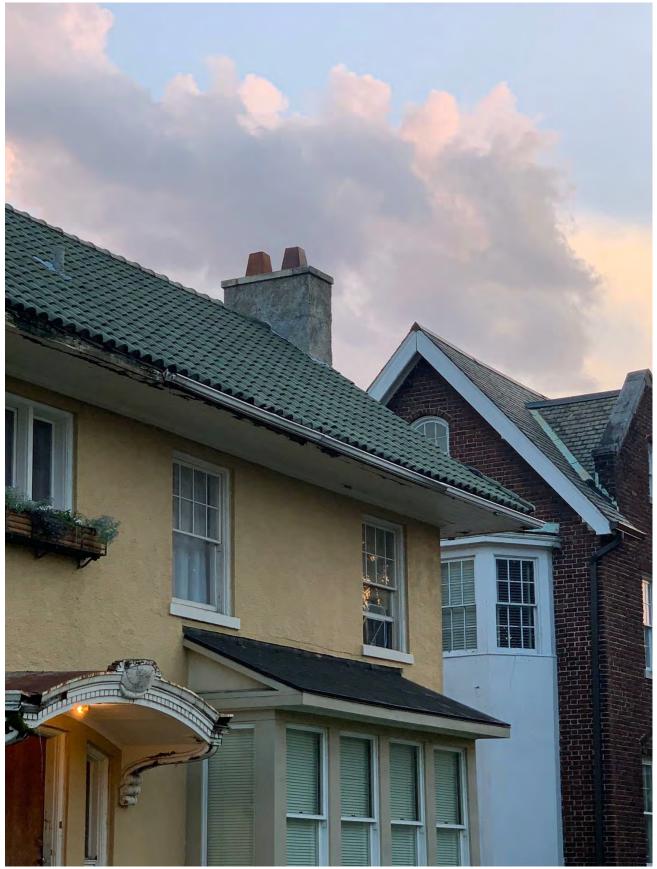

The photographs on the following pages were taken by HDC staff in February 2021.

North and east (side) elevations

North and west (side) elevations

West/Side elevation, one story flat roofed structure is attached one-story garage.

• The removal of the green, clay barrel tile roof and the installation of Great American Steel Shake roof panels, color: Weathered Cedar.

Please be advised that a permit applicant that is aggrieved by a decision of the Detroit Historic District Commission concerning a permit application may file an appeal with the Michigan Department of Attorney General. Within sixty (60) days of your receipt of this notice, an appeal may be filed with: