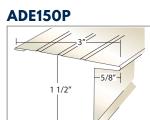

# SPANISH 18 3/8" BARREL TILE

# LUDOWICI°

One of the most popular profiles in Ludowici's Legacy Collection, Spanish tile is prized for its simple, one-piece barrel design which provides a pattern of distinctive ripples across a roof. Often synonymous with clay roof tile, Spanish tile enhances virtually any style of architecture from small bungalows to large public institutions. Spanish tiles have a smooth surface but may be customized with a number of custom textures. Our Spanish tiles are available in all standard and custom colors, mists and blends offered by Ludowici. See the *Colors of Ludowici* brochure for more information about our extensive color program. For a more authentic old European look, consider Spanish 13 ¼″ tile, or for a higher profile and more dramatic appearance, consider one of Ludowici's Mission tiles.

#### PHYSICAL CHARACTERISTICS

| CHARACTERISTIC                      | SPANISH 18 <sup>3/8</sup> ″ BARREL TILE                                                                                                                 | PROFILE |
|-------------------------------------|---------------------------------------------------------------------------------------------------------------------------------------------------------|---------|
| Weight Per Square                   | 800 lbs.                                                                                                                                                |         |
| Pieces Per Square                   | 114 pcs.                                                                                                                                                |         |
| Overall Size                        | 9 <sup>3/4</sup> " x 18 <sup>3/8</sup> "                                                                                                                |         |
| Exposure                            | 8 <sup>1/4</sup> ″ x 15 <sup>3/8</sup> ″                                                                                                                |         |
| Installed Barrel Height<br>Off Deck | 3″ Nominal                                                                                                                                              | ~       |
| Minimum Slope                       | 4:12                                                                                                                                                    |         |
| Color Blends                        | Available in all standard and custom colors.<br>For more information about Ludowici's color program, please see the <i>Colors of Ludowici</i> brochure. |         |
| Base Texture                        | Smooth<br>Also available in custom textures. Please see the <i>Terra Cotta Textures</i> brochure for more information.                                  |         |