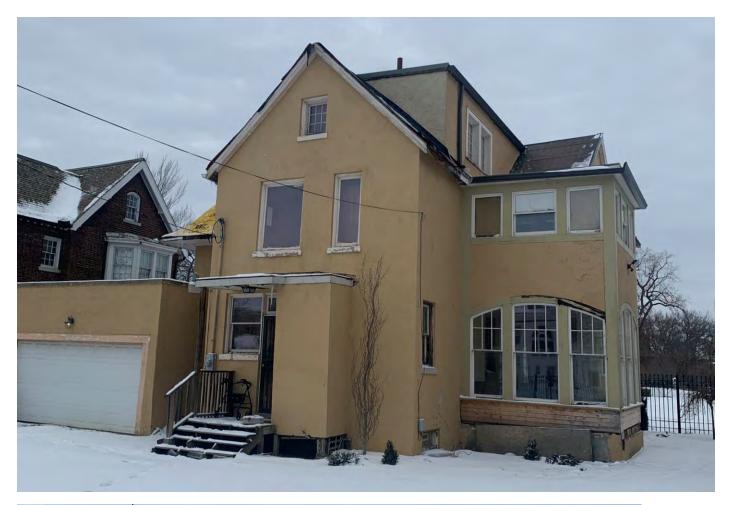

The photographs on the following pages were taken by HDC staff in February 2021.

North and east (side) elevations

North and west (side) elevations

West/Side elevation, one story flat roofed structure is attached one-story garage.