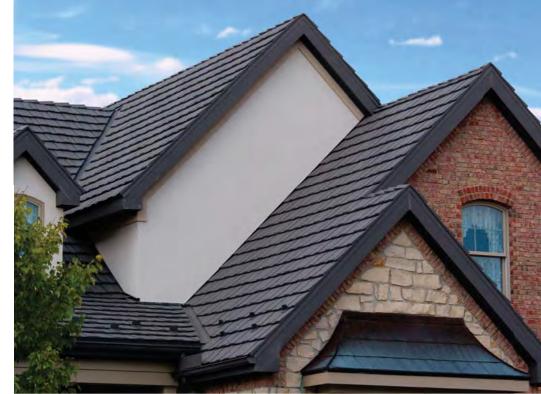

• The removal of the green, clay barrel tile roof and the installation of Great American Steel Shake roof panels, color: Weathered Cedar.

Please be advised that a permit applicant that is aggrieved by a decision of the Detroit Historic District Commission concerning a permit application may file an appeal with the Michigan Department of Attorney General. Within sixty (60) days of your receipt of this notice, an appeal may be filed with:

CEDAR METAL SHINGLES Color - WEATHERED CEDAR PANEL DETAILS -PADEL EXPOSURE 12×24 Weight Per Square - 90 pounds Product Material - G-90, Galvanizio Storen FASTENING Detail - Four-way Interlocking Ponels w/clips for concerled fastoners The Roof comes with a liftime worrenty I will include a detailed breakdown From The Company once founded.