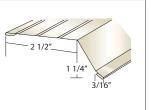

| FITTINGS |                     |                     |              |                                          |                                          |              |
|----------|---------------------|---------------------|--------------|------------------------------------------|------------------------------------------|--------------|
|          | 40                  | 41                  |              | 42                                       |                                          | 43           |
| PROFILE  | RAKES               | END BAND            |              | EAVES                                    |                                          | TOP FIXTURE  |
|          | Rolled Rake         |                     | Eave Closure | Barrel Eave Pan*                         | Closed Eave                              |              |
| Length   | 18 3/8″             | 18 <sup>3/8</sup> ″ | 8 1/4″       | 18 <sup>3/8</sup> "                      | 18 <sup>3/8</sup> "                      | 5″           |
| Exposure | 15 <sup>3/8</sup> ″ | 15 <sup>3/8</sup> ″ | 8 1/4″       | 8 <sup>1/4</sup> " x 15 <sup>3/8</sup> " | 8 <sup>1/4</sup> " x 15 <sup>3/8</sup> " | 8 1/4‴       |
| Weight   | 6.8 lbs./pc.        | 4.6 lbs./pc.        | 1.2 lbs./pc. | 9.0 lbs./pc.                             | 8.0 lbs./pc.                             | 1.2 lbs./pc. |