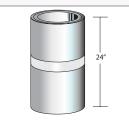

# SPANISH 18 3/8" BARREL TILE

# LUDOWICI°

One of the most popular profiles in Ludowici's Legacy Collection, Spanish tile is prized for its simple, one-piece barrel design which provides a pattern of distinctive ripples across a roof. Often synonymous with clay roof tile, Spanish tile enhances virtually any style of architecture from small bungalows to large public institutions. Spanish tiles have a smooth surface but may be customized with a number of custom textures. Our Spanish tiles are available in all standard and custom colors, mists and blends offered by Ludowici. See the *Colors of Ludowici* brochure for more information about our extensive color program. For a more authentic old European look, consider Spanish 13 ¼″ tile, or for a higher profile and more dramatic appearance, consider one of Ludowici's Mission tiles.

#### PHYSICAL CHARACTERISTICS

| CHARACTERISTIC                      | SPANISH 18 <sup>3/8</sup> ″ BARREL TILE                                                                                                                 | PROFILE |
|-------------------------------------|---------------------------------------------------------------------------------------------------------------------------------------------------------|---------|
| Weight Per Square                   | 800 lbs.                                                                                                                                                |         |
| Pieces Per Square                   | 114 pcs.                                                                                                                                                |         |
| Overall Size                        | 9 <sup>3/4</sup> " x 18 <sup>3/8</sup> "                                                                                                                |         |
| Exposure                            | 8 <sup>1/4</sup> ″ x 15 <sup>3/8</sup> ″                                                                                                                |         |
| Installed Barrel Height<br>Off Deck | 3″ Nominal                                                                                                                                              | ~       |
| Minimum Slope                       | 4:12                                                                                                                                                    |         |
| Color Blends                        | Available in all standard and custom colors.<br>For more information about Ludowici's color program, please see the <i>Colors of Ludowici</i> brochure. |         |
| Base Texture                        | Smooth<br>Also available in custom textures. Please see the <i>Terra Cotta Textures</i> brochure for more information.                                  |         |