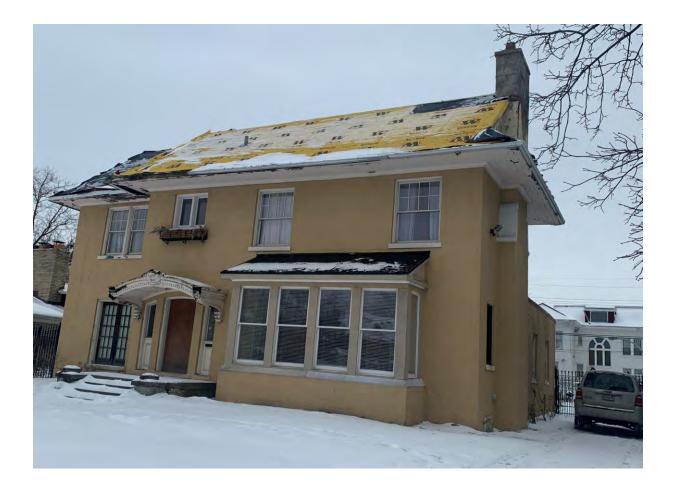

The photographs on the following pages were taken by HDC staff in February 2021.

North and east (side) elevations

North and west (side) elevations

West/Side elevation, one story flat roofed structure is attached one-story garage.