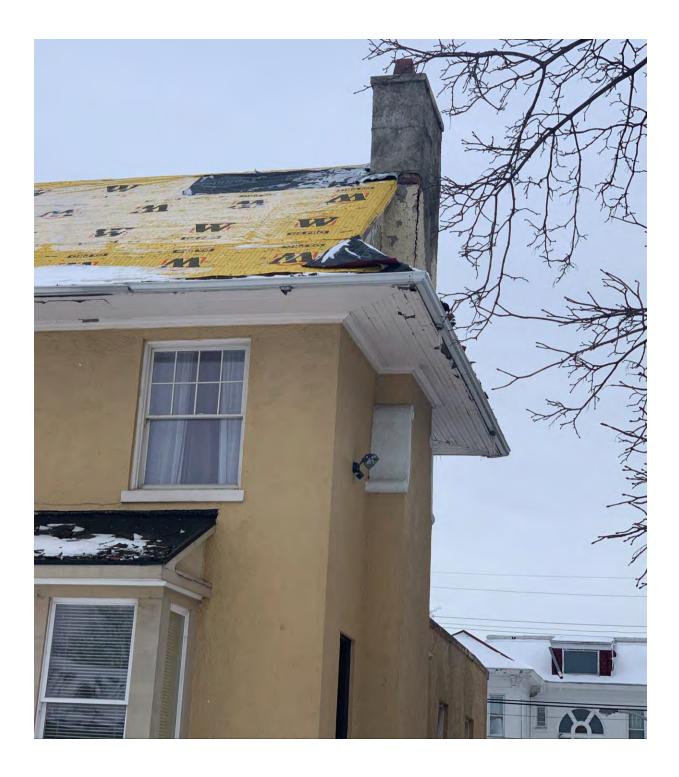

The photographs on the following pages were taken by HDC staff in February 2021.

North and east (side) elevations

North and west (side) elevations

West/Side elevation, one story flat roofed structure is attached one-story garage.