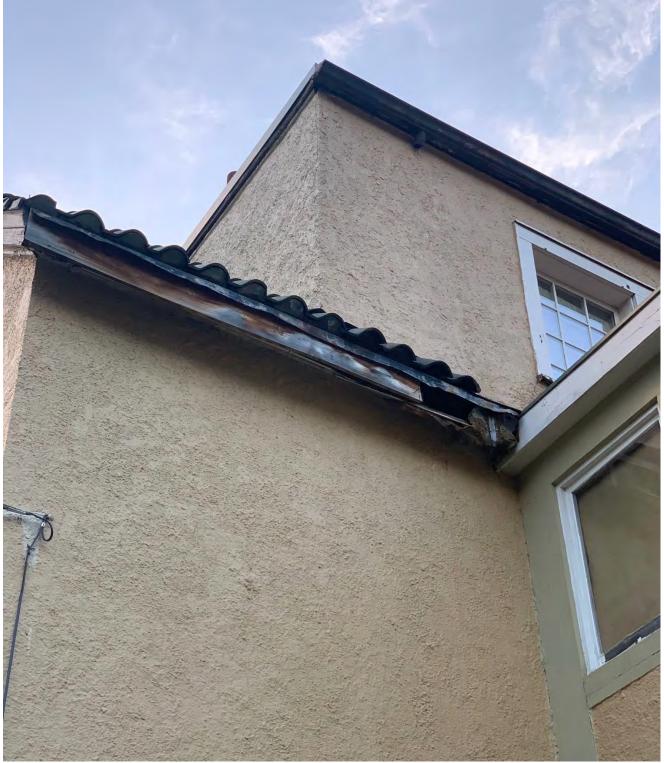

Soffit Chimney 9-10

Missing Tile Detail2 9-10

Missing Tile Detail 3 9-10

Roof Overhang 9-10

Front 3 9-10

Gable Side 9-10

Corner Details 9-10

Front Angle 9-10