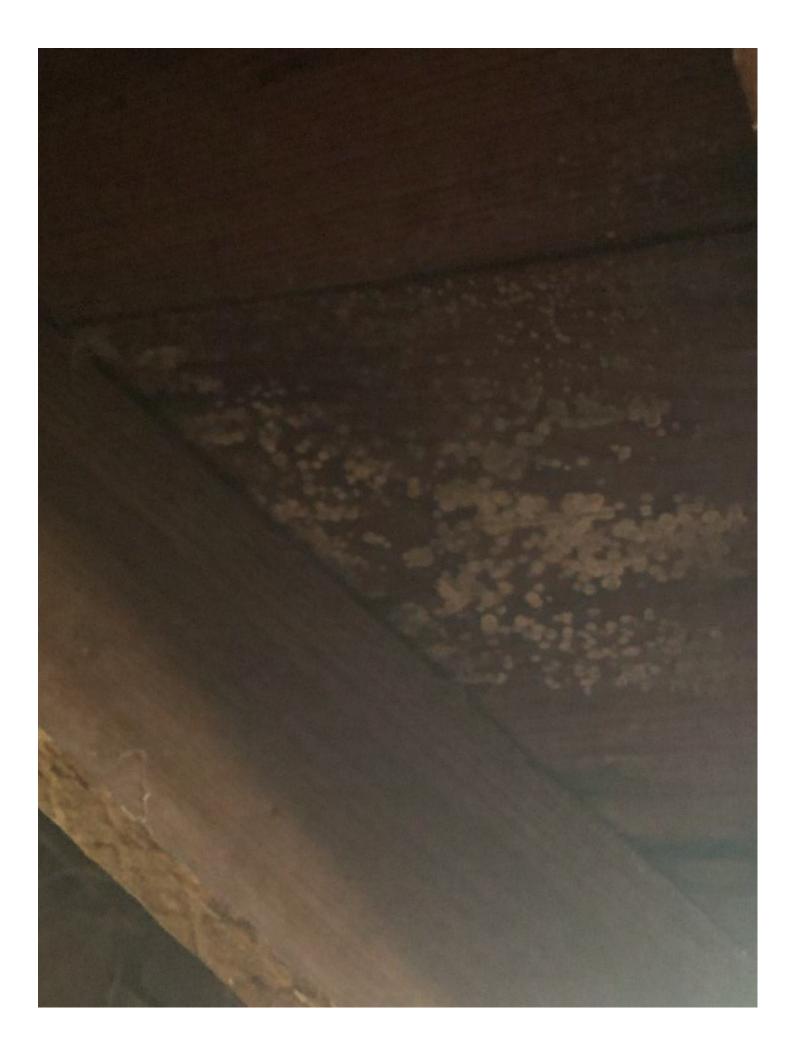

## Attic Inspection

| Thermal                               | Radiant     | Spray Foam  |                        |         |            | Average R-Value/Dry Inch<br>Batten 3.7<br>Fiberglass Wool 3.1<br>3.4 |          |
|---------------------------------------|-------------|-------------|------------------------|---------|------------|----------------------------------------------------------------------|----------|
| R-Value:                              |             |             |                        |         |            | "Cettulose<br>Vermiculite                                            | 2.2      |
| Notes:                                |             |             |                        |         |            | Foam Board<br>Polyiso<br>Icynene Foam                                | 7<br>3.6 |
| VISUAL ATTIC IN                       | SPECTION    |             |                        |         |            | Ind                                                                  | 1.6.1    |
| Leaks/Stains:                         | XYes        | □ No        | Notes M                | ANU SI  | tains M    | ader ou                                                              | ipin     |
| Rotted Wood:                          | Yes         |             | Notes:                 |         | board      | 5. Sp(1)                                                             | Hag      |
| Rusty Nails:                          | Yes         | □ No        | Notes: M               | anu.A   | llrustea   | throug                                                               | 6        |
| Mold:                                 | Yes         | □ No        | Notes:                 | Sidel   | Valls      | 0                                                                    |          |
| Broken Truss/Rafter:                  |             | □ No        | Notes: 5               | PITTI   | 19         |                                                                      |          |
| Solid Sheeting:                       | ☐ Yes       | 104No       | Notes:                 | haids   | 1          |                                                                      |          |
| Exhaust Open:                         | □ Yes       | No          | Notes:                 | 2.      | 10         | - 1                                                                  |          |
| Intake Open:                          | □ Yes       | No          | Notes:                 | 10Se    | d Ron      | E Attic                                                              |          |
| Short Circuit Vent:                   | □ Yes       | No          | Notes:                 | 1004    |            |                                                                      |          |
| Adequate Baffles:                     | □ Yes       | KNO         | Notes                  |         |            | e leaks                                                              |          |
| Bath Exhaust:<br>to Gable or Ridge    | XYes        | No          | Notes:                 | hrough  | della      |                                                                      |          |
| Kitchen Exhaust:<br>to Gable or Ridge | □ Yes       | □ No        | Notes:                 |         |            | Doubo!                                                               |          |
| Infestation:                          | □ Yes       | No          | Notes: N               | D. Man  | y spide    | rwebs                                                                |          |
| Chimney Issues:                       | □ Yes       | No          | Notes:                 | -       | / /        |                                                                      |          |
| THERMAL LEAK                          | ETECTOR     |             |                        |         |            |                                                                      |          |
| Eave: F                               | E           | 3           | Ridge: F               |         |            | _ В                                                                  |          |
| Leaks Detected:                       | Yes 🗆 No    | Notes:      |                        |         |            |                                                                      |          |
| SMOKE TEST                            |             |             | NO                     | FLOW    |            |                                                                      |          |
| Rapid Ridge Exhau                     | st 🗆 Modera | te Ridge Ex |                        |         | Soffit Exh | aust 🗆 Bl                                                            | ow Back  |
| MOISTURE METEI                        |             |             |                        |         |            |                                                                      |          |
|                                       |             | 8 10        | 12 1                   | 1 16    | 19 20      | <b>70 0</b>                                                          | 4.       |
| Wood:                                 | <u>۶</u>    |             | 12 1                   |         | 18 20      | 22 2                                                                 | 4+<br>   |
|                                       | Heal        | thy         | Unhealthy              | Dar     | iger       | Rot                                                                  |          |
| nsulation:                            | 6           | 8 10        | 12 1                   | 4 16    | 18 20      | 22 2                                                                 | 4+       |
| ())))                                 | Heal        | L           | 12 1<br>L<br>Unhealthy | J L Dar |            | Rot                                                                  | L        |
| E                                     | , insur     | ,           | Sinisanity             | Dai     | 901        | NOL                                                                  |          |
|                                       |             |             |                        |         |            |                                                                      |          |
| IUMIDITY PEN                          |             |             |                        |         |            |                                                                      |          |