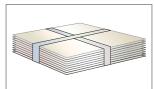

# SPANISH 18 3/8" BARREL TILE

# LUDOWICI°

One of the most popular profiles in Ludowici's Legacy Collection, Spanish tile is prized for its simple, one-piece barrel design which provides a pattern of distinctive ripples across a roof. Often synonymous with clay roof tile, Spanish tile enhances virtually any style of architecture from small bungalows to large public institutions. Spanish tiles have a smooth surface but may be customized with a number of custom textures. Our Spanish tiles are available in all standard and custom colors, mists and blends offered by Ludowici. See the *Colors of Ludowici* brochure for more information about our extensive color program. For a more authentic old European look, consider Spanish 13 ¼″ tile, or for a higher profile and more dramatic appearance, consider one of Ludowici's Mission tiles.

#### PHYSICAL CHARACTERISTICS

| CHARACTERISTIC                      | SPANISH 18 <sup>3/8</sup> ″ BARREL TILE                                                                                                                 | PROFILE |
|-------------------------------------|---------------------------------------------------------------------------------------------------------------------------------------------------------|---------|
| Weight Per Square                   | 800 lbs.                                                                                                                                                |         |
| Pieces Per Square                   | 114 pcs.                                                                                                                                                |         |
| Overall Size                        | 9 <sup>3/4</sup> " x 18 <sup>3/8</sup> "                                                                                                                |         |
| Exposure                            | 8 <sup>1/4</sup> ″ x 15 <sup>3/8</sup> ″                                                                                                                |         |
| Installed Barrel Height<br>Off Deck | 3″ Nominal                                                                                                                                              | ~       |
| Minimum Slope                       | 4:12                                                                                                                                                    |         |
| Color Blends                        | Available in all standard and custom colors.<br>For more information about Ludowici's color program, please see the <i>Colors of Ludowici</i> brochure. |         |
| Base Texture                        | Smooth<br>Also available in custom textures. Please see the <i>Terra Cotta Textures</i> brochure for more information.                                  |         |