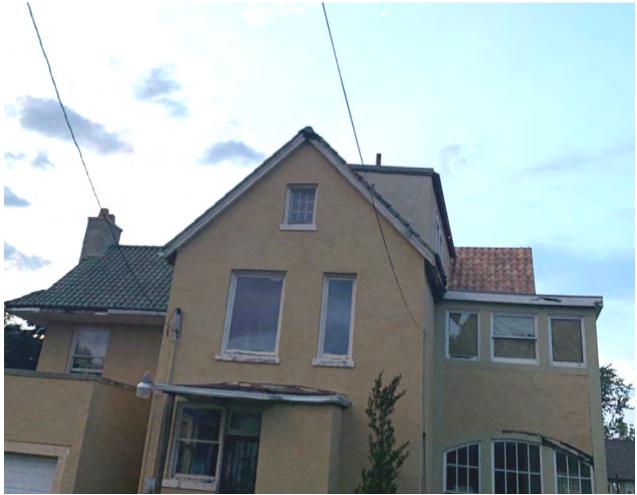

The photographs on the following pages were taken by HDC staff in February 2021.

North and east (side) elevations

North and west (side) elevations

West/Side elevation, one story flat roofed structure is attached one-story garage.