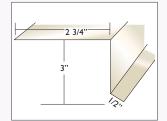

# LUDOWICI°

| HIP & RIDGE                                 |                  |               | Visit www.ludo <sup>,</sup> | wici.com to download a   | detailed product sheet             | on Hip, Ridge and Dec                    | orative Hip Starters.            |
|---------------------------------------------|------------------|---------------|-----------------------------|--------------------------|------------------------------------|------------------------------------------|----------------------------------|
| PROFILE                                     | 1<br>HIP STARTER | 2<br>HIP      | 3<br>RIDGE                  | 4<br>CLOSED<br>RIDGE END |                                    | 5<br>TERMINAL                            |                                  |
| Circular Cover<br>Hip & Ridge<br>Trim Group | CC-Hip Starter   | CC-Hip        | CC-Ridge                    | CC-Closed Ridge End      | CC-2 Hip 1 Ridge<br>Terminal       | CC-Low Bump<br>2 Hip 1 Ridge Terminal    |                                  |
| #102/#206<br>Hip & Ridge<br>Trim Group      | #152 Hip Starter | #102 Hip Roll | #206 Ridge                  | #206<br>Closed Ridge End | #102/#206<br>2 Hip 1 RidgeTerminal | #405 High Bump<br>2 Hip 1 Ridge Terminal | #406 High Bump<br>Gable Terminal |

| FITTINGS |                     |                     |              |                                          |                                          |              |
|----------|---------------------|---------------------|--------------|------------------------------------------|------------------------------------------|--------------|
|          | 40                  | 41                  |              | 42                                       |                                          | 43           |
| PROFILE  | RAKES               | END BAND            |              | EAVES                                    |                                          | TOP FIXTURE  |
|          | Rolled Rake         |                     | Eave Closure | Barrel Eave Pan*                         | Closed Eave                              |              |
| Length   | 18 3/8″             | 18 <sup>3/8</sup> ″ | 8 1/4″       | 18 <sup>3/8</sup> "                      | 18 <sup>3/8</sup> "                      | 5″           |
| Exposure | 15 <sup>3/8</sup> ″ | 15 <sup>3/8</sup> ″ | 8 1/4″       | 8 <sup>1/4</sup> " x 15 <sup>3/8</sup> " | 8 <sup>1/4</sup> " x 15 <sup>3/8</sup> " | 8 1/4‴       |
| Weight   | 6.8 lbs./pc.        | 4.6 lbs./pc.        | 1.2 lbs./pc. | 9.0 lbs./pc.                             | 8.0 lbs./pc.                             | 1.2 lbs./pc. |