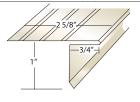

#### PHYSICAL CHARACTERISTICS

| CHARACTERISTIC                      | SPANISH 18 <sup>3/8</sup> ″ BARREL TILE                                                                                                                 | PROFILE |
|-------------------------------------|---------------------------------------------------------------------------------------------------------------------------------------------------------|---------|
| Weight Per Square                   | 800 lbs.                                                                                                                                                |         |
| Pieces Per Square                   | 114 pcs.                                                                                                                                                |         |
| Overall Size                        | 9 <sup>3/4</sup> " x 18 <sup>3/8</sup> "                                                                                                                |         |
| Exposure                            | 8 <sup>1/4</sup> ″ x 15 <sup>3/8</sup> ″                                                                                                                |         |
| Installed Barrel Height<br>Off Deck | 3″ Nominal                                                                                                                                              | ~       |
| Minimum Slope                       | 4:12                                                                                                                                                    |         |
| Color Blends                        | Available in all standard and custom colors.<br>For more information about Ludowici's color program, please see the <i>Colors of Ludowici</i> brochure. |         |
| Base Texture                        | Smooth<br>Also available in custom textures. Please see the <i>Terra Cotta Textures</i> brochure for more information.                                  |         |

| FITTINGS |                     |                     |              |                                          |                                          |              |
|----------|---------------------|---------------------|--------------|------------------------------------------|------------------------------------------|--------------|
|          | 40                  | 41                  |              | 42                                       |                                          | 43           |
| PROFILE  | RAKES               | END BAND            |              | EAVES                                    |                                          | TOP FIXTURE  |
|          | Rolled Rake         |                     | Eave Closure | Barrel Eave Pan*                         | Closed Eave                              |              |
| Length   | 18 3/8″             | 18 <sup>3/8</sup> ″ | 8 1/4″       | 18 <sup>3/8</sup> "                      | 18 <sup>3/8</sup> "                      | 5″           |
| Exposure | 15 <sup>3/8</sup> ″ | 15 <sup>3/8</sup> ″ | 8 1/4″       | 8 <sup>1/4</sup> " x 15 <sup>3/8</sup> " | 8 <sup>1/4</sup> " x 15 <sup>3/8</sup> " | 8 1/4‴       |
| Weight   | 6.8 lbs./pc.        | 4.6 lbs./pc.        | 1.2 lbs./pc. | 9.0 lbs./pc.                             | 8.0 lbs./pc.                             | 1.2 lbs./pc. |