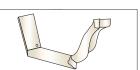

| FITTINGS |                     |                     |              |                                          |                                          |              |
|----------|---------------------|---------------------|--------------|------------------------------------------|------------------------------------------|--------------|
|          | 40                  | 41                  |              | 42                                       |                                          | 43           |
| PROFILE  | RAKES               | END BAND            |              | EAVES                                    |                                          | TOP FIXTURE  |
|          | Rolled Rake         |                     | Eave Closure | Barrel Eave Pan*                         | Closed Eave                              |              |
| Length   | 18 3/8″             | 18 <sup>3/8</sup> ″ | 8 1/4″       | 18 <sup>3/8</sup> "                      | 18 <sup>3/8</sup> "                      | 5″           |
| Exposure | 15 <sup>3/8</sup> ″ | 15 <sup>3/8</sup> ″ | 8 1/4″       | 8 <sup>1/4</sup> " x 15 <sup>3/8</sup> " | 8 <sup>1/4</sup> " x 15 <sup>3/8</sup> " | 8 1/4‴       |
| Weight   | 6.8 lbs./pc.        | 4.6 lbs./pc.        | 1.2 lbs./pc. | 9.0 lbs./pc.                             | 8.0 lbs./pc.                             | 1.2 lbs./pc. |