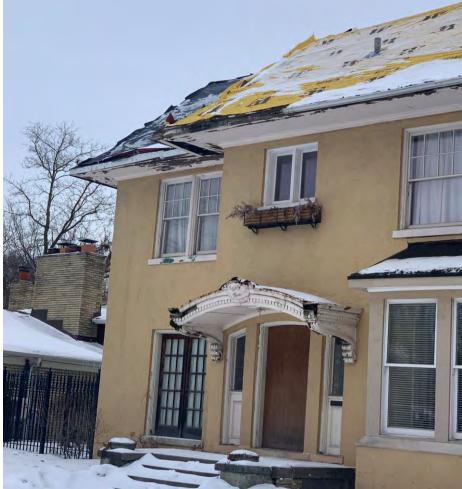

The photographs on the following pages were taken by HDC staff in February 2021.

North and east (side) elevations

North and west (side) elevations

West/Side elevation, one story flat roofed structure is attached one-story garage.