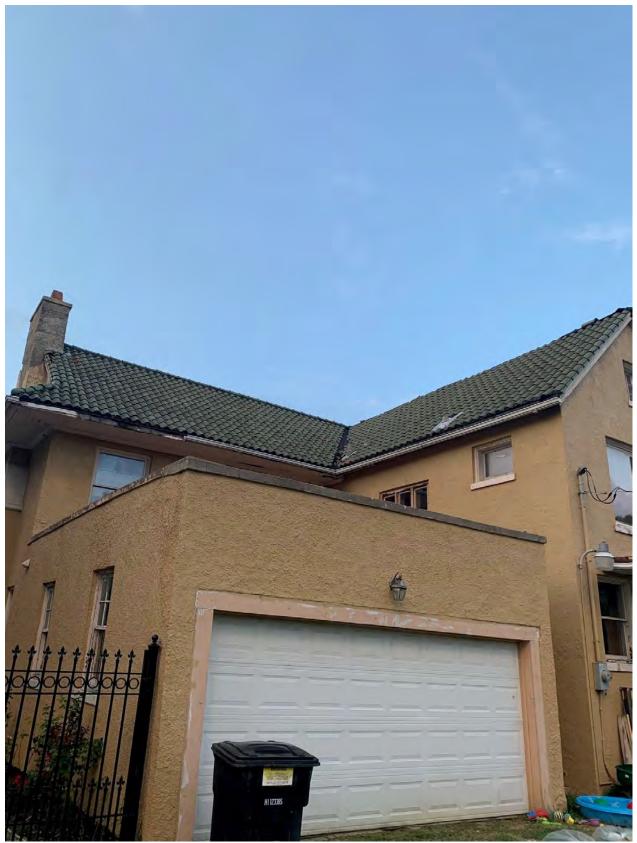

The photographs on the following pages were taken by HDC staff in February 2021.

North and east (side) elevations

North and west (side) elevations

West/Side elevation, one story flat roofed structure is attached one-story garage.