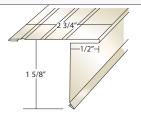

#### PHYSICAL CHARACTERISTICS

| CHARACTERISTIC                      | SPANISH 18 <sup>3/8</sup> ″ BARREL TILE                                                                                                                 | PROFILE |
|-------------------------------------|---------------------------------------------------------------------------------------------------------------------------------------------------------|---------|
| Weight Per Square                   | 800 lbs.                                                                                                                                                |         |
| Pieces Per Square                   | 114 pcs.                                                                                                                                                |         |
| Overall Size                        | 9 <sup>3/4</sup> " x 18 <sup>3/8</sup> "                                                                                                                |         |
| Exposure                            | 8 <sup>1/4</sup> ″ x 15 <sup>3/8</sup> ″                                                                                                                |         |
| Installed Barrel Height<br>Off Deck | 3″ Nominal                                                                                                                                              | ~       |
| Minimum Slope                       | 4:12                                                                                                                                                    |         |
| Color Blends                        | Available in all standard and custom colors.<br>For more information about Ludowici's color program, please see the <i>Colors of Ludowici</i> brochure. |         |
| Base Texture                        | Smooth<br>Also available in custom textures. Please see the <i>Terra Cotta Textures</i> brochure for more information.                                  |         |

| FITTINGS |                     |                     |              |                                          |                                          |              |
|----------|---------------------|---------------------|--------------|------------------------------------------|------------------------------------------|--------------|
|          | 40                  | 41                  |              | 42                                       |                                          | 43           |
| PROFILE  | RAKES               | END BAND            |              | EAVES                                    |                                          | TOP FIXTURE  |
|          | Rolled Rake         |                     | Eave Closure | Barrel Eave Pan*                         | Closed Eave                              |              |
| Length   | 18 3/8″             | 18 <sup>3/8</sup> ″ | 8 1/4″       | 18 <sup>3/8</sup> "                      | 18 <sup>3/8</sup> "                      | 5″           |
| Exposure | 15 <sup>3/8</sup> ″ | 15 <sup>3/8</sup> ″ | 8 1/4″       | 8 <sup>1/4</sup> " x 15 <sup>3/8</sup> " | 8 <sup>1/4</sup> " x 15 <sup>3/8</sup> " | 8 1/4‴       |
| Weight   | 6.8 lbs./pc.        | 4.6 lbs./pc.        | 1.2 lbs./pc. | 9.0 lbs./pc.                             | 8.0 lbs./pc.                             | 1.2 lbs./pc. |