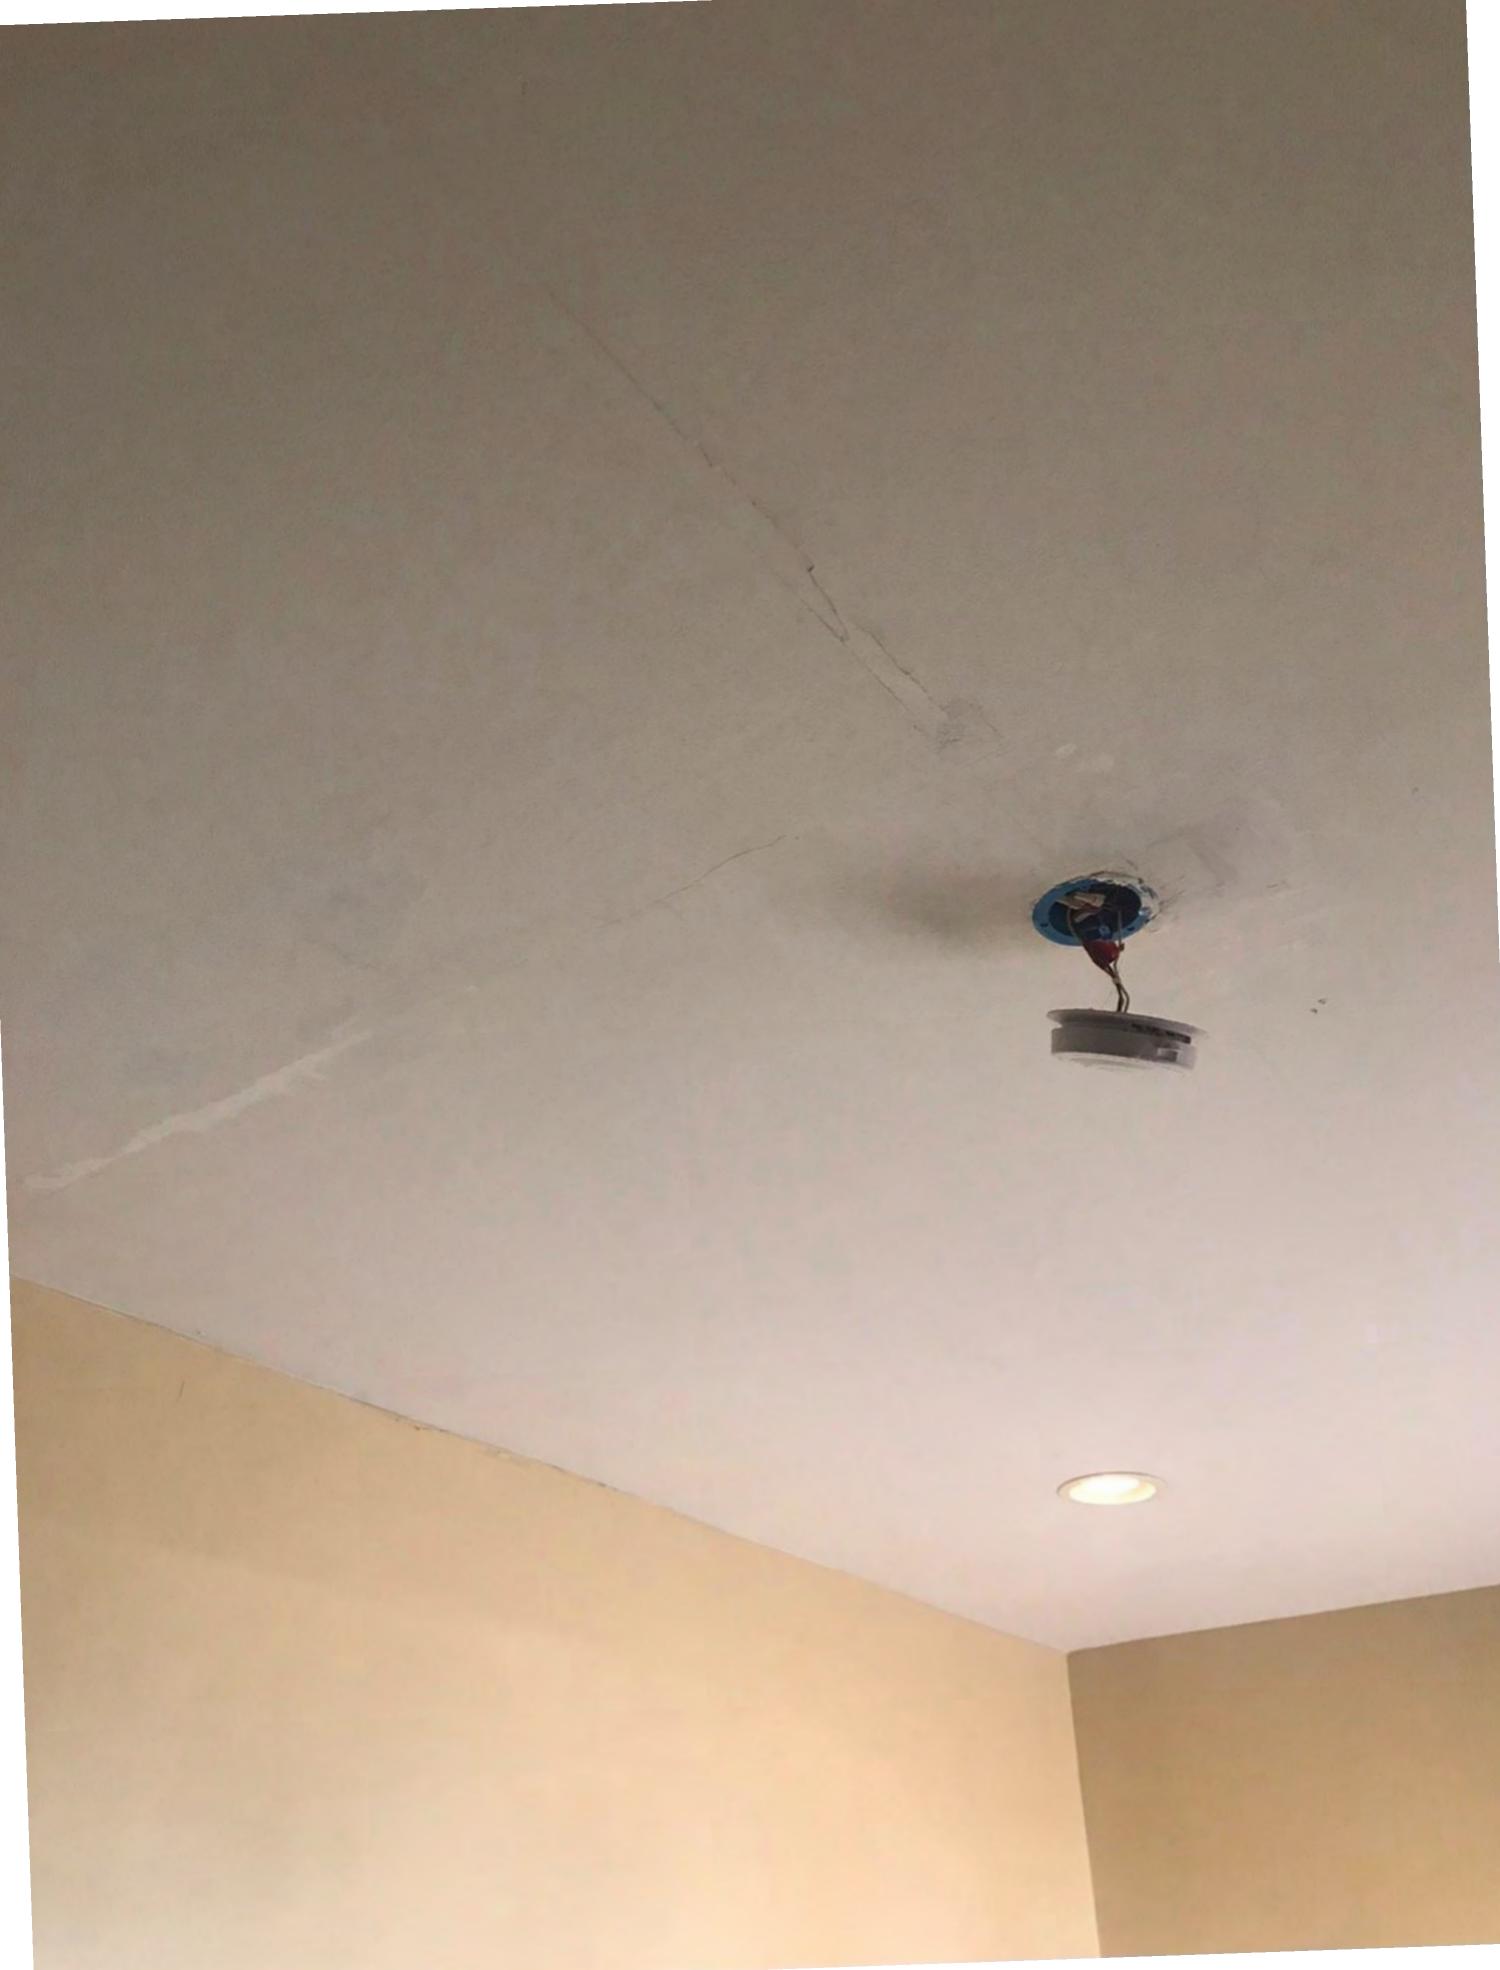

2/15/21

To HISTORIC COMMISSION, I demosed my dry Tile Ever and 2/18/21 Temeret. I Thought I anly NEEDED A pommit for THE NEW 2006 AND MATCRIAL Alter SEVERAL ESTIMATES an replacing The TILE ROOF, I Retlieved I could NOT affect the cost of doing southe existing Roof whi PAST Repair, And was leaking into my house, no The second floor. BOTTING UNDErbuyment And FOTTING boards and Mold were my immediate concerns. I AM A single woman, RAISING MY Three grond children, All under The age of five years old, and Their bralth and will bereg caused me to Remove the Existing clay TILE Roof, IN AN EFFORT TO PREVENT further JAMAGE. Alexandria Windows, Doors and Metal Rooting is SUMING TO BING AN ESTIMATE ON ANEW METAL Roof The STYLE, Color no PATEL details Acute AS Follows.

## Attic Inspection

| Thermal                               | Radiant     | Spray Foam  |                        |         |            | Average R-Value/Dry Inch<br>Batten 3.7<br>Fiberglass Wool 3.1<br>3.4 |          |
|---------------------------------------|-------------|-------------|------------------------|---------|------------|----------------------------------------------------------------------|----------|
| R-Value:                              |             |             |                        |         |            | "Cettulose<br>Vermiculite                                            | 2.2      |
| Notes:                                |             |             |                        |         |            | Foam Board<br>Polyiso<br>Icynene Foam                                | 7<br>3.6 |
| VISUAL ATTIC IN                       | SPECTION    |             |                        |         |            | Ind                                                                  | 1.6.1    |
| Leaks/Stains:                         | XYes        | □ No        | Notes M                | ANU SI  | tains M    | ader ou                                                              | ipin     |
| Rotted Wood:                          | Yes         |             | Notes:                 |         | board      | 5. Sp(1)                                                             | Hag      |
| Rusty Nails:                          | Yes         | □ No        | Notes: M               | anu.A   | llrustea   | throug                                                               | 6        |
| Mold:                                 | Yes         | □ No        | Notes:                 | Sidel   | Valls      | 0                                                                    |          |
| Broken Truss/Rafter:                  |             | □ No        | Notes: 5               | PITTI   | 19         |                                                                      |          |
| Solid Sheeting:                       | ☐ Yes       | 104No       | Notes:                 | haids   | 1          |                                                                      |          |
| Exhaust Open:                         | □ Yes       | No          | Notes:                 | 2.      | 10         | - 1                                                                  |          |
| Intake Open:                          | □ Yes       | No          | Notes:                 | 10Se    | d Ron      | E Attic                                                              |          |
| Short Circuit Vent:                   | □ Yes       | No          | Notes:                 | 1004    |            |                                                                      |          |
| Adequate Baffles:                     | □ Yes       | KNO         | Notes                  |         |            | e leaks                                                              |          |
| Bath Exhaust:<br>to Gable or Ridge    | XYes        | No          | Notes:                 | hrough  | della      |                                                                      |          |
| Kitchen Exhaust:<br>to Gable or Ridge | □ Yes       | □ No        | Notes:                 |         |            | Doubo!                                                               |          |
| Infestation:                          | □ Yes       | No          | Notes: N               | D. Man  | y spide    | rwebs                                                                |          |
| Chimney Issues:                       | □ Yes       | No          | Notes:                 | -       | / /        |                                                                      |          |
| THERMAL LEAK                          | ETECTOR     |             |                        |         |            |                                                                      |          |
| Eave: F                               | E           | 3           | Ridge: F               |         |            | _ В                                                                  |          |
| Leaks Detected:                       | Yes 🗆 No    | Notes:      |                        |         |            |                                                                      |          |
| SMOKE TEST                            |             |             | NO                     | FLOW    |            |                                                                      |          |
| Rapid Ridge Exhau                     | st 🗆 Modera | te Ridge Ex |                        |         | Soffit Exh | aust 🗆 Bl                                                            | ow Back  |
| MOISTURE METEI                        |             |             |                        |         |            |                                                                      |          |
|                                       |             | 8 10        | 12 1                   | 1 16    | 19 20      | <b>70 0</b>                                                          | 4.       |
| Wood:                                 | <u>۶</u>    |             | 12 1                   |         | 18 20      | 22 2                                                                 | 4+<br>   |
|                                       | Heal        | thy         | Unhealthy              | Dar     | iger       | Rot                                                                  |          |
| nsulation:                            | 6           | 8 10        | 12 1                   | 4 16    | 18 20      | 22 2                                                                 | 4+       |
| ())))                                 | Heal        | L           | 12 1<br>L<br>Unhealthy | J L Dar |            | Rot                                                                  | L        |
| E                                     | , insur     | ,           | Sinisanity             | Dai     | 901        | NOL                                                                  |          |
|                                       |             |             |                        |         |            |                                                                      |          |
| IUMIDITY PEN                          |             |             |                        |         |            |                                                                      |          |