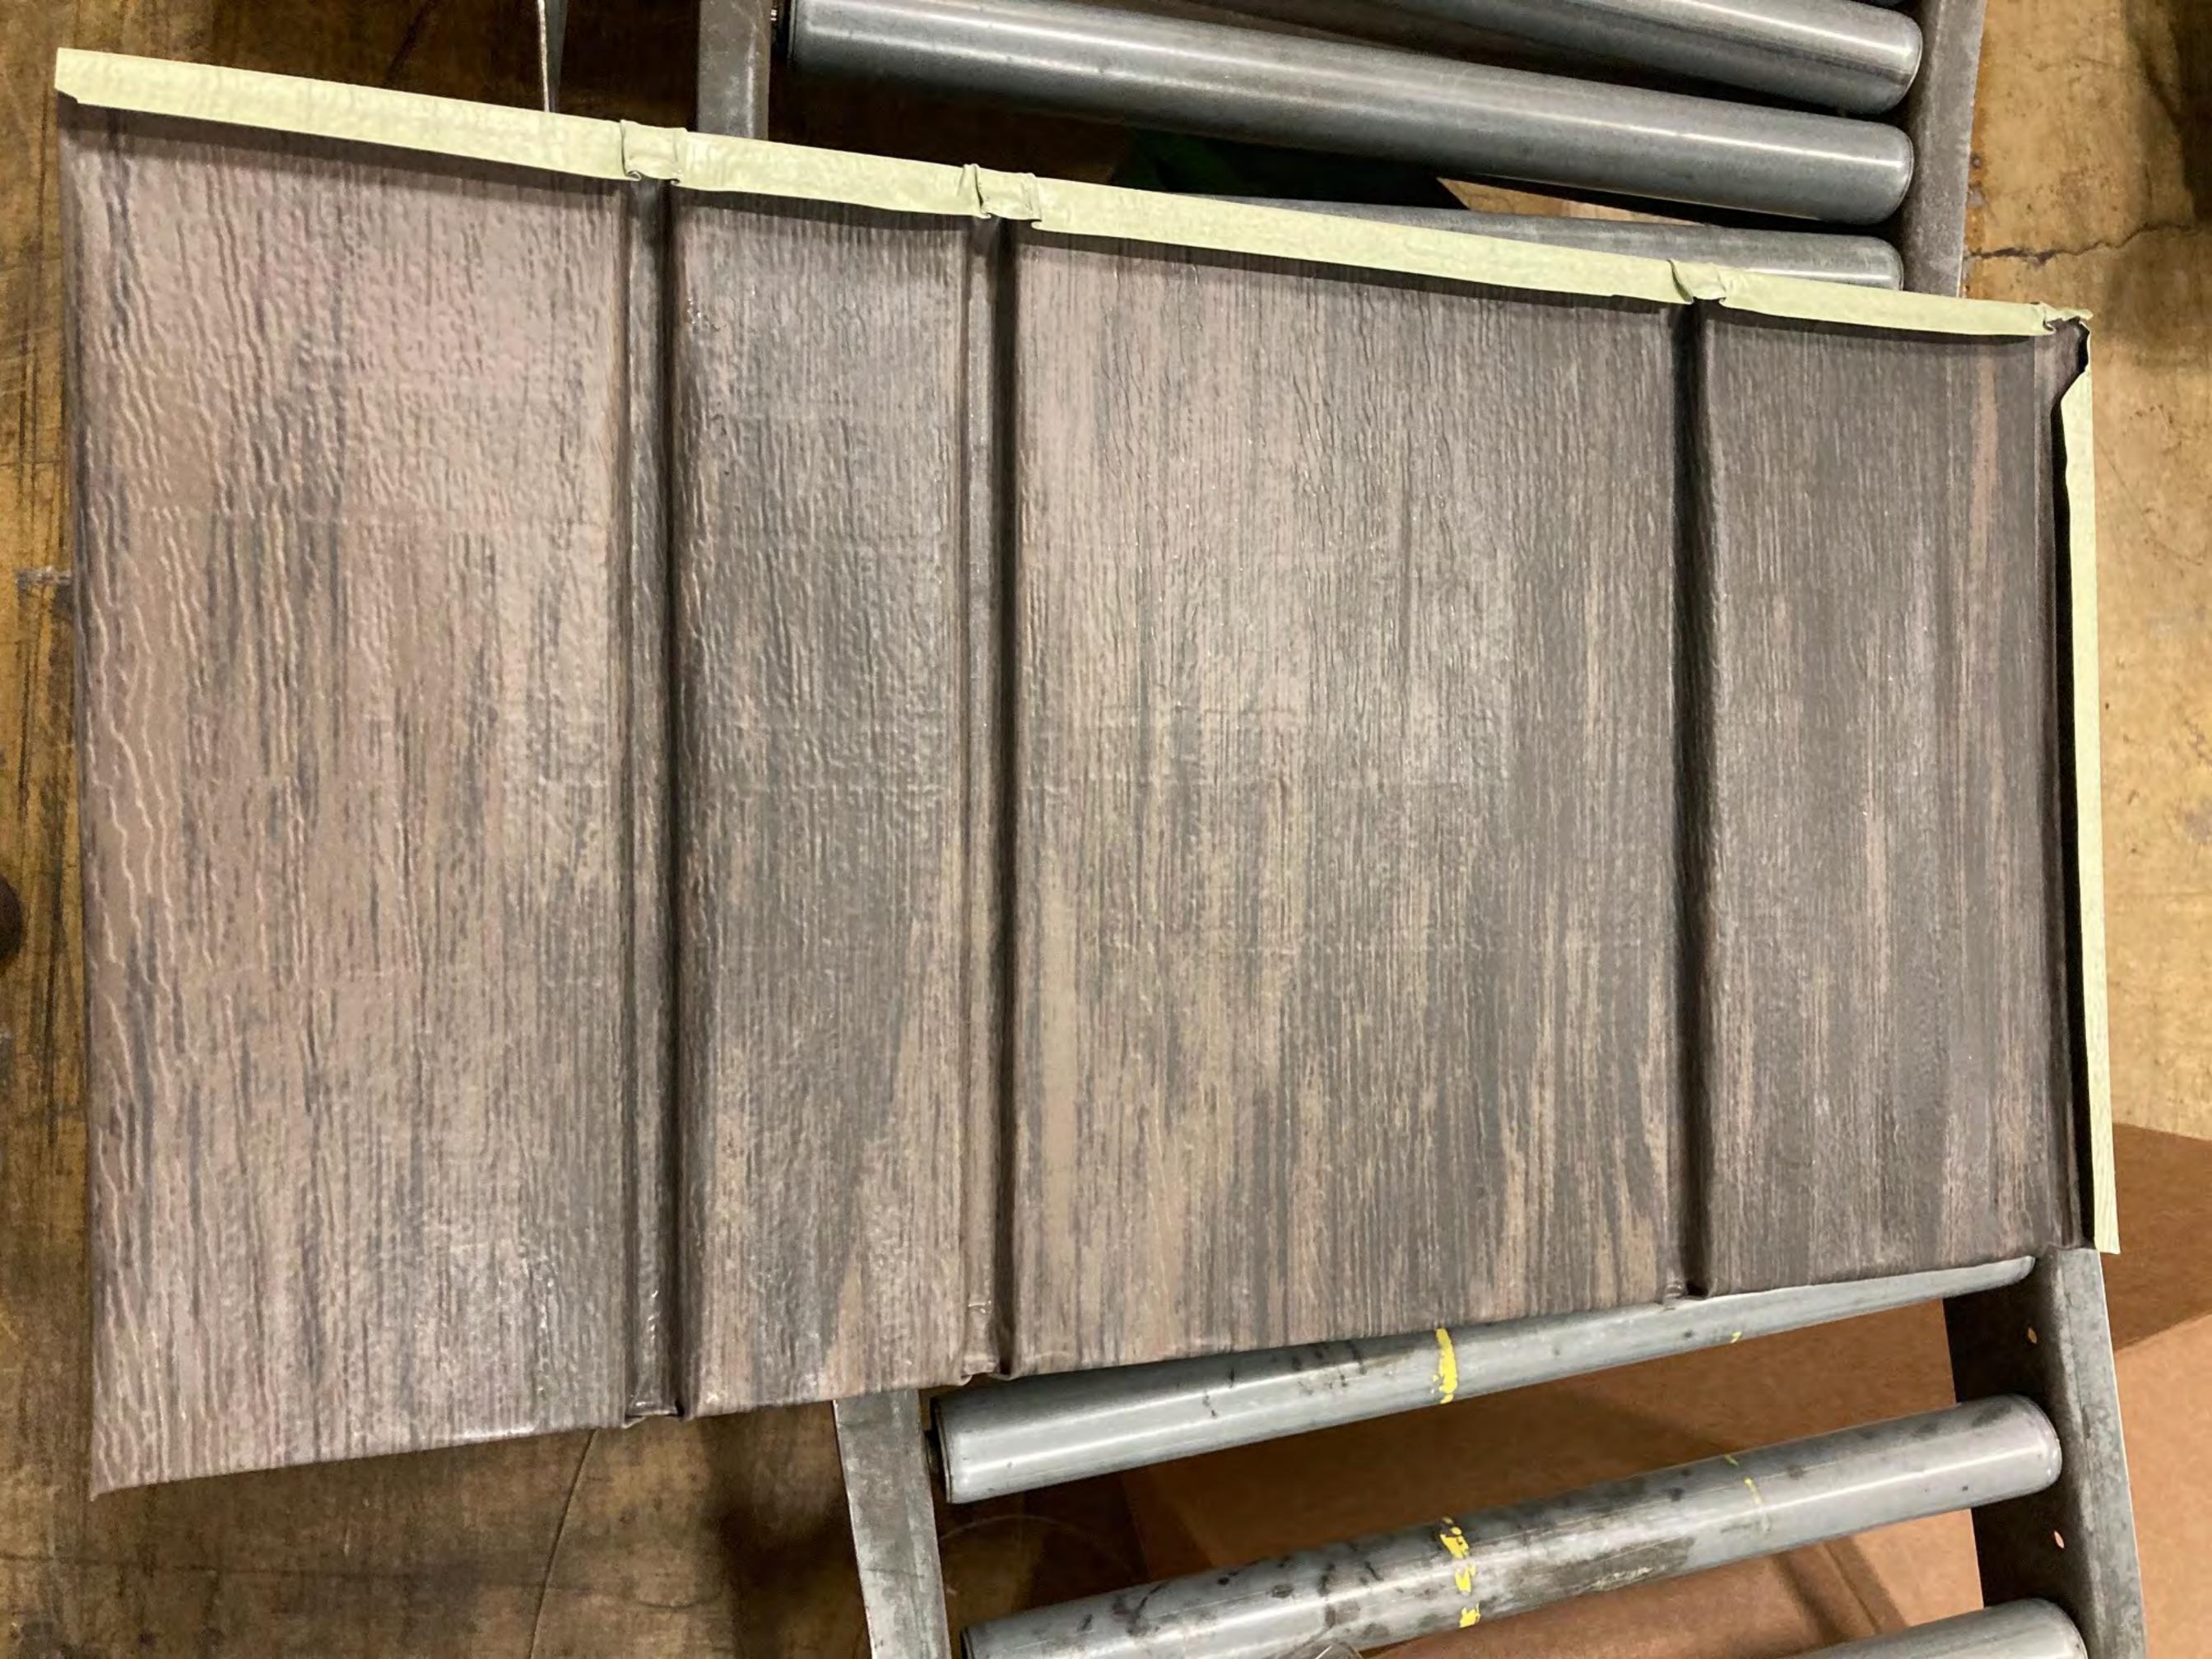

• The removal of the green, clay barrel tile roof and the installation of Great American Steel Shake roof panels, color: Weathered Cedar.

Please be advised that a permit applicant that is aggrieved by a decision of the Detroit Historic District Commission concerning a permit application may file an appeal with the Michigan Department of Attorney General. Within sixty (60) days of your receipt of this notice, an appeal may be filed with:

CEDAR METAL SHINGLES Color - WEATHERED CEDAR PANEL DETAILS -PADEL EXPOSURE 12×24 Weight Per Square - 90 pounds Product Material - G-90, Galvanizio Storen FASTENING Detail - Four-way Interlocking Ponels w/clips for concerled fastoners The Roof comes with a liftime worrenty I will include a detailed breakdown From The Company once founded.