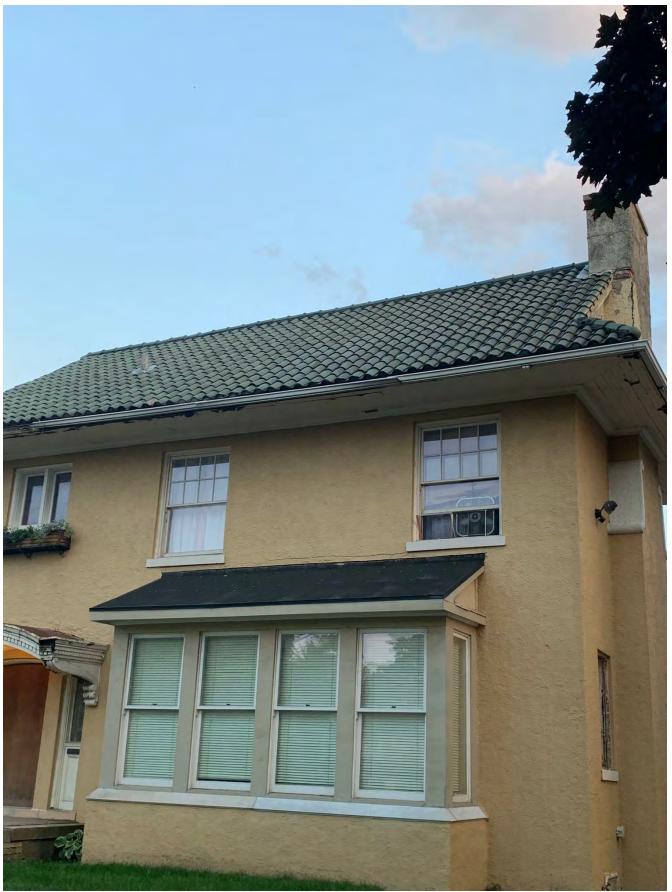

The photographs on the following pages were taken by HDC staff in February 2021.

North and east (side) elevations

North and west (side) elevations

West/Side elevation, one story flat roofed structure is attached one-story garage.

• The removal of the green, clay barrel tile roof and the installation of Great American Steel Shake roof panels, color: Weathered Cedar.

Please be advised that a permit applicant that is aggrieved by a decision of the Detroit Historic District Commission concerning a permit application may file an appeal with the Michigan Department of Attorney General. Within sixty (60) days of your receipt of this notice, an appeal may be filed with: