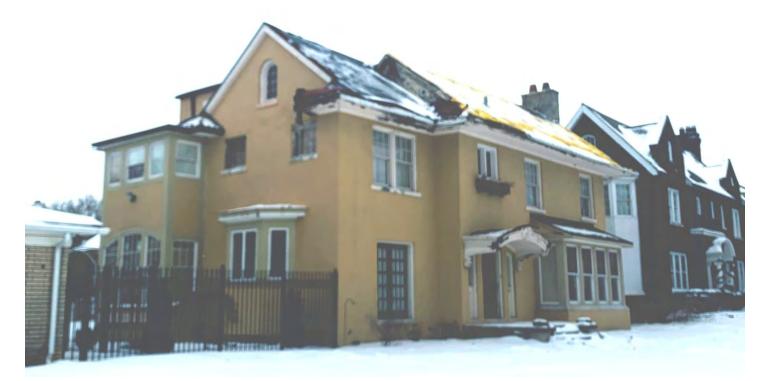

The photographs on the following pages were taken by HDC staff in February 2021.

North and east (side) elevations

North and west (side) elevations

West/Side elevation, one story flat roofed structure is attached one-story garage.