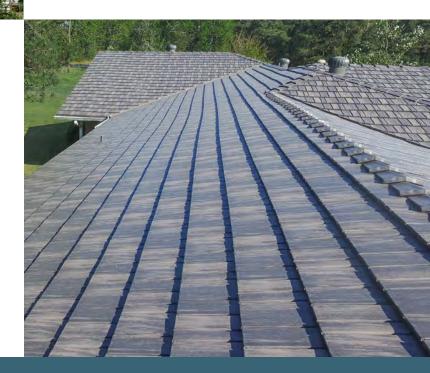

• The removal of the green, clay barrel tile roof and the installation of Great American Steel Shake roof panels, color: Weathered Cedar.

Please be advised that a permit applicant that is aggrieved by a decision of the Detroit Historic District Commission concerning a permit application may file an appeal with the Michigan Department of Attorney General. Within sixty (60) days of your receipt of this notice, an appeal may be filed with:

CEDAR METAL SHINGLES Color - WEATHERED CEDAR PANEL DETAILS -PADEL EXPOSURE 12×24 Weight Per Square - 90 pounds Product Material - G-90, Galvanizio Storen FASTENING Detail - Four-way Interlocking Ponels w/clips for concerled fastoners The Roof comes with a liftime worrenty I will include a detailed breakdown From The Company once founded.