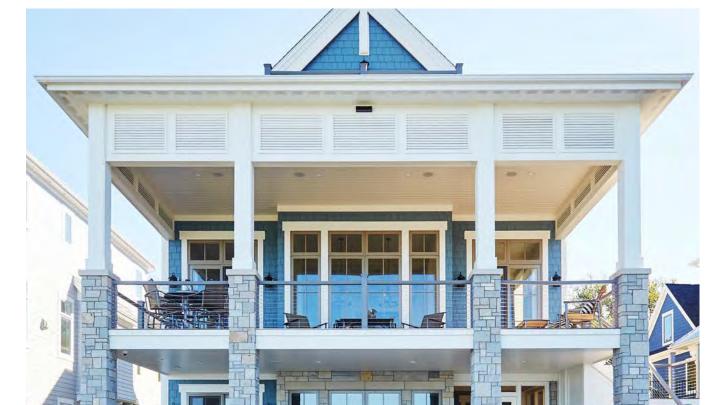

• The removal of the green, clay barrel tile roof and the installation of Great American Steel Shake roof panels, color: Weathered Cedar.

Please be advised that a permit applicant that is aggrieved by a decision of the Detroit Historic District Commission concerning a permit application may file an appeal with the Michigan Department of Attorney General. Within sixty (60) days of your receipt of this notice, an appeal may be filed with:

The photographs on the following pages were taken by HDC staff in February 2021.

North and east (side) elevations

North and west (side) elevations

West/Side elevation, one story flat roofed structure is attached one-story garage.