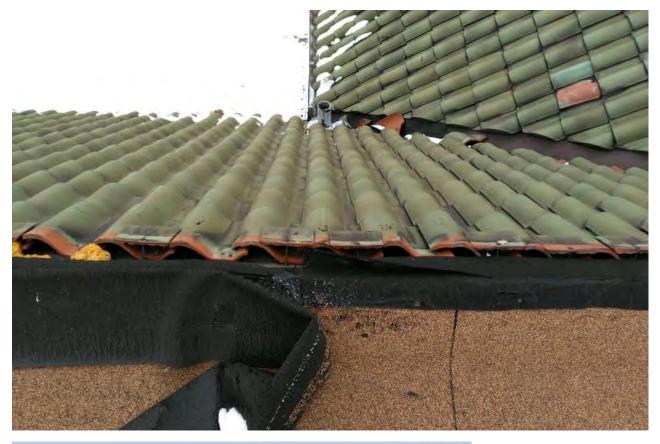

• The removal of the green, clay barrel tile roof and the installation of Great American Steel Shake roof panels, color: Weathered Cedar.

Please be advised that a permit applicant that is aggrieved by a decision of the Detroit Historic District Commission concerning a permit application may file an appeal with the Michigan Department of Attorney General. Within sixty (60) days of your receipt of this notice, an appeal may be filed with:

Soffit Chimney 9-10

Missing Tile Detail2 9-10

Missing Tile Detail 3 9-10

Roof Overhang 9-10

Front 3 9-10

Gable Side 9-10

Corner Details 9-10

Front Angle 9-10

Front Windows 9-10

Front2 9-10

Garage 9-10

Rear 9-10

Missing Tile 9-10

APPLICANT PHOTOS – Photo names provided by applicant

CONSTRUCTION CO., INC.

committed to the finest worknowship in the unlaster