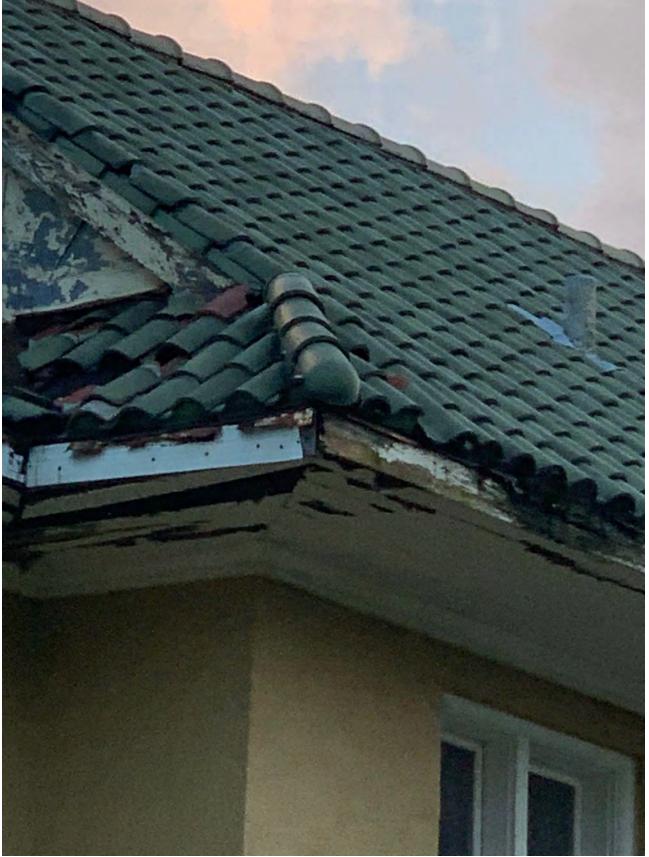

Soffit Chimney 9-10

Missing Tile Detail2 9-10

Missing Tile Detail 3 9-10

Roof Overhang 9-10

Front 3 9-10

Gable Side 9-10

Corner Details 9-10

Front Angle 9-10