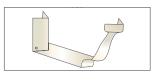

| FITTINGS |                     |                     |              |                                          |                                          |              |
|----------|---------------------|---------------------|--------------|------------------------------------------|------------------------------------------|--------------|
|          | 40                  | 41                  |              | 42                                       |                                          | 43           |
| PROFILE  | RAKES               | END BAND            |              | EAVES                                    |                                          | TOP FIXTURE  |
|          | Rolled Rake         |                     | Eave Closure | Barrel Eave Pan*                         | Closed Eave                              |              |
| Length   | 18 3/8″             | 18 <sup>3/8</sup> ″ | 8 1/4″       | 18 <sup>3/8</sup> "                      | 18 <sup>3/8</sup> "                      | 5″           |
| Exposure | 15 <sup>3/8</sup> ″ | 15 <sup>3/8</sup> ″ | 8 1/4″       | 8 <sup>1/4</sup> " x 15 <sup>3/8</sup> " | 8 <sup>1/4</sup> " x 15 <sup>3/8</sup> " | 8 1/4‴       |
| Weight   | 6.8 lbs./pc.        | 4.6 lbs./pc.        | 1.2 lbs./pc. | 9.0 lbs./pc.                             | 8.0 lbs./pc.                             | 1.2 lbs./pc. |