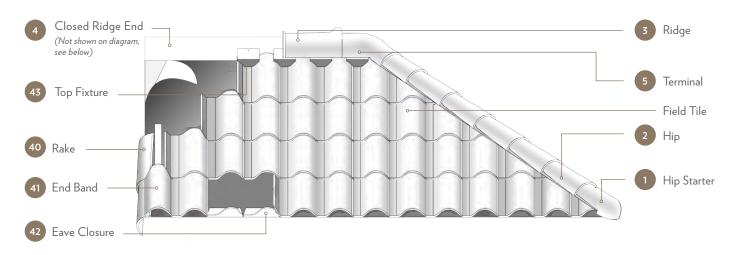

# LUDOWICI°

| HIP & RIDGE                                 |                  |               | Visit www.ludo <sup>,</sup> | wici.com to download a   | detailed product sheet             | on Hip, Ridge and Dec                    | orative Hip Starters.            |
|---------------------------------------------|------------------|---------------|-----------------------------|--------------------------|------------------------------------|------------------------------------------|----------------------------------|
| PROFILE                                     | 1<br>HIP STARTER | 2<br>HIP      | 3<br>RIDGE                  | 4<br>CLOSED<br>RIDGE END |                                    | 5<br>TERMINAL                            |                                  |
| Circular Cover<br>Hip & Ridge<br>Trim Group | CC-Hip Starter   | CC-Hip        | CC-Ridge                    | CC-Closed Ridge End      | CC-2 Hip 1 Ridge<br>Terminal       | CC-Low Bump<br>2 Hip 1 Ridge Terminal    |                                  |
| #102/#206<br>Hip & Ridge<br>Trim Group      | #152 Hip Starter | #102 Hip Roll | #206 Ridge                  | #206<br>Closed Ridge End | #102/#206<br>2 Hip 1 RidgeTerminal | #405 High Bump<br>2 Hip 1 Ridge Terminal | #406 High Bump<br>Gable Terminal |

| FITTINGS |                     |                     |              |                                          |                                          |              |
|----------|---------------------|---------------------|--------------|------------------------------------------|------------------------------------------|--------------|
|          | 40                  | 41                  |              | 42                                       |                                          | 43           |
| PROFILE  | RAKES               | END BAND            |              | EAVES                                    |                                          | TOP FIXTURE  |
|          | Rolled Rake         |                     | Eave Closure | Barrel Eave Pan*                         | Closed Eave                              |              |
| Length   | 18 3/8″             | 18 <sup>3/8</sup> ″ | 8 1/4″       | 18 <sup>3/8</sup> "                      | 18 <sup>3/8</sup> "                      | 5″           |
| Exposure | 15 <sup>3/8</sup> ″ | 15 <sup>3/8</sup> ″ | 8 1/4″       | 8 <sup>1/4</sup> " x 15 <sup>3/8</sup> " | 8 <sup>1/4</sup> " x 15 <sup>3/8</sup> " | 8 1/4‴       |
| Weight   | 6.8 lbs./pc.        | 4.6 lbs./pc.        | 1.2 lbs./pc. | 9.0 lbs./pc.                             | 8.0 lbs./pc.                             | 1.2 lbs./pc. |