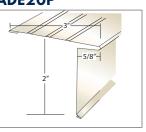

# LUDOWICI°

| HIP & RIDGE                                 |                  |               | Visit www.ludo <sup>,</sup> | wici.com to download a   | detailed product sheet             | on Hip, Ridge and Dec                    | orative Hip Starters.            |
|---------------------------------------------|------------------|---------------|-----------------------------|--------------------------|------------------------------------|------------------------------------------|----------------------------------|
| PROFILE                                     | 1<br>HIP STARTER | 2<br>HIP      | 3<br>RIDGE                  | 4<br>CLOSED<br>RIDGE END |                                    | 5<br>TERMINAL                            |                                  |
| Circular Cover<br>Hip & Ridge<br>Trim Group | CC-Hip Starter   | CC-Hip        | CC-Ridge                    | CC-Closed Ridge End      | CC-2 Hip 1 Ridge<br>Terminal       | CC-Low Bump<br>2 Hip 1 Ridge Terminal    |                                  |
| #102/#206<br>Hip & Ridge<br>Trim Group      | #152 Hip Starter | #102 Hip Roll | #206 Ridge                  | #206<br>Closed Ridge End | #102/#206<br>2 Hip 1 RidgeTerminal | #405 High Bump<br>2 Hip 1 Ridge Terminal | #406 High Bump<br>Gable Terminal |

| FITTINGS |                     |                     |              |                                          |                                          |              |
|----------|---------------------|---------------------|--------------|------------------------------------------|------------------------------------------|--------------|
|          | 40                  | 41                  |              | 42                                       |                                          | 43           |
| PROFILE  | RAKES               | END BAND            |              | EAVES                                    |                                          | TOP FIXTURE  |
|          | Rolled Rake         |                     | Eave Closure | Barrel Eave Pan*                         | Closed Eave                              |              |
| Length   | 18 3/8″             | 18 <sup>3/8</sup> ″ | 8 1/4″       | 18 <sup>3/8</sup> "                      | 18 <sup>3/8</sup> "                      | 5″           |
| Exposure | 15 <sup>3/8</sup> ″ | 15 <sup>3/8</sup> ″ | 8 1/4″       | 8 <sup>1/4</sup> " x 15 <sup>3/8</sup> " | 8 <sup>1/4</sup> " x 15 <sup>3/8</sup> " | 8 1/4‴       |
| Weight   | 6.8 lbs./pc.        | 4.6 lbs./pc.        | 1.2 lbs./pc. | 9.0 lbs./pc.                             | 8.0 lbs./pc.                             | 1.2 lbs./pc. |