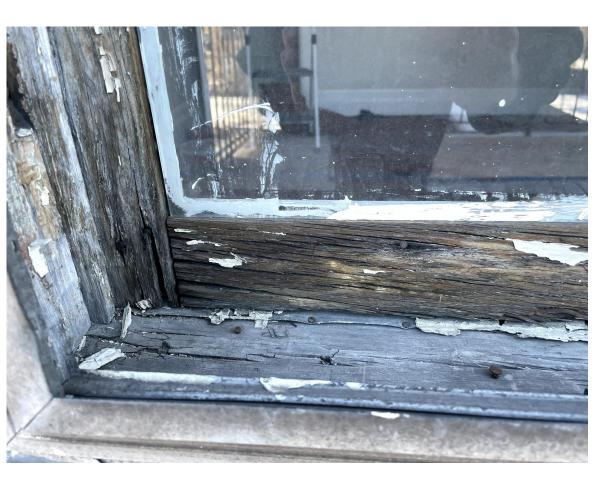

# 1773 Parker St - Window Replacements and External Repairs

This file details window replacement and external repairs at 1773 Parker St. A number of the existing windows are in extremely poor condition and the owner is seeking approval for replacements and repairs where applicable. This file includes photos, dimensions, descriptions of the existing windows and cut sheets for the proposed new windows.