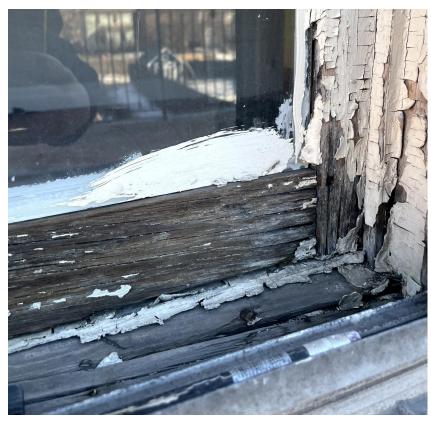

# 1773 Parker St - Window Replacements and External Repairs

This file details window replacement and external repairs at 1773 Parker St. A number of the existing windows are in extremely poor condition and the owner is seeking approval for replacements and repairs where applicable. This file includes photos, dimensions, descriptions of the existing windows and cut sheets for the proposed new windows.