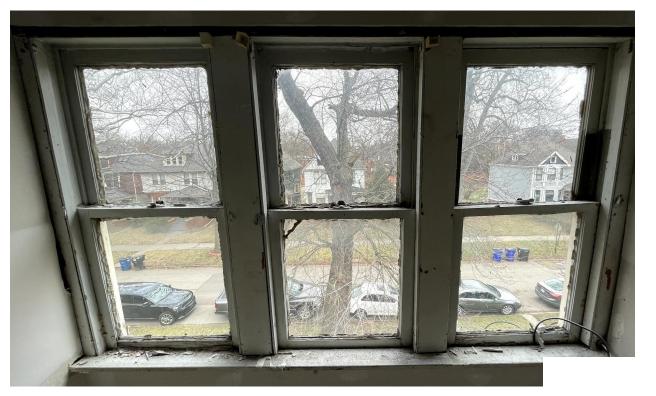

# Side/South Elevation

Window L (28.5" x 65.5"), wood double hung window.

Storm window has broken glass on the lower panel - **only storm window** to be replaced.