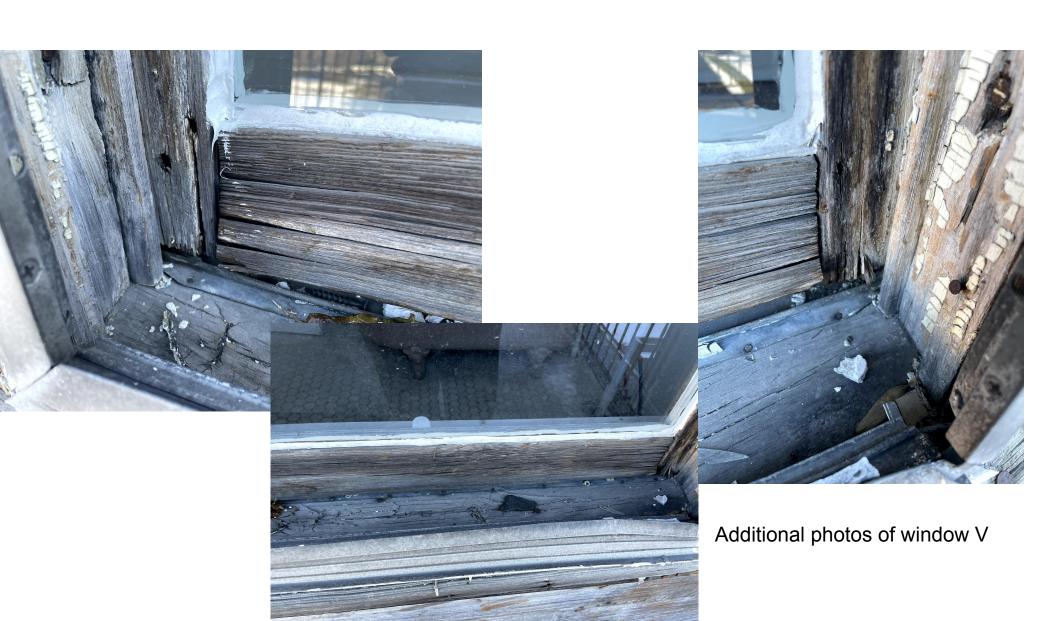

# 1773 Parker St - Window Replacements and External Repairs

This file details window replacement and external repairs at 1773 Parker St. A number of the existing windows are in extremely poor condition and the owner is seeking approval for replacements and repairs where applicable. This file includes photos, dimensions, descriptions of the existing windows and cut sheets for the proposed new windows.