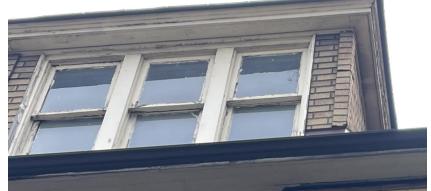

# Side/South Elevation

Window L (28.5" x 65.5"), wood double hung window.

Storm window has broken glass on the lower panel - **only storm window** to be replaced.