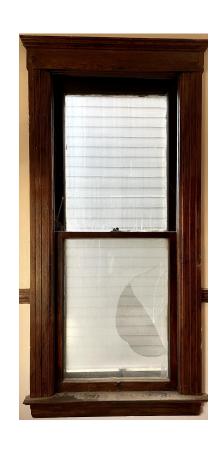

# Side/South Elevation

Window L (28.5" x 65.5"), wood double hung window.

Storm window has broken glass on the lower panel - **only storm window** to be replaced.