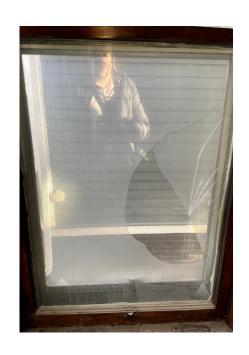

# Side/South Elevation

Window L (28.5" x 65.5"), wood double hung window.

Storm window has broken glass on the lower panel - **only storm window** to be replaced.