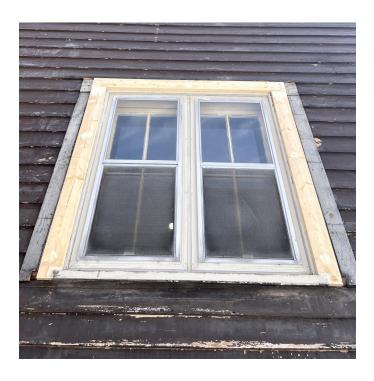

# Window A-1 (52" x 46") - Side/North Elevation

**Only storm windows** to be replaced, lower glass is broken on the storm pictured to the right. It is unclear why there are vertical muntin bars on these windows while the rest in the house are clear glass.