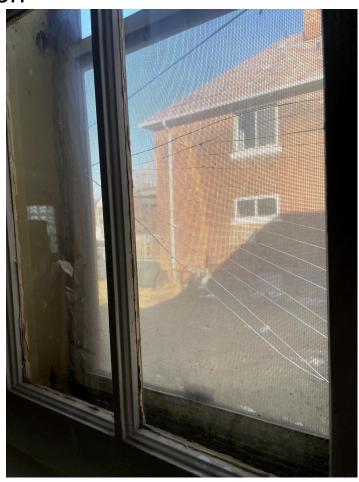

# Window A-1 (52" x 46") - Side/North Elevation

**Only storm windows** to be replaced, lower glass is broken on the storm pictured to the right. It is unclear why there are vertical muntin bars on these windows while the rest in the house are clear glass.