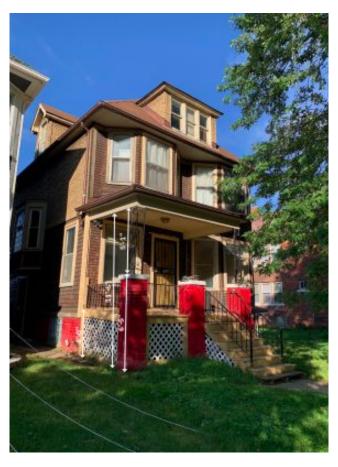

# 1773 Parker St - Window Replacements and External Repairs

This file details window replacement and external repairs at 1773 Parker St. A number of the existing windows are in extremely poor condition and the owner is seeking approval for replacements and repairs where applicable. This file includes photos, dimensions, descriptions of the existing windows and cut sheets for the proposed new windows.

# **Existing Photographs**

Existing Photographs

There are currently not plans to replace any of the first or second floor windows.