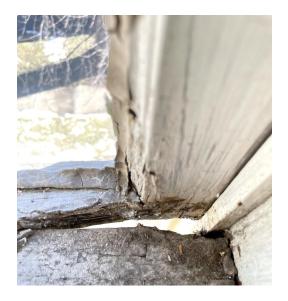

# 1773 Parker St - Window Replacements and External Repairs

This file details window replacement and external repairs at 1773 Parker St. A number of the existing windows are in extremely poor condition and the owner is seeking approval for replacements and repairs where applicable. This file includes photos, dimensions, descriptions of the existing windows and cut sheets for the proposed new windows.

# **Existing Photographs**

Existing Photographs

There are currently not plans to replace any of the first or second floor windows.