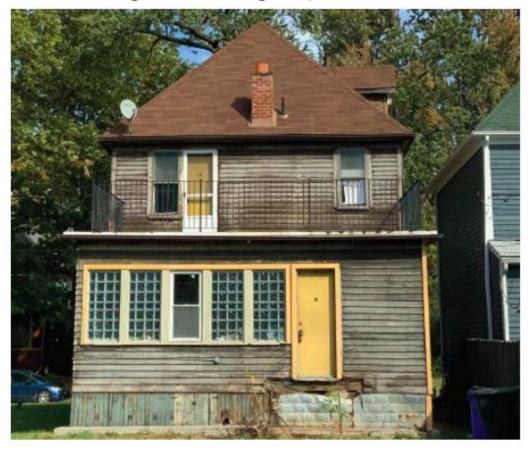

# 1773 Parker St - Window Replacements and External Repairs

This file details window replacement and external repairs at 1773 Parker St. A number of the existing windows are in extremely poor condition and the owner is seeking approval for replacements and repairs where applicable. This file includes photos, dimensions, descriptions of the existing windows and cut sheets for the proposed new windows.

# **Existing Photographs**

Existing Photographs

There are currently not plans to replace any of the first or second floor windows.