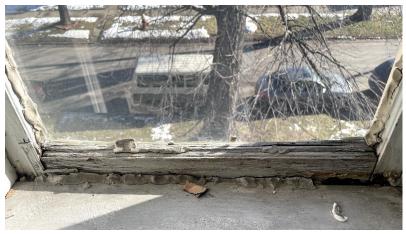

# 1773 Parker St - Window Replacements and External Repairs

This file details window replacement and external repairs at 1773 Parker St. A number of the existing windows are in extremely poor condition and the owner is seeking approval for replacements and repairs where applicable. This file includes photos, dimensions, descriptions of the existing windows and cut sheets for the proposed new windows.

# **Existing Photographs**

Existing Photographs

There are currently not plans to replace any of the first or second floor windows.