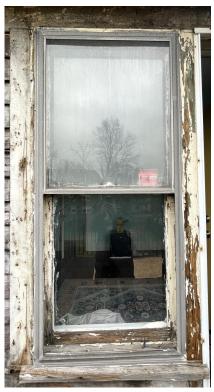

# Side/South Elevation

Window L (28.5" x 65.5"), wood double hung window.

Storm window has broken glass on the lower panel - **only storm window** to be replaced.