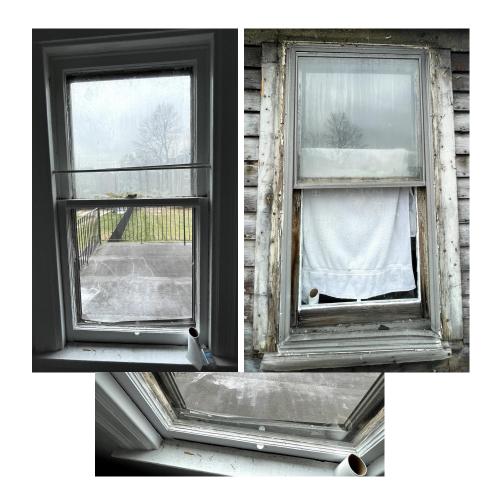

# **Existing Photographs**

Existing Photographs

There are currently not plans to replace any of the first or second floor windows.