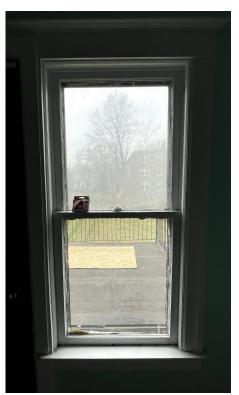

# Window A-1 (52" x 46") - Side/North Elevation

**Only storm windows** to be replaced, lower glass is broken on the storm pictured to the right. It is unclear why there are vertical muntin bars on these windows while the rest in the house are clear glass.