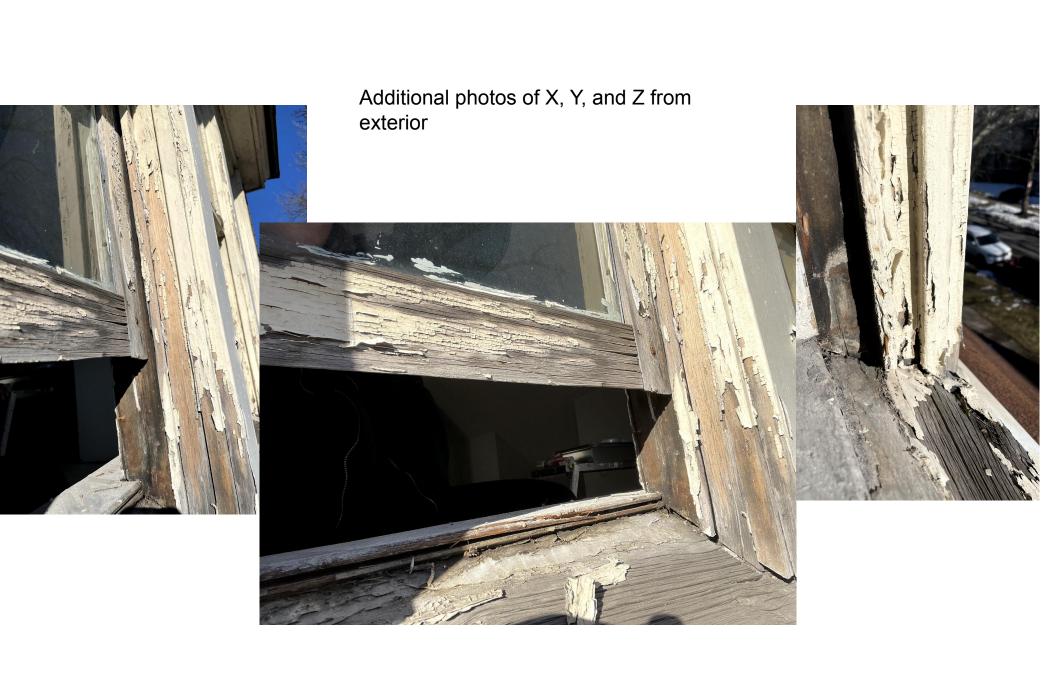

# 1773 Parker St - Window Replacements and External Repairs

This file details window replacement and external repairs at 1773 Parker St. A number of the existing windows are in extremely poor condition and the owner is seeking approval for replacements and repairs where applicable. This file includes photos, dimensions, descriptions of the existing windows and cut sheets for the proposed new windows.