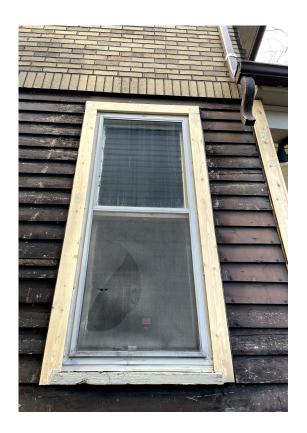

# Side/South Elevation

Window L (28.5" x 65.5"), wood double hung window.

Storm window has broken glass on the lower panel - **only storm window** to be replaced.