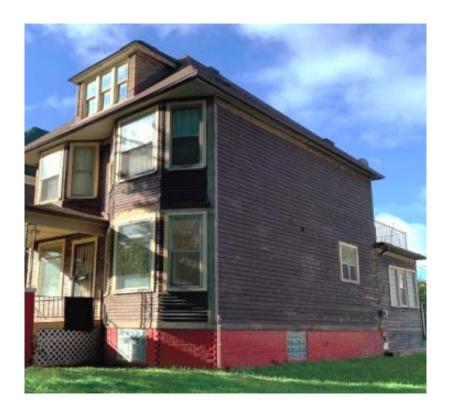

# Side/South Elevation

Window L (28.5" x 65.5"), wood double hung window.

Storm window has broken glass on the lower panel - **only storm window** to be replaced.