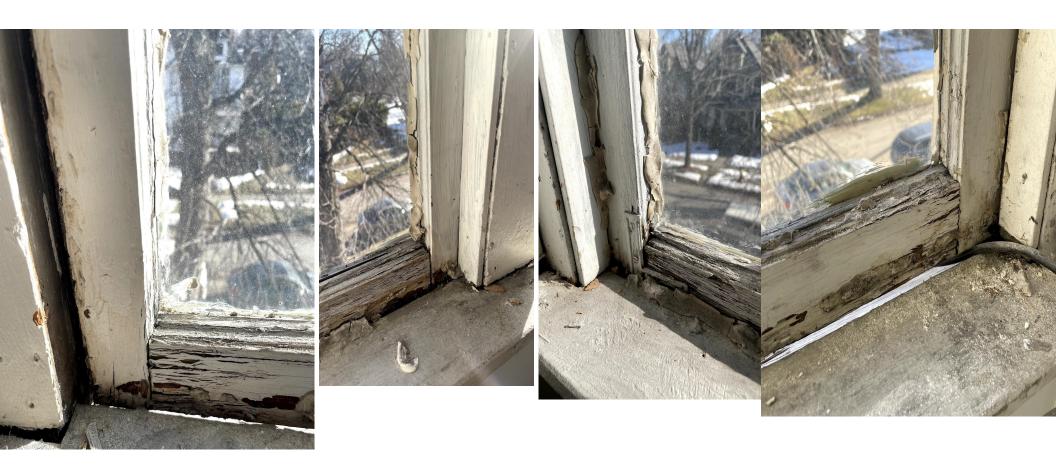

# 1773 Parker St - Window Replacements and External Repairs

This file details window replacement and external repairs at 1773 Parker St. A number of the existing windows are in extremely poor condition and the owner is seeking approval for replacements and repairs where applicable. This file includes photos, dimensions, descriptions of the existing windows and cut sheets for the proposed new windows.

# **Existing Photographs**

Existing Photographs

There are currently not plans to replace any of the first or second floor windows.