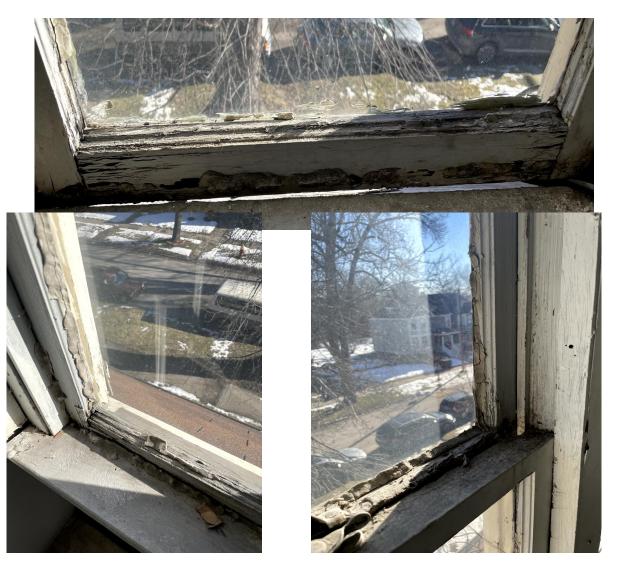

# 1773 Parker St - Window Replacements and External Repairs

This file details window replacement and external repairs at 1773 Parker St. A number of the existing windows are in extremely poor condition and the owner is seeking approval for replacements and repairs where applicable. This file includes photos, dimensions, descriptions of the existing windows and cut sheets for the proposed new windows.

# **Existing Photographs**

Existing Photographs

There are currently not plans to replace any of the first or second floor windows.