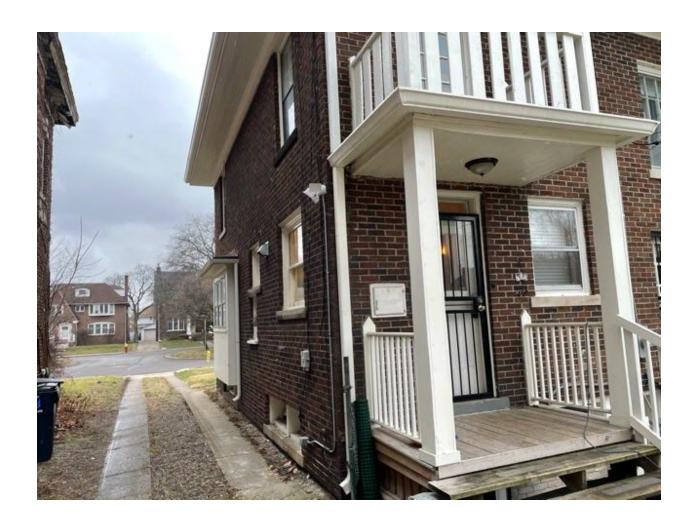

#### **Existing Conditions:**

Our existing fence includes a 6ft tall wooden fence at the rear of the property, and 4' chain link fence along both sides of the property. There is a small section on the west side of the property that includes 6' chain link fencing. Currently no gate on the driveway.

#### West side:

West side chain link tall section:

East side: