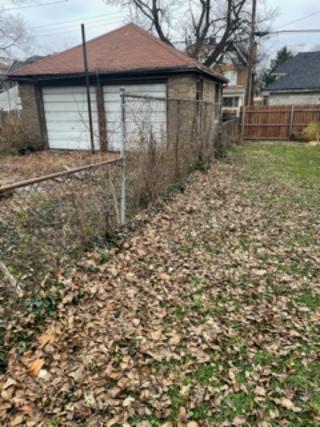

#### **Existing Conditions:**

Our existing fence includes a 6ft tall wooden fence at the rear of the property, and 4' chain link fence along both sides of the property. There is a small section on the west side of the property that includes 6' chain link fencing. Currently no gate on the driveway.

#### West side:

West side chain link tall section:

East side:

## Garage: