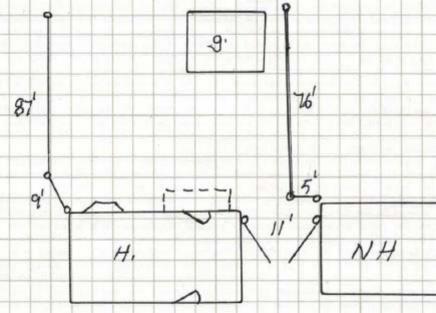

- o Located near the rear (northeast) corner of the house
- o 11' wide (two 5'-6" panels)
- o Wrought-iron style aluminum gate with arch at the center.
- o 6'-0" high at the posts (ends) of the gate arching to 7'-0" high at the center where the gate panels meet.
- o Gate panels to be on electric openers.
- Replace existing chain-link fence at east and west side yards with new wood fencing (6'-0" high) to match existing wood fencing at rear property line.

#### Scope of Work:

- Replace existing chain link with wooden fence, matching the existing fence at the rear.
- Install new Aluminum gate across the driveway
  - o 6' tall at posts
  - o 7' tall at middle of arch
  - o 11' Wide
  - Pickets ¾" x ¾"
- Install electric openers for the gate