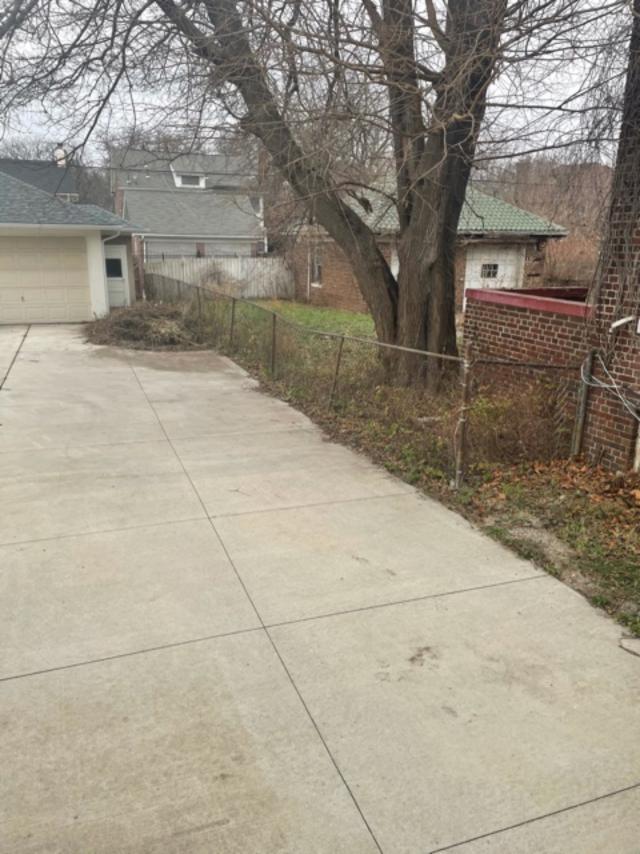

#### **Existing Conditions:**

Our existing fence includes a 6ft tall wooden fence at the rear of the property, and 4' chain link fence along both sides of the property. There is a small section on the west side of the property that includes 6' chain link fencing. Currently no gate on the driveway.

## Garage: