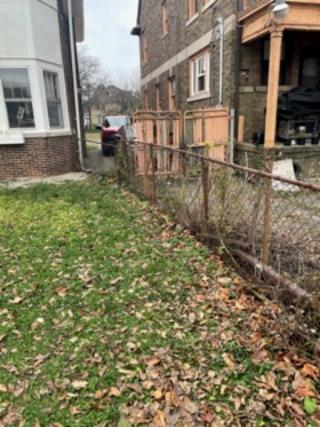

#### **Existing Conditions:**

Our existing fence includes a 6ft tall wooden fence at the rear of the property, and 4' chain link fence along both sides of the property. There is a small section on the west side of the property that includes 6' chain link fencing. Currently no gate on the driveway.

#### West side:

West side chain link tall section:

East side: