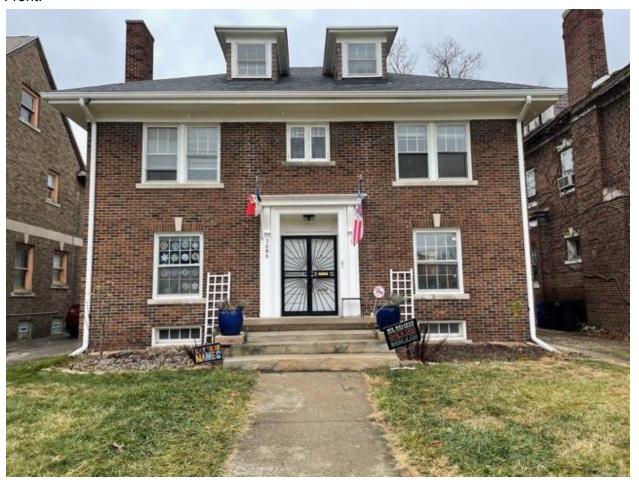

xisting fence includes a 6ft tall wooden fence at the rear of the property, and 4' chain link fence along both sides of the property. There is a small section on the west side of the property that includes 6' chain link fencing. Currently no gate on the driveway.

#### West side:



West side chain link tall section:



East side:



#### Driveway:



#### Scope of Work:

- Replace existing chain link with wooden fence, matching the existing fence at the rear.
- Install new Aluminum gate across the driveway
  - o 6' tall at posts
  - o 7' tall at middle of arch
  - o 11' Wide
  - Pickets ¾" x ¾"
- Install electric openers for the gate

#### Proposed material for new fence:



Proposed gate specifications, will be commercial grade.



### Proposed Gate Design:

















#### Front:







#### Rear:







## Garage: