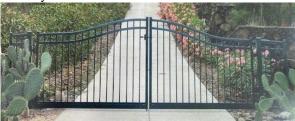

- Install new gate running from west elevation of the property at 1686 Chicago east across the driveway to the east elevation of the neighboring property to the east. Details of the gate include:
  - o Gate Style EFF-20

- o Located near the rear (northeast) corner of the house
- o 11' wide (two 5'-6" panels)
- o Wrought-iron style aluminum gate with arch at the center.
- o 6'-0" high at the posts (ends) of the gate arching to 7'-0" high at the center where the gate panels meet.
- o Gate panels to be on electric openers.
- Replace existing chain-link fence at east and west side yards with new wood fencing (6'-0" high) to match existing wood fencing at rear property line.

### Proposed Gate Design:

#### Front: