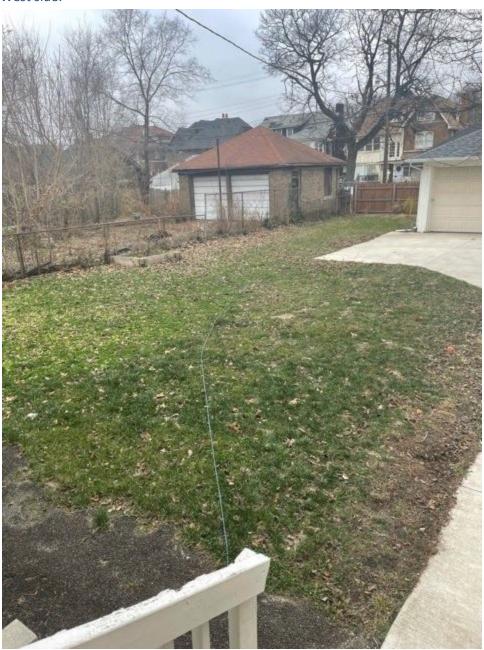

#### **Existing Conditions:**

Our existing fence includes a 6ft tall wooden fence at the rear of the property, and 4' chain link fence along both sides of the property. There is a small section on the west side of the property that includes 6' chain link fencing. Currently no gate on the driveway.

#### Driveway: