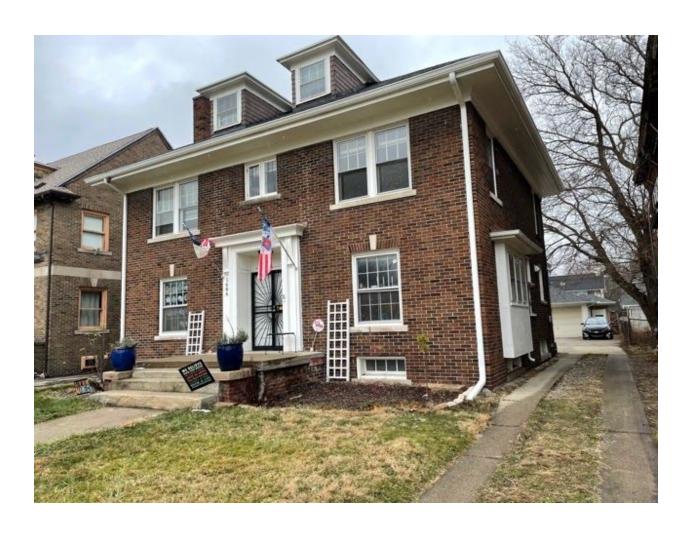

#### **Existing Conditions:**

Our existing fence includes a 6ft tall wooden fence at the rear of the property, and 4' chain link fence along both sides of the property. There is a small section on the west side of the property that includes 6' chain link fencing. Currently no gate on the driveway.

#### Front: