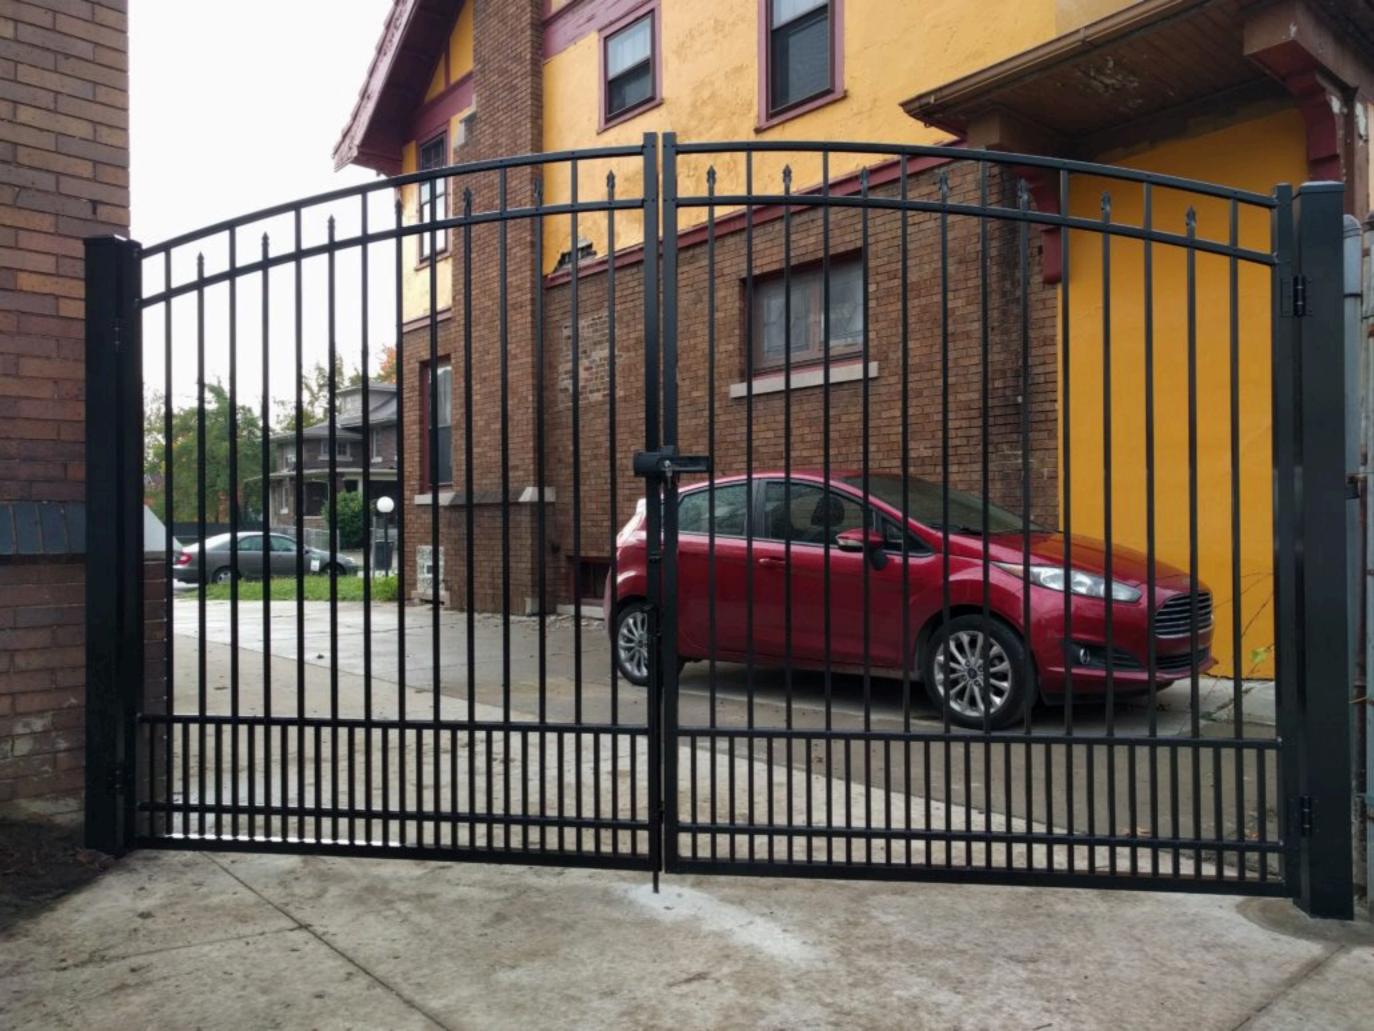

#### Scope of Work:

- Replace existing chain link with wooden fence, matching the existing fence at the rear.
- Install new Aluminum gate across the driveway
  - o 6' tall at posts
  - o 7' tall at middle of arch
  - o 11' Wide
  - Pickets ¾" x ¾"
- Install electric openers for the gate

#### Proposed material for new fence:

Proposed gate specifications, will be commercial grade.

### Proposed Gate Design: