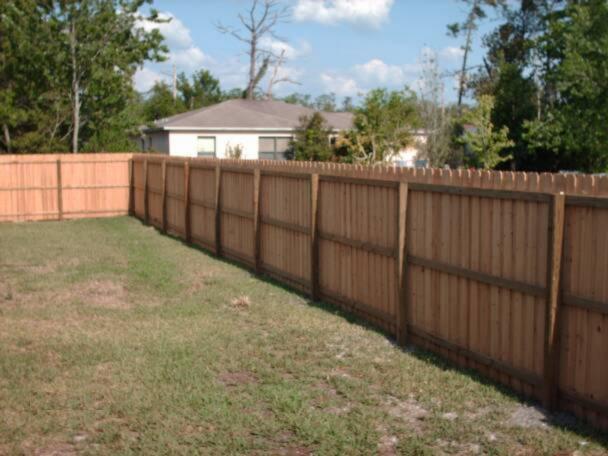

#### **Existing Conditions:**

Our existing fence includes a 6ft tall wooden fence at the rear of the property, and 4' chain link fence along both sides of the property. There is a small section on the west side of the property that includes 6' chain link fencing. Currently no gate on the driveway.

#### Scope of Work:

- Replace existing chain link with wooden fence, matching the existing fence at the rear.
- Install new Aluminum gate across the driveway
  - o 6' tall at posts
  - o 7' tall at middle of arch
  - o 11' Wide
  - Pickets ¾" x ¾"
- Install electric openers for the gate