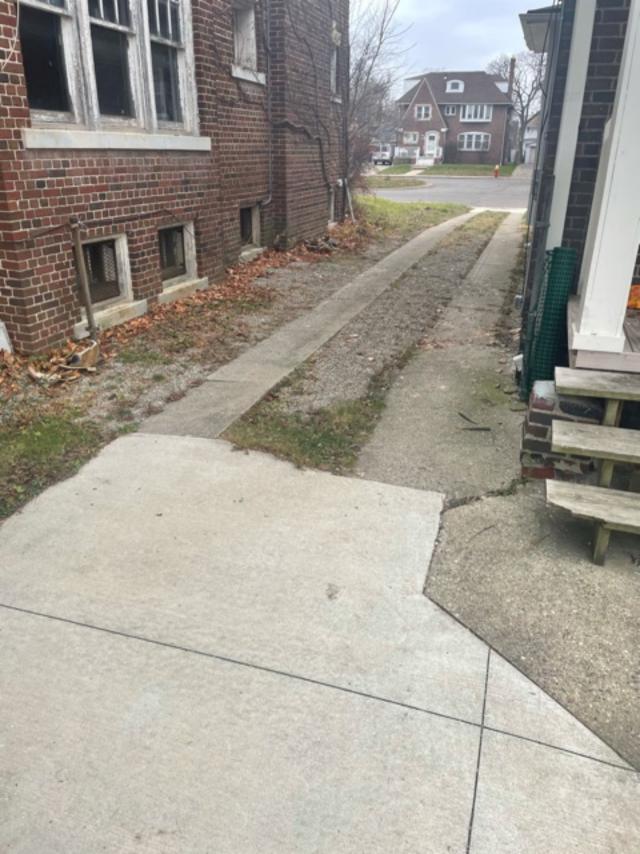

#### **Existing Conditions:**

Our existing fence includes a 6ft tall wooden fence at the rear of the property, and 4' chain link fence along both sides of the property. There is a small section on the west side of the property that includes 6' chain link fencing. Currently no gate on the driveway.

#### Driveway: