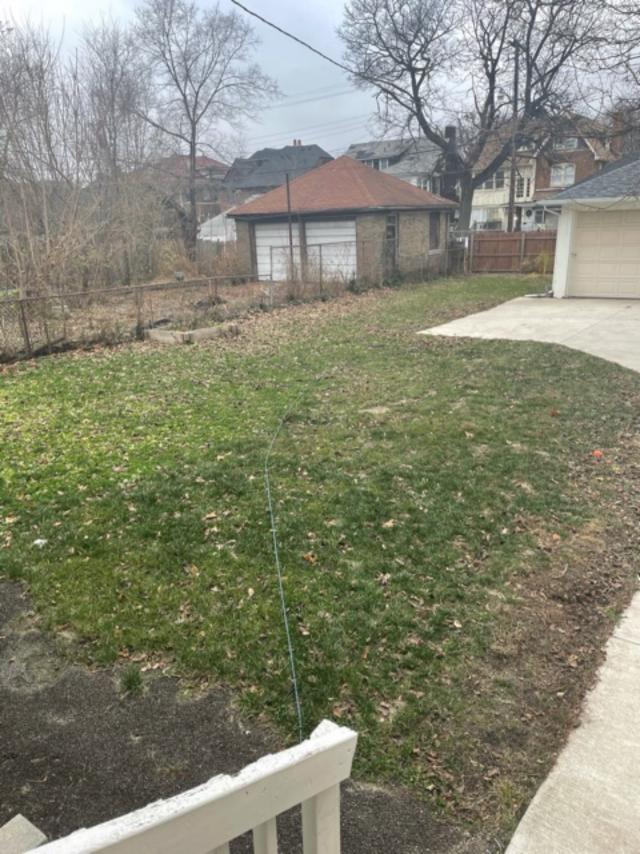

#### **Existing Conditions:**

Our existing fence includes a 6ft tall wooden fence at the rear of the property, and 4' chain link fence along both sides of the property. There is a small section on the west side of the property that includes 6' chain link fencing. Currently no gate on the driveway.

#### West side:

West side chain link tall section:

East side:

#### Driveway:

#### Scope of Work:

- Replace existing chain link with wooden fence, matching the existing fence at the rear.
- Install new Aluminum gate across the driveway
  - o 6' tall at posts
  - o 7' tall at middle of arch
  - o 11' Wide
  - Pickets ¾" x ¾"
- Install electric openers for the gate