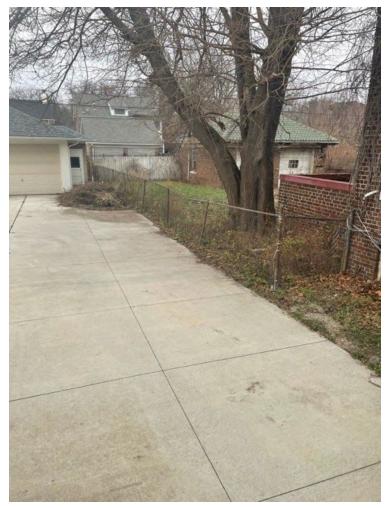

#### **Existing Conditions:**

Our existing fence includes a 6ft tall wooden fence at the rear of the property, and 4' chain link fence along both sides of the property. There is a small section on the west side of the property that includes 6' chain link fencing. Currently no gate on the driveway.

#### Driveway: