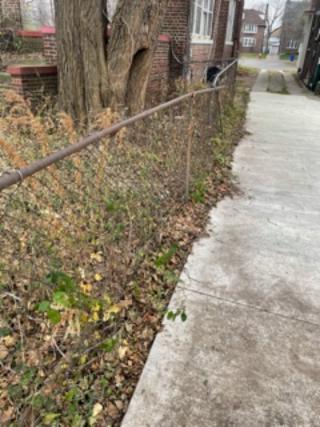

#### **Existing Conditions:**

Our existing fence includes a 6ft tall wooden fence at the rear of the property, and 4' chain link fence along both sides of the property. There is a small section on the west side of the property that includes 6' chain link fencing. Currently no gate on the driveway.

#### West side:

West side chain link tall section:

East side: