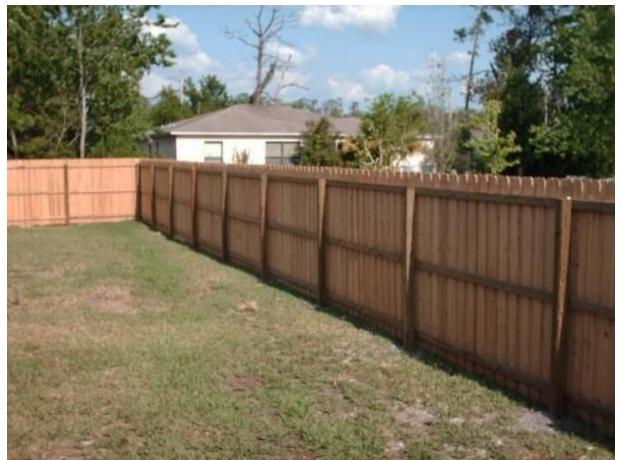

#### **Existing Conditions:**

Our existing fence includes a 6ft tall wooden fence at the rear of the property, and 4' chain link fence along both sides of the property. There is a small section on the west side of the property that includes 6' chain link fencing. Currently no gate on the driveway.

#### Scope of Work:

- Replace existing chain link with wooden fence, matching the existing fence at the rear.
- Install new Aluminum gate across the driveway
  - o 6' tall at posts
  - o 7' tall at middle of arch
  - o 11' Wide
  - Pickets ¾" x ¾"
- Install electric openers for the gate

#### Proposed material for new fence:

Proposed gate specifications, will be commercial grade.