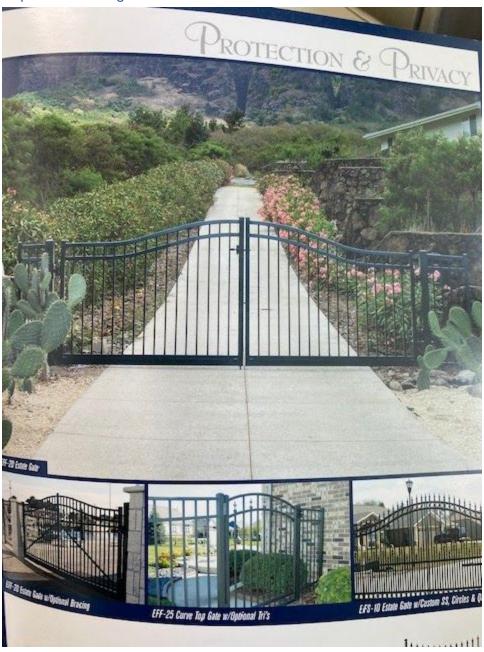

Existing Conditions:**

Our existing fence includes a 6ft tall wooden fence at the rear of the property, and 4' chain link fence along both sides of the property. There is a small section on the west side of the property that includes 6' chain link fencing. Currently no gate on the driveway.

#### West side:



West side chain link tall section:



East side:



#### Driveway:



#### Scope of Work:

- Replace existing chain link with wooden fence, matching the existing fence at the rear.
- Install new Aluminum gate across the driveway
  - o 6' tall at posts
  - o 7' tall at middle of arch
  - o 11' Wide
  - Pickets ¾" x ¾"
- Install electric openers for the gate

#### Proposed material for new fence:



Proposed gate specifications, will be commercial grade.



### Proposed Gate Design:

















#### Front:







#### Rear:







## Garage: