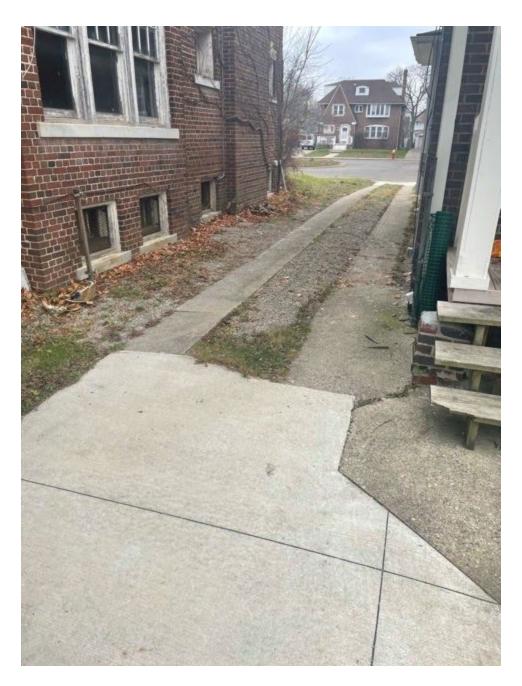

#### Driveway:

#### Scope of Work:

- Replace existing chain link with wooden fence, matching the existing fence at the rear.
- Install new Aluminum gate across the driveway
  - o 6' tall at posts
  - o 7' tall at middle of arch
  - o 11' Wide
  - Pickets ¾" x ¾"
- Install electric openers for the gate