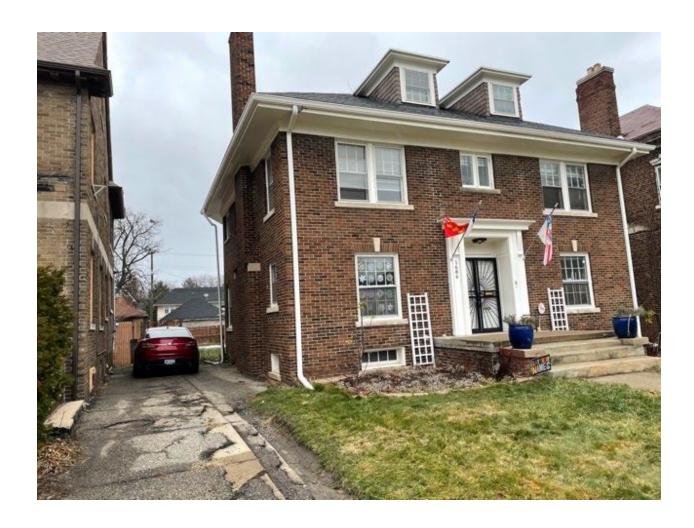

#### **Existing Conditions:**

Our existing fence includes a 6ft tall wooden fence at the rear of the property, and 4' chain link fence along both sides of the property. There is a small section on the west side of the property that includes 6' chain link fencing. Currently no gate on the driveway.

#### West side:

West side chain link tall section:

East side:

#### Driveway: