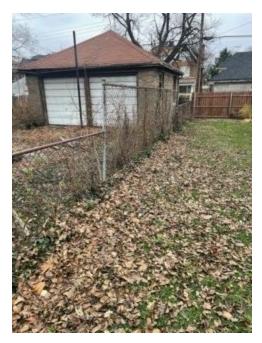

#### **Existing Conditions:**

Our existing fence includes a 6ft tall wooden fence at the rear of the property, and 4' chain link fence along both sides of the property. There is a small section on the west side of the property that includes 6' chain link fencing. Currently no gate on the driveway.

#### West side:

West side chain link tall section:

East side: