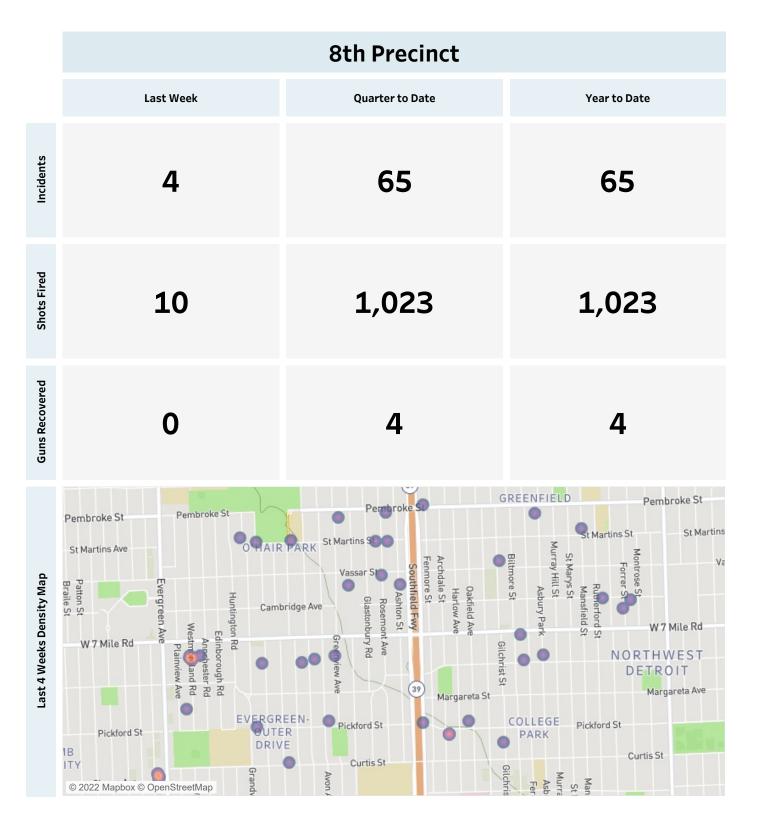

## **Detroit Police Department**

### Weekly Report on ShotSpotter Usage

#### Generated on Monday, February 7, 2022

This report includes all ShotSpotter events occurring from Monday, January 31, 2022 through Sunday, February 6, 2022, as well as Q1 2022 quarter to date (1/1/2022 through 2/6/2022), and 2022 year to date (1/1/2022 through 2/6/2022).