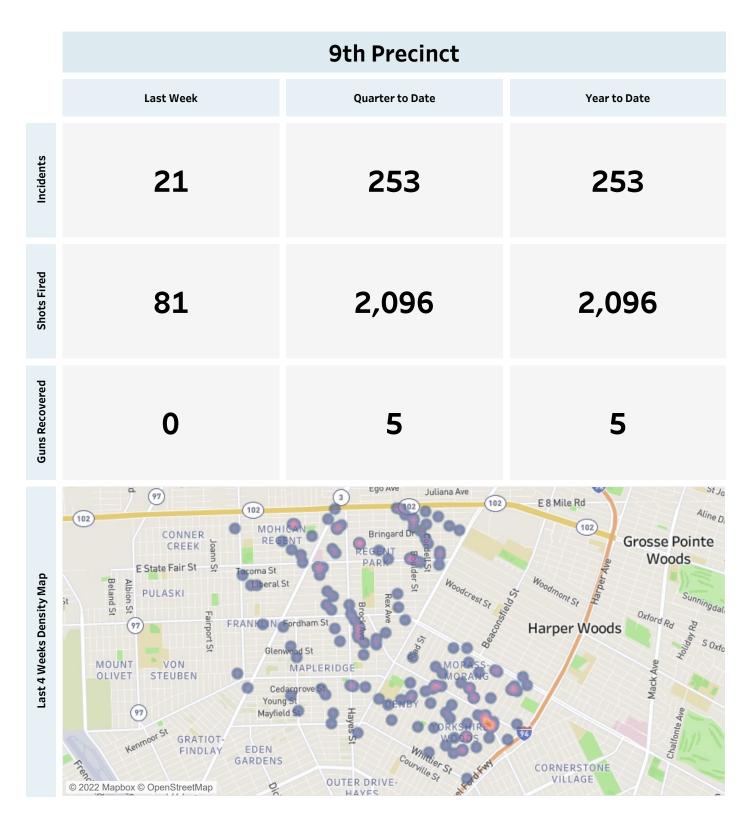

# **Detroit Police Department**

### Weekly Report on ShotSpotter Usage

#### Generated on Monday, February 7, 2022

This report includes all ShotSpotter events occurring from Monday, January 31, 2022 through Sunday, February 6, 2022, as well as Q1 2022 quarter to date (1/1/2022 through 2/6/2022), and 2022 year to date (1/1/2022 through 2/6/2022).