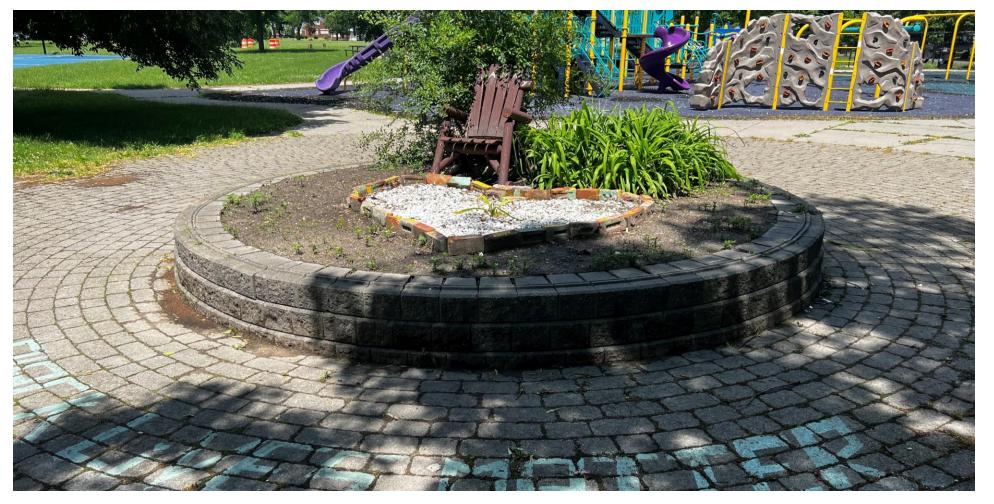

Add a picnic shelter with BBQ amenities

Renovate existing softball field

Add soccer / football goals

Improve existing horseshoe pits

Add fitness equipment

Improve front entrance plaza / community planter