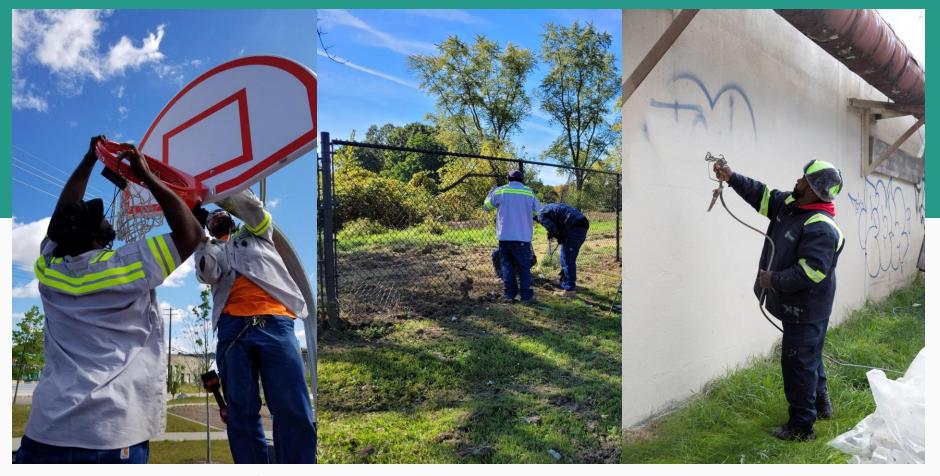

### What would you like to see changed?

Issues or concerns?
Broken equipment, fence repairs, graffiti removal, flooding, trash, other?

Add a walking loop

Renovate existing playground

Add a nature play area

Add a picnic shelter with BBQ amenities

Renovate existing softball field

Add soccer / football goals

Improve existing horseshoe pits

Add fitness equipment

Improve front entrance plaza / community planter