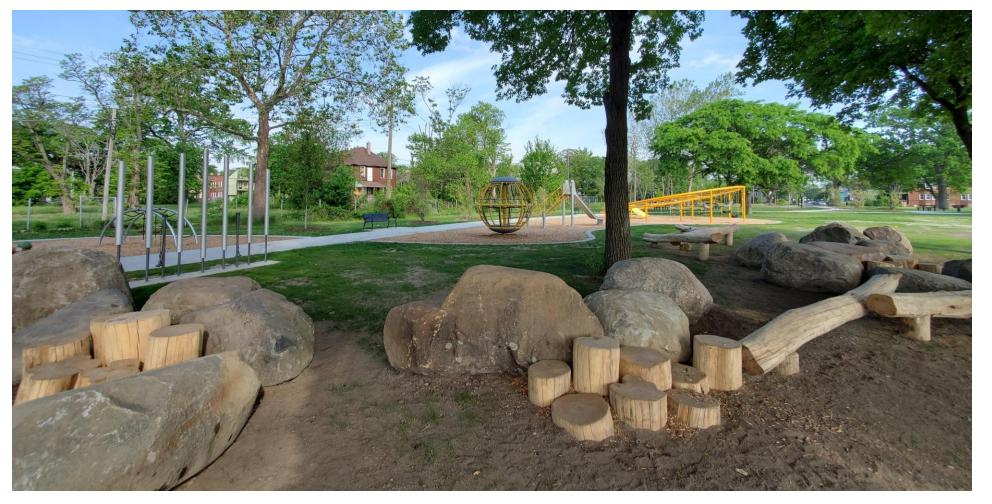

### What would you like to see changed?

Issues or concerns?
Broken equipment, fence repairs, graffiti removal, flooding, trash, other?

Add a walking loop

Renovate existing playground

Add a nature play area

Add a picnic shelter with BBQ amenities

Renovate existing softball field

Add soccer / football goals

Improve existing horseshoe pits

Add fitness equipment

Improve front entrance plaza / community planter