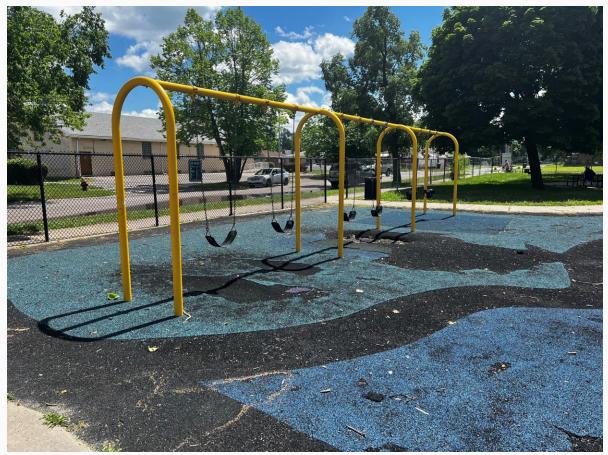

#### Parks and Recreation

# Piwok Park

July 12, 2022





#### **Agenda**

- 1. Welcome and Introductions
- 2. Project Overview
- 3. Discussion:
  - Existing Conditions:
    - What do you like to do in the park?
    - What would you like to see changed?
  - Opportunities
    - What would you like to see included or improved in the park?



#### Location

2701 S Annabell St



#### **Project Schedule**

#### **PIWOK PARK IMPROVEMENTS**

**PLANNING DESIGN** CONSTRUCTION SUMMER '22 - WINTER '23 SPRING '23 SUMMER '22 **Survey Opened Survey Closes** June 27 July 19 **Community Meeting #1** July 12 **Community Meeting #2** August 9 **WE ARE Construction Kick-Off** Spring 2023



# **Existing Conditions**







#### **Current Park Activities: Playtime for Kids**







#### **Current Park Activities: Passive, Picnic**







#### **Current Park Activities: Horseshoes**



#### **Current Park Amenities/ Activities: Open Lawn**



#### **Current Park Amenities/ Activities: Basketball**







#### **Current Park Amenities/ Activities: Softball**







### Current Park Activities what do you like to do?



Playtime for kids



Passive activities



Walk / Run



Basketball



Softball



Group fitness classes



Picnic / BBQ



Special events



Open lawn use (ex: frisbee)



Other



### What would you like to see changed?



Issues or concerns?
Broken equipment, fence repairs, graffiti removal, flooding, trash, other?

Add a walking loop





Renovate existing playground





Add a nature play area





Add a picnic shelter with BBQ amenities





Re