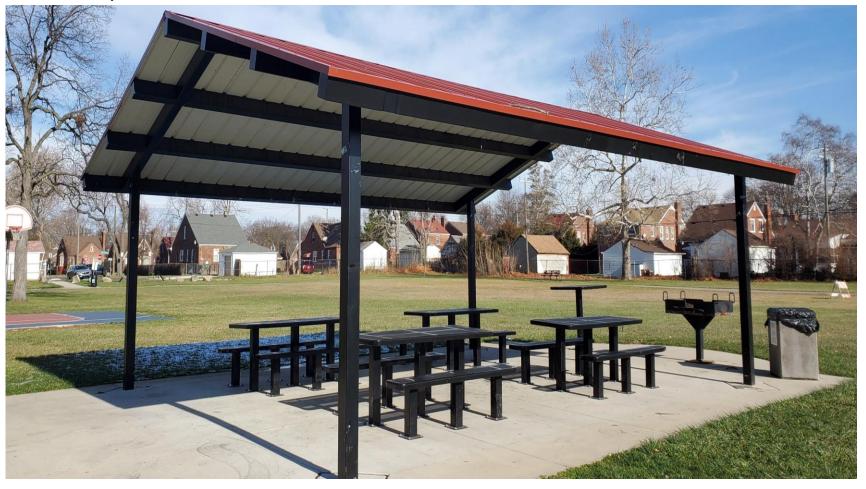

#### **Current Park Activities: Horseshoes**

Add a picnic shelter with BBQ amenities

Renovate existing softball field

Add soccer / football goals

Improve existing horseshoe pits

Add fitness equipment

Improve front entrance plaza / community planter