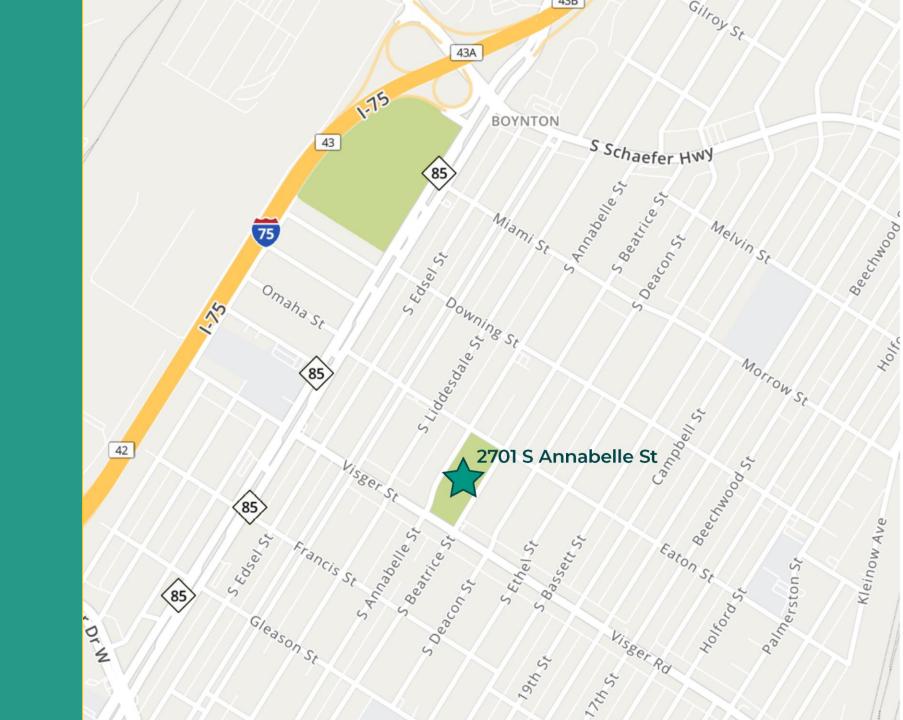

#### Parks and Recreation

# Piwok Park

July 12, 2022





#### **Agenda**

- 1. Welcome and Introductions
- 2. Project Overview
- 3. Discussion:
  - Existing Conditions:
    - What do you like to do in the park?
    - What would you like to see changed?
  - Opportunities
    - What would you like to see included or improved in the park?



#### Location

2701 S Annabell St



#### **Project Schedule**

#### **PIWOK PARK IMPROVEMENTS**

**PLANNING DESIGN** CONSTRUCTION SUMMER '22 - WINTER '23 SPRING '23 SUMMER '22 **Survey Opened Survey Closes** June 27 July 19 **Community Meeting #1** July 12 **Community Meeting #2** August 9 **WE ARE Construction Kick-Off** Spring 2023



# **Existing Conditions**







#### **Current Park Activities: Playtime for Kids**







#### **Current Park Activities: Passive, Picnic**







#### **Current Park Activities: Horseshoes**



#### **Current Park Amenities/ Activities: Open Lawn**



#### **Current Park Amenities/ Activities: Basketball**







#### **Current Park Amenities/ Activities: Softball**







### Current Park Activities what do you like to do?



Playtime for kids



Passive activities



Walk / Run



Bask