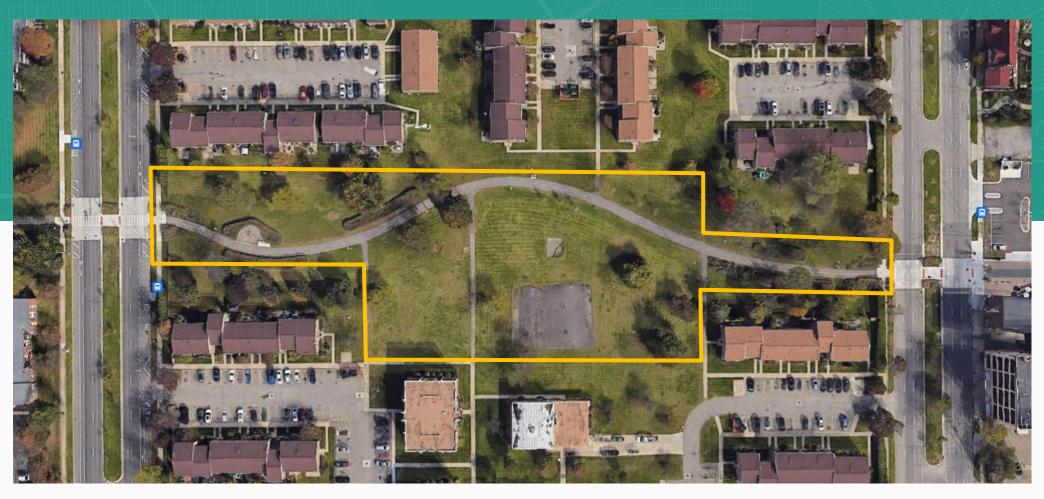

#### Park Info

- 2781 Larned
- Named after Vollington A. Bristol, notable black businessmen who fought against housing discrimination

#### Current Amenities: Greenway, Small Play Area, Basketball