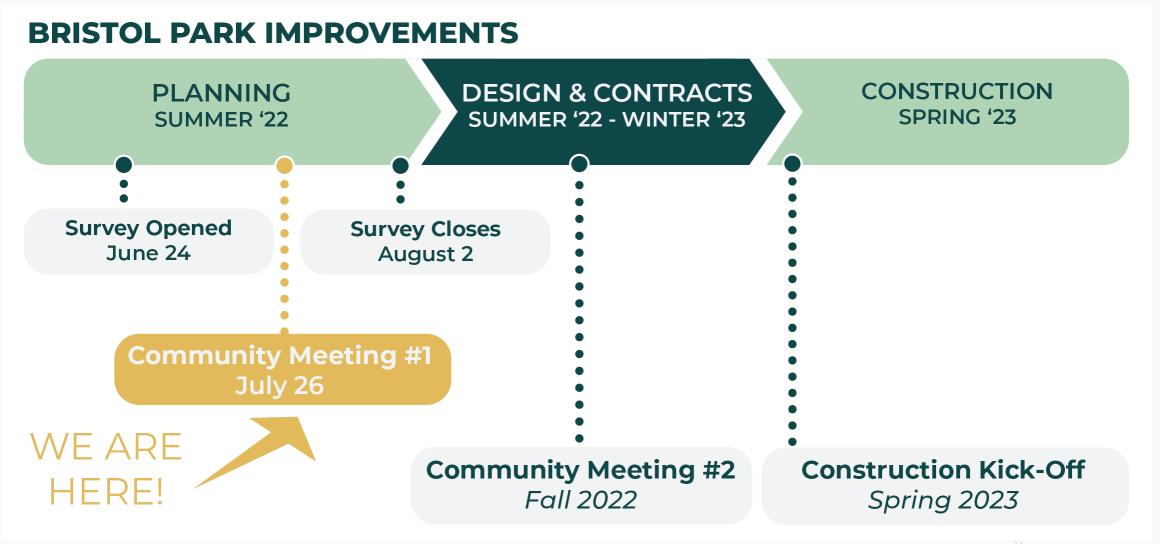

Parks and Recreation

## **Bristol Park**

July 26<sup>th</sup>, 2022





#### **Agenda**

- 1. Welcome and Introductions
- 2. Project Overview
- 3. Discussion:
  - Existing Conditions:
    - What do you like to do in the park?
    - What would you like to see changed?
  - Opportunities
    - What would you like to see included or improved in the park?



#### Park Info

- 2781 Larned
- Named after Vollington A. Bristol, notable black businessmen who fought against housing discrimination



#### **Project Schedule**





# **Existing Conditions**







#### Current Amenities: Greenway, Small Play Area, Basketball





### Current Park Activities what do you like to do?



Playtime for kids



Passive activities



Walk / Run



Open lawn use (ex: frisbee)



Basketball



Other



#### What would you like to see changed?



Issues or concerns?

Broken equipment, fence repairs, graffiti removal, flooding, trash, other?

Add a walking loop





Add fitness equipment





Add additional play area





Add a nature play area





Add a picnic shelter with BBQ amenities





Add a picnic area with BBQ amenities





Add horseshoe pits





Improve Basketball Court





Add fitness equipment





Add Dog Park





#### Other comments?





#### **Next Steps**

#### Fill out paper or virtual survey

Virtual