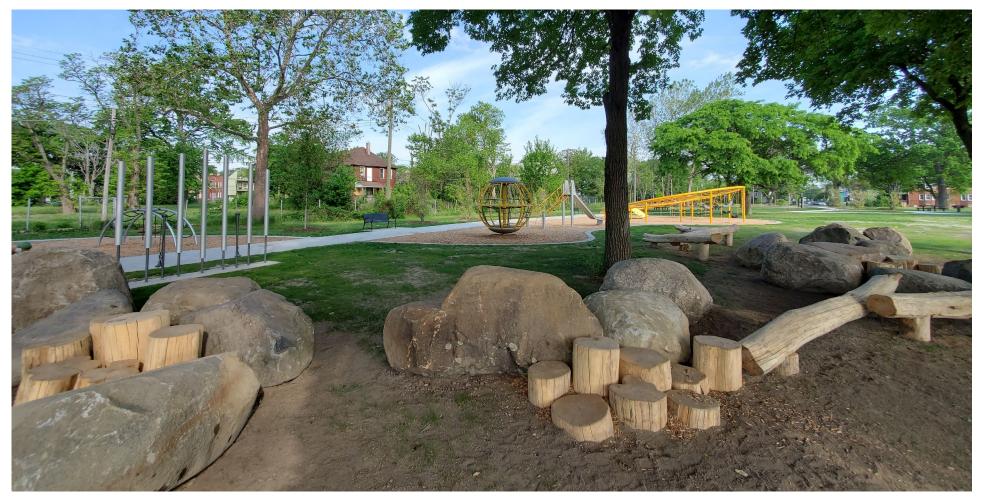

#### Current Amenities: Greenway, Small Play Area, Basketball

#### What would you like to see changed?

Issues or concerns?

Broken equipment, fence repairs, graffiti removal, flooding, trash, other?

Add a walking loop

Add fitness equipment

Add additional play area

Add a nature play area