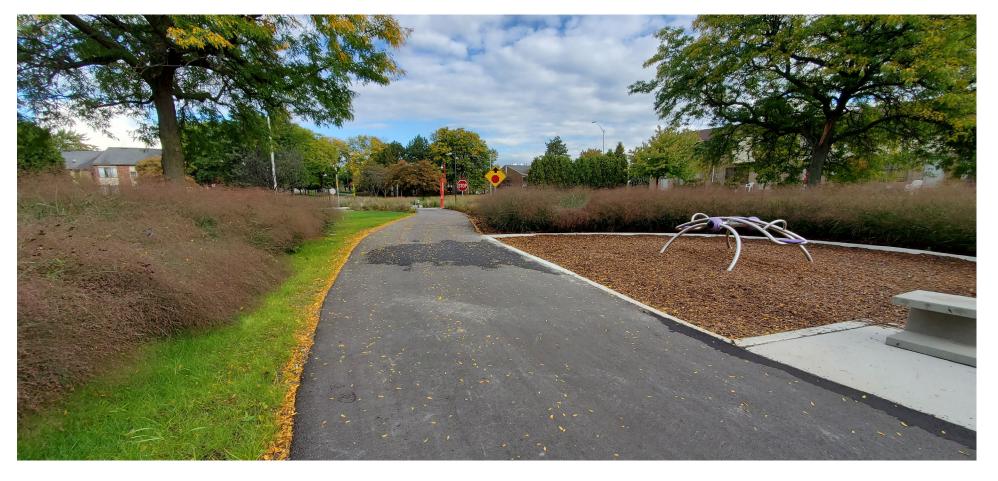

#### Current Amenities: Greenway, Small Play Area, Basketball

#### What would you like to see changed?

Issues or concerns?

Broken equipment, fence repairs, graffiti removal, flooding, trash, other?

Add a walking loop

Add fitness equipment

Add additional play area

Add a nature play area