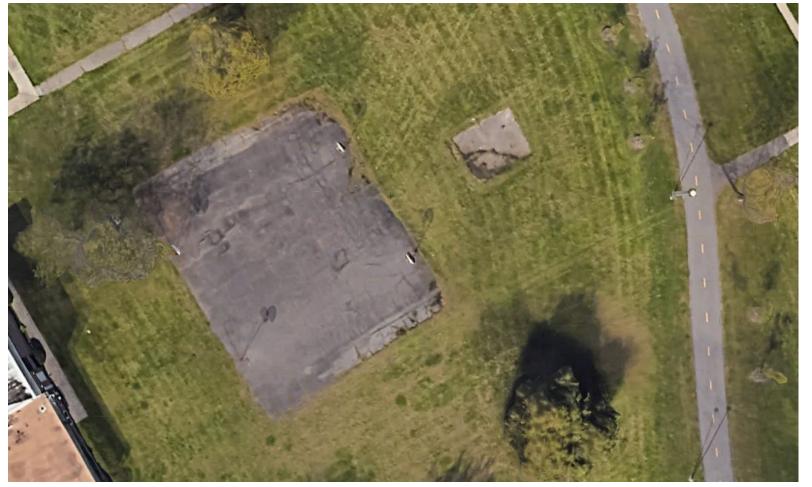

#### Current Amenities: Greenway, Small Play Area, Basketball

#### What would you like to see changed?

Issues or concerns?

Broken equipment, fence repairs, graffiti removal, flooding, trash, other?

Add a walking loop

Add fitness equipment

Add additional play area

Add a nature play area

Add a picnic shelter with BBQ amenities

Add a picnic area with BBQ amenities

Add horseshoe pits

Improve Basketball Court

Add fitness equipment

Add Dog Park