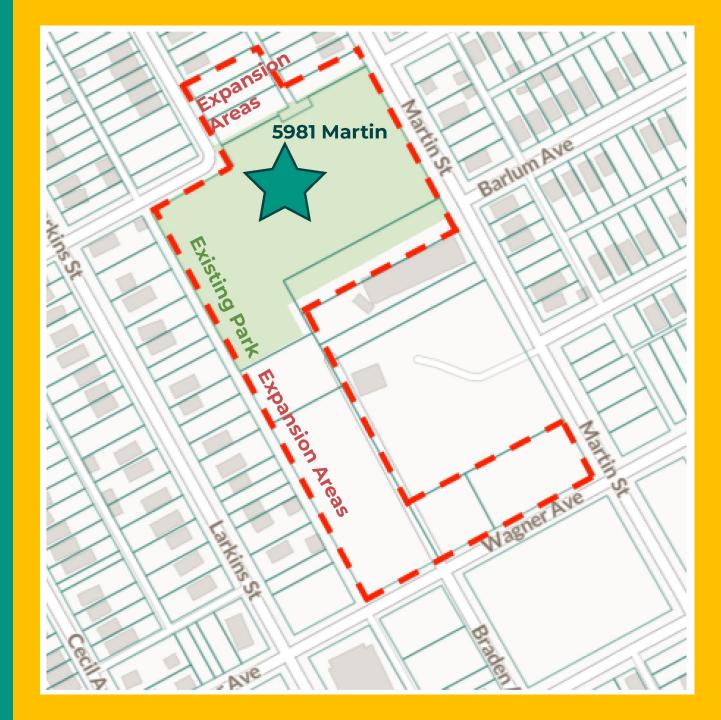

#### Location

- 5981 Martin St
- Areas for possible expansion in the future, not part of this renovation