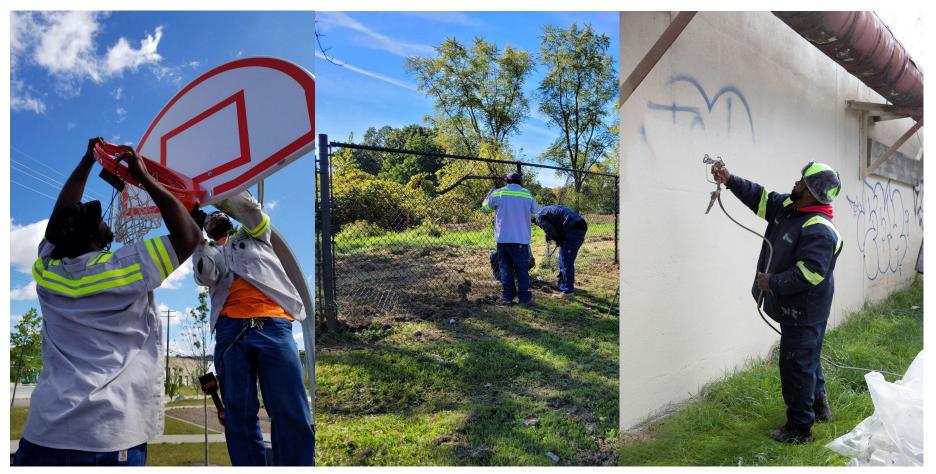

#### Current issues or concerns?

Broken equipment, fence repairs, graffiti removal, flooding, trash, other?

Add a walking loop

Add a traditional playground

Add a nature play area

Add a picnic shelter

Add picnic tables and grills