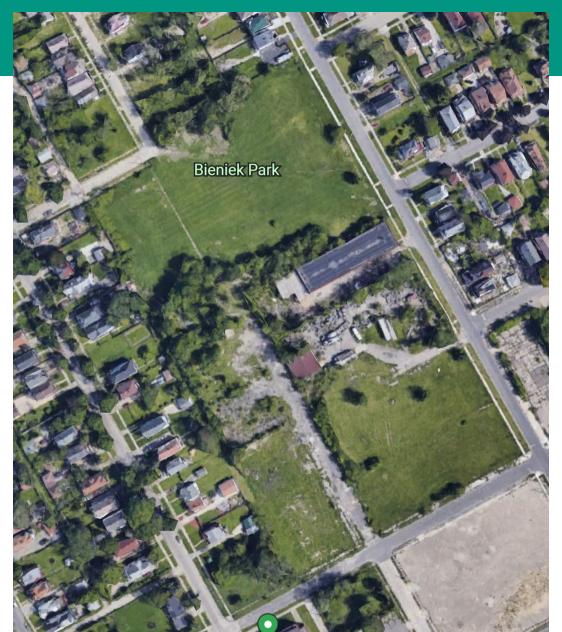

#### Location

- 5981 Martin St
- Areas for possible expansion in the future, not part of this renovation

## **Existing Conditions**